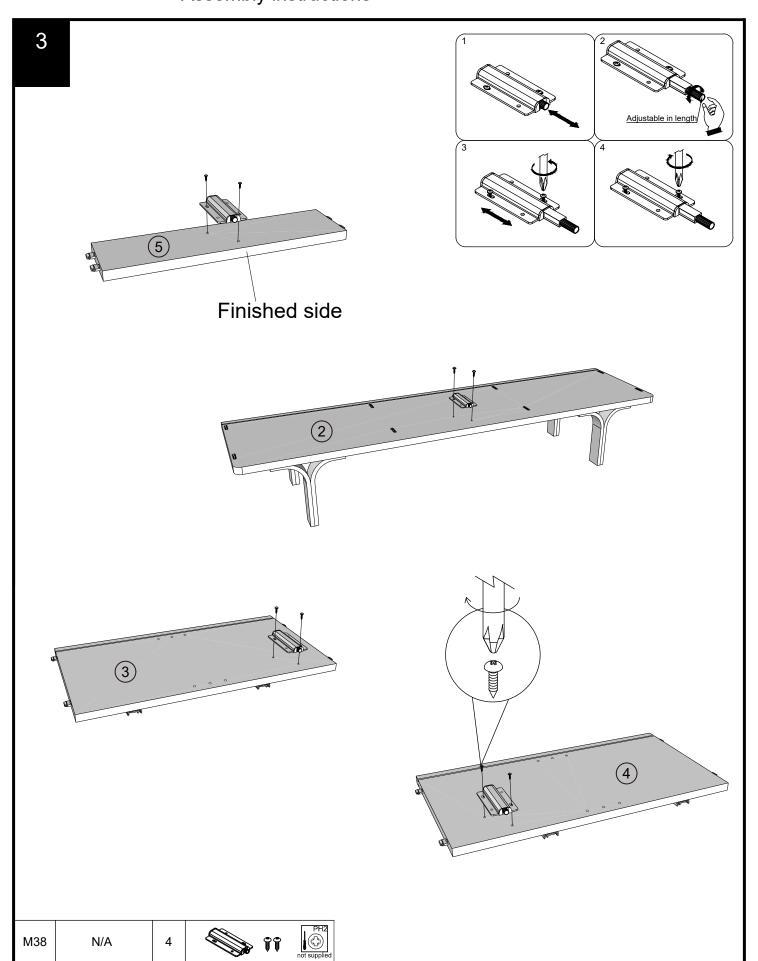

# NEXT EVIE / EVIE BLACK COMPACT LARGE SIDEBOARD 173032 / E73613 Assembly instructions

Components supplied. Please use this guide if you require replacement parts.

| Components supplied. Please use this guide if you require repla |             |        |     |     |
|-----------------------------------------------------------------|-------------|--------|-----|-----|
| Ref                                                             | Dimensions  | Visual | Qty | Ctn |
| 1                                                               | 18x18cm     |        | 4   | 1   |
| 2                                                               | 30x120cm    |        | 1   | 1   |
| 3                                                               | 27.5x53.5cm |        | 1   | 1   |
| 4                                                               | 27.5x53.5cm |        | 1   | 1   |
| 5                                                               | 9.5x38cm    |        | 1   | 1   |
| 6                                                               | 27.5x53.5cm | *      | 1   | 1   |
| 7                                                               | 27.5x53.5cm |        | 1   | 1   |
| 8                                                               | 38.5x54cm   |        | 2   | 1   |
| 9                                                               | 38.5x54cm   |        | 1   | 1   |
| 10                                                              | 30x120cm    |        | 1   | 1   |
| 11                                                              | 25.5x37.5cm |        | 2   | 1   |
| 12                                                              | 16.5x25cm   |        | 2   | 1   |
| 13                                                              | 16.5x32.5cm |        | 2   | 1   |

| Ref | Dimensions  | Visual | Qty | Ctn |
|-----|-------------|--------|-----|-----|
| 14  | 16.5x25cm   | u u    | 2   | 1   |
| 15  | 24x33.5cm   |        | 2   | 1   |
| 16  | 26x39.5cm   |        | 1   | 1   |
| 17  | 26x39.5cm   |        | 1   | 1   |
| 18  | 39.5x52.5cm |        | 1   | 1   |
| 19  | 39.5x52.5cm |        | 1   | 1   |

#### Fixtures and fittings supplied ( not to scale)

| Ref | Dimensions | Qty | Spare Qty | Visual |
|-----|------------|-----|-----------|--------|
| T39 | N/A        | 2   | N/A       | 0      |
| C14 | N/A        | 4   | N/A       |        |
| T4  | N/A        | 2   | N/A       |        |
| M38 | N/A        | 4   | N/A       | ii     |
| T38 | N/A        | 12  | 2         |        |