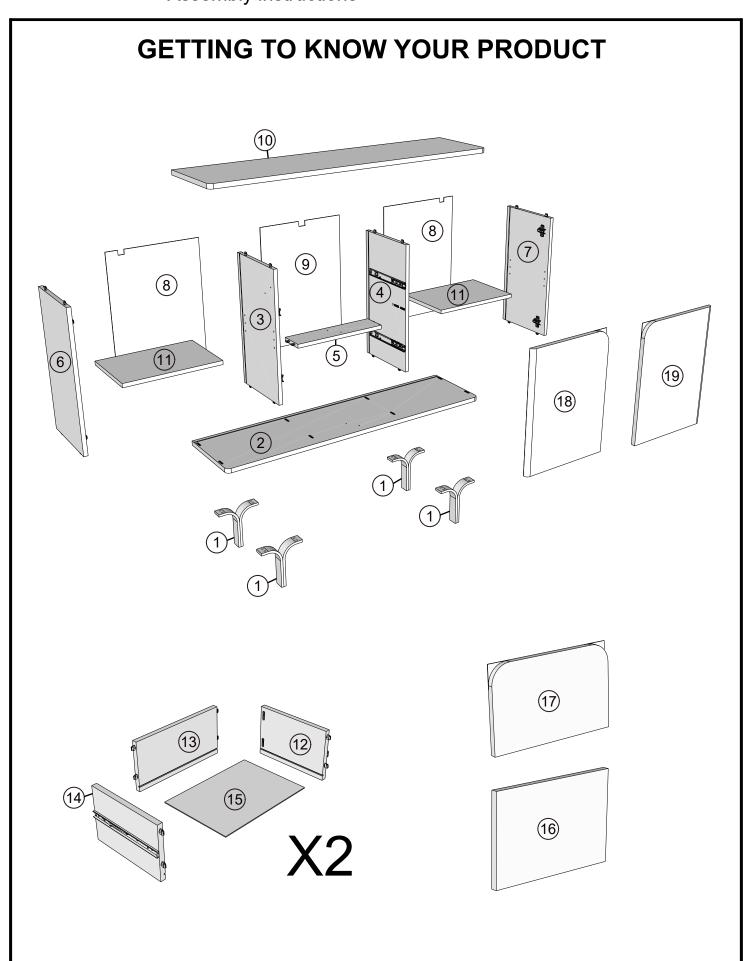

# NEXT EVIE / EVIE BLACK COMPACT LARGE SIDEBOARD 173032 / E73613 Assembly instructions

Components supplied. Please use this guide if you require replacement parts.

| Components supplied. Please use this guide if you require repla |             |        |     |     |
|-----------------------------------------------------------------|-------------|--------|-----|-----|
| Ref                                                             | Dimensions  | Visual | Qty | Ctn |
| 1                                                               | 18x18cm     |        | 4   | 1   |
| 2                                                               | 30x120cm    |        | 1   | 1   |
| 3                                                               | 27.5x53.5cm |        | 1   | 1   |
| 4                                                               | 27.5x53.5cm |        | 1   | 1   |
| 5                                                               | 9.5x38cm    |        | 1   | 1   |
| 6                                                               | 27.5x53.5cm | *      | 1   | 1   |
| 7                                                               | 27.5x53.5cm |        | 1   | 1   |
| 8                                                               | 38.5x54cm   |        | 2   | 1   |
| 9                                                               | 38.5x54cm   |        | 1   | 1   |
| 10                                                              | 30x120cm    |        | 1   | 1   |
| 11                                                              | 25.5x37.5cm |        | 2   | 1   |
| 12                                                              | 16.5x25cm   |        | 2   | 1   |
| 13                                                              | 16.5x32.5cm |        | 2   | 1   |

| Ref | Dimensions  | Visual | Qty | Ctn |
|-----|-------------|--------|-----|-----|
| 14  | 16.5x25cm   | u u    | 2   | 1   |
| 15  | 24x33.5cm   |        | 2   | 1   |
| 16  | 26x39.5cm   |        | 1   | 1   |
| 17  | 26x39.5cm   |        | 1   | 1   |
| 18  | 39.5x52.5cm |        | 1   | 1   |
| 19  | 39.5x52.5cm |        | 1   | 1   |