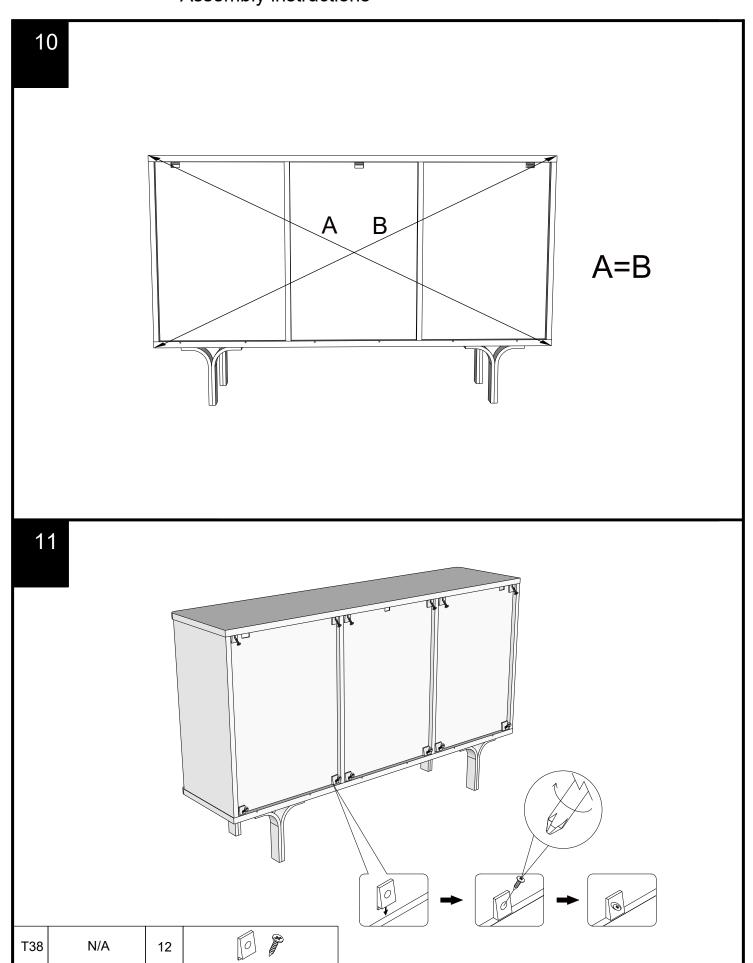

ied (actual size)

| Ref  | Dimensions  | Qty | Spare Qty |
|------|-------------|-----|-----------|
| S41  | Ø4 x 16mm   | 2   | 1         |
| Y31  | Ø6 x 22mm   | 16  | 2         |
| Р3   | Ø5 x 16mm   | 8   | 1         |
| U139 | Ø4.5 x 15mn | n 8 | 1         |
| D6   | Ø8 x 30mm   | 2   | 1         |



#### Fixtures and fittings supplied ( not to scale)

| Ref | Dimensions | Qty | Spare Qty | Visual |
|-----|------------|-----|-----------|--------|
| T39 | N/A        | 2   | N/A       | 0      |
| C14 | N/A        | 4   | N/A       |        |
| T4  | N/A        | 2   | N/A       |        |
| M38 | N/A        | 4   | N/A       | ii     |
| T38 | N/A        | 12  | 2         |        |









# EVIE / EVIE BLACK COMPACT LARGE SIDEBOARD 173032 / E73613 Assembly instructions

8



9





# NEXT EVIE / EVIE BLACK COMPACT LARGE SIDEBOARD 173032 / E73613 Assembly instructions

12

We recommend the use of the wall attachment bracket/strap provided for safety reasons. Secure the strap to the wall with an appropriate screw and wall plug for your wall type (not provided). To hide the strap behind the unit, drill the hole lower than the top of unit.

Attach the other end of the strap to the underside of the top panel with screw. Warning: Always ensure intended wall area to be drilled is free from hidden electrical wires, water and gas pipes. NB:Wall fixings are not included-Please source suitable fixing for your wall type.

If in doubt please consult a qualified trades person.

Please ensure you secure your product to the wall for your and your family's safety before you use it.