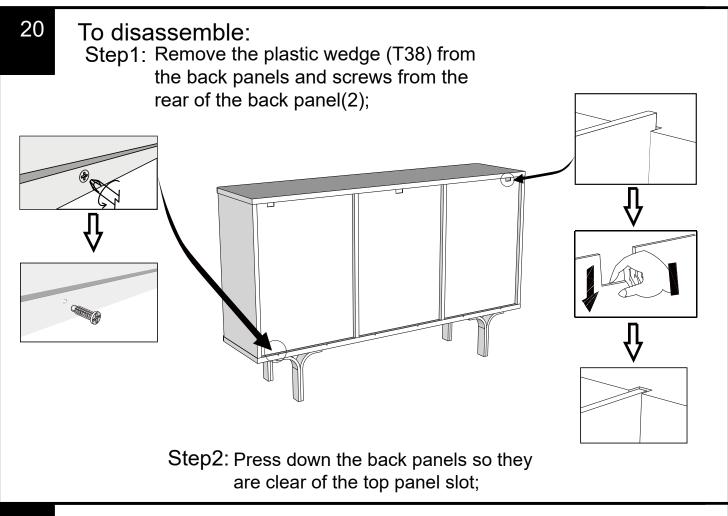

## EVIE / EVIE BLACK COMPACT LARGE SIDEBOARD 173032 / E73613

21

Slide the top panel front to unlock, then lift off. Follow the same sequence to remove the other panels;