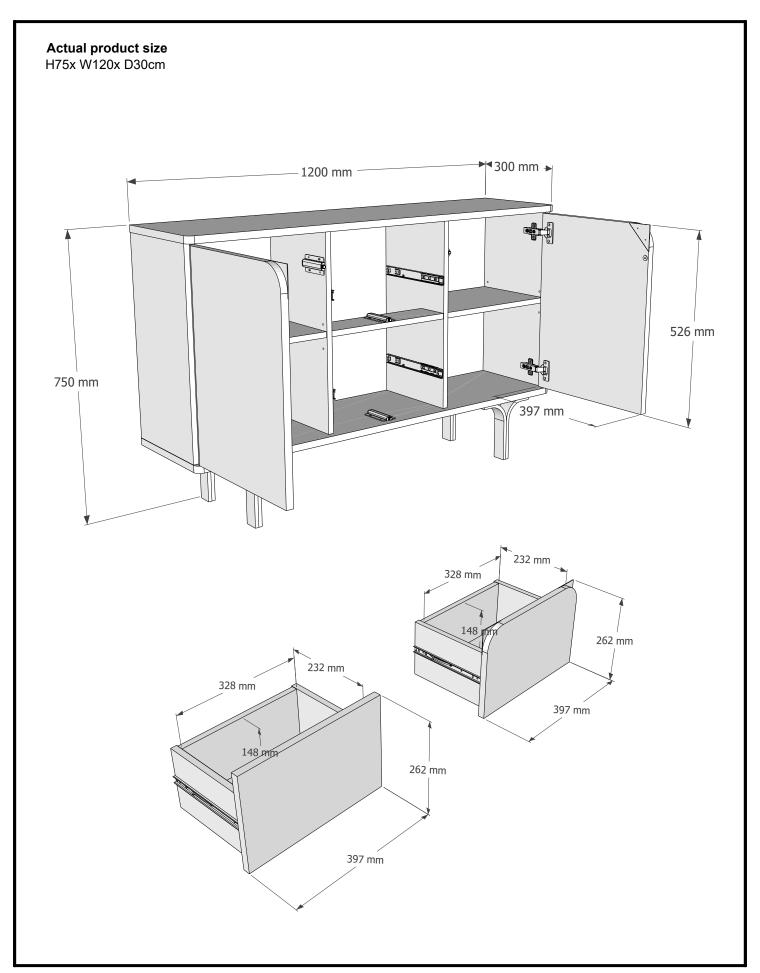

ended wall area to be drilled is free from hidden electrical wires, water and gas pipes. NB:Wall fixings are not included-Please source suitable fixing for your wall type.

If in doubt please consult a qualified trades person.

Please ensure you secure your product to the wall for your and your family's safety before you use it.



Ø4 x 16mm

S41



### EVIE / EVIE BLACK COMPACT LARGE SIDEBOARD NEXT 173032 / E73613 Assembly instruct Assembly instructions

15



16

Note: Drawer will be permanently assembled once panel 17 and panel 16 are fitted.









## EVIE / EVIE BLACK COMPACT LARGE SIDEBOARD 173032 / E73613



21

Slide the top panel front to unlock, then lift off. Follow the same sequence to remove the other panels;





# EVIE / EVIE BLACK COMPACT LARGE SIDEBOARD 173032 / E73613



Produced in China for Next Retail Ltd. 173032 / E73613-2024-V1.



## EVIE / EVIE BLACK COMPACT LARGE SIDEBOARD 173032 / E73613

#### Warnings

We suggest you retain these instructions for future reference.

Keep fittings out of children's reach and keep children well away from construction area.

This product should only be used on firm level ground.

Please periodically check all fittings and re-tighten as necessary.

Please do not sit or stand on your furniture.

Avoid exposing the furniture to excessive heat or direct sunlight as this can cause deterioration of the colour.

Unwrap all packaging materials and place the components on top of the carton box or on a clean floor to protect it from damage

### Missing parts

If you are missing any fixtures and fittings for your product. Ple