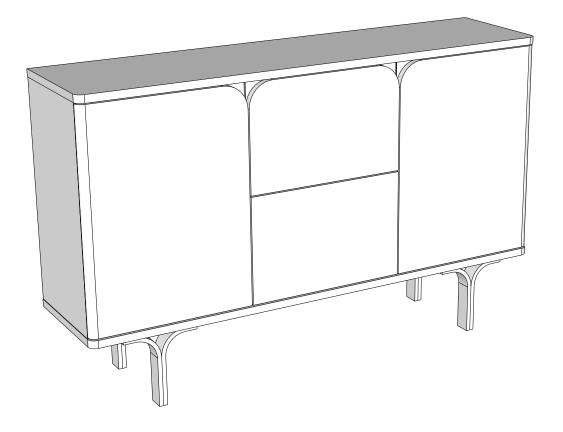

# EVIE / EVIE BLACK COMPACT LARGE SIDEBOARD 173032 / E73613 Assembly instructions

#### **Actual product size**

H75x W120x D30cm