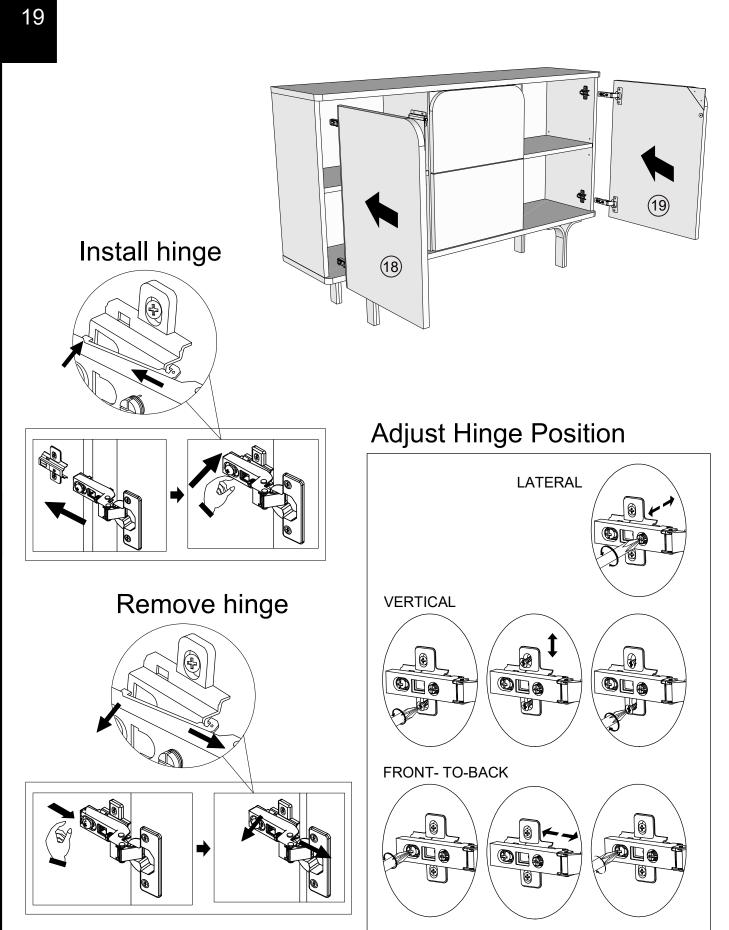

## EVIE / EVIE BLACK COMPACT LARGE SIDEBOARD 173032 / E73613

21

Slide the top panel front to unlock, then lift off. Follow the same sequence to remove the other panels;