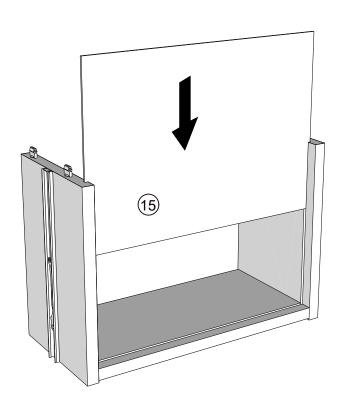

### EVIE / EVIE BLACK COMPACT LARGE SIDEBOARD NEXT 173032 / E73613 Assembly instruct Assembly instructions

15

16

Note: Drawer will be permanently assembled once panel 17 and panel 16 are fitted.