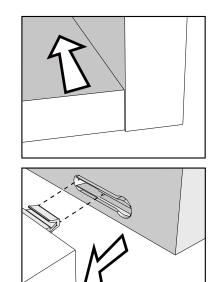

## EVIE / EVIE BLACK COMPACT LARGE SIDEBOARD 173032 / E73613

21

Slide the top panel front to unlock, then lift off. Follow the same sequence to remove the other panels;