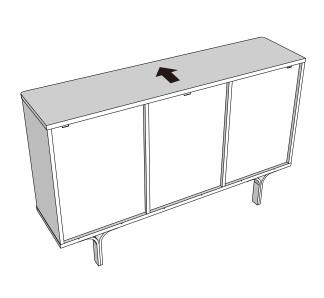

## EVIE / EVIE BLACK COMPACT LARGE SIDEBOARD 173032 / E73613

21

Slide the top panel front to unlock, then lift off. Follow the same sequence to remove the other panels;