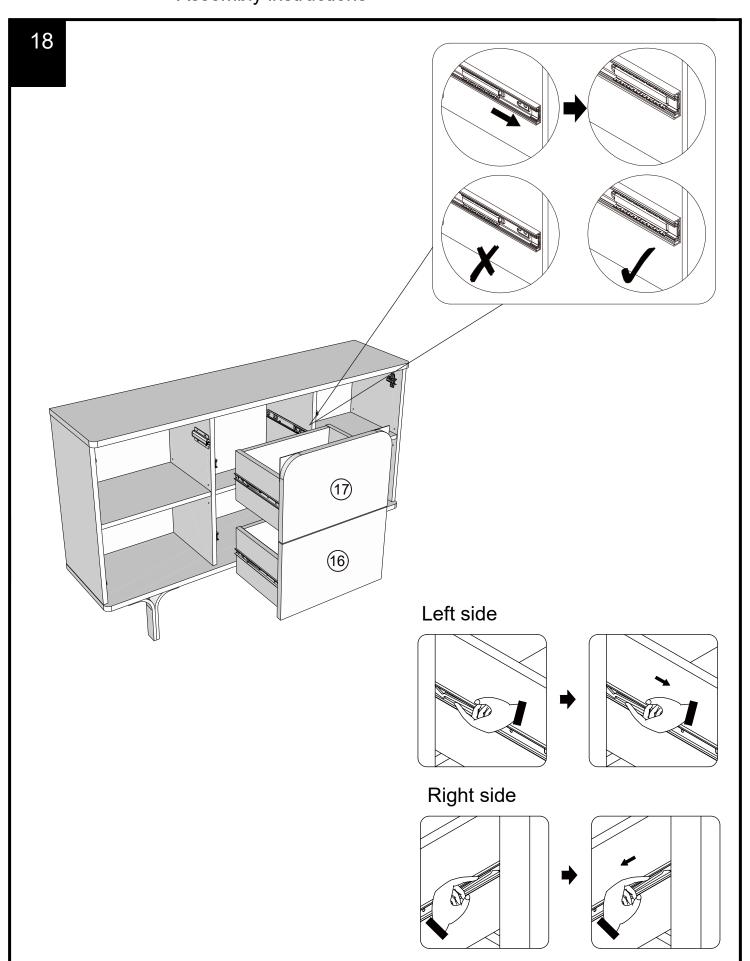

### EVIE / EVIE BLACK COMPACT LARGE SIDEBOARD NEXT 173032 / E73613 Assembly instruct Assembly instructions

15

16

Note: Drawer will be permanently assembled once panel 17 and panel 16 are fitted.