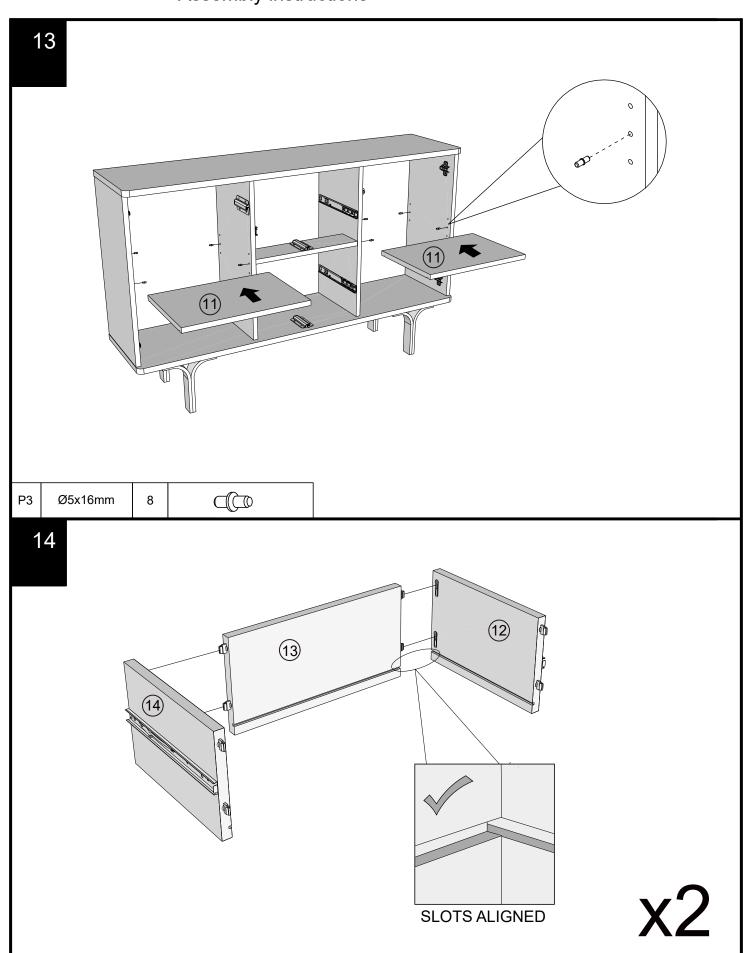

BLACK COMPACT LARGE SIDEBOARD 173032 / E73613 Assembly instructions

12

We recommend the use of the wall attachment bracket/strap provided for safety reasons. Secure the strap to the wall with an appropriate screw and wall plug for your wall type (not provided). To hide the strap behind the unit, drill the hole lower than the top of unit.

Attach the other end of the strap to the underside of the top panel with screw. Warning: Always ensure intended wall area to be drilled is free from hidden electrical wires, water and gas pipes. NB:Wall fixings are not included-Please source suitable fixing for your wall type.

If in doubt please consult a qualified trades person.

Please ensure you secure your product to the wall for your and your family's safety before you use it.



Ø4 x 16mm

S41



### EVIE / EVIE BLACK COMPACT LARGE SIDEBOARD NEXT 173032 / E73613 Assembly instruct Assembly instructions

15



16

Note: Drawer will be permanently assembled once panel 17 and panel 16 are fitted.









## EVIE / EVIE BLACK COMPACT LARGE SIDEBOARD 173032 / E73613



21

Slide the top panel front to unlock, then lift off. Follow the same sequence to remove the other panels;





# EVIE / EVIE BLACK COMPACT LARGE SIDEBOARD 173032 / E73613



Produced in China for Next Retail Ltd. 173032 / E73613-2024-V1.



## EVIE / EVIE BLACK COMPACT LARGE SIDEBOARD 173032 / E73613

#### Warnings

We suggest you retain these instructions for future reference.

Keep fittings out of children's reach and keep children well away from construction area.

This product should only be used on firm level gr