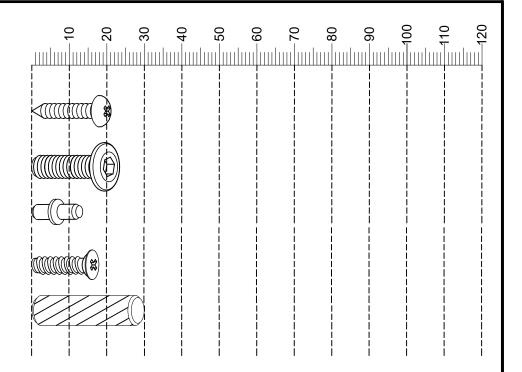

### Fixtures and fittings supplied (actual size)

| Ref  | Dimensions  | Qty | Spare Qty |
|------|-------------|-----|-----------|
| S41  | Ø4 x 16mm   | 2   | 1         |
| Y31  | Ø6 x 22mm   | 16  | 2         |
| Р3   | Ø5 x 16mm   | 8   | 1         |
| U139 | Ø4.5 x 15mn | n 8 | 1         |
| D6   | Ø8 x 30mm   | 2   | 1         |

#### Fixtures and fittings supplied ( not to scale)

| Ref | Dimensions | Qty | Spare Qty | Visual |
|-----|------------|-----|-----------|--------|
| T39 | N/A        | 2   | N/A       | 0      |
| C14 | N/A        | 4   | N/A       |        |
| T4  | N/A        | 2   | N/A       |        |
| M38 | N/A        | 4   | N/A       | ii     |
| T38 | N/A        | 12  | 2         |        |