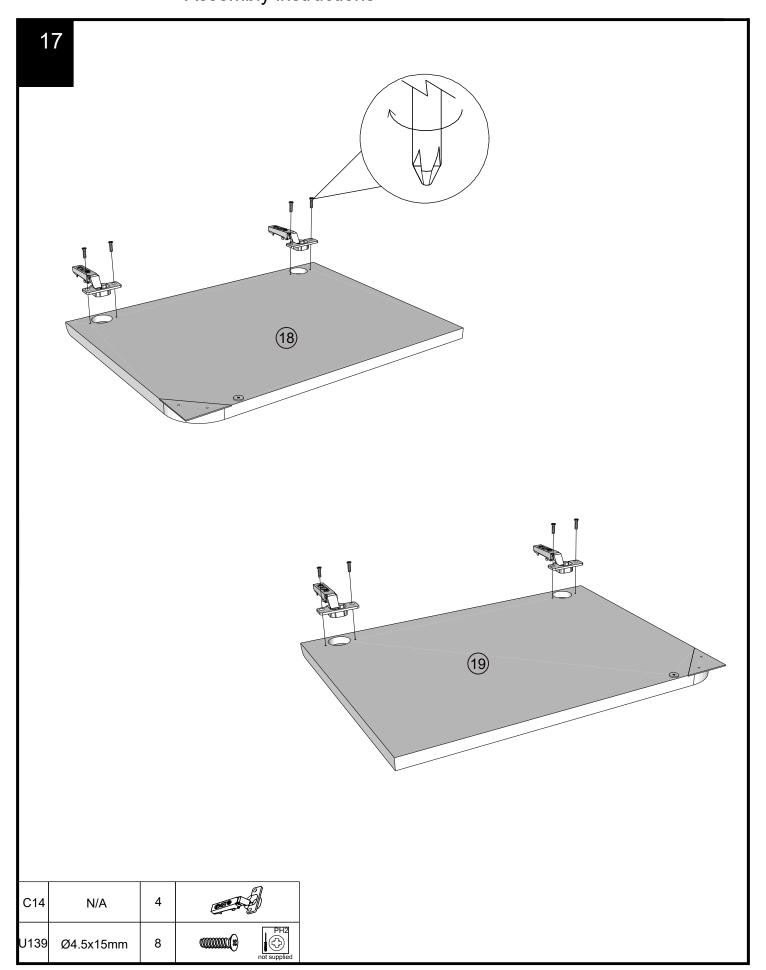

#### Fixtures and fittings supplied ( not to scale)

| Ref | Dimensions | Qty | Spare Qty | Visual |
|-----|------------|-----|-----------|--------|
| T39 | N/A        | 2   | N/A       | 0      |
| C14 | N/A        | 4   | N/A       |        |
| T4  | N/A        | 2   | N/A       |        |
| M38 | N/A        | 4   | N/A       | ii     |
| T38 | N/A        | 12  | 2         |        |

### EVIE / EVIE BLACK COMPACT LARGE SIDEBOARD NEXT 173032 / E73613 Assembly instruct Assembly instructions

15

16

Note: Drawer will be permanently assembled once panel 17 and panel 16 are fitted.