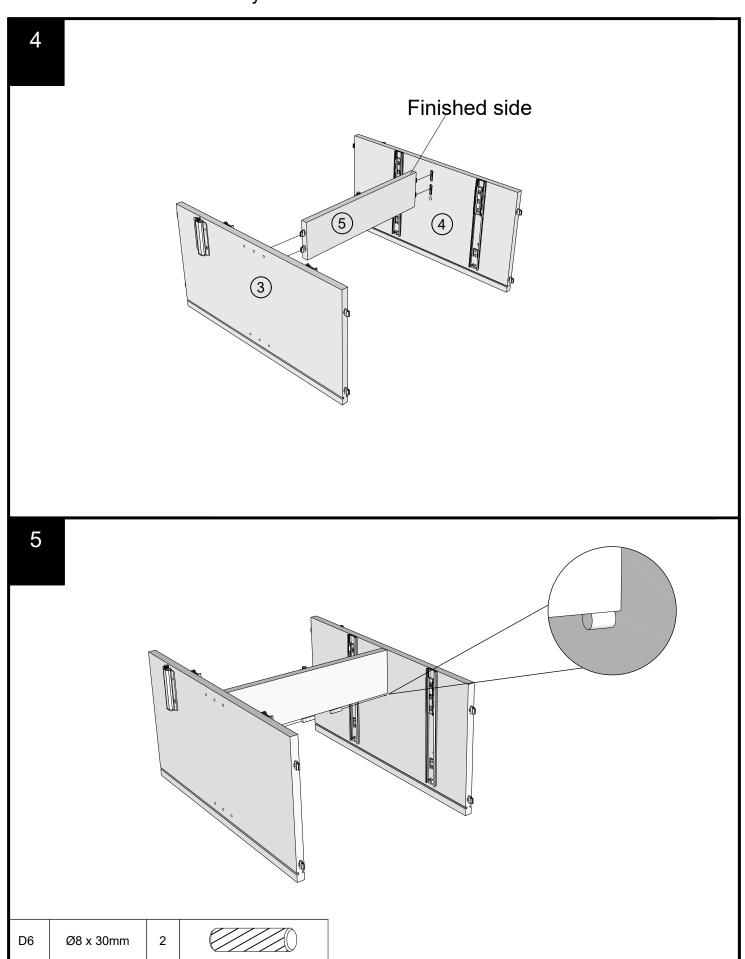

### Fixtures and fittings supplied (actual size)

| Ref  | Dimensions  | Qty | Spare Qty |
|------|-------------|-----|-----------|
| S41  | Ø4 x 16mm   | 2   | 1         |
| Y31  | Ø6 x 22mm   | 16  | 2         |
| Р3   | Ø5 x 16mm   | 8   | 1         |
| U139 | Ø4.5 x 15mn | n 8 | 1         |
| D6   | Ø8 x 30mm   | 2   | 1         |