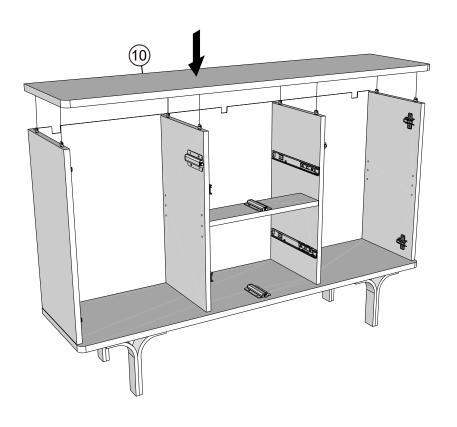

### NEXT FITTNGS ASSEMBLE INSTRUCTIONS

Push connector into housing to join.

Make sure there is no gap between the panels.