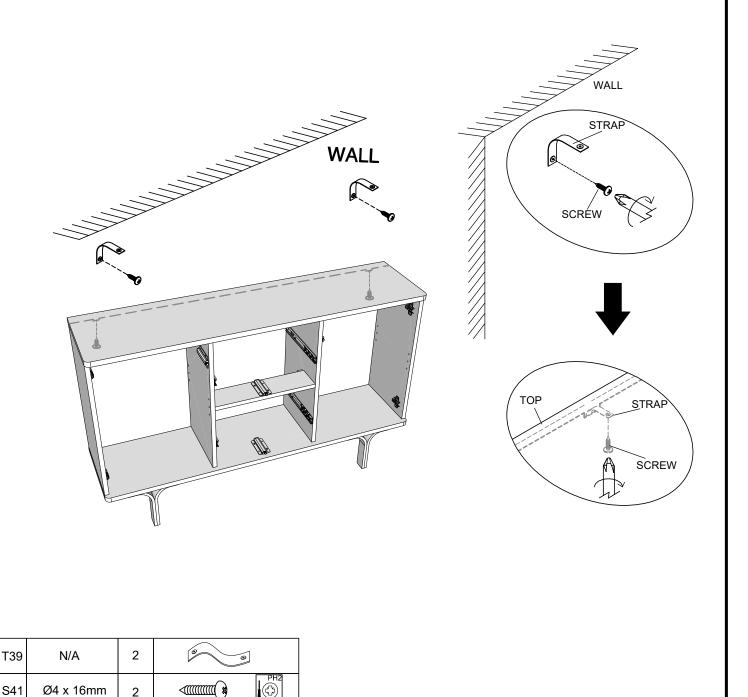

# NEXT EVIE / EVIE BLACK COMPACT LARGE SIDEBOARD 173032 / E73613 Assembly instructions

12

We recommend the use of the wall attachment bracket/strap provided for safety reasons. Secure the strap to the wall with an appropriate screw and wall plug for your wall type (not provided). To hide the strap behind the unit, drill the hole lower than the top of unit.

Attach the other end of the strap to the underside of the top panel with screw. Warning: Always ensure intended wall area to be drilled is free from hidden electrical wires, water and gas pipes. NB:Wall fixings are not included-Please source suitable fixing for your wall type.

If in doubt please consult a qualified trades person.

Please ensure you secure your product to the wall for your and your family's safety before you use it.

Ø4 x 16mm

S41