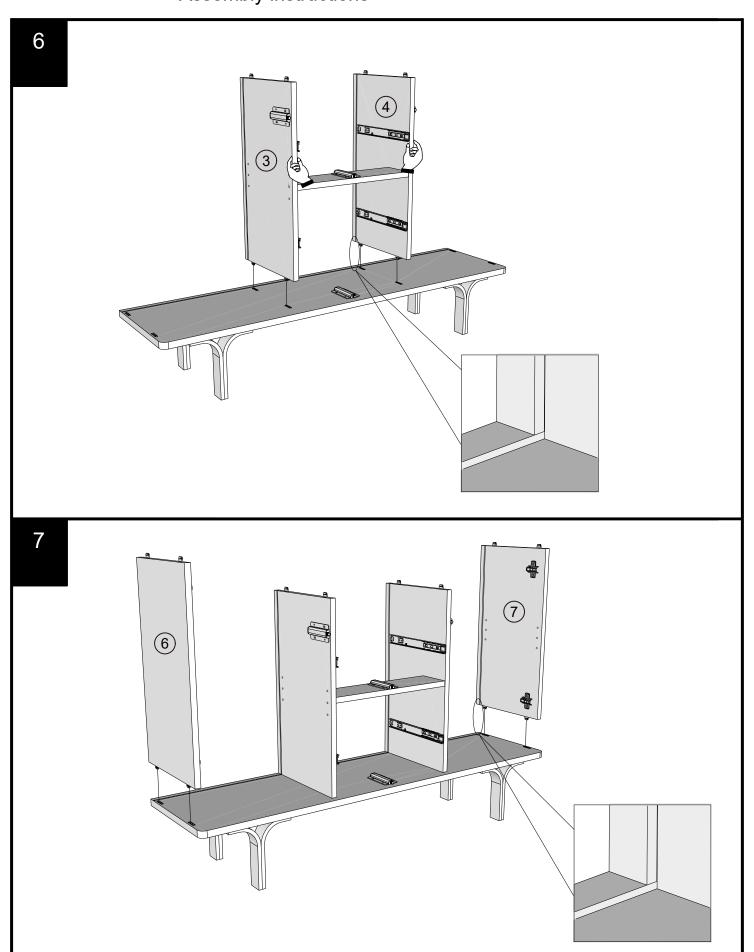

### NEXT FITTNGS ASSEMBLE INSTRUCTIONS

Push connector into housing to join.

Make sure there is no gap between the panels.