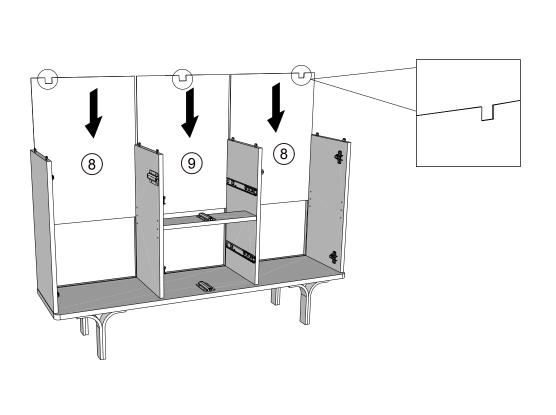

### NEXT FITTNGS ASSEMBLE INSTRUCTIONS

Push connector into housing to join.

Make sure there is no gap between the panels.