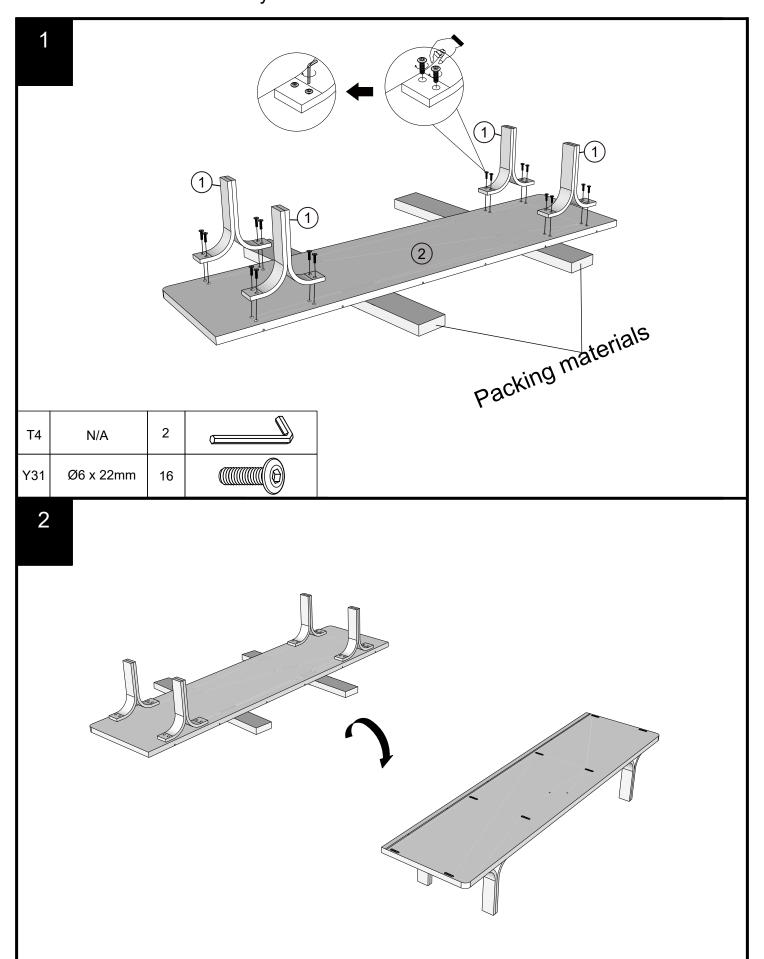

# NEXT EVIE / EVIE BLACK COMPACT LARGE SIDEBOARD 173032 / E73613 Assembly instructions

Components supplied. Please use this guide if you require replacement parts.

| Components supplied. Please use this guide if you require repla |             |        |     |     |
|-----------------------------------------------------------------|-------------|--------|-----|-----|
| Ref                                                             | Dimensions  | Visual | Qty | Ctn |
| 1                                                               | 18x18cm     |        | 4   | 1   |
| 2                                                               | 30x120cm    |        | 1   | 1   |
| 3                                                               | 27.5x53.5cm |        | 1   | 1   |
| 4                                                               | 27.5x53.5cm |        | 1   | 1   |
| 5                                                               | 9.5x38cm    |        | 1   | 1   |
| 6                                                               | 27.5x53.5cm | *      | 1   | 1   |
| 7                                                               | 27.5x53.5cm |        | 1   | 1   |
| 8                                                               | 38.5x54cm   |        | 2   | 1   |
| 9                                                               | 38.5x54cm   |        | 1   | 1   |
| 10                                                              | 30x120cm    |        | 1   | 1   |
| 11                                                              | 25.5x37.5cm |        | 2   | 1   |
| 12                                                              | 16.5x25cm   |        | 2   | 1   |
| 13                                                              | 16.5x32.5cm |        | 2   | 1   |

| Ref | Dimensions  | Visual | Qty | Ctn |
|-----|-------------|--------|-----|-----|
| 14  | 16.5x25cm   | u u    | 2   | 1   |
| 15  | 24x33.5cm   |        | 2   | 1   |
| 16  | 26x39.5cm   |        | 1   | 1   |
| 17  | 26x39.5cm   |        | 1   | 1   |
| 18  | 39.5x52.5cm |        | 1   | 1   |
| 19  | 39.5x52.5cm |        | 1   | 1   |