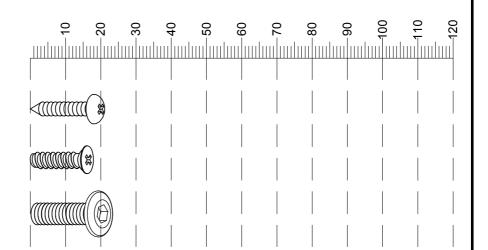

### Fixtures and fittings supplied (actual size)

| Ref  | Dimensions  | Qty | Spare Qty |
|------|-------------|-----|-----------|
| S41  | Ø4 x 16mm   | 2   | 1         |
| U139 | Ø4.5 x 15mm | 16  | 2         |
| Y31  | Ø6 x 22mm   | 20  | 2         |