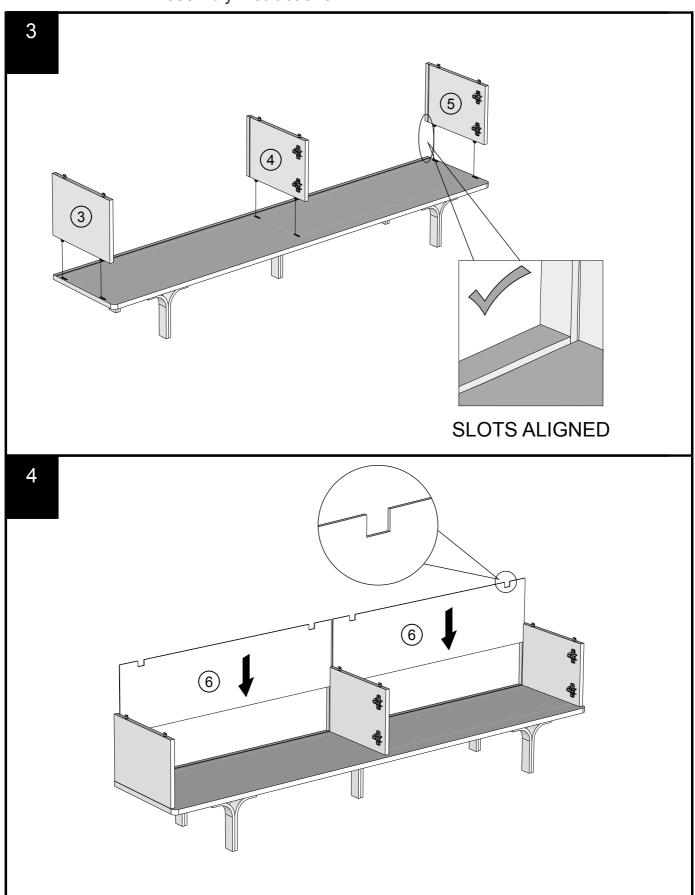

## NEXT FITTNGS ASSEMBLE INSTRUCTIONS

Push connector into housing to be jointed.

Make sure there is no gap between the panels.