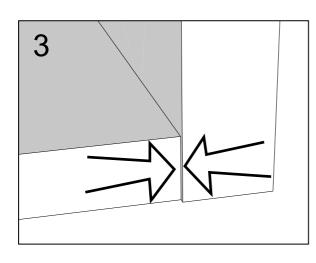

## NEXT FITTNGS ASSEMBLE INSTRUCTIONS

Push connector into housing to be jointed.

Make sure there is no gap between the panels.