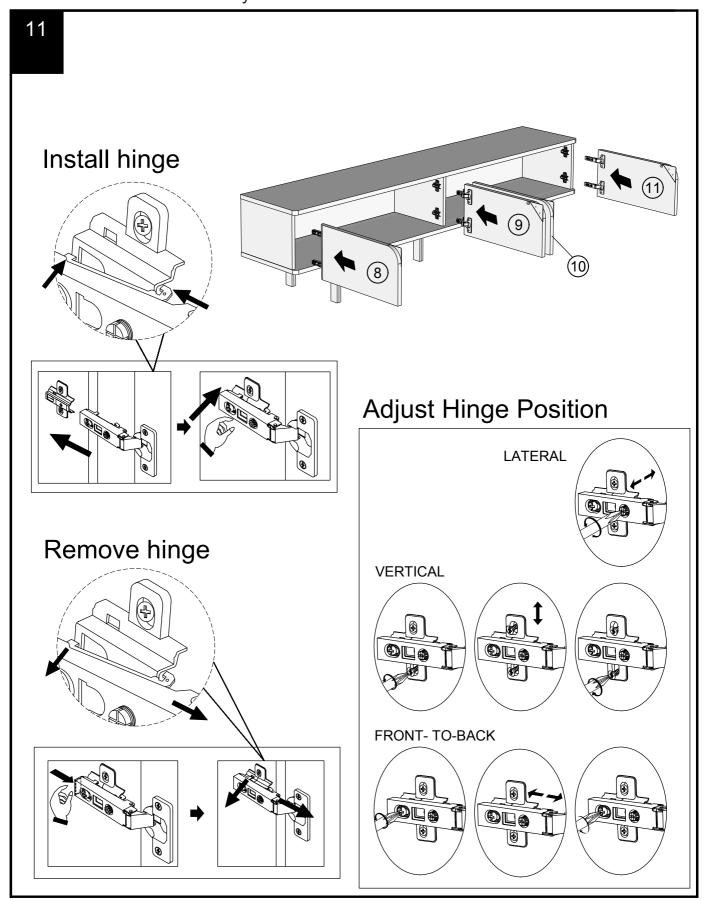

## NEXT FITTNGS ASSEMBLE INSTRUCTIONS

Push connector into housing to be jointed.

Make sure there is no gap between the panels.