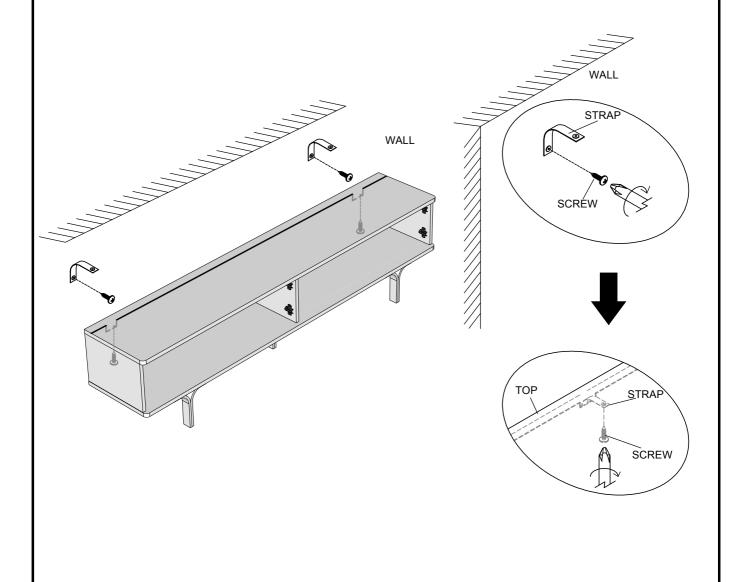

# NEXT EVIE / EVIE BLACK SUPERWIDE TV UNIT 867878 / E73614

Assembly instructions

We recommend the use of the wall attachment bracket/strap provided for safety reasons. Secure the strap to the wall with an appropriate screw and wall plug for your wall type (not provided). To hide the strap behind the unit, drill the hole lower than the top of unit.

Attach the other end of the strap to the underside of the top panel with screw. Warning: Always ensure intended wall area to be drilled is free from hidden electrical wires, water and gas pipes. NB:Wall fixings are not included-Please source suitable fixing for your wall type. If in doubt please consult a qualified trades person.

Please ensure you secure your product to the wall for your and your family's safety before you use it.

| S41 | Ø4 x 16mm | 2 | not supplied |
|-----|-----------|---|--------------|
| T39 | N/A       | 2 | 0            |