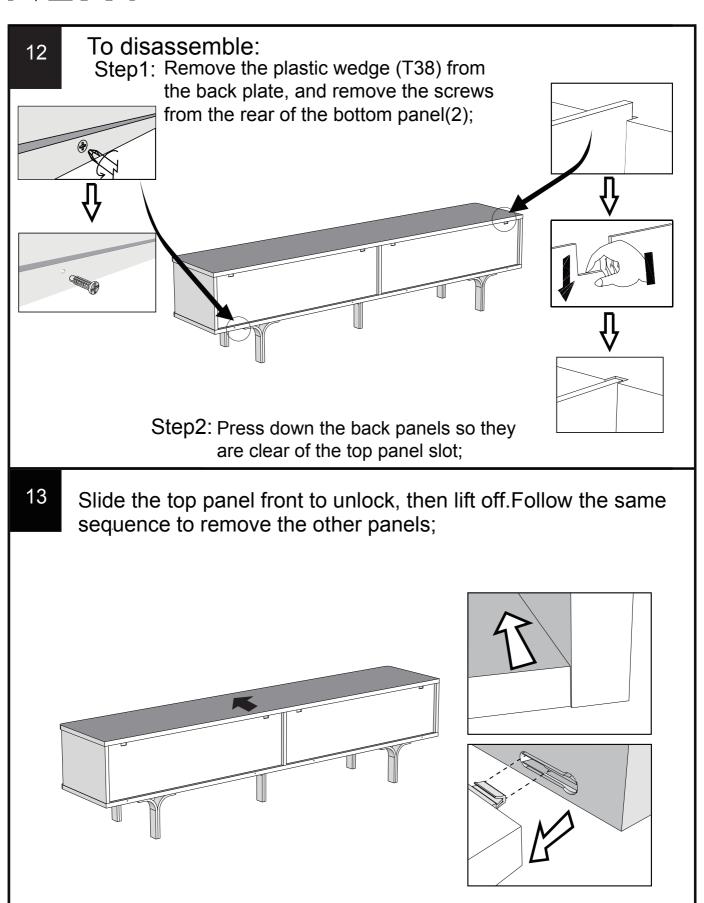

han the top of unit.

Attach the other end of the strap to the underside of the top panel with screw. Warning: Always ensure intended wall area to be drilled is free from hidden electrical wires, water and gas pipes. NB:Wall fixings are not included-Please source suitable fixing for your wall type. If in doubt please consult a qualified trades person.

Please ensure you secure your product to the wall for your and your family's safety before you use it.



| S41 | Ø4 x 16mm | 2 | not supplied |
|-----|-----------|---|--------------|
| T39 | N/A       | 2 | 0            |

### EVIE / EVIE BLACK SUPERWIDE TV UNIT

867878 / E73614

Assembly instructions



### EVIE / EVIE BLACK SUPERWIDE TV UNIT

867878 / E73614 Assembly instructions



## EVIE / EVIE BLACK SUPERWIDE TV UNIT 867878 / E73614



# NEXT EVIE / EVIE BLACK SUPERWIDE TV UNIT 867878 / E73614



## NEXT EVIE / EVIE BLACK SUPERWIDE TV UNIT 867878 / E73614

#### Warnings

We suggest you retain these instructions for future reference.

Keep fittings out of children's reach and keep children well away from construction area.

This product should only be used on firm level ground.

Please periodically check all fittings and re-tighten as necessary.

Please do not sit or stand on your furniture.

Avoid exposing the furniture to excessive heat or direct sunlight as this can cause deterioration of the colour.

Unwrap all packaging materials and place the components on top of the carton box or on a clean floor to protect it from damage

### Missing parts

If you are missing any fixtures and fittings for your product. Please co