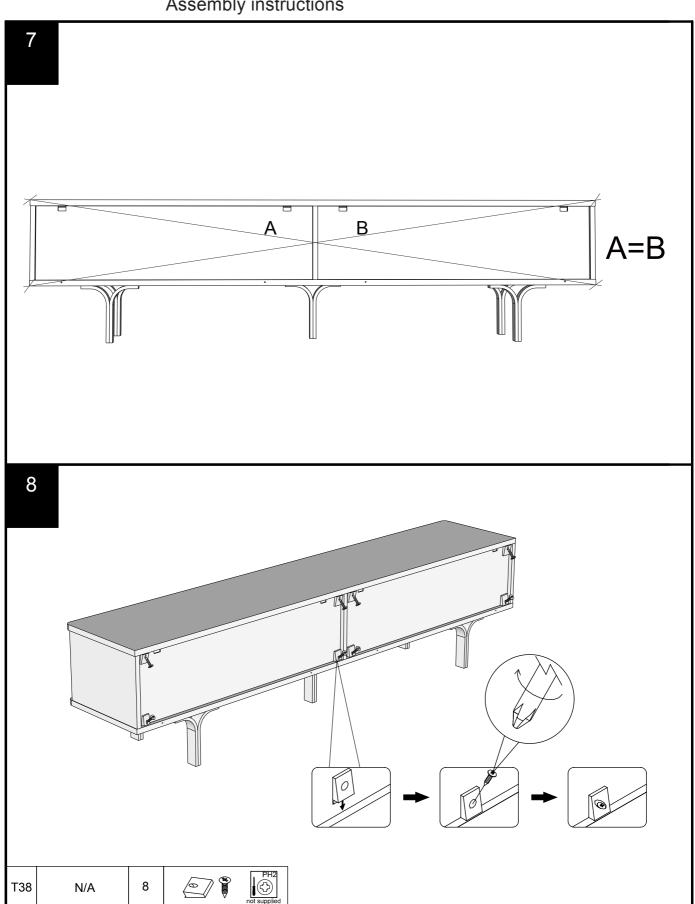

#### Fixtures and fittings supplied ( not to scale)

| intuies and intilings supplied ( not to scale) |            |     |           |           |  |
|------------------------------------------------|------------|-----|-----------|-----------|--|
| Ref                                            | Dimensions | Qty | Spare Qty | Visual    |  |
| T39                                            | N/A        | 2   | N/A       | 9         |  |
| T38                                            | N/A        | 8   | 1         |           |  |
| C14                                            | N/A        | 4   | N/A       |           |  |
| T4                                             | N/A        | 2   | N/A       |           |  |
| M38                                            | N/A        | 4   | N/A       | <b>ii</b> |  |
| C11                                            | N/A        | 4   | N/A       |           |  |