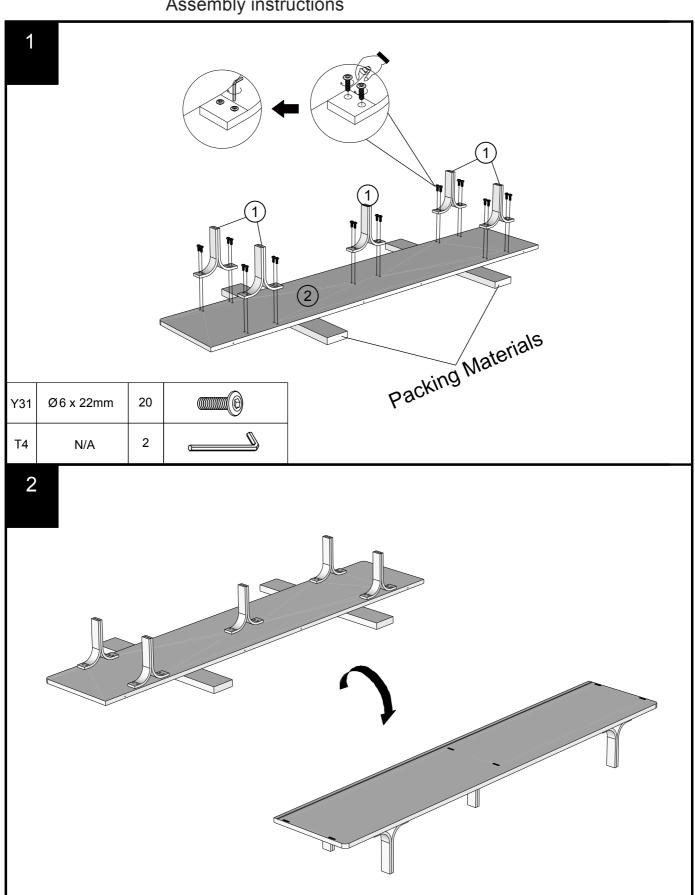

### Fixtures and fittings supplied (actual size)

| Ref  | Dimensions  | Qty | Spare Qty |
|------|-------------|-----|-----------|
| S41  | Ø4 x 16mm   | 2   | 1         |
| U139 | Ø4.5 x 15mm | 16  | 2         |
| Y31  | Ø6 x 22mm   | 20  | 2         |