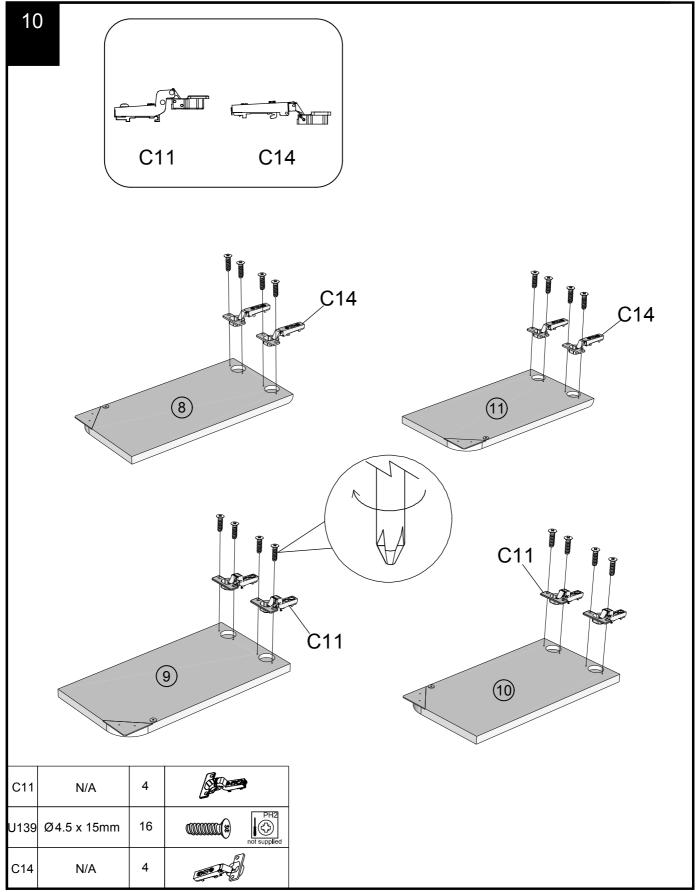

#### Fixtures and fittings supplied ( not to scale)

| intuies and intilings supplied ( not to scale) |            |     |           |           |  |
|------------------------------------------------|------------|-----|-----------|-----------|--|
| Ref                                            | Dimensions | Qty | Spare Qty | Visual    |  |
| T39                                            | N/A        | 2   | N/A       | 9         |  |
| T38                                            | N/A        | 8   | 1         |           |  |
| C14                                            | N/A        | 4   | N/A       |           |  |
| T4                                             | N/A        | 2   | N/A       |           |  |
| M38                                            | N/A        | 4   | N/A       | <b>ii</b> |  |
| C11                                            | N/A        | 4   | N/A       |           |  |