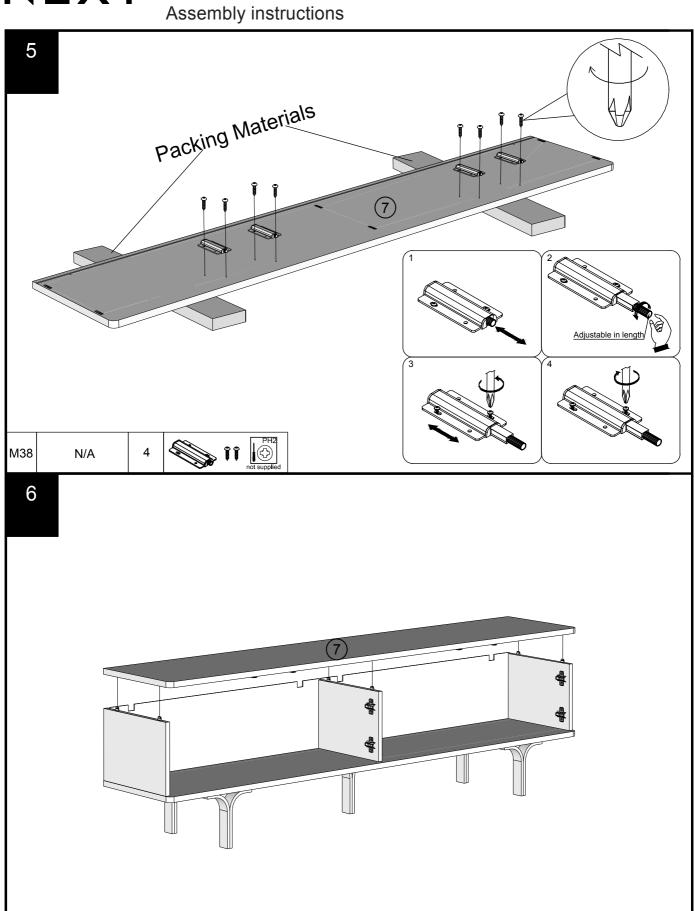

#### Fixtures and fittings supplied ( not to scale)

| intuies and intilings supplied ( not to scale) |            |     |           |           |  |
|------------------------------------------------|------------|-----|-----------|-----------|--|
| Ref                                            | Dimensions | Qty | Spare Qty | Visual    |  |
| T39                                            | N/A        | 2   | N/A       | 9         |  |
| T38                                            | N/A        | 8   | 1         |           |  |
| C14                                            | N/A        | 4   | N/A       |           |  |
| T4                                             | N/A        | 2   | N/A       |           |  |
| M38                                            | N/A        | 4   | N/A       | <b>ii</b> |  |
| C11                                            | N/A        | 4   | N/A       |           |  |