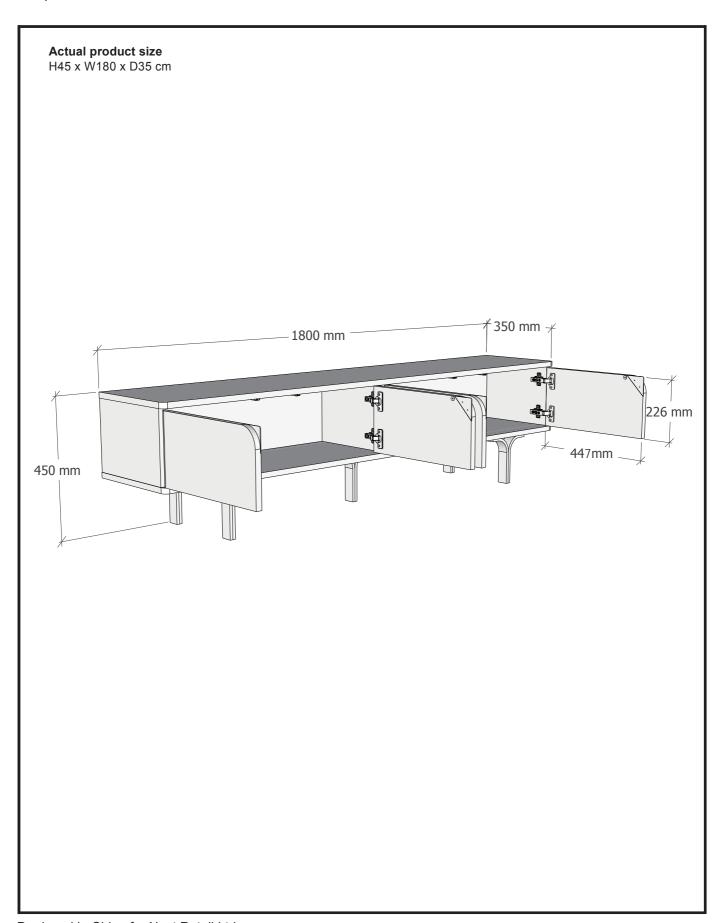

## EVIE / EVIE BLACK SUPERWIDE TV UNIT 867878 / E73614

867878 / E73614 Assembly instructions

Actual product size H45 x W180 x D35 cm