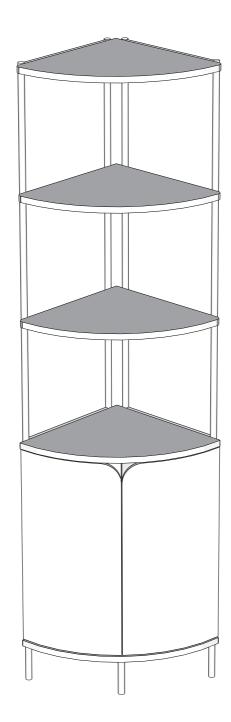

#### Actual product size H185 x W42 x D42 cm



## **Need Help ?**

With: Assembly instruction Missing or damaged parts

CALL: 0333 777 8999

## **IMPORTANT - RETAIN FOR FUTURE REFERENCE**

Produced in China for Next Retail Ltd. 175550 / E73616-2024-V1.

## **NEXT** EVIE / EVIE BLACK CORNER SHELVING

Assembly instructions

## **BEFORE YOU START**

### Number of people required to assemble

Two people are required to assemble this item



Time to assemble : 30 minutes



### **Tools required**



### Do's

We suggest you spend a short time reading through this leaflet before you start.

When you are ready to start, make sure that you have the right tools and plenty of space.

Unwrap all packaging materials and place the components on a clean surface to protect it from damage, We recommend that the packaging is used to protect the surfa