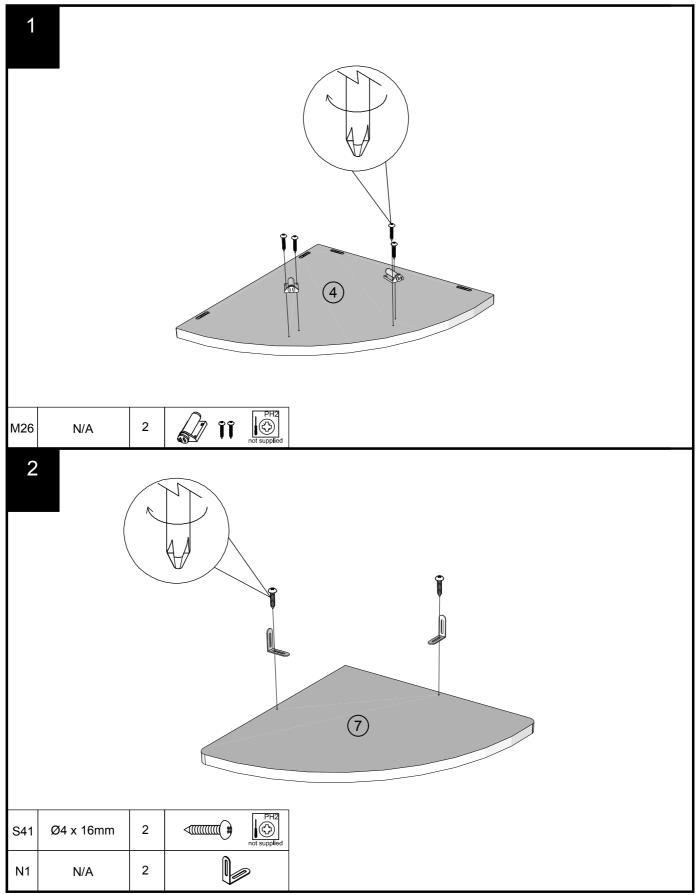

Produced in China for Next Retail Ltd. 175550 / E73616-2024-V1.

Push connector into housing to be jointed.

Make sure there is no gap between the panels.

| Fixtures and fittings<br>supplied (actual size) |              |     |           |  |  |  |  |
|-------------------------------------------------|--------------|-----|-----------|--|--|--|--|
| Ref Dimensions                                  |              | Qty | Spare Qty |  |  |  |  |
| Y29                                             | Ø6 x 12mm    | 2   | 1         |  |  |  |  |
| U139                                            | Ø4.5 x 15mm  | 8   | 1         |  |  |  |  |
| P3                                              | P3 Ø5 x 16mm |     | 1         |  |  |  |  |
| S41                                             | Ø4 x 16mm    | 2   | 1         |  |  |  |  |
| Y7                                              | Y7 Ø6 x 40mm |     | 2         |  |  |  |  |

#### Fixtures and fittings supplied (not to scale)

| Ref | Dimensions | Qty | Spare Qty | Visual      |
|-----|------------|-----|-----------|-------------|
| M26 | N/A        | 2   | N/A       | <b>A</b> 11 |
| T4  | N/A        | 2   | N/A       |             |
| N1  | N/A        | 2   | N/A       |             |
| C14 | N/A        | 4   | N/A       |             |