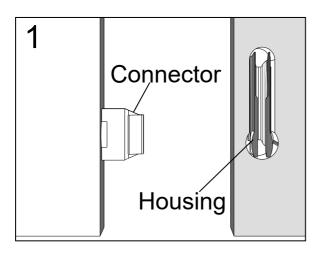

Produced in China for Next Retail Ltd. 175550 / E73616-2024-V1.

Push connector into housing to be jointed.

Make sure there is no gap between the panels.

| Fixtures and fittings<br>supplied (actual size) |              |     |           |  |  |  |  |
|-------------------------------------------------|--------------|-----|-----------|--|--|--|--|
| Ref Dimensions                                  |              | Qty | Spare Qty |  |  |  |  |
| Y29                                             | Ø6 x 12mm    | 2   | 1         |  |  |  |  |
| U139                                            | Ø4.5 x 15mm  | 8   | 1         |  |  |  |  |
| P3                                              | P3 Ø5 x 16mm |     | 1         |  |  |  |  |
| S41                                             | Ø4 x 16mm    | 2   | 1         |  |  |  |  |
| Y7                                              | Y7 Ø6 x 40mm |     | 2         |  |  |  |  |