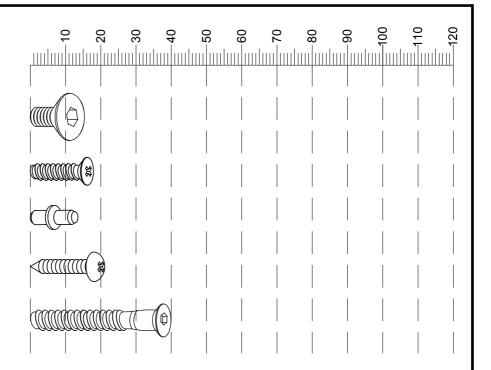

#### Fixtures and fittings supplied (not to scale)

| Ref | Dimensions | Qty | Spare Qty | Visual      |
|-----|------------|-----|-----------|-------------|
| M26 | N/A        | 2   | N/A       | <b>A</b> 11 |
| T4  | N/A        | 2   | N/A       |             |
| N1  | N/A        | 2   | N/A       |             |
| C14 | N/A        | 4   | N/A       |             |