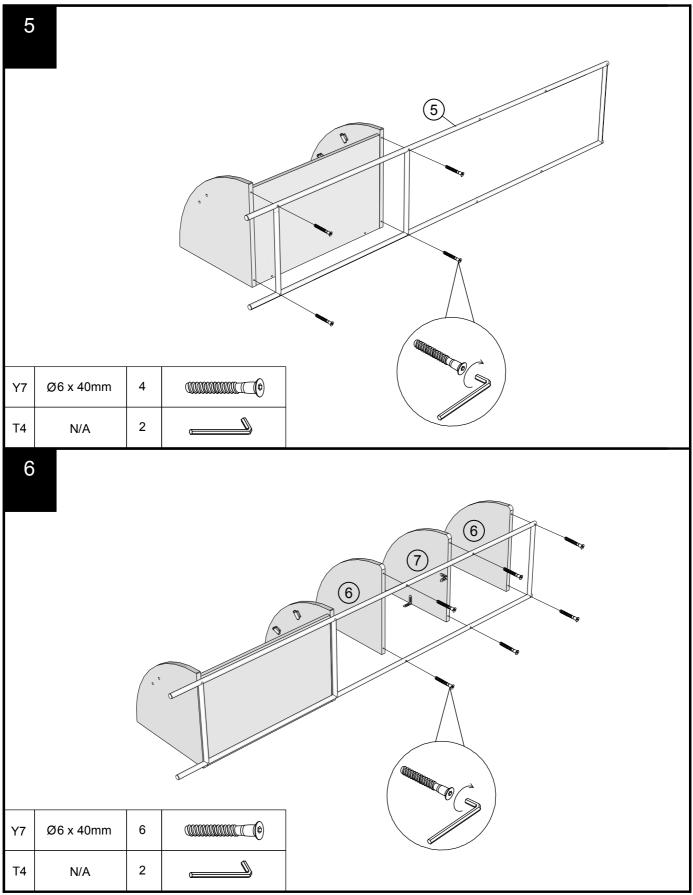

Produced in China for Next Retail Ltd. 175550 / E73616-2024-V1.

Push connector into housing to be jointed.

Make sure there is no gap between the panels.

| Fixtures and fittings<br>supplied (actual size) |              |     |           |  |  |  |  |
|-------------------------------------------------|--------------|-----|-----------|--|--|--|--|
| Ref Dimensions                                  |              | Qty | Spare Qty |  |  |  |  |
| Y29                                             | Ø6 x 12mm    | 2   | 1         |  |  |  |  |
| U139                                            | Ø4.5 x 15mm  | 8   | 1         |  |  |  |  |
| P3                                              | P3 Ø5 x 16mm |     | 1         |  |  |  |  |
| S41                                             | Ø4 x 16mm    | 2   | 1         |  |  |  |  |
| Y7                                              | Y7 Ø6 x 40mm |     | 2         |  |  |  |  |