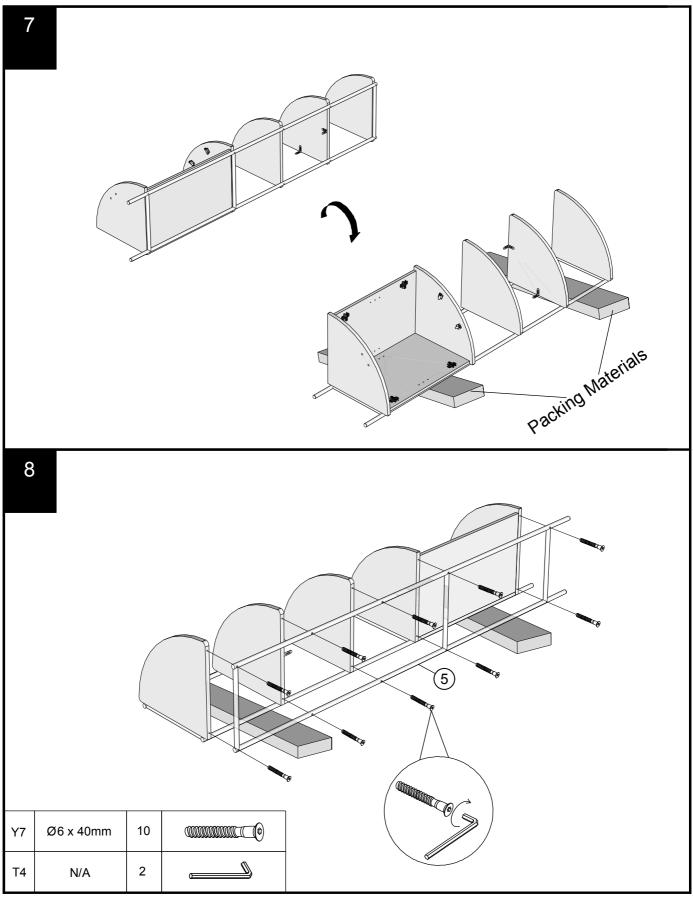

Produced in China for Next Retail Ltd. 175550 / E73616-2024-V1.

Push connector into housing to be jointed.

Make sure there is no gap between the panels.

| Fixtures and fittings<br>supplied (actual size) |              |     |           |  |  |  |  |
|-------------------------------------------------|--------------|-----|-----------|--|--|--|--|
| Ref Dimensions                                  |              | Qty | Spare Qty |  |  |  |  |
| Y29                                             | Ø6 x 12mm    | 2   | 1         |  |  |  |  |
| U139                                            | Ø4.5 x 15mm  | 8   | 1         |  |  |  |  |
| P3                                              | P3 Ø5 x 16mm |     | 1         |  |  |  |  |
| S41                                             | Ø4 x 16mm    | 2   | 1         |  |  |  |  |
| Y7                                              | Y7 Ø6 x 40mm |     | 2         |  |  |  |  |