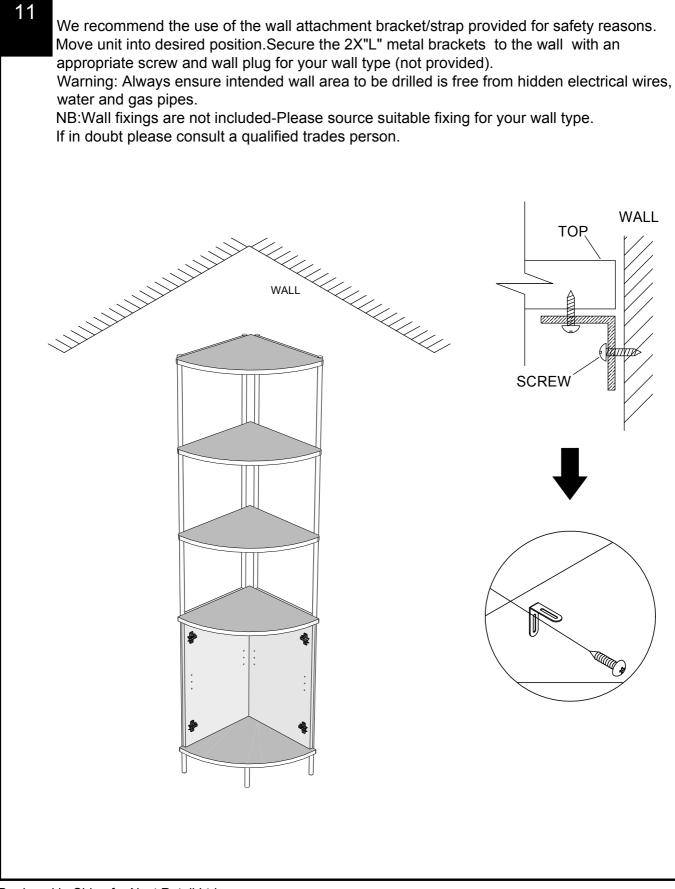

| Ø4 x 16mm    | 2   | 1         |  |  |  |  |
| Y7                                              | Y7 Ø6 x 40mm |     | 2         |  |  |  |  |



#### Fixtures and fittings supplied (not to scale)

| Ref | Dimensions | Qty | Spare Qty | Visual      |
|-----|------------|-----|-----------|-------------|
| M26 | N/A        | 2   | N/A       | <b>A</b> 11 |
| T4  | N/A        | 2   | N/A       |             |
| N1  | N/A        | 2   | N/A       |             |
| C14 | N/A        | 4   | N/A       |             |



Produced in China for Next Retail Ltd. 175550 / E73616-2024-V1.





Produced in China for Next Retail Ltd. 175550 / E73616-2024-V1.



Produced in China for Next Retail Ltd. 175550 / E73616-2024-V1.



Produced in China for Next Retail Ltd. 175550 / E73616-2024-V1.





Produced in China for Next Retail Ltd. 175550 / E73616-2024-V1.



Produced in China for Next Retail Ltd. 175550 / E73616-2024-V1.

## NEXT EVIE / EVIE BLACK CORNER SHELVING



Produced in China for Next Retail Ltd. 175550 / E73616-2024-V1.

## **NEXT** EVIE / EVIE BLACK CORNER SHELVING 175550 / E73616

## Warnings

We suggest you retain these instructions for future reference.

Keep fittings out of children's reach and keep children well away from construction area.

This product should only be used on firm level ground.

Please periodically check all fittings and re-tighten as necessary.

Please do not sit or stand on your furniture.

Avoid exposing the furniture to excessive heat or direct sunlight as this can cause deterioration of the colour.

Unwrap all packaging materials and pl