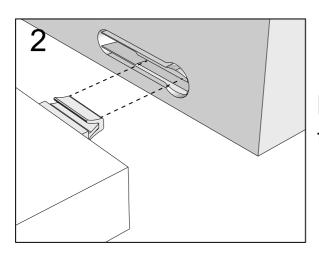

Produced in China for Next Retail Ltd. 175550 / E73616-2024-V1.

Push connector into housing to be jointed.

Make sure there is no gap between the panels.

| Fixtures and fittings<br>supplied (actual size) |              |     |           |  |  |  |  |
|-------------------------------------------------|--------------|-----|-----------|--|--|--|--|
| Ref Dimensions                                  |              | Qty | Spare Qty |  |  |  |  |
| Y29                                             | Ø6 x 12mm    | 2   | 1         |  |  |  |  |
| U139                                            | Ø4.5 x 15mm  | 8   | 1         |  |  |  |  |
| P3                                              | P3 Ø5 x 16mm |     | 1         |  |  |  |  |
| S41                                             | Ø4 x 16mm    | 2   | 1         |  |  |  |  |
| Y7                                              | Y7 Ø6 x 40mm |     | 2         |  |  |  |  |