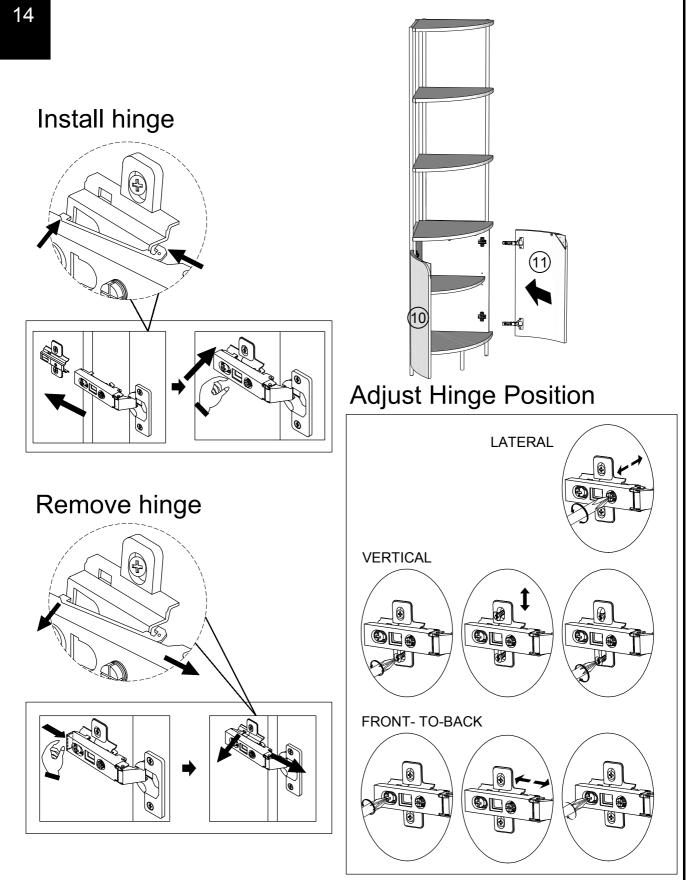

| Y7 Ø6 x 40mm |     | 2         |  |  |  |  |



#### Fixtures and fittings supplied (not to scale)

| Ref | Dimensions | Qty | Spare Qty | Visual      |
|-----|------------|-----|-----------|-------------|
| M26 | N/A        | 2   | N/A       | <b>A</b> 11 |
| T4  | N/A        | 2   | N/A       |             |
| N1  | N/A        | 2   | N/A       |             |
| C14 | N/A        | 4   | N/A       |             |



Produced in China for Next Retail Ltd. 175550 / E73616-2024-V1.





Produced in China for Next Retail Ltd. 175550 / E73616-2024-V1.



Produced in China for Next Retail Ltd. 175550 / E73616-2024-V1.



Produced in China for Next Retail Ltd. 175550 / E73616-2024-V1.





Produced in China for Next Retail Ltd. 175550 / E73616-2024-V1.



Produced in China for Next Retail Ltd. 175550 / E73616-2024-V1.

## NEXT EVIE / EVIE BLACK CORNER SHELVING



Produced in China for Next Retail Ltd. 175550 / E73616-2024-V1.

## **NEXT** EVIE / EVIE BLACK CORNER SHELVING 175550 / E73616

## Warnings

We suggest you retain these instructions for future reference.

Keep fittings out of children's reach and keep children well away from construction area.

This product should only be used on firm level ground.

Please periodically check all fittings and re-tighten as necessary.

Please do not sit or stand on your furniture.

Avoid exposing the furniture to excessive heat or direct sunlight as this can cause deterioration of the colour.

Unwrap all packaging materials and place the components on top of the carton box or on a clean floor to pr