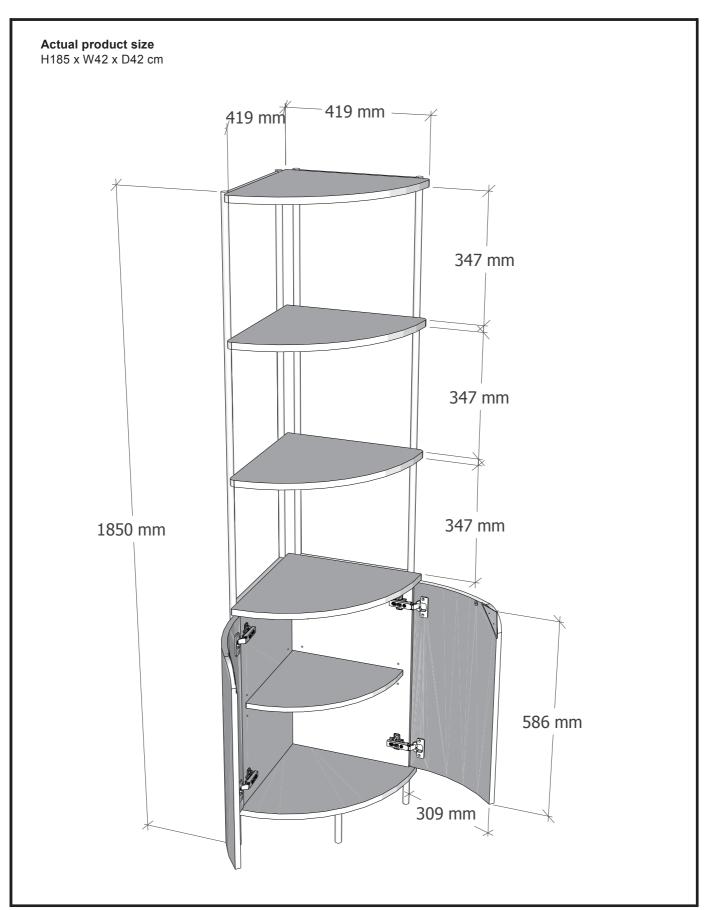

ttings supplied (not to scale)

| Ref | Dimensions | Qty | Spare Qty | Visual      |
|-----|------------|-----|-----------|-------------|
| M26 | N/A        | 2   | N/A       | <b>A</b> 11 |
| T4  | N/A        | 2   | N/A       |             |
| N1  | N/A        | 2   | N/A       |             |
| C14 | N/A        | 4   | N/A       |             |



Produced in China for Next Retail Ltd. 175550 / E73616-2024-V1.





Produced in China for Next Retail Ltd. 175550 / E73616-2024-V1.



Produced in China for Next Retail Ltd. 175550 / E73616-2024-V1.



Produced in China for Next Retail Ltd. 175550 / E73616-2024-V1.





Produced in China for Next Retail Ltd. 175550 / E73616-2024-V1.



Produced in China for Next Retail Ltd. 175550 / E73616-2024-V1.

## NEXT EVIE / EVIE BLACK CORNER SHELVING



Produced in China for Next Retail Ltd. 175550 / E73616-2024-V1.

## **NEXT** EVIE / EVIE BLACK CORNER SHELVING 175550 / E73616

## Warnings

We suggest you retain these instructions for future reference.

Keep fittings out of children's reach and keep children well away from construction area.

This product should only be used on firm level ground.

Please periodically check all fittings and re-tighten as necessary.

Please do not sit or stand on your furniture.

Avoid exposing the furniture to excessive heat or direct sunlight as this can cause deterioration of the colour.

Unwrap all packaging materials and place the components on top of the carton box or on a clean floor to protect it from damage

## **Missing parts**

If you are missing any fixtures and fittings for your product. Ple