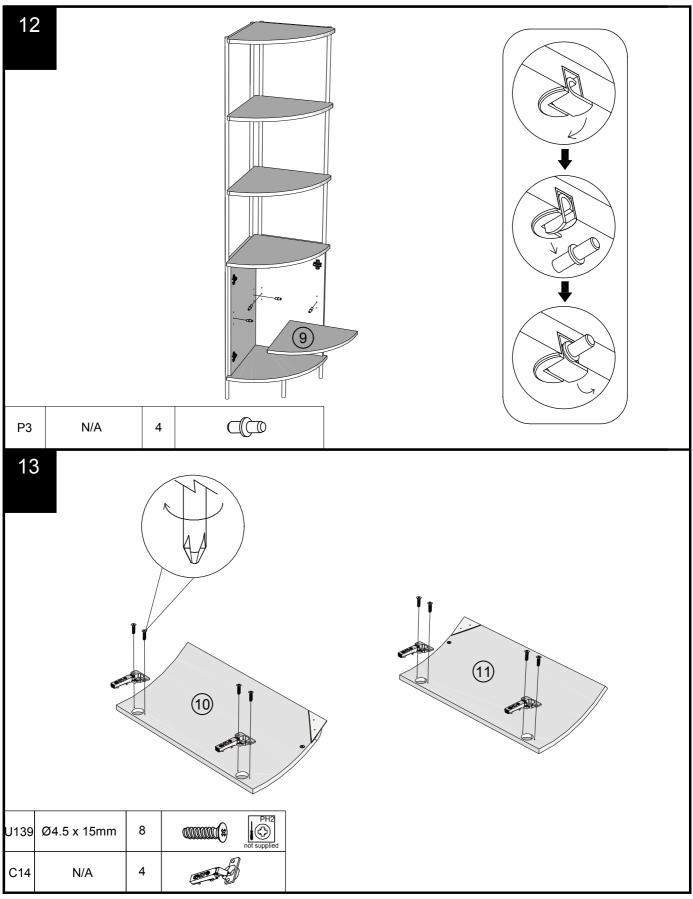

Produced in China for Next Retail Ltd. 175550 / E73616-2024-V1.

Push connector into housing to be jointed.

Make sure there is no gap between the panels.

| Fixtures and fittings<br>supplied (actual size) |              |     |           |  |  |  |  |
|-------------------------------------------------|--------------|-----|-----------|--|--|--|--|
| Ref Dimensions                                  |              | Qty | Spare Qty |  |  |  |  |
| Y29                                             | Ø6 x 12mm    | 2   | 1         |  |  |  |  |
| U139                                            | Ø4.5 x 15mm  | 8   | 1         |  |  |  |  |
| P3                                              | P3 Ø5 x 16mm |     | 1         |  |  |  |  |
| S41                                             | Ø4 x 16mm    | 2   | 1         |  |  |  |  |
| Y7                                              | Y7 Ø6 x 40mm |     | 2         |  |  |  |  |