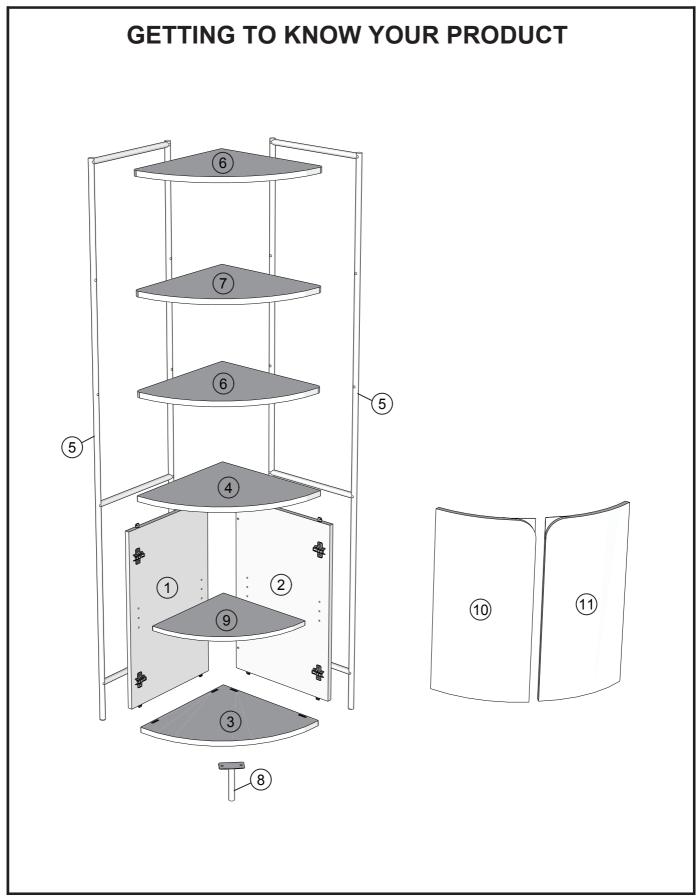

Do not place hot items (e.g. hot drinks) directly on to the wood surface. Please make sure you use a placemat or coaster.

Produced in China for Next Retail Ltd. 175550 / E73616-2024-V1.

| Ref | Dimensions  | Visual                                                                                                                                                                                                                                                                                                                                                                                                                                                                                                                                                                                                                                                                                                                                                                                                                                                                                                                                                                                                                                                                                                                                                                                                                                                                                                                                                                                                                                                                                                                                                                                                                                                                                                                                                                                                                                                                                                                                                                                                                                                                                                                         | Qty | Ctn |
|-----|-------------|--------------------------------------------------------------------------------------------------------------------------------------------------------------------------------------------------------------------------------------------------------------------------------------------------------------------------------------------------------------------------------------------------------------------------------------------------------------------------------------------------------------------------------------------------------------------------------------------------------------------------------------------------------------------------------------------------------------------------------------------------------------------------------------------------------------------------------------------------------------------------------------------------------------------------------------------------------------------------------------------------------------------------------------------------------------------------------------------------------------------------------------------------------------------------------------------------------------------------------------------------------------------------------------------------------------------------------------------------------------------------------------------------------------------------------------------------------------------------------------------------------------------------------------------------------------------------------------------------------------------------------------------------------------------------------------------------------------------------------------------------------------------------------------------------------------------------------------------------------------------------------------------------------------------------------------------------------------------------------------------------------------------------------------------------------------------------------------------------------------------------------|-----|-----|
| 1   | 36.5x59.5cm |                                                                                                                                                                                                                                                                                                                                                                                                                                                                                                                                                                                                                                                                                                                                                                                                                                                                                                                                                                                                                                                                                                                                                                                                                                                                                                                                                                                                                                                                                                                                                                                                                                                                                                                                                                                                                                                                                                                                                                                                                                                                                                                                | 1   | 1   |
| 2   | 38x59.5cm   |                                                                                                                                                                                                                                                                                                                                                                                                                                                                                                                                                                                                                                                                                                                                                                                                                                                                                                                                                                                                                                                                                                                                                                                                                                                                                                                                                                                                                                                                                                                                                                                                                                                                                                                                                                                                                                                                                                                                                                                                                                                                                                                                | 1   | 1   |
| 3   | 40x40cm     |                                                                                                                                                                                                                                                                                                                                                                                                                                                                                                                                                                                                                                                                                                                                                                                                                                                                                                                                                                                                                                                                                                                                                                                                                                                                                                                                                                                                                                                                                                                                                                                                                                                                                                                                                                                                                                                                                                                                                                                                                                                                                                                                | 1   | 1   |
| 4   | 40x40cm     |                                                                                                                                                                                                                                                                                                                                                                                                                                                                                                                                                                                                                                                                                                                                                                                                                                                                                                                                                                                                                                                                                                                                                                                                                                                                                                                                                                                                                                                                                                                                                                                                                                                                                                                                                                                                                                                                                                                                                                                                                                                                                                                                | 1   | 1   |
| 5   | 36x185cm    |                                                                                                                                                                                                                                                                                                                                                                                                                                                                                                                                                                                                                                                                                                                                                                                                                                                                                                                                                                                                                                                                                                                                                                                                                                                                                                                                                                                                                                                                                                                                                                                                                                                                                                                                                                                                                                                                                                                                                                                                                                                                                                                                | 2   | 1   |
| 6   | 40x40cm     |                                                                                                                                                                                                                                                                                                                                                                                                                                                                                                                                                                                                                                                                                                                                                                                                                                                                                                                                                                                                                                                                                                                                                                                                                                                                                                                                                                                                                                                                                                                                                                                                                                                                                                                                                                                                                                                                                                                                                                                                                                                                                                                                | 2   | 1   |
| 7   | 40x40cm     |                                                                                                                                                                                                                                                                                                                                                                                                                                                                                                                                                                                                                                                                                                                                                                                                                                                                                                                                                                                                                                                                                                                                                                                                                                                                                                                                                                                                                                                                                                                                                                                                                                                                                                                                                                                                                                                                                                                                                                                                                                                                                                                                | 1   | 1   |
| 8   | 8x12cm      | a contraction of the second se | 1   | 1   |
| 9   | 34x34cm     |                                                                                                                                                                                                                                                                                                                                                                                                                                                                                                                                                                                                                                                                                                                                                                                                                                                                                                                                                                                                                                                                                                                                                                                                                                                                                                                                                                                                                                                                                                                                                                                                                                                                                                                                                                                                                                                                                                                                                                                                                                                                                                                                | 1   | 1   |
| 10  | 31x58.5cm   | 000                                                                                                                                                                                                                                                                                                                                                                                                                                                                                                                                                                                                                                                                                                                                                                                                                                                                                                                                                                                                                                                                                                                                                                                                                                                                                                                                                                                                                                                                                                                                                                                                                                                                                                                                                                                                                                                                                                                                                                                                                                                                                                                            | 1   | 1   |
| 11  | 31x58.5cm   | 000                                                                                                                                                                                                                                                                                                                                                                                                                                                                                                                                                                                                                                                                                                                                                                                                                                                                                                                                                                                                                                                                                                                                                                                                                                                                                                                                                                                                                                                                                                                                                                                                                                                                                                                                                                                                                                                                                                                                                                                                                                                                                                                            | 1   | 1   |