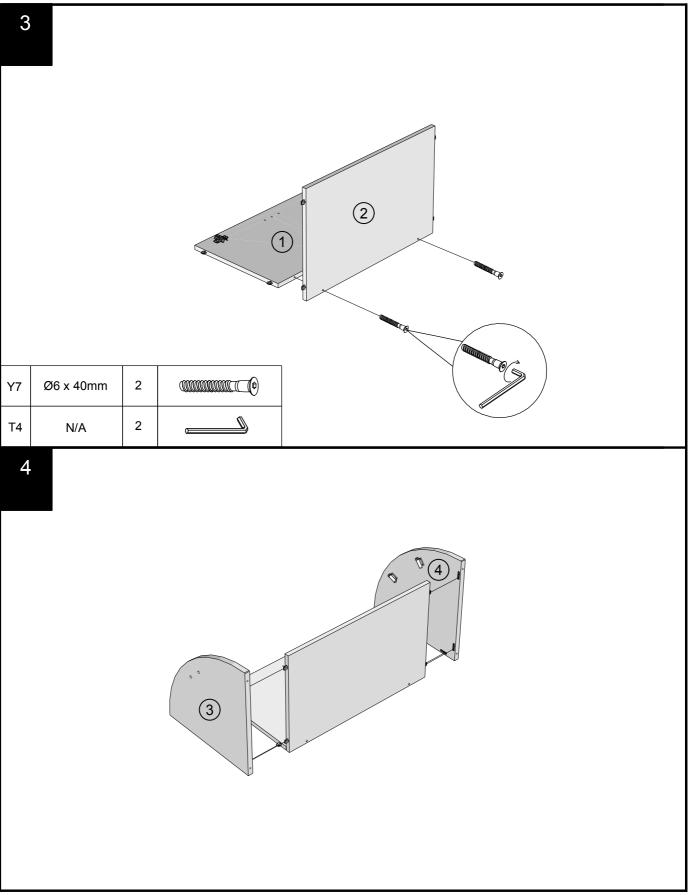

Produced in China for Next Retail Ltd. 175550 / E73616-2024-V1.

Push connector into housing to be jointed.

Make sure there is no gap between the panels.

| Fixtures and fittings<br>supplied (actual size) |              |     |           |  |  |  |  |
|-------------------------------------------------|--------------|-----|-----------|--|--|--|--|
| Ref Dimensions                                  |              | Qty | Spare Qty |  |  |  |  |
| Y29                                             | Ø6 x 12mm    | 2   | 1         |  |  |  |  |
| U139                                            | Ø4.5 x 15mm  | 8   | 1         |  |  |  |  |
| P3                                              | P3 Ø5 x 16mm |     | 1         |  |  |  |  |
| S41                                             | Ø4 x 16mm    | 2   | 1         |  |  |  |  |
| Y7                                              | Y7 Ø6 x 40mm |     | 2         |  |  |  |  |