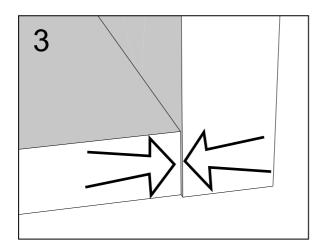

Produced in China for Next Retail Ltd. 175550 / E73616-2024-V1.

Push connector into housing to be jointed.

Make sure there is no gap between the panels.

| Fixtures and fittings<br>supplied (actual size) |              |     |           |  |  |  |  |
|-------------------------------------------------|--------------|-----|-----------|--|--|--|--|
| Ref Dimensions                                  |              | Qty | Spare Qty |  |  |  |  |
| Y29                                             | Ø6 x 12mm    | 2   | 1         |  |  |  |  |
| U139                                            | Ø4.5 x 15mm  | 8   | 1         |  |  |  |  |
| P3                                              | P3 Ø5 x 16mm |     | 1         |  |  |  |  |
| S41                                             | Ø4 x 16mm    | 2   | 1         |  |  |  |  |
| Y7                                              | Y7 Ø6 x 40mm |     | 2         |  |  |  |  |