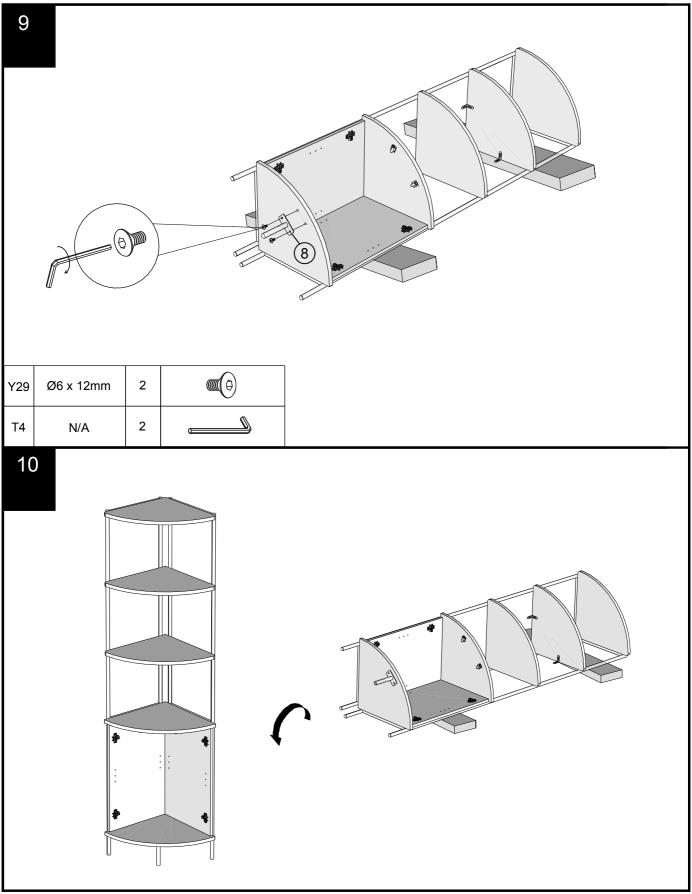

Produced in China for Next Retail Ltd. 175550 / E73616-2024-V1.

Push connector into housing to be jointed.

Make sure there is no gap between the panels.

| Fixtures and fittings<br>supplied (actual size) |              |     |           |  |  |  |  |
|-------------------------------------------------|--------------|-----|-----------|--|--|--|--|
| Ref Dimensions                                  |              | Qty | Spare Qty |  |  |  |  |
| Y29                                             | Ø6 x 12mm    | 2   | 1         |  |  |  |  |
| U139                                            | Ø4.5 x 15mm  | 8   | 1         |  |  |  |  |
| P3                                              | P3 Ø5 x 16mm |     | 1         |  |  |  |  |
| S41                                             | Ø4 x 16mm    | 2   | 1         |  |  |  |  |
| Y7                                              | Y7 Ø6 x 40mm |     | 2         |  |  |  |  |