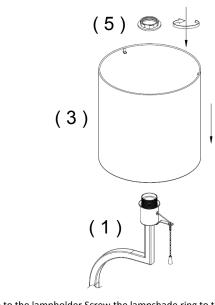

### Step 1:

2

Step 2:

- Insert stem A to B as shown and then tighten all screw by Cross head screwdriver.

3

Produced in China for Next Retail Ltd. E76313-2024-V1

HANBURY SOFA FLOOR LAMP NEXT NEXT E76313 Assembly instructions 5 3 Bulb not included Step 3: - Screw the bulb to the lampholder. - Use Max 240 Volts 10 Watt E27 Bulb. Step 5: guidelines. Step 4: place. - Close the lampshade cover.