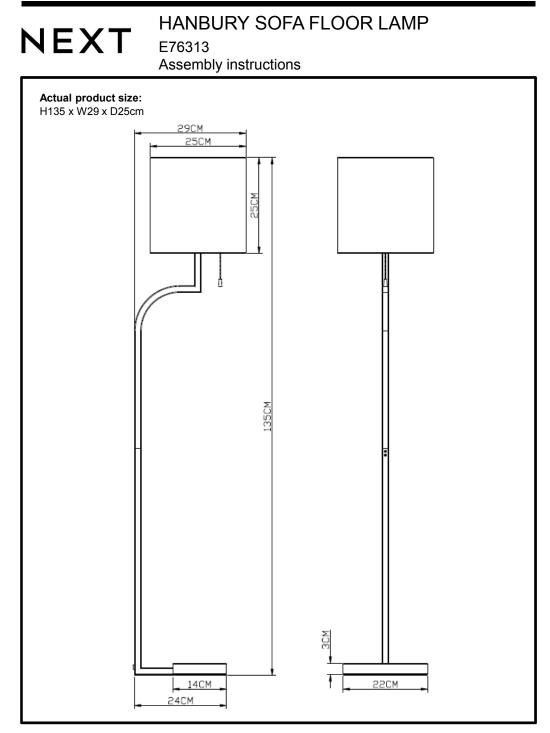

ina for Next Retail Ltd. E76313-2024-V1

#### Produced in China for Next Retail Ltd. E76313-2024-V1

5

HANBURY SOFA FLOOR LAMP E76313

Assembly instructions

# 

- Should you wish for more stability of this lamp, you could consider fixing this to the floor following the below guidelines.

- PLEASE NOTE: ENSURE THAT THE AREA DRILLED MUST NOT BE IN CONTACT WITH ANY ELECTRICAL WIRING, WATER OR GAS PIPES. DRILLING WILL LEAVE A PERMANENT MARK ON THE FLOOR.

Attach the enclosed bracket to the bottom of the base in the pre threaded hole using the screw provided.
 Taking care not to damage any wiring or piping under the floor, drill the floor to the height of the rawl plug.
 Screw the bracket to the floor using the screw supplied in the accessory pack. Ensure the floor lamp is secured in place.