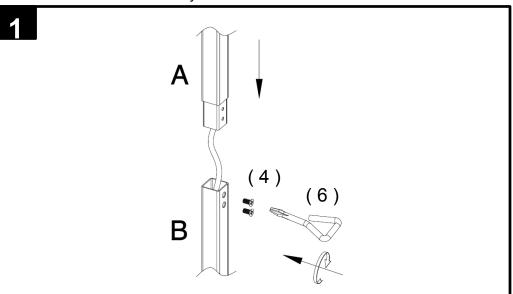

### Step 1:

2

Step 2:

- Insert stem A to B as shown and then tighten all screw by Cross head screwdriver.

3

Produced in China for Next Retail Ltd. E76313-2024-V1

HANBURY SOFA FLOOR LAMP NEXT NEXT E76313 Assembly instructions 5 3 Bulb not included Step 3: - Screw the bulb to the lampholder. - Use Max 240 Volts 10 Watt E27 Bulb. Step 5: guidelines. Step 4: place. - Close the lampshade cover.