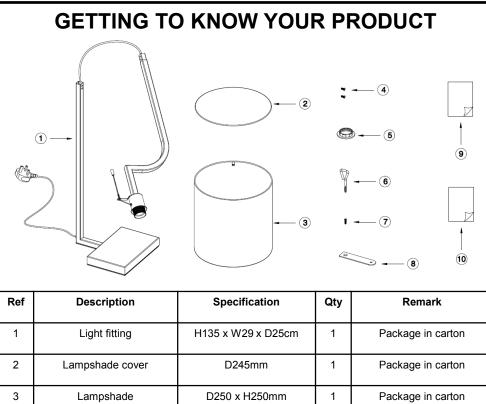

## HANBURY SOFA FLOOR LAMP E76313

Assembly instructions

| 2<br>3<br>4 | Lampshade cover<br>Lampshade<br>Screw | D245mm<br>D250 x H250mm<br>KA3 x 6mm | 1 | Package in carton<br>Package in carton |
|-------------|---------------------------------------|--------------------------------------|---|----------------------------------------|
|             |                                       |                                      | 1 | Package in carton                      |
| 4           | Screw                                 | KA3 x 6mm                            |   |                                        |
|             |                                       |                                      | 2 | Package in fixing pack                 |
| 5           | Shade ring                            | E27                                  | 1 | Attached on light fitting              |
| 6           | Cross head screwdriver                | W27 x L68mm                          | 1 | Package in fixing pack                 |
| 7           | Screw                                 | KA4 x 10mm                           | 1 | Package in fixing pack                 |
| 8           | Bracket                               | L105 x W25 x T2.0mm                  | 1 | Package in fixing pack                 |
| 9           | Assembly instructions                 | A5                                   | 1 | Package in fixing pack                 |
| 10          | Re-package instructions               | A4                                   | 1 | Package in fixing pack                 |