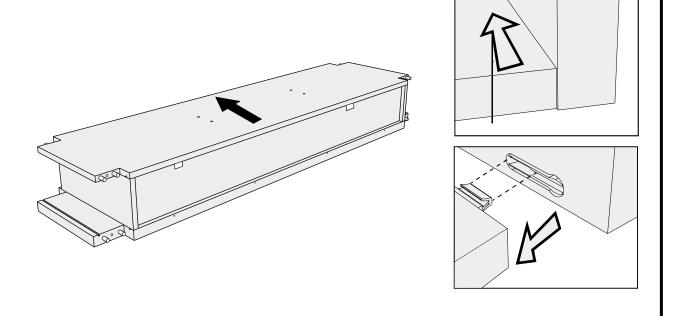

### HEATH / HEATH OAK WIDE TV UNIT C29282 / E87225

23

Step1: Remove the screws from the rear of the base panel (1);

24

Step3: Slide the top panel front to unlock, then lift off.Follow the same sequence to remove the other panels;