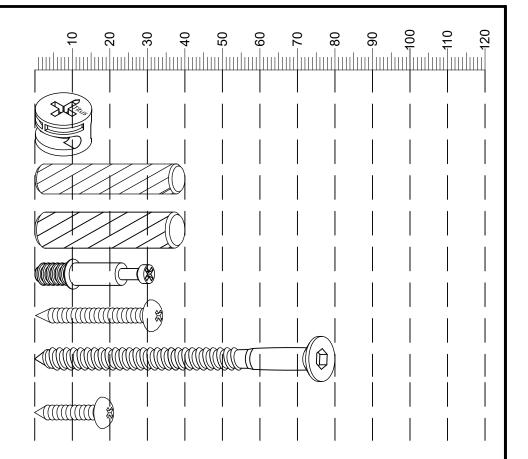

### Fixtures and fittings supplied (actual size)

|     | /           |     |           |  |  |
|-----|-------------|-----|-----------|--|--|
| Ref | Dimensions  | Qty | Spare Qty |  |  |
| В3  | Ø15 x 12mm  | 14  | 2         |  |  |
| D24 | Ø8 x 40mm   | N/A | 1         |  |  |
| D9  | Ø10 x 40mm  | N/A | 2         |  |  |
| B12 | Ø7.5 x 33mm | 14  | 2         |  |  |
| S53 | Ø4 x 28mm   | 8   | 1         |  |  |
| Y17 | Ø6 x 80mm   | 6   | N/A       |  |  |
| S41 | Ø4 x 16mm   | 2   | 1         |  |  |