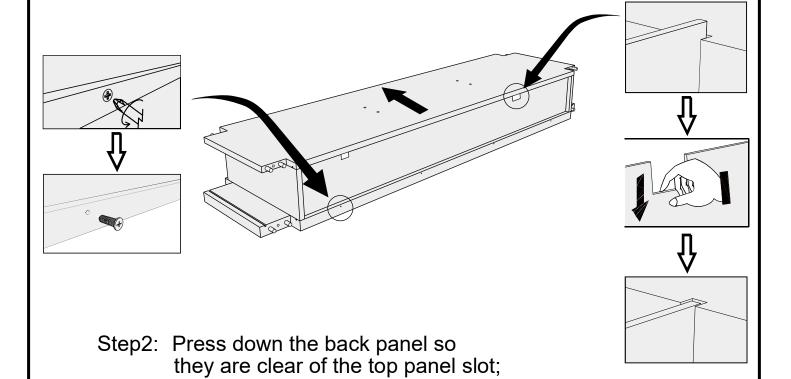

### HEATH / HEATH OAK WIDE TV UNIT C29282 / E87225

23

Step1: Remove the screws from the rear of the base panel (1);

24

Step3: Slide the top panel front to unlock, then lift off.Follow the same sequence to remove the other panels;