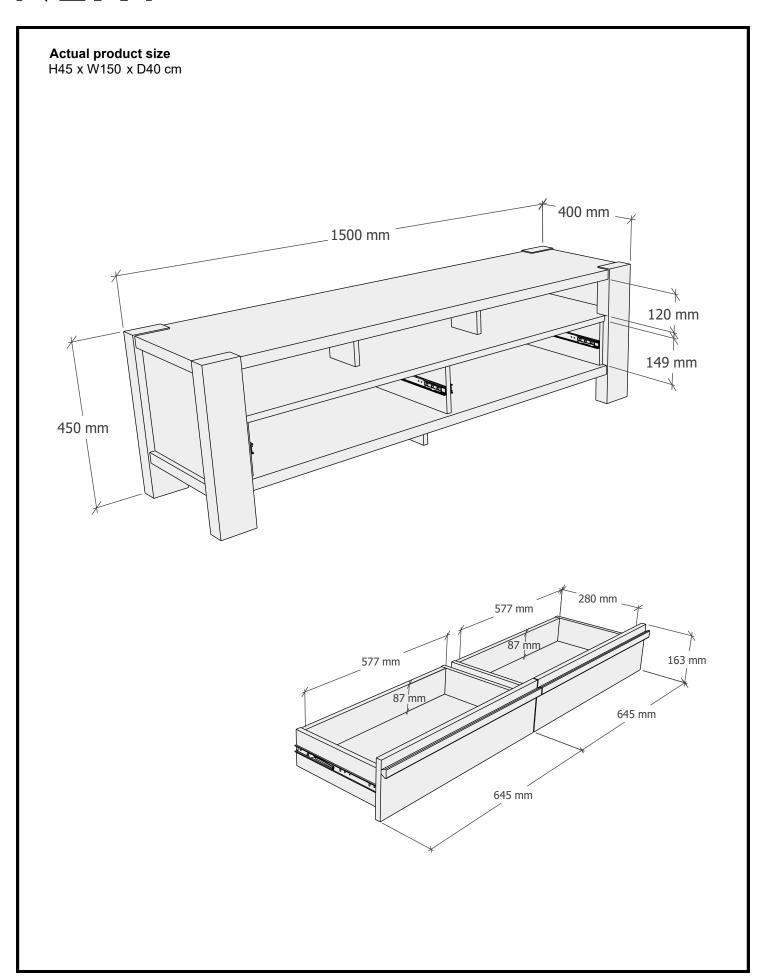

#### HEATH / HEATH OAK WIDE TV UNIT

C29282 / E87225 Assembly instructions

**Actual product size** H45 x W150 x D40 cm