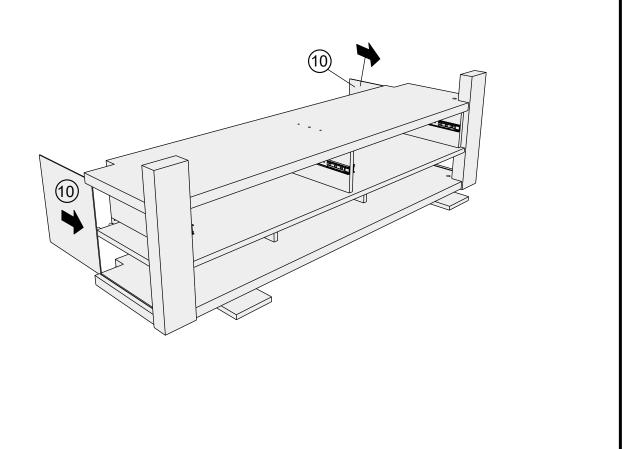

### HEATH / HEATH OAK WIDE TV UNIT

C29282 / E87225 Assembly instructions

16

17

x2