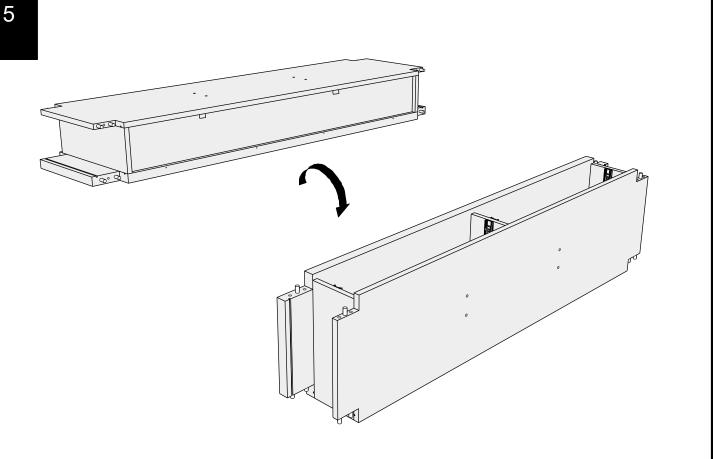

15 x 12mm  | 14  | 2         |  |  |
| D24 | Ø8 x 40mm   | N/A | 1         |  |  |
| D9  | Ø10 x 40mm  | N/A | 2         |  |  |
| B12 | Ø7.5 x 33mm | 14  | 2         |  |  |
| S53 | Ø4 x 28mm   | 8   | 1         |  |  |
| Y17 | Ø6 x 80mm   | 6   | N/A       |  |  |
| S41 | Ø4 x 16mm   | 2   | 1         |  |  |



#### Fixtures and fittings supplied ( not to scale)

| Ref | Dimensions | Qty | Spare Qty | Visual |
|-----|------------|-----|-----------|--------|
| T1  | N/A        | 2   | N/A       |        |
| Т39 | N/A        | 2   | N/A       | 000    |

### HEATH / HEATH OAK WIDE TV UNIT

C29282 / E87225 Assembly instructions





### HEATH / HEATH OAK WIDE TV UNIT

C29282 / E87225 Assembly instructions

3





### HEATH / HEATH OAK WIDE TV UNIT

C29282 / E87225 Assembly instructions







### HEATH / HEATH OAK WIDE TV UNIT

C29282 / E87225 Assembly instructions

Assembly instructions

7



### HEATH / HEATH OAK WIDE TV UNIT

C29282 / E87225 Assembly instructions

9





### HEATH / HEATH OAK WIDE TV UNIT

C29282 / E87225 Assembly instructions



#### HEATH / HEATH OAK WIDE TV UNIT

C29282 / E87225 Assembly instructions



# NEXT HEATH / HEATH OAK WIDE TV UNIT

Assembly instructions

15

We recommend the use of the wall attachment bracket/strap provided for safety reasons. Secure the strap to the wall with an appropriate screw and wall plug for your wall type (not provided). To hide the strap behind the unit, drill the hole lower than the top of unit.

Attach the other end of the strap to the underside of the top panel with screw.

Warning: Always ensure intended wall ar