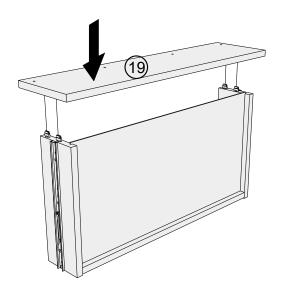

#### HEATH / HEATH OAK WIDE TV UNIT

Assembly instructions

18

Note: Drawer will be permanently assembled once panel (18、19) are fitted.