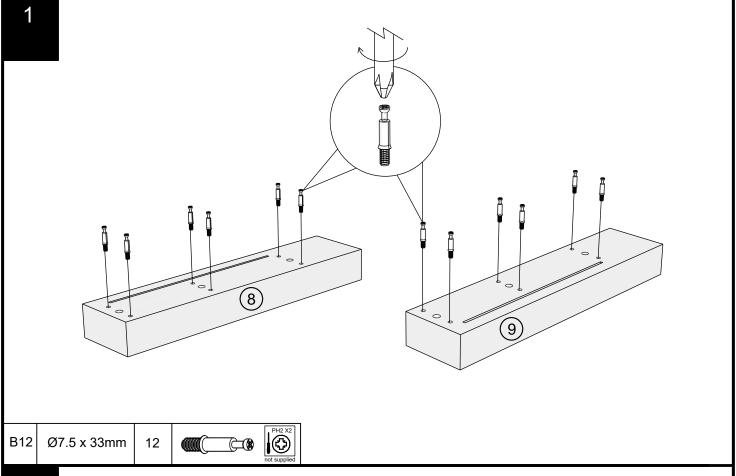

### Fixtures and fittings supplied (actual size)

|     | /           |     |           |  |  |
|-----|-------------|-----|-----------|--|--|
| Ref | Dimensions  | Qty | Spare Qty |  |  |
| В3  | Ø15 x 12mm  | 14  | 2         |  |  |
| D24 | Ø8 x 40mm   | N/A | 1         |  |  |
| D9  | Ø10 x 40mm  | N/A | 2         |  |  |
| B12 | Ø7.5 x 33mm | 14  | 2         |  |  |
| S53 | Ø4 x 28mm   | 8   | 1         |  |  |
| Y17 | Ø6 x 80mm   | 6   | N/A       |  |  |
| S41 | Ø4 x 16mm   | 2   | 1         |  |  |