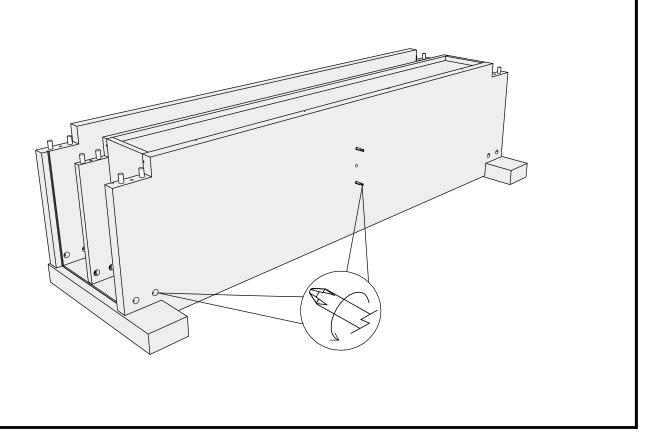

### HEATH / HEATH OAK WIDE TV UNIT C29282 / E87225

23

Step1: Remove the screws from the rear of the base panel (1);

24

Step3: Slide the top panel front to unlock, then lift off.Follow the same sequence to remove the other panels;