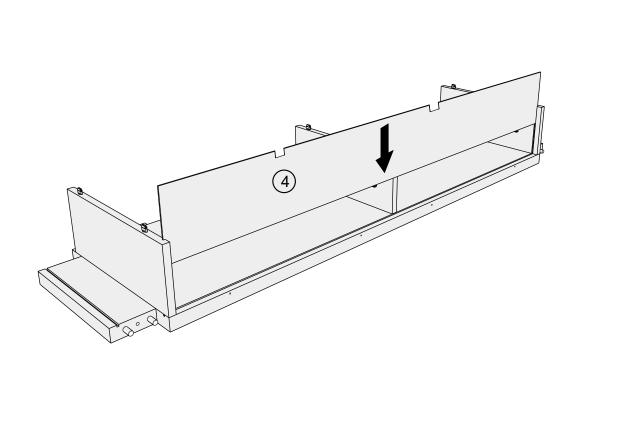

### HEATH / HEATH OAK WIDE TV UNIT

C29282 / E87225 Assembly instructions

Assembly instructions

7