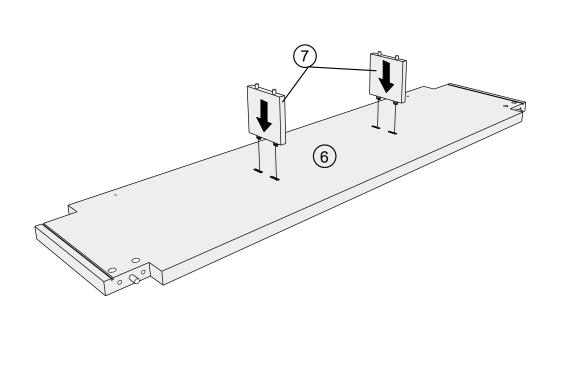

### HEATH / HEATH OAK WIDE TV UNIT

C29282 / E87225 Assembly instructions

Assembly instructions

7