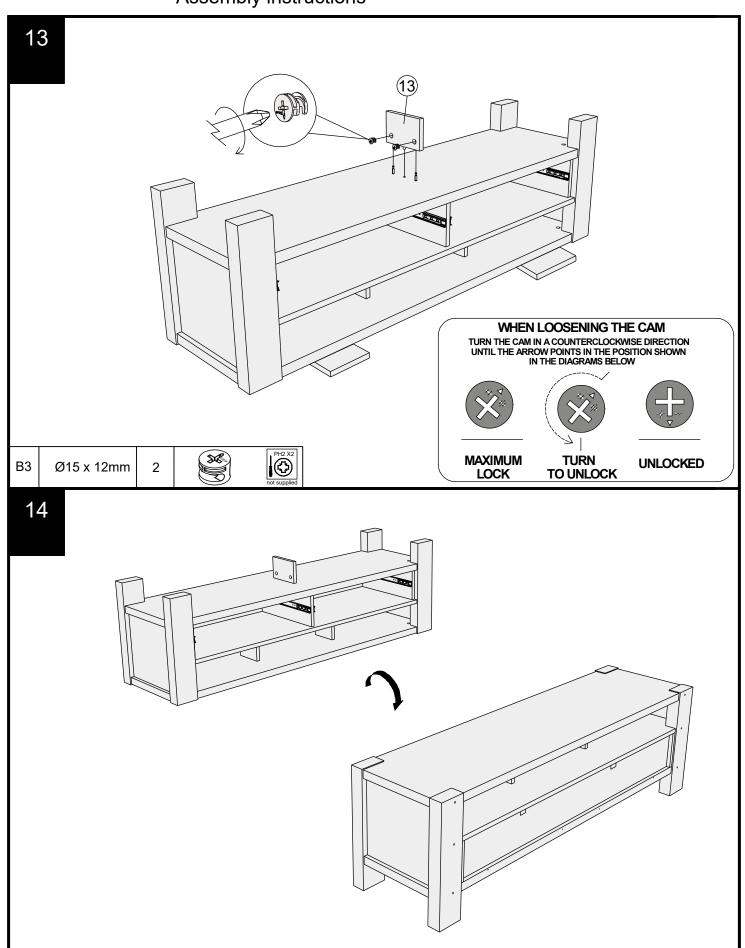

### Fixtures and fittings supplied (actual size)

|     | /           |     |           |  |  |
|-----|-------------|-----|-----------|--|--|
| Ref | Dimensions  | Qty | Spare Qty |  |  |
| В3  | Ø15 x 12mm  | 14  | 2         |  |  |
| D24 | Ø8 x 40mm   | N/A | 1         |  |  |
| D9  | Ø10 x 40mm  | N/A | 2         |  |  |
| B12 | Ø7.5 x 33mm | 14  | 2         |  |  |
| S53 | Ø4 x 28mm   | 8   | 1         |  |  |
| Y17 | Ø6 x 80mm   | 6   | N/A       |  |  |
| S41 | Ø4 x 16mm   | 2   | 1         |  |  |