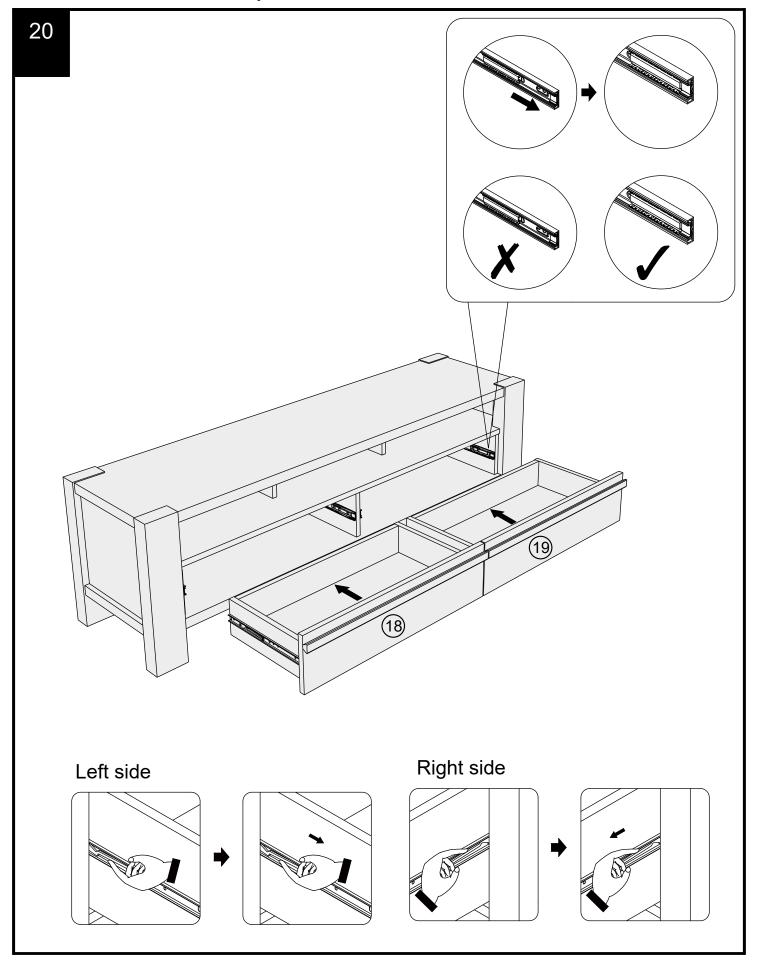

#### HEATH / HEATH OAK WIDE TV UNIT

Assembly instructions

18

Note: Drawer will be permanently assembled once panel (18、19) are fitted.