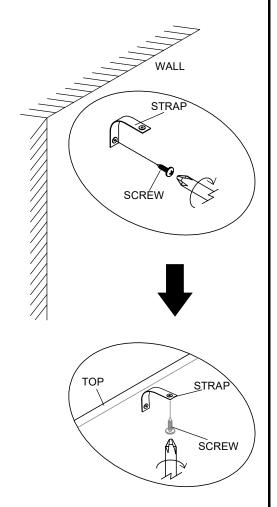

# NEXT HEATH / HEATH OAK WIDE TV UNIT

Assembly instructions

15

We recommend the use of the wall attachment bracket/strap provided for safety reasons. Secure the strap to the wall with an appropriate screw and wall plug for your wall type (not provided). To hide the strap behind the unit, drill the hole lower than the top of unit.

Attach the other end of the strap to the underside of the top panel with screw.

Warning: Always ensure intended wall area to be drilled is free from hidden electrical wires, water and gas pipes. NB:Wall fixings are not included-Please source suitable fixing for your wall type.