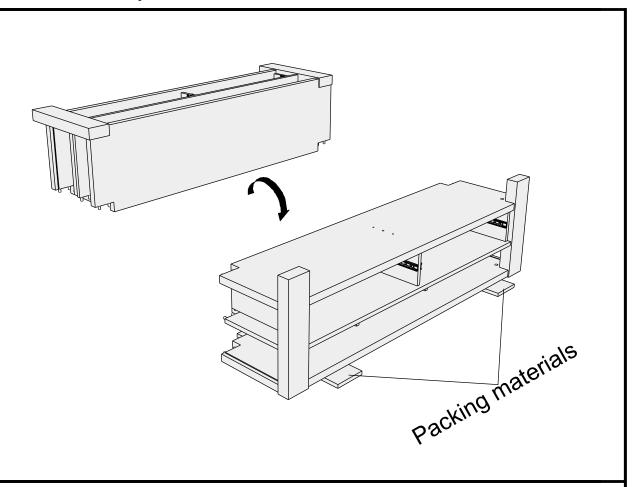

Unwrap all packaging materials and place the components on top of the carton box or on a clean floor to protect it from damage