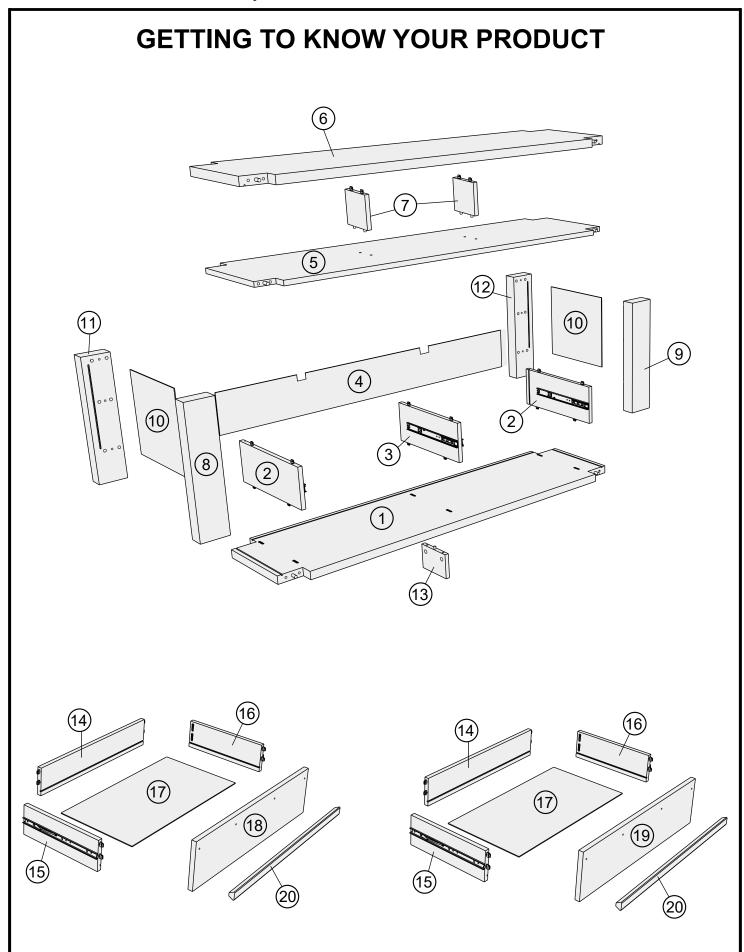

### HEATH / HEATH OAK WIDE TV UNIT

C29282 / E87225 Assembly instructions

Components supplied. Please use this guide if you require replacement parts.

| Ref | Dimensions   | Visual | Qty | Ctn |
|-----|--------------|--------|-----|-----|
| 1   | 39x149cm     |        | 1   | 1   |
| 2   | 15x37.5cm    |        | 2   | 1   |
| 3   | 15x35.5cm    |        | 1   | 1   |
| 4   | 15.5x127.5cm |        | 1   | 1   |
| 5   | 37.5x146cm   |        | 1   | 1   |
| 6   | 39x149cm     |        | 1   | 1   |
| 7   | 11.5x12cm    |        | 2   | 1   |
| 8   | 10x45cm      |        | 1   | 1   |
| 9   | 10x45cm      |        | 1   | 1   |
| 10  | 29.5x30.5cm  |        | 2   | 1   |

| Ref | Dimensions  | Visual | Qty | Ctn |
|-----|-------------|--------|-----|-----|
| 11  | 10x45cm     |        | 1   | 1   |
| 12  | 10x45cm     |        | 1   | 1   |
| 13  | 10x14.5cm   |        | 1   | 1   |
| 14  | 10.5x57.5cm |        | 2   | 1   |
| 15  | 10.5x30cm   |        | 2   | 1   |
| 16  | 10.5x30cm   |        | 2   | 1   |
| 17  | 29x58.5cm   |        | 2   | 1   |
| 18  | 16.5x64.5cm |        | 1   | 1   |
| 19  | 16.5x64.5cm |        | 1   | 1   |
| 20  | 2.5x64.5cm  |        | 2   | 1   |