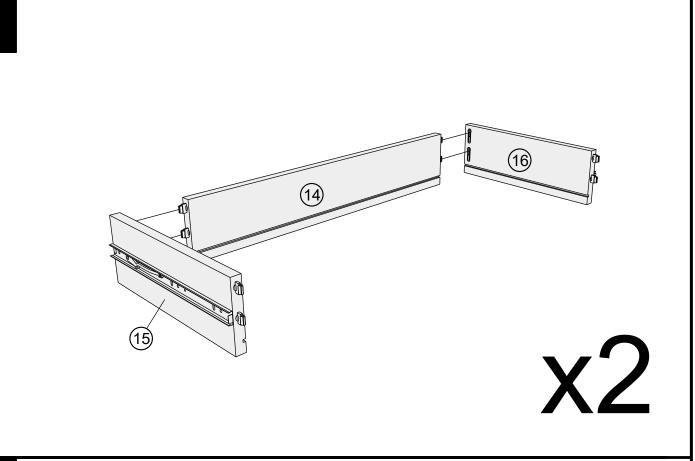

### NEXT FITTNGS ASSEMBLE INSTRUCTIONS

Push connector into housing to be jointed.

Make sure there is no gap between the panels.

### HEATH / HEATH OAK WIDE TV UNIT

C29282 / E87225 Assembly instructions

16

17

x2