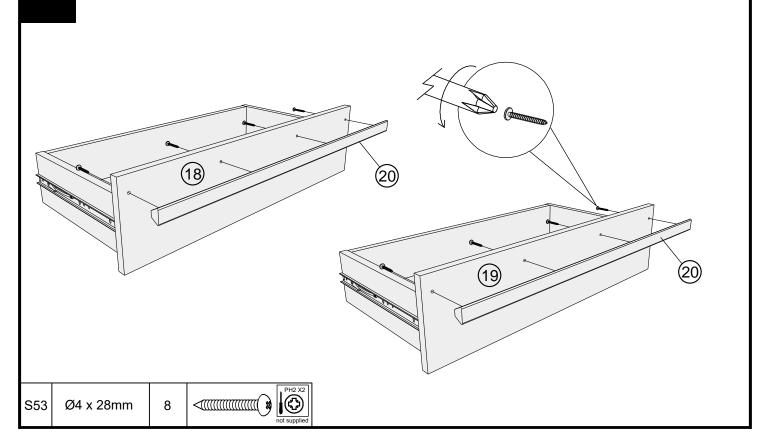

#### HEATH / HEATH OAK WIDE TV UNIT

Assembly instructions

18

Note: Drawer will be permanently assembled once panel (18、19) are fitted.