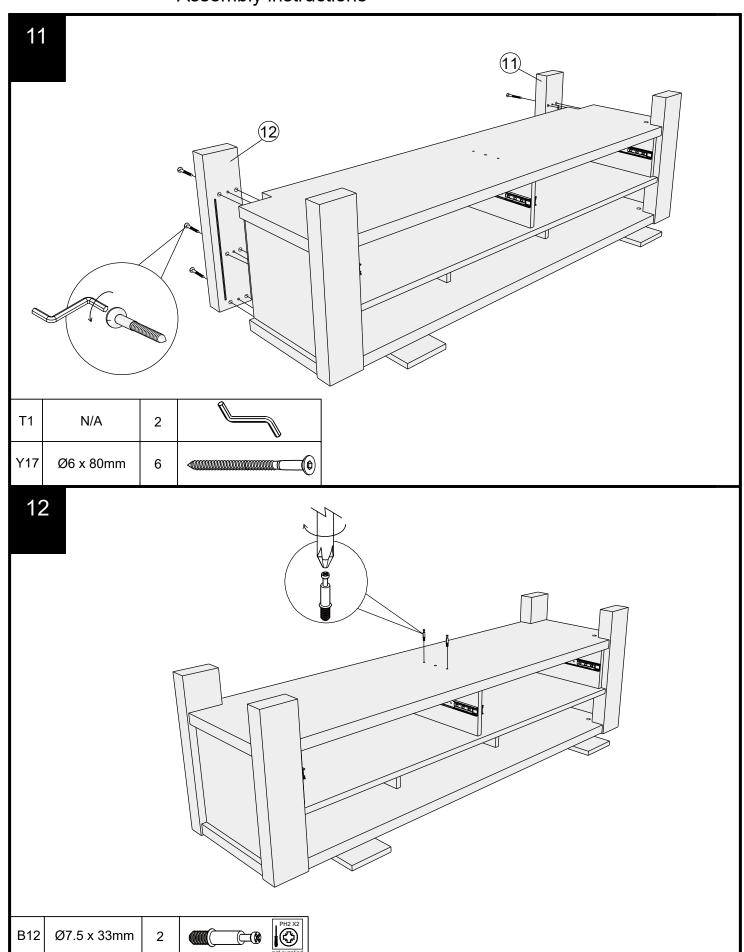

### Fixtures and fittings supplied (actual size)

|     | /           |     |           |  |  |
|-----|-------------|-----|-----------|--|--|
| Ref | Dimensions  | Qty | Spare Qty |  |  |
| В3  | Ø15 x 12mm  | 14  | 2         |  |  |
| D24 | Ø8 x 40mm   | N/A | 1         |  |  |
| D9  | Ø10 x 40mm  | N/A | 2         |  |  |
| B12 | Ø7.5 x 33mm | 14  | 2         |  |  |
| S53 | Ø4 x 28mm   | 8   | 1         |  |  |
| Y17 | Ø6 x 80mm   | 6   | N/A       |  |  |
| S41 | Ø4 x 16mm   | 2   | 1         |  |  |

#### Fixtures and fittings supplied ( not to scale)

| Ref | Dimensions | Qty | Spare Qty | Visual |
|-----|------------|-----|-----------|--------|
| T1  | N/A        | 2   | N/A       |        |
| Т39 | N/A        | 2   | N/A       | 000    |