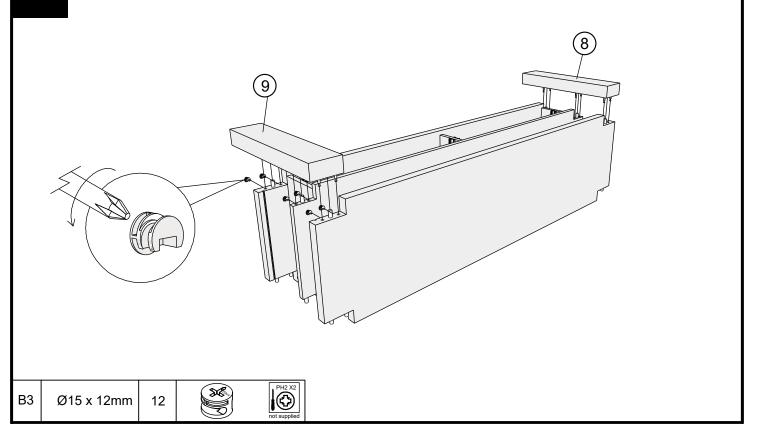

N/A | 2         |  |  |
| B12 | Ø7.5 x 33mm | 14  | 2         |  |  |
| S53 | Ø4 x 28mm   | 8   | 1         |  |  |
| Y17 | Ø6 x 80mm   | 6   | N/A       |  |  |
| S41 | Ø4 x 16mm   | 2   | 1         |  |  |



#### Fixtures and fittings supplied ( not to scale)

| Ref | Dimensions | Qty | Spare Qty | Visual |
|-----|------------|-----|-----------|--------|
| T1  | N/A        | 2   | N/A       |        |
| Т39 | N/A        | 2   | N/A       | 000    |

### HEATH / HEATH OAK WIDE TV UNIT

C29282 / E87225 Assembly instructions





### HEATH / HEATH OAK WIDE TV UNIT

C29282 / E87225 Assembly instructions

3





### HEATH / HEATH OAK WIDE TV UNIT

C29282 / E87225 Assembly instructions







### HEATH / HEATH OAK WIDE TV UNIT

C29282 / E87225 Assembly instructions

Assembly instructions

7



### HEATH / HEATH OAK WIDE TV UNIT

C29282 / E87225 Assembly instructions

9





### HEATH / HEATH OAK WIDE TV UNIT

C29282 / E87225 Assembly instructions



#### HEATH / HEATH OAK WIDE TV UNIT

C29282 / E87225 Assembly instructions



# NEXT HEATH / HEATH OAK WIDE TV UNIT

Assembly instructions

15

We recommend the use of the wall attachment bracket/strap provided for safety reasons. Secure the strap to the wall with an appropriate screw and wall plug for your wall type (not provided). To hide the strap behind the unit, drill the hole lower than the top of unit.

Attach the other end of the strap to the underside of the top panel with screw.

Warning: Always ensure intended wall area to be drilled is free from hidden electrical wires, water and gas pipes. NB:Wall fixings are not inclu