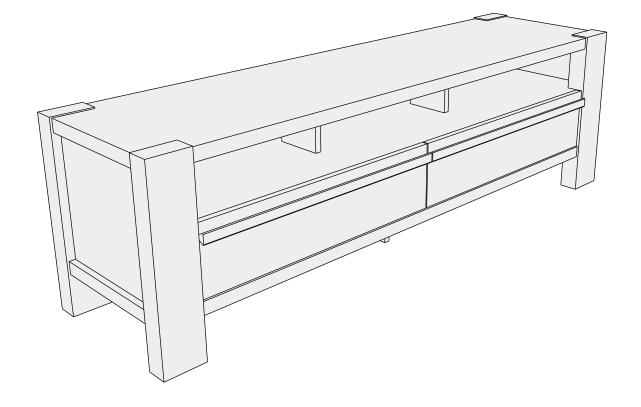

#### HEATH / HEATH OAK WIDE TV UNIT

C29282 / E87225 Assembly instructions

**Actual product size** H45 x W150 x D40 cm

### HEATH / HEATH OAK WIDE TV UNIT

Assembly instructions