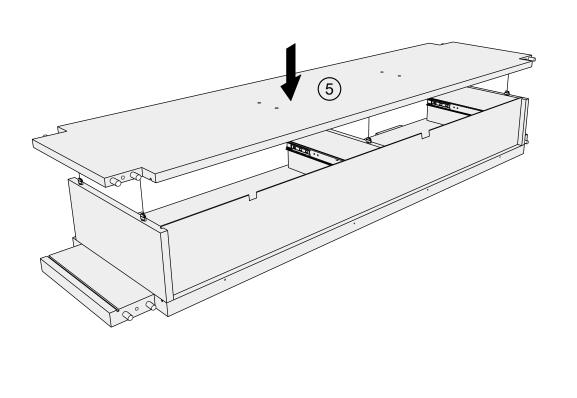

----|-----------|--|--|
| Ref | Dimensions  | Qty | Spare Qty |  |  |
| В3  | Ø15 x 12mm  | 14  | 2         |  |  |
| D24 | Ø8 x 40mm   | N/A | 1         |  |  |
| D9  | Ø10 x 40mm  | N/A | 2         |  |  |
| B12 | Ø7.5 x 33mm | 14  | 2         |  |  |
| S53 | Ø4 x 28mm   | 8   | 1         |  |  |
| Y17 | Ø6 x 80mm   | 6   | N/A       |  |  |
| S41 | Ø4 x 16mm   | 2   | 1         |  |  |



#### Fixtures and fittings supplied ( not to scale)

| Ref | Dimensions | Qty | Spare Qty | Visual |
|-----|------------|-----|-----------|--------|
| T1  | N/A        | 2   | N/A       |        |
| Т39 | N/A        | 2   | N/A       | 000    |

### HEATH / HEATH OAK WIDE TV UNIT

C29282 / E87225 Assembly instructions





### HEATH / HEATH OAK WIDE TV UNIT

C29282 / E87225 Assembly instructions

3





### HEATH / HEATH OAK WIDE TV UNIT

C29282 / E87225 Assembly instructions







### HEATH / HEATH OAK WIDE TV UNIT

C29282 / E87225 Assembly instructions

Assembly instructions

7



### HEATH / HEATH OAK WIDE TV UNIT

C29282 / E87225 Assembly instructions

9





### HEATH / HEATH OAK WIDE TV UNIT

C29282 / E87225 Assembly instructions



#### HEATH / HEATH OAK WIDE TV UNIT

C29282 / E87225 Assembly instructions



# NEXT HEATH / HEATH OAK WIDE TV UNIT

Assembly instructions

15

We recommend the use of the wall attachment bracket/strap provided for safety reasons. Secure the strap to the wall with an appropriate screw and wall plug for your wall type (not provided). To hide the strap behind the unit, drill the hole lower than the top of unit.

Attach the other end of the strap to the