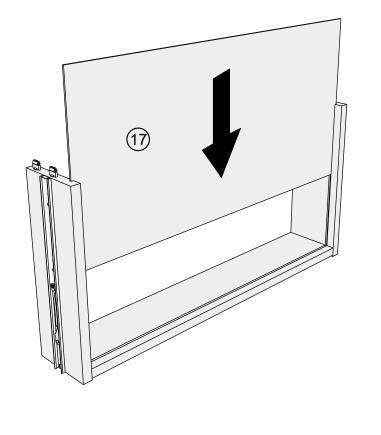

### HEATH / HEATH OAK WIDE TV UNIT

C29282 / E87225 Assembly instructions

16

17

x2