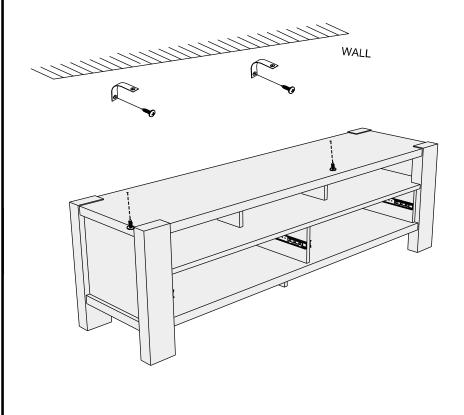

# NEXT HEATH / HEATH OAK WIDE TV UNIT

Assembly instructions

15

We recommend the use of the wall attachment bracket/strap provided for safety reasons. Secure the strap to the wall with an appropriate screw and wall plug for your wall type (not provided). To hide the strap behind the unit, drill the hole lower than the top of unit.

Attach the other end of the strap to the underside of the top panel with screw.

Warning: Always ensure intended wall area to be drilled is free from hidden electrical wires, water and gas pipes. NB:Wall fixings are not included-Please source suitable fixing for your wall type.

If in doubt please consult a qualified trades person.

Please ensure you secure your product to the wall for your and your family's safety before you use it.

| Т39 | N/A      | 2 |              |
|-----|----------|---|--------------|
| S41 | Ø4x 16mm | 2 | not supplied |