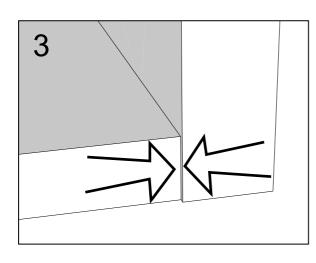

### NEXT FITTNGS ASSEMBLE INSTRUCTIONS

Push connector into housing to be jointed.

Make sure there is no gap between the panels.