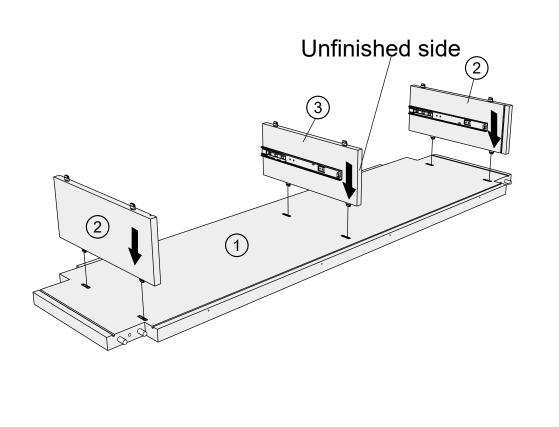

actual size)

|     | /           |     |           |  |  |
|-----|-------------|-----|-----------|--|--|
| Ref | Dimensions  | Qty | Spare Qty |  |  |
| В3  | Ø15 x 12mm  | 14  | 2         |  |  |
| D24 | Ø8 x 40mm   | N/A | 1         |  |  |
| D9  | Ø10 x 40mm  | N/A | 2         |  |  |
| B12 | Ø7.5 x 33mm | 14  | 2         |  |  |
| S53 | Ø4 x 28mm   | 8   | 1         |  |  |
| Y17 | Ø6 x 80mm   | 6   | N/A       |  |  |
| S41 | Ø4 x 16mm   | 2   | 1         |  |  |



#### Fixtures and fittings supplied ( not to scale)

| Ref | Dimensions | Qty | Spare Qty | Visual |
|-----|------------|-----|-----------|--------|
| T1  | N/A        | 2   | N/A       |        |
| Т39 | N/A        | 2   | N/A       | 000    |

### HEATH / HEATH OAK WIDE TV UNIT

C29282 / E87225 Assembly instructions





### HEATH / HEATH OAK WIDE TV UNIT

C29282 / E87225 Assembly instructions

3





### HEATH / HEATH OAK WIDE TV UNIT

C29282 / E87225 Assembly instructions







### HEATH / HEATH OAK WIDE TV UNIT

C29282 / E87225 Assembly instructions

Assembly instructions

7



### HEATH / HEATH OAK WIDE TV UNIT

C29282 / E87225 Assembly instructions

9





### HEATH / HEATH OAK WIDE TV UNIT

C29282 / E87225 Assembly instructions



#### HEATH / HEATH OAK WIDE TV UNIT

C29282 / E87225 Assembly instructions



# NEXT HEATH / HEATH OAK WIDE TV UNIT

Assembly instructions

15

We recommend the use of the wall attachment bracket/strap provided for safety reasons. Secure the strap to the wall with an appropriate screw and wall plug for your wall type (not provided). To hide the strap behind the unit, dri