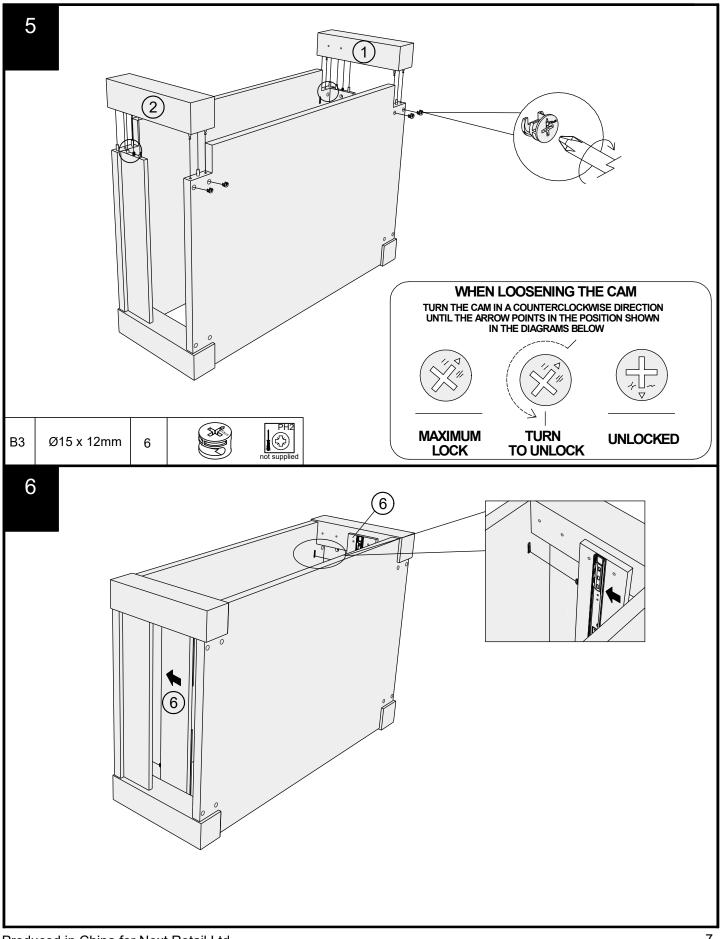

#### Fixtures and fittings supplied (not to scale)

| Ref | Dimensions | Qty | Spare Qty | Visual |
|-----|------------|-----|-----------|--------|
| T4  | N/A        | 2   | N/A       |        |

Produced in China for Next Retail Ltd. C71939 / E87227-2024-V1.