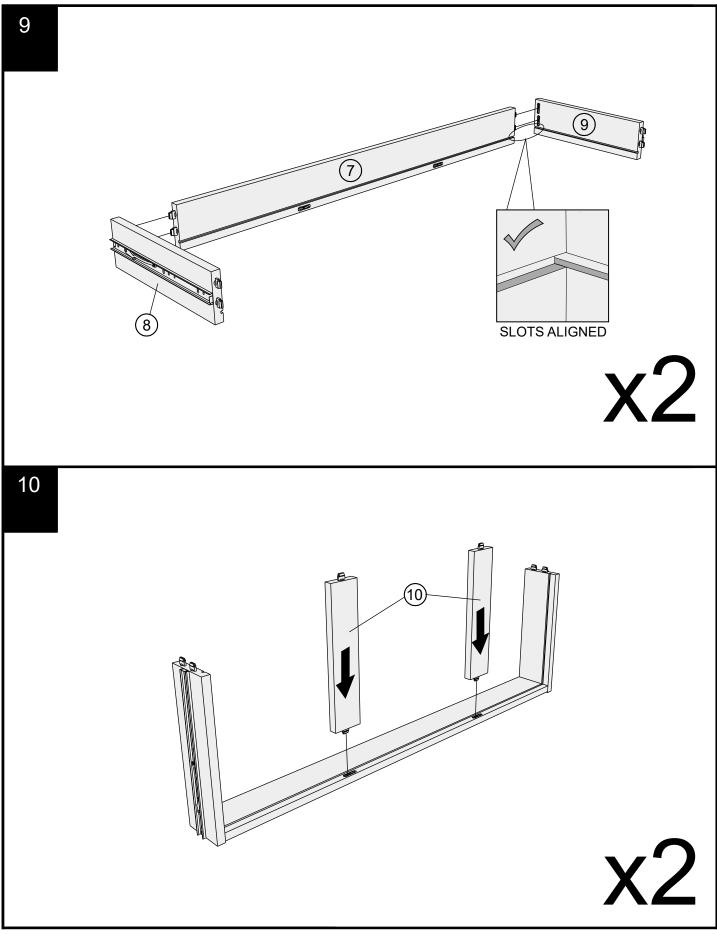

Push connector into housing to be jointed.

Make sure there is no gap between the panels.

|     | res and fittings<br>lied (actual size | )   |           | 1<br>1<br>1<br>1<br>0<br>0<br>1<br>0<br>0<br>0<br>0<br>0<br>0<br>0<br>0<br>0<br>0<br>0<br>0<br>0 |
|-----|---------------------------------------|-----|-----------|--------------------------------------------------------------------------------------------------|
| Ref | Dimensions                            | Qty | Spare Qty |                                                                                                  |
| В3  | Ø15 x 12mm                            | 12  | 2         |                                                                                                  |
| D6  | Ø8 x 30mm                             | N/A | 1         |                                                                                                  |
| D9  | Ø10 x 30mm                            | N/A | 2         |                                                                                                  |
| B8  | Ø8 x 38mm                             | N/A | 1         |                                                                                                  |
| B12 | Ø7.5 x 33mm                           | 12  | 2         |                                                                                                  |
| V47 | Ø6 x 25mm                             | 8   | 1         |                                                                                                  |