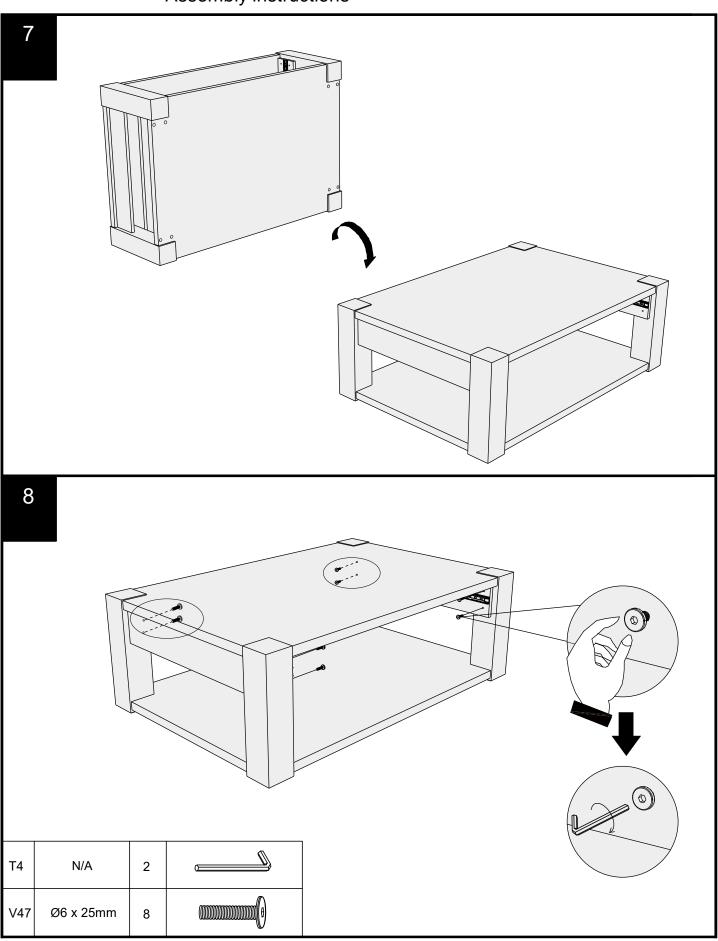

#### Fixtures and fittings supplied (not to scale)

| Ref | Dimensions | Qty | Spare Qty | Visual |
|-----|------------|-----|-----------|--------|
| T4  | N/A        | 2   | N/A       |        |

Produced in China for Next Retail Ltd. C71939 / E87227-2024-V1.