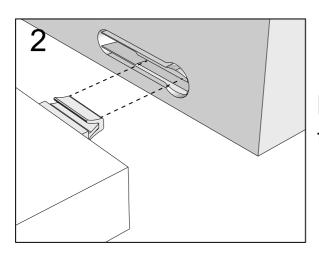

Push connector into housing to be jointed.

Make sure there is no gap between the panels.

|     | res and fittings<br>lied (actual size | )   |           | 1<br>1<br>1<br>1<br>0<br>0<br>1<br>0<br>0<br>0<br>0<br>0<br>0<br>0<br>0<br>0<br>0<br>0<br>0<br>0 |
|-----|---------------------------------------|-----|-----------|--------------------------------------------------------------------------------------------------|
| Ref | Dimensions                            | Qty | Spare Qty |                                                                                                  |
| В3  | Ø15 x 12mm                            | 12  | 2         |                                                                                                  |
| D6  | Ø8 x 30mm                             | N/A | 1         |                                                                                                  |
| D9  | Ø10 x 30mm                            | N/A | 2         |                                                                                                  |
| B8  | Ø8 x 38mm                             | N/A | 1         |                                                                                                  |
| B12 | Ø7.5 x 33mm                           | 12  | 2         |                                                                                                  |
| V47 | Ø6 x 25mm                             | 8   | 1         |                                                                                                  |