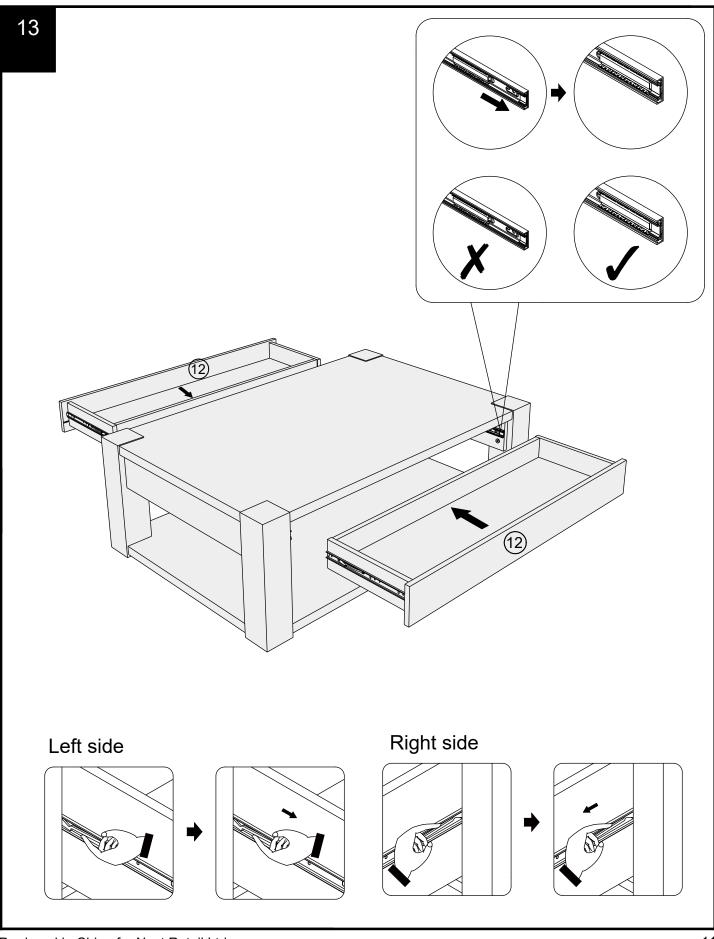

| N/A | 1         |                                                                                                  |
| B12 | Ø7.5 x 33mm                           | 12  | 2         |                                                                                                  |
| V47 | Ø6 x 25mm                             | 8   | 1         |                                                                                                  |

#### Fixtures and fittings supplied (not to scale)

| Ref | Dimensions | Qty | Spare Qty | Visual |
|-----|------------|-----|-----------|--------|
| T4  | N/A        | 2   | N/A       |        |



Produced in China for Next Retail Ltd. C71939 / E87227-2024-V1.







Produced in China for Next Retail Ltd. C71939 / E87227-2024-V1.







Produced in China for Next Retail Ltd. C71939 / E87227-2024-V1.

# NEXT HEATH / HEATH OAK STORAGE COFFEE TABLE C71939 / E87227



# **NEXT** HEATH / HEATH OAK STORAGE COFFEE TABLE C71939 / E87227



# **NEXT** HEATH / HEATH OAK STORAGE COFFEE TABLE C71939 / E87227

#### Warnings

We suggest you retain these instructions for future reference.

Keep fittings out of children's reach and keep children well away from construction area.

This product should only be used on firm level ground.

Please periodically check all fittings and re-tighten as necessary.

Please do not sit or stand on your furniture.

Avoid exposing the furniture to excessive heat or direct sunlight as this can cause deterioration of the colour.

Unwrap all packaging materials and place the components on top of the carton