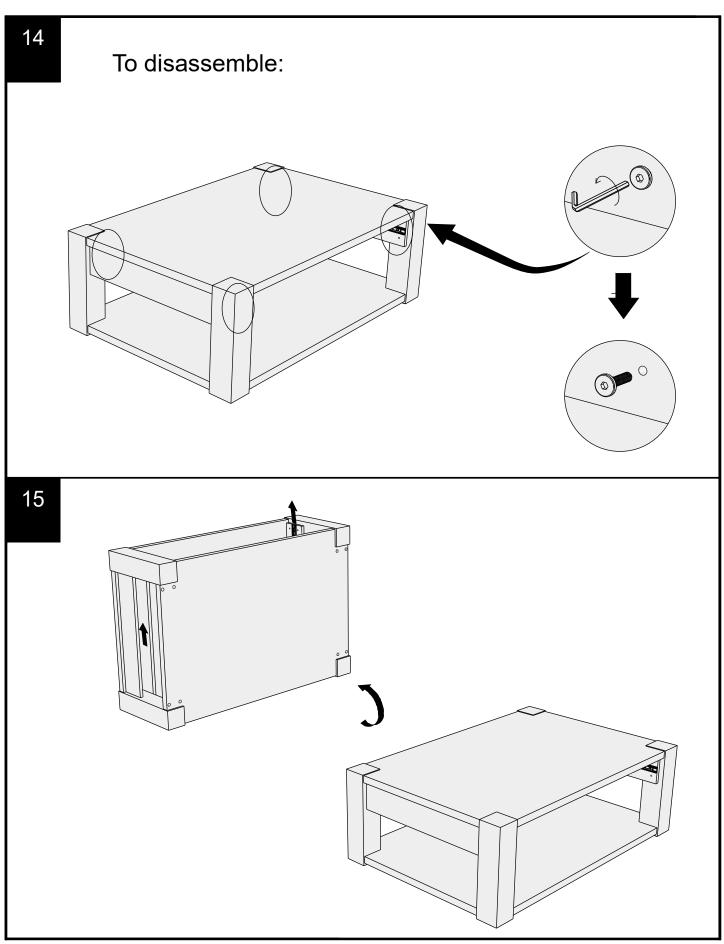

#### Actual product size H40 x W120 x D80 cm

With: Assembly instruction Missing or damaged parts

IMPORTANT - RETAIN FOR FUTURE REFERENCE

CALL: 0333 777 8999