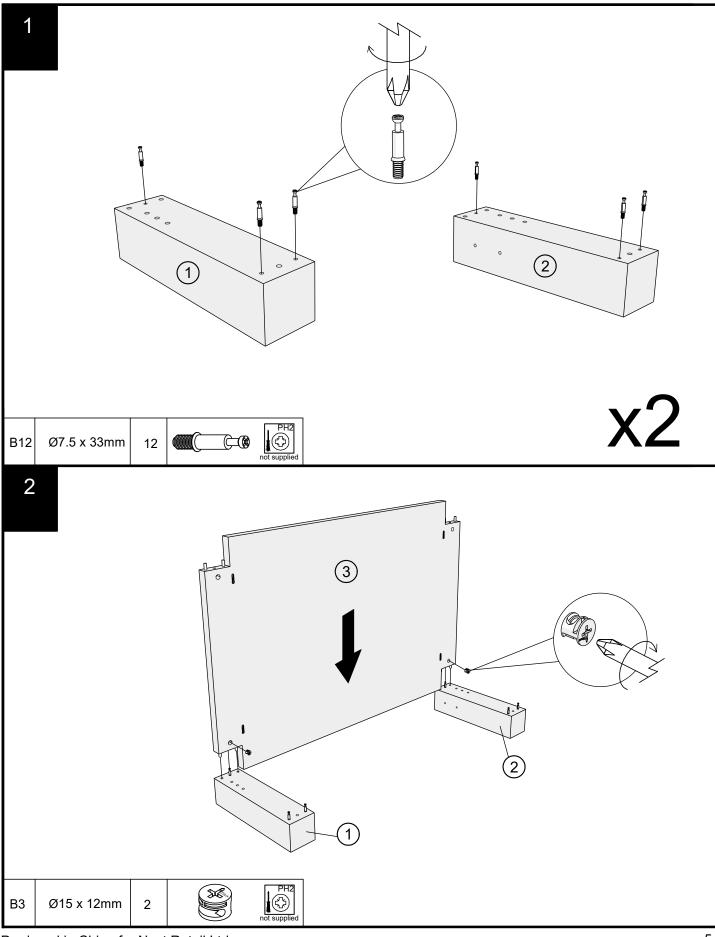

#### Fixtures and fittings supplied (not to scale)

| Ref | Dimensions | Qty | Spare Qty | Visual |
|-----|------------|-----|-----------|--------|
| T4  | N/A        | 2   | N/A       |        |

Produced in China for Next Retail Ltd. C71939 / E87227-2024-V1.