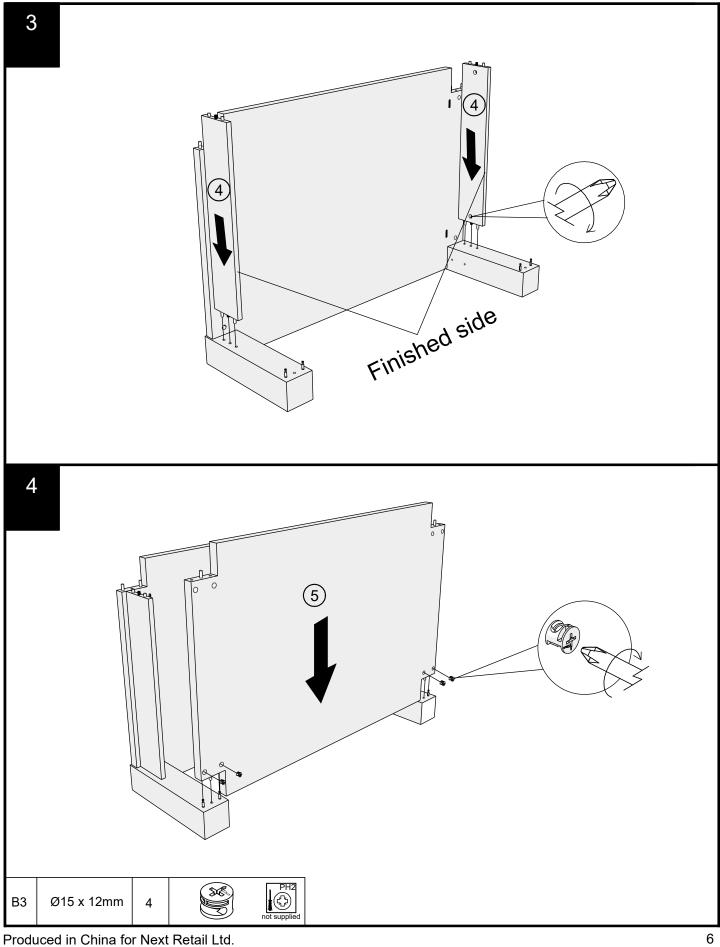

#### Fixtures and fittings supplied (not to scale)

| Ref | Dimensions | Qty | Spare Qty | Visual |
|-----|------------|-----|-----------|--------|
| T4  | N/A        | 2   | N/A       |        |

Produced in China for Next Retail Ltd. C71939 / E87227-2024-V1.