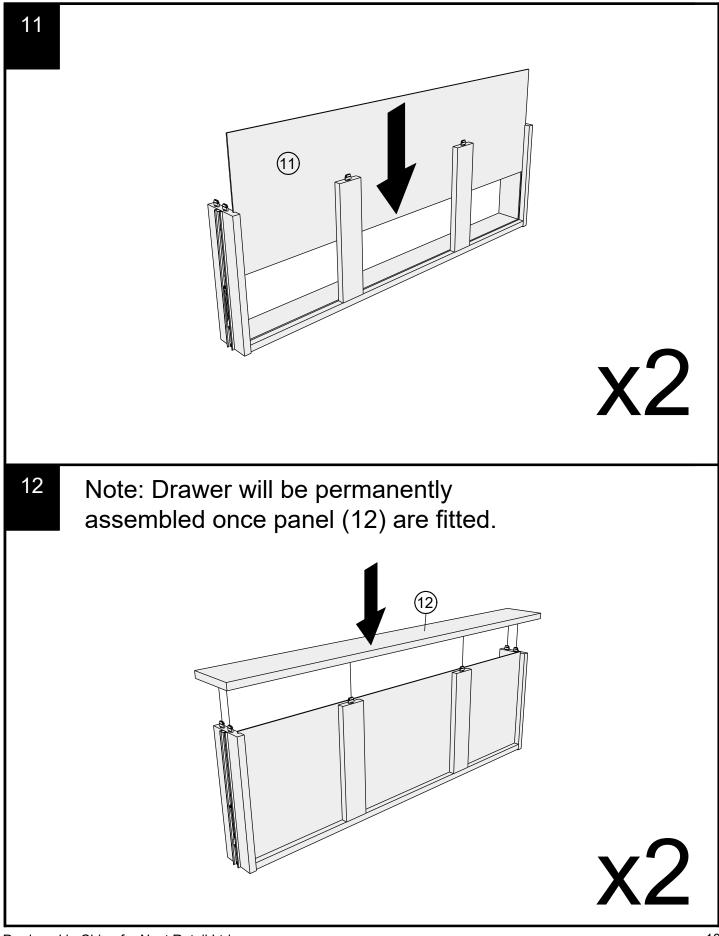

| N/A | 1         |                                                                                                  |
| B12 | Ø7.5 x 33mm                           | 12  | 2         |                                                                                                  |
| V47 | Ø6 x 25mm                             | 8   | 1         |                                                                                                  |

#### Fixtures and fittings supplied (not to scale)

| Ref | Dimensions | Qty | Spare Qty | Visual |
|-----|------------|-----|-----------|--------|
| T4  | N/A        | 2   | N/A       |        |



Produced in China for Next Retail Ltd. C71939 / E87227-2024-V1.







Produced in China for Next Retail Ltd. C71939 / E87227-2024-V1.







Produced in China for Next Retail Ltd. C71939 / E87227-2024-V1.

# NEXT HEATH / HEATH OAK STORAGE COFFEE TABLE C71939 / E87227



# **NEXT** HEATH / HEATH OAK STORAGE COFFEE TABLE C71939 / E87227



# **NEXT** HEATH / HEATH OAK STORAGE COFFEE TABLE C71939 / E87227

#### Warnings

We suggest you retain these instructions for future reference.

Keep fittings out of children's reach and keep children well away from construction area.

This product should only be used on firm level ground.

Please periodically check all fittings and re-tighten as necessary.

Please do not sit or stand on your furniture.

Avoid exposing the furniture to excessive heat or direct sunlight as this can cause deterioration of the colour.

Unwrap all packaging materials and place the components on top of the cart