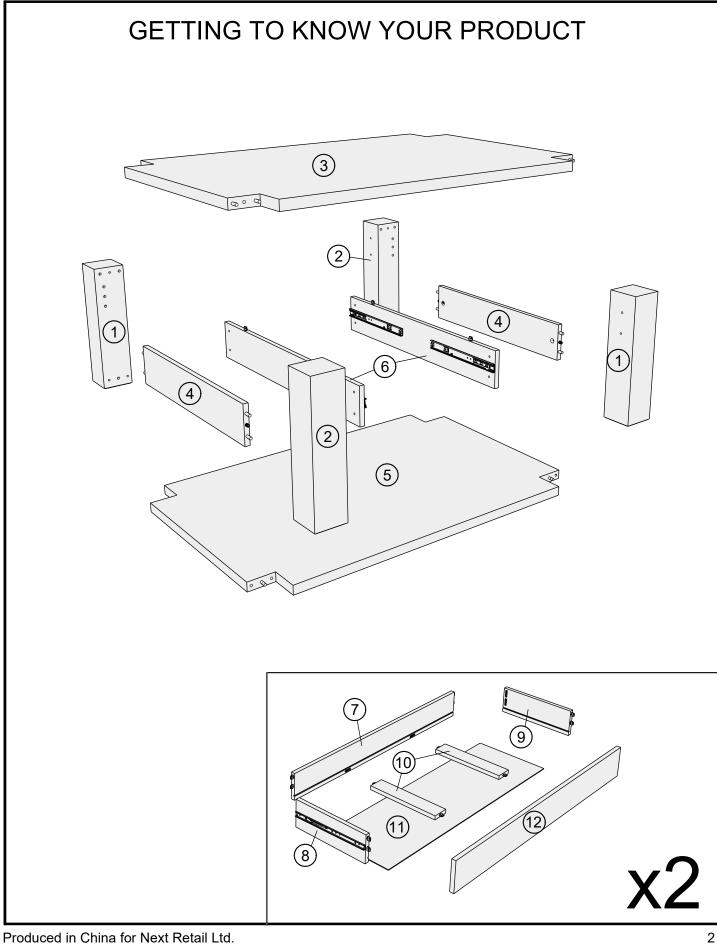

Do not place hot items (e.g. hot drinks) directly on to the wood surface. Please make sure you use a placemat or coaster.

C71939 / E87227-2024-V1.

| Ref | Dimensions | Visual | Qty | Ctn | Ref | Dimensions  | Visual | Qty | Ctn |
|-----|------------|--------|-----|-----|-----|-------------|--------|-----|-----|
| 1   | 9.5x40cm   |        | 2   | 1   | 7   | 10.5x92.5cm |        | 2   | 1   |
| 2   | 9.5x40cm   |        | 2   | 1   | 8   | 10.5x30cm   |        | 2   | 1   |
| 3   | 119x79cm   |        | 1   | 1   | 9   | 10.5x30cm   |        | 2   | 1   |
| 4   | 12x61cm    |        | 2   | 1   | 10  | 6x28cm      |        | 4   | 1   |
| 5   | 119x79cm   |        | 1   | 1   | 11  | 29x93.5cm   |        | 2   | 1   |
| 6   | 12x75.5cm  |        | 2   | 1   | 12  | 11.5x100cm  |        | 2   | 1   |