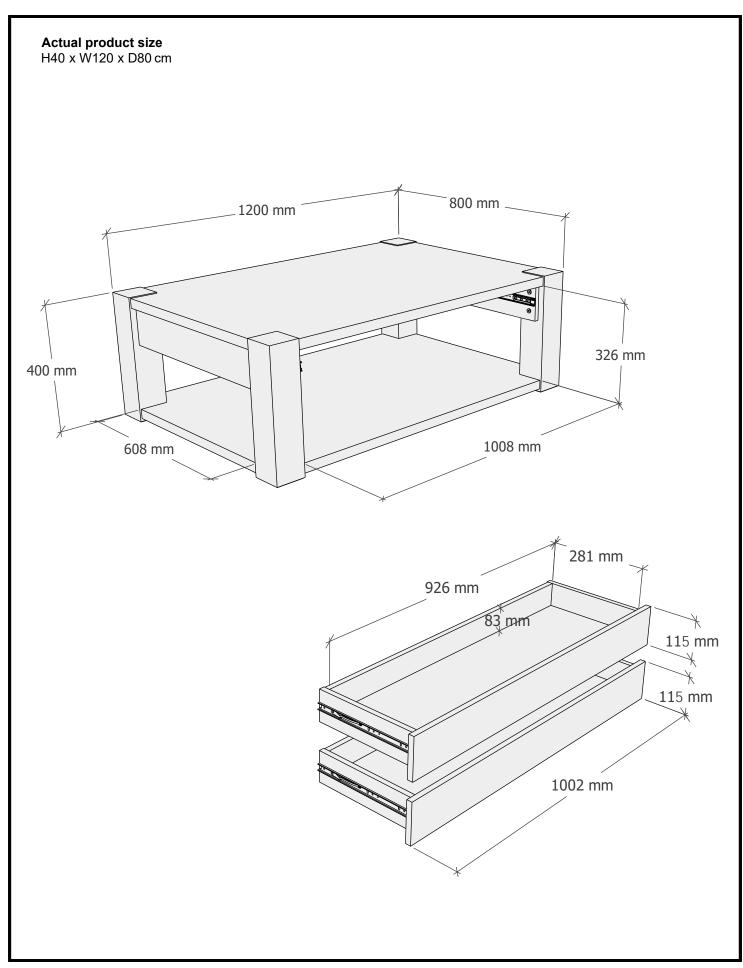

#### Actual product size H40 x W120 x D80 cm

With: Assembly instruction Missing or damaged parts

IMPORTANT - RETAIN FOR FUTURE REFERENCE

CALL: 0333 777 8999