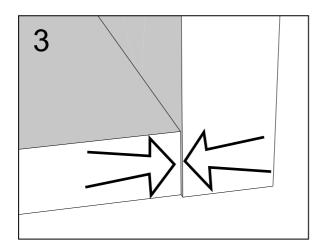

Push connector into housing to be jointed.

Make sure there is no gap between the panels.

|     | res and fittings<br>lied (actual size | )   |           | 1<br>1<br>1<br>1<br>0<br>0<br>1<br>0<br>0<br>0<br>0<br>0<br>0<br>0<br>0<br>0<br>0<br>0<br>0<br>0 |
|-----|---------------------------------------|-----|-----------|--------------------------------------------------------------------------------------------------|
| Ref | Dimensions                            | Qty | Spare Qty |                                                                                                  |
| В3  | Ø15 x 12mm                            | 12  | 2         |                                                                                                  |
| D6  | Ø8 x 30mm                             | N/A | 1         |                                                                                                  |
| D9  | Ø10 x 30mm                            | N/A | 2         |                                                                                                  |
| B8  | Ø8 x 38mm                             | N/A | 1         |                                                                                                  |
| B12 | Ø7.5 x 33mm                           | 12  | 2         |                                                                                                  |
| V47 | Ø6 x 25mm                             | 8   | 1         |                                                                                                  |