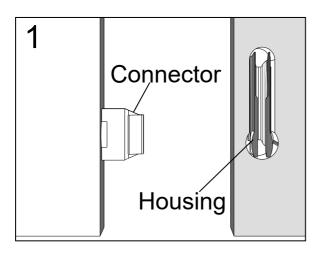

Push connector into housing to be jointed.

Make sure there is no gap between the panels.

|     | res and fittings<br>lied (actual size | )   |           | 1<br>1<br>1<br>1<br>0<br>0<br>1<br>0<br>0<br>0<br>0<br>0<br>0<br>0<br>0<br>0<br>0<br>0<br>0<br>0 |
|-----|---------------------------------------|-----|-----------|--------------------------------------------------------------------------------------------------|
| Ref | Dimensions                            | Qty | Spare Qty |                                                                                                  |
| В3  | Ø15 x 12mm                            | 12  | 2         |                                                                                                  |
| D6  | Ø8 x 30mm                             | N/A | 1         |                                                                                                  |
| D9  | Ø10 x 30mm                            | N/A | 2         |                                                                                                  |
| B8  | Ø8 x 38mm                             | N/A | 1         |                                                                                                  |
| B12 | Ø7.5 x 33mm                           | 12  | 2         |                                                                                                  |
| V47 | Ø6 x 25mm                             | 8   | 1         |                                                                                                  |