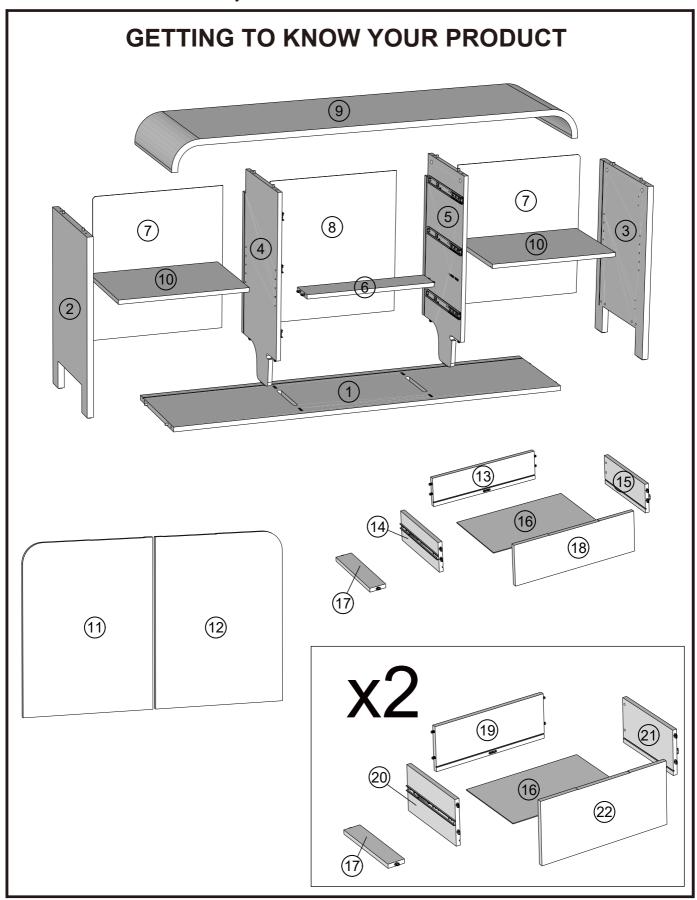

### NEXT MIA LARGE SIDEBOARD E87239 Assembly instructions

Components supplied. Please use this guide if you require replacement parts.

| Ref | Dimensions  | Visual | Qty | Ctn |
|-----|-------------|--------|-----|-----|
| 1   | 36x145.5cm  |        | 1   | 1   |
| 2   | 39.5x64cm   |        | 1   | 2   |
| 3   | 39.5x64cm   |        | 1   | 2   |
| 4   | 35x72.5cm   |        | 1   | 1   |
| 5   | 35x72.5cm   |        | 1   | 1   |
| 6   | 9.5x47.5cm  |        | 1   | 2   |
| 7   | 48x52.5cm   |        | 2   | 1   |
| 8   | 48x52.5cm   |        | 1   | 1   |
| 9   | 39.5x150cm  |        | 1   | 1   |
| 10  | 32.5x47.5cm |        | 2   | 1   |
| 11  | 48x62.5cm   |        | 1   | 2   |

| Ref | Dimensions  | Visual | Qty | Ctn |
|-----|-------------|--------|-----|-----|
| 12  | 48x62.5cm   | 6      | 1   | 2   |
| 13  | 11.5x42.5cm |        | 1   | 2   |
| 14  | 11.5x30cm   |        | 1   | 1   |
| 15  | 11.5x30cm   |        | 1   | 1   |
| 16  | 29x43cm     |        | 3   | 2   |
| 17  | 6x28cm      |        | 3   | 1   |
| 18  | 16x48cm     |        | 1   | 2   |
| 19  | 16.5x42.5cm |        | 2   | 2   |
| 20  | 16.5x30cm   |        | 2   | 1   |
| 21  | 16.5x30cm   |        | 2   | 1   |
| 22  | 23x48cm     |        | 2   | 2   |