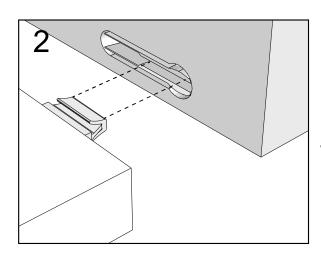

### NEXT FITTNGS ASSEMBLE INSTRUCTIONS

Push connector into housing to join.

Make sure there is no gap between the panels.