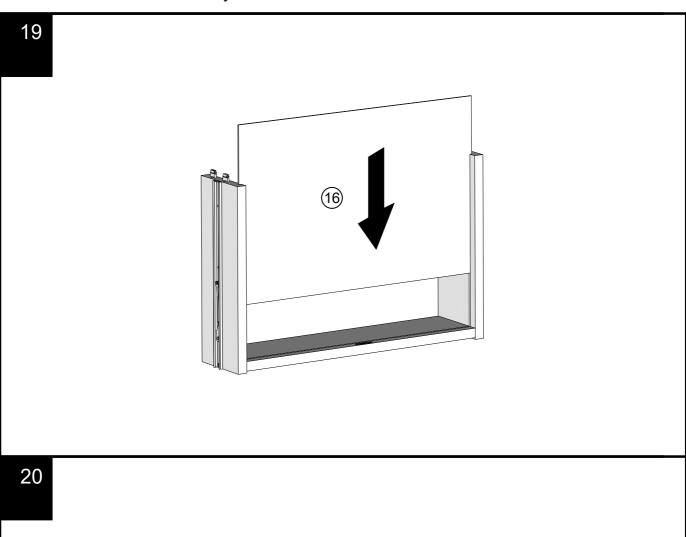

#### MIA LARGE SIDEBOARD E87239 Assembly instructions

16 PH2 **\*\*\*\*\*\*\*\*\*\*\*\*\*\*\*\*\*\*\*\*\*\*\*\*\*\*\*\*\*\*** U154 Ø4 x 15mm