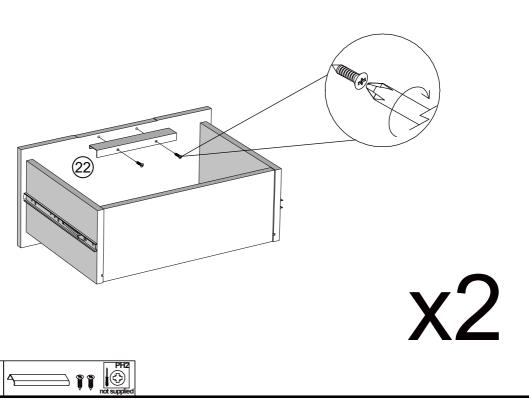

#### MIA LARGE SIDEBOARD E87239 Assembly instructions

27

Note: Drawer will be permanently assembled once panel 22 is fitted.

x2

28

E39

N/A