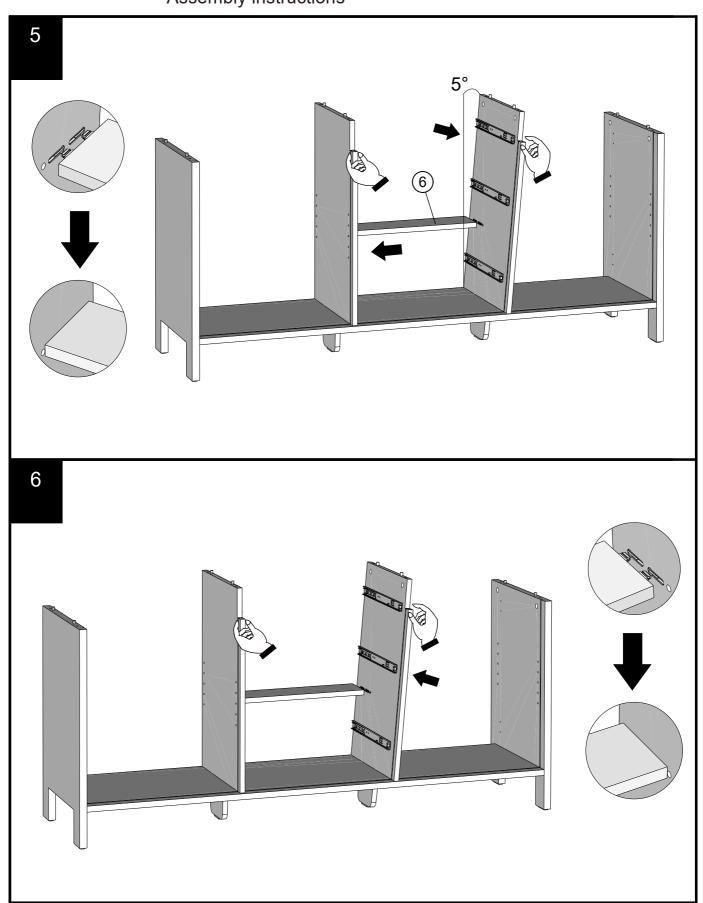

### NEXT FITTNGS ASSEMBLE INSTRUCTIONS

Push connector into housing to join.

Make sure there is no gap between the panels.