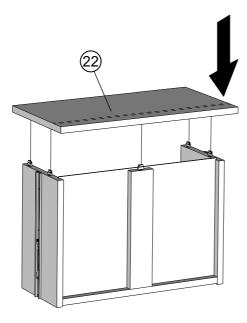

Carefully check that you have all the parts before beginning assembly.

Due to the size of this product we recomement that it is assembled in the room intended for use.

Ensure the product is fully assembled as illustrated and all fixings fully tightened before use.