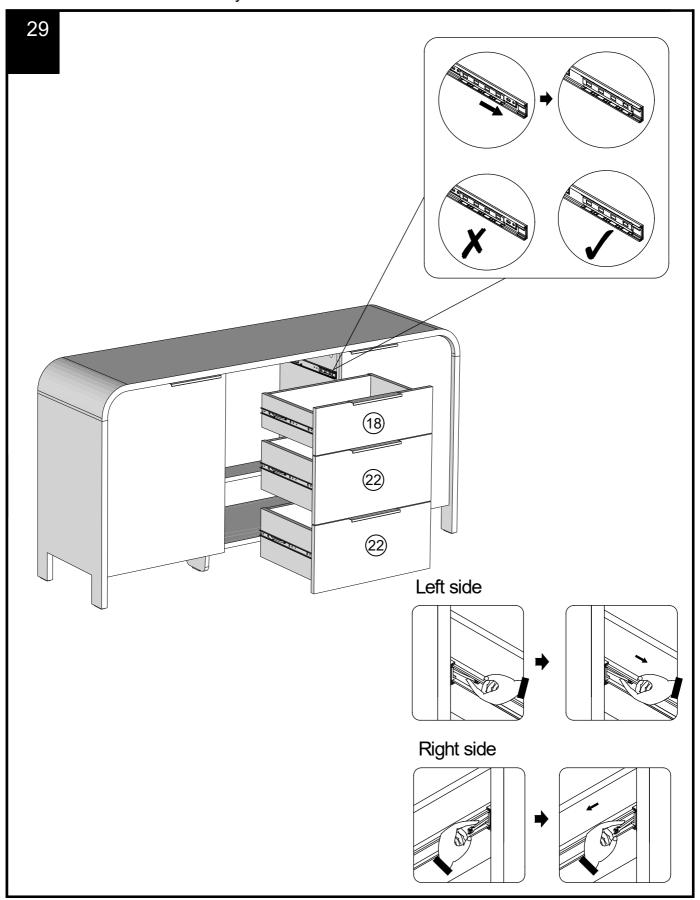

#### MIA LARGE SIDEBOARD E87239 Assembly instructions

21

Note: Drawer will be permanently assembled once panel (18) is fitted.

22