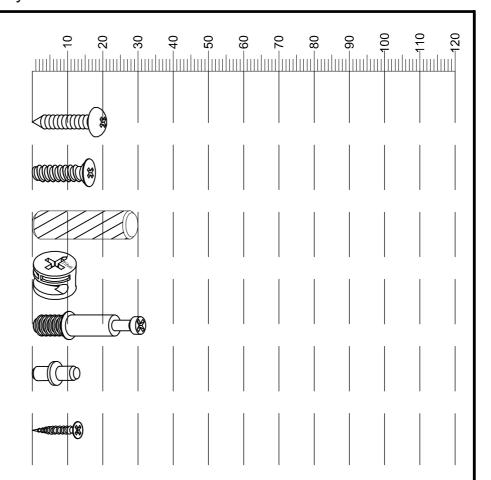

### Fixtures and fittings supplied (actual size)

| Ref Dimensions |             | Qty | Spare Qty |  |
|----------------|-------------|-----|-----------|--|
| S41            | Ø4 x 16mm   | 2   | 1         |  |
| U139           | Ø4.5 x 15mm | 16  | 2         |  |
| D6             | Ø8 x 30mm   | 2   | 1         |  |
| В3             | Ø15 x12 mm  | 12  | 2         |  |
| B12            | Ø7.5x 33mm  | 12  | 2         |  |
| P3             | Ø5 x 16mm   | 8   | 1         |  |
| U154           | Ø4 x 15mm   | 8   | 1         |  |