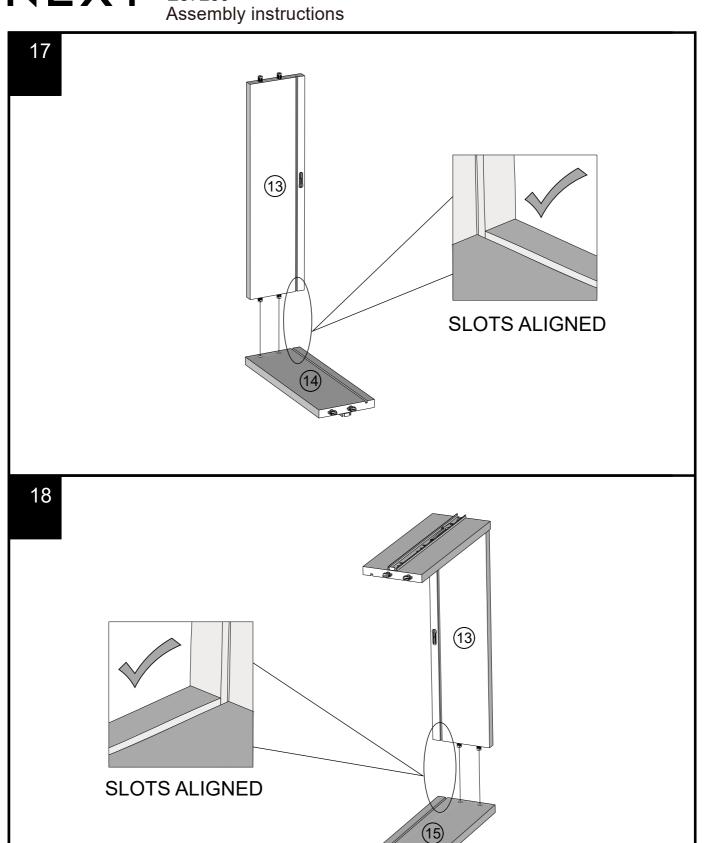

### NEXT FITTNGS ASSEMBLE INSTRUCTIONS

Push connector into housing to join.

Make sure there is no gap between the panels.