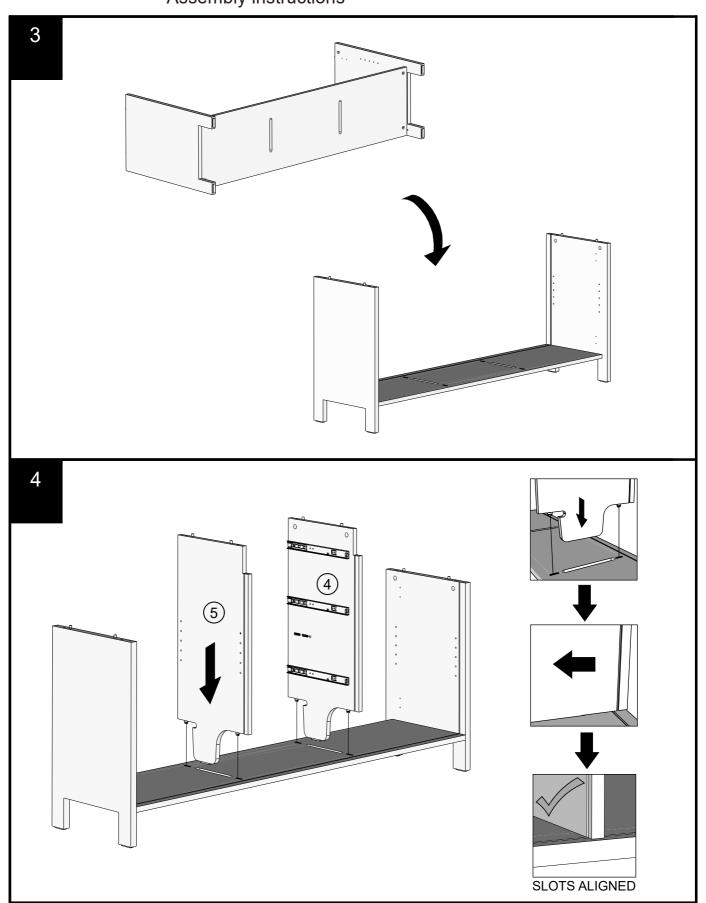

### NEXT MIA LARGE SIDEBOARD E87239 Assembly instructions

Components supplied. Please use this guide if you require replacement parts.

| Ref | Dimensions  | Visual | Qty | Ctn |
|-----|-------------|--------|-----|-----|
| 1   | 36x145.5cm  |        | 1   | 1   |
| 2   | 39.5x64cm   |        | 1   | 2   |
| 3   | 39.5x64cm   |        | 1   | 2   |
| 4   | 35x72.5cm   |        | 1   | 1   |
| 5   | 35x72.5cm   |        | 1   | 1   |
| 6   | 9.5x47.5cm  |        | 1   | 2   |
| 7   | 48x52.5cm   |        | 2   | 1   |
| 8   | 48x52.5cm   |        | 1   | 1   |
| 9   | 39.5x150cm  |        | 1   | 1   |
| 10  | 32.5x47.5cm |        | 2   | 1   |
| 11  | 48x62.5cm   |        | 1   | 2   |