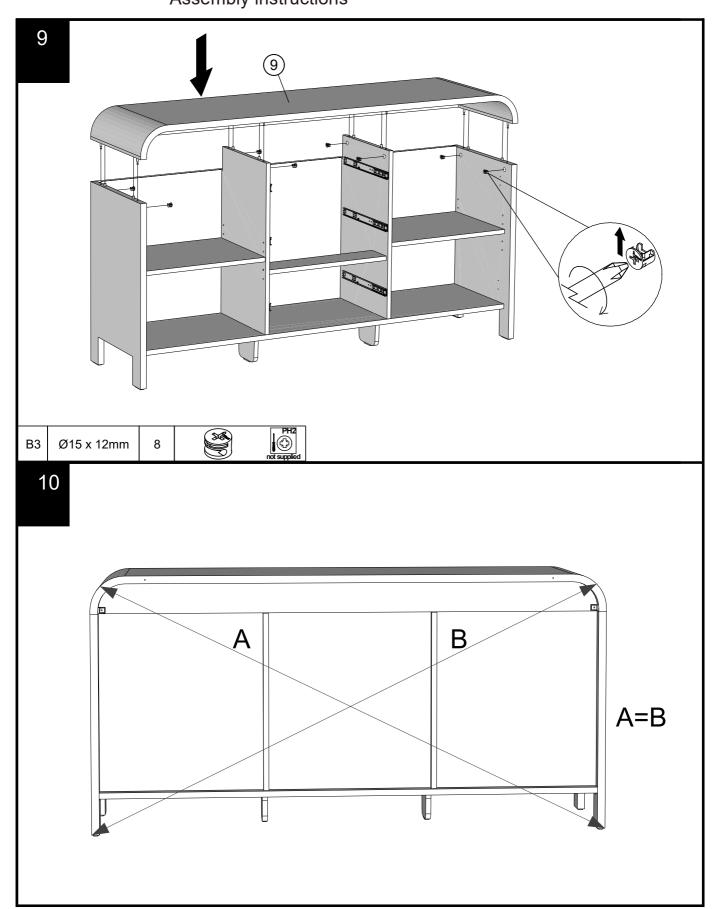

### NEXT FITTNGS ASSEMBLE INSTRUCTIONS

Push connector into housing to join.

Make sure there is no gap between the panels.