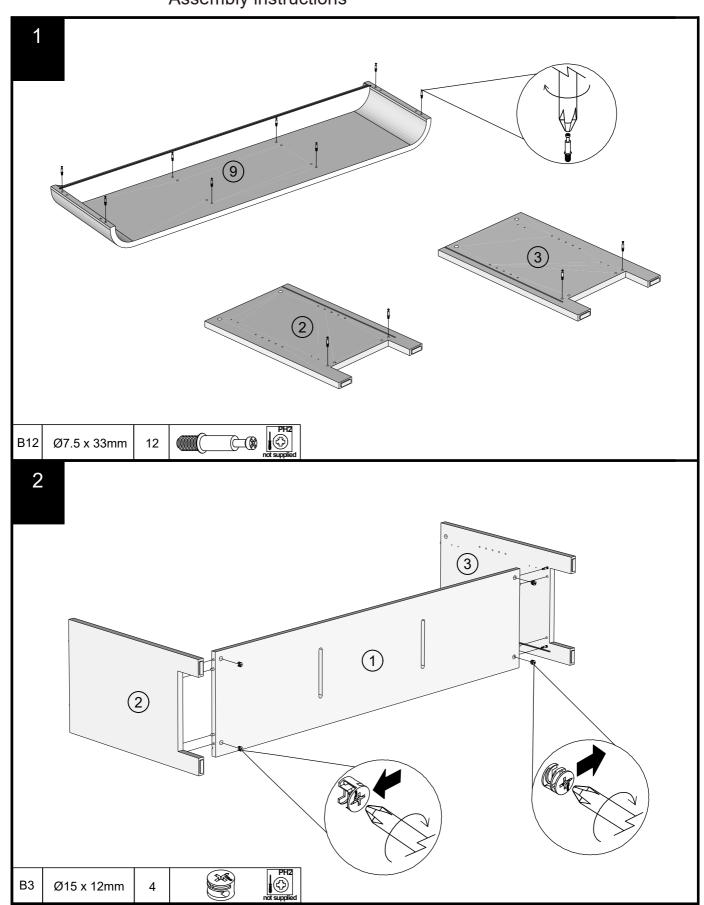

### NEXT MIA LARGE SIDEBOARD E87239 Assembly instructions

Components supplied. Please use this guide if you require replacement parts.

| Ref | Dimensions  | Visual | Qty | Ctn |
|-----|-------------|--------|-----|-----|
| 1   | 36x145.5cm  |        | 1   | 1   |
| 2   | 39.5x64cm   |        | 1   | 2   |
| 3   | 39.5x64cm   |        | 1   | 2   |
| 4   | 35x72.5cm   |        | 1   | 1   |
| 5   | 35x72.5cm   |        | 1   | 1   |
| 6   | 9.5x47.5cm  |        | 1   | 2   |
| 7   | 48x52.5cm   |        | 2   | 1   |
| 8   | 48x52.5cm   |        | 1   | 1   |
| 9   | 39.5x150cm  |        | 1   | 1   |
| 10  | 32.5x47.5cm |        | 2   | 1   |
| 11  | 48x62.5cm   |        | 1   | 2   |