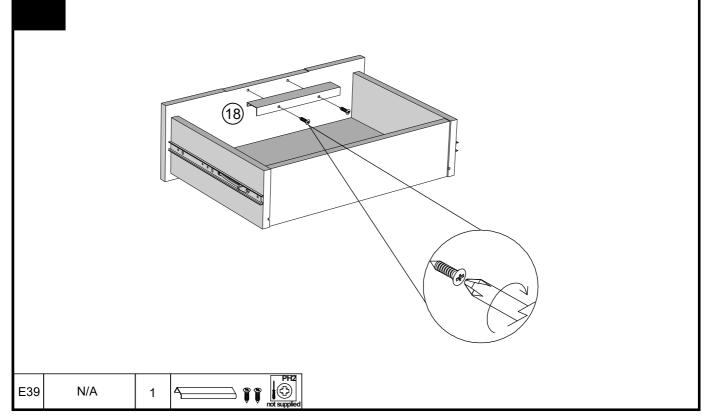

#### MIA LARGE SIDEBOARD E87239 Assembly instructions

21

Note: Drawer will be permanently assembled once panel (18) is fitted.

22