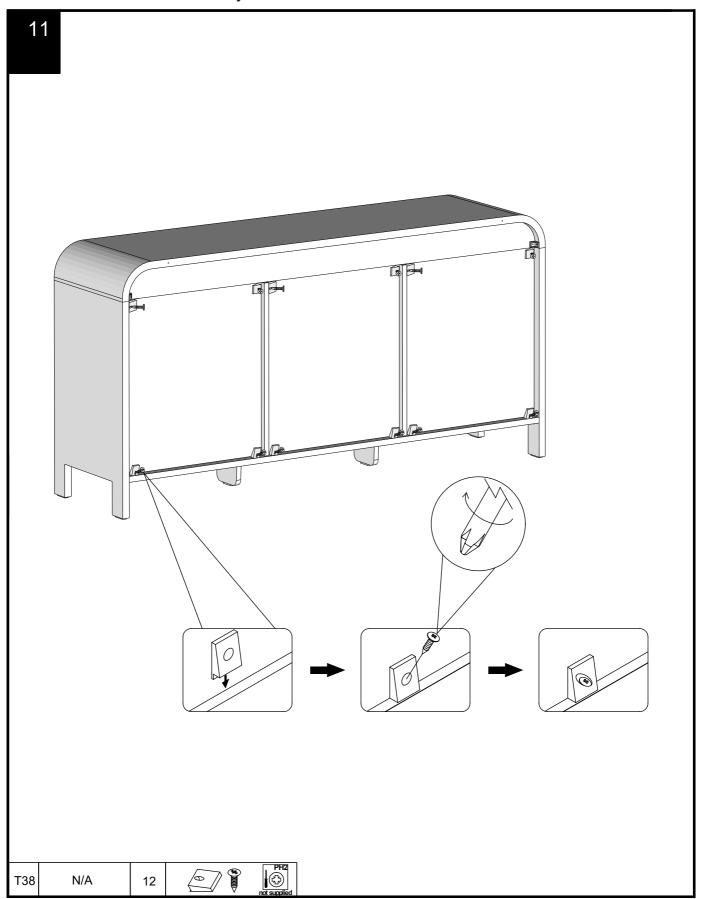

### NEXT FITTNGS ASSEMBLE INSTRUCTIONS

Push connector into housing to join.

Make sure there is no gap between the panels.