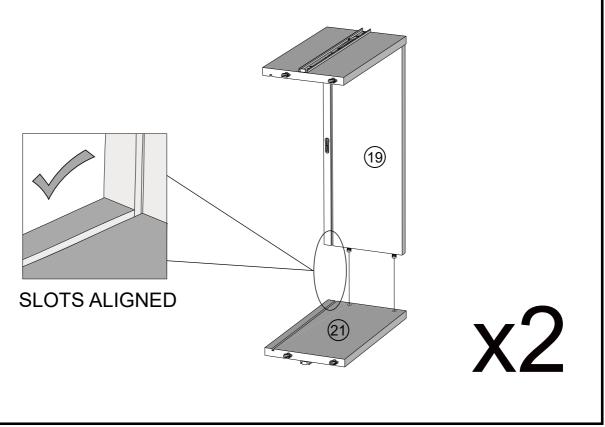

### NEXT FITTNGS ASSEMBLE INSTRUCTIONS

Push connector into housing to join.

Make sure there is no gap between the panels.