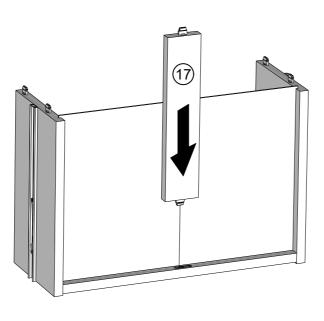

ical wires, water and gas pipes. NB:Wall fixings are not included-Please source suitable fixing for your wall type.

If in doubt please consult a qualified trades person.

Please ensure you secure your product to the wall for your and your family's safety before you use it.



S41

T39



### MIA LARGE SIDEBOARD E87239

Assembly instructions



#### MIA LARGE SIDEBOARD E87239 Assembly instructions

16 PH2 **\*\*\*\*\*\*\*\*\*\*\*\*\*\*\*\*\*\*\*\*\*\*\*\*\*\*\*\*\*\*** U154 Ø4 x 15mm

## MIA LARGE SIDEBOARD E87239







#### MIA LARGE SIDEBOARD E87239 Assembly instructions

21

Note: Drawer will be permanently assembled once panel (18) is fitted.



22



### NEXT MIA LARGE SIDEBOARD E87239 Assembly instructions



24



### MIA LARGE SIDEBOARD E87239 Assembly instructions

25



x2

26



x2

#### MIA LARGE SIDEBOARD E87239 Assembly instructions

27

Note: Drawer will be permanently assembled once panel 22 is fitted.



x2

28

E39



N/A



# NEXT MIA LARGE SIDEBOARD E87239



Produced in China for Next Retail Ltd. E87239-2024-V1.