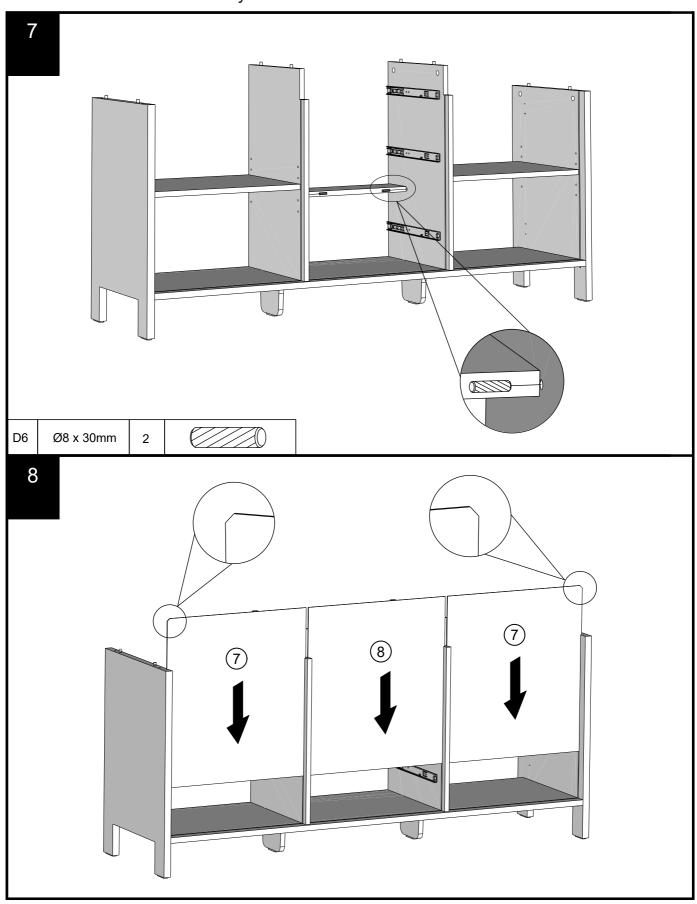

### NEXT FITTNGS ASSEMBLE INSTRUCTIONS

Push connector into housing to join.

Make sure there is no gap between the panels.