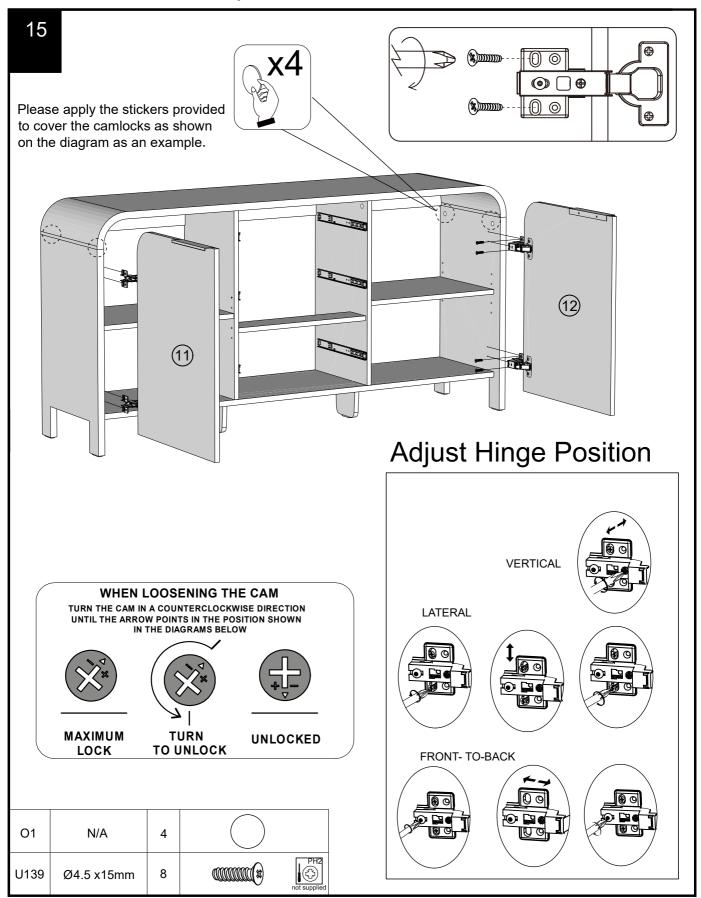

#### Fixtures and fittings supplied ( not to scale)

| Ref | Dimensions | Qty | Spare Qty | Visual |
|-----|------------|-----|-----------|--------|
| T39 | N/A        | 2   | N/A       | 9      |
| T38 | N/A        | 12  | 2         |        |
| C19 | N/A        | 4   | N/A       |        |
| 01  | N/A        | 4   | 1         |        |
| E39 | N/A        | 5   | N/A       |        |