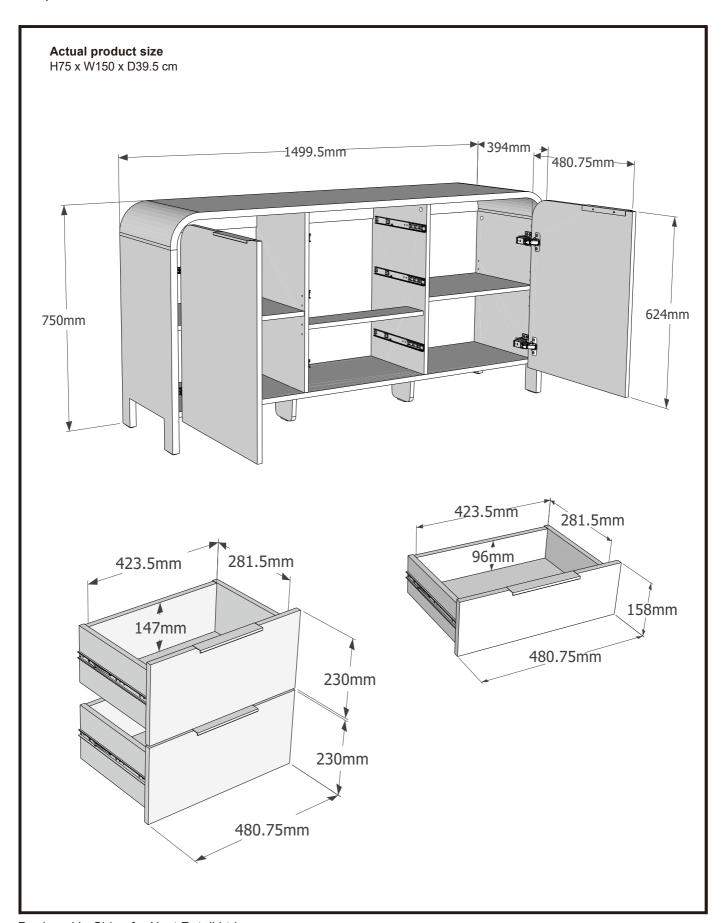

#### MIA LARGE SIDEBOARD E87239 Assembly instructions

Assembly instructions Actual product size H75 x W150 x D39.5cm