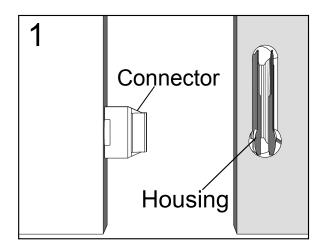

### NEXT FITTNGS ASSEMBLE INSTRUCTIONS

Push connector into housing to join.

Make sure there is no gap between the panels.