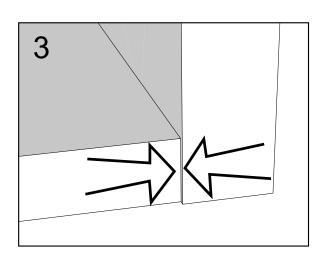

### NEXT FITTNGS ASSEMBLE INSTRUCTIONS

Push connector into housing to join.

Make sure there is no gap between the panels.