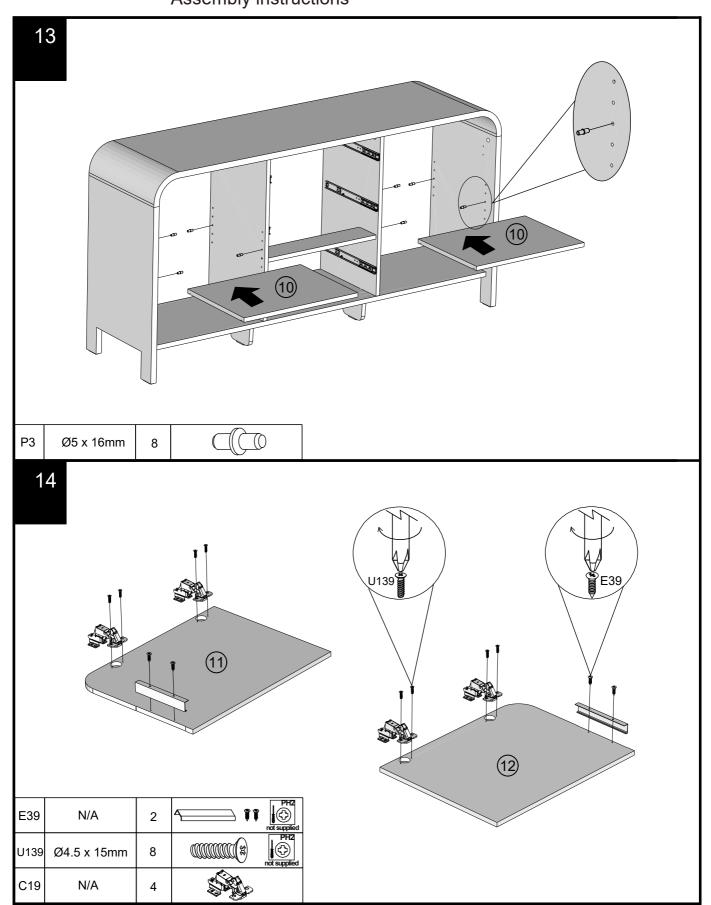

### Fixtures and fittings supplied (actual size)

| Ref Dimensions |             | Qty | Spare Qty |  |
|----------------|-------------|-----|-----------|--|
| S41            | Ø4 x 16mm   | 2   | 1         |  |
| U139           | Ø4.5 x 15mm | 16  | 2         |  |
| D6             | Ø8 x 30mm   | 2   | 1         |  |
| В3             | Ø15 x12 mm  | 12  | 2         |  |
| B12            | Ø7.5x 33mm  | 12  | 2         |  |
| P3             | Ø5 x 16mm   | 8   | 1         |  |
| U154           | Ø4 x 15mm   | 8   | 1         |  |

#### Fixtures and fittings supplied ( not to scale)

| Ref | Dimensions | Qty | Spare Qty | Visual |
|-----|------------|-----|-----------|--------|
| T39 | N/A        | 2   | N/A       | 9      |
| T38 | N/A        | 12  | 2         |        |
| C19 | N/A        | 4   | N/A       |        |
| 01  | N/A        | 4   | 1         |        |
| E39 | N/A        | 5   | N/A       |        |