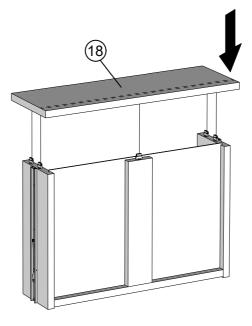

#### MIA LARGE SIDEBOARD E87239 Assembly instructions

21

Note: Drawer will be permanently assembled once panel (18) is fitted.

22