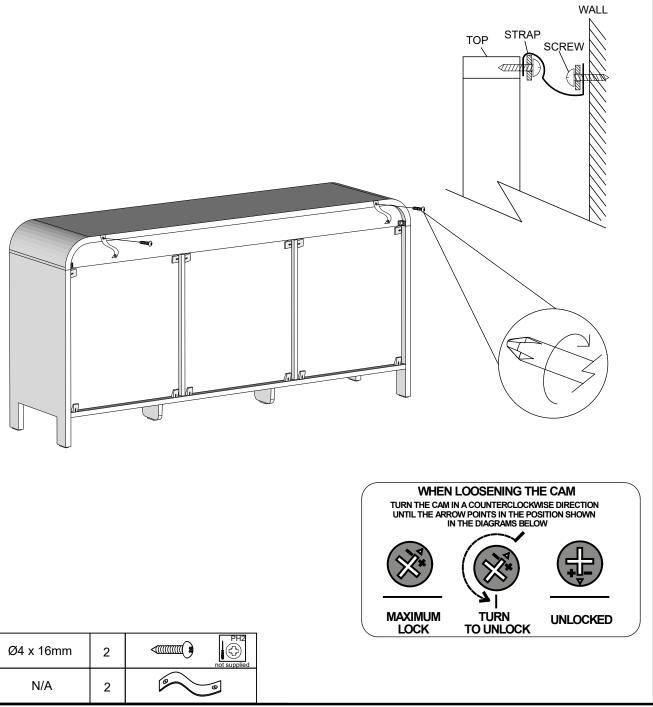

#### MIA LARGE SIDEBOARD E87239 Assembly instructions

12

We recommend the use of the wall attachment bracket/strap provided for safety reasons.

Secure the other end of the strap to the wall with an appropriate screw and wall plug for your wall type (not provided).

To hide the strap behind the unit, drill the hole lower than the top of unit.

Warning: Always ensure intended wall area to be drilled is free from hidden electrical wires, water and gas pipes. NB:Wall fixings are not included-Please source suitable fixing for your wall type.

If in doubt please consult a qualified trades person.

Please ensure you secure your product to the wall for your and your family's safety before you use it.

S41

T39