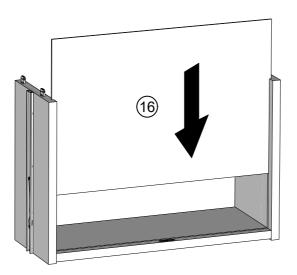

#### MIA LARGE SIDEBOARD E87239 Assembly instructions

21

Note: Drawer will be permanently assembled once panel (18) is fitted.

22