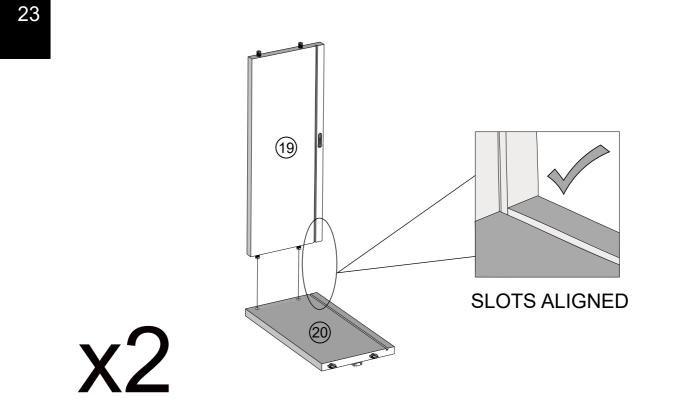

### NEXT FITTNGS ASSEMBLE INSTRUCTIONS

Push connector into housing to join.

Make sure there is no gap between the panels.