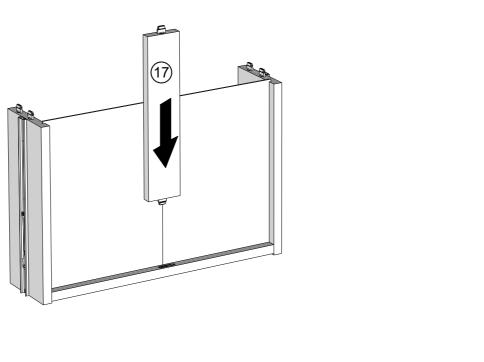

#### MIA LARGE SIDEBOARD E87239 Assembly instructions

16 PH2 **\*\*\*\*\*\*\*\*\*\*\*\*\*\*\*\*\*\*\*\*\*\*\*\*\*\*\*\*\*\*** U154 Ø4 x 15mm