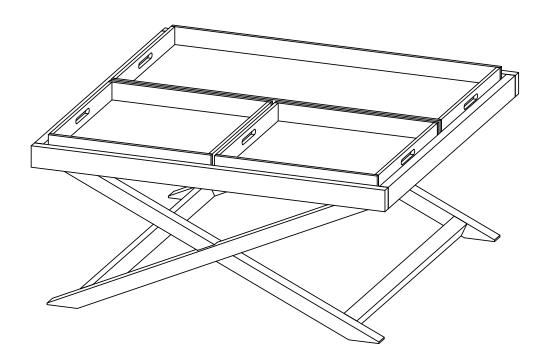

# NEXT BUTLER TRAY COFFEE TABLE - N76784 K75865 Assembly instructions

Actual product size H47.4 x W100 x D100cm

Need Help?

With: Assembly instruction Missing or damaged parts CALL: 0333 777 8999

# BUTLER TRAY COFFEE TABLE - N76784 K75865

Assembly instructions

### BUTLER TRAY COFFEE TABLE – N76784 K75865 Assembly instructions

Actual product size H47.4 x W100 x D100cm