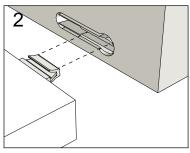

# NEXT BUTLER TRAY COFFEE TABLE - N76784 K75865 Assembly instructions

Actual product size H47.4 x W100 x D100cm



Need Help?

With: Assembly instruction Missing or damaged parts CALL: 0333 777 8999

### **IMPORTANT — RETAIN FOR FUTURE REFERENCE**

# BUTLER TRAY COFFEE TABLE - N76784 K75865

Assembly instructions

## **BEFORE YOU START**

Number of people required to assemble Two people are required to assemble this item **Time to assemble:** 30 minutes







# Push connector into housing to be jointed.

## Do's

We suggest you spend a short time reading through this leaflet before you start. When you are ready to start, make sure that you have the right tools and plenty of space.

Unwrap all packaging materials and place the components on a clean surface to protect it from damage.

We recommend that the packaging is used to protect the surfaces during assembly. Carefully check that you have all the parts before beginning assembly. Due to the size of the product we recommend that it is assembled in the room intended for use. Ensure the product is fully assembled as illustrated and all fixings fully tightened before use.

Check fixings regularly to ensure they remain tight.

Wood will mellow and change colour over time, we recommend that ornam