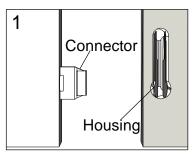

# NEXT BUTLER TRAY COFFEE TABLE - N76784 K75865 Assembly instructions

Actual product size H47.4 x W100 x D100cm



Need Help?

With: Assembly instruction Missing or damaged parts CALL: 0333 777 8999

### **IMPORTANT — RETAIN FOR FUTURE REFERENCE**

# BUTLER TRAY COFFEE TABLE - N76784 K75865

Assembly instructions

## **BEFORE YOU START**

Number of people required to assemble Two people are required to assemble this item **Time to assemble:** 30 minutes







# Push connector into housing to be jointed.

## Do's

We suggest you spend a short time reading through this leaflet before you start. When you are ready to start, make sure that you have the right tools and plenty of space.

Unwrap all packaging materials and place the components on a clean surface to protect it from damage.

We recommend that the packaging is used to protect the surfaces during assembly. Carefully check that you have all the parts before beginning assembly. Due to the size of the product we recommend that it is assembled in the room intended for use. Ensure the product is fully assembled as illustrated and all fixings fully tightened before use.

Check fixings regularly to ensure they remain tight.

Wood will mellow and change colour over time, we recommend that orn