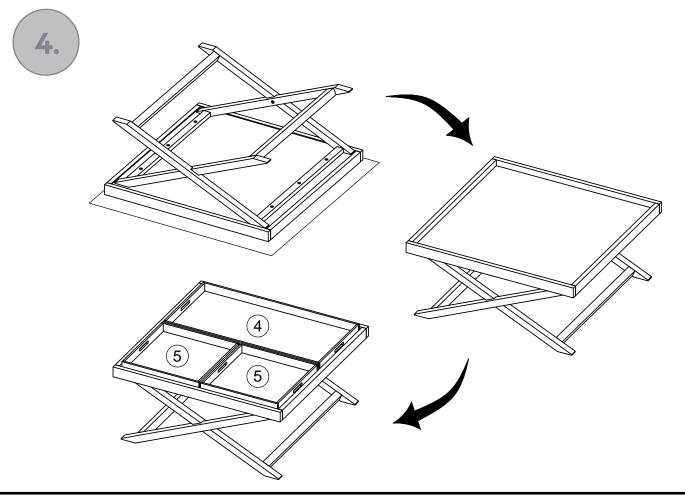

| M8x50mm        | 2 | 1            |  |  |  |
| AB                                           | M8x30mm        | 6 | 1            |  |  |  |

| Fixtures and fittings supplied (not to scale) |            |     |              |        |  |  |  |
|-----------------------------------------------|------------|-----|--------------|--------|--|--|--|
| Ref                                           | Dimensions | Qty | Spare<br>Qty | Visual |  |  |  |
| AC                                            | Ø8/Ø14mm   | 8   | 1            |        |  |  |  |
| AD                                            | 5mm        | 2   |              |        |  |  |  |
|                                               | 60x30x3mm  | NA  | 1            |        |  |  |  |



Assembly instructions

1







### BUTLER TRAY COFFEE TABLE – N76784 K75865 Assembly instructions

Actual product size H47.4 x W100 x D100cm