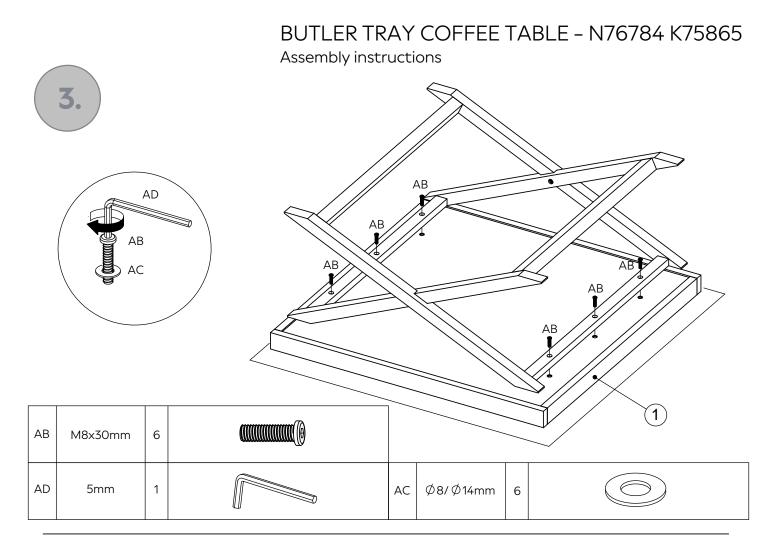

| Fixtures and fittings supplied (actual size) |                |   |              |  |  |  |
|----------------------------------------------|----------------|---|--------------|--|--|--|
| Ref                                          | Ref Dimensions |   | Spare<br>Qty |  |  |  |
| АА                                           | M8x50mm        | 2 | 1            |  |  |  |
| AB                                           | M8x30mm        | 6 | 1            |  |  |  |

| Fixtures and fittings supplied (not to scale) |            |     |              |        |  |  |  |
|-----------------------------------------------|------------|-----|--------------|--------|--|--|--|
| Ref                                           | Dimensions | Qty | Spare<br>Qty | Visual |  |  |  |
| AC                                            | Ø8/Ø14mm   | 8   | 1            |        |  |  |  |
| AD                                            | 5mm        | 2   |              |        |  |  |  |
|                                               | 60x30x3mm  | NA  | 1            |        |  |  |  |