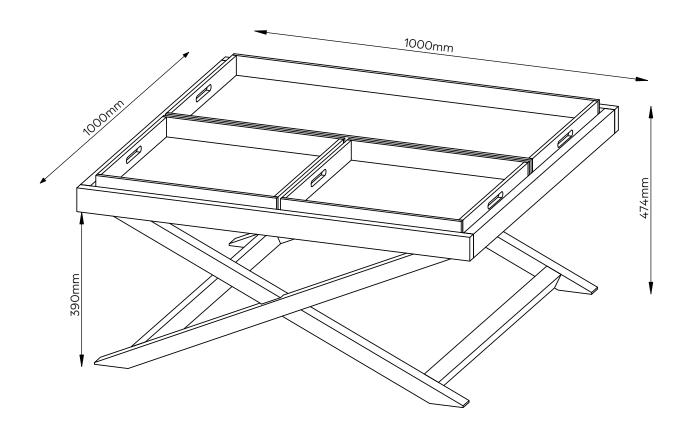

# NEXT BUTLER TRAY COFFEE TABLE - N76784 K75865 Assembly instructions

Actual product size H47.4 x W100 x D100cm

Need Help?

With: Assembly instruction Missing or damaged parts CALL: 0333 777 8999

### BUTLER TRAY COFFEE TABLE – N76784 K75865 Assembly instructions

Actual product size H47.4 x W100 x D100cm