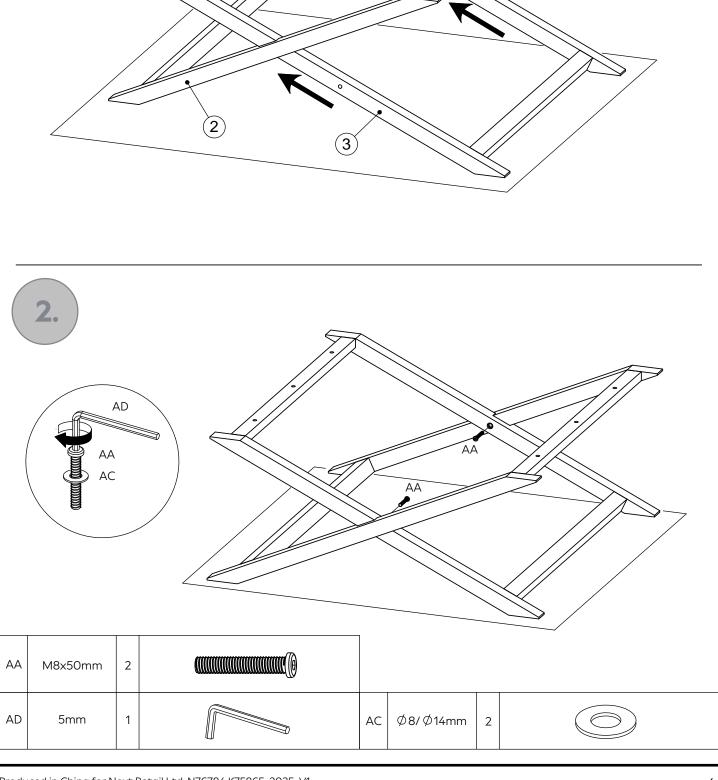

| Fixtures and fittings supplied (actual size) |                |   |              |  |  |  |
|----------------------------------------------|----------------|---|--------------|--|--|--|
| Ref                                          | Ref Dimensions |   | Spare<br>Qty |  |  |  |
| АА                                           | M8x50mm        | 2 | 1            |  |  |  |
| AB                                           | M8x30mm        | 6 | 1            |  |  |  |

| Fixtures and fittings supplied (not to scale) |            |     |              |        |  |  |  |
|-----------------------------------------------|------------|-----|--------------|--------|--|--|--|
| Ref                                           | Dimensions | Qty | Spare<br>Qty | Visual |  |  |  |
| AC                                            | Ø8/Ø14mm   | 8   | 1            |        |  |  |  |
| AD                                            | 5mm        | 2   |              |        |  |  |  |
|                                               | 60x30x3mm  | NA  | 1            |        |  |  |  |