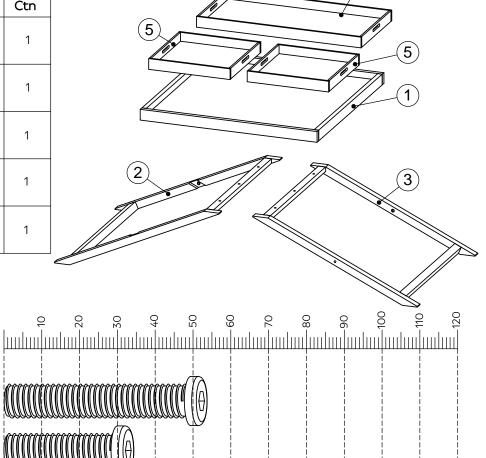

## BUTLER TRAY COFFEE TABLE - N76784 K75865

Assembly instructions

Components supplied. Please use this guide if you require replacement parts.

| Ref | Dimensions | Visual       | Qty | Ctn |
|-----|------------|--------------|-----|-----|
| 1   | 800x800mm  |              | 1   | 1   |
| 2   | 298x60mm   | $\checkmark$ | 1   | 1   |
| 3   | 427x60mm   | $\checkmark$ | 1   | 1   |
| 4   | 75x60mm    |              | 1   | 1   |
| 5   | 59x59mm    |              | 2   | 1   |