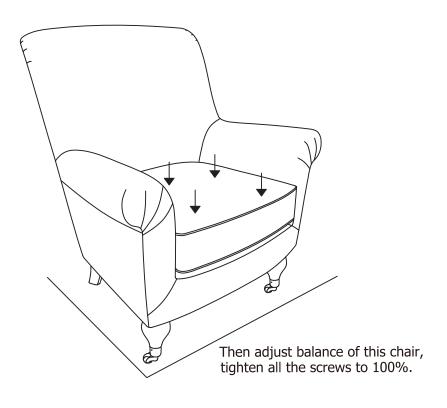

1 **WARNING!** Open the bottom of the chair and take the legs out. 2 AX8 3 M6x20mm B≡ BX1 6x80mm tighten 80%

3

4

Actual product size Chair: H99×W86×D87CM

CAUTION: Maxium weight capacity of this chair is 130kg.