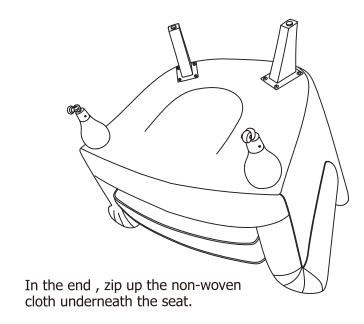

1 **WARNING!** Open the bottom of the chair and take the legs out. 2 AX8 3 M6x20mm B≡ BX1 6x80mm tighten 80%

3

4

Actual product size Chair: H99×W86×D87CM

CAUTION: Maxium weight capacity of this chair is 130kg.