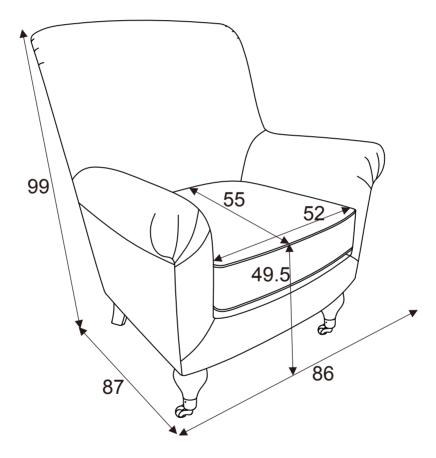

### GETTING TO KNOW YOUR PRODUCT

Components supplied. Please use this guide if you require replacement parts.

| Ref | Dimension                  | Visual | Qty |
|-----|----------------------------|--------|-----|
| 1   | Seat:<br>H83xW86.5xD86CM   |        | 1   |
| 2   | Front Legs:<br>17x φ 8.6CM |        | 2   |
| 3   | Back Legs:<br>16x8.2x4CM   |        | 2   |

1 **WARNING!** Open the bottom of the chair and take the legs out. 2 AX8 3 M6x20mm B≡ BX1 6x80mm tighten 80%

3

4

Actual product size Chair: H99×W86×D87CM

CAUTION: Maxium weight capacity of this chair is 130kg.