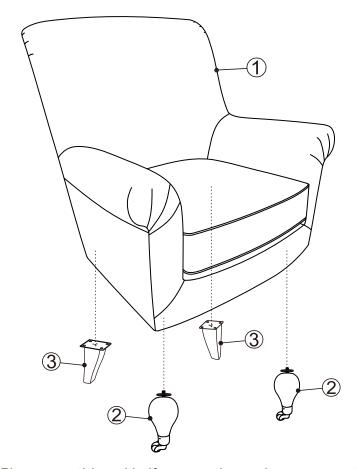

1 **WARNING!** Open the bottom of the chair and take the legs out. 2 AX8 3 M6x20mm B≡ BX1 6x80mm tighten 80%

3

4

Actual product size Chair: H99×W86×D87CM

CAUTION: Maxium weight capacity of this chair is 130kg.