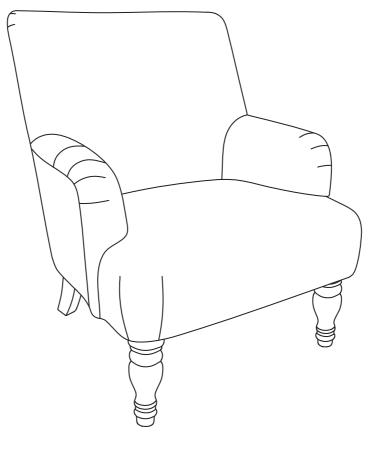

## NEXT WOLTON ACCENT CHAIR Assembly instructions

Actual product size Chair:H91.5×W72×D82 CM

| Fabric name-Leg                 | Fabric composition |
|---------------------------------|--------------------|
| Vintaged Leaf - Lime Washed Leg | 100% polyester     |
|                                 |                    |
|                                 |                    |
|                                 |                    |
|                                 |                    |
|                                 |                    |
|                                 |                    |

### Actual product size

Chair:H91.5×W72×D82 CM

CAUTION: Maxium weight capacity of this chair is 130kg.