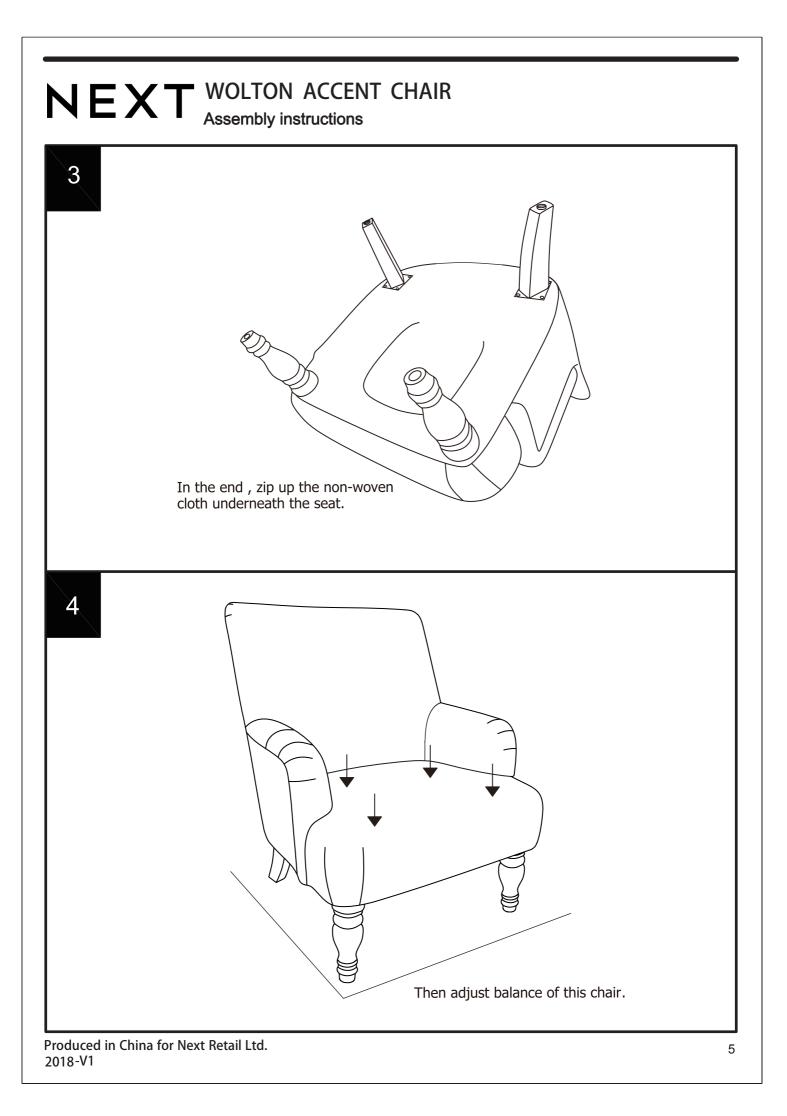

|           |   |                                             |  |      |            |  |           |  |           |           |           |           |           | <br>      |
|                                              |           |   |                                             |  |      |            |  |           |  | <br> <br> |
|                                              |           |   |                                             |  |      | <br> <br>  |  |           |  |           |           | <br>      | <br>      |           | <br>      |
|                                              |           |   |                                             |  | <br> | I          |  | l         |  | l         |           | 1         | 1         |           |           |





## NEXT WOLTON ACCENT CHAIR Assembly instructions

### Actual product size

Chair:H91.5×W72×D82 CM

CAUTION: Maxium weight capacity of this chair is 130kg.