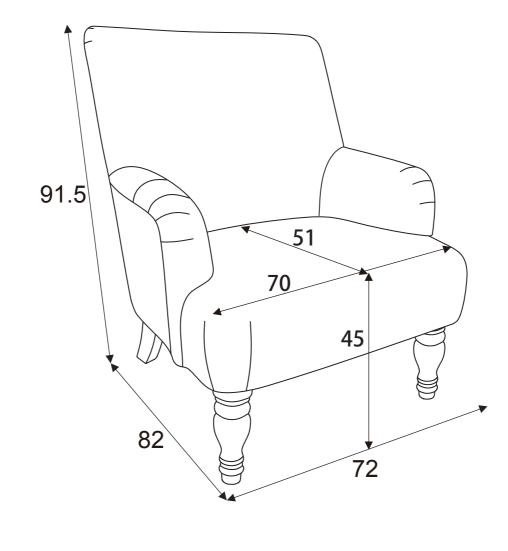

## NEXT WOLTON ACCENT CHAIR Assembly instructions

Actual product size Chair:H91.5×W72×D82 CM

| Fabric name-Leg                 | Fabric composition |
|---------------------------------|--------------------|
| Vintaged Leaf - Lime Washed Leg | 100% polyester     |
|                                 |                    |
|                                 |                    |
|                                 |                    |
|                                 |                    |
|                                 |                    |
|                                 |                    |

### Actual product size

Chair:H91.5×W72×D82 CM

CAUTION: Maxium weight capacity of this chair is 130kg.