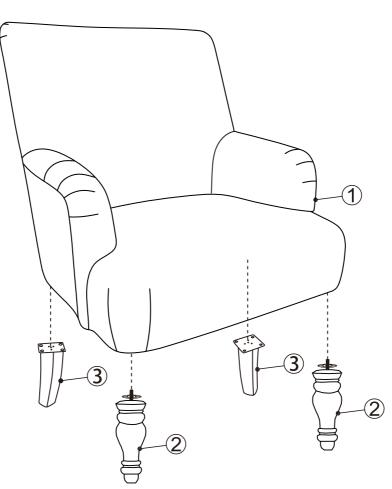

## **GETTING TO KNOW YOUR PRODUCT**

Components supplied. Please use this guide if you require replacement parts.

| Ref | Dimension                   | Visual | Qty |
|-----|-----------------------------|--------|-----|
| 1   | Seat:<br>H70xW72xD82CM      |        | 1   |
| 2   | Front Legs:<br>23x7.5x3.5CM |        | 2   |
| 3   | Back Legs:<br>22x6.5x4CM    | Ĩ      | 2   |

| Fixtures and fittings supplied (actual size) |           |   | mm 10 20 30 40 50 60 70 80 90 100 110 120 7 |  |      |            |  |           |  |           |           |           | 130       |           |           |
|----------------------------------------------|-----------|---|---------------------------------------------|--|------|------------|--|-----------|--|-----------|-----------|-----------|-----------|-----------|-----------|
| Ref                                          | Dimension |   | Spare                                       |  |      | I<br>I     |  |           |  |           |           |           |           |           |           |
| A                                            | M6X 25mm  | 8 | 2                                           |  |      | <br> <br>  |  |           |  | <br>      | <br> <br> | <br> <br> | <br> <br> | <br> <br> |           |
| в                                            | 6X80mm    | 1 | 0                                           |  |      |            |  |           |  |           | <br>      | <br> <br> | <br> <br> | <br> <br> |           |
|                                              |           |   |                                             |  |      | <br>       |  |           |  | <br> <br> |           | <br>      | <br>      |           | <br>      |
|                                              |           |   |                                             |  |      |            |  | <br> <br> |  | <br> <br> |           |
|                                              |           |   |                                             |  |      |            |  |           |  |           |           |           |           |           |           |
|                                              |           |   |                                             |  |      | <br> <br>  |  | <br> <br> |  | <br>      |           | <br> <br> | <br> <br> | <br> <br> |           |
|                                              |           |   |                                             |  |      |            |  | <br>      |  |           | <br>      | <br> <br> | <br> <br> | <br> <br> |           |
|                                              |           |   |                                             |  |      | י<br> <br> |  |           |  | <br> <br> |           | <br> <br> | <br> <br> |           | <br> <br> |
|                                              |           |   |                                             |  |      |            |  | <br> <br> |  |           | <br> <br> | <br> <br> | <br> <br> | <br> <br> |           |
|                                              |           |   |                                             |  |      |            |  |           |  | <br> <br> |           |           |           |           | <br>      |
|                                              |           |   |                                             |  |      |            |  | <br> <br> |  | <br>      | <br> <br> | <br> <br> | <br> <br> | <br> <br> |           |
|                                              |           |   |                                             |  |      |            |  |           |  |           |           |           |           |           | <br>      |
|                                              |           |   |                                             |  |      |            |  |           |  | <br> <br> |
|                                              |           |   |                                             |  |      | <br> <br>  |  |           |  |           |           | <br>      | <br>      |           | <br>      |
|                                              |           |   |                                             |  | <br> | I          |  | l         |  | l         |           | 1         | 1         |           |           |