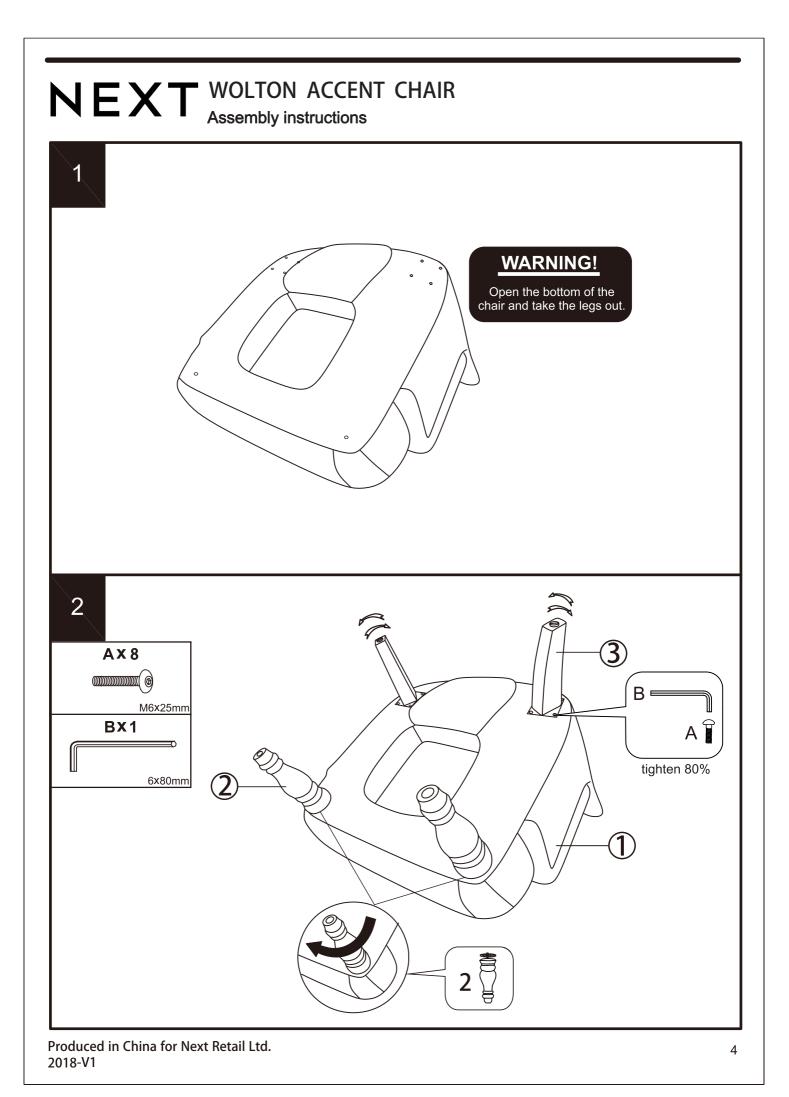

### NEXT WOLTON ACCENT CHAIR Assembly instructions

## **BEFORE YOU START**

| Fixtures and fittings supplied (actual size) |           |   | mm 10 20 30 40 50 60 70 80 90 100 110 120 7 |  |      |            |  |           |  |           |           |           | 130       |           |           |
|----------------------------------------------|-----------|---|---------------------------------------------|--|------|------------|--|-----------|--|-----------|-----------|-----------|-----------|-----------|-----------|
| Ref                                          | Dimension |   | Spare                                       |  |      | I<br>I     |  |           |  |           |           |           |           |           |           |
| A                                            | M6X 25mm  | 8 | 2                                           |  |      | <br> <br>  |  |           |  | <br>      | <br> <br> | <br> <br> | <br> <br> | <br> <br> |           |
| в                                            | 6X80mm    | 1 | 0                                           |  |      |            |  |           |  |           | <br>      | <br> <br> | <br> <br> | <br> <br> |           |
|                                              |           |   |                                             |  |      | <br>       |  |           |  | <br> <br> |           | <br>      | <br>      |           | <br>      |
|                                              |           |   |                                             |  |      |            |  | <br> <br> |  | <br> <br> |           |
|                                              |           |   |                                             |  |      |            |  |           |  |           |           |           |           |           |           |
|                                              |           |   |                                             |  |      | <br> <br>  |  | <br> <br> |  | <br>      |           | <br> <br> | <br> <br> | <br> <br> |           |
|                                              |           |   |                                             |  |      |            |  | <br>      |  |           | <br>      | <br> <br> | <br> <br> | <br> <br> |           |
|                                              |           |   |                                             |  |      | י<br> <br> |  |           |  | <br> <br> |           | <br> <br> | <br> <br> |           | <br> <br> |
|                                              |           |   |                                             |  |      |            |  | <br> <br> |  |           | <br> <br> | <br> <br> | <br> <br> | <br> <br> |           |
|                                              |           |   |                                             |  |      |            |  |           |  | <br> <br> |           |           |           |           | <br>      |
|                                              |           |   |                                             |  |      |            |  | <br> <br> |  | <br>      | <br> <br> | <br> <br> | <br> <br> | <br> <br> |           |
|                                              |           |   |                                             |  |      |            |  |           |  |           |           |           |           |           | <br>      |
|                                              |           |   |                                             |  |      |            |  |           |  | <br> <br> |
|                                              |           |   |                                             |  |      | <br> <br>  |  |           |  |           |           | <br>      | <br>      |           | <br>      |
|                                              |           |   |                                             |  | <br> | I          |  | l         |  | l         |           | 1         | 1         |           |           |