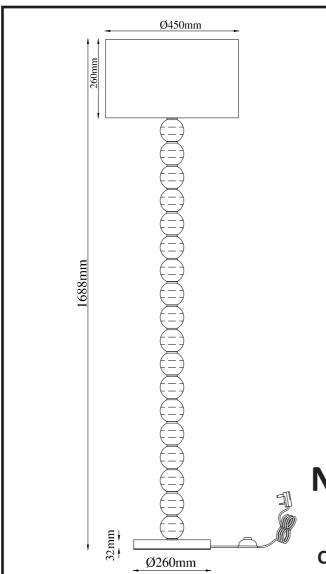

## PALMER WHITE FLOOR LAMP

K92681 Assembly Instructions

Actual Product Size Φ450\*H1688mm

### PALMER WHITE FLOOR LAMP

K92681

**Assembly Instructions** 