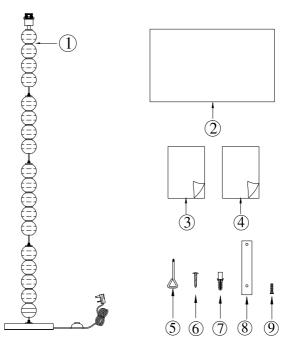

# **GETTING TO KNOW YOUR PRODUCT**

| Ref | Description             | Specification | Qty | Remark                |
|-----|-------------------------|---------------|-----|-----------------------|
| 1   | Lamp body               |               | 1   | Packed in carton      |
| 2   | Lamp shade              | Ф450*H260mm   | 1   | Packed in carton      |
| 3   | Re-package instructions | A4 X 1        | 1   | Packed in fixing pack |
| 4   | Assembly instructions   | A4 X 2        | 1   | Packed in fixing pack |
| 5   | Screw driver            |               | 1   | Packed in fixing pack |
| 6   | Fixing screw            | L38mm         | 1   | Packed in fixing pack |
| 7   | Rawl plug               | L38mm         | 1   | Packed in fixing pack |
| 8   | Bracket                 | L220*W25mm    | 1   | Packed in fixing pack |
| 9   | Screw                   | M5*L12mm      | 1   | Packed in fixing pack |