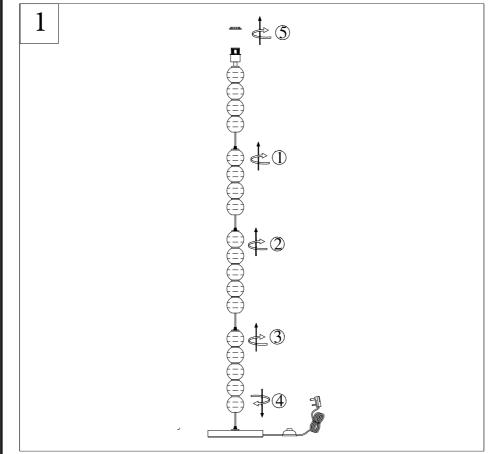

### Step 1

Screw all the stems together and then screw the stem into base, check that they are securely tightened, then pull surplus cable through the base of the floor lamp. Remove the shade ring from the lamp holder. (See Figure 1)