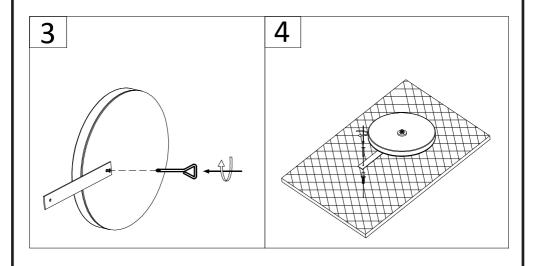

- 3) Attach the enclosed bracket to the bottom of the base in the prethreaded hole using the screw (part no.9) provided. (See Figure 3)
- 4) Taking care not to damage any wiring or piping under the floor, drill the floor to the height of the rawl plug. Screw the bracket to the floor using the fixing screw (part no.6) supplied in the accessory pack. Ensure the floor lamp is secured in place. (See Figure 4)