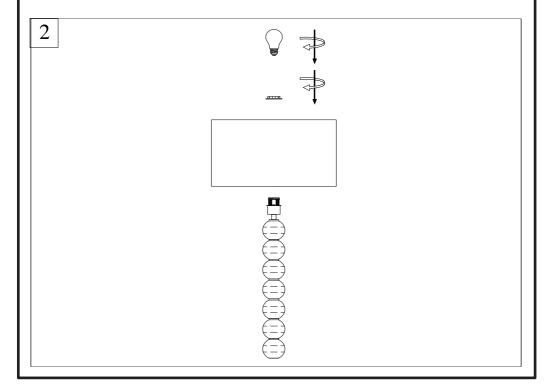

### Step 1

Screw all the stems together and then screw the stem into base, check that they are securely tightened, then pull surplus cable through the base of the floor lamp. Remove the shade ring from the lamp holder. (See Figure 1)

## Selecting the correct light bulb

Maximum Wattage - 10 Watts Voltage - 220 - 240 Volts Lightbulb type - 10W LED E27 bulb.

Do not exceed the maximum wattage as it may cause your light fitting to overheat. Use a soft cloth to handle bulb. (See Figure 2.)

### **Attaching shade**

Fit the lamp shade onto lamp holder and secure into position with the shade ring (See Figure 2.)

Ensure the shade is securely fixed.