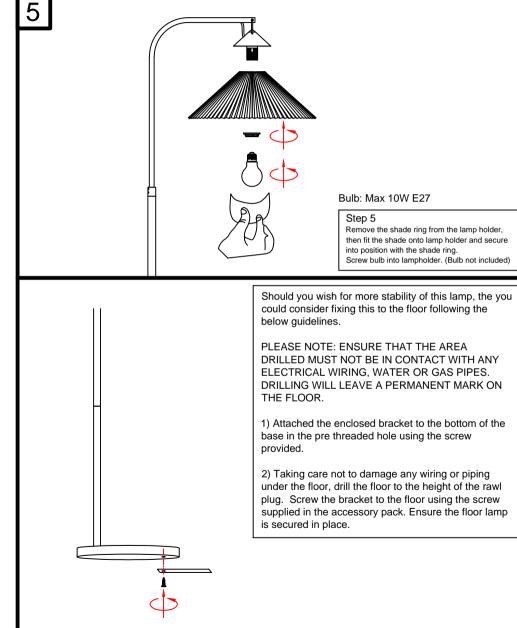

This light is suitable for indoor use only

We suggest you retain these instructions for future reference.

Recommended Bulb: ES 6W LED MAX 10W