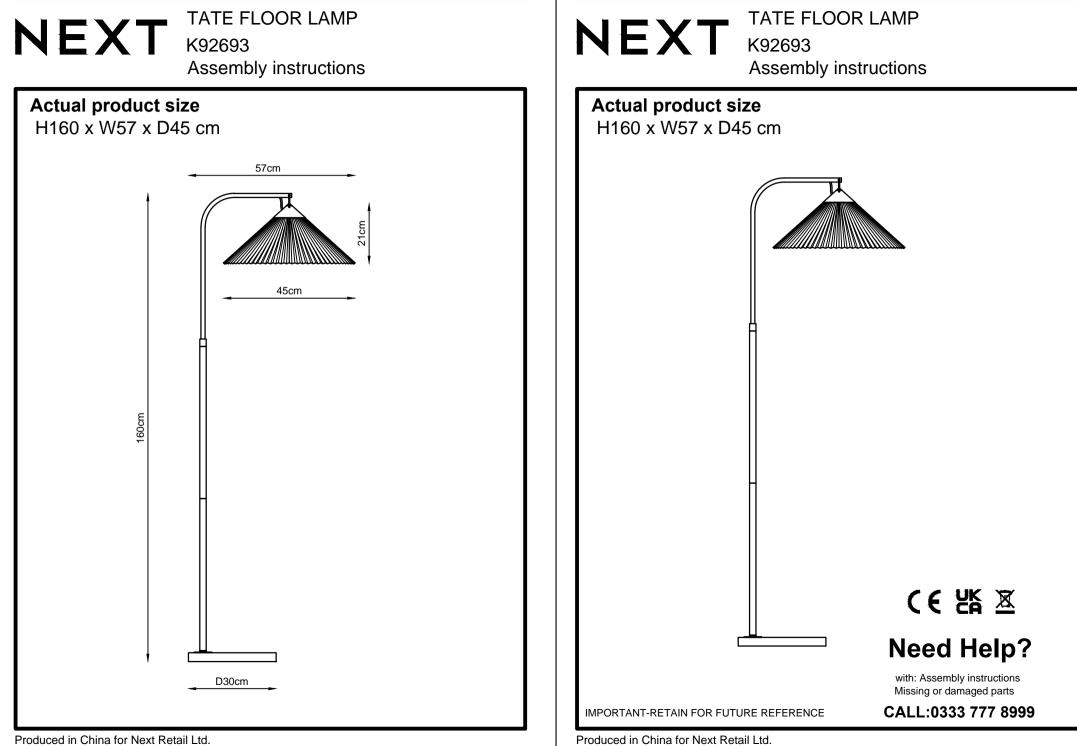

This light is suitable for indoor use only

We suggest you retain these instructions for future reference.

Recommended Bulb: ES 6W LED MAX 10W