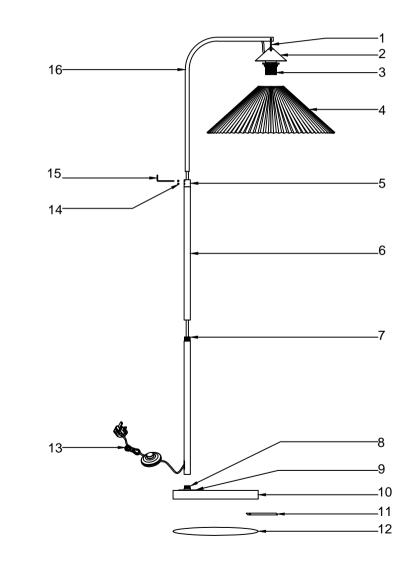

# Produced in China for Next Retail Ltd. K92693-2024-V1

NEXT TATE FLOOR LAMP K92693 Assembly instructions

GETTING TO KNOW YOUR PRODUCT Ref Description Specification Qty Remark 1 D5 cm 1 Metal ring 2 D11 \* H5 cm 1 Metal Cover 3 Lampholder E27 1 D45\*H16.5 cm 4 Shade 1 5 Screw D2.5\*H3.5 cm 1 2 6 Metal Stem D2.2\*H52 cm 7 Metal Rod D2.1\*H2.5 cm 1 D2.2\*H1.5 cm 8 1 Screw Hardware fitting D6\*T0.2 cm 1 q 10 Metal Base D30\*H3 cm 1 11 Floor bracket L20\*W2\*T0.2 cm 1 Packed in fixing bag 12 Felt Pad D30\*T0.2 cm 1 13 Cable L385 cm 1 3 14 Grub Screws D4\*H5 mm Packed in fixing bag 15 D3\*L6 cm Allen Key 1 Packed in fixing bag 16 Elbow Stem D1.4\*L52.8\*W31 cm 1