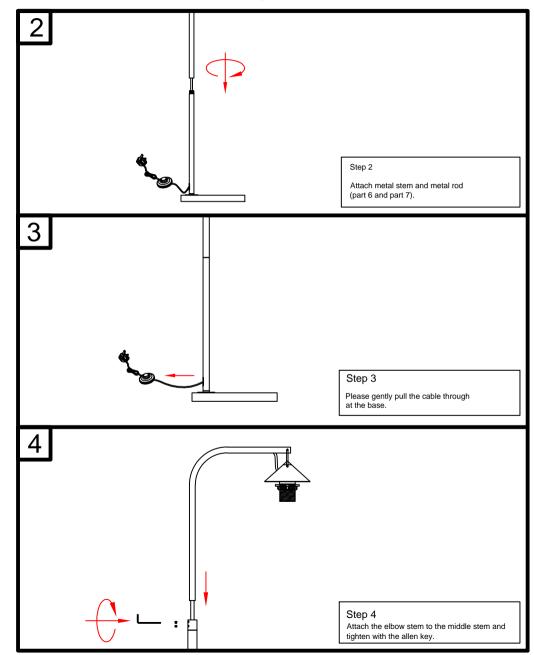

Step 1

Attach the stem to the base.

3

NEXT TATE FLOOR LAMP K92693

Assembly instructions

Produced in China for Next Retail Ltd. K92693-2024-V1