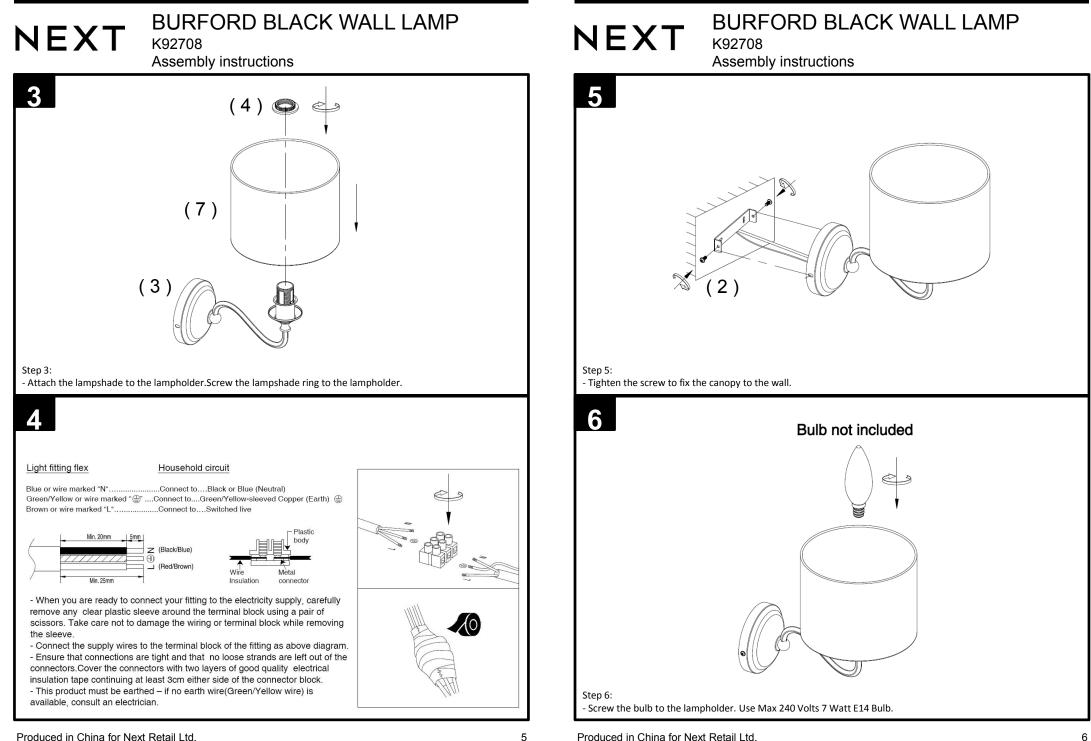

# NEXT BURFORD BLACK WALL LAMP K92708

Assembly instructions

This light is suitable for indoor use only

Light fittings should be connected to a 5 amp fused circuit

Use Max 240 Volts 7 Watt E14 Bulb (Not included)

Before commencing installation, isolate the circuit to be used by removing the fuse or circuit breaker at the consumer distribution unit