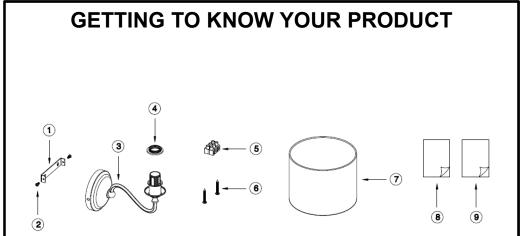

### BURFORD BLACK WALL LAMP K92708

Assembly instructions

| Ref | Description             | Specification         | Qty | Remark                    |
|-----|-------------------------|-----------------------|-----|---------------------------|
| 1   | Fixing bracket          | L106 x W20 x H13mm    | 1   | Attached on light fitting |
| 2   | Screw                   | PWM4 x 8mm            | 2   | Attached on light fitting |
| 3   | Light fitting           | H25.5 x W27.2 x D18cm | 1   | Package in carton         |
| 4   | Shade ring              | E14                   | 1   | Attached on light fitting |
| 5   | Terminal block          | PA7                   | 1   | Package in fixing pack    |
| 6   | Screw                   | PA4 x 35mm            | 2   | Package in fixing pack    |
| 7   | Lampshade               | D180 x H140mm         | 1   | Package in carton         |
| 8   | Assembly instructions   | A5                    | 1   | Package in fixing pack    |
| 9   | Re-package instructions | A4                    | 1   | Package in fixing pack    |