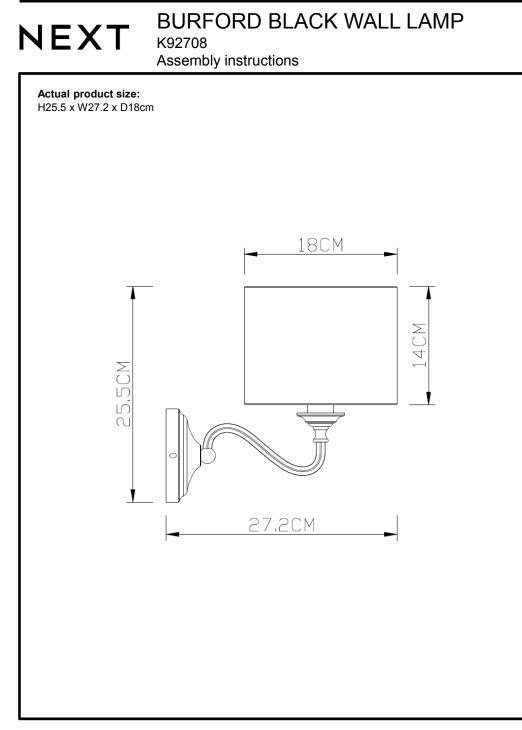

| PWM4 x 8mm            | 2   | Attached on light fitting |
| 3   | Light fitting           | H25.5 x W27.2 x D18cm | 1   | Package in carton         |
| 4   | Shade ring              | E14                   | 1   | Attached on light fitting |
| 5   | Terminal block          | PA7                   | 1   | Package in fixing pack    |
| 6   | Screw                   | PA4 x 35mm            | 2   | Package in fixing pack    |
| 7   | Lampshade               | D180 x H140mm         | 1   | Package in carton         |
| 8   | Assembly instructions   | A5                    | 1   | Package in fixing pack    |
| 9   | Re-package instructions | A4                    | 1   | Package in fixing pack    |

## NEXT BURF K92708

# BURFORD BLACK WALL LAMP

Assembly instructions



3



K92708-2024-V1