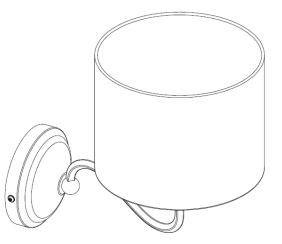

### BURFORD BLACK WALL LAMP K92708

Assembly instructions

#### Actual product size:

H25.5 x W27.2 x D18cm