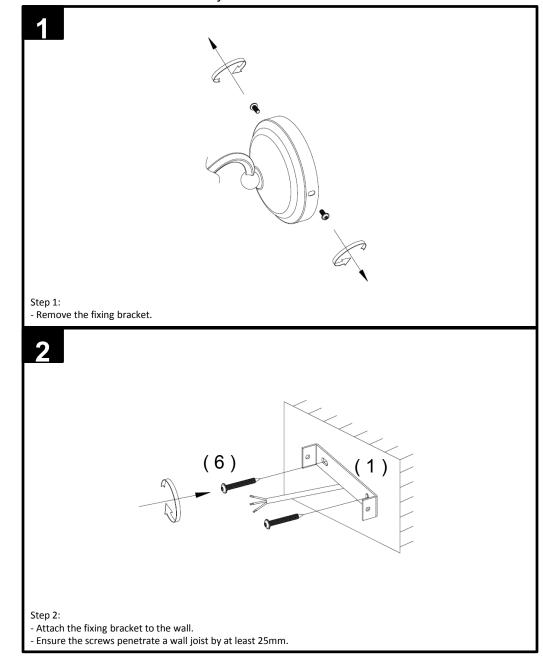

Screw                   | PWM4 x 8mm            | 2   | Attached on light fitting |
| 3   | Light fitting           | H25.5 x W27.2 x D18cm | 1   | Package in carton         |
| 4   | Shade ring              | E14                   | 1   | Attached on light fitting |
| 5   | Terminal block          | PA7                   | 1   | Package in fixing pack    |
| 6   | Screw                   | PA4 x 35mm            | 2   | Package in fixing pack    |
| 7   | Lampshade               | D180 x H140mm         | 1   | Package in carton         |
| 8   | Assembly instructions   | A5                    | 1   | Package in fixing pack    |
| 9   | Re-package instructions | A4                    | 1   | Package in fixing pack    |

## NEXT BURF K92708

# BURFORD BLACK WALL LAMP

Assembly instructions



3



K92708-2024-V1