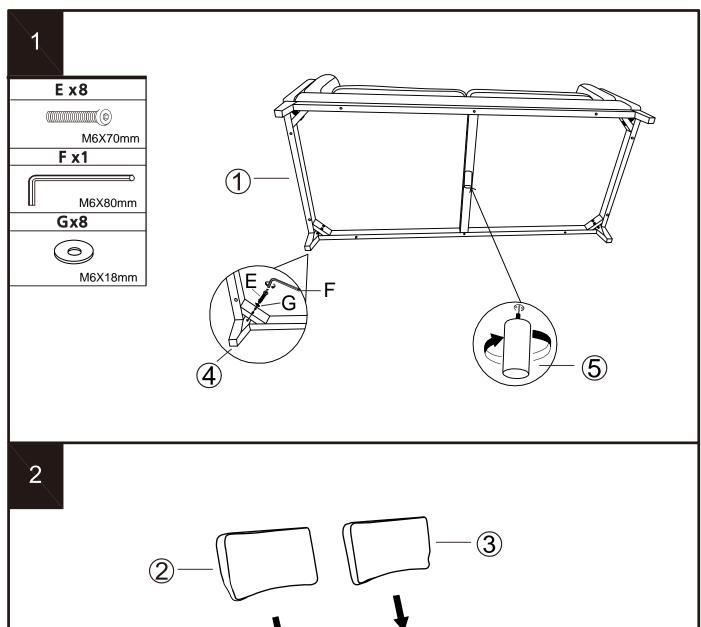

## GETTING TO KNOW YOUR PRODUCT

Components supplied. Please use this guide if you require replacement parts.

| Ref | Dimension           | Visual                                                                                                                                                                                                                                                                                                                                                                                                                                                                                                                                                                                                                                                                                                                                                                                                                                                                                                                                                                                                                                                                                                                                                                                                                                                                                                                                                                                                                                                                                                                                                                                                                                                                                                                                                                                                                                                                                                                                                                                                                                                                                                           | Qty      |
|-----|---------------------|------------------------------------------------------------------------------------------------------------------------------------------------------------------------------------------------------------------------------------------------------------------------------------------------------------------------------------------------------------------------------------------------------------------------------------------------------------------------------------------------------------------------------------------------------------------------------------------------------------------------------------------------------------------------------------------------------------------------------------------------------------------------------------------------------------------------------------------------------------------------------------------------------------------------------------------------------------------------------------------------------------------------------------------------------------------------------------------------------------------------------------------------------------------------------------------------------------------------------------------------------------------------------------------------------------------------------------------------------------------------------------------------------------------------------------------------------------------------------------------------------------------------------------------------------------------------------------------------------------------------------------------------------------------------------------------------------------------------------------------------------------------------------------------------------------------------------------------------------------------------------------------------------------------------------------------------------------------------------------------------------------------------------------------------------------------------------------------------------------------|----------|
| 1   | Seat:               |                                                                                                                                                                                                                                                                                                                                                                                                                                                                                                                                                                                                                                                                                                                                                                                                                                                                                                                                                                                                                                                                                                                                                                                                                                                                                                                                                                                                                                                                                                                                                                                                                                                                                                                                                                                                                                                                                                                                                                                                                                                                                                                  | 1        |
|     | 191×87×50CM         |                                                                                                                                                                                                                                                                                                                                                                                                                                                                                                                                                                                                                                                                                                                                                                                                                                                                                                                                                                                                                                                                                                                                                                                                                                                                                                                                                                                                                                                                                                                                                                                                                                                                                                                                                                                                                                                                                                                                                                                                                                                                                                                  | •        |
| 2   | Left Back Cushion:  |                                                                                                                                                                                                                                                                                                                                                                                                                                                                                                                                                                                                                                                                                                                                                                                                                                                                                                                                                                                                                                                                                                                                                                                                                                                                                                                                                                                                                                                                                                                                                                                                                                                                                                                                                                                                                                                                                                                                                                                                                                                                                                                  |          |
|     | 80×42×20CM          |                                                                                                                                                                                                                                                                                                                                                                                                                                                                                                                                                                                                                                                                                                                                                                                                                                                                                                                                                                                                                                                                                                                                                                                                                                                                                                                                                                                                                                                                                                                                                                                                                                                                                                                                                                                                                                                                                                                                                                                                                                                                                                                  | I        |
| 3   | Right Back Cushion: |                                                                                                                                                                                                                                                                                                                                                                                                                                                                                                                                                                                                                                                                                                                                                                                                                                                                                                                                                                                                                                                                                                                                                                                                                                                                                                                                                                                                                                                                                                                                                                                                                                                                                                                                                                                                                                                                                                                                                                                                                                                                                                                  | 1        |
|     | 80×42×20CM          |                                                                                                                                                                                                                                                                                                                                                                                                                                                                                                                                                                                                                                                                                                                                                                                                                                                                                                                                                                                                                                                                                                                                                                                                                                                                                                                                                                                                                                                                                                                                                                                                                                                                                                                                                                                                                                                                                                                                                                                                                                                                                                                  | I        |
| 4   | Side Leg:           | (¥7)                                                                                                                                                                                                                                                                                                                                                                                                                                                                                                                                                                                                                                                                                                                                                                                                                                                                                                                                                                                                                                                                                                                                                                                                                                                                                                                                                                                                                                                                                                                                                                                                                                                                                                                                                                                                                                                                                                                                                                                                                                                                                                             | _        |
|     | 5×5×15CM            | $\bigvee$                                                                                                                                                                                                                                                                                                                                                                                                                                                                                                                                                                                                                                                                                                                                                                                                                                                                                                                                                                                                                                                                                                                                                                                                                                                                                                                                                                                                                                                                                                                                                                                                                                                                                                                                                                                                                                                                                                                                                                                                                                                                                                        | 4        |
| 5   | Side Leg:           | $ \uparrow $                                                                                                                                                                                                                                                                                                                                                                                                                                                                                                                                                                                                                                                                                                                                                                                                                                                                                                                                                                                                                                                                                                                                                                                                                                                                                                                                                                                                                                                                                                                                                                                                                                                                                                                                                                                                                                                                                                                                                                                                                                                                                                     | 1        |
|     | 4×4×11.5CM          | Image: section of the last o | <b>I</b> |