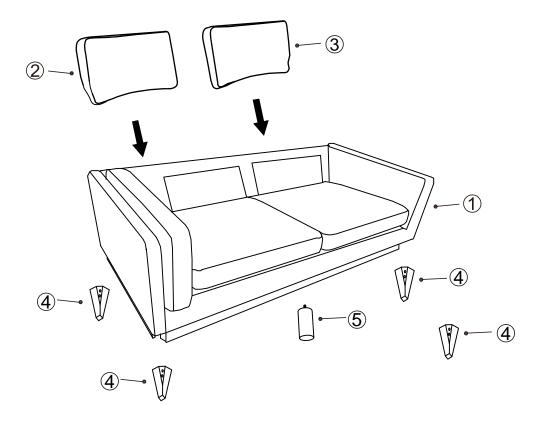

## GETTING TO KNOW YOUR PRODUCT

Components supplied. Please use this guide if you require replacement parts.

| Ref | Dimension           | Visual                                                                                                                                                                                                                                                                                                                                                                                                                                                                                                                                                                                                                                                                                                                                                                                                                                                                                                                                                                                                                                                                                                                                                                                                                                                                                                                                                                                                                                                                                                                                                                                                                                                                                                                                                                                                                                                                                                                                                                                                                                                                                                           | Qty      |
|-----|---------------------|------------------------------------------------------------------------------------------------------------------------------------------------------------------------------------------------------------------------------------------------------------------------------------------------------------------------------------------------------------------------------------------------------------------------------------------------------------------------------------------------------------------------------------------------------------------------------------------------------------------------------------------------------------------------------------------------------------------------------------------------------------------------------------------------------------------------------------------------------------------------------------------------------------------------------------------------------------------------------------------------------------------------------------------------------------------------------------------------------------------------------------------------------------------------------------------------------------------------------------------------------------------------------------------------------------------------------------------------------------------------------------------------------------------------------------------------------------------------------------------------------------------------------------------------------------------------------------------------------------------------------------------------------------------------------------------------------------------------------------------------------------------------------------------------------------------------------------------------------------------------------------------------------------------------------------------------------------------------------------------------------------------------------------------------------------------------------------------------------------------|----------|
| 1   | Seat:               |                                                                                                                                                                                                                                                                                                                                                                                                                                                                                                                                                                                                                                                                                                                                                                                                                                                                                                                                                                                                                                                                                                                                                                                                                                                                                                                                                                                                                                                                                                                                                                                                                                                                                                                                                                                                                                                                                                                                                                                                                                                                                                                  | 1        |
|     | 191×87×50CM         |                                                                                                                                                                                                                                                                                                                                                                                                                                                                                                                                                                                                                                                                                                                                                                                                                                                                                                                                                                                                                                                                                                                                                                                                                                                                                                                                                                                                                                                                                                                                                                                                                                                                                                                                                                                                                                                                                                                                                                                                                                                                                                                  | •        |
| 2   | Left Back Cushion:  |                                                                                                                                                                                                                                                                                                                                                                                                                                                                                                                                                                                                                                                                                                                                                                                                                                                                                                                                                                                                                                                                                                                                                                                                                                                                                                                                                                                                                                                                                                                                                                                                                                                                                                                                                                                                                                                                                                                                                                                                                                                                                                                  |          |
|     | 80×42×20CM          |                                                                                                                                                                                                                                                                                                                                                                                                                                                                                                                                                                                                                                                                                                                                                                                                                                                                                                                                                                                                                                                                                                                                                                                                                                                                                                                                                                                                                                                                                                                                                                                                                                                                                                                                                                                                                                                                                                                                                                                                                                                                                                                  | I        |
| 3   | Right Back Cushion: |                                                                                                                                                                                                                                                                                                                                                                                                                                                                                                                                                                                                                                                                                                                                                                                                                                                                                                                                                                                                                                                                                                                                                                                                                                                                                                                                                                                                                                                                                                                                                                                                                                                                                                                                                                                                                                                                                                                                                                                                                                                                                                                  | 1        |
|     | 80×42×20CM          |                                                                                                                                                                                                                                                                                                                                                                                                                                                                                                                                                                                                                                                                                                                                                                                                                                                                                                                                                                                                                                                                                                                                                                                                                                                                                                                                                                                                                                                                                                                                                                                                                                                                                                                                                                                                                                                                                                                                                                                                                                                                                                                  | I        |
| 4   | Side Leg:           | (¥7)                                                                                                                                                                                                                                                                                                                                                                                                                                                                                                                                                                                                                                                                                                                                                                                                                                                                                                                                                                                                                                                                                                                                                                                                                                                                                                                                                                                                                                                                                                                                                                                                                                                                                                                                                                                                                                                                                                                                                                                                                                                                                                             | _        |
|     | 5×5×15CM            | $\bigvee$                                                                                                                                                                                                                                                                                                                                                                                                                                                                                                                                                                                                                                                                                                                                                                                                                                                                                                                                                                                                                                                                                                                                                                                                                                                                                                                                                                                                                                                                                                                                                                                                                                                                                                                                                                                                                                                                                                                                                                                                                                                                                                        | 4        |
| 5   | Side Leg:           | $ \uparrow $                                                                                                                                                                                                                                                                                                                                                                                                                                                                                                                                                                                                                                                                                                                                                                                                                                                                                                                                                                                                                                                                                                                                                                                                                                                                                                                                                                                                                                                                                                                                                                                                                                                                                                                                                                                                                                                                                                                                                                                                                                                                                                     | 1        |
|     | 4×4×11.5CM          | Image: section of the last o | <b>I</b> |