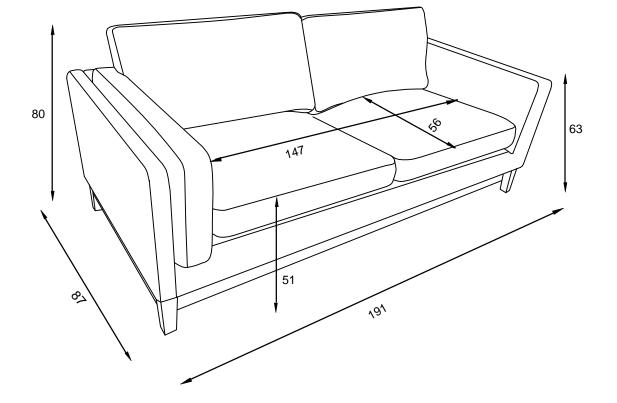

#### **Actual product size**

Sofa:H80×W191×D87CM

| Item number | Fabric name-Leg                                        | Fabric composition |  |
|-------------|--------------------------------------------------------|--------------------|--|
| N06382      | Chunky Weave Dove with New Warm Oak Finish legs        | 100% polyester     |  |
| N06380      | Plush Chenille Navy Blue with Bronx effect walnut legs | 100% polyester     |  |

#### Actual product size

Sofa:H80×W191×D87CM

CAUTION: Maxium weight capacity of this chair is 260kg.