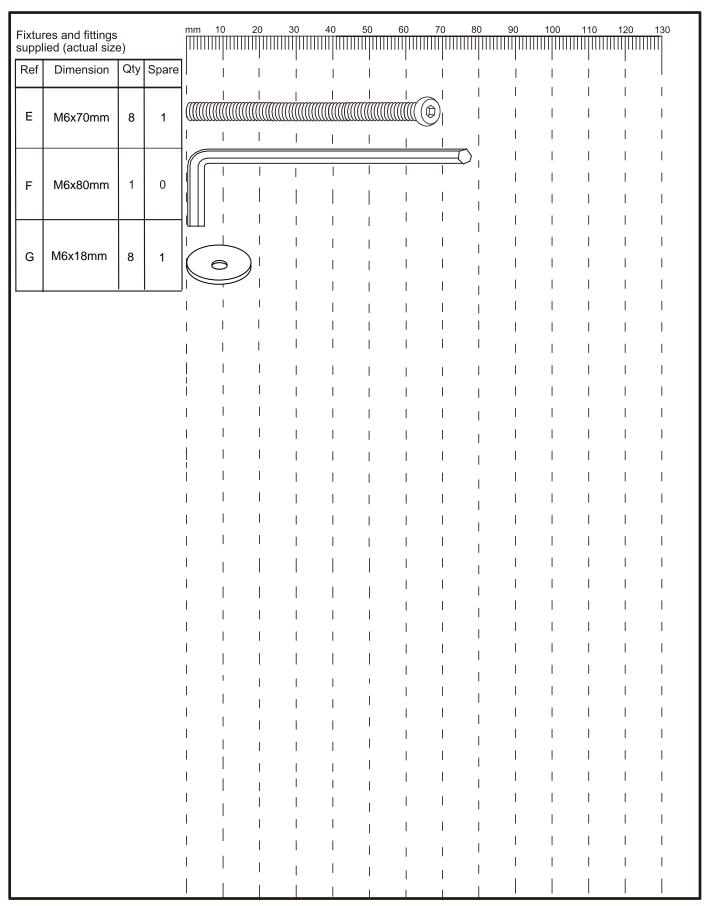

## GETTING TO KNOW YOUR PRODUCT

Components supplied. Please use this guide if you require replacement parts.

| Ref | Dimension           | Visual                                                                                                                                                                                                                                                                                                                                                                                                                                                                                                                                                                                                                                                                                                                                                                                                                                                                                                                                                                                                                                                                                                                                                                                                                                                                                                                                                                                                                                                                                                                                                                                                                                                                                                                                                                                                                                                                                                                                                                                                                                                                                                           | Qty      |
|-----|---------------------|------------------------------------------------------------------------------------------------------------------------------------------------------------------------------------------------------------------------------------------------------------------------------------------------------------------------------------------------------------------------------------------------------------------------------------------------------------------------------------------------------------------------------------------------------------------------------------------------------------------------------------------------------------------------------------------------------------------------------------------------------------------------------------------------------------------------------------------------------------------------------------------------------------------------------------------------------------------------------------------------------------------------------------------------------------------------------------------------------------------------------------------------------------------------------------------------------------------------------------------------------------------------------------------------------------------------------------------------------------------------------------------------------------------------------------------------------------------------------------------------------------------------------------------------------------------------------------------------------------------------------------------------------------------------------------------------------------------------------------------------------------------------------------------------------------------------------------------------------------------------------------------------------------------------------------------------------------------------------------------------------------------------------------------------------------------------------------------------------------------|----------|
| 1   | Seat:               |                                                                                                                                                                                                                                                                                                                                                                                                                                                                                                                                                                                                                                                                                                                                                                                                                                                                                                                                                                                                                                                                                                                                                                                                                                                                                                                                                                                                                                                                                                                                                                                                                                                                                                                                                                                                                                                                                                                                                                                                                                                                                                                  | 1        |
|     | 191×87×50CM         |                                                                                                                                                                                                                                                                                                                                                                                                                                                                                                                                                                                                                                                                                                                                                                                                                                                                                                                                                                                                                                                                                                                                                                                                                                                                                                                                                                                                                                                                                                                                                                                                                                                                                                                                                                                                                                                                                                                                                                                                                                                                                                                  | •        |
| 2   | Left Back Cushion:  |                                                                                                                                                                                                                                                                                                                                                                                                                                                                                                                                                                                                                                                                                                                                                                                                                                                                                                                                                                                                                                                                                                                                                                                                                                                                                                                                                                                                                                                                                                                                                                                                                                                                                                                                                                                                                                                                                                                                                                                                                                                                                                                  |          |
|     | 80×42×20CM          |                                                                                                                                                                                                                                                                                                                                                                                                                                                                                                                                                                                                                                                                                                                                                                                                                                                                                                                                                                                                                                                                                                                                                                                                                                                                                                                                                                                                                                                                                                                                                                                                                                                                                                                                                                                                                                                                                                                                                                                                                                                                                                                  | I        |
| 3   | Right Back Cushion: |                                                                                                                                                                                                                                                                                                                                                                                                                                                                                                                                                                                                                                                                                                                                                                                                                                                                                                                                                                                                                                                                                                                                                                                                                                                                                                                                                                                                                                                                                                                                                                                                                                                                                                                                                                                                                                                                                                                                                                                                                                                                                                                  | 1        |
|     | 80×42×20CM          |                                                                                                                                                                                                                                                                                                                                                                                                                                                                                                                                                                                                                                                                                                                                                                                                                                                                                                                                                                                                                                                                                                                                                                                                                                                                                                                                                                                                                                                                                                                                                                                                                                                                                                                                                                                                                                                                                                                                                                                                                                                                                                                  | I        |
| 4   | Side Leg:           | (¥7)                                                                                                                                                                                                                                                                                                                                                                                                                                                                                                                                                                                                                                                                                                                                                                                                                                                                                                                                                                                                                                                                                                                                                                                                                                                                                                                                                                                                                                                                                                                                                                                                                                                                                                                                                                                                                                                                                                                                                                                                                                                                                                             | _        |
|     | 5×5×15CM            | $\bigvee$                                                                                                                                                                                                                                                                                                                                                                                                                                                                                                                                                                                                                                                                                                                                                                                                                                                                                                                                                                                                                                                                                                                                                                                                                                                                                                                                                                                                                                                                                                                                                                                                                                                                                                                                                                                                                                                                                                                                                                                                                                                                                                        | 4        |
| 5   | Side Leg:           | $ \uparrow $                                                                                                                                                                                                                                                                                                                                                                                                                                                                                                                                                                                                                                                                                                                                                                                                                                                                                                                                                                                                                                                                                                                                                                                                                                                                                                                                                                                                                                                                                                                                                                                                                                                                                                                                                                                                                                                                                                                                                                                                                                                                                                     | 1        |
|     | 4×4×11.5CM          | Image: section of the last o | <b>I</b> |