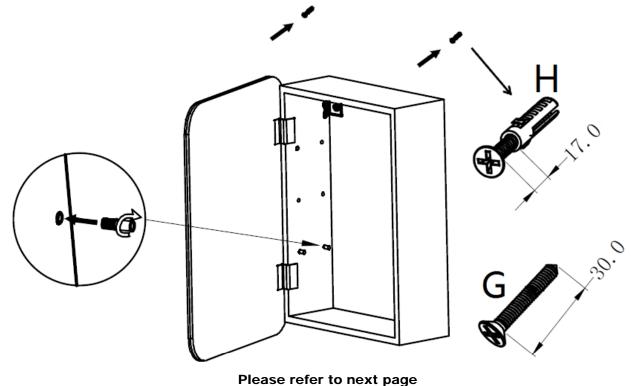

# Assembly Instructions

Step 1.Place the cabinet (A) where you need, insert the wall fixings (G) and wall plugs (H) into the hole of the cabinet and mark the holes on the wall. The wall fixings (G) should be exposed 17mm outside the wall. (G) and (H) are not included.

NEXT Retail Ltd, Desford Road, Enderby, Leicester, LE19 4AT. NEXT Retail (Ireland) Ltd, 13-18 City Quay, Dublin 2, D02 ED70. Step 2. Hang and secure product (A) and attachment (D) to wall fixings (G) by tighten wall fixings (G) with a screwdriver.