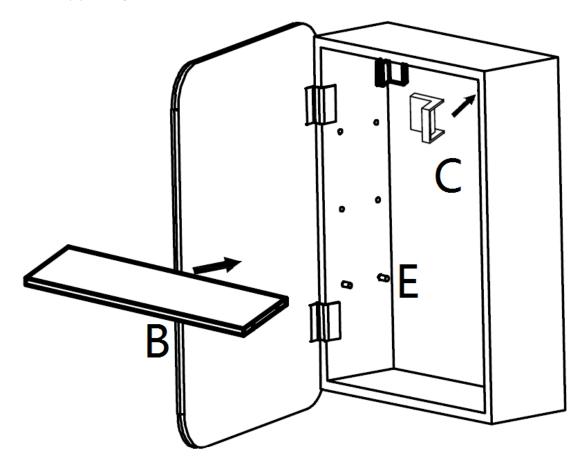

Step 3. Cover the plastic fixings (C) on the attachment (D), screw in the column (E) into the cabinet wall and put the shelf (B) on as you want.

NEXT Retail Ltd, Desford Road, Enderby, Leicester, LE19 4AT. NEXT Retail (Ireland) Ltd, 13-18 City Quay, Dublin 2, D02 ED70.