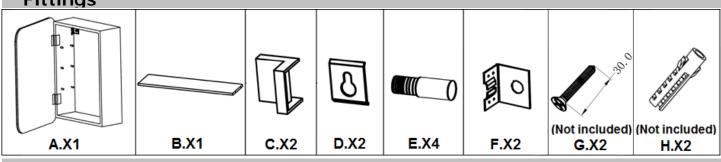

Important

- Suggest you spend a short time reading through this leaflet and then follow the simple step by step instructions.
- Carefully check that you have all parts before beginning assembly.
- Keep fittings out of children's reach and keep children away from construction.
- We suggest you retain these instructions for future reference.
- Please do not use abrasive cleaners on this product.
- We suggest you make periodic checks to ensure that all screws are fully tightened.
- Wall plugs and wall fixings are not included.
- Made in China
- Item dimension: H480\*W360\*D132mm

### Care instructions

Do not use abrasive cleaners or cleaners containing bleach.

• To prevent corrosion ensure the product does not come into prolonged contact with water. Wipe away excess moisture.

# Fittings



# Assembly Instructions

Step 1.Place the cabinet (A) where you need, insert the wall fixings (G) and wall plugs (H) into the hole of the cabinet and mark the holes on the wall. The wall fixings (G) should be exposed 17mm outside the wall. (G) and (H) are not included.



NEXT Retail Ltd, Desford Road, Enderby, Leicester, LE19 4AT. NEXT Retail (Ireland) Ltd, 13-18 City Quay, Dublin 2, D02 ED70. Step 2. Hang and secure product (A) and attachment (D) to wall fixings (G) by tighten wall fixings (G) with a screwdriver.



Step 3. Cover the plastic fixings (C) on the attachment (D), screw in the column (E) into the cabinet wall and put the shelf (B) on as you want.



NEXT Retail Ltd, Desford Road, Enderby, Leicester, LE19 4AT. NEXT Retail (Ireland) Ltd, 13-18 City Quay, Dublin 2, D02 ED70.