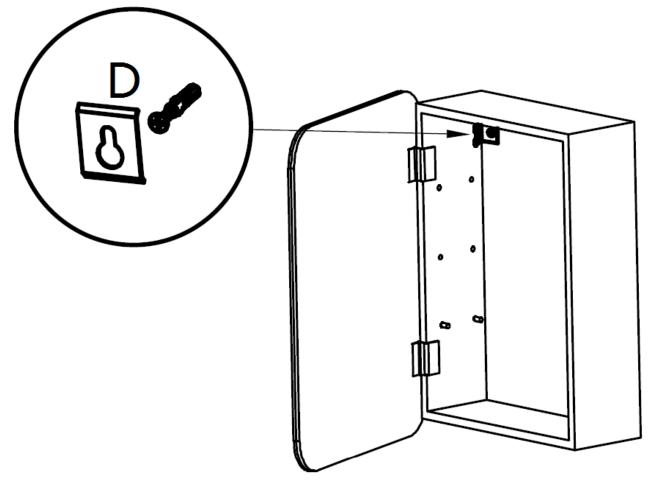

NEXT Retail Ltd, Desford Road, Enderby, Leicester, LE19 4AT. NEXT Retail (Ireland) Ltd, 13-18 City Quay, Dublin 2, D02 ED70. Step 2. Hang and secure product (A) and attachment (D) to wall fixings (G) by tighten wall fixings (G) with a screwdriver.