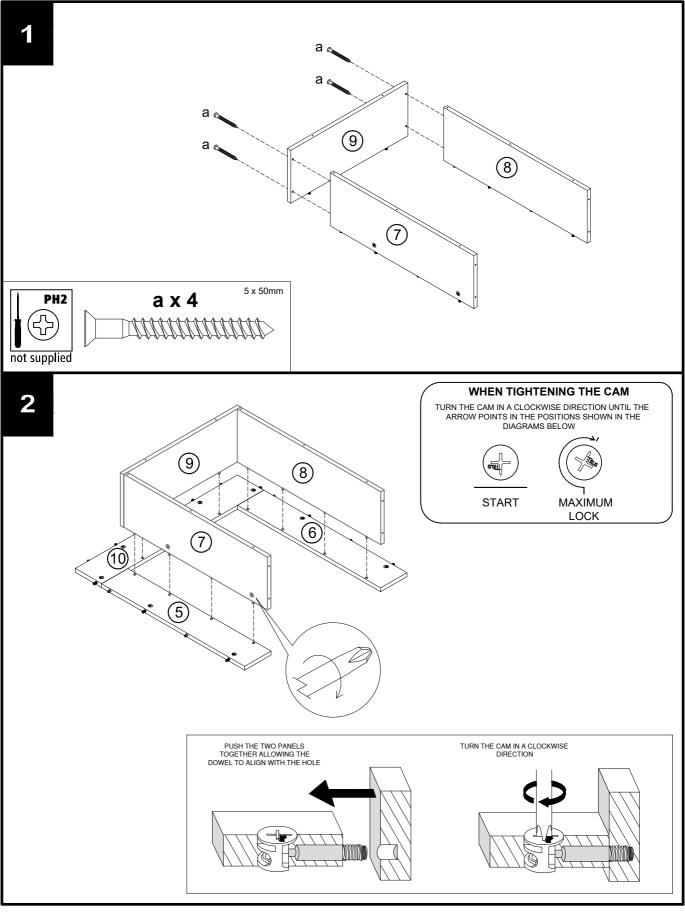

f    | Ø15 x 12mm        | N/A | 2            |  |

## Fixtures and fittings supplied (not to scale)

| Ref | Dimensions | Qty | Spare<br>Qty | Visual |
|-----|------------|-----|--------------|--------|
| o   | N/A        | 2   | N/A          |        |

# **NEXT**BRONX ULTRA COMPACT FIRE SURROUND M90422 Assembly instructions

# TITUS TIGHTENING INSTRUCTIONS



Line up the arrow on the CAM with the PIN.



Push the pins into the holes in the panel to be joined.



Make sure there is no gap between the panels.



Use a cross-point screwdriver (PH2 or PZ2 is ideal) to tighten the cams and lock the panels together.



The panels are locked when each cam is turned to between 1/2 and 2/3 of a full turn (Maximum rotation)

# BRONX ULTRA COMPACT FIRE SURROUND M90422

Assembly instructions

nex



### BRONX ULTRA COMPACT FIRE SURROUND nex M90422

Assembly instructions



# BRONX ULTRA COMPACT FIRE SURROUND M90422

Assembly instructions

nex



Produced in Indonesia for Next Retail Ltd. M90422-2022-V1

# **BRONX ULTRA COMPACT FIRE SURROUND** nex M90422 Assembly instructions 8 7 <u>67</u>mm <sup>1</sup>67mm <sup>156</sup>mm Floor The hole need to be drilled 767mm apart Drill to holes. Warning:Always ensure intended wall area to be drilled is free from hidden electrical wires, Mark where the holes need to be drilled. Use a spirit level to check that the fixings are level. water and gas pipes. SPIRIT LEVEL ...... not supplied not supplied 10 9 WALL

Insert an appropriate wall plug into each hole. Insert the screws and tighten, leaving the screw head axposed by 1/4 inch (6mm)

# next