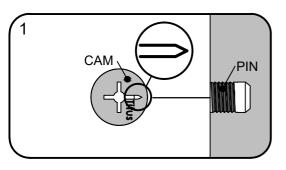

# TITUS TIGHTENING INSTRUCTIONS

Line up the arrow on the CAM with the PIN.

Push the pins into the holes in the panel to be joined.

Make sure there is no gap between the panels.

Use a cross-point screwdriver (PH2 or PZ2 is ideal) to tighten the cams and lock the panels together.

The panels are locked when each cam is turned to between 1/2 and 2/3 of a full turn (Maximum rotation)