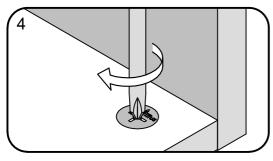

# TITUS TIGHTENING INSTRUCTIONS

Line up the arrow on the CAM with the PIN.

Push the pins into the holes in the panel to be joined.

Make sure there is no gap between the panels.

Use a cross-point screwdriver (PH2 or PZ2 is ideal) to tighten the cams and lock the panels together.

The panels are locked when each cam is turned to between 1/2 and 2/3 of a full turn (Maximum rotation)