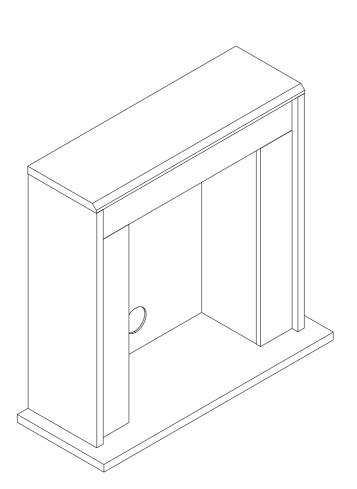

Actual product size H83 x W87 x D33cm

With: Assembly instructions Missing or damages parts

#### Actual product size H83 x W87 x D33cm