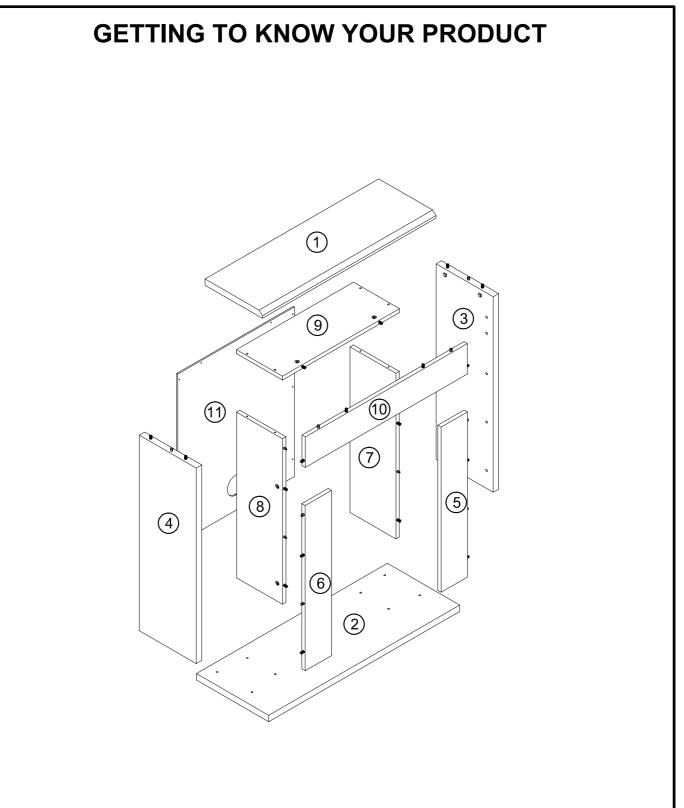

### **BRONX ULTRA COMPACT FIRE SURROUND** next M90422

Assembly instructions

| Ref | Dimensions    | Visual                                                                                                                                                                                                                                                                                                                                                                                                                                                                                                                                                                                                                                                                                                                                                                                                                                                                                                                                                                                                                                                                                                                                                                                                                                                                                                                                                                                                                                                                                                                                                                                                                                                                                                                                                                                                                                                                                                                                                                                                                                                                                                                         | Qty | Ctn | Ref | Dimensions    | Visual  | Qty | Ctn |
|-----|---------------|--------------------------------------------------------------------------------------------------------------------------------------------------------------------------------------------------------------------------------------------------------------------------------------------------------------------------------------------------------------------------------------------------------------------------------------------------------------------------------------------------------------------------------------------------------------------------------------------------------------------------------------------------------------------------------------------------------------------------------------------------------------------------------------------------------------------------------------------------------------------------------------------------------------------------------------------------------------------------------------------------------------------------------------------------------------------------------------------------------------------------------------------------------------------------------------------------------------------------------------------------------------------------------------------------------------------------------------------------------------------------------------------------------------------------------------------------------------------------------------------------------------------------------------------------------------------------------------------------------------------------------------------------------------------------------------------------------------------------------------------------------------------------------------------------------------------------------------------------------------------------------------------------------------------------------------------------------------------------------------------------------------------------------------------------------------------------------------------------------------------------------|-----|-----|-----|---------------|---------|-----|-----|
| 1   | 79.4 x 26.2cm |                                                                                                                                                                                                                                                                                                                                                                                                                                                                                                                                                                                                                                                                                                                                                                                                                                                                                                                                                                                                                                                                                                                                                                                                                                                                                                                                                                                                                                                                                                                                                                                                                                                                                                                                                                                                                                                                                                                                                                                                                                                                                                                                | 1   | 1   | 9   | 53.5 x 21cm   | · · · · | 1   | 1   |
| 2   | 87.4 x 33cm   |                                                                                                                                                                                                                                                                                                                                                                                                                                                                                                                                                                                                                                                                                                                                                                                                                                                                                                                                                                                                                                                                                                                                                                                                                                                                                                                                                                                                                                                                                                                                                                                                                                                                                                                                                                                                                                                                                                                                                                                                                                                                                                                                | 1   | 1   | 10  | 74.2 x 12cm   |         | 1   | 1   |
| 3   | 77.6 x 26cm   |                                                                                                                                                                                                                                                                                                                                                                                                                                                                                                                                                                                                                                                                                                                                                                                                                                                                                                                                                                                                                                                                                                                                                                                                                                                                                                                                                                                                                                                                                                                                                                                                                                                                                                                                                                                                                                                                                                                                                                                                                                                                                                                                | 1   | 1   | 11  | 67.2 x 53.4cm |         | 1   | 1   |
| 4   | 77.6 x 26cm   |                                                                                                                                                                                                                                                                                                                                                                                                                                                                                                                                                                                                                                                                                                                                                                                                                                                                                                                                                                                                                                                                                                                                                                                                                                                                                                                                                                                                                                                                                                                                                                                                                                                                                                                                                                                                                                                                                                                                                                                                                                                                                                                                | 1   | 1   |     |               |         |     |     |
| 5   | 65.5 x 12cm   | in the                                                                                                                                                                                                                                                                                                                                                                                                                                                                                                                                                                                                                                                                                                                                                                                                                                                                                                                                                                                                                                                                                                                                                                                                                                                                                                                                                                                                                                                                                                                                                                                                                                                                                                                                                                                                                                                                                                                                                                                                                                                                                                                         | 1   | 1   |     |               |         |     |     |
| 6   | 65.5 x 12cm   |                                                                                                                                                                                                                                                                                                                                                                                                                                                                                                                                                                                                                                                                                                                                                                                                                                                                                                                                                                                                                                                                                                                                                                                                                                                                                                                                                                                                                                                                                                                                                                                                                                                                                                                                                                                                                                                                                                                                                                                                                                                                                                                                | 1   | 1   |     |               |         |     |     |
| 7   | 65.7 x 21cm   |                                                                                                                                                                                                                                                                                                                                                                                                                                                                                                                                                                                                                                                                                                                                                                                                                                                                                                                                                                                                                                                                                                                                                                                                                                                                                                                                                                                                                                                                                                                                                                                                                                                                                                                                                                                                                                                                                                                                                                                                                                                                                                                                | 1   | 1   |     |               |         |     |     |
| 8   | 65.7 x 21cm   | in the second se | 1   | 1   |     |               |         |     |     |