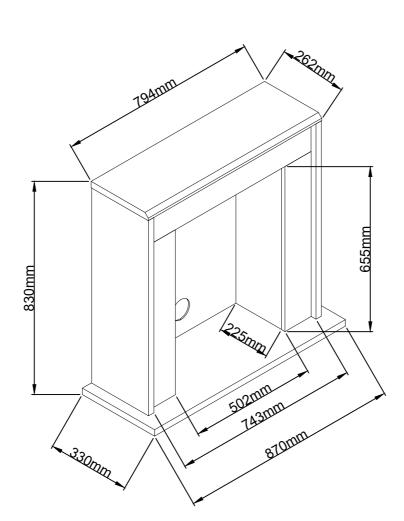

Actual product size H83 x W87 x D33cm

With: Assembly instructions Missing or damages parts

#### Actual product size H83 x W87 x D33cm