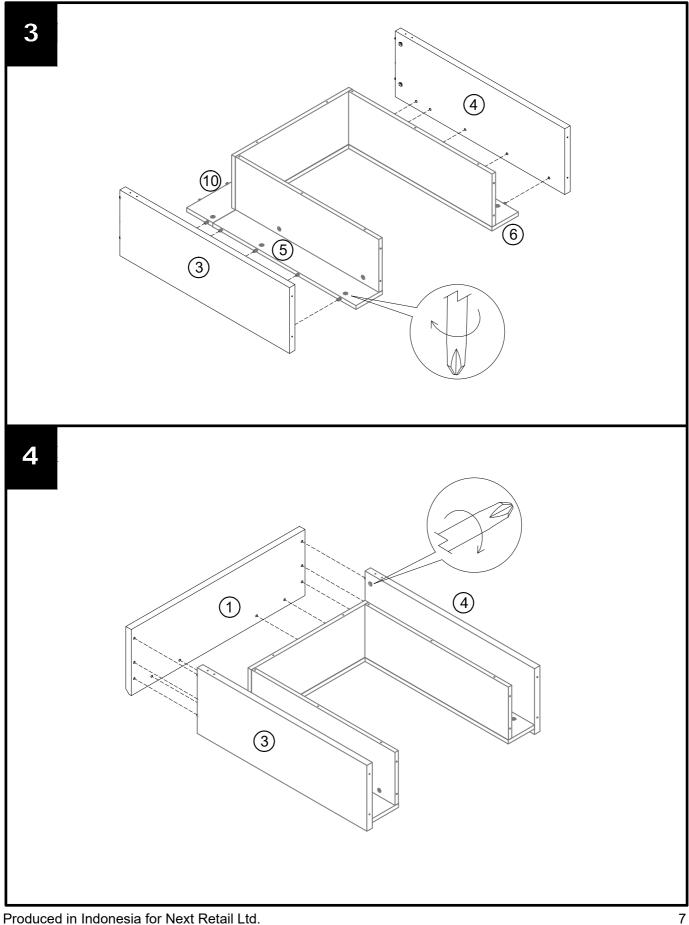

# TITUS TIGHTENING INSTRUCTIONS

Line up the arrow on the CAM with the PIN.

Push the pins into the holes in the panel to be joined.

Make sure there is no gap between the panels.

Use a cross-point screwdriver (PH2 or PZ2 is ideal) to tighten the cams and lock the panels together.

The panels are locked when each cam is turned to between 1/2 and 2/3 of a full turn (Maximum rotation)