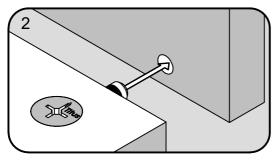

# TITUS TIGHTENING INSTRUCTIONS

Line up the arrow on the CAM with the PIN.

Push the pins into the holes in the panel to be joined.

Make sure there is no gap between the panels.

Use a cross-point screwdriver (PH2 or PZ2 is ideal) to tighten the cams and lock the panels together.