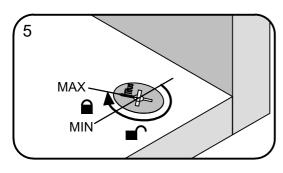

The panels are locked when each cam is turned to between 1/2 and 2/3 of a full turn (Maximum rotation)