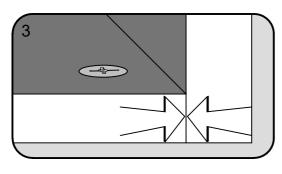

# TITUS TIGHTENING INSTRUCTIONS

Line up the arrow on the CAM with the PIN.

Push the pins into the holes in the panel to be joined.

Make sure there is no gap between the panels.

Use a cross-point screwdriver (PH2 or PZ2 is ideal) to tighten the cams and lock the panels together.

The panels are locked when each cam is turned to between 1/2 and 2/3 of a full turn (Maximum rotation)