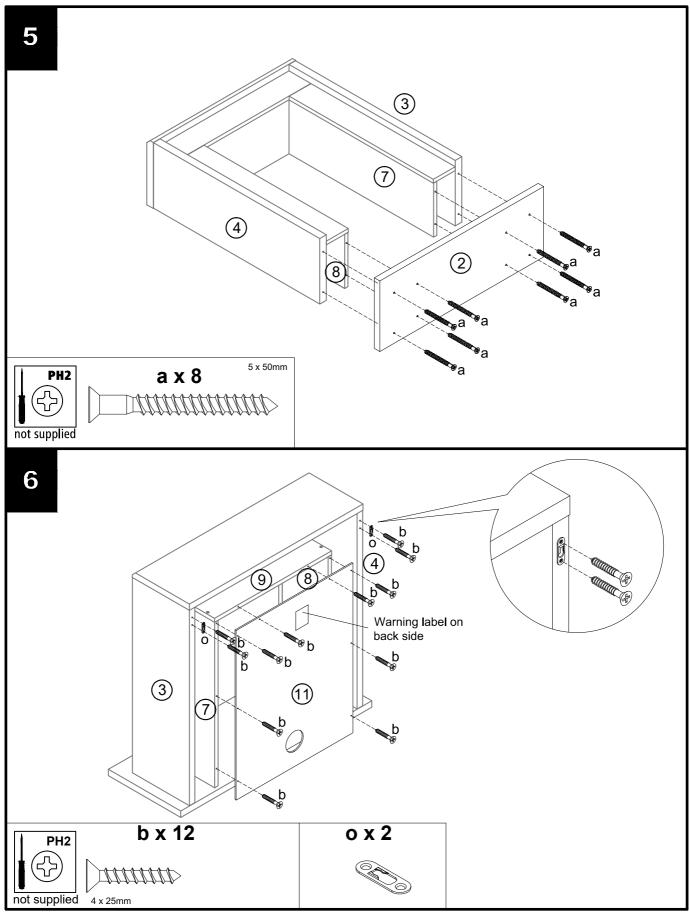

l |
|-----|------------|-----|--------------|--------|
| o   | N/A        | 2   | N/A          |        |

# **NEXT**BRONX ULTRA COMPACT FIRE SURROUND M90422 Assembly instructions

# TITUS TIGHTENING INSTRUCTIONS



Line up the arrow on the CAM with the PIN.



Push the pins into the holes in the panel to be joined.



Make sure there is no gap between the panels.



Use a cross-point screwdriver (PH2 or PZ2 is ideal) to tighten the cams and lock the panels together.



The panels are locked when each cam is turned to between 1/2 and 2/3 of a full turn (Maximum rotation)

# BRONX ULTRA COMPACT FIRE SURROUND M90422

Assembly instructions

nex



### BRONX ULTRA COMPACT FIRE SURROUND nex M90422

Assembly instructions



# BRONX ULTRA COMPACT FIRE SURROUND M90422

Assembly instructions

nex



Produced in Indonesia for Next Retail Ltd. M90422-2022-V1

# **BRONX ULTRA COMPACT FIRE SURROUND** nex M90422 Assembly instructions 8 7 <u>67</u>mm <sup>1</sup>67mm <sup>156</sup>mm Floor The hole need to be drilled 767mm apart Drill to holes. Warning:Always ensure intended wall area to be drilled is free from hidden electrical wires, Mark where the holes need to be drilled. Use a spirit level to check that the fixings are level. water and gas pipes. SPIRIT LEVEL ...... not supplied not supplied 10 9 WALL

Insert an appropriate wall plug into each hole. Insert the screws and tighten, leaving the screw head axposed by 1/4 inch (6mm)

# next

# BRONX ULTRA COMPACT FIRE SURROUND M90422 Assembly instructions

#### Actual product size H83 x W87 x D33cm



# **DEXT**BRONX ULTRA COMPACT FIRE SU