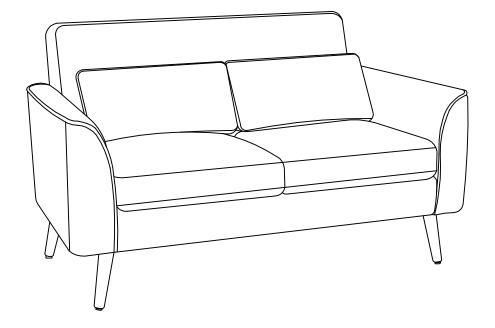

#### **Actual product size**

Sofa: H81×W139×D78CM

| Item number | Fabric name- <b>Leg</b>                         | Fabric composition |
|-------------|-------------------------------------------------|--------------------|
| N00722      | Chunky Chenille Dark Grey with Black legs       | 100% polyester     |
| N00726      | Vintaged Faux Leather Light Brown with Mid legs | 100% polyester     |
| N00728      | Tailored Chenille Mid Grey with Oak effect legs | 100% polyester     |
| N00724      | Soft Velvet Fuschia with Black legs             | 100% polyester     |
| N00725      | Soft Linen Look Sage with Oak effect legs       | 100% polyester     |
| N00727      | Soft Velvet Navy with Mid legs                  | 100% polyester     |
| N33844      | Plush Chenille Oyster with Oak effect legs      | 100% polyester     |

#### Actual product size

Sofa:H81×W139×D78CM

CAUTION: Maxium weight capacity of this chair is 260kg.