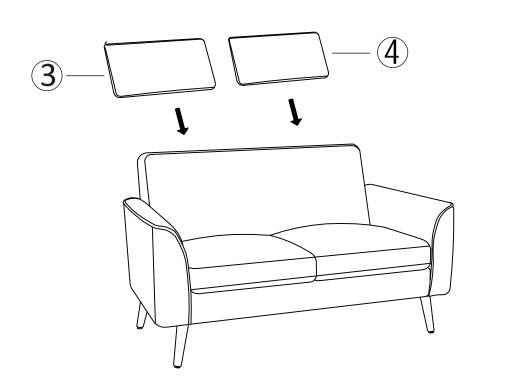

# GETTING TO KNOW YOUR PRODUCT

Components supplied. Please use this guide if you require replacement parts.

| Ref | Dimension                      | Visual | Qty |
|-----|--------------------------------|--------|-----|
| 1   | Seat:<br>D78×W139×H43CM        |        | 1   |
| 2   | Back: 111×60×17CM              |        | 1   |
| 3   | Left Back Cushion: 53×26×10 CM |        | 1   |
| 4   | Right Back Cushion: 53×26×10CM |        | 1   |
| 5   | Legs: 18×4.5×2.5CM             | 9999   | 4   |