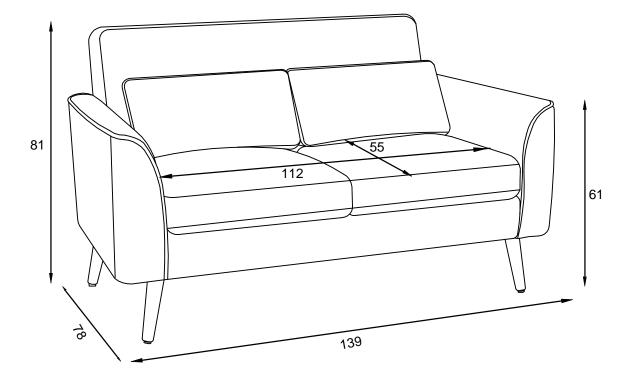

#### **Actual product size**

Sofa: H81×W139×D78CM

| Item number | Fabric name- <b>Leg</b>                         | Fabric composition |
|-------------|-------------------------------------------------|--------------------|
| N00722      | Chunky Chenille Dark Grey with Black legs       | 100% polyester     |
| N00726      | Vintaged Faux Leather Light Brown with Mid legs | 100% polyester     |
| N00728      | Tailored Chenille Mid Grey with Oak effect legs | 100% polyester     |
| N00724      | Soft Velvet Fuschia with Black legs             | 100% polyester     |
| N00725      | Soft Linen Look Sage with Oak effect legs       | 100% polyester     |
| N00727      | Soft Velvet Navy with Mid legs                  | 100% polyester     |
| N33844      | Plush Chenille Oyster with Oak effect legs      | 100% polyester     |

#### Actual product size

Sofa:H81×W139×D78CM

CAUTION: Maxium weight capacity of this chair is 260kg.