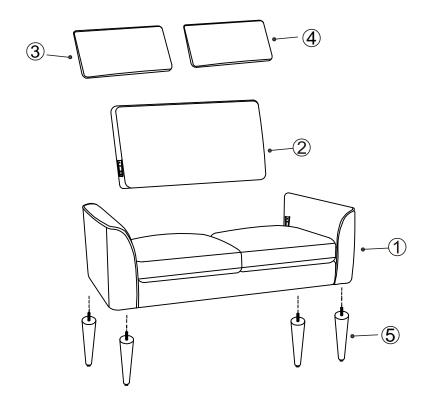

# GETTING TO KNOW YOUR PRODUCT

Components supplied. Please use this guide if you require replacement parts.

| Ref | Dimension                      | Visual | Qty |
|-----|--------------------------------|--------|-----|
| 1   | Seat:<br>D78×W139×H43CM        |        | 1   |
| 2   | Back: 111×60×17CM              |        | 1   |
| 3   | Left Back Cushion: 53×26×10 CM |        | 1   |
| 4   | Right Back Cushion: 53×26×10CM |        | 1   |
| 5   | Legs: 18×4.5×2.5CM             | 9999   | 4   |

# NEXT MILAII SOFA Assembly instructions

AX4

48X10x2mm

5