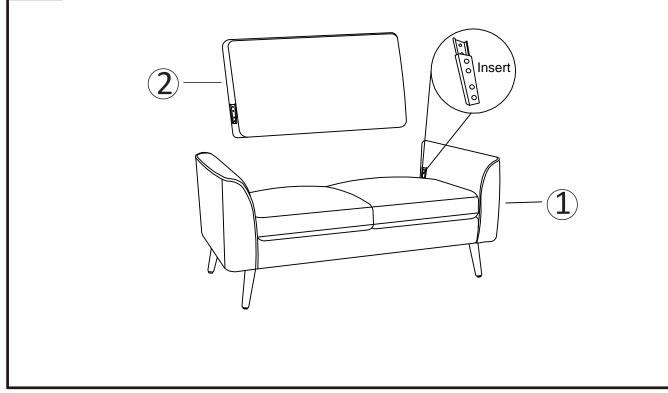

# GETTING TO KNOW YOUR PRODUCT

Components supplied. Please use this guide if you require replacement parts.

| Ref | Dimension                      | Visual | Qty |
|-----|--------------------------------|--------|-----|
| 1   | Seat:<br>D78×W139×H43CM        |        | 1   |
| 2   | Back: 111×60×17CM              |        | 1   |
| 3   | Left Back Cushion: 53×26×10 CM |        | 1   |
| 4   | Right Back Cushion: 53×26×10CM |        | 1   |
| 5   | Legs: 18×4.5×2.5CM             | 9999   | 4   |