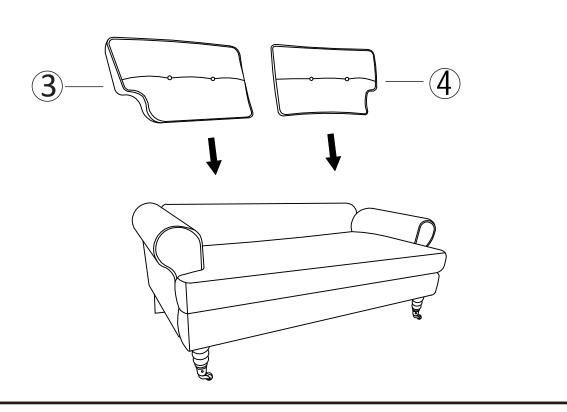

|       | ·          |         |        | '     |            |          | '<br>  | ·<br>  | i      | ·<br>I | i<br>I |
|                 |                                     |                |       |            |         |        |       |            |          | ľ      | ·<br>  | i      | ·      | ·      |
|                 |                                     |                |       | ·          |         | I      | l     | 1 1        | I        | '<br>  | '<br>I | ·      | ·      | i      |
|                 |                                     |                |       |            | '  <br> | <br>   | <br>  | <br>       |          |        |        |        |        |        |

# NEXT DELIAII SOFA Assembly instructions



# NEXT

### **DELIAII SOFA**

Assembly instructions

3



4



# NEXT DELIAII SOFA Assembly instructions

#### **Actual product size**

Sofa:H78×W143×D85CM

CAUTION: Maxium weight capacity of this chair is 260kg.