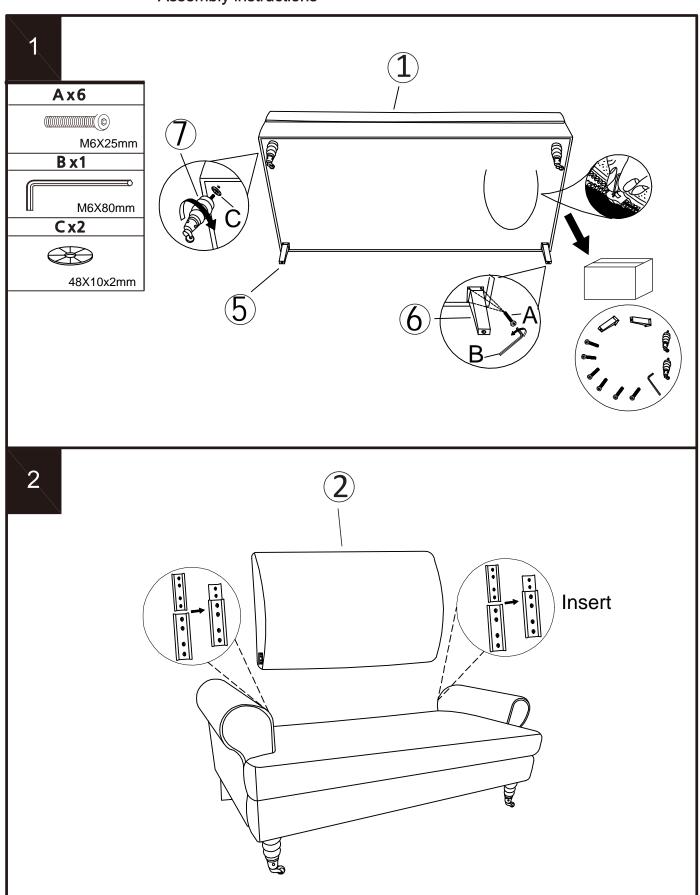

# NEXT DELIAII SOFA Assembly instructions

| Fixtur<br>suppl | es and fittings<br>ied (actual size | <del>)</del> ) |       | mm 10 2    | 0 30    | 40 5   | 60 60 | 0 70       | 80       | 90     | 100    | 110    | 120    | 130    |
|-----------------|-------------------------------------|----------------|-------|------------|---------|--------|-------|------------|----------|--------|--------|--------|--------|--------|
| Ref             | Dimension                           | Qty            | Spare |            | ' '     |        |       | <br>       |          |        |        |        |        |        |
|                 |                                     |                |       | I 1        |         | I      |       |            | 1        | 1      | 1      | 1      | 1      | 1      |
| A               | M6X25mm                             | 6              | 1     |            |         | I      | l     | 1 1        |          |        | 1      | 1      | 1      | 1      |
|                 |                                     |                |       | П          |         | 1      | 1     | <br>I I    | 1        |        | I      | I      | I      | 1      |
|                 |                                     |                |       |            | 1 .     |        | 1     | 1 1        | <b>□</b> |        | 1      | 1      | 1      | 1      |
| В               | M6 X 80mm                           | 1              | 0     |            |         | l<br>I |       |            | 1        |        | I      | I      | I      | 1      |
|                 |                                     |                |       |            | <br>I I | '<br>  |       |            | 1        |        | I      | I      | I      |        |
|                 |                                     |                |       | ·Ш         | <br>1 1 | 1      | 1     |            | 1        |        | I      | 1      | I      | 1      |
| С               | 48X10x2mm                           | 2              | 0     | '          | i i     | İ      |       |            | 1        |        | ļ      | I      | I      | 1      |
|                 | 40/10/211111                        |                |       | <br>       | 1 1     | I      |       |            | I        |        | I      | 1      | I      |        |
|                 |                                     |                |       |            |         | >      | 1     |            | 1        |        | <br>   | <br>   | l      | 1      |
|                 |                                     |                |       |            |         |        |       |            |          | ,      | 1      |        |        |        |
|                 |                                     |                |       |            |         |        | <br>  | <br>       | <br>     |        |        |        |        |        |
|                 |                                     |                |       |            |         |        |       |            |          |        |        |        |        | l      |
|                 |                                     |                |       |            |         | 1      |       |            |          |        |        |        | 1      |        |
|                 |                                     |                |       | <u> </u>   | 1 .     | ı      |       |            | l        |        |        |        | 1      |        |
|                 |                                     |                |       | l          | . '     | ı      |       |            | I        |        | 1      | l      | 1      | l      |
|                 |                                     |                |       |            | l :     | I      |       |            | 1        |        | 1      |        | 1      | 1      |
|                 |                                     |                |       |            |         | I      |       |            | I        | 1      | 1      | l      | - 1    | l<br>I |
|                 |                                     |                |       | <u> </u>   |         | 1      | 1     |            | I        |        | 1      | ı      | 1      | ı      |
|                 |                                     |                |       | !  <br>! ! |         | 1      | 1     |            | 1        |        |        | 1      | 1      | 1      |
|                 |                                     |                |       | '  <br>'   | l       | I      | 1     | <br>       | I        | 1      | 1      | 1      | ı      | 1      |
|                 |                                     |                |       |            |         | l      | 1     |            | I        | 1      | 1      | 1      | ı      | 1      |
|                 |                                     |                |       | '  <br>    |         | I      |       |            | 1        |        | '<br>' |        | ·<br>· | 1      |
|                 |                                     |                |       | <u> </u>   |         | I      |       |            | 1        | '      | '      | '<br>  | '      | '<br>  |
|                 |                                     |                |       | ' I        |         | I      | l     | , ,<br>, , | 1        | ı<br>I |        | '<br>  | '<br>  | '<br>  |
|                 |                                     |                |       | ' I        | 1 1     | I      | I     | , ,<br>, , | 1        | !<br>  | ı<br>I | '<br>  | '<br>  | '<br>  |
|                 |                                     |                |       | <u> </u>   |         | 1      |       | , ,<br>, , | I        | '<br>  | '<br>  | '<br>  | '<br>  | '<br>  |
|                 |                                     |                |       | ' 1<br>1   | 1 1     | I      | I     | ' '<br>    | I        | '<br>  | '<br>  | i      | ·      | İ      |
|                 |                                     |                |       | '  <br>    | 1       | I      | l     | , '<br>    | I        | '<br>  | '<br>  | ı<br>I | ·      | ·      |
|                 |                                     |                |       | ·          | 1 1     | 1      | l     | , '<br>    | 1        | ľ      | ·      | i      | ·      | ·      |
|                 |                                     |                |       |            | 1 1     | 1      |       | . '<br>    |          | '<br>  | ·<br>  | i      | I      | i<br>I |
|                 |                                     |                |       |            | I I     | 1      | l     | . '<br>    |          | ľ      |        | i      | ·      | ·      |
|                 |                                     |                |       | ·          |         | l<br>ı | 1     | · '        | 1        | ·      | ·      | ·      | ·      | ·      |
|                 |                                     |                |       | ·          |         | l<br>ı | 1     |            | '        | I      | ·      | ·      | ·      | ·      |
|                 |                                     |                |       | ·          |         |        | '     |            |          | '<br>  | ·<br>  | i      | ·<br>I | i<br>I |
|                 |                                     |                |       |            |         |        |       |            |          | ľ      | ·<br>  | i      | ·      | ·      |
|                 |                                     |                |       | ·          |         | I      | l     | 1 1        | I        | '<br>  | '<br>I | ·      | ·      | i      |
|                 |                                     |                |       |            | '  <br> | <br>   | <br>  | <br>       |          |        |        |        |        |        |