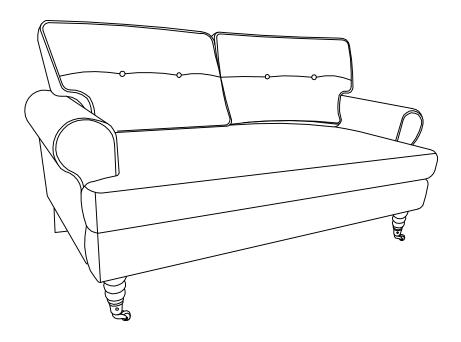

#### **Actual product size**

Sofa: H78×W143×D85CM

| Item number | Fabric name-Leg                                          | Fabric composition |
|-------------|----------------------------------------------------------|--------------------|
| N00731      | Chunky Weave Mid Natural with Oak effect castor legs     | 100% polyester     |
| N00732      | Plush Chenille Moss with Mid castor legs                 | 100% polyester     |
| N00733      | Tailored Chenille Mid Grey with Oak effect castor legs   | 100% polyester     |
| N00734      | Fine Chenille Granite Blue with Oak effect castor legs   | 100% polyester     |
| N33828      | Tweedy Check Lawson Mid Grey with Oak effect castor legs | 100% polyester     |

#### **Actual product size**

Sofa:H78×W143×D85CM

CAUTION: Maxium weight capacity of this chair is 260kg.