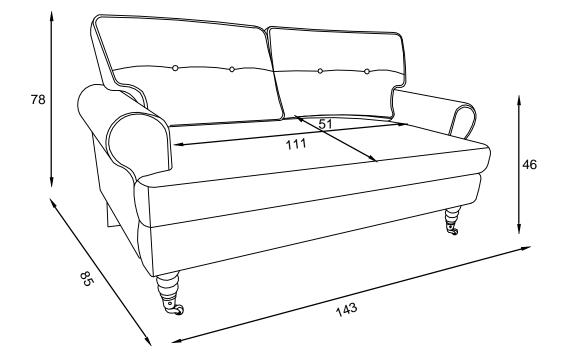

#### **Actual product size**

Sofa: H78×W143×D85CM

| Item number | Fabric name-Leg                                          | Fabric composition |
|-------------|----------------------------------------------------------|--------------------|
| N00731      | Chunky Weave Mid Natural with Oak effect castor legs     | 100% polyester     |
| N00732      | Plush Chenille Moss with Mid castor legs                 | 100% polyester     |
| N00733      | Tailored Chenille Mid Grey with Oak effect castor legs   | 100% polyester     |
| N00734      | Fine Chenille Granite Blue with Oak effect castor legs   | 100% polyester     |
| N33828      | Tweedy Check Lawson Mid Grey with Oak effect castor legs | 100% polyester     |

#### **Actual product size**

Sofa:H78×W143×D85CM

CAUTION: Maxium weight capacity of this chair is 260kg.