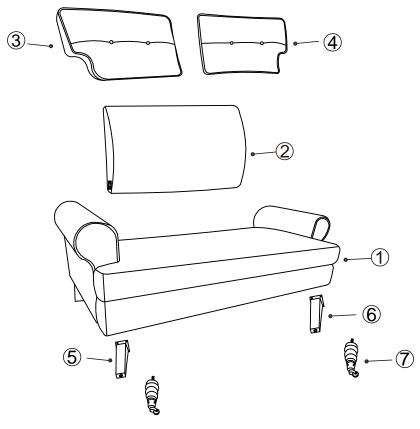

### GETTING TO KNOW YOUR PRODUCT

Components supplied. Please use this guide if you require replacement parts.

| Ref | Dimension                       | Visual     | Qty |
|-----|---------------------------------|------------|-----|
| 1   | Seat:<br>D80×W143×H46CM         |            | 1   |
| 2   | Back:<br>112×54×10.5CM          |            | 1   |
| 3   | Left Back Cushion: 66×43×18CM   |            | 1   |
| 4   | Right Back Cushion: 66×43×18 CM |            | 1   |
| 5   | Back Leg 1:<br>5.8 ×3.1×15.4 CM | <b>[</b> ] | 1   |
| 6   | Back Leg 2: 5.8 ×3.1×15.4 CM    |            | 1   |
| 7   | Front Legs:<br>5.5 ×2.9×14CM    |            | 2   |