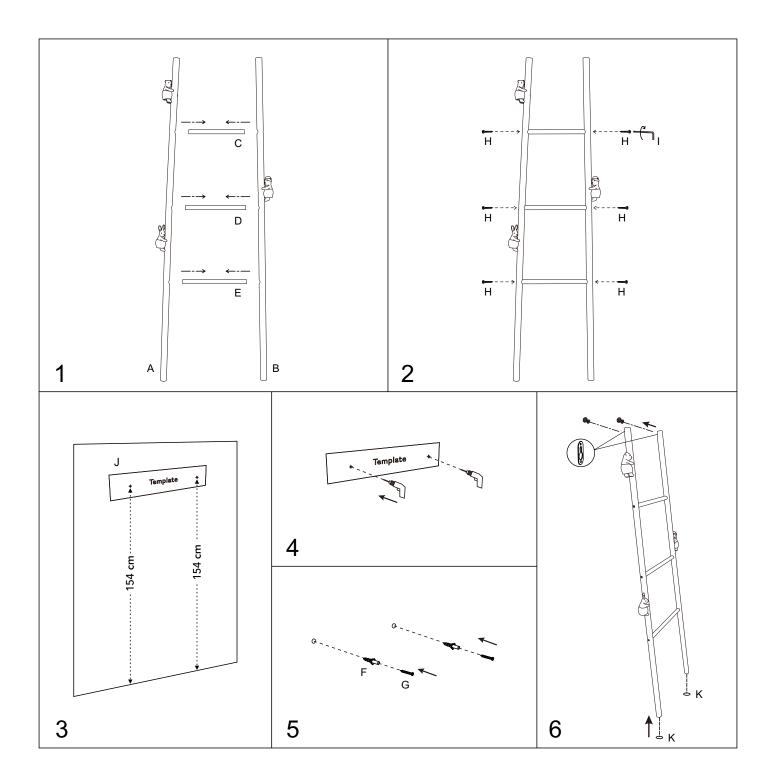

## **Assembly Instructions**

Step 1.2. Insert bars (C,D,E) to side-poles (A,B) using screws (H). Tool (I) is included.
Step 3.4. Place the template (J) on the wall. Use wall fixing to drill holes.
Step 5.6. Mount the assembled ladder on the wall using wall plugs (F) and screws (G).
(F) & (G) are not included.