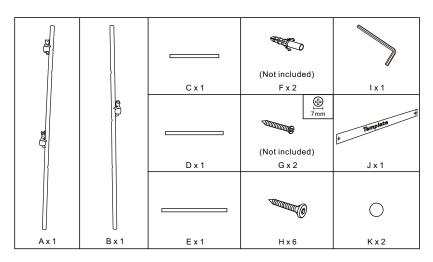

## **Assembly Instructions**

Step 1.2. Insert bars (C,D,E) to side-poles (A,B) using screws (H). Tool (I) is included.
Step 3.4. Place the template (J) on the wall. Use wall fixing to drill holes.
Step 5.6. Mount the assembled ladder on the wall using wall plugs (F) and screws (G).
(F) & (G) are not included.