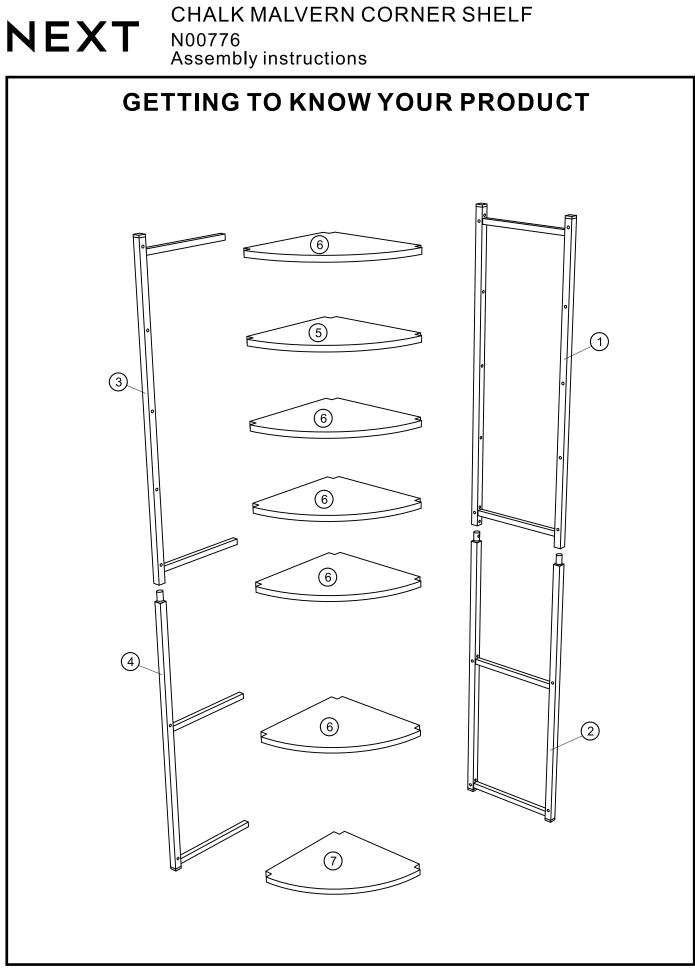

#### CHALK MALVERN CORNER SHELF NEXT N00776 Assembly instructions

| Ref         | Dimensions                             | Visual   | Qty       | Ctn Ref | Dimensions     | Visual      | Qty | Ct |
|-------------|----------------------------------------|----------|-----------|---------|----------------|-------------|-----|----|
| 1           | 30x87.5x2cm                            |          | 1         | 5       | 30x30x1.5cm    |             | 1   |    |
| 2           | 30x78x2cm                              |          | 1         | 6       | 30x30x1.5cm    |             | 5   |    |
| 3           | 30x87.5x2cm                            |          | 1         | 7       | 30x30x1.5cm    | <pre></pre> | 1   |    |
| 4           | 30x78x2cm                              |          | 1         |         |                |             |     |    |
| sup         | ures and fittings<br>plied (actual siz | e)       | ]         |         | 20<br>30<br>40 | 50<br>      |     |    |
|             | D!                                     |          |           |         |                |             |     |    |
| Ref<br>A    | Dimensions<br>M6 x 10mm                | Qty<br>4 | Spare Qty |         |                |             |     |    |
|             |                                        |          |           |         |                |             |     |    |
| A           | M6 x 10mm                              | 4        | 1         |         |                |             |     |    |
| A           | M6 x 10mm<br>M6 x 30mm                 | 4        | 1         |         |                |             |     |    |
| A<br>B<br>C | M6 x 10mm<br>M6 x 30mm<br>Ø4 x 40mm    | 4 4 21   | 1 1 2     |         |                |             |     |    |

#### Fixtures and fittings supplied (not to scale)

| Ref | Dimensions     | Qty | Spare Qty | Visual | R | ef | Dimensions | Qty | Spare Qty | Visual |
|-----|----------------|-----|-----------|--------|---|----|------------|-----|-----------|--------|
| G   | 4mm            | 1   |           |        |   | I  | Ø20 x 20mm | 1   |           | 0      |
| н   | 12 x 52 x 24mm | 2   |           |        |   | J  | N/A        | 1   |           |        |