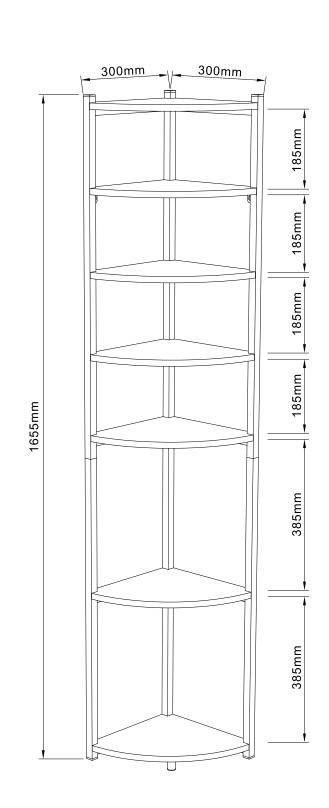

#### Actual product size

NEXT

H165.5 x W30 x D30cm

#### Actual product size

H165.5 x W30 x D30cm