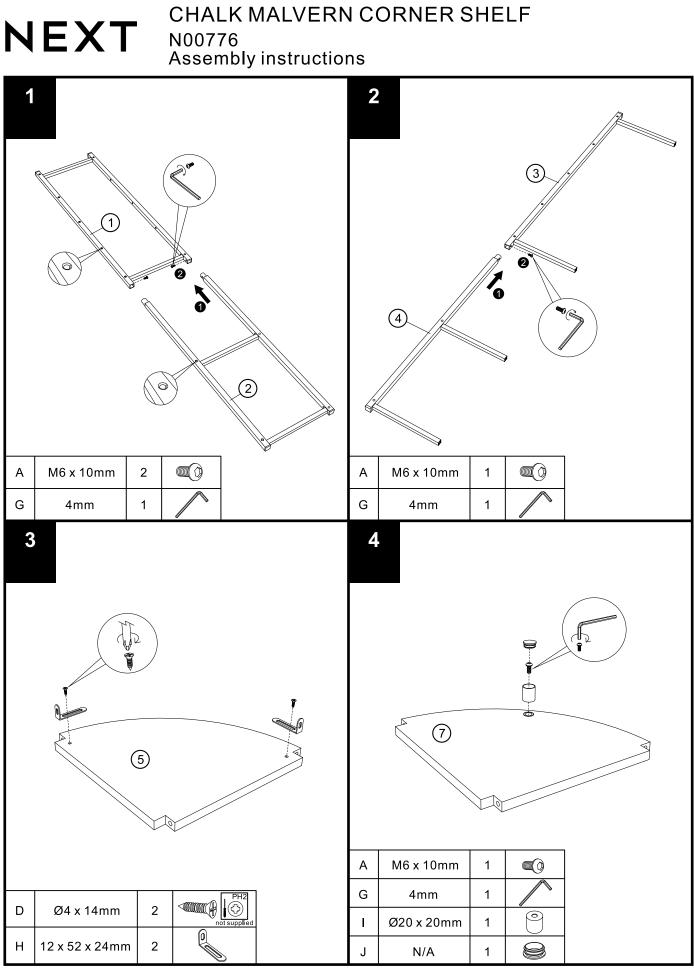

#### CHALK MALVERN CORNER SHELF NEXT N00776 Assembly instructions

| Ref         | Dimensions                             | Visual   | Qty       | Ctn Ref | Dimensions     | Visual      | Qty | Ct |
|-------------|----------------------------------------|----------|-----------|---------|----------------|-------------|-----|----|
| 1           | 30x87.5x2cm                            |          | 1         | 5       | 30x30x1.5cm    |             | 1   |    |
| 2           | 30x78x2cm                              |          | 1         | 6       | 30x30x1.5cm    |             | 5   |    |
| 3           | 30x87.5x2cm                            |          | 1         | 7       | 30x30x1.5cm    | <pre></pre> | 1   |    |
| 4           | 30x78x2cm                              |          | 1         |         |                |             |     |    |
| sup         | ures and fittings<br>plied (actual siz | e)       | ]         |         | 20<br>30<br>40 | 50<br>      |     |    |
|             | D!                                     |          |           |         |                |             |     |    |
| Ref<br>A    | Dimensions<br>M6 x 10mm                | Qty<br>4 | Spare Qty |         |                |             |     |    |
|             |                                        |          |           |         |                |             |     |    |
| A           | M6 x 10mm                              | 4        | 1         |         |                |             |     |    |
| A           | M6 x 10mm<br>M6 x 30mm                 | 4        | 1         |         |                |             |     |    |
| A<br>B<br>C | M6 x 10mm<br>M6 x 30mm<br>Ø4 x 40mm    | 4 4 21   | 1 1 2     |         |                |             |     |    |

#### Fixtures and fittings supplied (not to scale)

| Ref | Dimensions     | Qty | Spare Qty | Visual | R | ef | Dimensions | Qty | Spare Qty | Visual |
|-----|----------------|-----|-----------|--------|---|----|------------|-----|-----------|--------|
| G   | 4mm            | 1   |           |        |   | I  | Ø20 x 20mm | 1   |           | 0      |
| н   | 12 x 52 x 24mm | 2   |           |        |   | J  | N/A        | 1   |           |        |