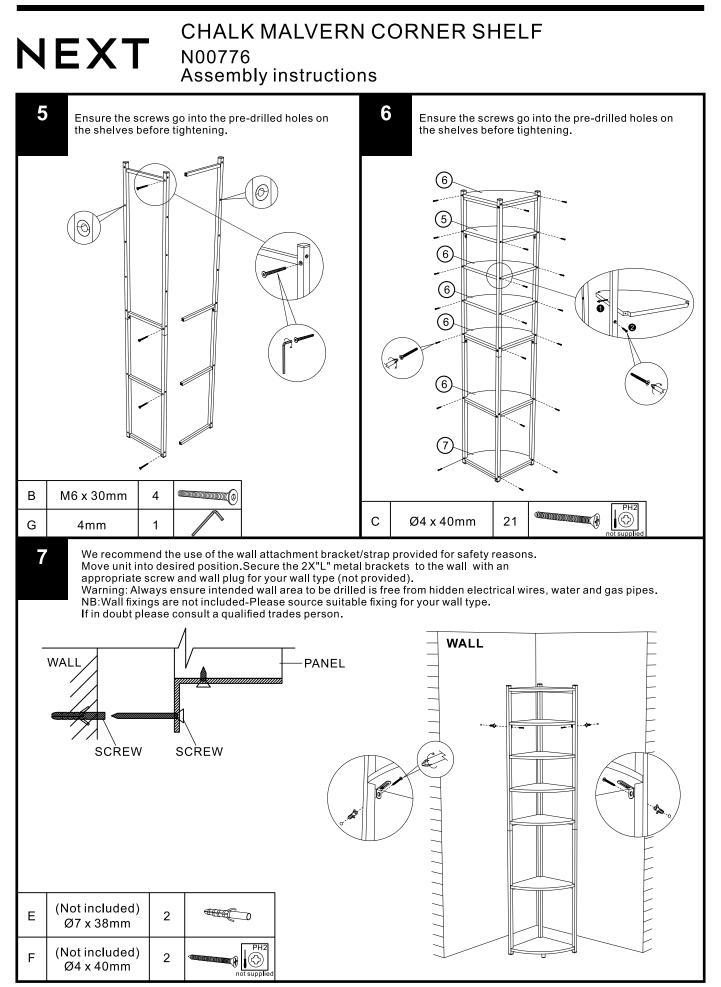

## CHALK MALVERN CORNER SHELF N00776

Assembly instructions

#### CHALK MALVERN CORNER SHELF NEXT N00776 Assembly instructions

| Ref         | Dimensions                             | Visual   | Qty       | Ctn Ref | Dimensions     | Visual      | Qty | Ct |
|-------------|----------------------------------------|----------|-----------|---------|----------------|-------------|-----|----|
| 1           | 30x87.5x2cm                            |          | 1         | 5       | 30x30x1.5cm    |             | 1   |    |
| 2           | 30x78x2cm                              |          | 1         | 6       | 30x30x1.5cm    |             | 5   |    |
| 3           | 30x87.5x2cm                            |          | 1         | 7       | 30x30x1.5cm    | <pre></pre> | 1   |    |
| 4           | 30x78x2cm                              |          | 1         |         |                |             |     |    |
| sup         | ures and fittings<br>plied (actual siz | e)       | ]         |         | 20<br>30<br>40 | 50<br>      |     |    |
|             | D!                                     |          |           |         |                |             |     |    |
| Ref<br>A    | Dimensions<br>M6 x 10mm                | Qty<br>4 | Spare Qty |         |                |             |     |    |
|             |                                        |          |           |         |                |             |     |    |
| A           | M6 x 10mm                              | 4        | 1         |         |                |             |     |    |
| A           | M6 x 10mm<br>M6 x 30mm                 | 4        | 1         |         |                |             |     |    |
| A<br>B<br>C | M6 x 10mm<br>M6 x 30mm<br>Ø4 x 40mm    | 4 4 21   | 1 1 2     |         |                |             |     |    |

#### Fixtures and fittings supplied (not to scale)

| Ref | Dimensions     | Qty | Spare Qty | Visual | R | ef | Dimensions | Qty | Spare Qty | Visual |
|-----|----------------|-----|-----------|--------|---|----|------------|-----|-----------|--------|
| G   | 4mm            | 1   |           |        |   | I  | Ø20 x 20mm | 1   |           | 0      |
| н   | 12 x 52 x 24mm | 2   |           |        |   | J  | N/A        | 1   |           |        |