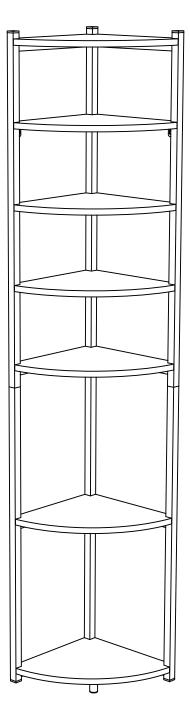

#### Actual product size

NEXT

H165.5 x W30 x D30cm

#### Actual product size

H165.5 x W30 x D30cm