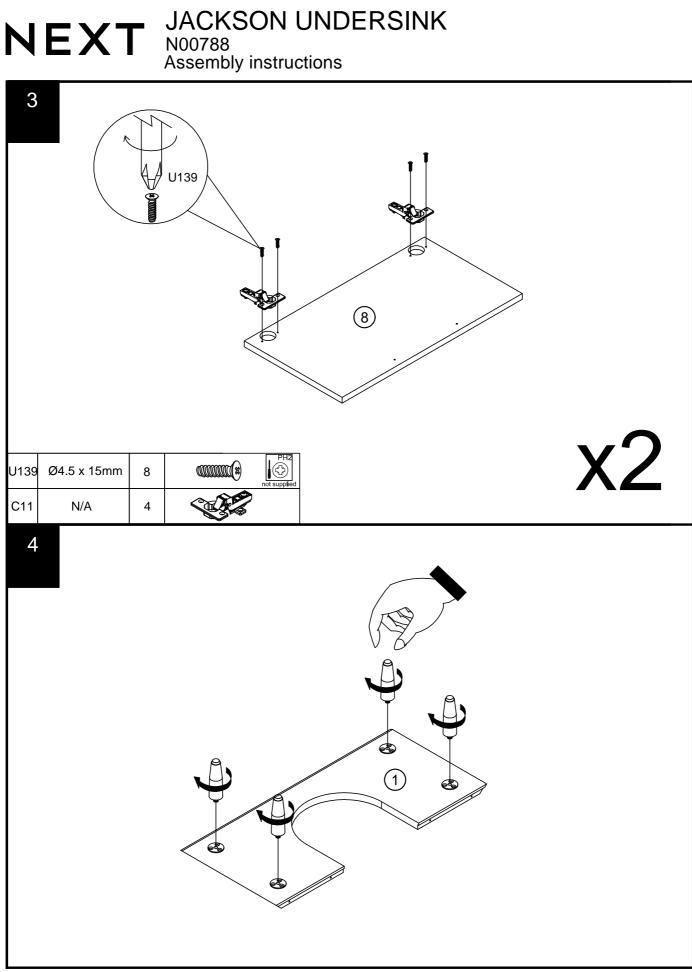

## Fixtures and fittings supplied (actual size)

| Ref  | Dimensions  | Qty                | Spare Qty |
|------|-------------|--------------------|-----------|
| S41  | Ø4 x 16mm   | 2                  | 1         |
| U139 | Ø4.5 x 15mm | 16                 | 2         |
| S42  | Ø4 x 16mm   | 2                  | 1         |
| P3   | Ø5 x 16mm   | 4                  | 1         |
| D15  | Ø8 x 20mm   | 4<br>pre assembled | 1         |
| S6   | Ø3 x 16mm   | 10                 | 2         |

#### Fixtures and fittings supplied (not to scale)

| Ref | Dimensions | Qty | Spare Qty | Visual                                                                                                                                                                                                                                                                                                                                                                                                                                                                                                                                                                                                                                                                                                                                                                                                                                                                                                                                                                                                                                                                                                                                                                                                                                                                                                                                                                                                                                                                                                                                                                                                                                                                                                                                                                                                                                                                                                                                                                                                                                                                                                                         |
|-----|------------|-----|-----------|--------------------------------------------------------------------------------------------------------------------------------------------------------------------------------------------------------------------------------------------------------------------------------------------------------------------------------------------------------------------------------------------------------------------------------------------------------------------------------------------------------------------------------------------------------------------------------------------------------------------------------------------------------------------------------------------------------------------------------------------------------------------------------------------------------------------------------------------------------------------------------------------------------------------------------------------------------------------------------------------------------------------------------------------------------------------------------------------------------------------------------------------------------------------------------------------------------------------------------------------------------------------------------------------------------------------------------------------------------------------------------------------------------------------------------------------------------------------------------------------------------------------------------------------------------------------------------------------------------------------------------------------------------------------------------------------------------------------------------------------------------------------------------------------------------------------------------------------------------------------------------------------------------------------------------------------------------------------------------------------------------------------------------------------------------------------------------------------------------------------------------|
| E62 | N/A        | 2   | N/A       | Ĩ                                                                                                                                                                                                                                                                                                                                                                                                                                                                                                                                                                                                                                                                                                                                                                                                                                                                                                                                                                                                                                                                                                                                                                                                                                                                                                                                                                                                                                                                                                                                                                                                                                                                                                                                                                                                                                                                                                                                                                                                                                                                                                                              |
| Т39 | N/A        | 2   | N/A       |                                                                                                                                                                                                                                                                                                                                                                                                                                                                                                                                                                                                                                                                                                                                                                                                                                                                                                                                                                                                                                                                                                                                                                                                                                                                                                                                                                                                                                                                                                                                                                                                                                                                                                                                                                                                                                                                                                                                                                                                                                                                                                                                |
| C11 | N/A        | 4   | N/A       | Contraction of the second seco |
| M11 | N/A        | 1   | N/A       |                                                                                                                                                                                                                                                                                                                                                                                                                                                                                                                                                                                                                                                                                                                                                                                                                                                                                                                                                                                                                                                                                                                                                                                                                                                                                                                                                                                                                                                                                                                                                                                                                                                                                                                                                                                                                                                                                                                                                                                                                                                                                                                                |
| Т6  | N/A        | 2   | N/A       | >                                                                                                                                                                                                                                                                                                                                                                                                                                                                                                                                                                                                                                                                                                                                                                                                                                                                                                                                                                                                                                                                                                                                                                                                                                                                                                                                                                                                                                                                                                                                                                                                                                                                                                                                                                                                                                                                                                                                                                                                                                                                                                                              |