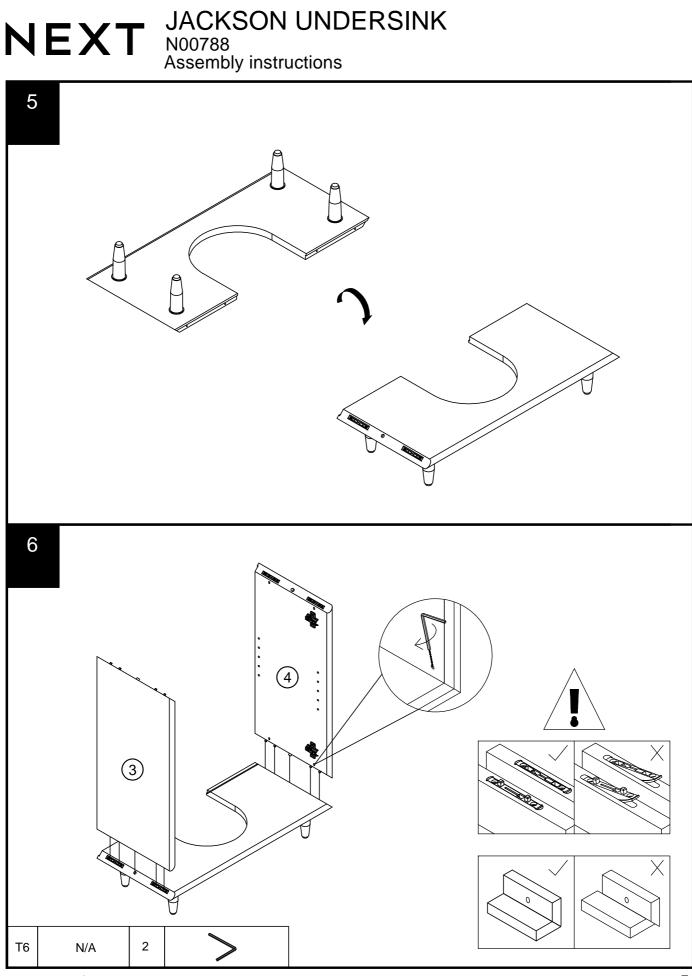

## Fixtures and fittings supplied (actual size)

| Ref  | Dimensions  | Qty                | Spare Qty |
|------|-------------|--------------------|-----------|
| S41  | Ø4 x 16mm   | 2                  | 1         |
| U139 | Ø4.5 x 15mm | 16                 | 2         |
| S42  | Ø4 x 16mm   | 2                  | 1         |
| P3   | Ø5 x 16mm   | 4                  | 1         |
| D15  | Ø8 x 20mm   | 4<br>pre assembled | 1         |
| S6   | Ø3 x 16mm   | 10                 | 2         |

#### Fixtures and fittings supplied (not to scale)

| Ref | Dimensions | Qty | Spare Qty | Visual                                                                                                                                                                                                                                                                                                                                                                                                                                                                                                                                                                                                                                                                                                                                                                                                                                                                                                                                                                                                                                                                                                                                                                                                                                                                                                                                                                                                                                                                                                                                                                                                                                                                                                                                                                                                                                                                                                                                                                                                                                                                                                                         |
|-----|------------|-----|-----------|--------------------------------------------------------------------------------------------------------------------------------------------------------------------------------------------------------------------------------------------------------------------------------------------------------------------------------------------------------------------------------------------------------------------------------------------------------------------------------------------------------------------------------------------------------------------------------------------------------------------------------------------------------------------------------------------------------------------------------------------------------------------------------------------------------------------------------------------------------------------------------------------------------------------------------------------------------------------------------------------------------------------------------------------------------------------------------------------------------------------------------------------------------------------------------------------------------------------------------------------------------------------------------------------------------------------------------------------------------------------------------------------------------------------------------------------------------------------------------------------------------------------------------------------------------------------------------------------------------------------------------------------------------------------------------------------------------------------------------------------------------------------------------------------------------------------------------------------------------------------------------------------------------------------------------------------------------------------------------------------------------------------------------------------------------------------------------------------------------------------------------|
| E62 | N/A        | 2   | N/A       | Ĩ                                                                                                                                                                                                                                                                                                                                                                                                                                                                                                                                                                                                                                                                                                                                                                                                                                                                                                                                                                                                                                                                                                                                                                                                                                                                                                                                                                                                                                                                                                                                                                                                                                                                                                                                                                                                                                                                                                                                                                                                                                                                                                                              |
| Т39 | N/A        | 2   | N/A       |                                                                                                                                                                                                                                                                                                                                                                                                                                                                                                                                                                                                                                                                                                                                                                                                                                                                                                                                                                                                                                                                                                                                                                                                                                                                                                                                                                                                                                                                                                                                                                                                                                                                                                                                                                                                                                                                                                                                                                                                                                                                                                                                |
| C11 | N/A        | 4   | N/A       | Contraction of the second seco |
| M11 | N/A        | 1   | N/A       |                                                                                                                                                                                                                                                                                                                                                                                                                                                                                                                                                                                                                                                                                                                                                                                                                                                                                                                                                                                                                                                                                                                                                                                                                                                                                                                                                                                                                                                                                                                                                                                                                                                                                                                                                                                                                                                                                                                                                                                                                                                                                                                                |
| Т6  | N/A        | 2   | N/A       | >                                                                                                                                                                                                                                                                                                                                                                                                                                                                                                                                                                                                                                                                                                                                                                                                                                                                                                                                                                                                                                                                                                                                                                                                                                                                                                                                                                                                                                                                                                                                                                                                                                                                                                                                                                                                                                                                                                                                                                                                                                                                                                                              |