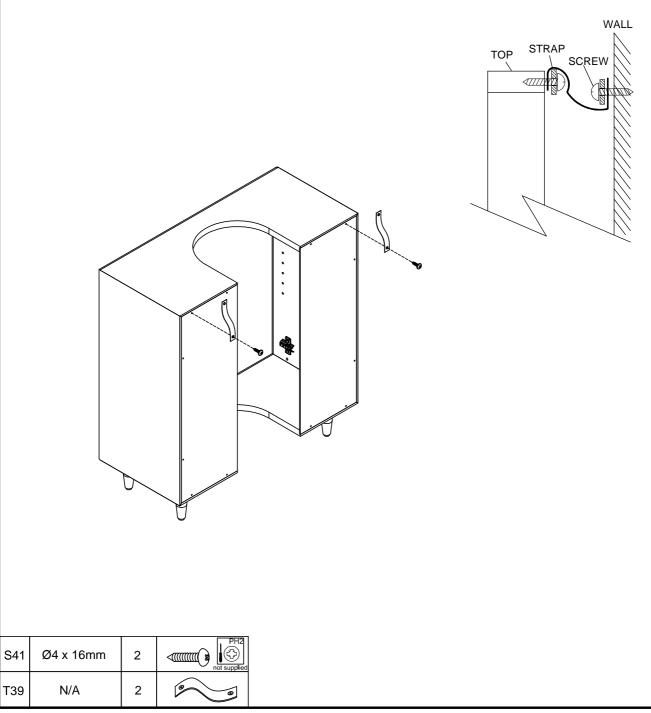

Produced in China for Next Retail Ltd. N00788-2023-V1.

Produced in China for Next Retail Ltd. N00788-2023-V1.

Produced in China for Next Retail Ltd. N00788-2023-V1.

9

We recommend the use of the wall attachment bracket/strap provided for safety reasons. Secure the strap to the wall with an appropriate screw and wall plug for your wall type (not provided). To hide the strap behind the unit ,drill the hole lower than the top of unit.

Attach the other end of the strap to the underside of the top panel with screw. Warning: Always ensure intended wall area to be drilled is free from hidden electrical wires,water and gas pipes. NB:Wall fixings are not included-Please source suitable fixing for your wall type. If in doubt please consult a qualified trades person.

Please ensure you secure your product to the wall for your and your family's safety before you use it.

Produced in China for Next Retail Ltd. N00788-2023-V1.

Produced in China for Next Retail Ltd. N00788-2023-V1.