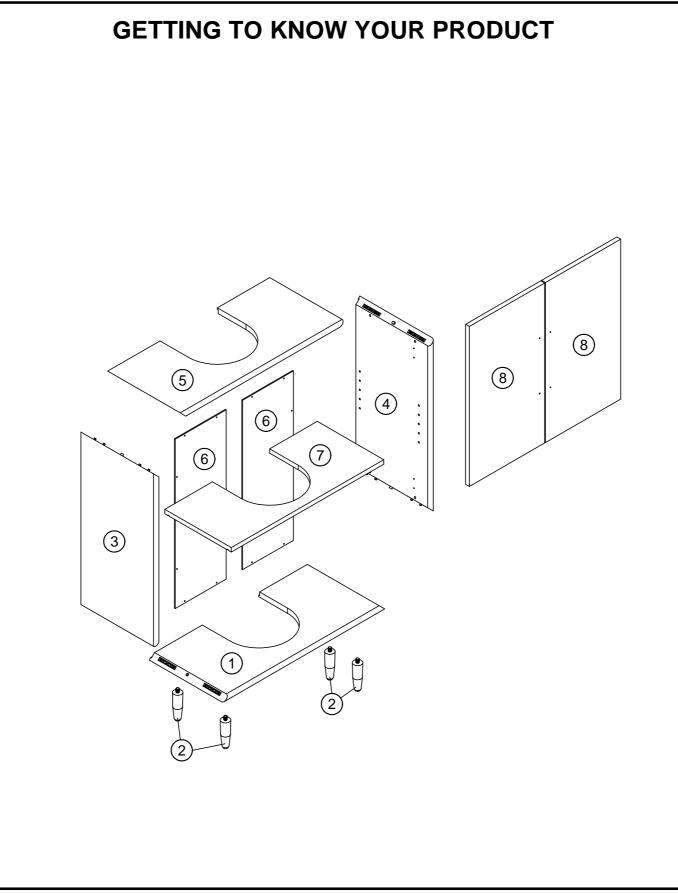

Do not place hot items (e.g. hot drinks) directly on to the wood surface. Please make sure you use a placemat or coaster.

| Components supplied. Please use this guide if you require replacement parts |            |                   |     |     |  |  |  |
|-----------------------------------------------------------------------------|------------|-------------------|-----|-----|--|--|--|
| Ref                                                                         | Dimensions | Visual            | Qty | Ctn |  |  |  |
| 1                                                                           | 30x65cm    |                   | 4   | 1   |  |  |  |
| 2                                                                           | 3x9.5cm    | <b>1</b>          | 4   | 1   |  |  |  |
| 3                                                                           | 30x60cm    |                   | 1   | 1   |  |  |  |
| 4                                                                           | 30x60cm    | $\langle \rangle$ | 1   | 1   |  |  |  |
| 5                                                                           | 30x65cm    |                   | 1   | 1   |  |  |  |
| 6                                                                           | 20.5x59cm  | $\bigcirc$        | 2   | 1   |  |  |  |
| 7                                                                           | 26.5x61cm  | $\checkmark$      | 1   | 1   |  |  |  |
| 8                                                                           | 30x55.5cm  |                   | 2   | 1   |  |  |  |