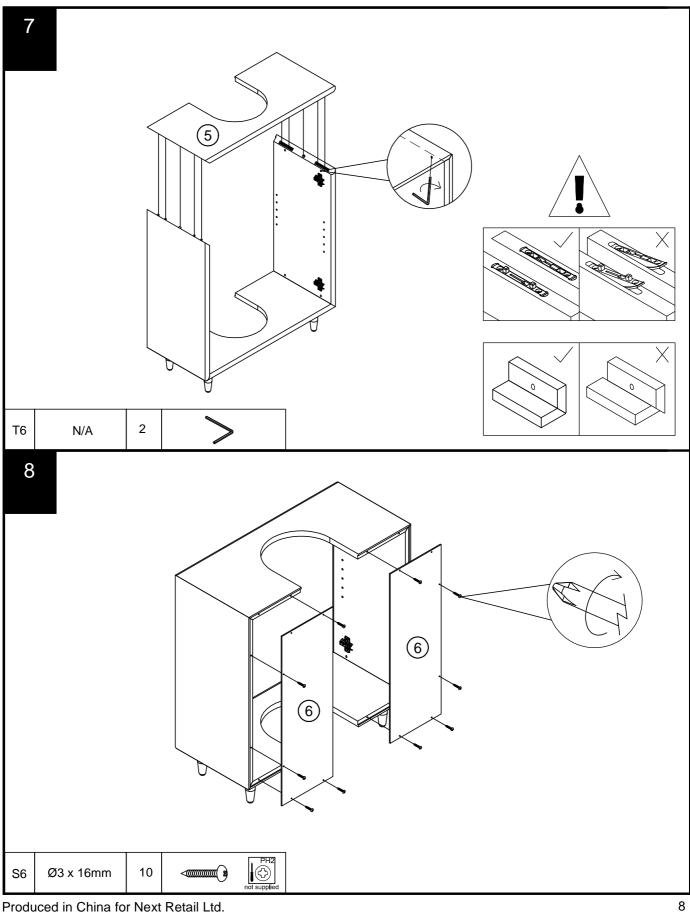

#### Fixtures and fittings supplied (not to scale)

| Ref | Dimensions | Qty | Spare Qty | Visual                                                                                                                                                                                                                                                                                                                                                                                                                                                                                                                                                                                                                                                                                                                                                                                                                                                                                                                                                                                                                                                                                                                                                                                                                                                                                                                                                                                                                                                                                                                                                                                                                                                                                                                                                                                                                                                                                                                                                                                                                                                                                                                         |
|-----|------------|-----|-----------|--------------------------------------------------------------------------------------------------------------------------------------------------------------------------------------------------------------------------------------------------------------------------------------------------------------------------------------------------------------------------------------------------------------------------------------------------------------------------------------------------------------------------------------------------------------------------------------------------------------------------------------------------------------------------------------------------------------------------------------------------------------------------------------------------------------------------------------------------------------------------------------------------------------------------------------------------------------------------------------------------------------------------------------------------------------------------------------------------------------------------------------------------------------------------------------------------------------------------------------------------------------------------------------------------------------------------------------------------------------------------------------------------------------------------------------------------------------------------------------------------------------------------------------------------------------------------------------------------------------------------------------------------------------------------------------------------------------------------------------------------------------------------------------------------------------------------------------------------------------------------------------------------------------------------------------------------------------------------------------------------------------------------------------------------------------------------------------------------------------------------------|
| E62 | N/A        | 2   | N/A       | Ĩ                                                                                                                                                                                                                                                                                                                                                                                                                                                                                                                                                                                                                                                                                                                                                                                                                                                                                                                                                                                                                                                                                                                                                                                                                                                                                                                                                                                                                                                                                                                                                                                                                                                                                                                                                                                                                                                                                                                                                                                                                                                                                                                              |
| Т39 | N/A        | 2   | N/A       |                                                                                                                                                                                                                                                                                                                                                                                                                                                                                                                                                                                                                                                                                                                                                                                                                                                                                                                                                                                                                                                                                                                                                                                                                                                                                                                                                                                                                                                                                                                                                                                                                                                                                                                                                                                                                                                                                                                                                                                                                                                                                                                                |
| C11 | N/A        | 4   | N/A       | Contraction of the second seco |
| M11 | N/A        | 1   | N/A       |                                                                                                                                                                                                                                                                                                                                                                                                                                                                                                                                                                                                                                                                                                                                                                                                                                                                                                                                                                                                                                                                                                                                                                                                                                                                                                                                                                                                                                                                                                                                                                                                                                                                                                                                                                                                                                                                                                                                                                                                                                                                                                                                |
| Т6  | N/A        | 2   | N/A       | >                                                                                                                                                                                                                                                                                                                                                                                                                                                                                                                                                                                                                                                                                                                                                                                                                                                                                                                                                                                                                                                                                                                                                                                                                                                                                                                                                                                                                                                                                                                                                                                                                                                                                                                                                                                                                                                                                                                                                                                                                                                                                                                              |