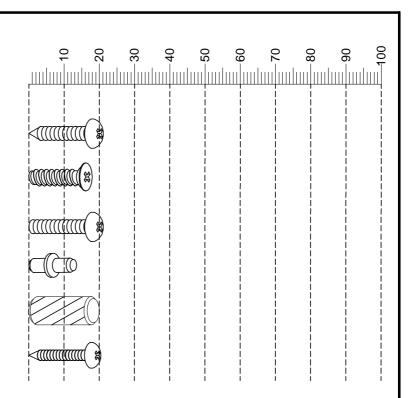

## Fixtures and fittings supplied (actual size)

| Ref  | Dimensions  | Qty                | Spare Qty |
|------|-------------|--------------------|-----------|
| S41  | Ø4 x 16mm   | 2                  | 1         |
| U139 | Ø4.5 x 15mm | 16                 | 2         |
| S42  | Ø4 x 16mm   | 2                  | 1         |
| P3   | Ø5 x 16mm   | 4                  | 1         |
| D15  | Ø8 x 20mm   | 4<br>pre assembled | 1         |
| S6   | Ø3 x 16mm   | 10                 | 2         |