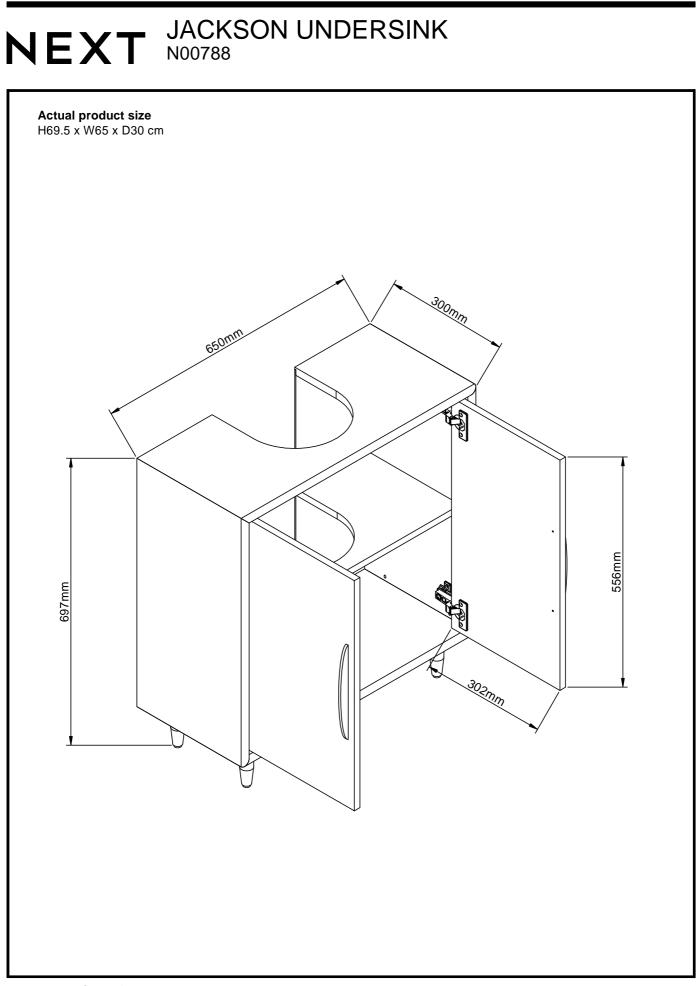

the wall attachment bracket/strap provided for safety reasons. Secure the strap to the wall with an appropriate screw and wall plug for your wall type (not provided). To hide the strap behind the unit ,drill the hole lower than the top of unit.

Attach the other end of the strap to the underside of the top panel with screw. Warning: Always ensure intended wall area to be drilled is free from hidden electrical wires,water and gas pipes. NB:Wall fixings are not included-Please source suitable fixing for your wall type. If in doubt please consult a qualified trades person.

Please ensure you secure your product to the wall for your and your family's safety before you use it.





Produced in China for Next Retail Ltd. N00788-2023-V1.



Produced in China for Next Retail Ltd. N00788-2023-V1.



Produced in China for Next Retail Ltd. N00788-2023-V1.

# NEXT JACKSON UNDERSINK N00788

#### Warnings

We suggest you retain these instructions for future reference.

Keep fittings out of children's reach and keep children well away from construction area.

This product should only be used on firm level ground.

Please periodically check all fittings and re-tighten as necessary.

Please do not sit or stand on your furniture.

Avoid exposing the furniture to excessive heat or direct sunlight as this can cause deterioration of the colour.

Unwrap all packaging materials and place the components on top of the carton box or on a clean floor to protect it from damage

#### **Missing parts**

If you are missing any fixtures and fittings for your product. Please contact our customer service te