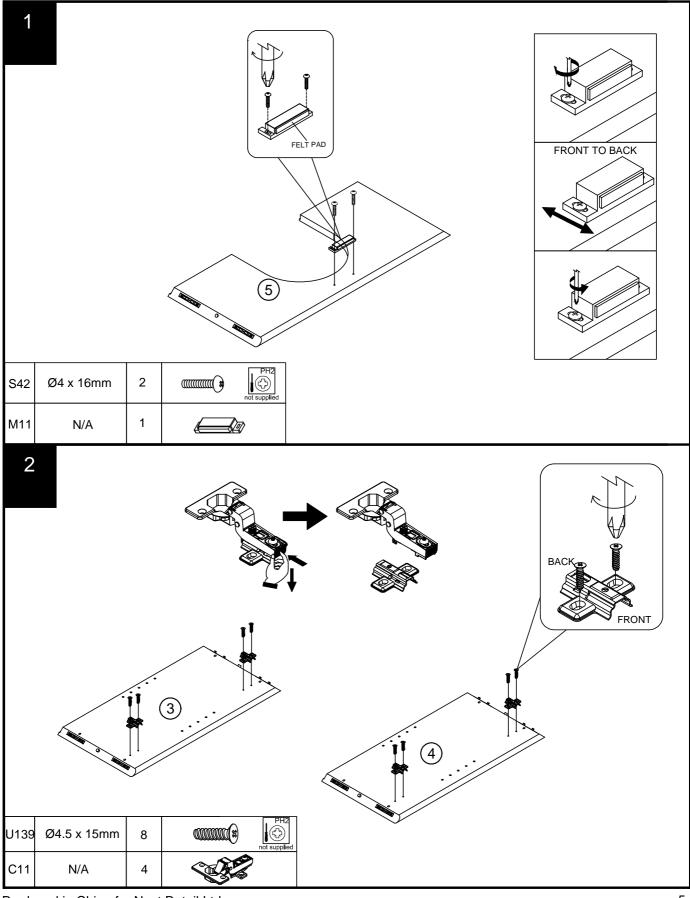

#### Fixtures and fittings supplied (not to scale)

| Ref | Dimensions | Qty | Spare Qty | Visual                                                                                                                                                                                                                                                                                                                                                                                                                                                                                                                                                                                                                                                                                                                                                                                                                                                                                                                                                                                                                                                                                                                                                                                                                                                                                                                                                                                                                                                                                                                                                                                                                                                                                                                                                                                                                                                                                                                                                                                                                                                                                                                         |
|-----|------------|-----|-----------|--------------------------------------------------------------------------------------------------------------------------------------------------------------------------------------------------------------------------------------------------------------------------------------------------------------------------------------------------------------------------------------------------------------------------------------------------------------------------------------------------------------------------------------------------------------------------------------------------------------------------------------------------------------------------------------------------------------------------------------------------------------------------------------------------------------------------------------------------------------------------------------------------------------------------------------------------------------------------------------------------------------------------------------------------------------------------------------------------------------------------------------------------------------------------------------------------------------------------------------------------------------------------------------------------------------------------------------------------------------------------------------------------------------------------------------------------------------------------------------------------------------------------------------------------------------------------------------------------------------------------------------------------------------------------------------------------------------------------------------------------------------------------------------------------------------------------------------------------------------------------------------------------------------------------------------------------------------------------------------------------------------------------------------------------------------------------------------------------------------------------------|
| E62 | N/A        | 2   | N/A       | Ĩ                                                                                                                                                                                                                                                                                                                                                                                                                                                                                                                                                                                                                                                                                                                                                                                                                                                                                                                                                                                                                                                                                                                                                                                                                                                                                                                                                                                                                                                                                                                                                                                                                                                                                                                                                                                                                                                                                                                                                                                                                                                                                                                              |
| Т39 | N/A        | 2   | N/A       |                                                                                                                                                                                                                                                                                                                                                                                                                                                                                                                                                                                                                                                                                                                                                                                                                                                                                                                                                                                                                                                                                                                                                                                                                                                                                                                                                                                                                                                                                                                                                                                                                                                                                                                                                                                                                                                                                                                                                                                                                                                                                                                                |
| C11 | N/A        | 4   | N/A       | Contraction of the second seco |
| M11 | N/A        | 1   | N/A       |                                                                                                                                                                                                                                                                                                                                                                                                                                                                                                                                                                                                                                                                                                                                                                                                                                                                                                                                                                                                                                                                                                                                                                                                                                                                                                                                                                                                                                                                                                                                                                                                                                                                                                                                                                                                                                                                                                                                                                                                                                                                                                                                |
| Т6  | N/A        | 2   | N/A       | >                                                                                                                                                                                                                                                                                                                                                                                                                                                                                                                                                                                                                                                                                                                                                                                                                                                                                                                                                                                                                                                                                                                                                                                                                                                                                                                                                                                                                                                                                                                                                                                                                                                                                                                                                                                                                                                                                                                                                                                                                                                                                                                              |