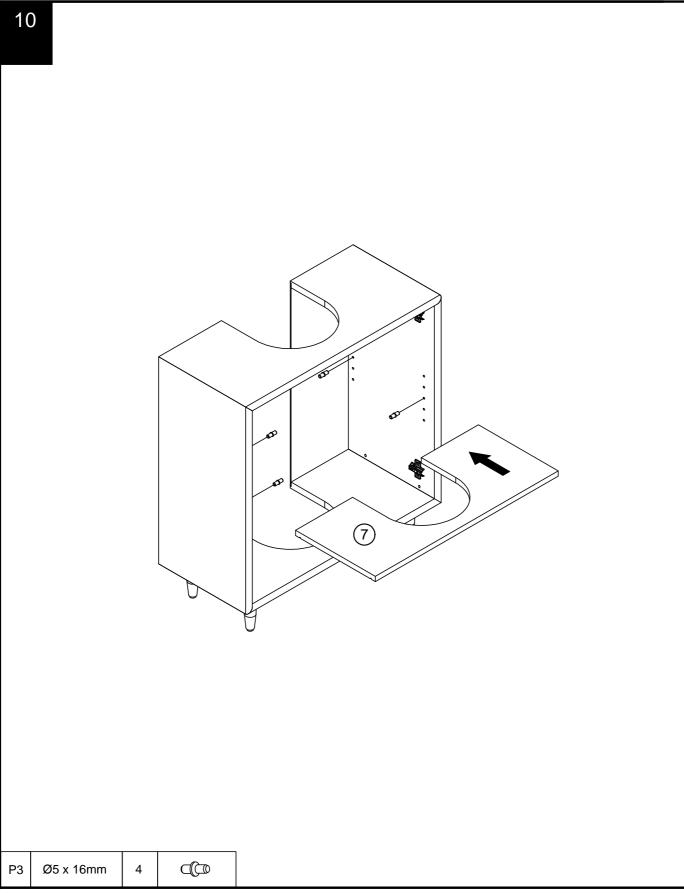

Do not place hot items (e.g. hot drinks) directly on to the wood surface. Please make sure you use a placemat or coaster.

| Components supplied. Please use this guide if you require replacement parts |            |                   |     |     |  |  |  |
|-----------------------------------------------------------------------------|------------|-------------------|-----|-----|--|--|--|
| Ref                                                                         | Dimensions | Visual            | Qty | Ctn |  |  |  |
| 1                                                                           | 30x65cm    |                   | 4   | 1   |  |  |  |
| 2                                                                           | 3x9.5cm    | <b>1</b>          | 4   | 1   |  |  |  |
| 3                                                                           | 30x60cm    |                   | 1   | 1   |  |  |  |
| 4                                                                           | 30x60cm    | $\langle \rangle$ | 1   | 1   |  |  |  |
| 5                                                                           | 30x65cm    |                   | 1   | 1   |  |  |  |
| 6                                                                           | 20.5x59cm  | $\bigcirc$        | 2   | 1   |  |  |  |
| 7                                                                           | 26.5x61cm  | $\checkmark$      | 1   | 1   |  |  |  |
| 8                                                                           | 30x55.5cm  |                   | 2   | 1   |  |  |  |