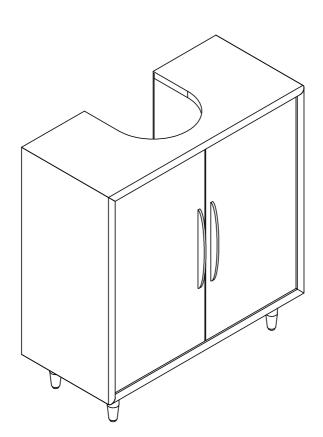

Actual product size H69.5 x W65 x D30 cm



## **Need Help ?**

With: Assembly instruction Missing or damaged parts

CALL: 0333 777 8999

#### IMPORTANT - RETAIN FOR FUTURE REFERENCE

Retail Ltd.

## **BEFORE YOU START**

#### Number of people required to assemble

Two people are required to assemble this item



Time to assemble : 30 minutes



#### **Tools required**



#### Do's

We suggest you spend a short time reading through this leaflet before you start.

When you are ready to start, make sure that you have the right tools and plenty of space.

Unwrap all packaging materials and place the components on a clean surface to protect it from damage, We recommend that the packaging is used to protect the surfaces during assembly. Carefully check that you have all the parts before beginning assembly.

Due to the size of this prod