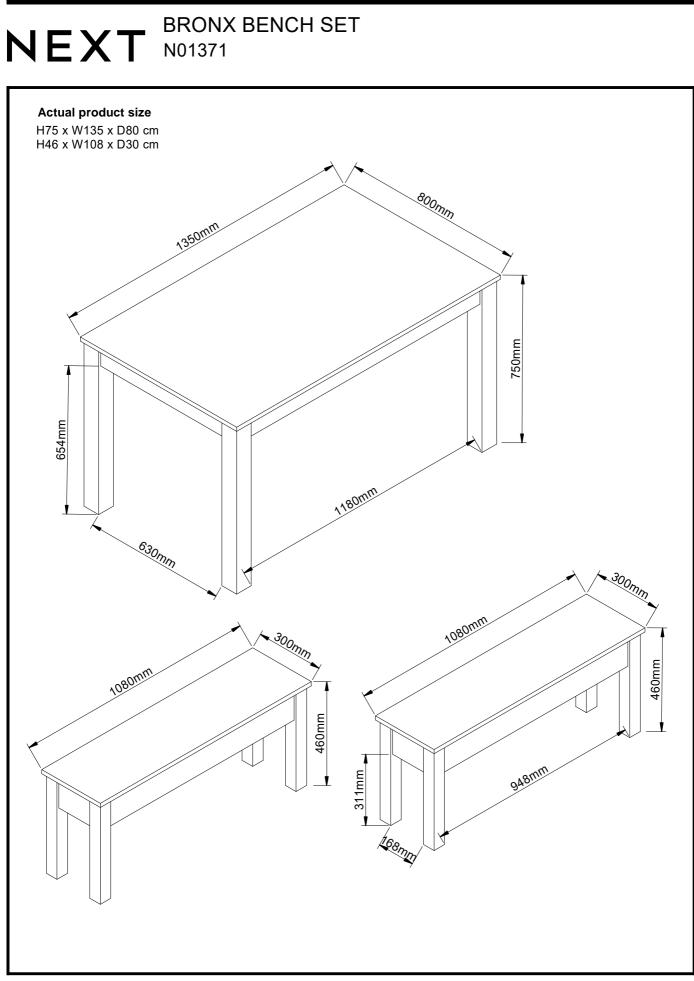

# BRONX BENCH SET N01371

Assembly instructions

NEXT

H75 x W135 x D80 cm H46 x W108 x D30 cm