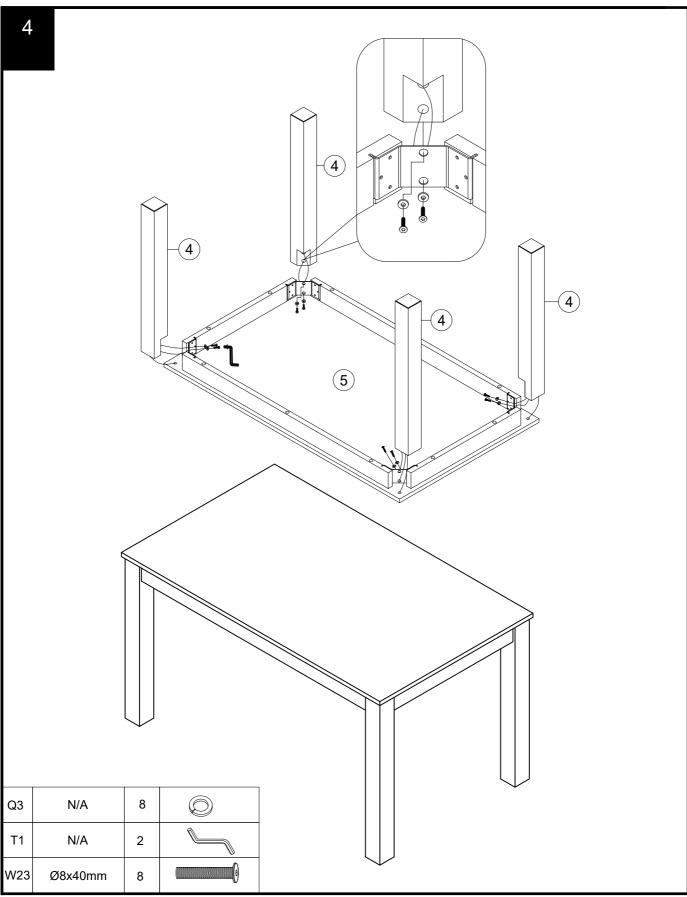

#### **BRONX BENCH SET** NEXT N01371

Assembly instructions

|     | Fixtures and fittings<br>supplied (actual size) |     |           |  |  |  |  |  |
|-----|-------------------------------------------------|-----|-----------|--|--|--|--|--|
| Ref | Ref Dimensions                                  |     | Spare Qty |  |  |  |  |  |
| D13 | Ø12 x 60mm                                      | N/A | 2         |  |  |  |  |  |
| B24 | Ø8.5 x 63mm                                     | 16  | N/A       |  |  |  |  |  |
| B25 | Ø35 x 17mm                                      | 16  | N/A       |  |  |  |  |  |
| W23 | Ø8 x 40mm                                       | 8   | 1         |  |  |  |  |  |
| В3  | Ø15 x 12mm                                      | N/A | 2         |  |  |  |  |  |
| B8  | Ø8 x 38mm                                       | N/A | 2         |  |  |  |  |  |