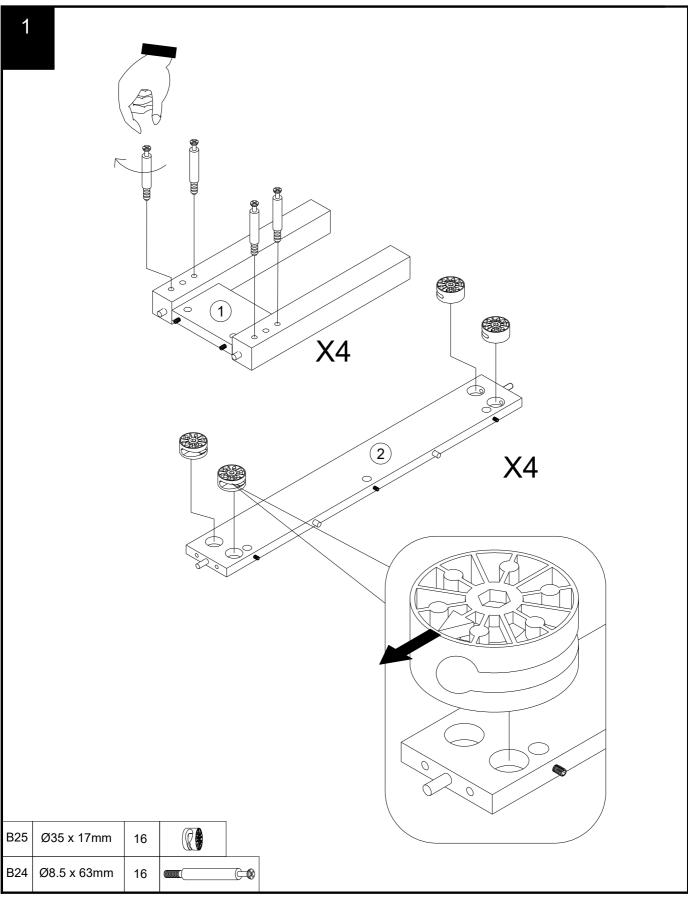

#### **BRONX BENCH SET** NEXT N01371

Assembly instructions

|     | Fixtures and fittings<br>supplied (actual size) |     |           |  |  |  |  |  |
|-----|-------------------------------------------------|-----|-----------|--|--|--|--|--|
| Ref | Ref Dimensions                                  |     | Spare Qty |  |  |  |  |  |
| D13 | Ø12 x 60mm                                      | N/A | 2         |  |  |  |  |  |
| B24 | Ø8.5 x 63mm                                     | 16  | N/A       |  |  |  |  |  |
| B25 | Ø35 x 17mm                                      | 16  | N/A       |  |  |  |  |  |
| W23 | Ø8 x 40mm                                       | 8   | 1         |  |  |  |  |  |
| В3  | Ø15 x 12mm                                      | N/A | 2         |  |  |  |  |  |
| B8  | Ø8 x 38mm                                       | N/A | 2         |  |  |  |  |  |