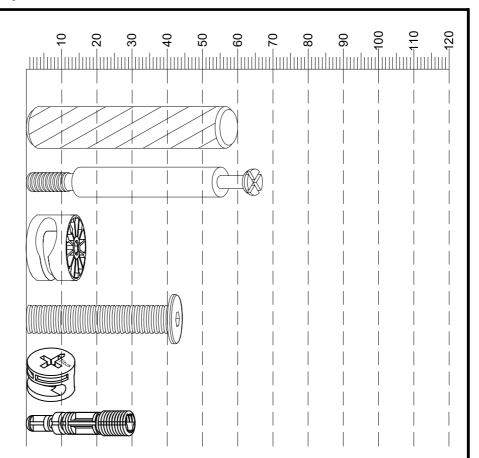

#### **BRONX BENCH SET** NEXT N01371

Assembly instructions

|     | Fixtures and fittings<br>supplied (actual size) |     |           |  |  |  |  |  |
|-----|-------------------------------------------------|-----|-----------|--|--|--|--|--|
| Ref | Ref Dimensions                                  |     | Spare Qty |  |  |  |  |  |
| D13 | Ø12 x 60mm                                      | N/A | 2         |  |  |  |  |  |
| B24 | Ø8.5 x 63mm                                     | 16  | N/A       |  |  |  |  |  |
| B25 | Ø35 x 17mm                                      | 16  | N/A       |  |  |  |  |  |
| W23 | Ø8 x 40mm                                       | 8   | 1         |  |  |  |  |  |
| В3  | Ø15 x 12mm                                      | N/A | 2         |  |  |  |  |  |
| B8  | Ø8 x 38mm                                       | N/A | 2         |  |  |  |  |  |

#### Fixtures and fittings supplied (not to scale)

| Ref | Dimensions | Qty | Spare Qty | Visual     |
|-----|------------|-----|-----------|------------|
| Т7  | Ø6mm       | 2   | N/A       |            |
| T1  | N/A        | 2   | N/A       |            |
| Q3  | N/A        | 8   | 1         | $\bigcirc$ |