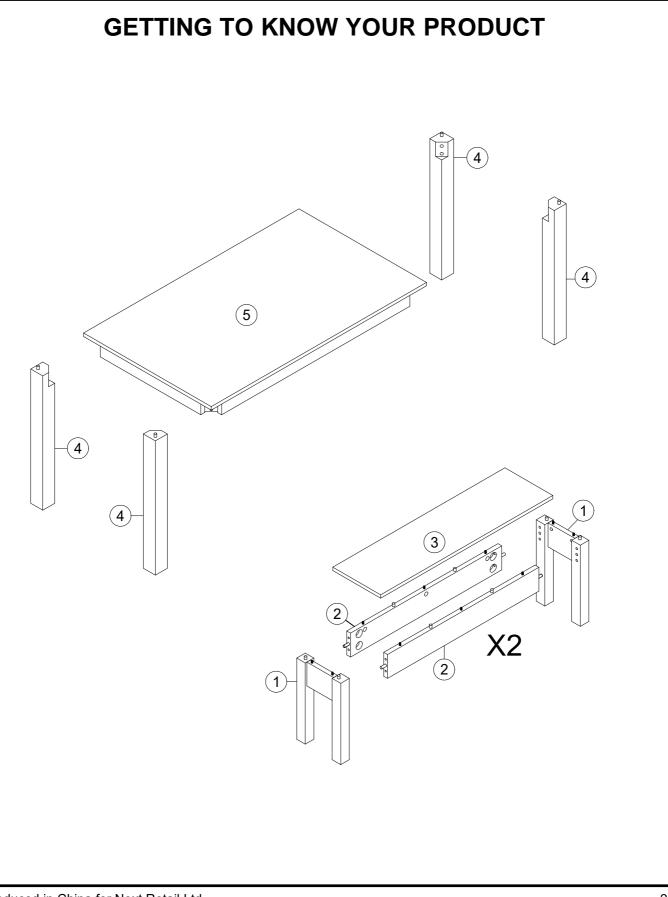

### **NEXT** BRONX BENCH SET N01371 Assembly instructions

| Components supplied. Please use this guide if you require replaceme |            |        |     |     |  |  |  |
|---------------------------------------------------------------------|------------|--------|-----|-----|--|--|--|
| Ref                                                                 | Dimensions | Visual | Qty | Ctn |  |  |  |
| 1                                                                   | 44x28cm    |        | 4   | 1   |  |  |  |
| 2                                                                   | 95x13cm    | See    | 4   | 1   |  |  |  |
| 3                                                                   | 108x30cm   |        | 2   | 1   |  |  |  |
| 4                                                                   | 73x8cm     | (j)    | 4   | 2   |  |  |  |
| 5                                                                   | 130x80cm   |        | 1   | 2   |  |  |  |