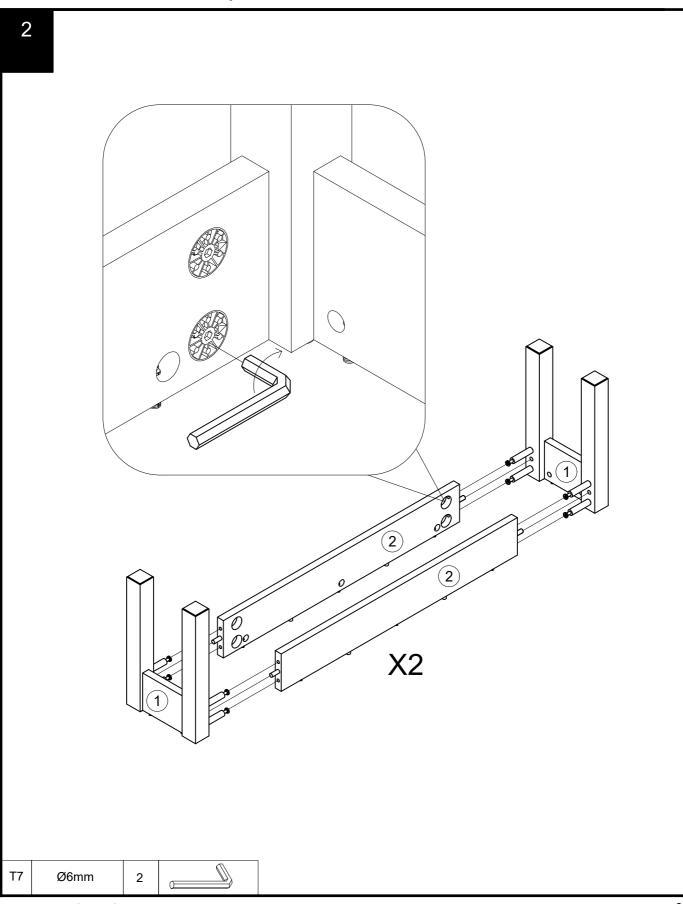

#### Fixtures and fittings supplied (not to scale)

| Ref | Dimensions | Qty | Spare Qty | Visual     |
|-----|------------|-----|-----------|------------|
| Т7  | Ø6mm       | 2   | N/A       |            |
| T1  | N/A        | 2   | N/A       |            |
| Q3  | N/A        | 8   | 1         | $\bigcirc$ |