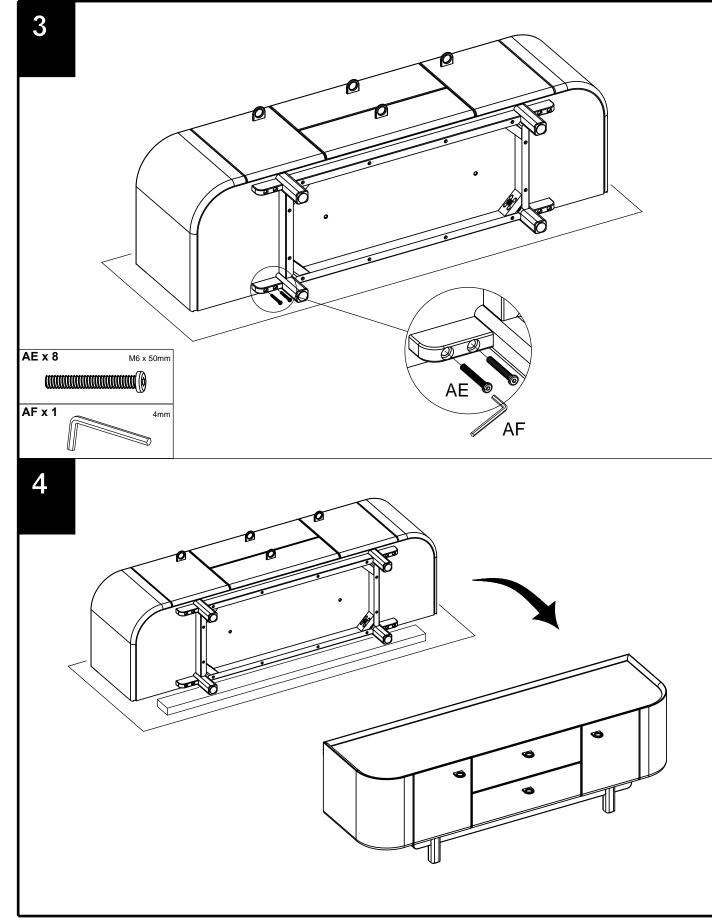

N29377

Assembly instructions

|           | ures and fittir<br>plied (actual s | size)          |          |                 |                                |  |  |  |  |
|-----------|------------------------------------|----------------|----------|-----------------|--------------------------------|--|--|--|--|
|           | Dimensions                         |                | *Extra F | itting          | s  ''''''''''''''''''''''''    |  |  |  |  |
| AA        | M8 x 70mm                          | 4              |          |                 |                                |  |  |  |  |
| AE        | M6 x 50mm                          | 8              |          |                 |                                |  |  |  |  |
|           |                                    |                |          |                 |                                |  |  |  |  |
|           |                                    |                |          |                 |                                |  |  |  |  |
| Fixt      | ures and fittin                    | nas sui        | oplied(n | ot to :         | scale)                         |  |  |  |  |
|           | ures and fittin<br>Dimensions      | ngs su <br>Vis |          |                 |                                |  |  |  |  |
| Ref       |                                    |                |          |                 | scale)<br>*Extra Fittings<br>1 |  |  |  |  |
| Ref<br>AB | Dimensions<br>M8mm                 |                |          | Qty             | *Extra Fittings                |  |  |  |  |
| AB<br>AC  | Dimensions<br>M8mm                 |                |          | <b>Qty</b><br>4 | *Extra Fittings                |  |  |  |  |
|           | Dimensions<br>M8mm<br>Ø8/Ø19mm     |                |          | <b>Qty</b> 4 4  | *Extra Fittings                |  |  |  |  |