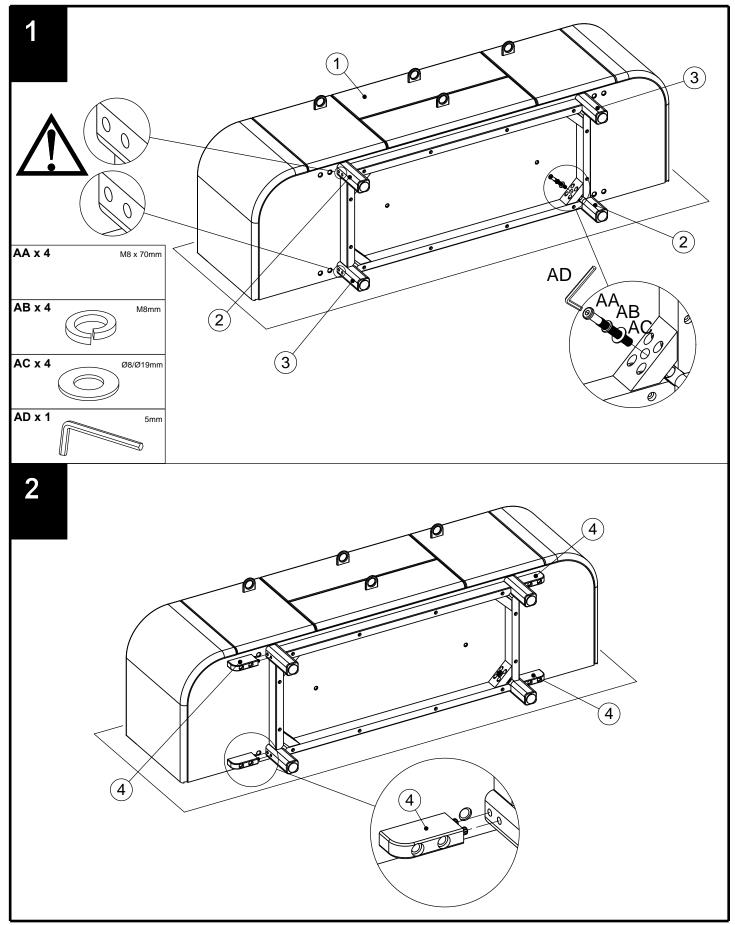

N29377

Assembly instructions

|           | ures and fittir<br>plied (actual s | size)          |          |                 |                                |  |  |  |  |
|-----------|------------------------------------|----------------|----------|-----------------|--------------------------------|--|--|--|--|
|           | Dimensions                         |                | *Extra F | itting          | s  ''''''''''''''''''''''''    |  |  |  |  |
| AA        | M8 x 70mm                          | 4              |          |                 |                                |  |  |  |  |
| AE        | M6 x 50mm                          | 8              |          |                 |                                |  |  |  |  |
|           |                                    |                |          |                 |                                |  |  |  |  |
|           |                                    |                |          |                 |                                |  |  |  |  |
| Fixt      | ures and fittin                    | nas sui        | oplied(n | ot to :         | scale)                         |  |  |  |  |
|           | ures and fittin<br>Dimensions      | ngs su <br>Vis |          |                 |                                |  |  |  |  |
| Ref       |                                    |                |          |                 | scale)<br>*Extra Fittings<br>1 |  |  |  |  |
| Ref<br>AB | Dimensions<br>M8mm                 |                |          | Qty             | *Extra Fittings                |  |  |  |  |
| AB<br>AC  | Dimensions<br>M8mm                 |                |          | <b>Qty</b><br>4 | *Extra Fittings                |  |  |  |  |
|           | Dimensions<br>M8mm<br>Ø8/Ø19mm     |                |          | <b>Qty</b> 4 4  | *Extra Fittings                |  |  |  |  |