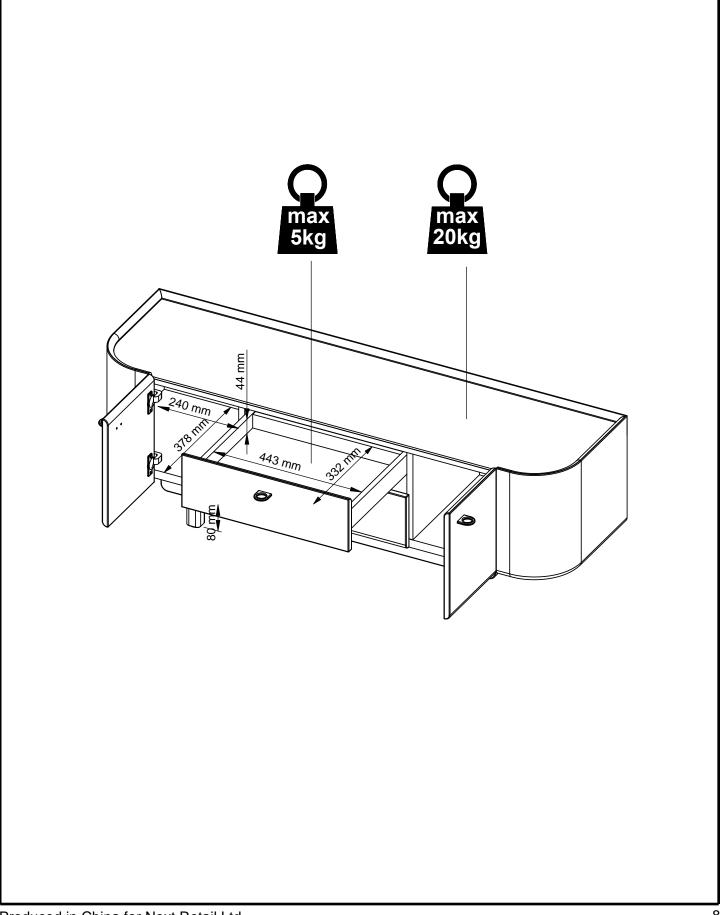

#### Components supplied. Please use this guide if you require replacement parts.

| Ref | Dimensions     | Visual | Qty | Ctn |
|-----|----------------|--------|-----|-----|
| 1   | 59.9 x 175.1cm |        | 1   | 1   |
| 2   | 4 x 16.1cm     |        | 2   | 1   |
| 3   | 4 x 16.1cm     |        | 2   | 1   |
| 4   | 4 x 8cm        |        | 4   | 1   |

N29377

Assembly instructions

|           | ures and fittir<br>plied (actual s | size)          |          |                 |                                |  |  |  |  |
|-----------|------------------------------------|----------------|----------|-----------------|--------------------------------|--|--|--|--|
|           | Dimensions                         |                | *Extra F | itting          | s  ''''''''''''''''''''''''    |  |  |  |  |
| AA        | M8 x 70mm                          | 4              |          |                 |                                |  |  |  |  |
| AE        | M6 x 50mm                          | 8              |          |                 |                                |  |  |  |  |
|           |                                    |                |          |                 |                                |  |  |  |  |
|           |                                    |                |          |                 |                                |  |  |  |  |
| Fixt      | ures and fittin                    | nas sui        | oplied(n | ot to :         | scale)                         |  |  |  |  |
|           | ures and fittin<br>Dimensions      | ngs su <br>Vis |          |                 |                                |  |  |  |  |
| Ref       |                                    |                |          |                 | scale)<br>*Extra Fittings<br>1 |  |  |  |  |
| Ref<br>AB | Dimensions<br>M8mm                 |                |          | Qty             | *Extra Fittings                |  |  |  |  |
| AB<br>AC  | Dimensions<br>M8mm                 |                |          | <b>Qty</b><br>4 | *Extra Fittings                |  |  |  |  |
|           | Dimensions<br>M8mm<br>Ø8/Ø19mm     |                |          | <b>Qty</b> 4 4  | *Extra Fittings                |  |  |  |  |