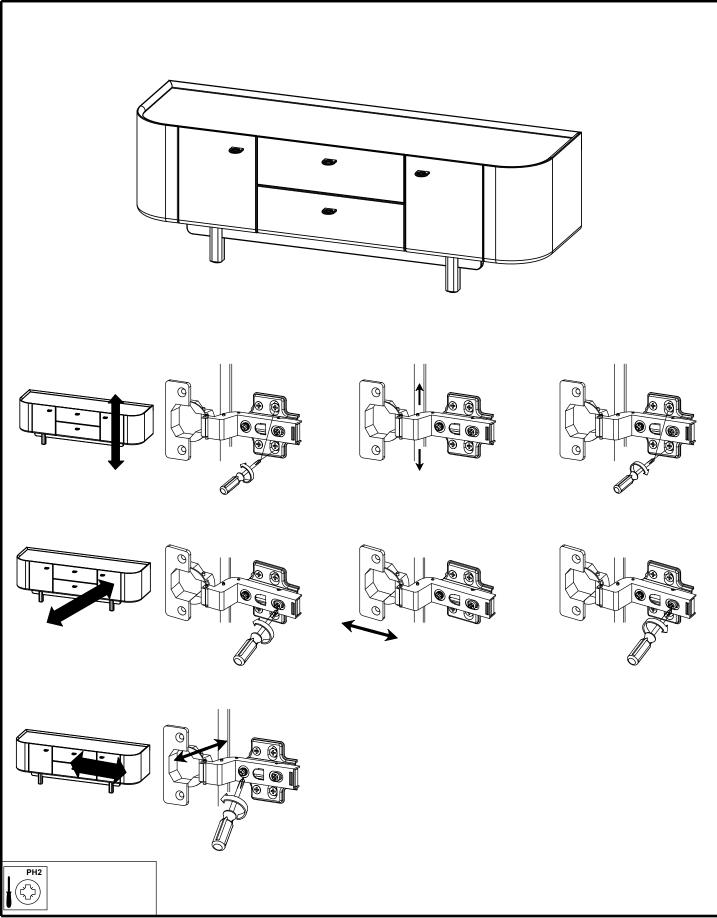

#### Do's

We suggest you spend a short time reading through this leaflet before you start. When you are ready to start, make sure that you have the right tools and plenty of space. Unwrap all packaging materials and place the components on a clean surface to protect it from damage. We recommend that the packaging is used to protect the surfaces during assembly. Carefully check that you have all the parts before beginning assembly Due to the size of the product we recommend that it is assembled in the room intended for use. Ensure the product is fully assembled as illustrated and all fixings are fully tightened before use. Wipe occasionally with a soft cloth slightly dampened with water. Then buff with a dry clean soft cloth.