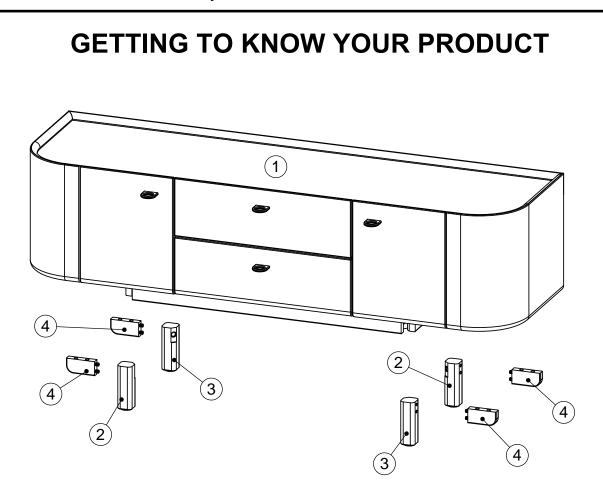

#### Components supplied. Please use this guide if you require replacement parts.

| Ref | Dimensions     | Visual | Qty | Ctn |
|-----|----------------|--------|-----|-----|
| 1   | 59.9 x 175.1cm |        | 1   | 1   |
| 2   | 4 x 16.1cm     |        | 2   | 1   |
| 3   | 4 x 16.1cm     |        | 2   | 1   |
| 4   | 4 x 8cm        |        | 4   | 1   |