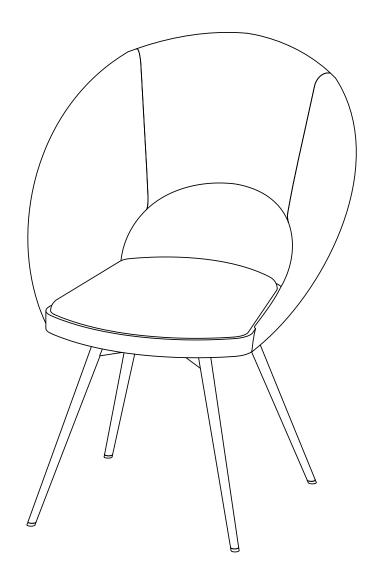

# NEXT

**HEWITT SWIVEL CHAIR-N31164** 

Assembly instructions

Actual product size H83 x W60 x D59cm