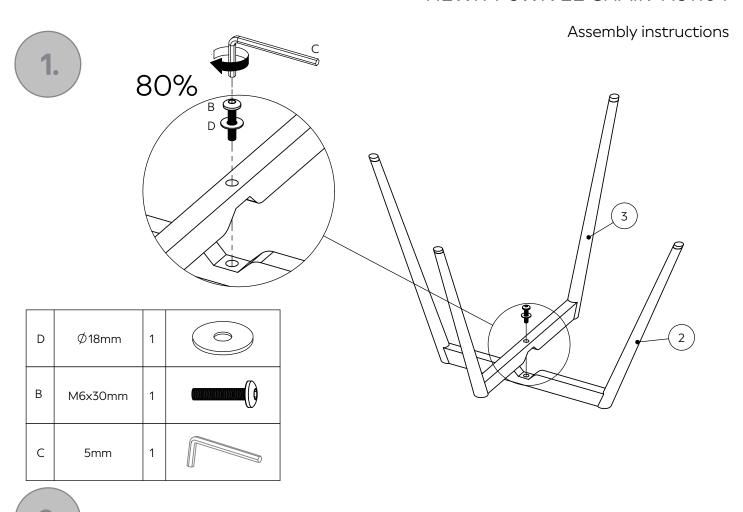

| Fixtures and fittings supplied (actual size) |            |     |              |  |  |  |  |
|----------------------------------------------|------------|-----|--------------|--|--|--|--|
| Ref                                          | Dimensions | Qty | Spare<br>Qty |  |  |  |  |
| А                                            | M6x18mm    | 8   | 1            |  |  |  |  |
| В                                            | M6x30mm    | 1   | 1            |  |  |  |  |

| Fixtures and fittings supplied (not to scale) |            |     |              |        |  |  |  |
|-----------------------------------------------|------------|-----|--------------|--------|--|--|--|
| Ref                                           | Dimensions | Qty | Spare<br>Qty | Visual |  |  |  |
| С                                             | 5mm        | 1   |              |        |  |  |  |
| D                                             | Ø18mm      | 9   | 1            |        |  |  |  |

# **HEWITT SWIVEL CHAIR-N31164**

Assembly instructions

Assembly instructions