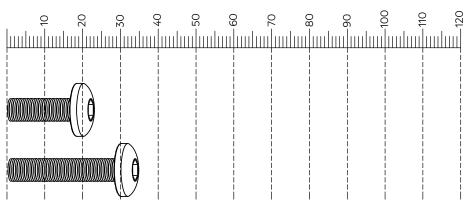

| Fixtures and fittings supplied (actual size) |            |     |              |  |  |  |  |
|----------------------------------------------|------------|-----|--------------|--|--|--|--|
| Ref                                          | Dimensions | Qty | Spare<br>Qty |  |  |  |  |
| А                                            | M6x18mm    | 8   | 1            |  |  |  |  |
| В                                            | M6x30mm    | 1   | 1            |  |  |  |  |

| Fixtures and fittings supplied (not to scale) |            |     |              |        |  |  |  |
|-----------------------------------------------|------------|-----|--------------|--------|--|--|--|
| Ref                                           | Dimensions | Qty | Spare<br>Qty | Visual |  |  |  |
| С                                             | 5mm        | 1   |              |        |  |  |  |
| D                                             | Ø18mm      | 9   | 1            |        |  |  |  |