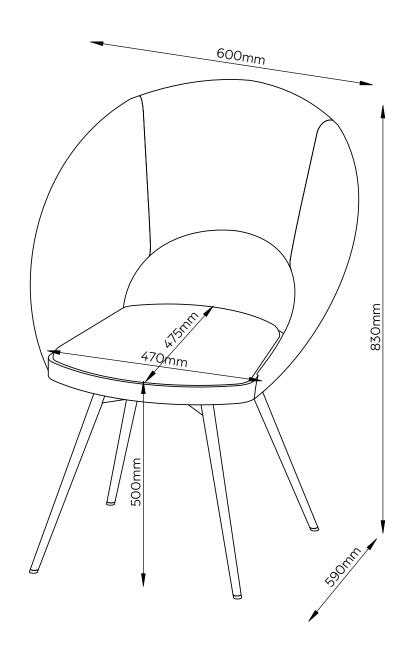

# NEXT

**HEWITT SWIVEL CHAIR-N31164** 

Assembly instructions

Actual product size H83 x W60 x D59cm