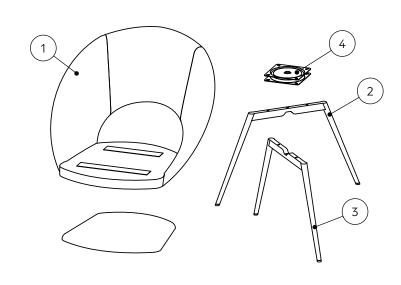

# **HEWITT SWIVEL CHAIR-N31164**

Assembly instructions

Components supplied. Please use this guide if you require replacement parts.

| Ref | Dimensions | Visual | Qty | Ctn |
|-----|------------|--------|-----|-----|
| 1   | 600x580mm  |        | 1   | 1   |
| 2   | 670x390mm  |        | 1   | 1   |
| 3   | 670x390mm  |        | 1   | 1   |
| 4   | 150x150mm  |        | 1   | 1   |