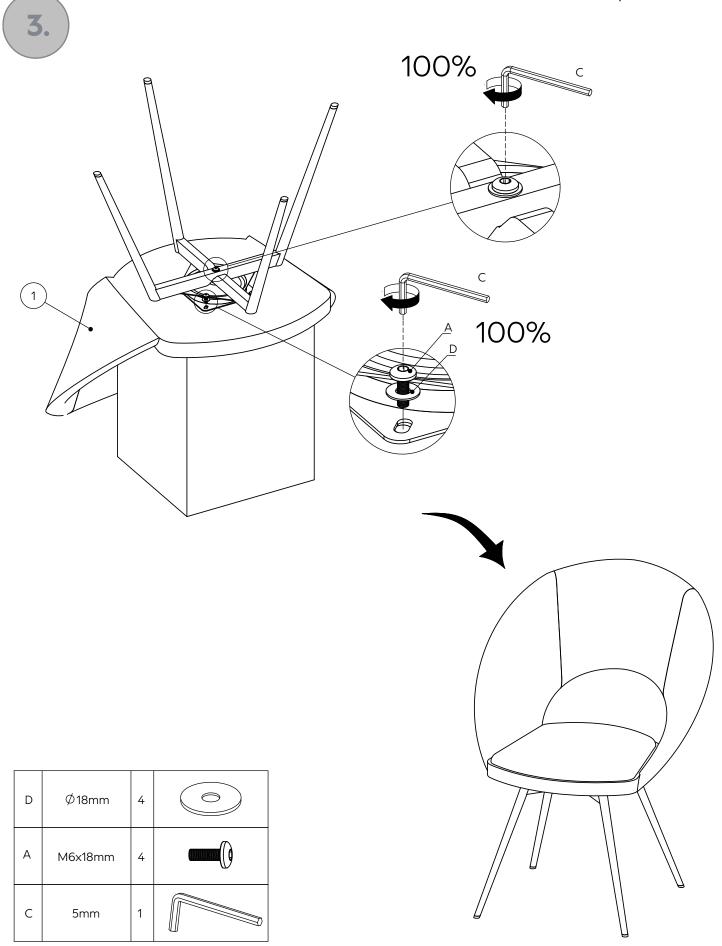

| Qty | Spare<br>Qty |  |  |  |  |
| А                                            | M6x18mm    | 8   | 1            |  |  |  |  |
| В                                            | M6x30mm    | 1   | 1            |  |  |  |  |



| Fixtures and fittings supplied (not to scale) |            |     |              |        |  |  |  |
|-----------------------------------------------|------------|-----|--------------|--------|--|--|--|
| Ref                                           | Dimensions | Qty | Spare<br>Qty | Visual |  |  |  |
| С                                             | 5mm        | 1   |              |        |  |  |  |
| D                                             | Ø18mm      | 9   | 1            |        |  |  |  |

# **HEWITT SWIVEL CHAIR-N31164**





Assembly instructions



Assembly instructions

# NEXT

**HEWITT SWIVEL CHAIR-N31164** 

Assembly instructions

Actual product size H83 x W60 x D59cm