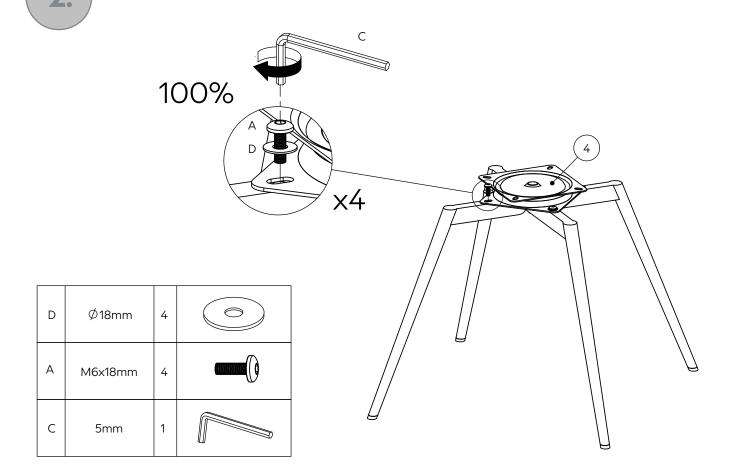

| Dimensions | Qty | Spare<br>Qty |  |  |  |  |
| А                                            | M6x18mm    | 8   | 1            |  |  |  |  |
| В                                            | M6x30mm    | 1   | 1            |  |  |  |  |



| Fixtures and fittings supplied (not to scale) |            |     |              |        |  |  |  |
|-----------------------------------------------|------------|-----|--------------|--------|--|--|--|
| Ref                                           | Dimensions | Qty | Spare<br>Qty | Visual |  |  |  |
| С                                             | 5mm        | 1   |              |        |  |  |  |
| D                                             | Ø18mm      | 9   | 1            |        |  |  |  |

# **HEWITT SWIVEL CHAIR-N31164**





Assembly instructions



Assembly instructions

# NEXT

**HEWITT SWIVEL CHAIR-N31164** 

Assembly instructions

Actual product size H83 x W60 x D59cm