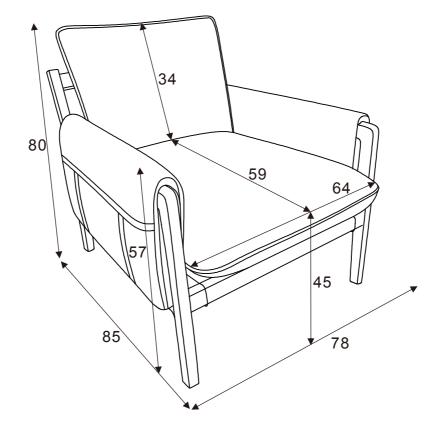

NEXT

Then just give us a call on 0333 777 8999 and we'll sort out a pick up time for you.

Actual product size Chair: H80×W78×D85CM

| Item number Fabric name-Leg                     |                |  |  |
|-------------------------------------------------|----------------|--|--|
| Vintage faux leather light brown - Walnut frame | 100% polyester |  |  |
|                                                 |                |  |  |
|                                                 |                |  |  |
|                                                 |                |  |  |
|                                                 |                |  |  |
|                                                 |                |  |  |
|                                                 |                |  |  |

Produced in China for Next Retail Ltd. 2024 -V1

Produced in China for Next Retail Ltd. 2024 -V1

Actual product size Chair:H80×W78×D85CM

CAUTION: Maximum weight capacity of this chair is 130kg.