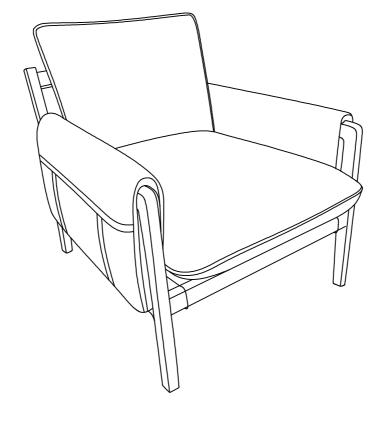

NEXT

Then just give us a call on 0333 777 8999 and we'll sort out a pick up time for you.

Actual product size Chair: H80×W78×D85CM

| Item number Fabric name-Leg                     |                |  |  |
|-------------------------------------------------|----------------|--|--|
| Vintage faux leather light brown - Walnut frame | 100% polyester |  |  |
|                                                 |                |  |  |
|                                                 |                |  |  |
|                                                 |                |  |  |
|                                                 |                |  |  |
|                                                 |                |  |  |
|                                                 |                |  |  |

Produced in China for Next Retail Ltd. 2024 -V1

Produced in China for Next Retail Ltd. 2024 -V1

Actual product size Chair:H80×W78×D85CM

CAUTION: Maximum weight capacity of this chair is 130kg.