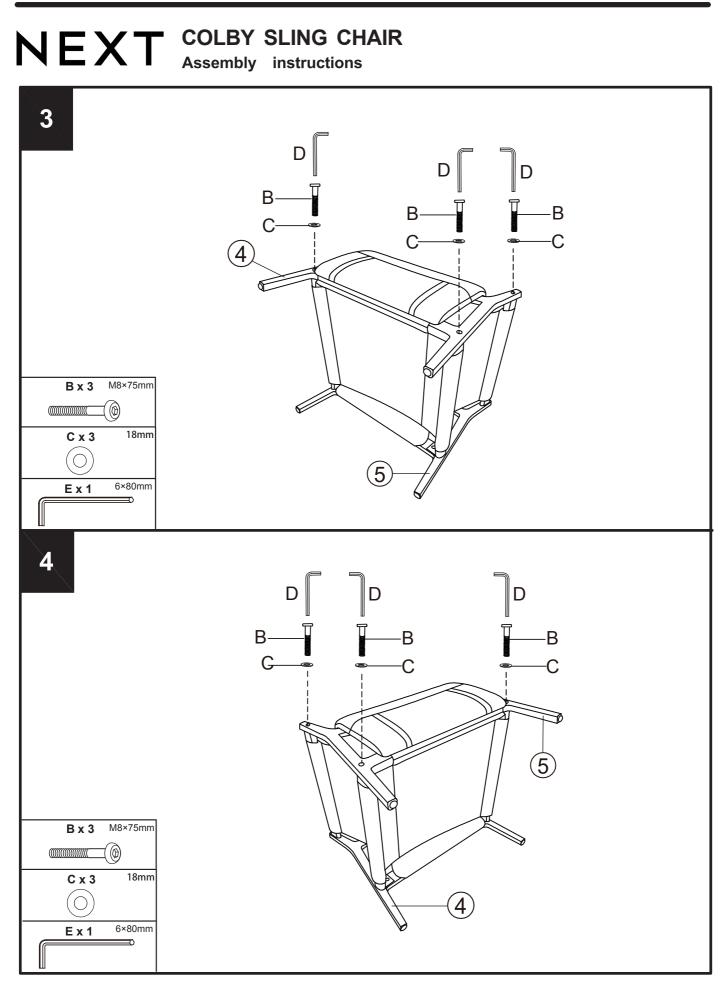

We recommend that the packaging is used to protect the surfaces

during assembly

Carefully check that you have all the parts before beginning assembly. Ensure the product is fully assembled as illustrated and all fixings fully tightened before use.

#### Number of people required to assemble

We recommend two people assemble this product.

#### Time to assemble : 30 minutes