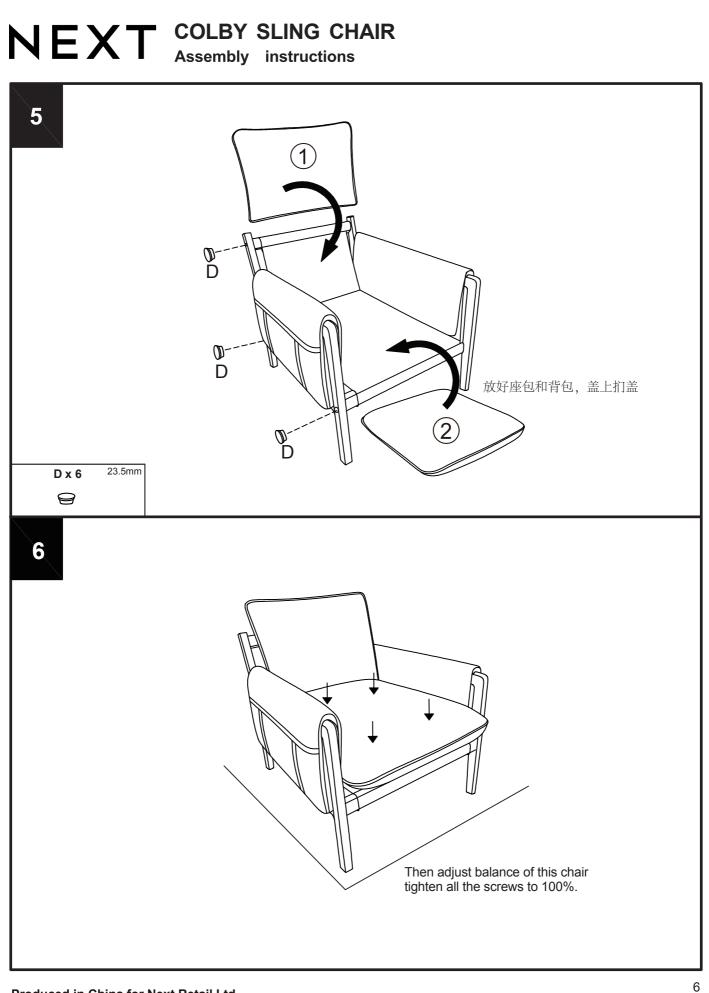

We recommend that the packaging is used to protect the surfaces

during assembly

Carefully check that you have all the parts before beginning assembly. Ensure the product is fully assembled as illustrated and all fixings fully tightened before use.

#### Number of people required to assemble

We recommend two people assemble this product.

#### Time to assemble : 30 minutes