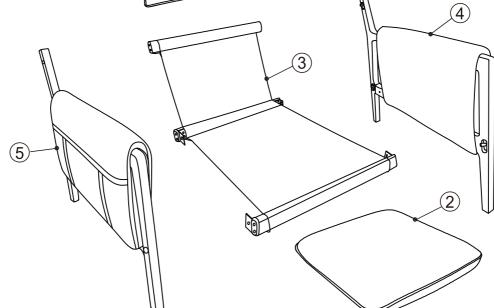

| Ref | Dimension                     | Visual | Qty | Ref | Dimension                      | Visual | Qty |
|-----|-------------------------------|--------|-----|-----|--------------------------------|--------|-----|
| 1   | Back<br>H18xW57xD42CM         |        | 1   | 5   | Right Arm<br>H11.5xW85xD68.5CM |        | 1   |
| 2   | Seat<br>H26xW65xD73CM         |        | 1   |     |                                |        |     |
| 3   | Rail<br>W59CM                 |        | 1   |     |                                |        |     |
| 4   | Left Arm<br>H11.5xW85xD68.5CM |        | 1   |     |                                |        |     |