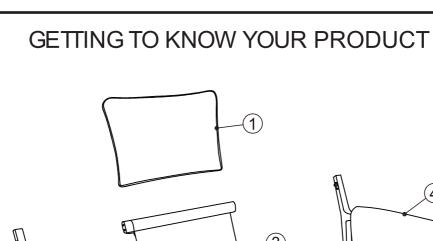

| Ref | Dimension                     | Visual | Qty | Ref | Dimension                      | Visual | Qty |
|-----|-------------------------------|--------|-----|-----|--------------------------------|--------|-----|
| 1   | Back<br>H18xW57xD42CM         |        | 1   | 5   | Right Arm<br>H11.5xW85xD68.5CM |        | 1   |
| 2   | Seat<br>H26xW65xD73CM         |        | 1   |     |                                |        |     |
| 3   | Rail<br>W59CM                 |        | 1   |     |                                |        |     |
| 4   | Left Arm<br>H11.5xW85xD68.5CM |        | 1   |     |                                |        |     |