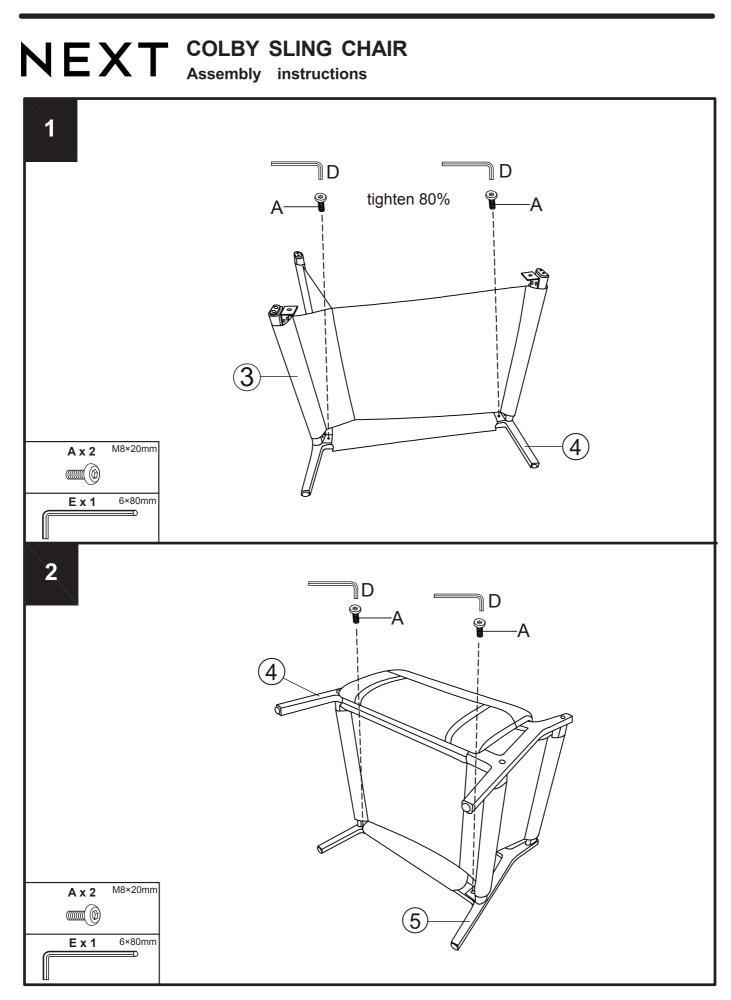

We recommend that the packaging is used to protect the surfaces

during assembly

Carefully check that you have all the parts before beginning assembly. Ensure the product is fully assembled as illustrated and all fixings fully tightened before use.

#### Number of people required to assemble

We recommend two people assemble this product.

#### Time to assemble : 30 minutes