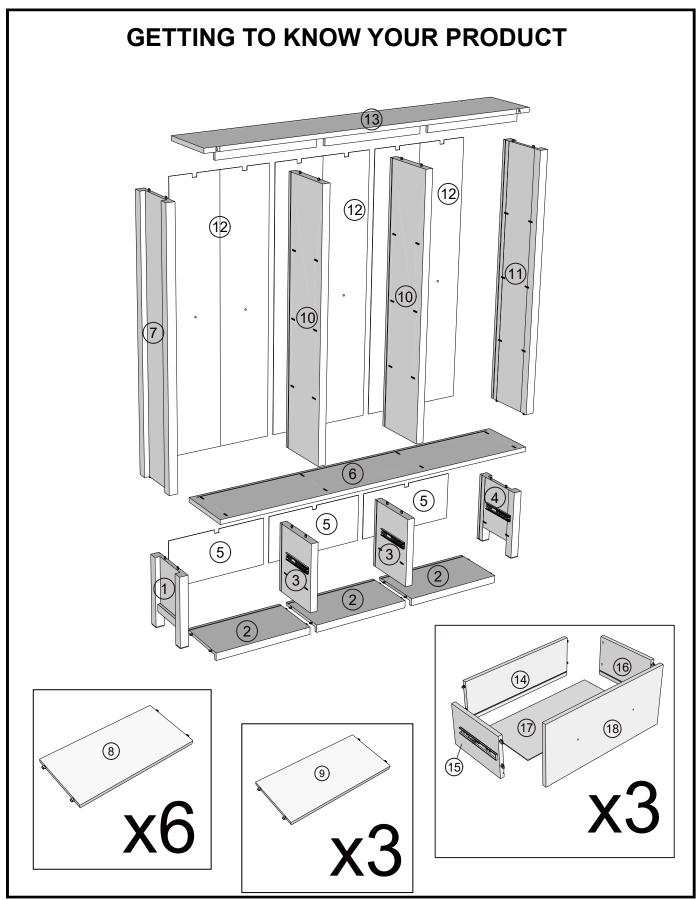

#### MALVERN CLASSIC CREAM / DOVE GREY SUPERWIDE BOOKCASE N35994 Assembly instructions

Components supplied. Please use this guide if you require replacement parts.

| 1  | 29x37cm   |   |   |
|----|-----------|---|---|
|    |           | 1 | 1 |
| 2  | 29x53.5cm | 3 | 3 |
| 3  | 29x37cm   | 2 | 1 |
| 4  | 29x37cm   | 1 | 1 |
| 5  | 25.5x54cm | 3 | 3 |
| 6  | 30x180cm  | 1 | 3 |
| 7  | 29x138cm  | 1 | 2 |
| 8  | 27x53.5cm | 6 | 1 |
| 9  | 27x53.5cm | 3 | 1 |
| 10 | 29x138cm  | 2 | 2 |
| 11 | 29x138cm  | 1 | 2 |
| 12 | 54x139cm  | 3 | 3 |
| 13 | 30x180cm  | 1 | 3 |

| Ref | Dimensions  | Visual | Qty | Ctn |
|-----|-------------|--------|-----|-----|
| 14  | 16.5x48cm   |        | 3   | 3   |
| 15  | 16.5x25cm   |        | 3   | 2   |
| 16  | 16.5x25cm   |        | 3   | 2   |
| 17  | 24.5x48.5cm |        | 3   | 3   |
| 18  | 24x53cm     |        | 3   | 3   |