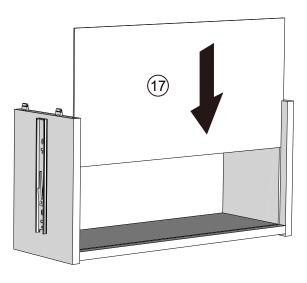

21

x3

22

Note: Drawer will be permanently assembled once panel 18 is fitted.

x3