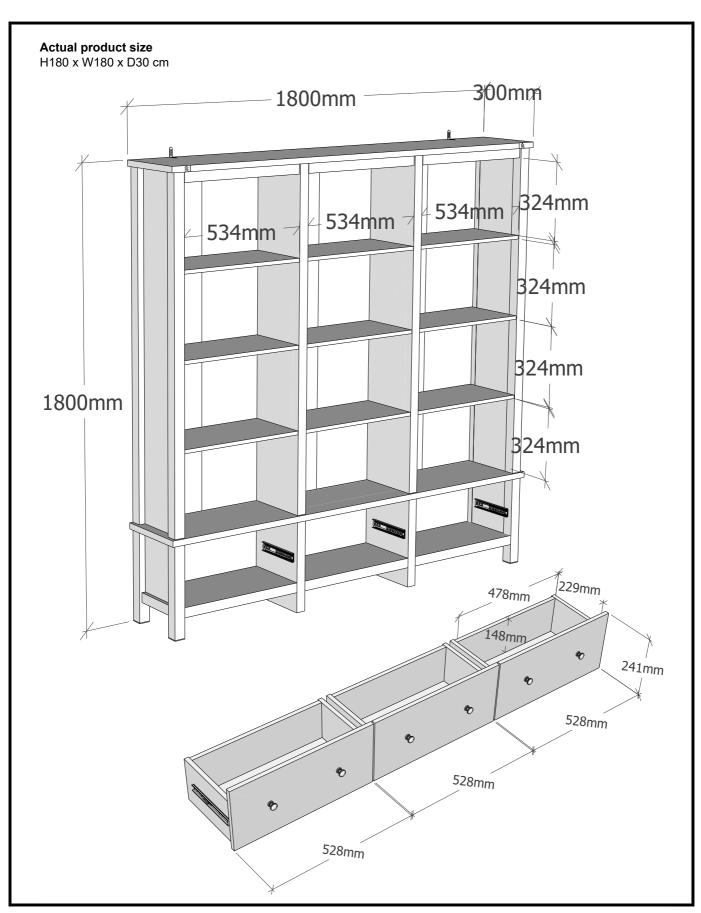

Note: Drawer will be permanently assembled once panel 18 is fitted.



x3









### MALVERN CLASSIC CREAM / DOVE GREY SUPERWIDE BOOKCASE N35994

Assembly instructions

27

We recommend the use of the wall attachment bracket/strap provided for safety reasons. Move unit into desired position. Secure the 2X"L" metal brackets to the wall with an appropriate screw and wall plug for your wall type (not provided).

Warning: Always ensure intended wall area to be drilled is free from hidden electrical wires, water and gas pipes.

NB:Wall fixings are not included-Please source suitable fixing for your wall type. If in doubt please consult a qualified trades person.



MALVERN CLASSIC CREAM / DOVE GREY SUPERWIDE BOOKCASE N35994



#### MALVERN CLASSIC CREAM / DOVE GREY SUPERWIDE BOOKCASE N35994



Produced in China for Next Retail Ltd. N35994-2023-V1.



#### MALVERN CLASSIC CREAM / DOVE GREY SUPERWIDE BOOKCASE N35994

#### Warnings

We suggest you retain these instructions for future reference.

Keep fittings out of children's reach and keep children well away from construction area.

This product should only be used on firm level ground.

Please periodically check all fittings and re-tighten as necessary.

Please do not sit or stand on your furniture.

Avoid exposing the furniture to excessive heat or direct sunlight as this can cause deterioration of the colour.

Unwrap all packaging materials and place the components on top of the carton box or on a clean floor to protect it from damage

#### Missing parts

If you are missing any fixtures and fittings for your product. Please