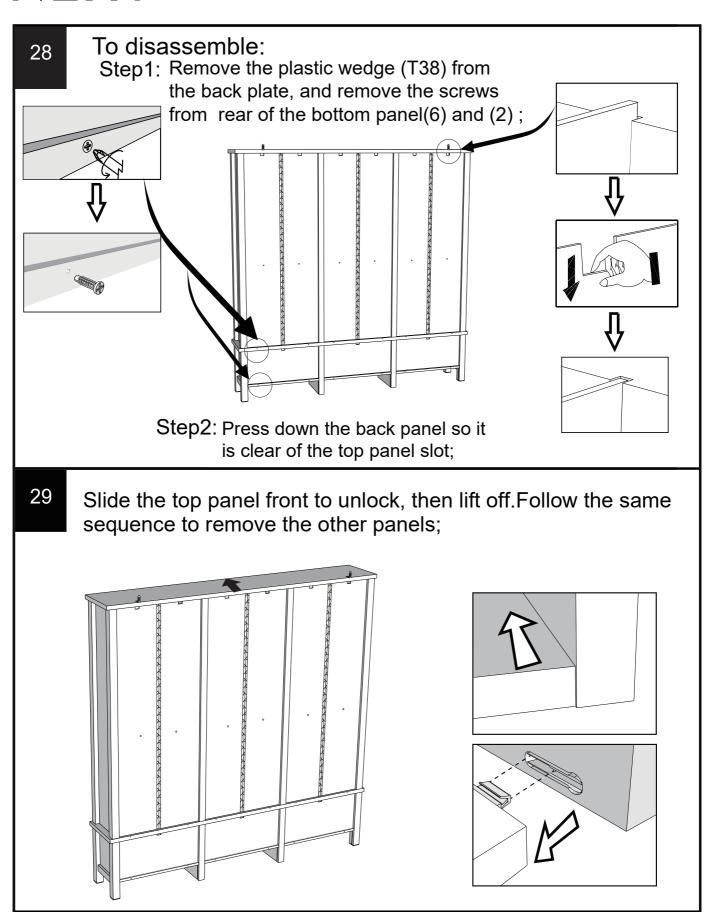

GREY SUPERWIDE BOOKCASE N35994 Assembly instructions

21



x3

22

Note: Drawer will be permanently assembled once panel 18 is fitted.



x3









### MALVERN CLASSIC CREAM / DOVE GREY SUPERWIDE BOOKCASE N35994

Assembly instructions

27

We recommend the use of the wall attachment bracket/strap provided for safety reasons. Move unit into desired position. Secure the 2X"L" metal brackets to the wall with an appropriate screw and wall plug for your wall type (not provided).

Warning: Always ensure intended wall area to be drilled is free from hidden electrical wires, water and gas pipes.

NB:Wall fixings are not included-Please source suitable fixing for your wall type. If in doubt please consult a qualified trades person.



MALVERN CLASSIC CREAM / DOVE GREY SUPERWIDE BOOKCASE N35994



#### MALVERN CLASSIC CREAM / DOVE GREY SUPERWIDE BOOKCASE N35994



Produced in China for Next Retail Ltd. N35994-2023-V1.



#### MALVERN CLASSIC CREAM / DOVE GREY SUPERWIDE BOOKCASE N35994

#### Warnings

We suggest you retain these instructions for future reference.

Keep fittings out of children's reach and keep children well away from construction area.

This product should only be used on firm level ground.

Please periodically check all fittings and re-tighten as necessary.

Please do not sit or stand on your furniture.

Avoid exposing the furniture to excessive heat or direct sunlight as this can cause deterioration of the colour.

Unwrap all packaging materials and place the components on top of the carton box or on a clean floor to protect it from damage

#### Missing parts

If