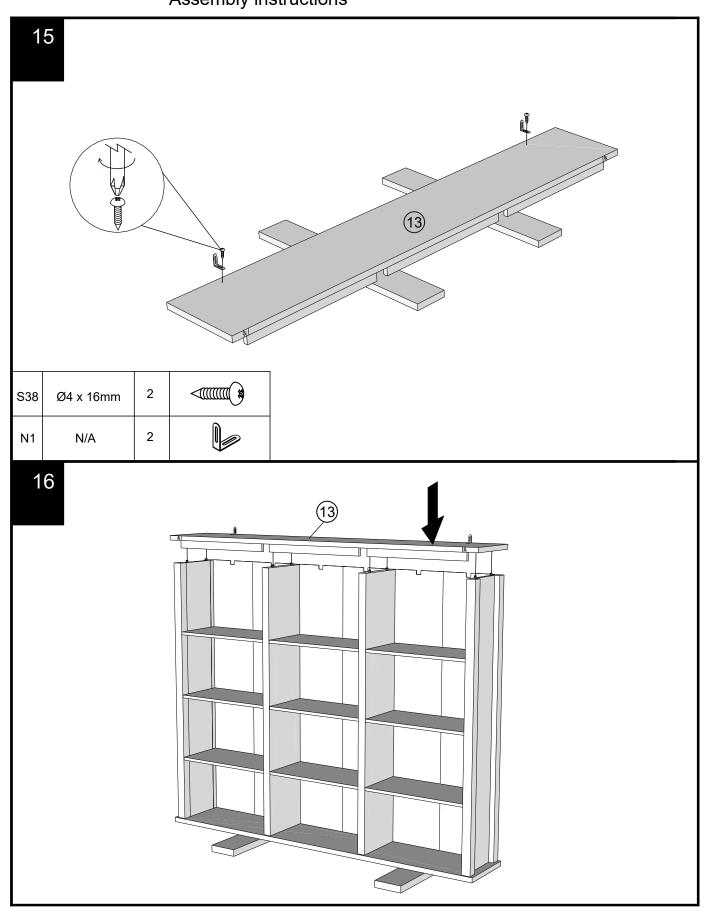

#### Fixtures and fittings supplied (actual size)

| Ref | Dimensions | Qty | Spare Qty |
|-----|------------|-----|-----------|
| S38 | Ø4 x 16mm  | 8   | 1         |