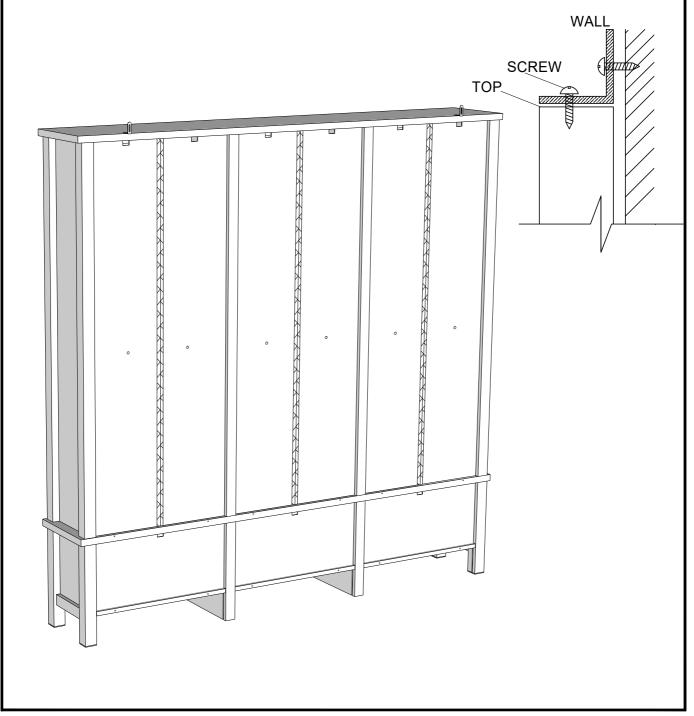

### MALVERN CLASSIC CREAM / DOVE GREY SUPERWIDE BOOKCASE N35994

Assembly instructions

27

We recommend the use of the wall attachment bracket/strap provided for safety reasons. Move unit into desired position. Secure the 2X"L" metal brackets to the wall with an appropriate screw and wall plug for your wall type (not provided).

Warning: Always ensure intended wall area to be drilled is free from hidden electrical wires, water and gas pipes.

NB:Wall fixings are not included-Please source suitable fixing for your wall type. If in doubt please consult a qualified trades person.