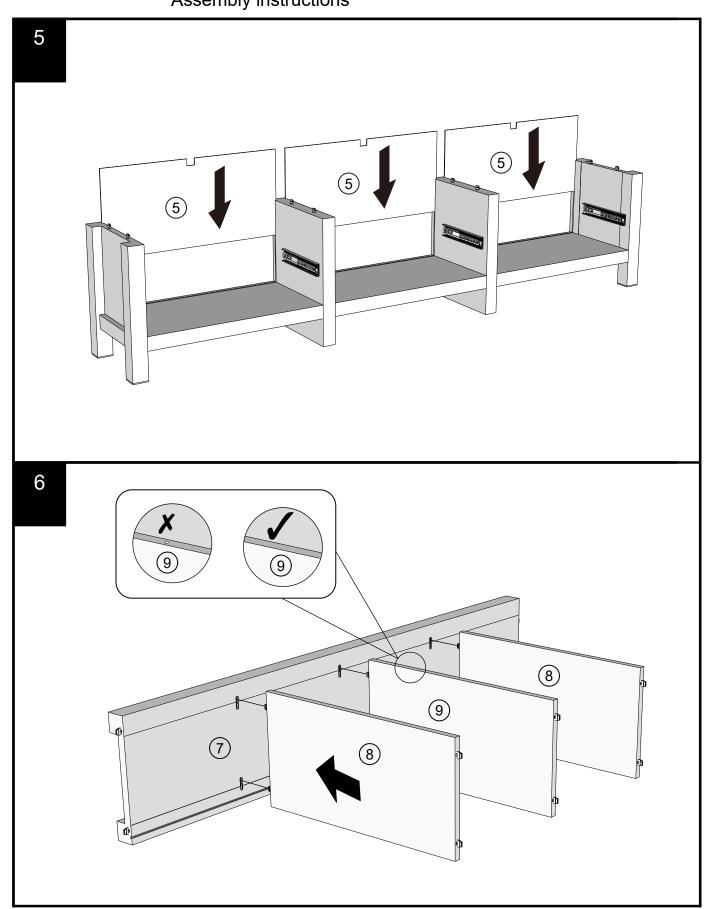

### NEXT FITTNGS ASSEMBLE INSTRUCTIONS

Push connector into housing to be jointed.

Make sure there is no gap between the panels.

MALVERN CLASSIC CREAM / DOVE GREY SUPERWIDE BOOKCASE N35994

Assembly instructions