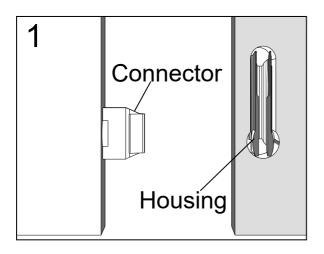

### NEXT FITTNGS ASSEMBLE INSTRUCTIONS

Push connector into housing to be jointed.

Make sure there is no gap between the panels.

MALVERN CLASSIC CREAM / DOVE GREY SUPERWIDE BOOKCASE N35994

Assembly instructions