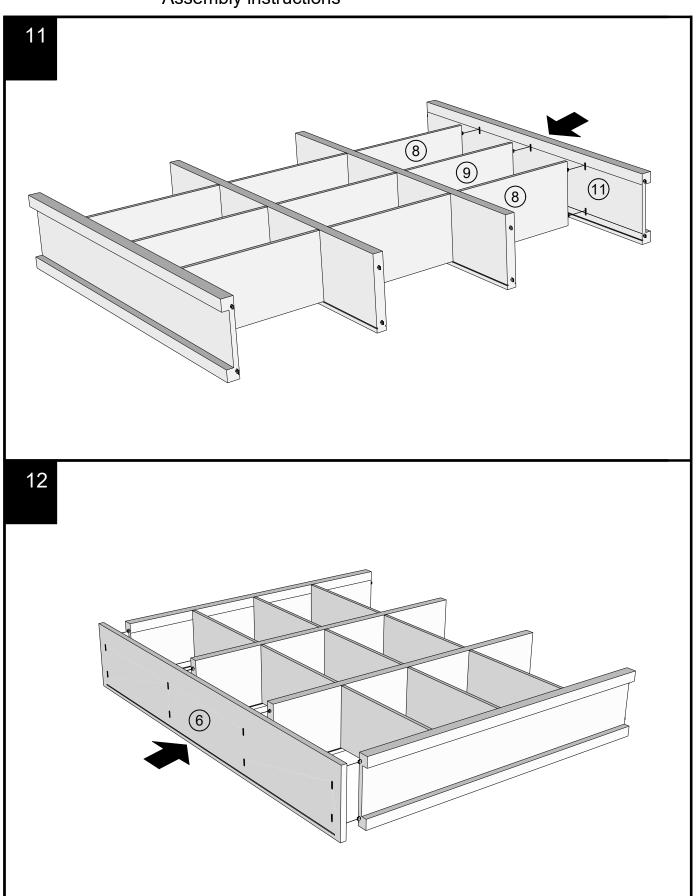

21

x3

22

Note: Drawer will be permanently assembled once panel 18 is fitted.

x3