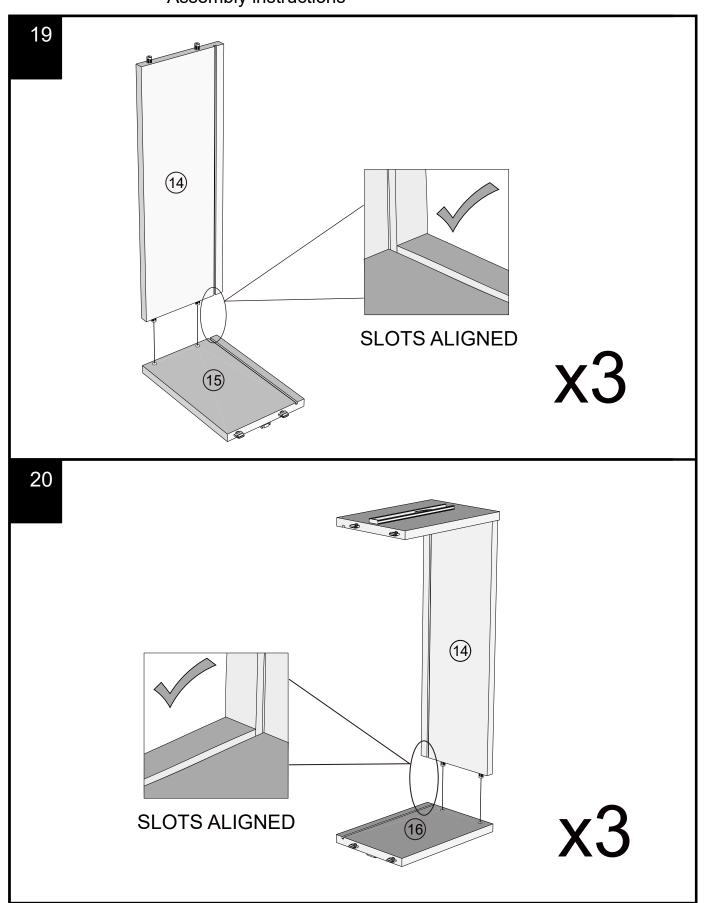

21

x3

22

Note: Drawer will be permanently assembled once panel 18 is fitted.

x3