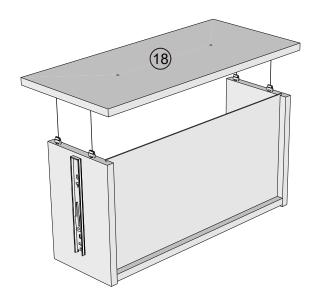

21

x3

22

Note: Drawer will be permanently assembled once panel 18 is fitted.

x3