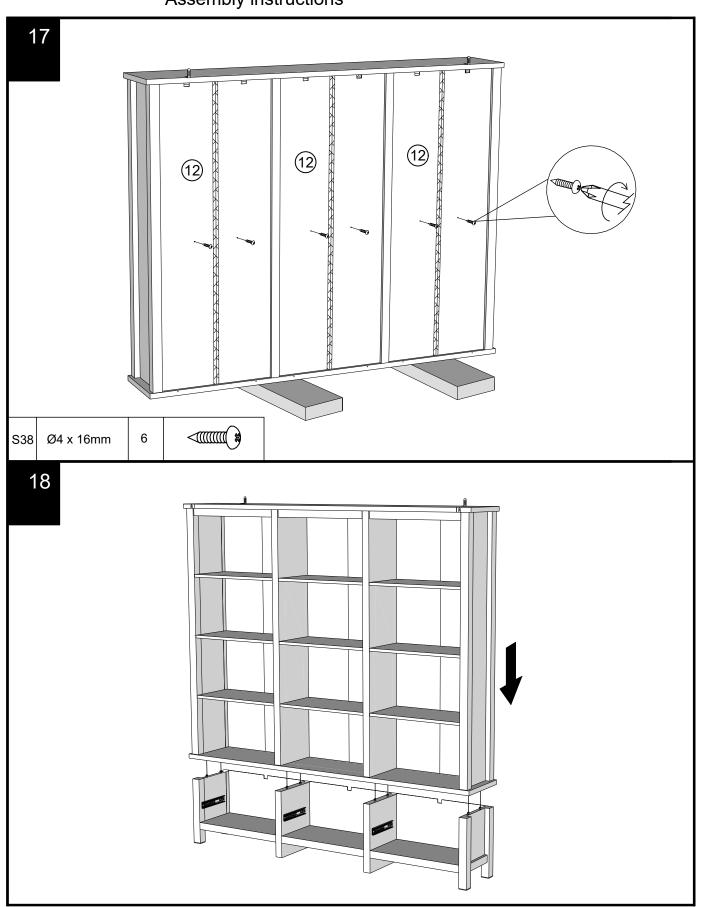

### NEXT FITTNGS ASSEMBLE INSTRUCTIONS

Push connector into housing to be jointed.

Make sure there is no gap between the panels.

MALVERN CLASSIC CREAM / DOVE GREY SUPERWIDE BOOKCASE N35994

Assembly instructions