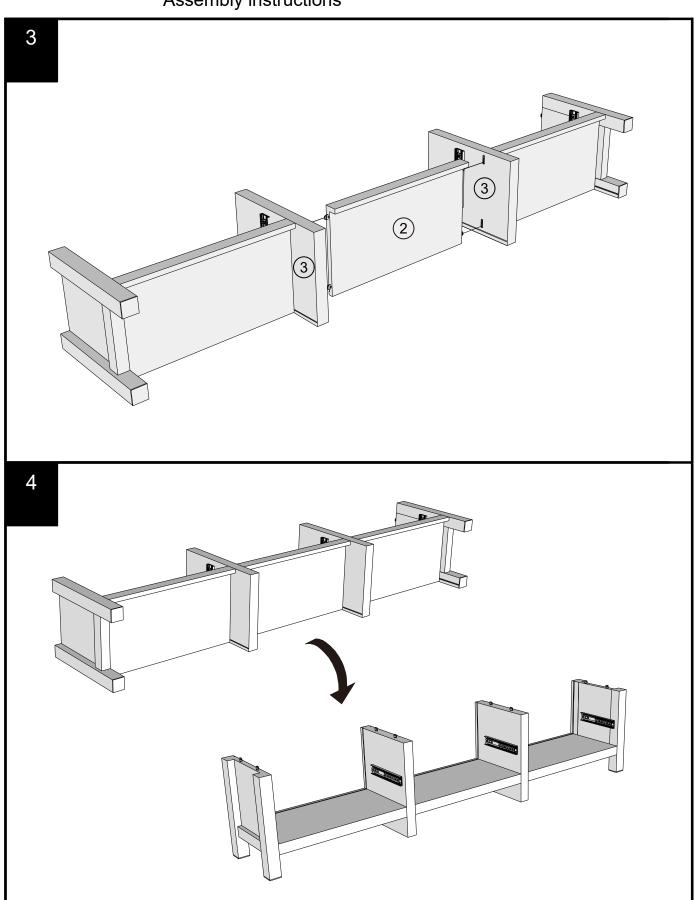

### NEXT FITTNGS ASSEMBLE INSTRUCTIONS

Push connector into housing to be jointed.

Make sure there is no gap between the panels.

MALVERN CLASSIC CREAM / DOVE GREY SUPERWIDE BOOKCASE N35994

Assembly instructions