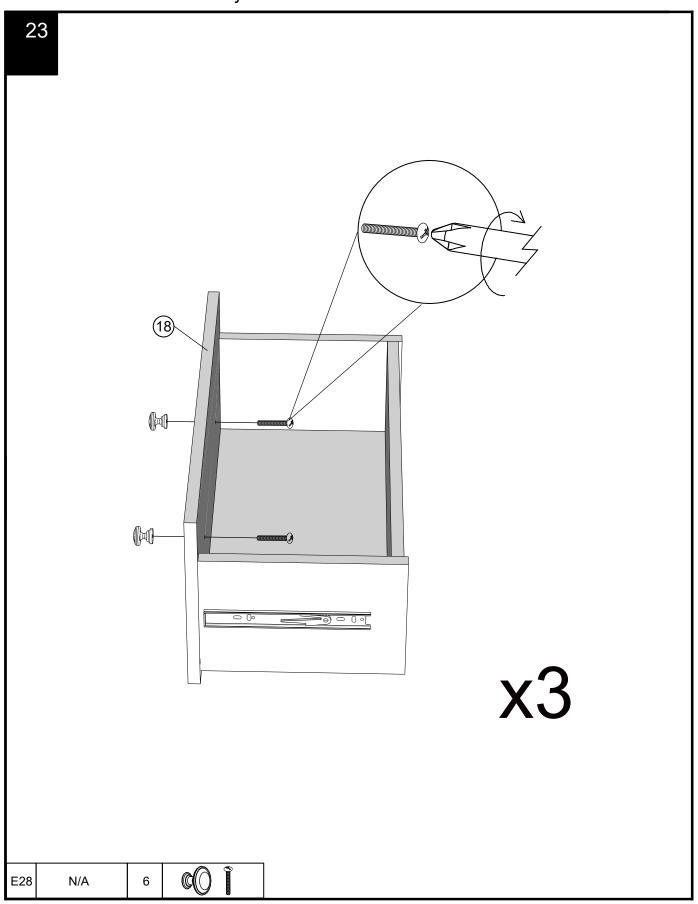

#### Fixtures and fittings supplied ( not to scale)

| · mailes and manige supplied ( mot to souls) |            |     |           |        |  |
|----------------------------------------------|------------|-----|-----------|--------|--|
| Ref                                          | Dimensions | Qty | Spare Qty | Visual |  |
| E28                                          | N/A        | 6   | N/A       |        |  |
| N1                                           | N/A        | 2   | N/A       |        |  |
| T38                                          | N/A        | 27  | 2         |        |  |