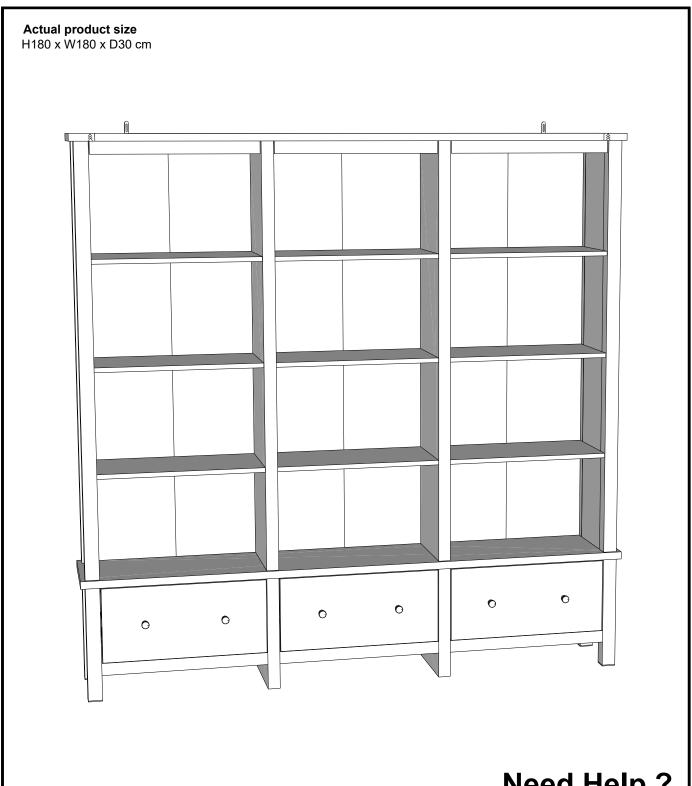

MALVERN CLASSIC CREAM / DOVE GREY SUPERWIDE BOOKCASE N35994 Assembly instructions

#### Need Help?

With: Assembly instruction Missing or damaged parts

CALL: 0333 777 8999

**IMPORTANT - RETAIN FOR FUTURE REFERENCE** 