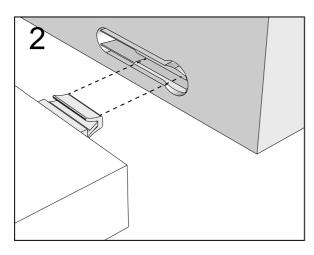

### NEXT FITTNGS ASSEMBLE INSTRUCTIONS

Push connector into housing to be jointed.

Make sure there is no gap between the panels.

MALVERN CLASSIC CREAM / DOVE GREY SUPERWIDE BOOKCASE N35994

Assembly instructions