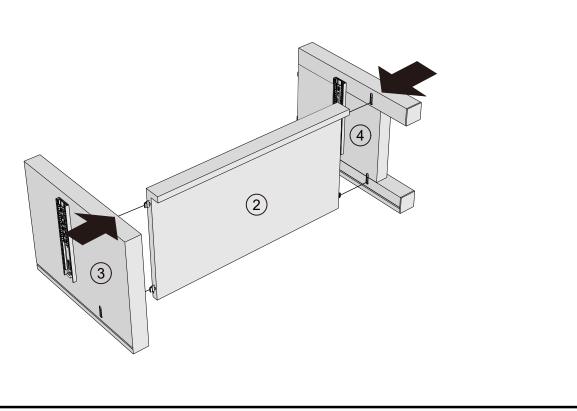

#### MALVERN CLASSIC CREAM / DOVE GREY SUPERWIDE BOOKCASE N35994 Assembly instructions

Components supplied. Please use this guide if you require replacement parts.

| 1  | 29x37cm   |   |   |
|----|-----------|---|---|
|    |           | 1 | 1 |
| 2  | 29x53.5cm | 3 | 3 |
| 3  | 29x37cm   | 2 | 1 |
| 4  | 29x37cm   | 1 | 1 |
| 5  | 25.5x54cm | 3 | 3 |
| 6  | 30x180cm  | 1 | 3 |
| 7  | 29x138cm  | 1 | 2 |
| 8  | 27x53.5cm | 6 | 1 |
| 9  | 27x53.5cm | 3 | 1 |
| 10 | 29x138cm  | 2 | 2 |
| 11 | 29x138cm  | 1 | 2 |
| 12 | 54x139cm  | 3 | 3 |
| 13 | 30x180cm  | 1 | 3 |

| Ref | Dimensions  | Visual | Qty | Ctn |
|-----|-------------|--------|-----|-----|
| 14  | 16.5x48cm   |        | 3   | 3   |
| 15  | 16.5x25cm   |        | 3   | 2   |
| 16  | 16.5x25cm   |        | 3   | 2   |
| 17  | 24.5x48.5cm |        | 3   | 3   |
| 18  | 24x53cm     |        | 3   | 3   |