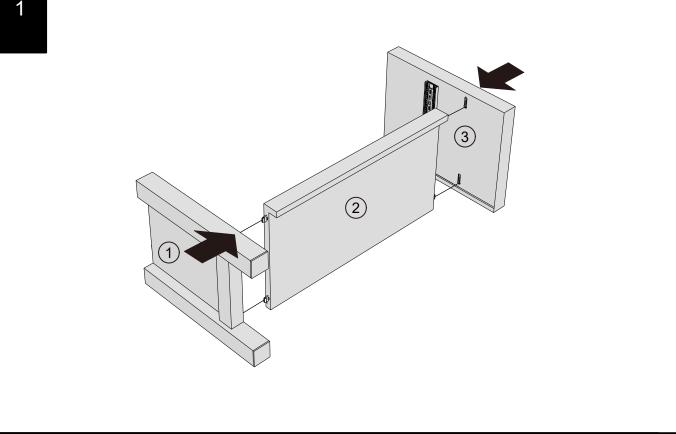

#### MALVERN CLASSIC CREAM / DOVE GREY SUPERWIDE BOOKCASE N35994 Assembly instructions

Components supplied. Please use this guide if you require replacement parts.

| 1  | 29x37cm   |   |   |
|----|-----------|---|---|
|    |           | 1 | 1 |
| 2  | 29x53.5cm | 3 | 3 |
| 3  | 29x37cm   | 2 | 1 |
| 4  | 29x37cm   | 1 | 1 |
| 5  | 25.5x54cm | 3 | 3 |
| 6  | 30x180cm  | 1 | 3 |
| 7  | 29x138cm  | 1 | 2 |
| 8  | 27x53.5cm | 6 | 1 |
| 9  | 27x53.5cm | 3 | 1 |
| 10 | 29x138cm  | 2 | 2 |
| 11 | 29x138cm  | 1 | 2 |
| 12 | 54x139cm  | 3 | 3 |
| 13 | 30x180cm  | 1 | 3 |

| Ref | Dimensions  | Visual | Qty | Ctn |
|-----|-------------|--------|-----|-----|
| 14  | 16.5x48cm   |        | 3   | 3   |
| 15  | 16.5x25cm   |        | 3   | 2   |
| 16  | 16.5x25cm   |        | 3   | 2   |
| 17  | 24.5x48.5cm |        | 3   | 3   |
| 18  | 24x53cm     |        | 3   | 3   |