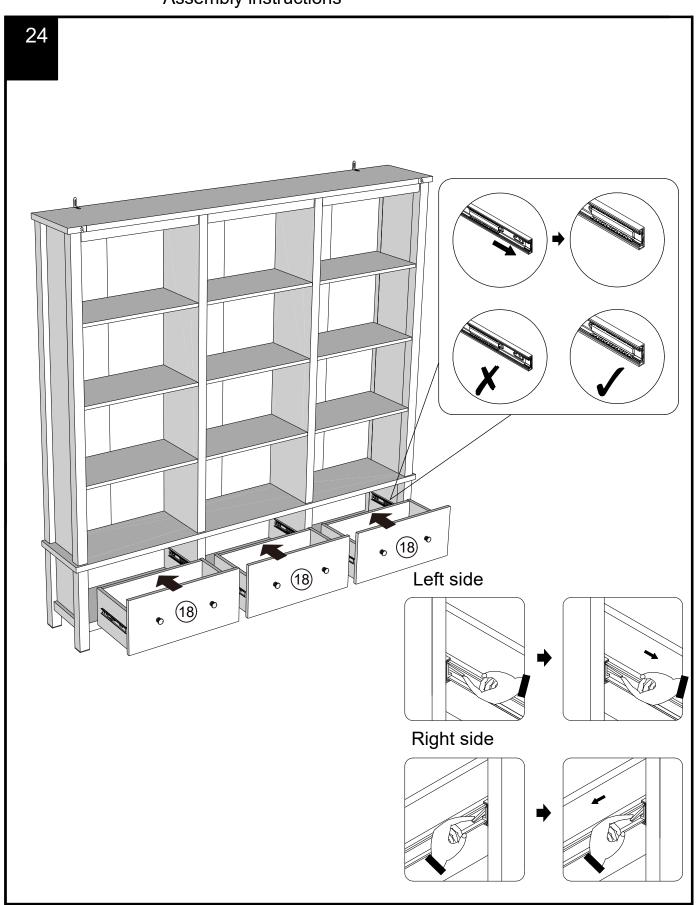

21

x3

22

Note: Drawer will be permanently assembled once panel 18 is fitted.

x3