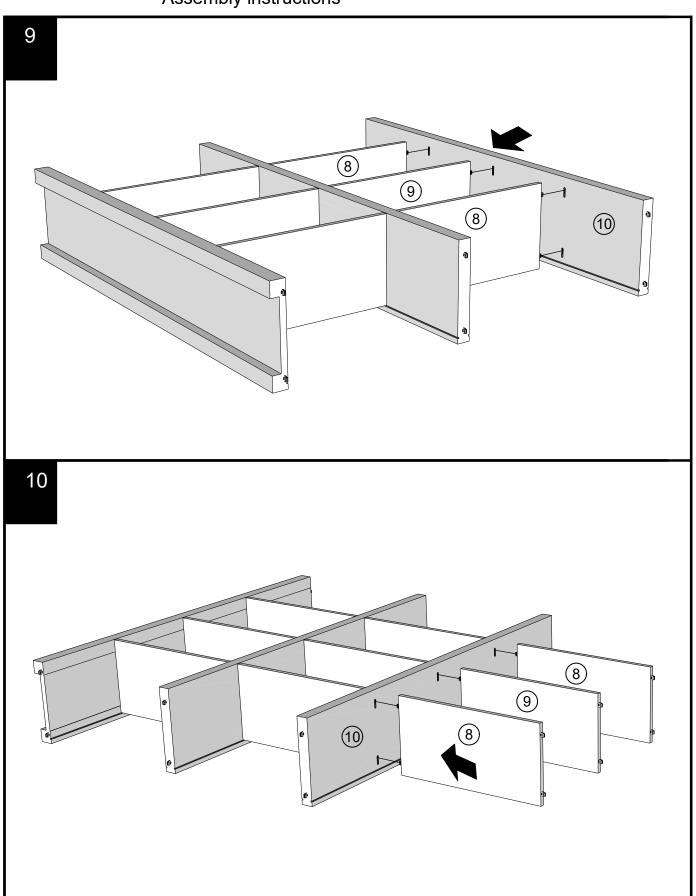

### NEXT FITTNGS ASSEMBLE INSTRUCTIONS

Push connector into housing to be jointed.

Make sure there is no gap between the panels.

MALVERN CLASSIC CREAM / DOVE GREY SUPERWIDE BOOKCASE N35994

Assembly instructions