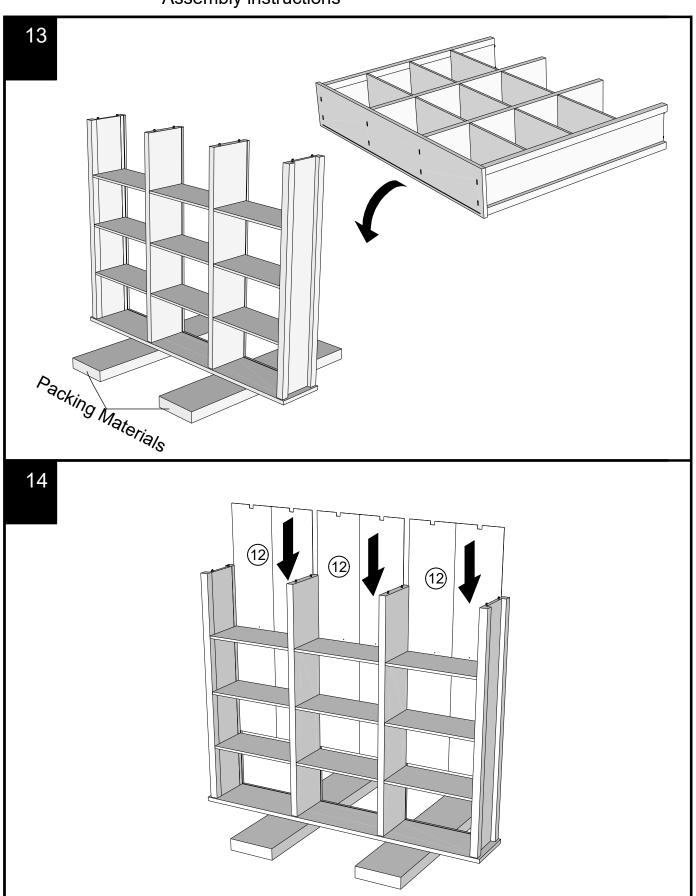

### NEXT FITTNGS ASSEMBLE INSTRUCTIONS

Push connector into housing to be jointed.

Make sure there is no gap between the panels.

MALVERN CLASSIC CREAM / DOVE GREY SUPERWIDE BOOKCASE N35994

Assembly instructions