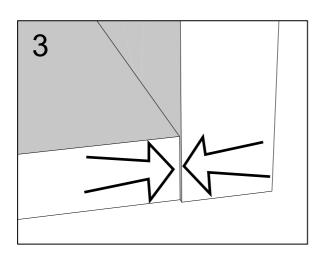

### NEXT FITTNGS ASSEMBLE INSTRUCTIONS

Push connector into housing to be jointed.

Make sure there is no gap between the panels.

MALVERN CLASSIC CREAM / DOVE GREY SUPERWIDE BOOKCASE N35994

Assembly instructions