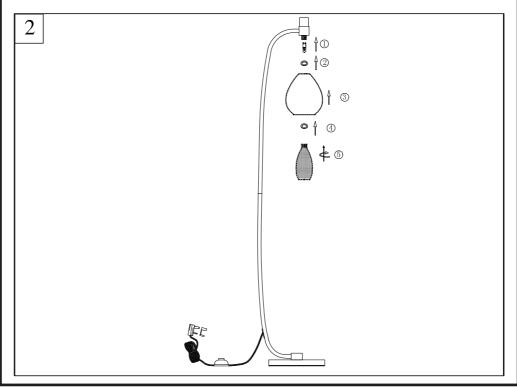

### Attaching shade

Fit the bulb. Attach silicone washer, outer glass shade, silicone washer onto the lampholder in sequence and secure into position with the shade ring. (See Figure 2)