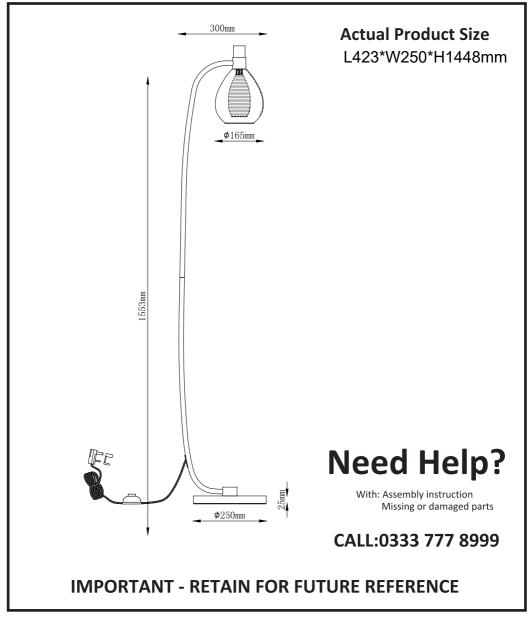

## CARSON BLACK FLOOR LAMP

N39648

Assembly Instructions

## CARSON BLACK FLOOR LAMP

N39648

Assembly Instructions

| GETTING TO KNOW YOUR PRODUCT |                         |               |     |                       |
|------------------------------|-------------------------|---------------|-----|-----------------------|
|                              |                         |               |     |                       |
| Ref                          | Description             | Specification | Qty | Remark                |
| 1                            | Lamp body               |               | 1   | Packed in carton      |
| 2                            | Lamp base               | Ф250*H55MM    | 1   | Packed in carton      |
| 3                            | Outer glass shade       | Ф165*Н185MM   | 1   | Packed in carton      |
| 4                            | Inner glass shade       | Ф75*H160MM    | 1   | Packed in carton      |
| 5                            | Assembly instructions   | A4 X 2        | 1   | Packed in fixing pack |
| 6                            | Re-package instructions | A4 X 1        | 1   | Packed in fixing pack |
| 7                            | Screw driver            |               | 1   | Packed in fixing pack |
| 8                            | Fixing screw            | L38MM         | 1   | Packed in fixing pack |
| 9                            | Rawl plug               | L38MM         | 1   | Packed in fixing pack |
| 10                           | Bracket                 | L220*W25MM    | 1   | Packed in fixing pack |
| 11                           | Screw                   | M5*L12MM      | 1   | Packed in fixing pack |
| 12                           | Spare flat head screws  | M4*L6MM       | 2   | Packed in fixing pack |
| 13                           | Spare grub screws       | M4*L8MM       | 2   | Packed in fixing pack |
| 14                           | Allen key               | M4*L80MM      | 1   | Packed in fixing pack |
| 15                           | Silicone washer         | Ф30ММ         | 2   | Packed in fixing pack |