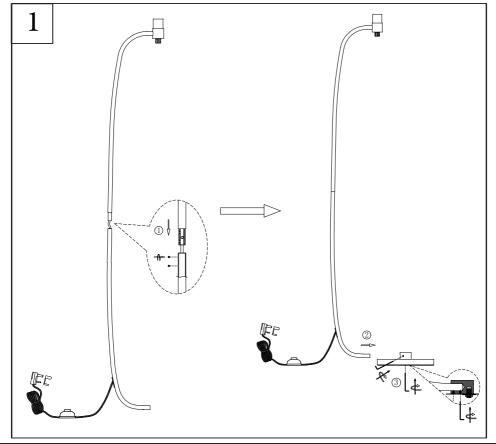

### Step 1

Align the holes on two stems and connect them together, pull surplus cable from the bottom of the stem, screw on the two flat head screws. Check that they are securely tightened. Insert the stem into the lamp base and make sure it is straight, tighten the grub screws on the side and bottom by using the allen key supplied. (See Figure 1)