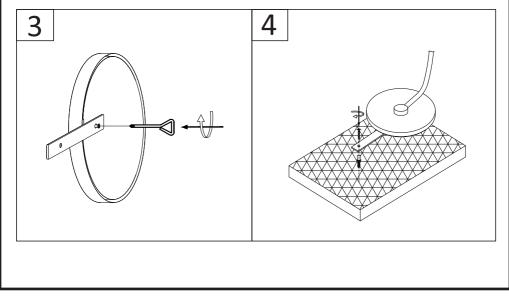

3) Attach the enclosed bracket to the bottom of the base in the prethreaded hole using the screw (part no.10) provided. (See Figure 3)

4) Taking care not to damage any wiring or piping under the floor,drill the floor to the height of the rawl plug. Screw the bracket to the floor using the fixing screw (part no.7) supplied in the accessory pack. Ensure the floor lamp is secured in place. (See Figure 4)