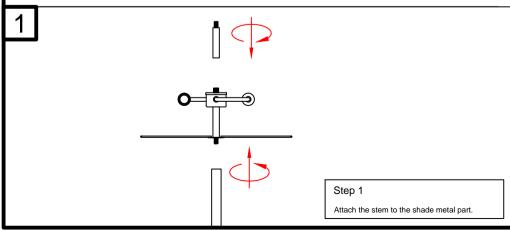

| 1   |                      |
| 7   | Lampholder Cup | D3.1*L6.5cm         | 2   |                      |
| 8   | Central Hub    | D5*H3.5 cm          | 1   |                      |
| 9   | Elbow Stem     | L9.4 * W8.0 * D1 cm | 2   |                      |
| 10  | Lampholder     | E14                 | 2   |                      |
| 11  | Wood Rod       | D2.8*H43 cm         | 3   |                      |
| 12  | Wooden Base    | D34*H10 cm          | 1   |                      |
| 13  | EVA pad        | D34*T0.2 cm         | 1   |                      |
| 14  | Floor bracket  | L20*W2*T0.2 cm      | 1   | Packed in fixing bag |
| 15  | Screw          | M4*L20mm            | 2   | Packed in fixing bag |
| 16  | Cable          | L375 cm             | 1   |                      |



Produced in China for Next Retail Ltd. N39664-2024-V1

# NEXT LARSON FLOOR LAMP N39664 Assembly instructions



Produced in China for Next Retail Ltd. N39664-2024-V1

# NEXT

# LARSON FLOOR LAMP N39664 Assembly instructions







# LARSON FLOOR LAMP

## Instructions for repackaging

Thank you for purchasing this Next lighting product. We hope you will be delighted with your purchase, but in the event that you wish to return the product, please follow the repackaging instructions below.