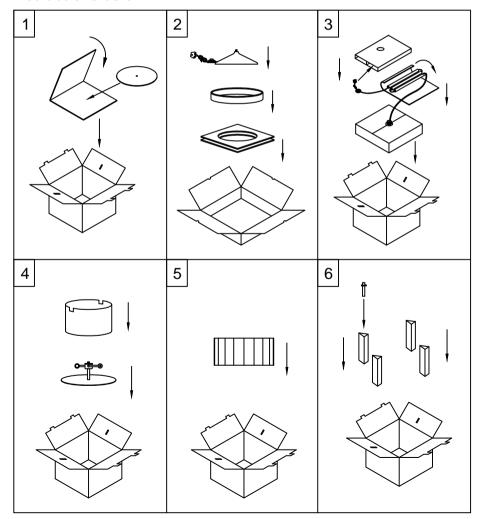

## Instructions for repackaging

Thank you for purchasing this Next lighting product. We hope you will be delighted with your purchase, but in the event that you wish to return the product, please follow the repackaging instructions below.