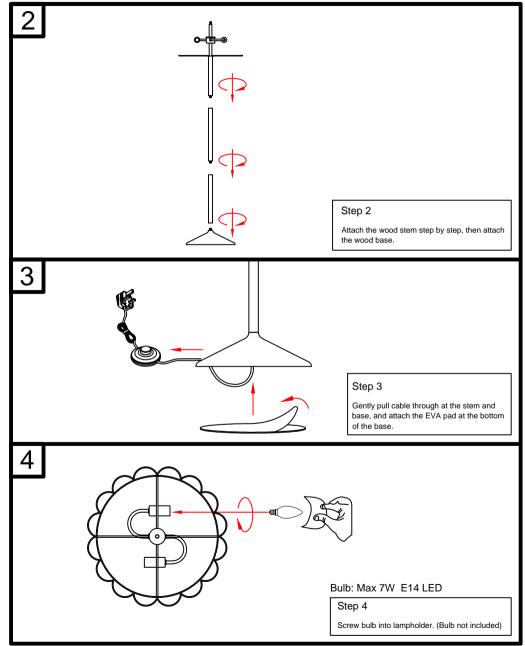

|
| 8   | Central Hub    | D5*H3.5 cm          | 1   |                      |
| 9   | Elbow Stem     | L9.4 * W8.0 * D1 cm | 2   |                      |
| 10  | Lampholder     | E14                 | 2   |                      |
| 11  | Wood Rod       | D2.8*H43 cm         | 3   |                      |
| 12  | Wooden Base    | D34*H10 cm          | 1   |                      |
| 13  | EVA pad        | D34*T0.2 cm         | 1   |                      |
| 14  | Floor bracket  | L20*W2*T0.2 cm      | 1   | Packed in fixing bag |
| 15  | Screw          | M4*L20mm            | 2   | Packed in fixing bag |
| 16  | Cable          | L375 cm             | 1   |                      |



Produced in China for Next Retail Ltd. N39664-2024-V1

# NEXT LARSON FLOOR LAMP N39664 Assembly instructions



Produced in China for Next Retail Ltd. N39664-2024-V1

# NEXT

# LARSON FLOOR LAMP N39664 Assembly instructions







# LARSON FLOOR LAMP

## Instructions for repackaging

Thank you for purchasing this Next lighting product. We hope you will be delighted with your purchase, but in the event that you wish to return the product, please follow the repackaging instructions below.