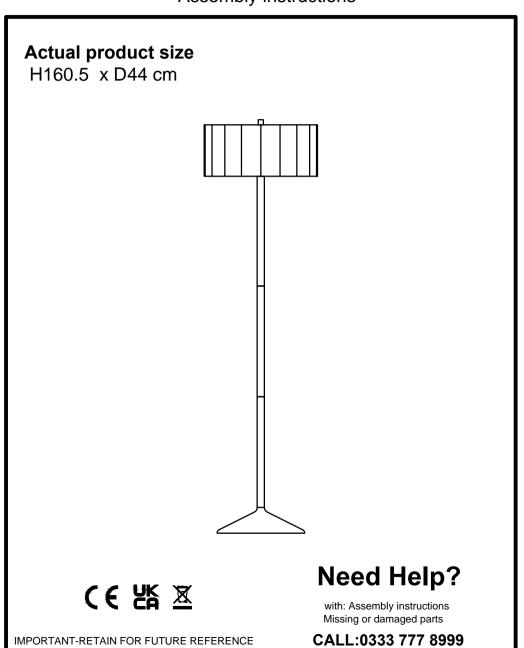

# NEXT

LARSON FLOOR LAMP N39664 Assembly instructions



Produced in China for Next Retail Ltd. N39664-2024-V1

# NEXT

LARSON FLOOR LAMP N39664 Assembly instructions



Produced in China for Next Retail Ltd. N39664-2024-V1

# NEXT LARSON FLOOR LAMP N39664 Assembly instructions

### BEFORE YOU START

### Warnings

We Suggest You Retain These Instructions For Future Reference For Your Safety, This Product Must Be Installed In Accordance With Local Building Regulations. If in any doubt, or required by the law, consult a competent person who is registered with an electrician self-certification scheme. Further information is available online or from your Local Authority

This light is suitable for indoor use only

We suggest you retain these instructions for future reference.

Recommended Bulb: ES 6W LED MAX 10W

### Do's

We suggest you spend a short time reading through this leaflet

When you are ready to start, make sure that you have the right tools and