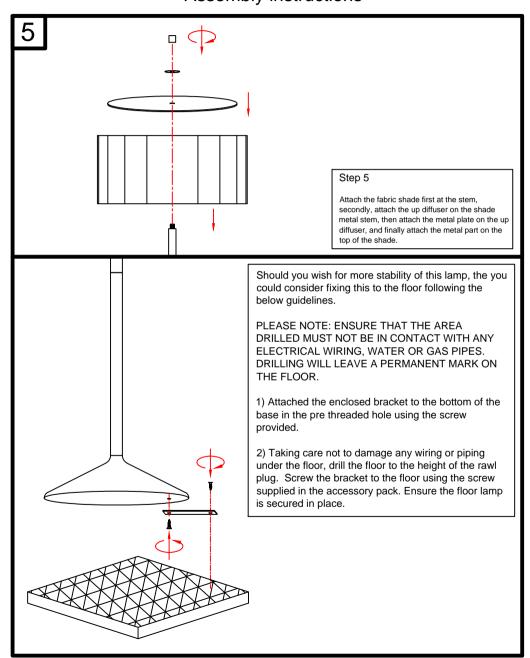

* D1 cm | 2   |                      |
| 10  | Lampholder     | E14                 | 2   |                      |
| 11  | Wood Rod       | D2.8*H43 cm         | 3   |                      |
| 12  | Wooden Base    | D34*H10 cm          | 1   |                      |
| 13  | EVA pad        | D34*T0.2 cm         | 1   |                      |
| 14  | Floor bracket  | L20*W2*T0.2 cm      | 1   | Packed in fixing bag |
| 15  | Screw          | M4*L20mm            | 2   | Packed in fixing bag |
| 16  | Cable          | L375 cm             | 1   |                      |



Produced in China for Next Retail Ltd. N39664-2024-V1

# NEXT LARSON FLOOR LAMP N39664 Assembly instructions



Produced in China for Next Retail Ltd. N39664-2024-V1

# NEXT

# LARSON FLOOR LAMP N39664 Assembly instructions







# LARSON FLOOR LAMP

## Instructions for repackaging

Thank you for purchasing this Next lighting product. We hope you will be delighted with your purchase, but in the event that you wish to return the product, please follow the repackaging instructions below.