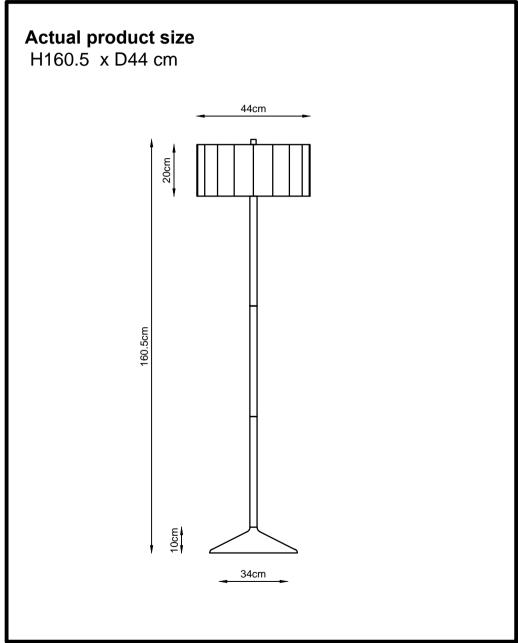

# NEXT

LARSON FLOOR LAMP N39664 Assembly instructions

Produced in China for Next Retail Ltd. N39664-2024-V1