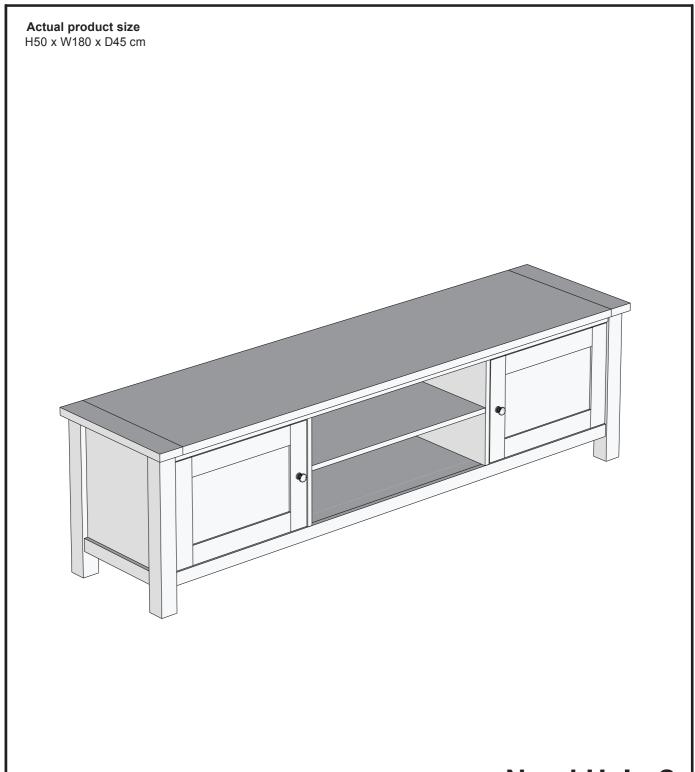

### MALVERN CLASS CREAM / DOVE GREY SUPER WIDE TV UNIT N39671/578150 Assembly instructions