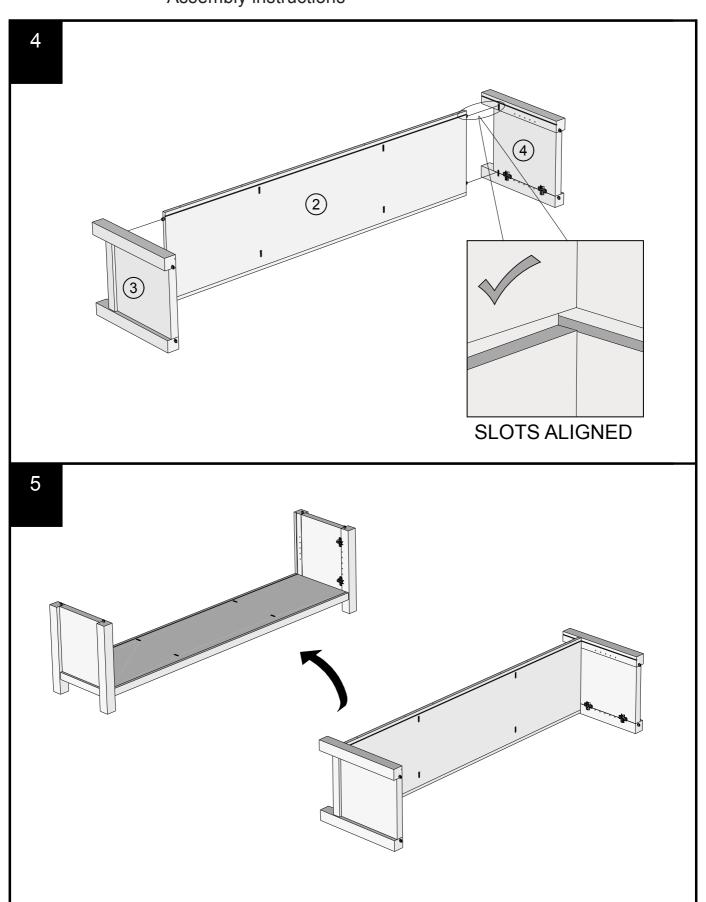

# NEXT FITTNGS ASSEMBLE INSTRUCTIONS

Push connector into housing to be jointed.

Make sure there is no gap between the panels.