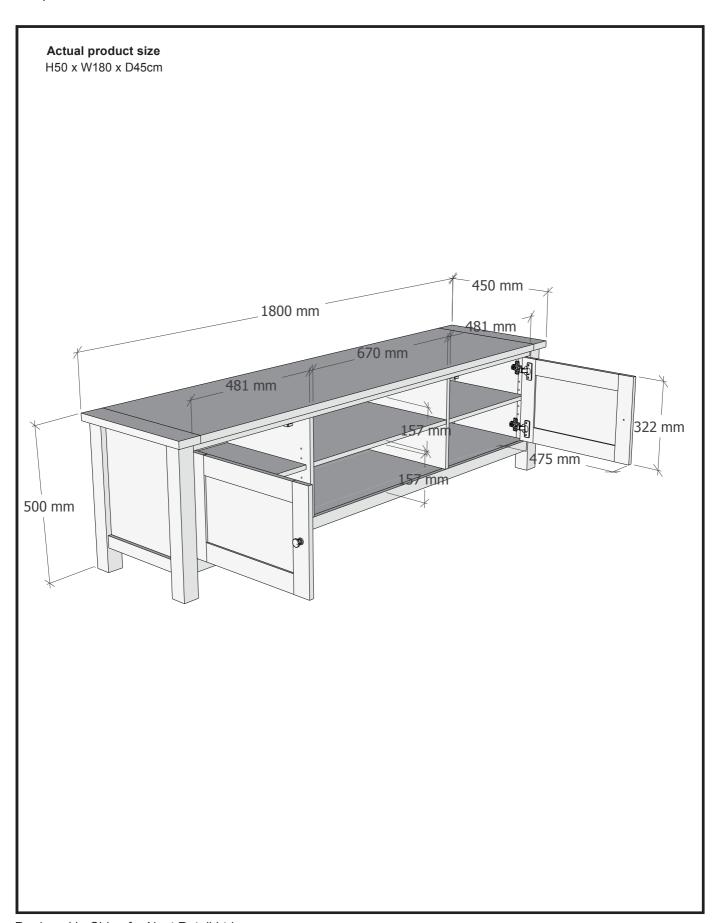

### MALVERN CLASS CREAM / DOVE GREY SUPER WIDE TV UNIT N39671/578150 Assembly instructions