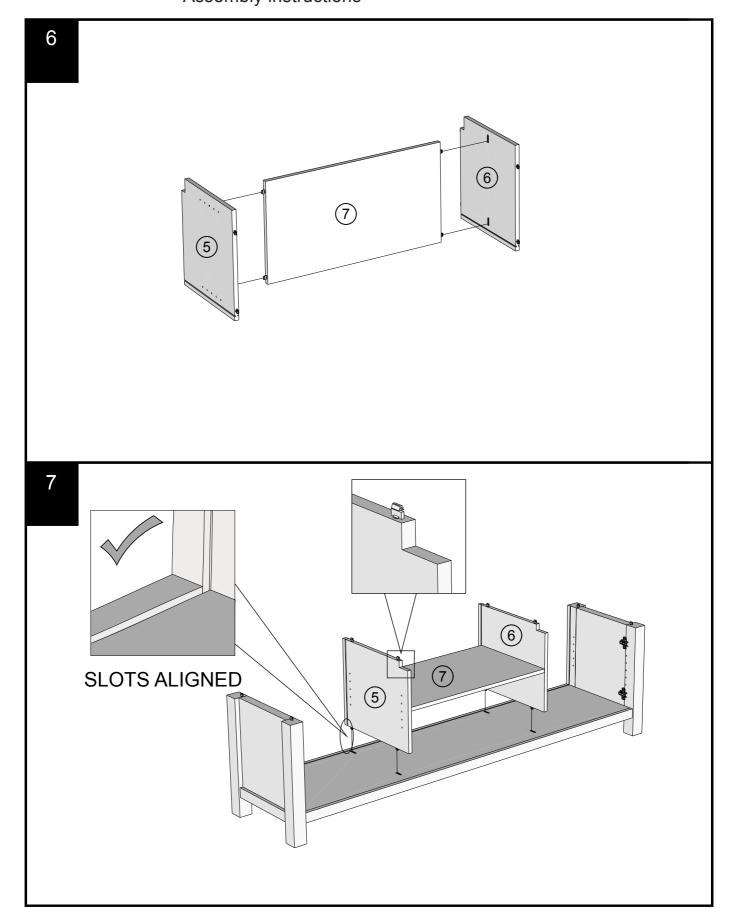

# NEXT FITTNGS ASSEMBLE INSTRUCTIONS

Push connector into housing to be jointed.

Make sure there is no gap between the panels.