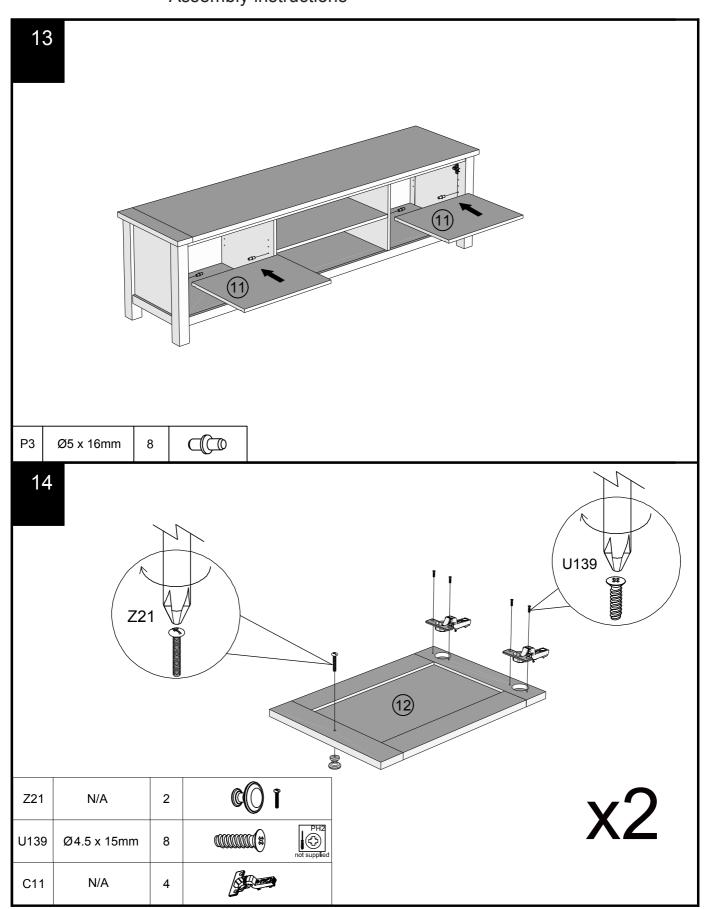

Do not place hot items (e.g. hot drinks) directly on to the wood surface. Please make sure you use a placemat or coaster.

Components supplied. Please use this guide if you require replacement parts.

| Ref | Dimensions  | Visual | Qty | Ctn |
|-----|-------------|--------|-----|-----|
| 1   | 10.5x70cm   |        | 1   | 1   |
| 2   | 40.5x166cm  |        | 1   | 1   |
| 3   | 41x47.5cm   |        | 1   | 2   |
| 4   | 41x47.5cm   |        | 1   | 2   |
| 5   | 35.5x40.5cm |        | 1   | 1   |
| 6   | 35.5x40.5cm |        | 1   | 1   |
| 7   | 38.5x67cm   |        | 1   | 1   |
| 8   | 36.5x49cm   |        | 2   | 1   |
| 9   | 36.5x68cm   |        | 1   | 1   |
| 10  | 45x180cm    |        | 1   | 1   |
| 11  | 36.5x48cm   |        | 2   | 1   |
| 12  | 32x47.5cm   |        | 2   | 2   |

#### Fixtures and fittings supplied (not to scale)

| Ref | Dimensions | Qty | Spare Qty | Visual |
|-----|------------|-----|-----------|--------|
| Z21 | N/A        | 2   | N/A       |        |
| T38 | N/A        | 12  | 2         |        |
| T39 | N/A        | 2   | N/A       |        |
| C11 | N/A        | 4   | N/A       |        |
| M1  | N/A        | 2   | N/A       |        |