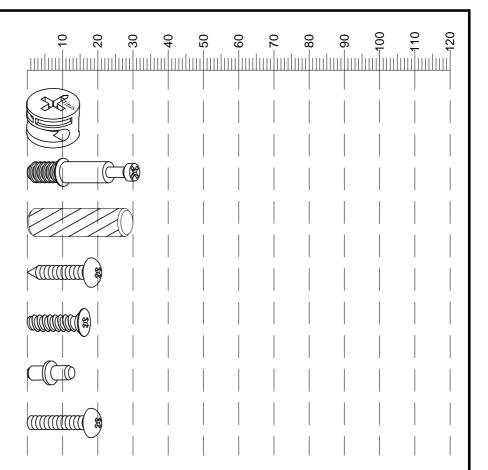

### Fixtures and fittings supplied (actual size)

| Ref  | Dimensions  | Qty | Spare Qty |
|------|-------------|-----|-----------|
| В3   | Ø15 x 12mm  | 2   | 1         |
| B12  | Ø7.5 x 33mm | 2   | 1         |
| D6   | Ø8 x 30mm   | N/A | 1         |
| S41  | Ø4 x 16mm   | 2   | 1         |
| U139 | Ø4.5 x 15mm | 8   | 1         |
| P3   | Ø5 x 16mm   | 8   | 1         |
| S42  | Ø4 x 16mm   | 4   | 1         |