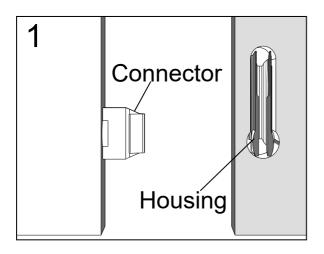

# NEXT FITTNGS ASSEMBLE INSTRUCTIONS

Push connector into housing to be jointed.

Make sure there is no gap between the panels.