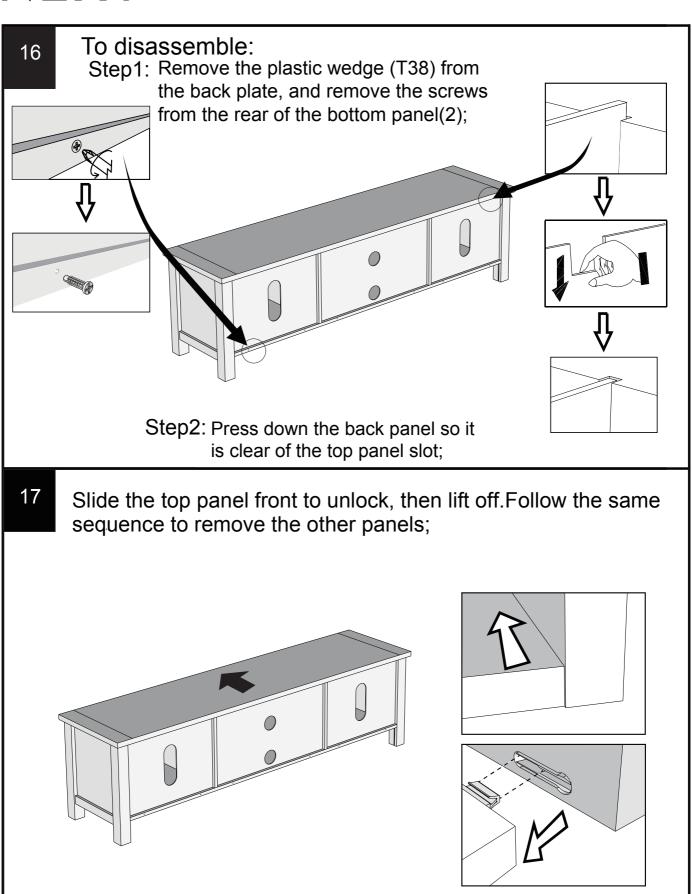

#### Fixtures and fittings supplied (not to scale)

| Ref | Dimensions | Qty | Spare Qty | Visual |
|-----|------------|-----|-----------|--------|
| Z21 | N/A        | 2   | N/A       |        |
| T38 | N/A        | 12  | 2         |        |
| T39 | N/A        | 2   | N/A       |        |
| C11 | N/A        | 4   | N/A       |        |
| M1  | N/A        | 2   | N/A       |        |