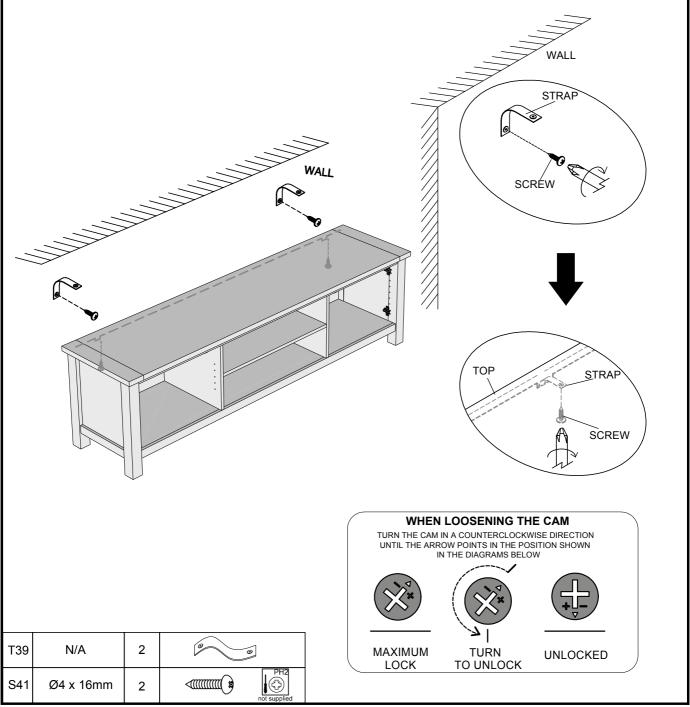

12

We recommend the use of the wall attachment bracket/strap provided for safety reasons. Secure the strap to the wall with an appropriate screw and wall plug for your wall type (not provided). To hide the strap behind the unit ,drill the hole lower than the top of unit.

Attach the other end of the strap to the underside of the top panel with screw.

Warning: Always ensure intended wall area to be drilled is free from hidden electrical wires, water and gas pipes. NB:Wall fixings are not included-Please source suitable fixing for your wall type.

If in doubt please consult a qualified trades person.

Please ensure you secure your product to the wall for your and your family's safety before you use it.

MALVERN CLASS CREAM / DOVE GREY SUPER WIDE TV UNIT N39671/578150