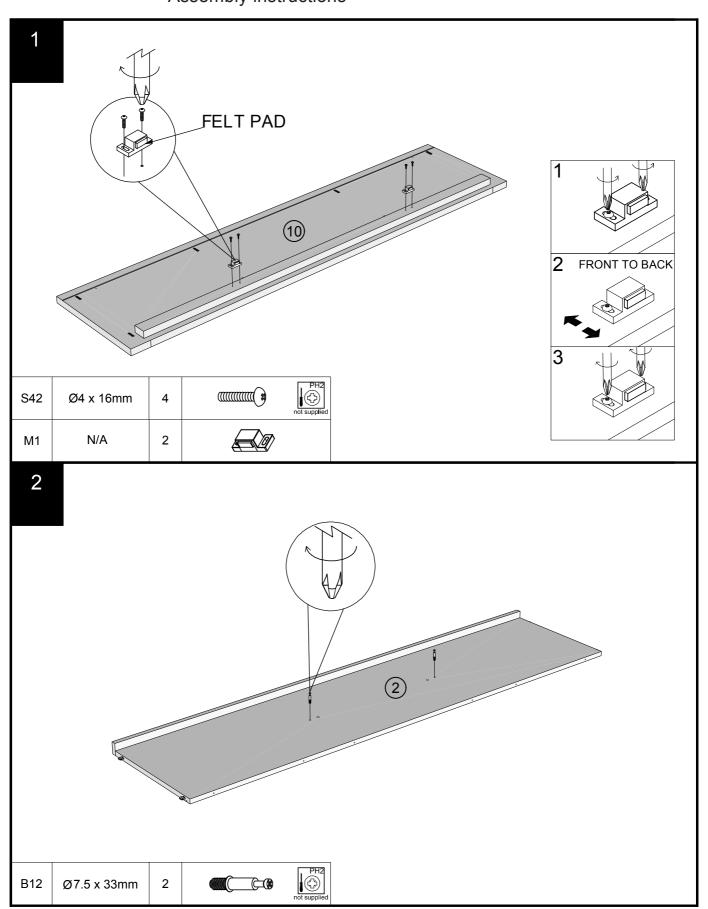

s and fittings supplied (actual size)

| Ref  | Dimensions  | Qty | Spare Qty |
|------|-------------|-----|-----------|
| В3   | Ø15 x 12mm  | 2   | 1         |
| B12  | Ø7.5 x 33mm | 2   | 1         |
| D6   | Ø8 x 30mm   | N/A | 1         |
| S41  | Ø4 x 16mm   | 2   | 1         |
| U139 | Ø4.5 x 15mm | 8   | 1         |
| P3   | Ø5 x 16mm   | 8   | 1         |
| S42  | Ø4 x 16mm   | 4   | 1         |



#### Fixtures and fittings supplied (not to scale)

| Ref | Dimensions | Qty | Spare Qty | Visual |
|-----|------------|-----|-----------|--------|
| Z21 | N/A        | 2   | N/A       |        |
| T38 | N/A        | 12  | 2         |        |
| T39 | N/A        | 2   | N/A       |        |
| C11 | N/A        | 4   | N/A       |        |
| M1  | N/A        | 2   | N/A       |        |













12

We recommend the use of the wall attachment bracket/strap provided for safety reasons. Secure the strap to the wall with an appropriate screw and wall plug for your wall type (not provided). To hide the strap behind the unit ,drill the hole lower than the top of unit.

Attach the other end of the strap to the underside of the top panel with screw.

Warning: Always ensure intended wall area to be drilled is free from hidden electrical wires, water and gas pipes. NB:Wall fixings are not included-Please source suitable fixing for your wall type.

If in doubt please consult a qualified trades person.

Please ensure you secure your product to the wall for your and your family's safety before you use it.







MALVERN CLASS CREAM / DOVE GREY SUPER WIDE TV UNIT N39671/578150



#