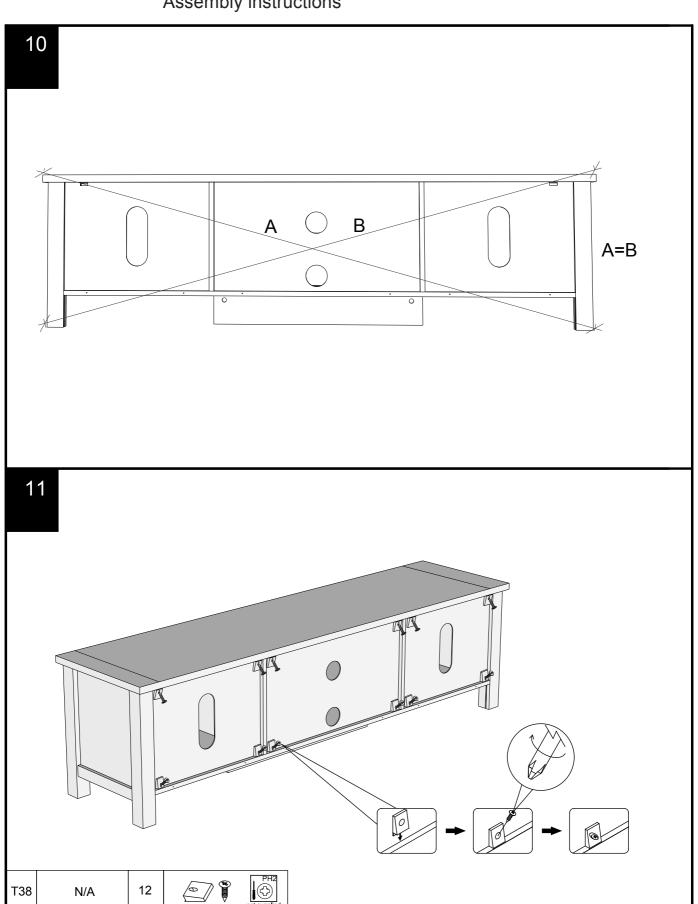

12

We recommend the use of the wall attachment bracket/strap provided for safety reasons. Secure the strap to the wall with an appropriate screw and wall plug for your wall type (not provided). To hide the strap behind the unit ,drill the hole lower than the top of unit.

Attach the other end of the strap to the underside of the top panel with screw.

Warning: Always ensure intended wall area to be drilled is free from hidden electrical wires, water and gas pipes. NB:Wall fixings are not included-Please source suitable fixing for your wall type.