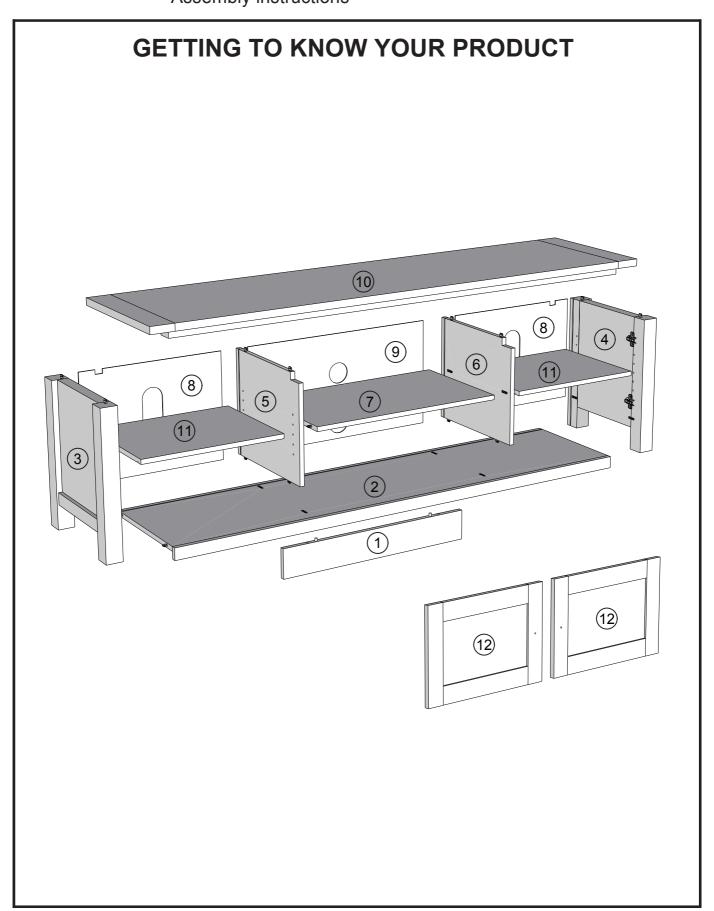

Do not place hot items (e.g. hot drinks) directly on to the wood surface. Please make sure you use a placemat or coaster.

Components supplied. Please use this guide if you require replacement parts.

| Ref | Dimensions  | Visual | Qty | Ctn |
|-----|-------------|--------|-----|-----|
| 1   | 10.5x70cm   |        | 1   | 1   |
| 2   | 40.5x166cm  |        | 1   | 1   |
| 3   | 41x47.5cm   |        | 1   | 2   |
| 4   | 41x47.5cm   |        | 1   | 2   |
| 5   | 35.5x40.5cm |        | 1   | 1   |
| 6   | 35.5x40.5cm |        | 1   | 1   |
| 7   | 38.5x67cm   |        | 1   | 1   |
| 8   | 36.5x49cm   |        | 2   | 1   |
| 9   | 36.5x68cm   |        | 1   | 1   |
| 10  | 45x180cm    |        | 1   | 1   |
| 11  | 36.5x48cm   |        | 2   | 1   |
| 12  | 32x47.5cm   |        | 2   | 2   |