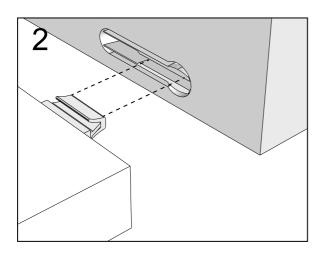

# NEXT FITTNGS ASSEMBLE INSTRUCTIONS

Push connector into housing to be jointed.

Make sure there is no gap between the panels.