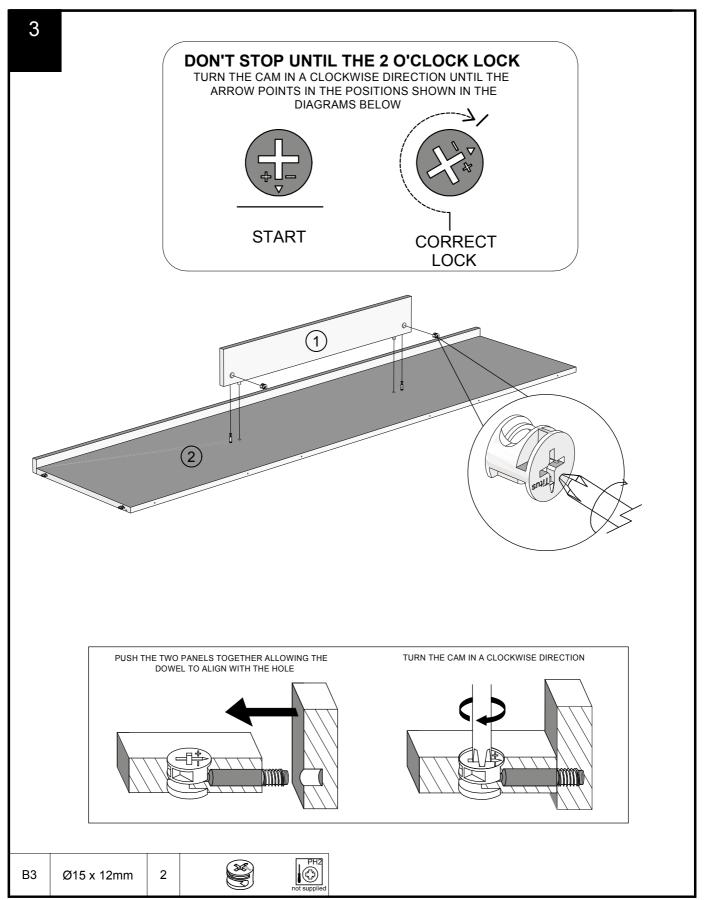

# NEXT FITTNGS ASSEMBLE INSTRUCTIONS

Push connector into housing to be jointed.

Make sure there is no gap between the panels.