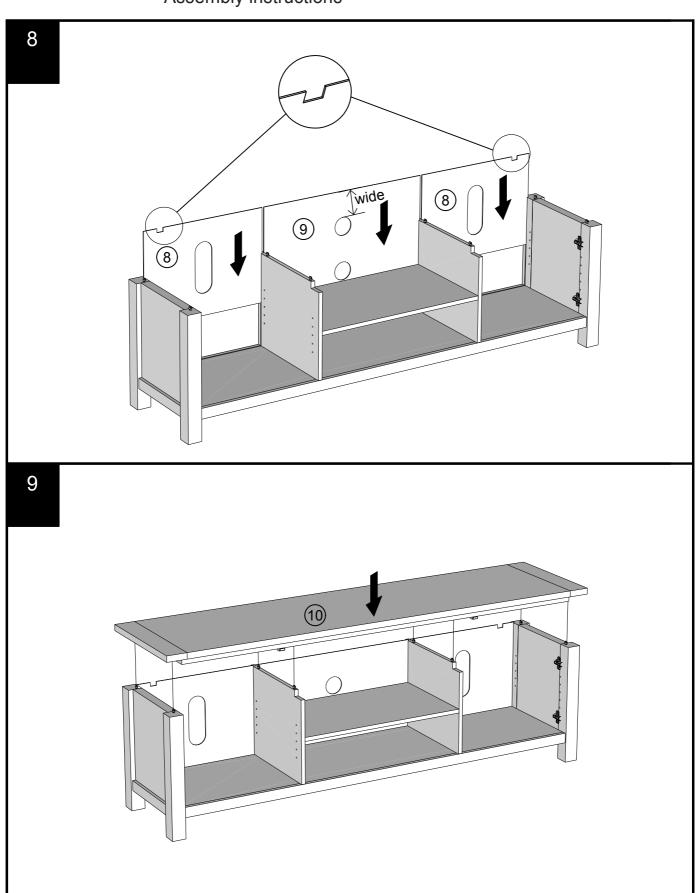

# NEXT FITTNGS ASSEMBLE INSTRUCTIONS

Push connector into housing to be jointed.

Make sure there is no gap between the panels.