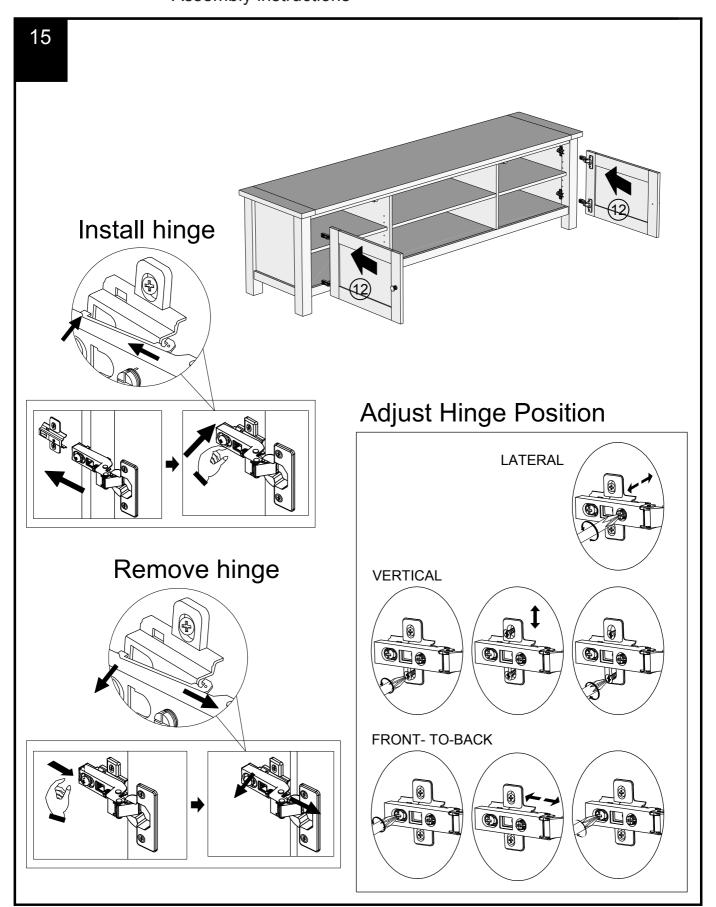

#### Fixtures and fittings supplied (not to scale)

| Ref | Dimensions | Qty | Spare Qty | Visual |
|-----|------------|-----|-----------|--------|
| Z21 | N/A        | 2   | N/A       |        |
| T38 | N/A        | 12  | 2         |        |
| T39 | N/A        | 2   | N/A       |        |
| C11 | N/A        | 4   | N/A       |        |
| M1  | N/A        | 2   | N/A       |        |