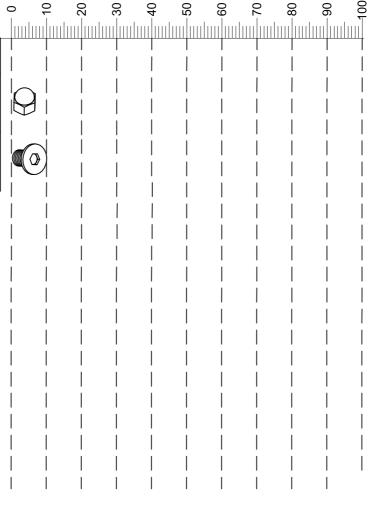

## OVER CISTERN TOILET ROLL HOLDER

Assembly instructions

Fixtures and fittings supplied (actual size)

| Ref | Dimensions | Qty | Extra Fittings |
|-----|------------|-----|----------------|
| А   | M4         | 2   | 1              |
| В   | M4×10      | 2   | 1              |