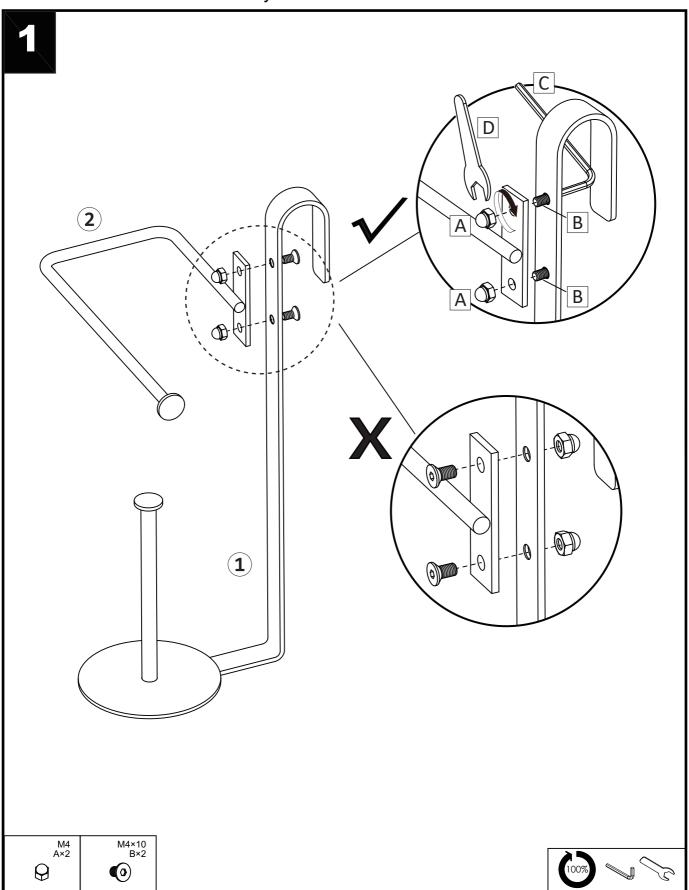

### **GETTING TO KNOW YOUR PRODUCT**

Components supplied. Please use this guide if you require replacement parts.

| Ref | Dimensions   | Visual |   | Ctn |
|-----|--------------|--------|---|-----|
| 1   | 280×140×75mm |        | 1 | 1   |
| 2   | 50×80×165mm  |        | 1 | 1   |

## OVER CISTERN TOILET ROLL HOLDER

Assembly instructions

Fixtures and fittings supplied (actual size)

| Ref | Dimensions | Qty | Extra Fittings |
|-----|------------|-----|----------------|
| А   | M4         | 2   | 1              |
| В   | M4×10      | 2   | 1              |

Fixtures and fittings supplied ( not to scale)

| Ref | Dimensions | Visual | Qty |
|-----|------------|--------|-----|
| С   | S2.5       |        | 1   |
| D   |            | 57     | 1   |