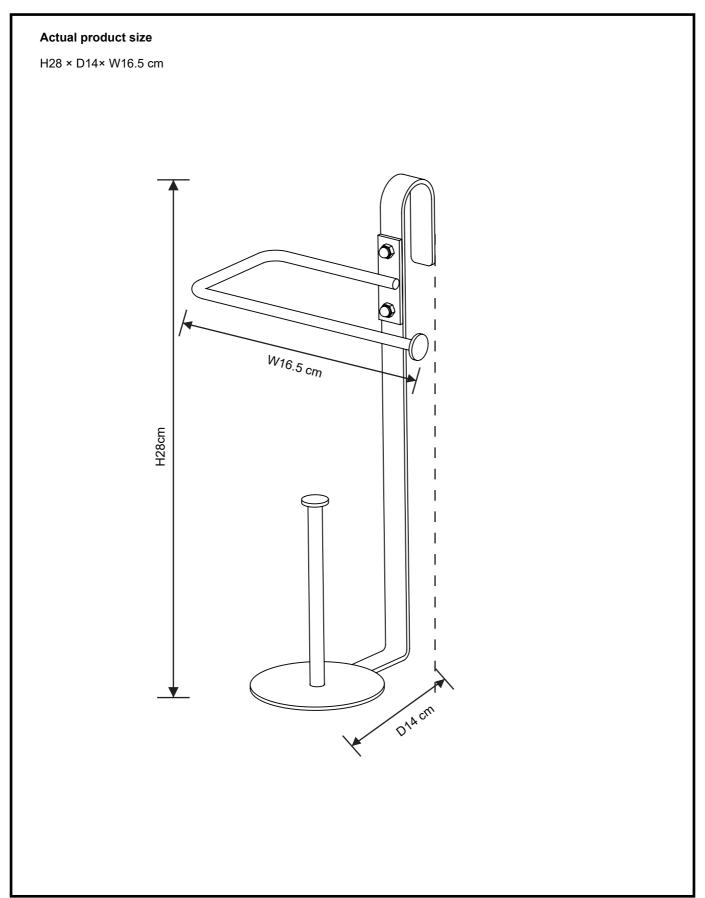

se use this guide if you require replacement parts.

| Ref | Dimensions   | Visual |   | Ctn |
|-----|--------------|--------|---|-----|
| 1   | 280×140×75mm |        | 1 | 1   |
| 2   | 50×80×165mm  |        | 1 | 1   |

## OVER CISTERN TOILET ROLL HOLDER

Assembly instructions

Fixtures and fittings supplied (actual size)

| Ref | Dimensions | Qty | Extra Fittings |
|-----|------------|-----|----------------|
| А   | M4         | 2   | 1              |
| В   | M4×10      | 2   | 1              |



Fixtures and fittings supplied ( not to scale)

| Ref | Dimensions | Visual | Qty |
|-----|------------|--------|-----|
| С   | S2.5       |        | 1   |
| D   |            | 57     | 1   |

## OVER CISTERN TOILET ROLL HOLDER

Assembly instructions



# NEXT OVER CISTERN TOILET ROLL HOLDER