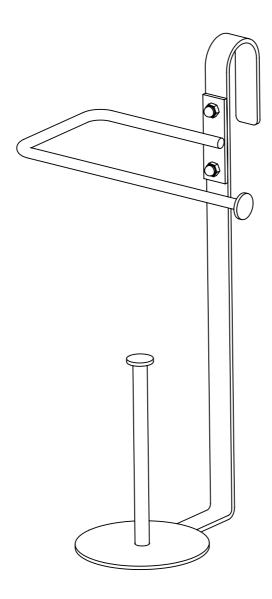

### OVER CISTERN TOILET ROLL HOLDER

Assembly instructions

#### **Actual product size**

H28 × D14× W16.5 cm