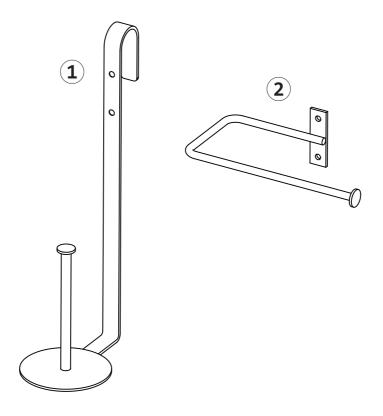

### **GETTING TO KNOW YOUR PRODUCT**

Components supplied. Please use this guide if you require replacement parts.

| Ref | Dimensions   | Visual |   | Ctn |
|-----|--------------|--------|---|-----|
| 1   | 280×140×75mm |        | 1 | 1   |
| 2   | 50×80×165mm  |        | 1 | 1   |