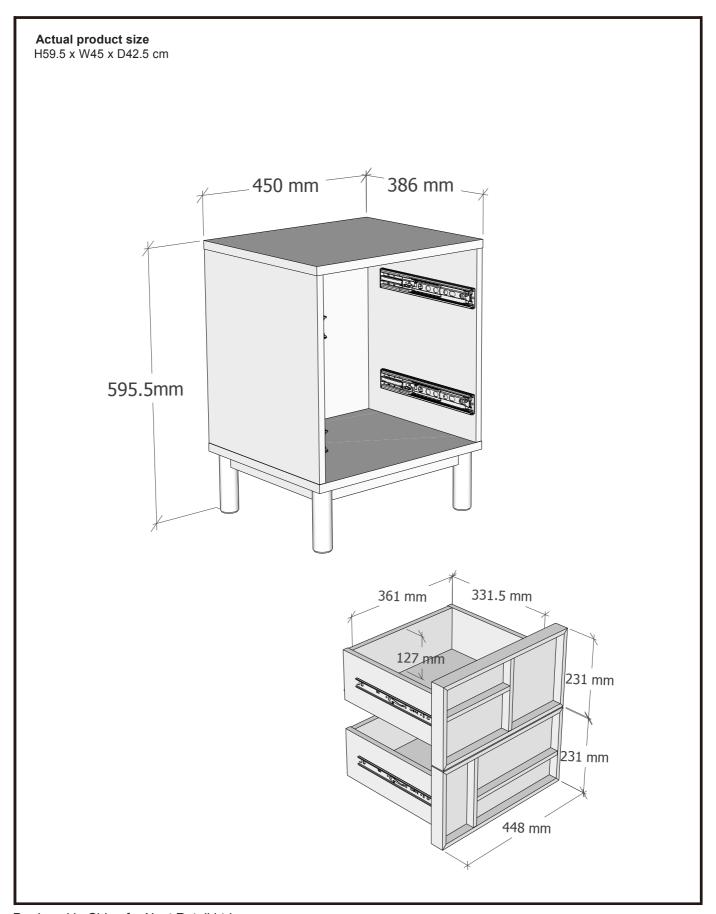

## FINSBURY /FINSBURY CREAM BEDSIDE

N43306/C48988 Assembly instructions

Actual product size H59.5 x W45 x D42.5 cm