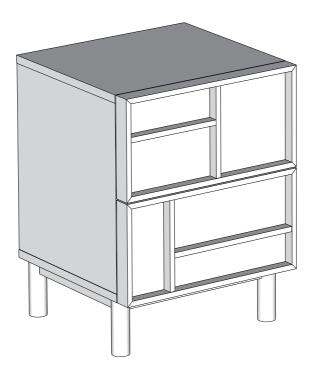

## FINSBURY /FINSBURY CREAM BEDSIDE

N43306/C48988 Assembly instructions

Actual product size H59.5 x W45 x D42.5 cm

### FINSBURY /FINSBURY CREAM BEDSIDE

N43306/C48988

Assembly instructions