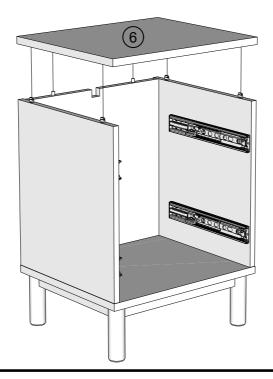

## FINSBURY /FINSBURY CREAM BEDSIDE

N43306/C48988 Assembly instructions

Assembly instructions

4

Assembly instructions

5

Note: Item will be permanently assembled once panel 6 is fitted.

6

Assembly instructions

8

Note: Drawer will be permanently assembled once panel 11 and panel 12 are fitted.

Assembly instructions

9

We recommend the use of the wall attachment bracket/strap provided for safety reasons. Secure the strap to the wall with an appropriate screw and wall plug for your wall type (not provided). To hide the strap behind the unit ,drill the hole lower than the top of unit.