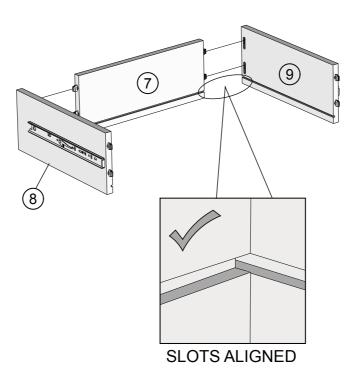

## NEXT FITTNGS ASSEMBLE INSTRUCTIONS

Push connector into housing to be jointed.

Make sure there is no gap between the panels.