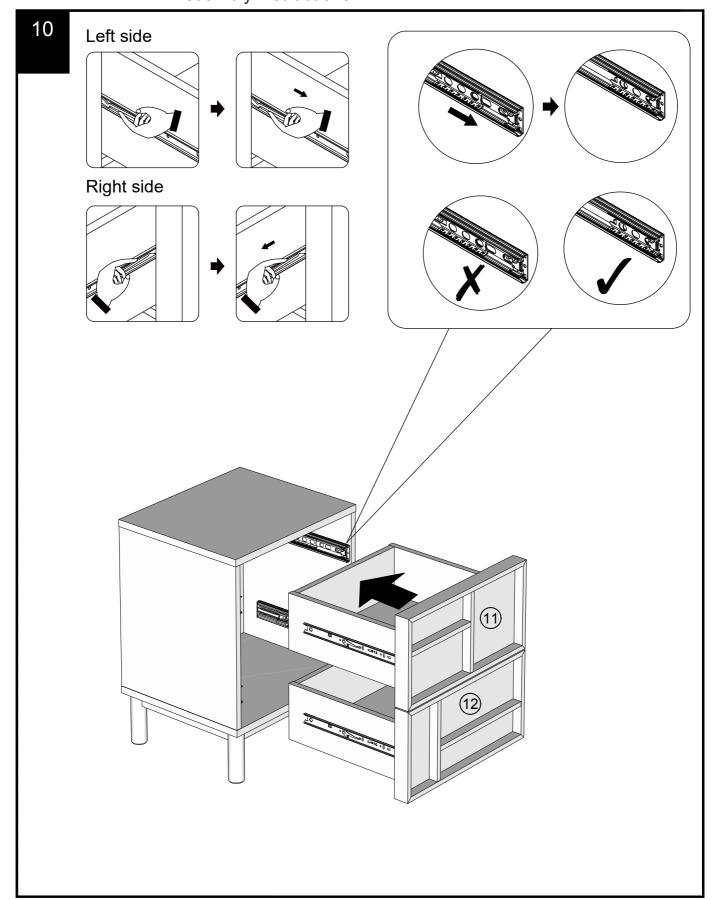

Assembly instructions

8

Note: Drawer will be permanently assembled once panel 11 and panel 12 are fitted.

Assembly instructions

9

We recommend the use of the wall attachment bracket/strap provided for safety reasons. Secure the strap to the wall with an appropriate screw and wall plug for your wall type (not provided). To hide the strap behind the unit ,drill the hole lower than the top of unit.