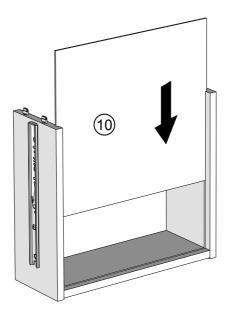

## FINSBURY /FINSBURY CREAM BEDSIDE

N43306/C48988 Assembly instructions

Assembly instructions

4

Assembly instructions

5

Note: Item will be permanently assembled once panel 6 is fitted.

6