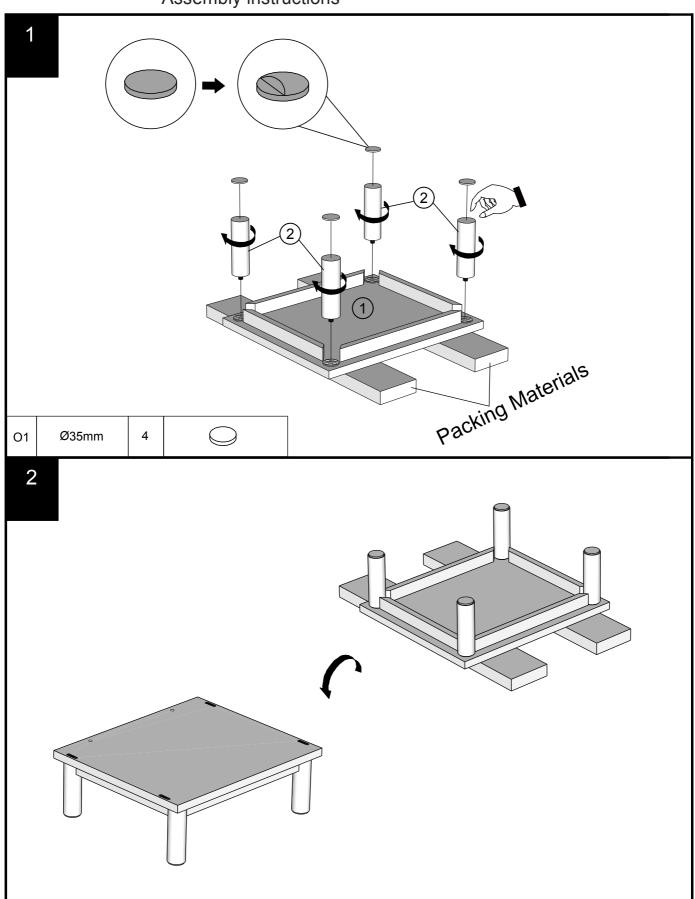

### Fixtures and fittings supplied ( not to scale)

|     |            |     |           | <u> </u> |
|-----|------------|-----|-----------|----------|
| Ref | Dimensions | Qty | Spare Qty | Visual   |
| T39 | N/A        | 1   | N/A       | 000      |
| 01  | Ø35mm      | 4   | 1         | 0        |