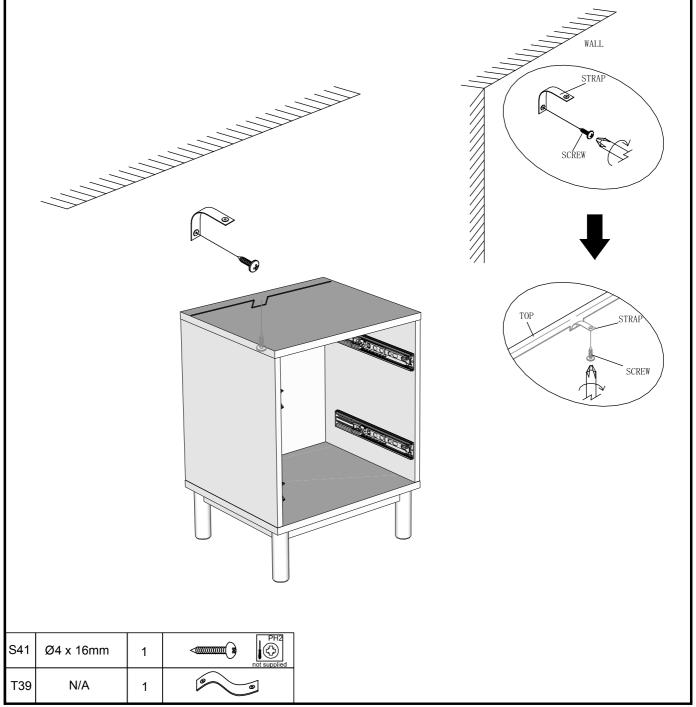

Assembly instructions

8

Note: Drawer will be permanently assembled once panel 11 and panel 12 are fitted.

Assembly instructions

9

We recommend the use of the wall attachment bracket/strap provided for safety reasons. Secure the strap to the wall with an appropriate screw and wall plug for your wall type (not provided). To hide the strap behind the unit ,drill the hole lower than the top of unit.

Attach the other end of the strap to the underside of the top panel with screw. Warning: Always ensure intended wall area to be drilled is free from hidden electrical wires, water and gas pipes. NB:Wall fixings are not included-Please source suitable fixing for your wall type. If in doubt please consult a qualified trades person.

Please ensure you secure your product to the wall for your and your family's safety before you use it.

## Fixtures and fittings supplied (actual size)

| Ref | Dimensions | Qty | Spare Qty |
|-----|------------|-----|-----------|
| S41 | Ø4 x 16mm  | 1   | 1         |
| D6  | Ø8 x 30mm  | N/A | 1         |

### Fixtures and fittings supplied ( not to scale)

|     |            |     |           | <u> </u> |
|-----|------------|-----|-----------|----------|
| Ref | Dimensions | Qty | Spare Qty | Visual   |
| T39 | N/A        | 1   | N/A       | 000      |
| 01  | Ø35mm      | 4   | 1         | 0        |