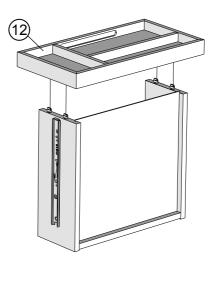

Assembly instructions

8

Note: Drawer will be permanently assembled once panel 11 and panel 12 are fitted.

Assembly instructions

9

We recommend the use of the wall attachment bracket/strap provided for safety reasons. Secure the strap to the wall with an appropriate screw and wall plug for your wall type (not provided). To hide the strap behind the unit ,drill the hole lower than the top of unit.