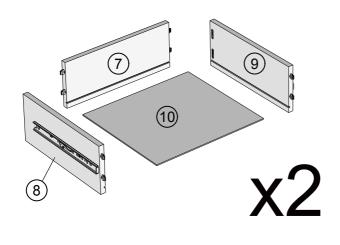

### **GETTING TO KNOW YOUR PRODUCT**

Assembly instructions

| Ref | Dimensions | Visual | Qty | Ctn |
|-----|------------|--------|-----|-----|
| 1   | 38.5x45cm  |        | 1   | 1   |
| 2   | 4x12.5cm   |        | 4   | 1   |
| 3   | 38.5x43cm  |        | 1   | 1   |
| 4   | 41.5x43cm  |        | 1   | 1   |
| 5   | 38.5x43cm  |        | 1   | 1   |
| 6   | 38.5x45cm  |        | 1   | 1   |
| 7   | 14.5x36cm  |        | 2   | 1   |
| 8   | 14.5x35cm  |        | 2   | 1   |
| 9   | 14.5x35cm  |        | 2   | 1   |
| 10  | 34x37cm    |        | 2   | 1   |
| 11  | 23x45cm    |        | 1   | 1   |
| 12  | 23x45cm    |        | 1   | 1   |