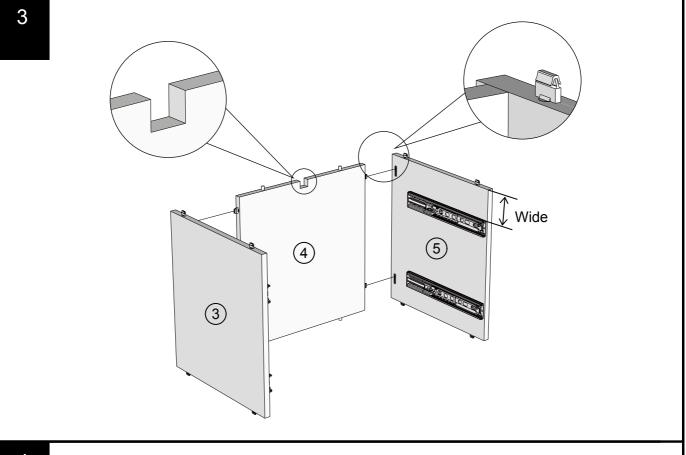

### **GETTING TO KNOW YOUR PRODUCT**

Assembly instructions

| Ref | Dimensions | Visual | Qty | Ctn |
|-----|------------|--------|-----|-----|
| 1   | 38.5x45cm  |        | 1   | 1   |
| 2   | 4x12.5cm   |        | 4   | 1   |
| 3   | 38.5x43cm  |        | 1   | 1   |
| 4   | 41.5x43cm  |        | 1   | 1   |
| 5   | 38.5x43cm  |        | 1   | 1   |
| 6   | 38.5x45cm  |        | 1   | 1   |
| 7   | 14.5x36cm  |        | 2   | 1   |
| 8   | 14.5x35cm  |        | 2   | 1   |
| 9   | 14.5x35cm  |        | 2   | 1   |
| 10  | 34x37cm    |        | 2   | 1   |
| 11  | 23x45cm    |        | 1   | 1   |
| 12  | 23x45cm    |        | 1   | 1   |