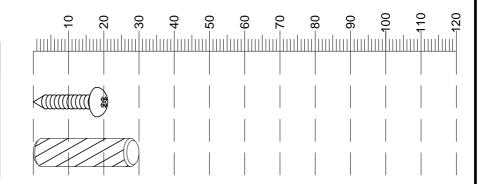

## Fixtures and fittings supplied (actual size)

| Ref | Dimensions | Qty | Spare Qty |
|-----|------------|-----|-----------|
| S41 | Ø4 x 16mm  | 1   | 1         |
| D6  | Ø8 x 30mm  | N/A | 1         |

### Fixtures and fittings supplied ( not to scale)

|     |            |     |           | <u> </u> |
|-----|------------|-----|-----------|----------|
| Ref | Dimensions | Qty | Spare Qty | Visual   |
| T39 | N/A        | 1   | N/A       | 000      |
| 01  | Ø35mm      | 4   | 1         | 0        |