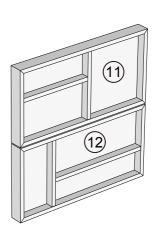

### **GETTING TO KNOW YOUR PRODUCT**

Assembly instructions

| Ref | Dimensions | Visual | Qty | Ctn |
|-----|------------|--------|-----|-----|
| 1   | 38.5x45cm  |        | 1   | 1   |
| 2   | 4x12.5cm   |        | 4   | 1   |
| 3   | 38.5x43cm  |        | 1   | 1   |
| 4   | 41.5x43cm  |        | 1   | 1   |
| 5   | 38.5x43cm  |        | 1   | 1   |
| 6   | 38.5x45cm  |        | 1   | 1   |
| 7   | 14.5x36cm  |        | 2   | 1   |
| 8   | 14.5x35cm  |        | 2   | 1   |
| 9   | 14.5x35cm  |        | 2   | 1   |
| 10  | 34x37cm    |        | 2   | 1   |
| 11  | 23x45cm    |        | 1   | 1   |
| 12  | 23x45cm    |        | 1   | 1   |

Assembly instructions

8

Note: Drawer will be permanently assembled once panel 11 and panel 12 are fitted.

Assembly instructions

9

We recommend the use of the wall attachment bracket/strap provided for safety reasons. Secure the strap to the wall with an appropriate screw and wall plug for your wall type (not provided). To hide the strap behind the unit ,drill the hole lower than the top of unit.