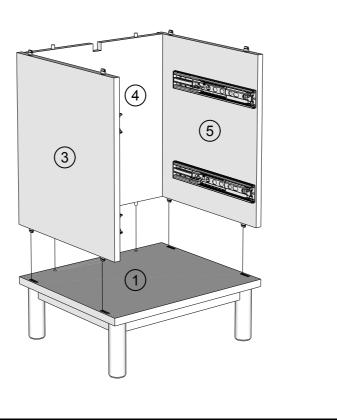

## NEXT FITTNGS ASSEMBLE INSTRUCTIONS

Push connector into housing to be jointed.

Make sure there is no gap between the panels.