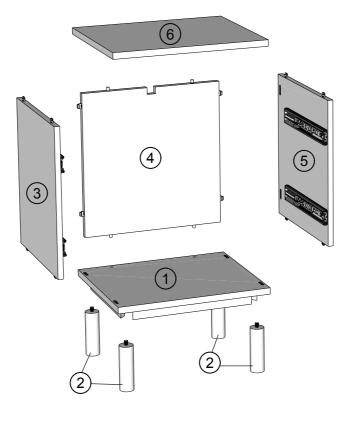

### **GETTING TO KNOW YOUR PRODUCT**

Assembly instructions

| Ref | Dimensions | Visual | Qty | Ctn |
|-----|------------|--------|-----|-----|
| 1   | 38.5x45cm  |        | 1   | 1   |
| 2   | 4x12.5cm   |        | 4   | 1   |
| 3   | 38.5x43cm  |        | 1   | 1   |
| 4   | 41.5x43cm  |        | 1   | 1   |
| 5   | 38.5x43cm  |        | 1   | 1   |
| 6   | 38.5x45cm  |        | 1   | 1   |
| 7   | 14.5x36cm  |        | 2   | 1   |
| 8   | 14.5x35cm  |        | 2   | 1   |
| 9   | 14.5x35cm  |        | 2   | 1   |
| 10  | 34x37cm    |        | 2   | 1   |
| 11  | 23x45cm    |        | 1   | 1   |
| 12  | 23x45cm    |        | 1   | 1   |

## FINSBURY /FINSBURY CREAM BEDSIDE

N43306/C48988 Assembly instructions

Assembly instructions

4

Assembly instructions

5

Note: Item will be permanently assembled once panel 6 is fitted.

6