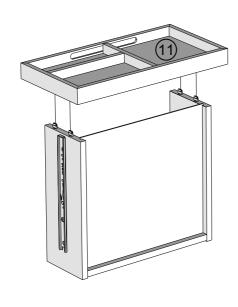

Assembly instructions

8

Note: Drawer will be permanently assembled once panel 11 and panel 12 are fitted.

Assembly instructions

9

We recommend the use of the wall attachment bracket/strap provided for safety reasons. Secure the strap to the wall with an appropriate screw and wall plug for your wall type (not provided). To hide the strap behind the unit ,drill the hole lower than the top of unit.