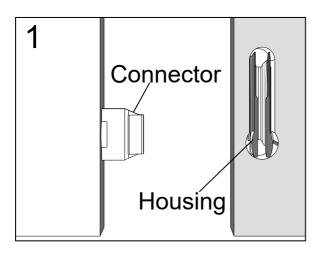

Push connector into housing to be jointed.

Make sure there is no gap between the panels.

|     | res and fittings<br>lied (actual size | )   |           |   | <br>20 | 1  | 40 | 20 | <br>20 | 80 | 06 | 100 | 110 | 120 |
|-----|---------------------------------------|-----|-----------|---|--------|----|----|----|--------|----|----|-----|-----|-----|
| Ref | Dimensions                            | Qty | Spare Qty |   |        |    |    |    |        |    |    |     |     |     |
| B2  | Ø15 x 10mm                            | N/A | 1         |   |        |    |    |    |        |    |    |     |     |     |
| B3  | Ø15 x 12mm                            | N/A | 2         |   |        |    |    |    |        |    |    |     |     |     |
| B8  | Ø8 x 38mm                             | N/A | 2         |   |        |    |    |    |        |    |    |     |     |     |
| D3  | Ø6 x 30mm                             | N/A | 1         |   |        | 20 |    |    |        |    |    |     |     |     |
| D6  | Ø8 x 30mm                             | N/A | 2         | ( |        | 20 |    |    |        |    |    |     |     |     |
|     |                                       |     |           |   |        |    |    |    |        |    |    |     |     |     |