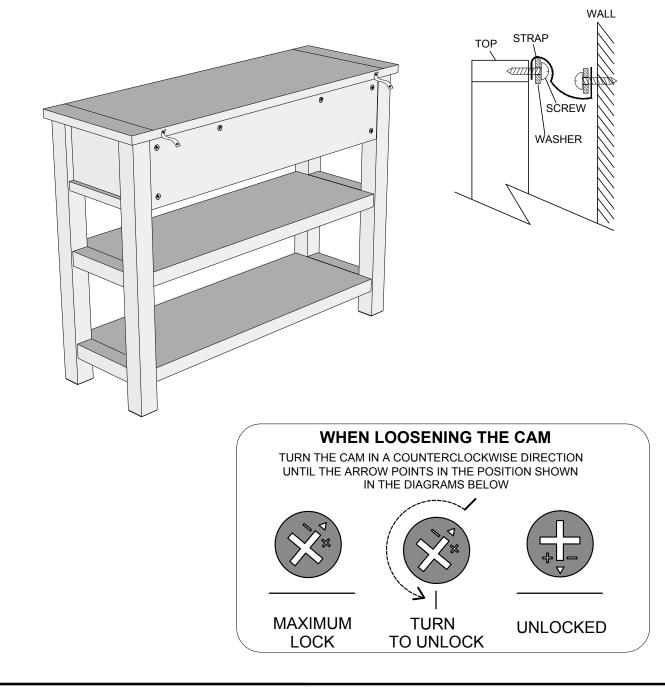

## NEXT

Produced in China for Next Retail Ltd. N44364/946645-2023-V1.

We recommend the use of the wall attachment bracket/strap provided for safety reasons. Secure the strap to the wall with an appropriate screw and wall plug for your wall type (not provided). To hide the strap behind the unit ,drill the hole lower than the top of unit.

Attach the other end of the strap to the underside of the top panel with screw. Warning: Always ensure intended wall area to be drilled is free from hidden electrical wires,water and gas pipes. NB:Wall fixings are not included-Please source suitable fixing for your wall type. If in doubt please consult a qualified trades person.

Please ensure you secure your product to the wall for your and your family's safety before you use it.

Produced in China for Next Retail Ltd. N44364/946645-2023-V1.