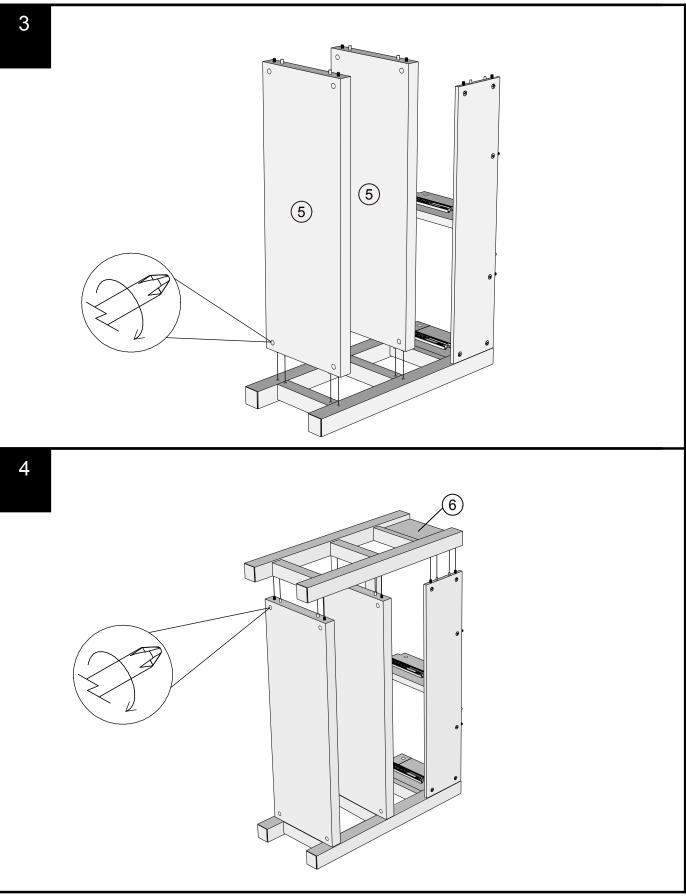

#### Number of people required to assemble

Two people are required to assemble this item

Time to assemble : 30 minutes

#### Do's

We suggest you spend a short time reading through this leaflet before you start.

When you are ready to start, make sure that you have the right tools and plenty of space.

Unwrap all packaging materials and place the components on a clean surface to protect it from damage, We recommend that the packaging is used to protect the surfaces during assembly. Carefully check that you have all the parts before beginning assembly.

Due to the size of this product we recomement that it is assembled in the room intended for use.

Ensure the product is fully assembled as illustrated and all fixings fully tightened before use.

Wipe occasionally with a soft cloth slightly dampened with water. Then buff with a dry clean soft cloth.