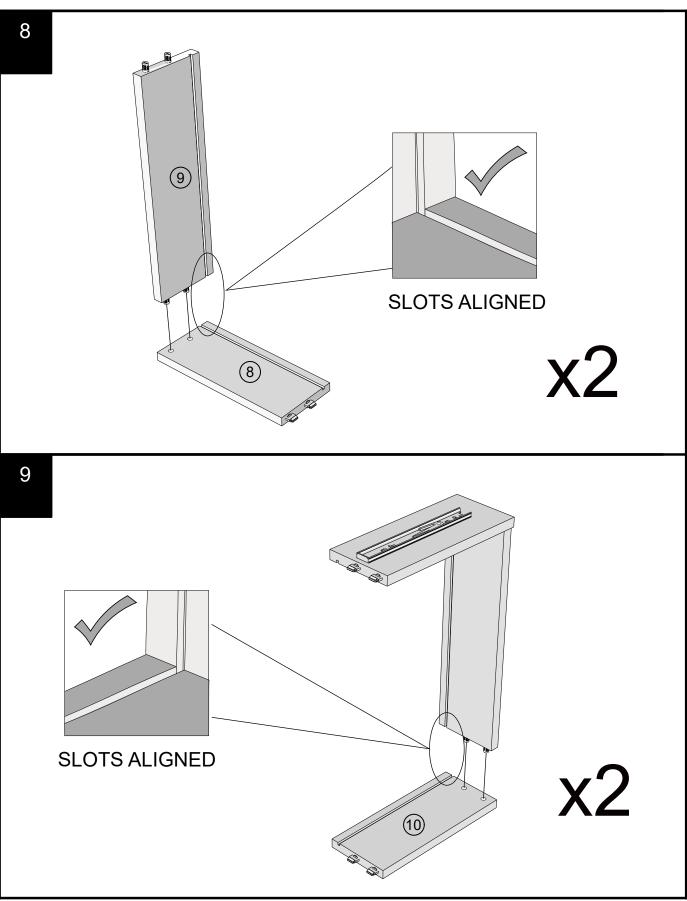

|



## NEXT



## NEXT



Produced in China for Next Retail Ltd. N44364/946645-2023-V1.

We recommend the use of the wall attachment bracket/strap provided for safety reasons. Secure the strap to the wall with an appropriate screw and wall plug for your wall type (not provided). To hide the strap behind the unit ,drill the hole lower than the top of unit.

Attach the other end of the strap to the underside of the top panel with screw. Warning: Always ensure intended wall area to be drilled is free from hidden electrical wires,water and gas pipes. NB:Wall fixings are not included-Please source suitable fixing for your wall type. If in doubt please consult a qualified trades person.

Please ensure you secure your product to the wall for your and your family's safety before you use it.









Produced in China for Next Retail Ltd. N44364/946645-2023-V1.

## **NEXT** MALVERN DOVE GREY/ CLASSIC CREAM CONSOLE N44364/946645



Produced in China for Next Retail Ltd. N44364/946645-2023-V1.

# **NEXT** MALVERN DOVE GREY/ CLASSIC CREAM CONSOLE N44364/946645

## Warnings

We suggest you retain these instructions for future reference.

Keep fittings out of children's reach and keep children well away from construction area.

This product should only be used on firm level ground.

Please periodically check all fittings and re-tighten as necessary.

Please do not sit or stand on your furniture.

Avoid exposing the furniture to excessive heat or direct sunlight as this can cause deterioration of the colour.

Unwrap all packaging materials and place the components on top of the carton