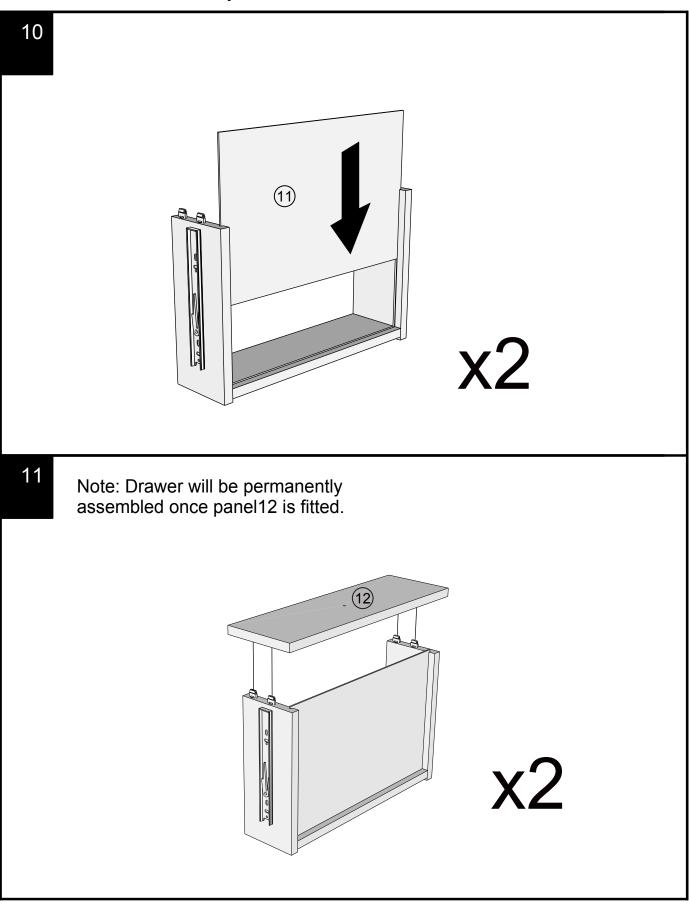

|



## NEXT



## NEXT



Produced in China for Next Retail Ltd. N44364/946645-2023-V1.

We recommend the use of the wall attachment bracket/strap provided for safety reasons. Secure the strap to the wall with an appropriate screw and wall plug for your wall type (not provided). To hide the strap behind the unit ,drill the hole lower than the top of unit.

Attach the other end of the strap to the underside of the top panel with screw. Warning: Always ensure intended wall area to be drilled is free from hidden electrical wires,water and gas pipes. NB:Wall fixings are not included-Please source suitable fixing for your wall type. If in doubt please consult a qualified trades person.

Please ensure you secure your product to the wall for your and your family's safety before you use it.









Produced in China for Next Retail Ltd. N44364/946645-2023-V1.

## **NEXT** MALVERN DOVE GREY/ CLASSIC CREAM CONSOLE N44364/946645



Produced in China for Next Retail Ltd. N44364/946645-2023-V1.

# **NEXT** MALVERN DOVE GREY/ CLASSIC CREAM CONSOLE N44364/946645

## Warnings

We suggest you retain these instructions for future reference.

Keep fittings out of children's reach and keep children well away from construction area.

This product should only be used on firm level ground.

Please periodically check all fittings and re-tighten as necessary.

Please do not sit or stand on your furniture.

Avoid exposing the furniture to excessive heat or direct sunlight as this can cause deterioration of the colour.

Unwrap all packaging materials and place the components on top of the carton bo