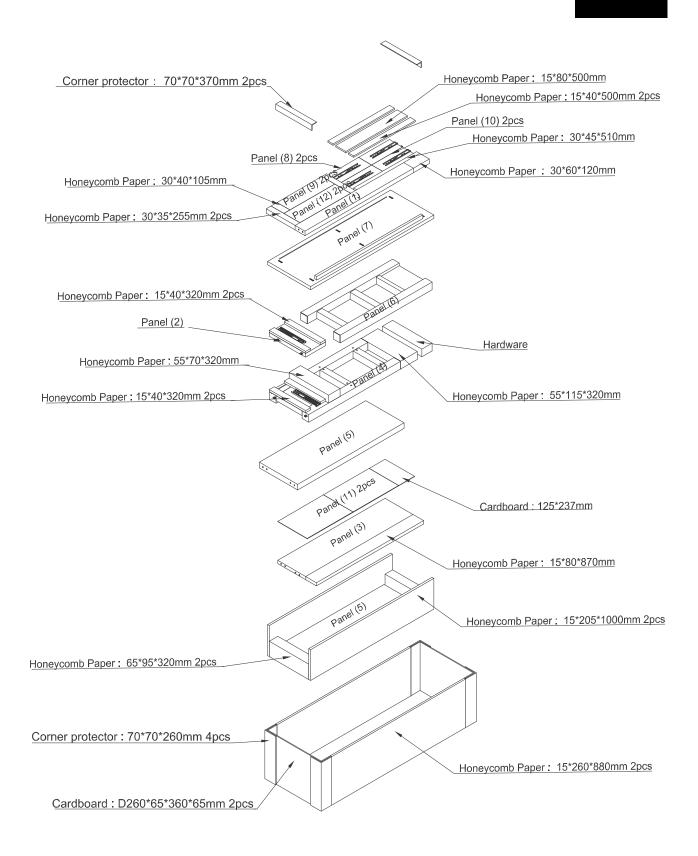

Push connector into housing to be jointed.

Make sure there is no gap between the panels.

|     | res and fittings<br>lied (actual size | )   |           |   | <br>20 | 1  | 40 | 20 | <br>20 | 80 | 06 | 100 | 110 | 120 |
|-----|---------------------------------------|-----|-----------|---|--------|----|----|----|--------|----|----|-----|-----|-----|
| Ref | Dimensions                            | Qty | Spare Qty |   |        |    |    |    |        |    |    |     |     |     |
| B2  | Ø15 x 10mm                            | N/A | 1         |   |        |    |    |    |        |    |    |     |     |     |
| B3  | Ø15 x 12mm                            | N/A | 2         |   |        |    |    |    |        |    |    |     |     |     |
| B8  | Ø8 x 38mm                             | N/A | 2         |   |        |    |    |    |        |    |    |     |     |     |
| D3  | Ø6 x 30mm                             | N/A | 1         |   |        | 20 |    |    |        |    |    |     |     |     |
| D6  | Ø8 x 30mm                             | N/A | 2         | ( |        | 20 |    |    |        |    |    |     |     |     |
|     |                                       |     |           |   |        |    |    |    |        |    |    |     |     |     |