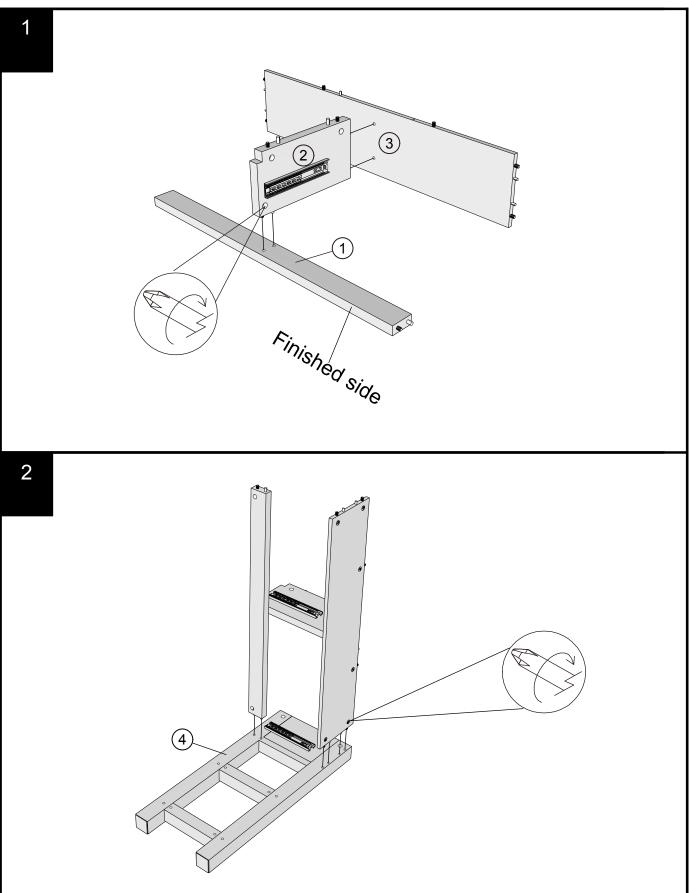

#### Number of people required to assemble

Two people are required to assemble this item

Time to assemble : 30 minutes

#### Do's

We suggest you spend a short time reading through this leaflet before you start.

When you are ready to start, make sure that you have the right tools and plenty of space.

Unwrap all packaging materials and place the components on a clean surface to protect it from damage, We recommend that the packaging is used to protect the surfaces during assembly. Carefully check that you have all the parts before beginning assembly.

Due to the size of this product we recomement that it is assembled in the room intended for use.

Ensure the product is fully assembled as illustrated and all fixings fully tightened before use.

Wipe occasionally with a soft cloth slightly dampened with water. Then buff with a dry clean soft cloth.