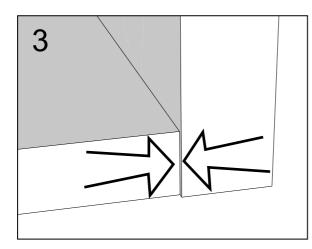

Push connector into housing to be jointed.

Make sure there is no gap between the panels.

|     | res and fittings<br>lied (actual size | )   |           |   | <br>20 | 1  | 40 | 20 | <br>20 | 80 | 06 | 100 | 110 | 120 |
|-----|---------------------------------------|-----|-----------|---|--------|----|----|----|--------|----|----|-----|-----|-----|
| Ref | Dimensions                            | Qty | Spare Qty |   |        |    |    |    |        |    |    |     |     |     |
| B2  | Ø15 x 10mm                            | N/A | 1         |   |        |    |    |    |        |    |    |     |     |     |
| B3  | Ø15 x 12mm                            | N/A | 2         |   |        |    |    |    |        |    |    |     |     |     |
| B8  | Ø8 x 38mm                             | N/A | 2         |   |        |    |    |    |        |    |    |     |     |     |
| D3  | Ø6 x 30mm                             | N/A | 1         |   |        | 20 |    |    |        |    |    |     |     |     |
| D6  | Ø8 x 30mm                             | N/A | 2         | ( |        | 20 |    |    |        |    |    |     |     |     |
|     |                                       |     |           |   |        |    |    |    |        |    |    |     |     |     |