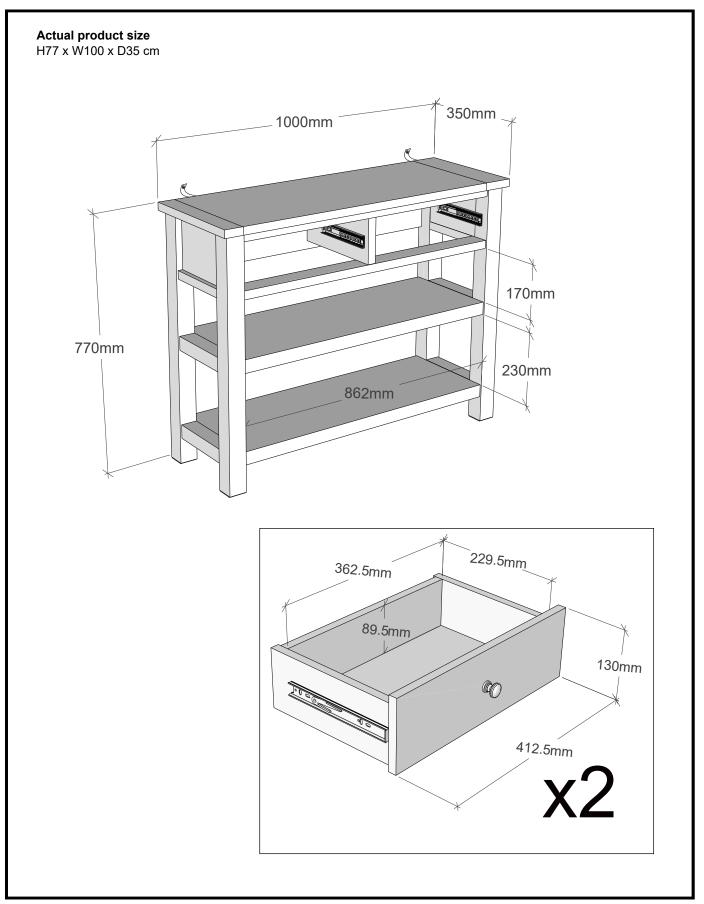

racket/strap provided for safety reasons. Secure the strap to the wall with an appropriate screw and wall plug for your wall type (not provided). To hide the strap behind the unit ,drill the hole lower than the top of unit.

Attach the other end of the strap to the underside of the top panel with screw. Warning: Always ensure intended wall area to be drilled is free from hidden electrical wires,water and gas pipes. NB:Wall fixings are not included-Please source suitable fixing for your wall type. If in doubt please consult a qualified trades person.

Please ensure you secure your product to the wall for your and your family's safety before you use it.









Produced in China for Next Retail Ltd. N44364/946645-2023-V1.

## **NEXT** MALVERN DOVE GREY/ CLASSIC CREAM CONSOLE N44364/946645



Produced in China for Next Retail Ltd. N44364/946645-2023-V1.

# **NEXT** MALVERN DOVE GREY/ CLASSIC CREAM CONSOLE N44364/946645

## Warnings

We suggest you retain these instructions for future reference.

Keep fittings out of children's reach and keep children well away from construction area.

This product should only be used on firm level ground.

Please periodically check all fittings and re-tighten as necessary.

Please do not sit or stand on your furniture.

Avoid exposing the furniture to excessive heat or direct sunlight as this can cause deterioration of the colour.

Unwrap all packaging materials and place the components on top of the carton box or on a clean floor to protect it from damage

## **Missing parts**

If you are missing any fixtures and fittings for your product. P