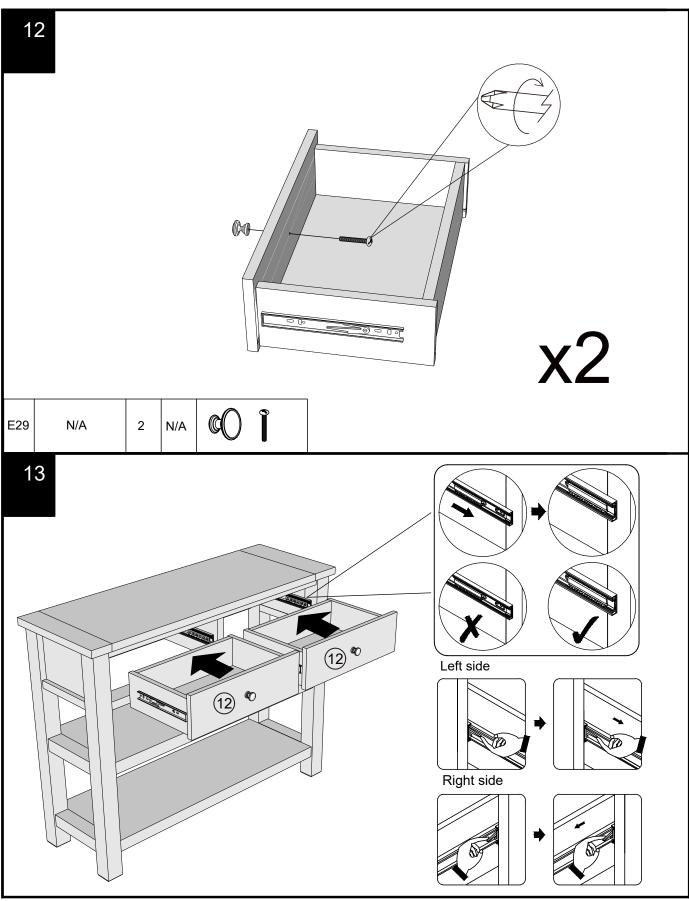

#### Fixtures and fittings supplied (not to scale)

| Ref | Dimensions | Qty | Spare Qty | Visual |
|-----|------------|-----|-----------|--------|
| E29 | N/A        | 2   | N/A       |        |