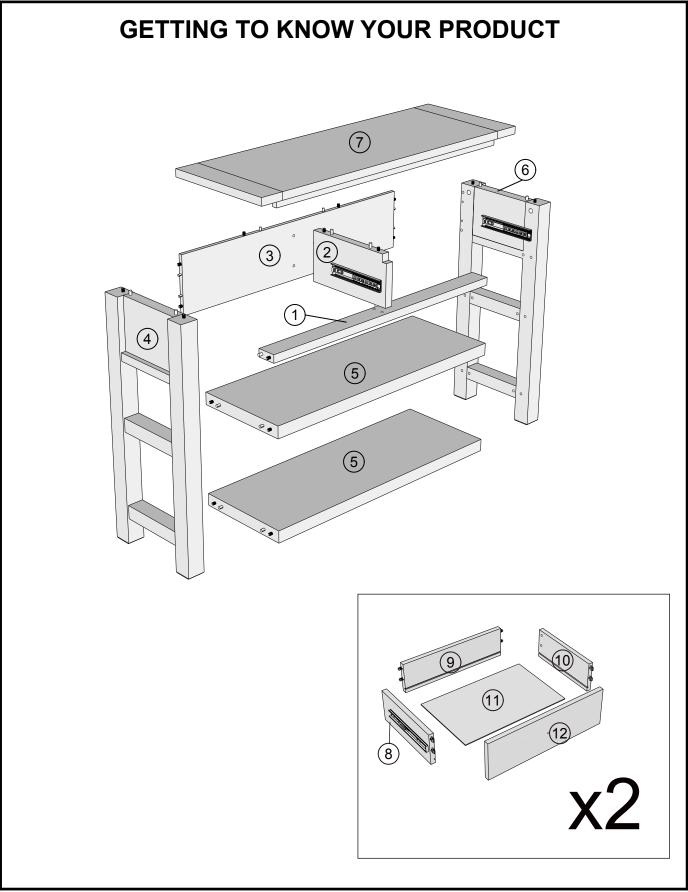

Do not place hot items (e.g. hot drinks) directly on to the wood surface. Please make sure you use a placemat or coaster.

| Ref | Dimensions | Visual                                                                                                                                                                                                                                                                                                                                                                                                                                                                                                                                                                                                                                                                                                                                                                                                                                                                                                                                                                                                                                                                                                                                                                                                                                                                                                                                                                                                                                                                                                                                                                                                                                                                                                                                                                                                                                                                                                                                                                                                                                                                                                                         | Qty | Ctn |
|-----|------------|--------------------------------------------------------------------------------------------------------------------------------------------------------------------------------------------------------------------------------------------------------------------------------------------------------------------------------------------------------------------------------------------------------------------------------------------------------------------------------------------------------------------------------------------------------------------------------------------------------------------------------------------------------------------------------------------------------------------------------------------------------------------------------------------------------------------------------------------------------------------------------------------------------------------------------------------------------------------------------------------------------------------------------------------------------------------------------------------------------------------------------------------------------------------------------------------------------------------------------------------------------------------------------------------------------------------------------------------------------------------------------------------------------------------------------------------------------------------------------------------------------------------------------------------------------------------------------------------------------------------------------------------------------------------------------------------------------------------------------------------------------------------------------------------------------------------------------------------------------------------------------------------------------------------------------------------------------------------------------------------------------------------------------------------------------------------------------------------------------------------------------|-----|-----|
| 1   | 6x86cm     |                                                                                                                                                                                                                                                                                                                                                                                                                                                                                                                                                                                                                                                                                                                                                                                                                                                                                                                                                                                                                                                                                                                                                                                                                                                                                                                                                                                                                                                                                                                                                                                                                                                                                                                                                                                                                                                                                                                                                                                                                                                                                                                                | 1   | 1   |
| 2   | 13x30cm    | in the second se | 1   | 1   |
| 3   | 18.5x86cm  |                                                                                                                                                                                                                                                                                                                                                                                                                                                                                                                                                                                                                                                                                                                                                                                                                                                                                                                                                                                                                                                                                                                                                                                                                                                                                                                                                                                                                                                                                                                                                                                                                                                                                                                                                                                                                                                                                                                                                                                                                                                                                                                                | 1   | 1   |
| 4   | 32x75cm    |                                                                                                                                                                                                                                                                                                                                                                                                                                                                                                                                                                                                                                                                                                                                                                                                                                                                                                                                                                                                                                                                                                                                                                                                                                                                                                                                                                                                                                                                                                                                                                                                                                                                                                                                                                                                                                                                                                                                                                                                                                                                                                                                | 1   | 1   |
| 5   | 31x86cm    |                                                                                                                                                                                                                                                                                                                                                                                                                                                                                                                                                                                                                                                                                                                                                                                                                                                                                                                                                                                                                                                                                                                                                                                                                                                                                                                                                                                                                                                                                                                                                                                                                                                                                                                                                                                                                                                                                                                                                                                                                                                                                                                                | 2   | 1   |
| 6   | 32x75cm    |                                                                                                                                                                                                                                                                                                                                                                                                                                                                                                                                                                                                                                                                                                                                                                                                                                                                                                                                                                                                                                                                                                                                                                                                                                                                                                                                                                                                                                                                                                                                                                                                                                                                                                                                                                                                                                                                                                                                                                                                                                                                                                                                | 1   | 1   |
| 7   | 35x100cm   |                                                                                                                                                                                                                                                                                                                                                                                                                                                                                                                                                                                                                                                                                                                                                                                                                                                                                                                                                                                                                                                                                                                                                                                                                                                                                                                                                                                                                                                                                                                                                                                                                                                                                                                                                                                                                                                                                                                                                                                                                                                                                                                                | 1   | 1   |
| 8   | 10.5x25cm  |                                                                                                                                                                                                                                                                                                                                                                                                                                                                                                                                                                                                                                                                                                                                                                                                                                                                                                                                                                                                                                                                                                                                                                                                                                                                                                                                                                                                                                                                                                                                                                                                                                                                                                                                                                                                                                                                                                                                                                                                                                                                                                                                | 2   | 1   |

| acement | ement parts. |            |     |     |   |  |  |  |  |  |
|---------|--------------|------------|-----|-----|---|--|--|--|--|--|
|         | Ref          | Dimensions | Qty | Ctn |   |  |  |  |  |  |
|         | 9            | 10.5x36cm  |     | 2   | 1 |  |  |  |  |  |
|         | 10           | 10.5x25cm  |     | 2   | 1 |  |  |  |  |  |
|         | 11           | 23.5x37cm  |     | 2   | 1 |  |  |  |  |  |
|         | 12           | 13x41cm    |     | 2   | 1 |  |  |  |  |  |