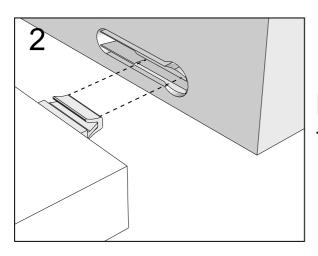

Push connector into housing to be jointed.

Make sure there is no gap between the panels.

|     | res and fittings<br>lied (actual size | )   |           |   | <br>20 | 1  | 40 | 20 | <br>20 | 80 | 06 | 100 | 110 | 120 |
|-----|---------------------------------------|-----|-----------|---|--------|----|----|----|--------|----|----|-----|-----|-----|
| Ref | Dimensions                            | Qty | Spare Qty |   |        |    |    |    |        |    |    |     |     |     |
| B2  | Ø15 x 10mm                            | N/A | 1         |   |        |    |    |    |        |    |    |     |     |     |
| B3  | Ø15 x 12mm                            | N/A | 2         |   |        |    |    |    |        |    |    |     |     |     |
| B8  | Ø8 x 38mm                             | N/A | 2         |   |        |    |    |    |        |    |    |     |     |     |
| D3  | Ø6 x 30mm                             | N/A | 1         |   |        | 20 |    |    |        |    |    |     |     |     |
| D6  | Ø8 x 30mm                             | N/A | 2         | ( |        | 20 |    |    |        |    |    |     |     |     |
|     |                                       |     |           |   |        |    |    |    |        |    |    |     |     |     |