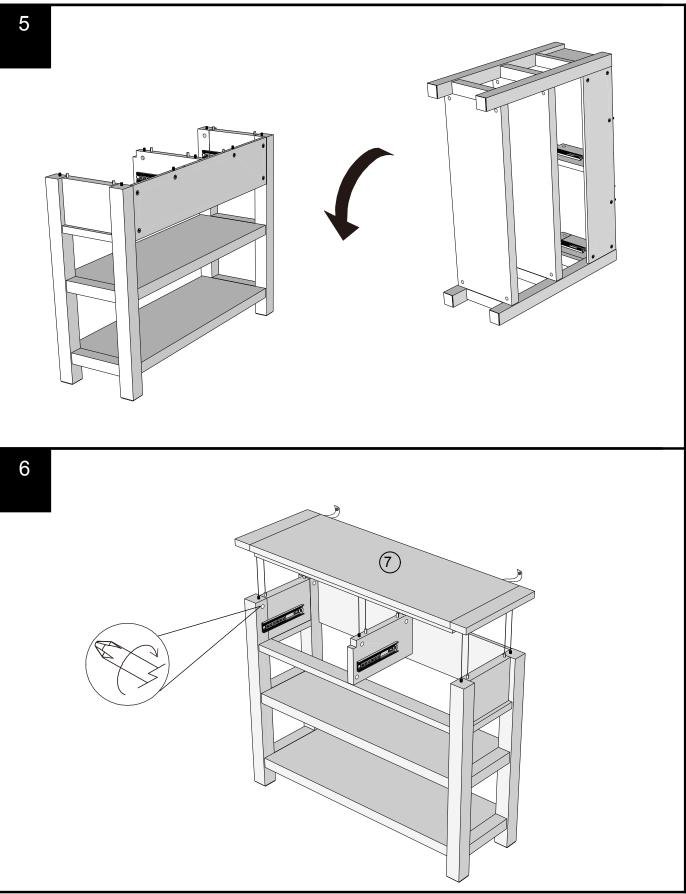

|    |    |    |        |    |    |     |     |     |
| B8  | Ø8 x 38mm                             | N/A | 2         |   |        |    |    |    |        |    |    |     |     |     |
| D3  | Ø6 x 30mm                             | N/A | 1         |   |        | 20 |    |    |        |    |    |     |     |     |
| D6  | Ø8 x 30mm                             | N/A | 2         | ( |        | 20 |    |    |        |    |    |     |     |     |
|     |                                       |     |           |   |        |    |    |    |        |    |    |     |     |     |

#### Fixtures and fittings supplied (not to scale)

| Ref | Dimensions | Qty | Spare Qty | Visual |
|-----|------------|-----|-----------|--------|
| E29 | N/A        | 2   | N/A       |        |



## NEXT



## NEXT



Produced in China for Next Retail Ltd. N44364/946645-2023-V1.

We recommend the use of the wall attachment bracket/strap provided for safety reasons. Secure the strap to the wall with an appropriate screw and wall plug for your wall type (not provided). To hide the strap behind the unit ,drill the hole lower than the top of unit.

Attach the other end of the strap to the underside of the top panel with screw. Warning: Always ensure intended wall area to be drilled is free from hidden electrical wires,water and gas pipes. NB:Wall fixings are not included-Please source suitable fixing for your wall type. If in doubt please consult a qualified trades person.

Please ensure you secure your product to the wall for your and your family's safety before you use it.









Produced in China for