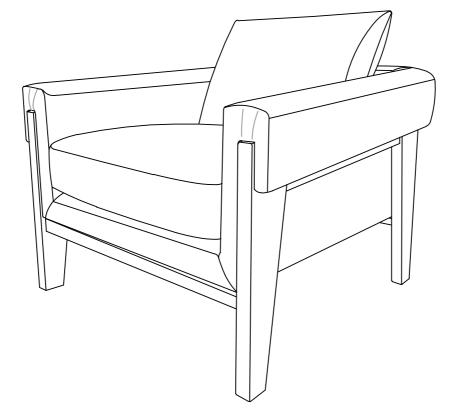

#### Actual product size Chair:H65xW85xD85.5cm

| Item number   | Fabric name-Leg             | Fabric composition |  |  |
|---------------|-----------------------------|--------------------|--|--|
| N54149        | Soft Velvet Rust-Walnut leg | 100% polyester     |  |  |
| N54150        | Black Leather-Walnut leg    | 100% polyester     |  |  |
|               |                             |                    |  |  |
|               |                             |                    |  |  |
|               |                             |                    |  |  |
|               |                             |                    |  |  |
|               |                             |                    |  |  |
|               |                             |                    |  |  |
| IMPORTANT-RET | AIN FOR FURTURE REFERENCE   |                    |  |  |