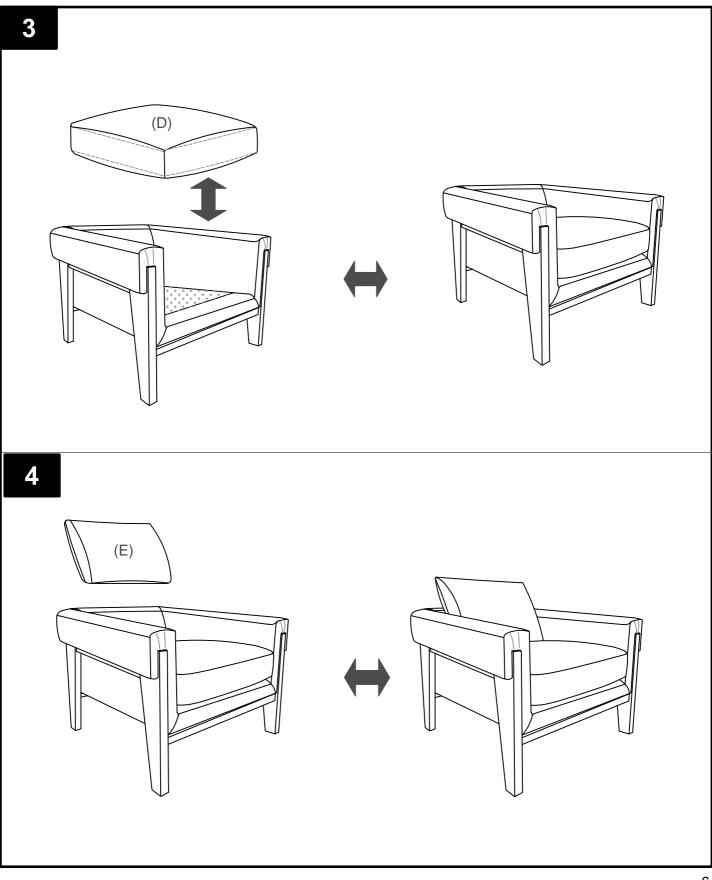

### **NEXT** SAWYER CHAIR N54149,N54150 Assembly instructions

Components supplied. Please usethis gui de if you require replacement parts.

| Ref | Dimension                          | Visual | Qty |
|-----|------------------------------------|--------|-----|
| A   | Seat<br>W85.5*D85*H47cm            |        | 1   |
| В   | Left Rear Leg<br>W82.7*D50*H3.5cm  |        | 1   |
| с   | Right Rear Leg<br>W82.7*D50*H3.5cm |        | 1   |
| D   | Cushions OF -1<br>L72*W60.5cm      |        | 1   |
| E   | Cushions OF -1<br>L59*W40cm        |        | 1   |