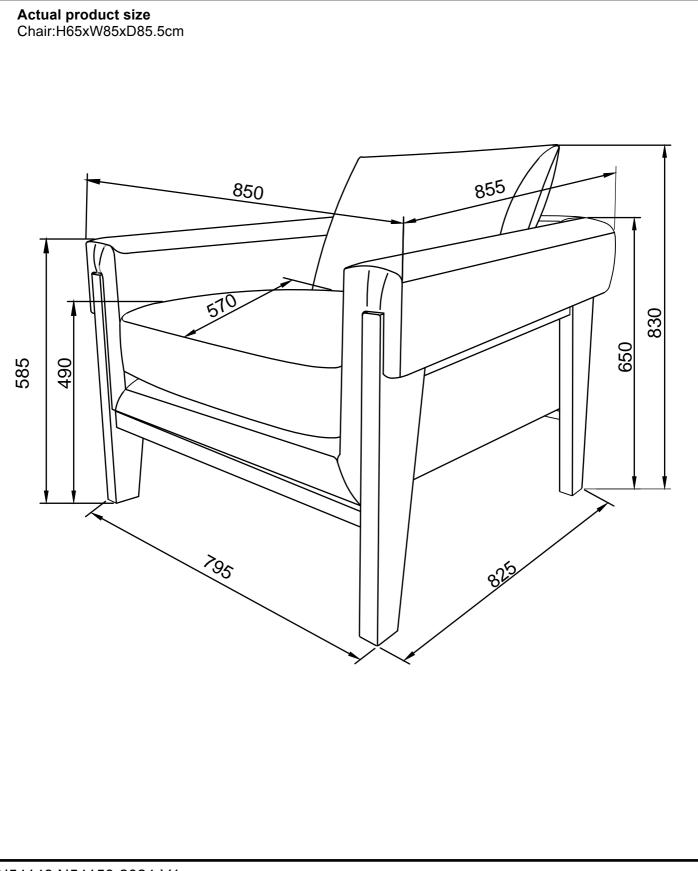

#### Actual product size Chair:H65xW85xD85.5cm

| Item number   | Fabric name-Leg             | Fabric composition |  |  |
|---------------|-----------------------------|--------------------|--|--|
| N54149        | Soft Velvet Rust-Walnut leg | 100% polyester     |  |  |
| N54150        | Black Leather-Walnut leg    | 100% polyester     |  |  |
|               |                             |                    |  |  |
|               |                             |                    |  |  |
|               |                             |                    |  |  |
|               |                             |                    |  |  |
|               |                             |                    |  |  |
|               |                             |                    |  |  |
| IMPORTANT-RET | AIN FOR FURTURE REFERENCE   |                    |  |  |