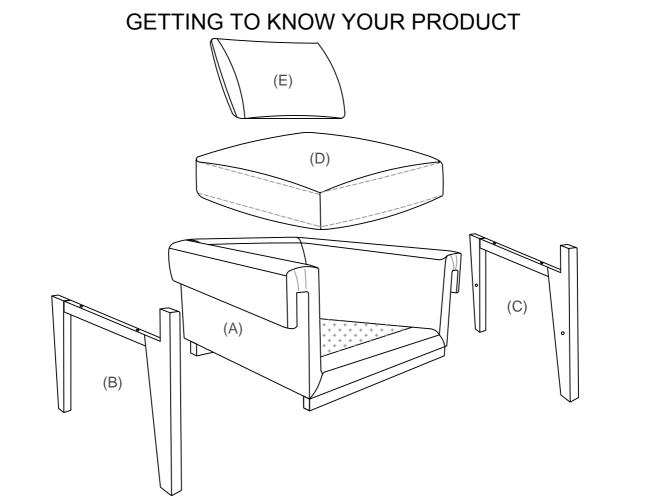

### **NEXT** SAWYER CHAIR N54149,N54150 Assembly instructions

Components supplied. Please usethis gui de if you require replacement parts.

| Ref | Dimension                          | Visual | Qty |
|-----|------------------------------------|--------|-----|
| A   | Seat<br>W85.5*D85*H47cm            |        | 1   |
| В   | Left Rear Leg<br>W82.7*D50*H3.5cm  |        | 1   |
| с   | Right Rear Leg<br>W82.7*D50*H3.5cm |        | 1   |
| D   | Cushions OF -1<br>L72*W60.5cm      |        | 1   |
| E   | Cushions OF -1<br>L59*W40cm        |        | 1   |