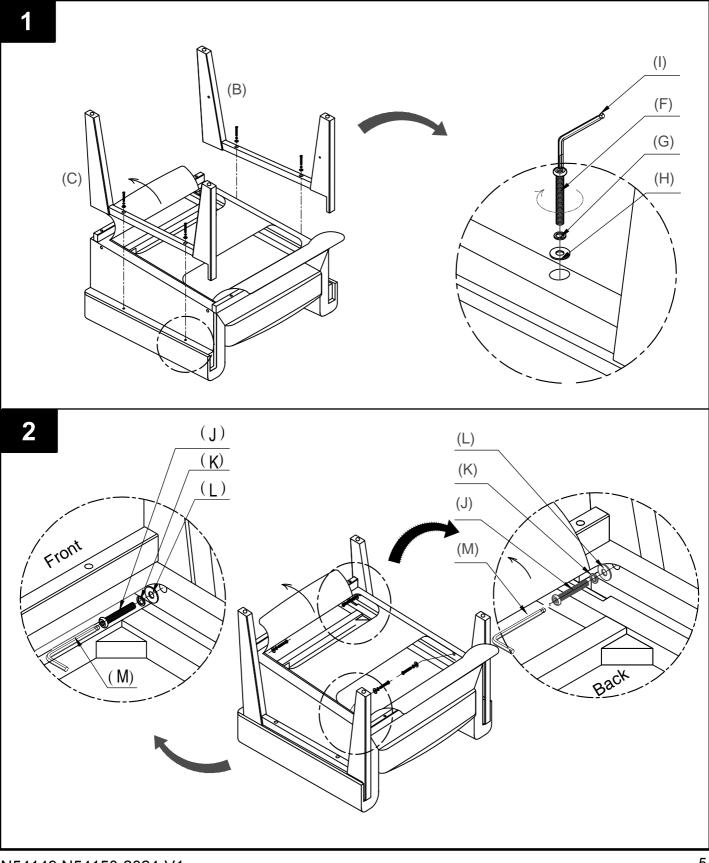

Number of people required to assemble One person is required to assemble this item.

#### Time to assemble: 10 minutes