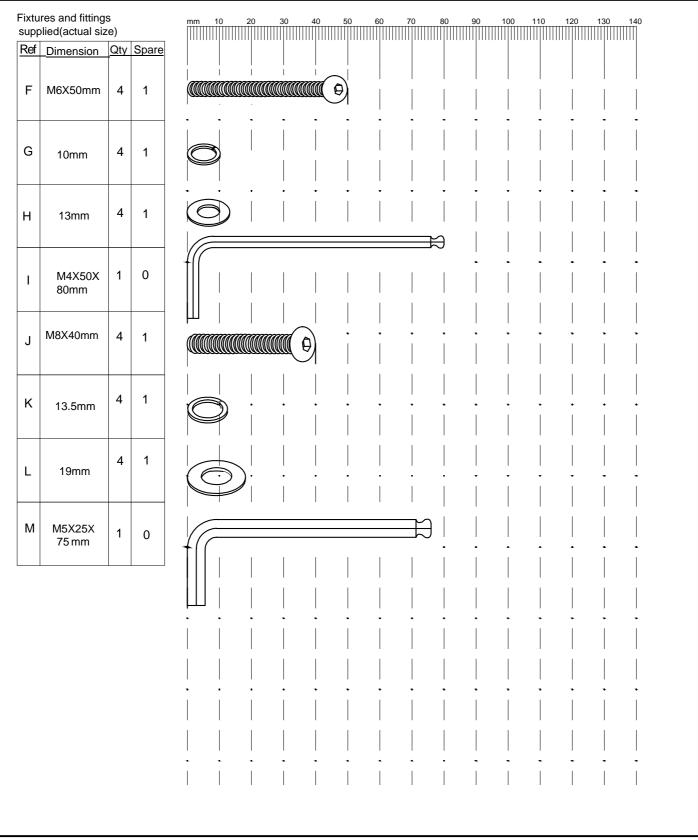

#### **Missing parts**

If you are missing any fixtures and fittings for your product please contact our customer service team on 0333 777 8999 and they will be happy to arrange for a replacement to be sent to you free of charge.