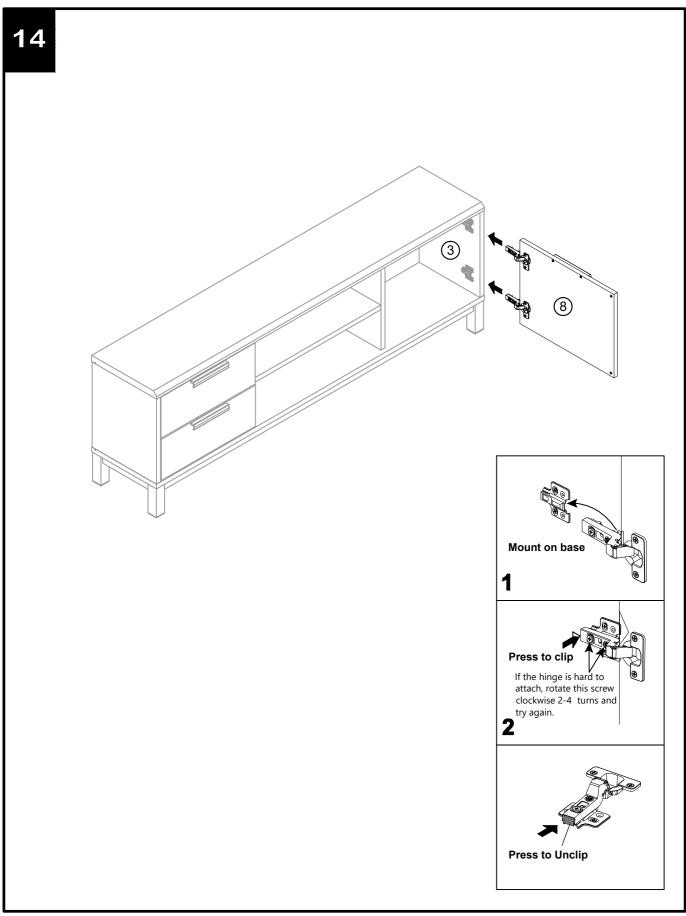

# **Fittings Assembly Instructions**

Insert it into the slot, the front should be flush as shown.

1