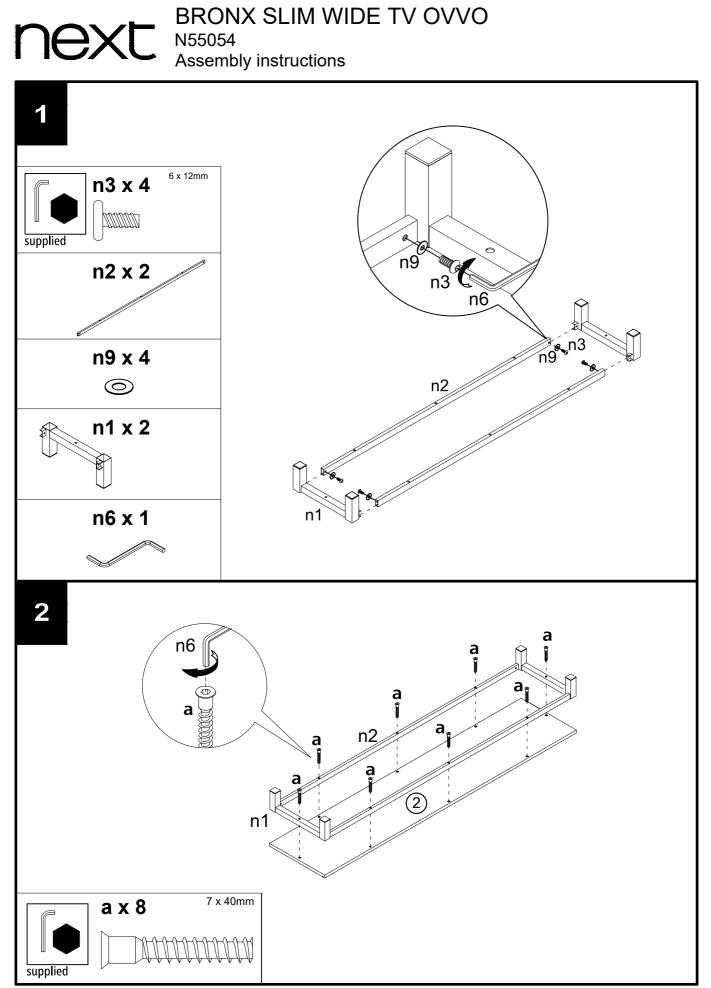

---|------------|-----|--------------|--------------|
| h   | N/A        | 3   | N/A          | 4 x 20mm x 2 |
| o   | N/A        | 2   | N/A          | 4 x 14.5mm   |
| р   | N/A        | 2   | N/A          | COLO OF      |

| Ref | Dimensions | Qty | Spare<br>Qty | Visual     |
|-----|------------|-----|--------------|------------|
| n1  | N/A        | 2   | N/A          |            |
| n2  | N/A        | 2   | N/A          |            |
| n6  | N/A        | 1   | N/A          |            |
| n9  | N/A        | 4   | 1            | 0          |
| u   | N/A        | 8   | N/A          | 3 x 18mm + |
| v   | N/A        | 2   | N/A          | ٢          |

# **Fittings Assembly Instructions**

Insert it into the slot, the front should be flush as shown.

1

# Option1







Option2







Produced in Indonesia for Next Retail Ltd. N55054-2024-V1

N55054

next



next





N55054

next



N55054

next



Assembly instructions

next







Assembly instructions

nex







N55054





N55054





Assembly instructions

next



#### Warnings

We suggest you retain these instructions for future reference.

Assembly to be carried out by a competent adult only.

Keep fittings out of children's reach and keep children well away from construction area.

During assembly children should be kept away from the product due to possible risk of injury.

This product should only be used on firm level ground.

Please periodically check all fittings and re-tighten as necessary.

Please do not sit or stand on your furniture.

Avoid exposing the furniture to excessive heat or direct sunlight