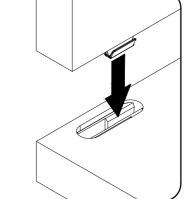

# **Fittings Assembly Instructions**

Insert it into the slot, the front should be flush as shown.

1