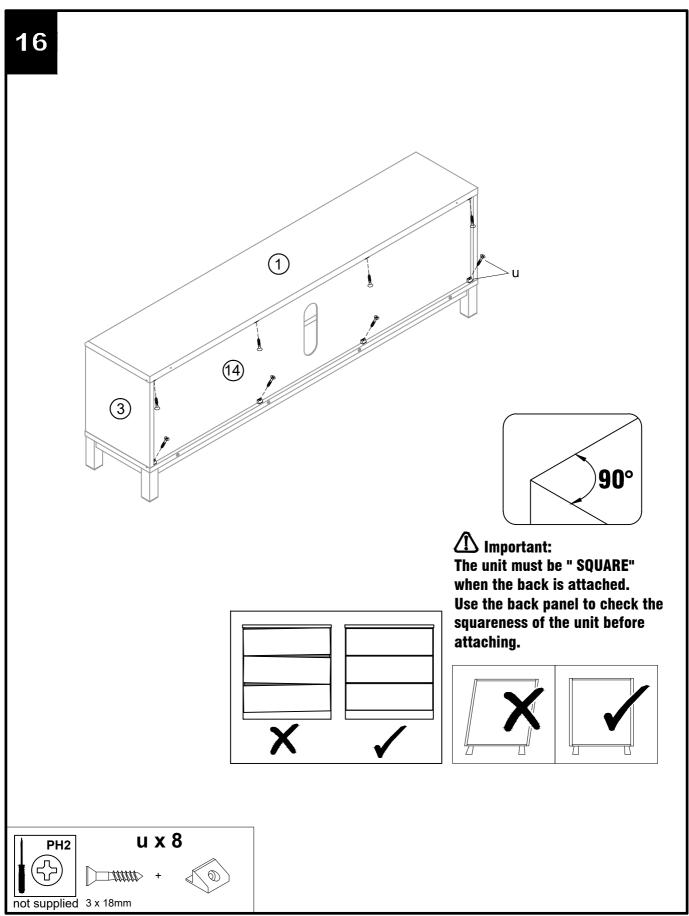

# **Fittings Assembly Instructions**

Insert it into the slot, the front should be flush as shown.

1