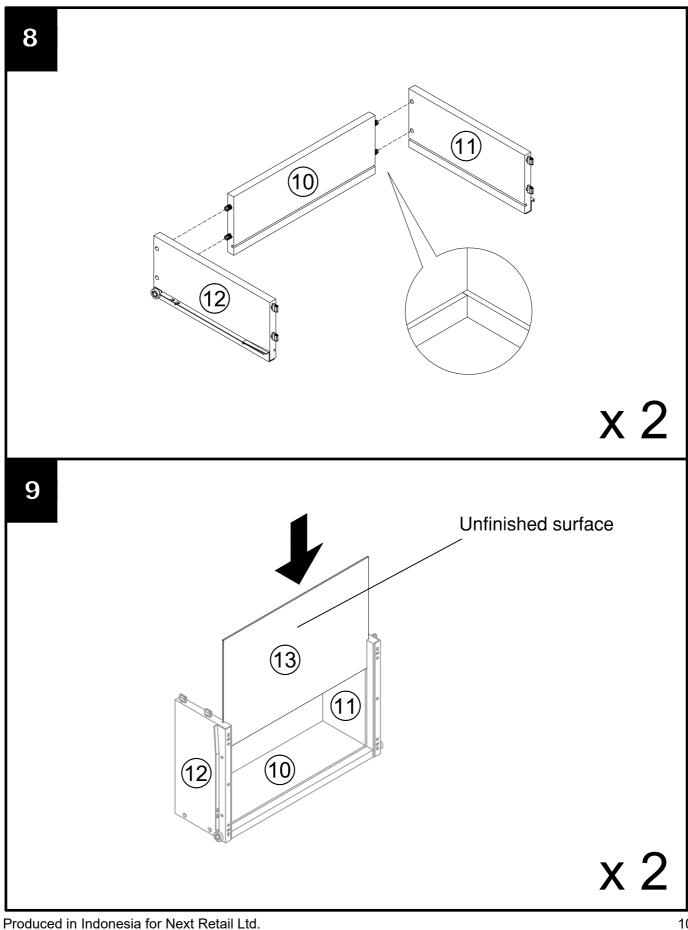

# **Fittings Assembly Instructions**

Insert it into the slot, the front should be flush as shown.

1