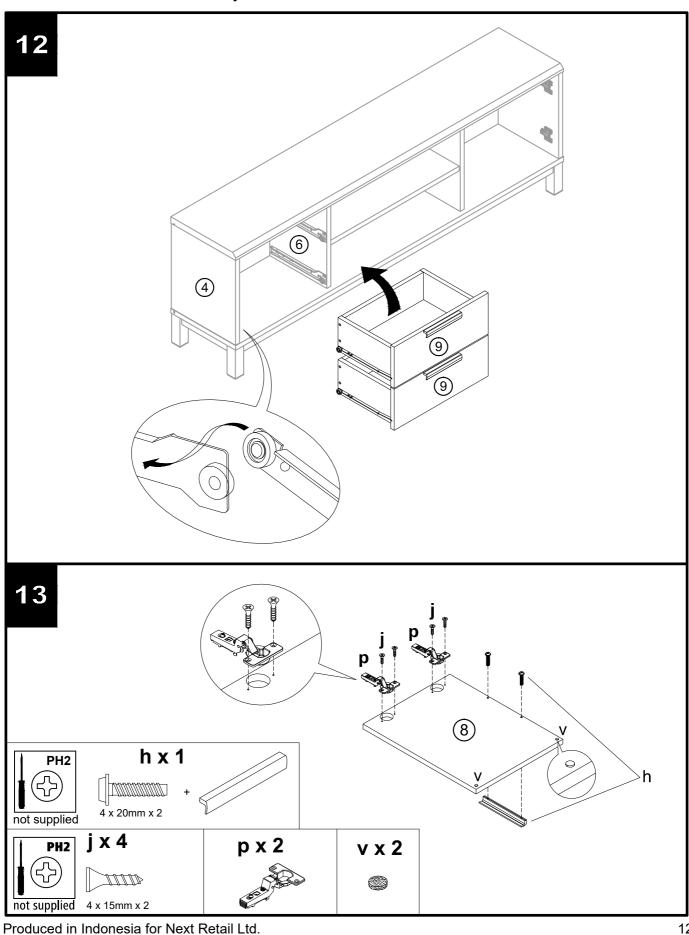

# **Fittings Assembly Instructions**

Insert it into the slot, the front should be flush as shown.

1