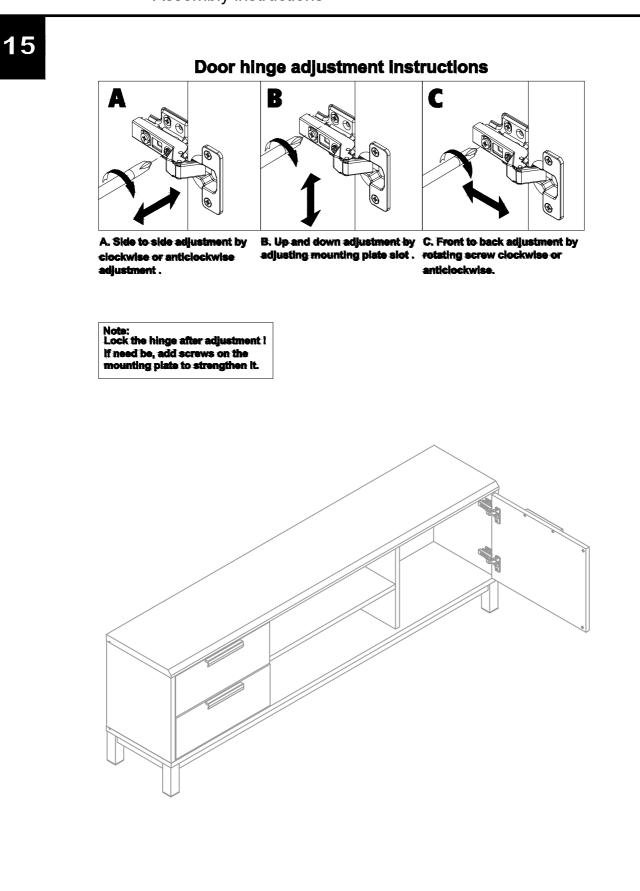

# **Fittings Assembly Instructions**

Insert it into the slot, the front should be flush as shown.

1