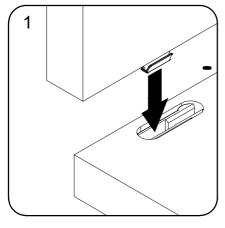

# **Fittings Assembly Instructions**

Insert it into the slot, the front should be flush as shown.

1