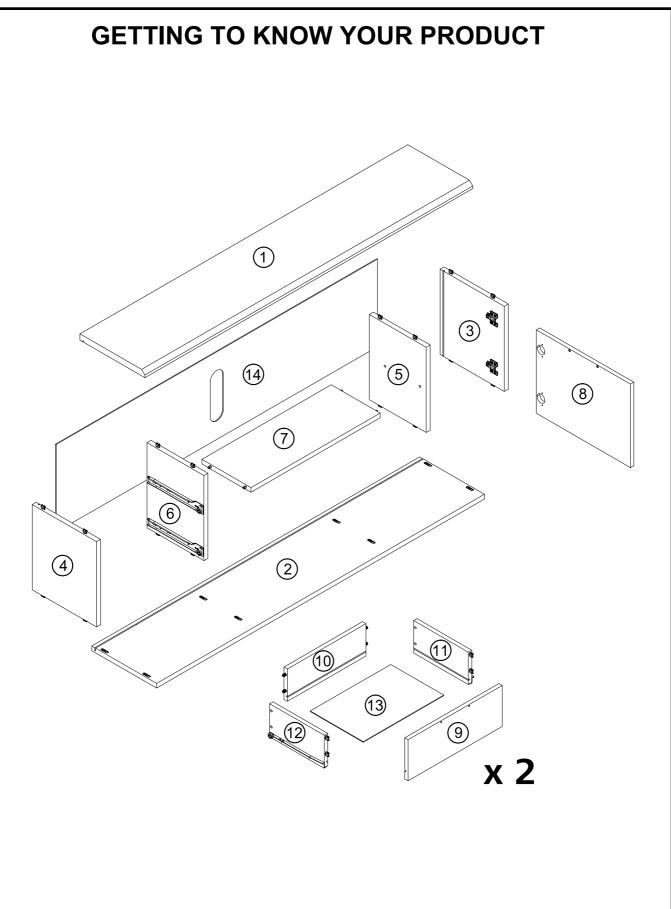

Do not place hot items (e.g.hot drinks) directly on to the wood surface. Please make sure you use a placemat or coaster Do not use this item if any components are missing or damaged.

N55054

next

| Ref | Dimensions     | Visual | Qty | Ctn |
|-----|----------------|--------|-----|-----|
| 1   | 150 x 29.6cm   |        | 1   | 1   |
| 2   | 150 x 29.6cm   |        | 1   | 1   |
| 3   | 33.8 x 29.3cm  |        | 1   | 1   |
| 4   | 33.8 x 29.3cm  |        | 1   | 1   |
| 5   | 33.8 x 25.8cm  |        | 1   | 1   |
| 6   | 33.8 x 25.8cm  |        | 1   | 1   |
| 7   | 59.2 x 22.4cm  |        | 1   | 1   |
| 8   | 43 x 33cm      |        | 1   | 1   |
| 9   | 43 x 16.2cm    |        | 2   | 1   |
| 10  | 36 x 12.8cm    |        | 2   | 1   |
| 11  | 25 x 12.8cm    |        | 2   | 1   |
| 12  | 25 x 12.8cm    |        | 2   | 1   |
| 13  | 36.9 x 24.3cm  |        | 2   | 1   |
| 14  | 147.1 x 34.8cm |        | 1   | 1   |