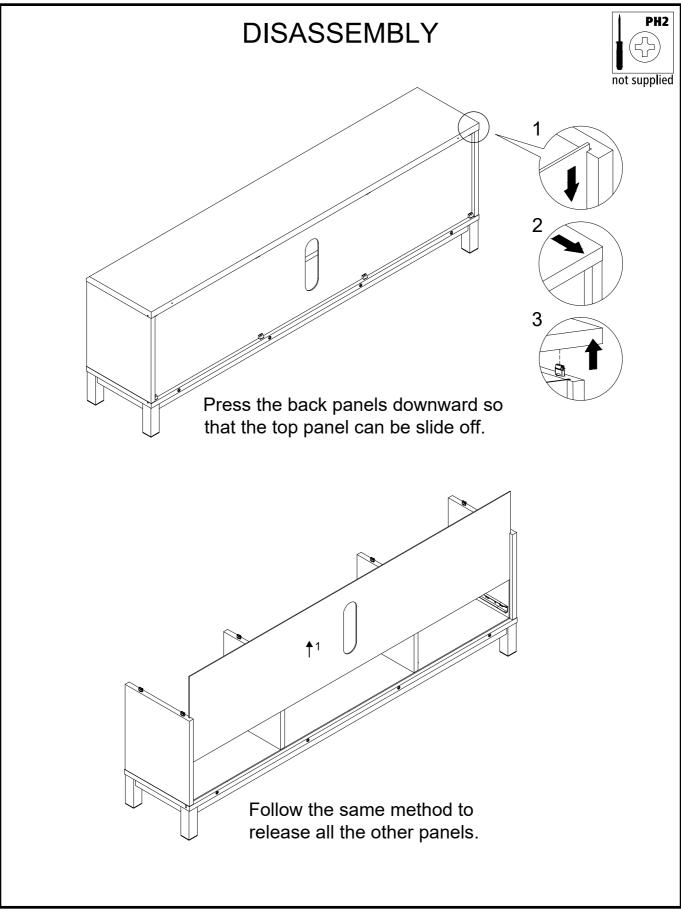

COLO OF      |

| Ref | Dimensions | Qty | Spare<br>Qty | Visual     |
|-----|------------|-----|--------------|------------|
| n1  | N/A        | 2   | N/A          |            |
| n2  | N/A        | 2   | N/A          |            |
| n6  | N/A        | 1   | N/A          |            |
| n9  | N/A        | 4   | 1            | 0          |
| u   | N/A        | 8   | N/A          | 3 x 18mm + |
| v   | N/A        | 2   | N/A          | ٢          |

# **Fittings Assembly Instructions**

Insert it into the slot, the front should be flush as shown.

1

# Option1







Option2







Produced in Indonesia for Next Retail Ltd. N55054-2024-V1

N55054

next



next





N55054

next



N55054

next



Assembly instructions

next







Assembly instructions

nex







N55054





N55054





Assembly instructions

next



#### Warnings

We suggest you retain these instructions for future reference.

Assembly to be carried out by a competent adult only.

Keep fittings out of children's reach and keep children well away from construction area.

During assembly children should be kept away from the product due to possible risk of injury.

This product should only be used on firm level ground.

Please periodically check all fittings and re-tighten as necessary.

Please do not sit or stand on your furniture.

Avoid exposing the furniture to excessive heat or direct sunlight as this can cause deterioration of the colour.

Unwrap all packaging materials and place the components on top of the carton box or on a clean floor to protect it from damage

Wall Strap Provided. In order to