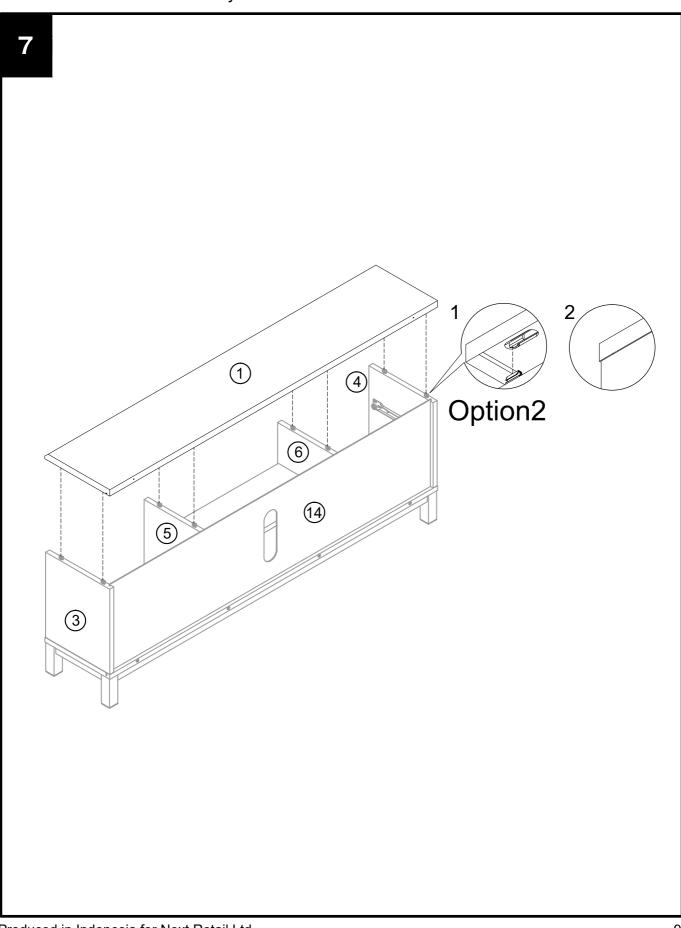

# **Fittings Assembly Instructions**

Insert it into the slot, the front should be flush as shown.

1