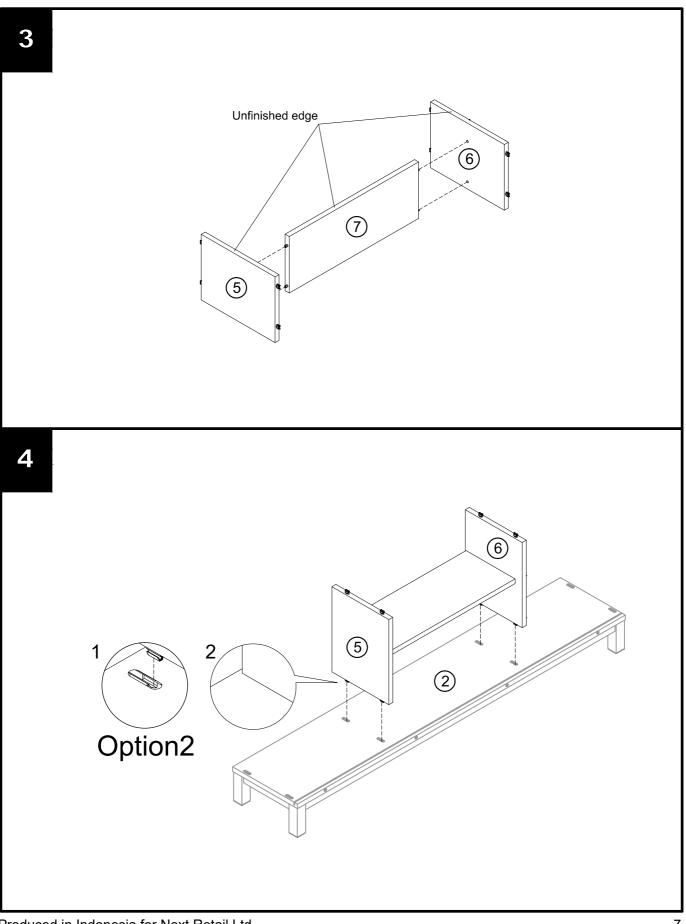

# **Fittings Assembly Instructions**

Insert it into the slot, the front should be flush as shown.

1