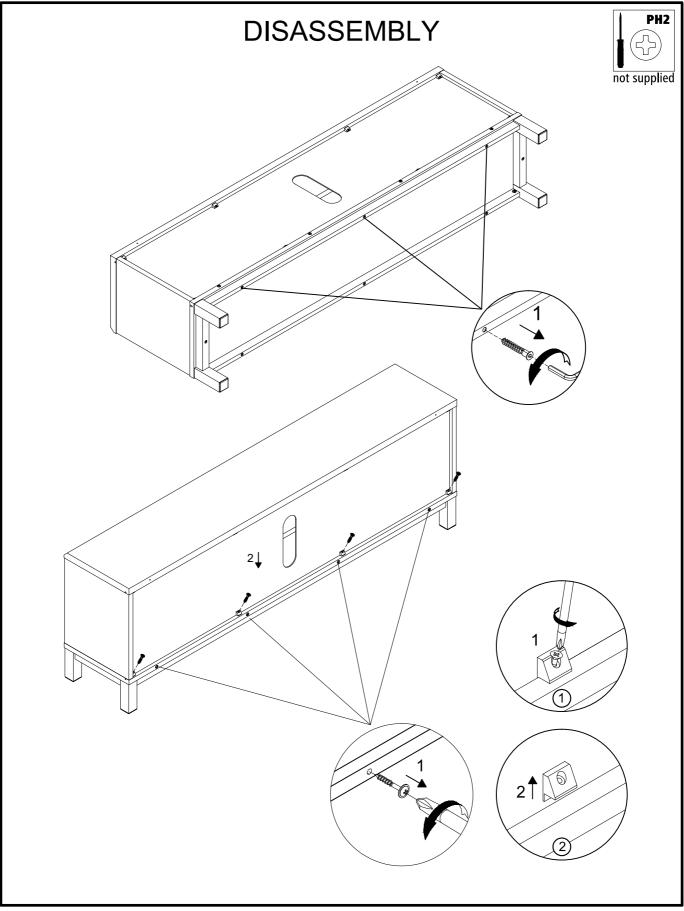

/A          | COLO OF      |

| Ref | Dimensions | Qty | Spare<br>Qty | Visual     |
|-----|------------|-----|--------------|------------|
| n1  | N/A        | 2   | N/A          |            |
| n2  | N/A        | 2   | N/A          |            |
| n6  | N/A        | 1   | N/A          |            |
| n9  | N/A        | 4   | 1            | 0          |
| u   | N/A        | 8   | N/A          | 3 x 18mm + |
| v   | N/A        | 2   | N/A          | ٢          |

# **Fittings Assembly Instructions**

Insert it into the slot, the front should be flush as shown.

1

# Option1







Option2







Produced in Indonesia for Next Retail Ltd. N55054-2024-V1

N55054

next



next





N55054

next



N55054

next



Assembly instructions

next







Assembly instructions

nex







N55054





N55054





Assembly instructions

next



#### Warnings

We suggest you retain these instructions for future reference.

Assembly to be carried out by a competent adult only.

Keep fittings out of children's reach and keep children well away from construction area.

During assembly children should be kept away from the product due to possible risk of injury.

This product should only be used on firm level ground.

Please periodically check all fittings and re-tighten as necessary.

Please do not sit or stand on your furniture.

Avoid exposing the furniture to excessive heat or direct sunlight as this can cause deterioration of the colour.

Unwrap all packaging materials and place the components on top of the carton box or on a clean floor to protect it from damage

Wall Strap Provided