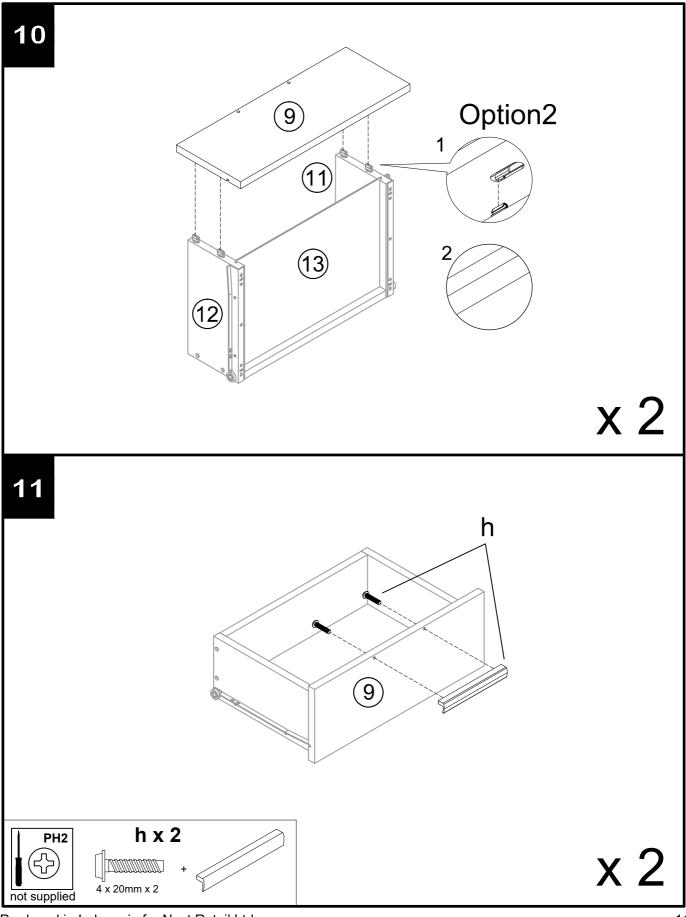

# **Fittings Assembly Instructions**

Insert it into the slot, the front should be flush as shown.

1

# Option1

Option2

Produced in Indonesia for Next Retail Ltd. N55054-2024-V1

N55054

next

next

N55054

next