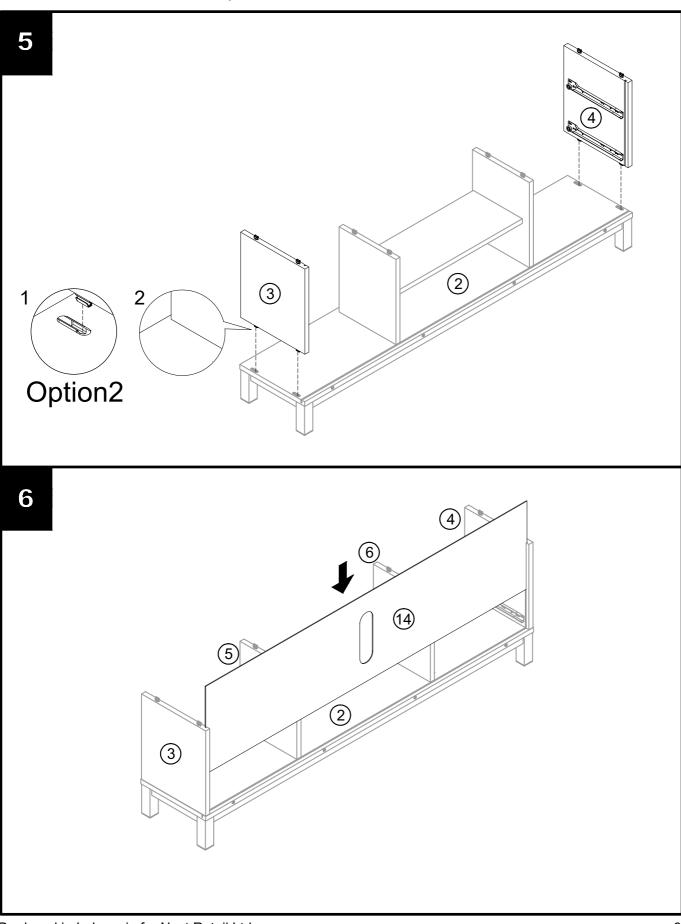

# **Fittings Assembly Instructions**

Insert it into the slot, the front should be flush as shown.

1