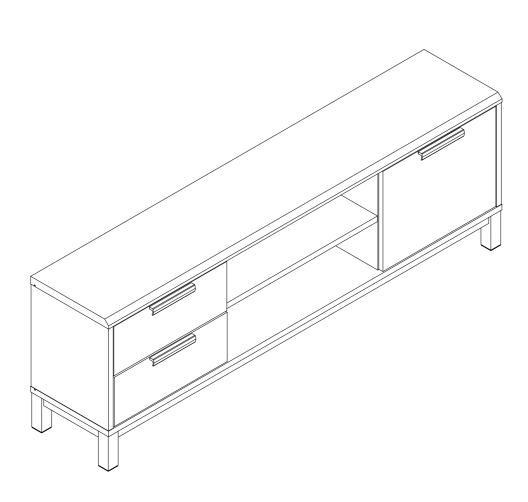

Actual product size H50 x W150 x D30cm

With: Assembly instructions Missing or damages parts