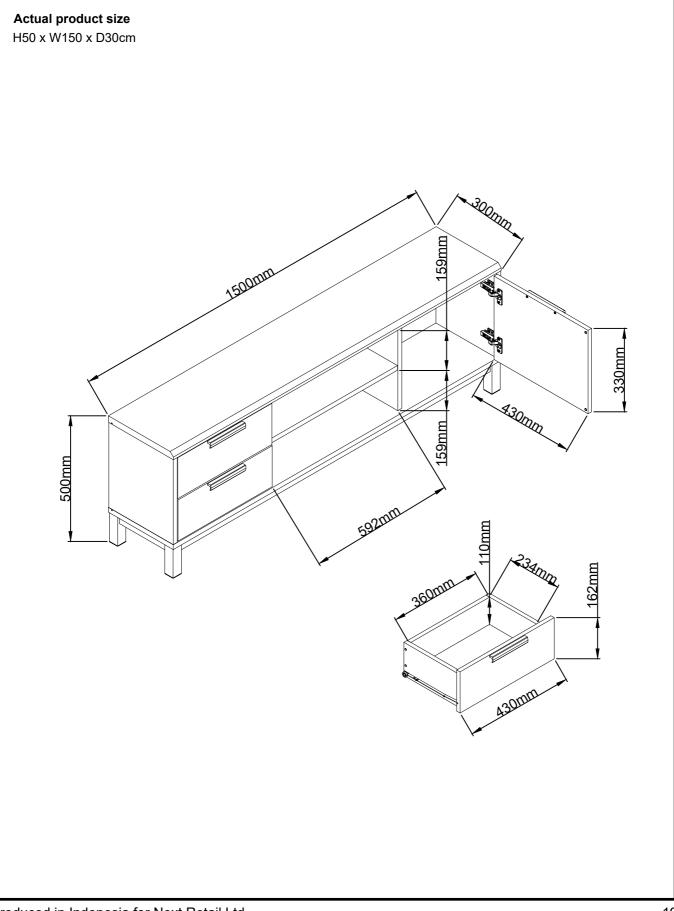

Actual product size H50 x W150 x D30cm

With: Assembly instructions Missing or damages parts