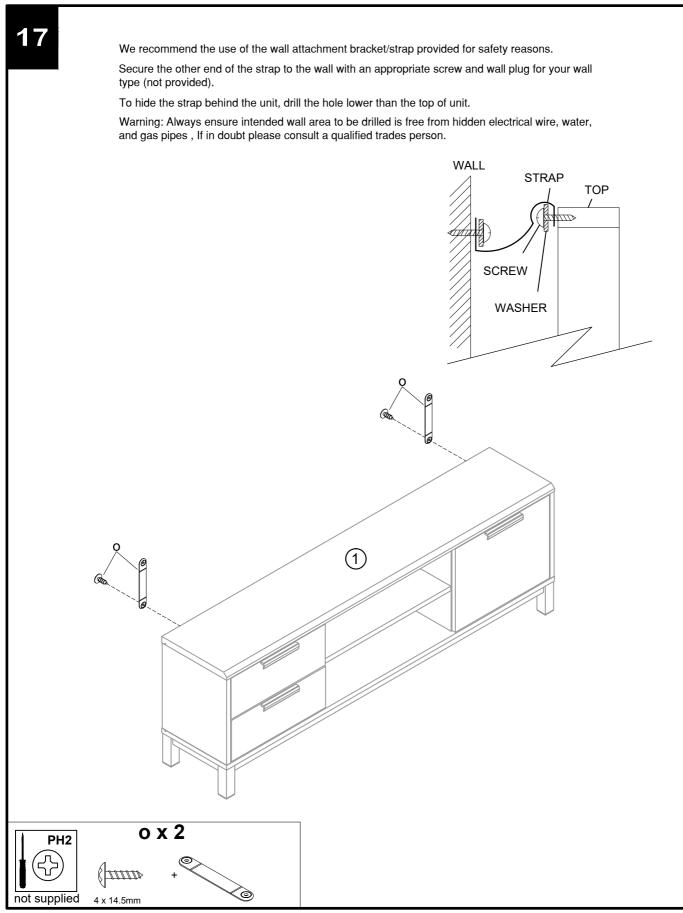

Wall Strap Provided. In order to prevent overturning, this product must be used with the wall attachment device provided.

This TV unit suitable for screen sizes up to 65in, maximum weight of TV 40kgs.