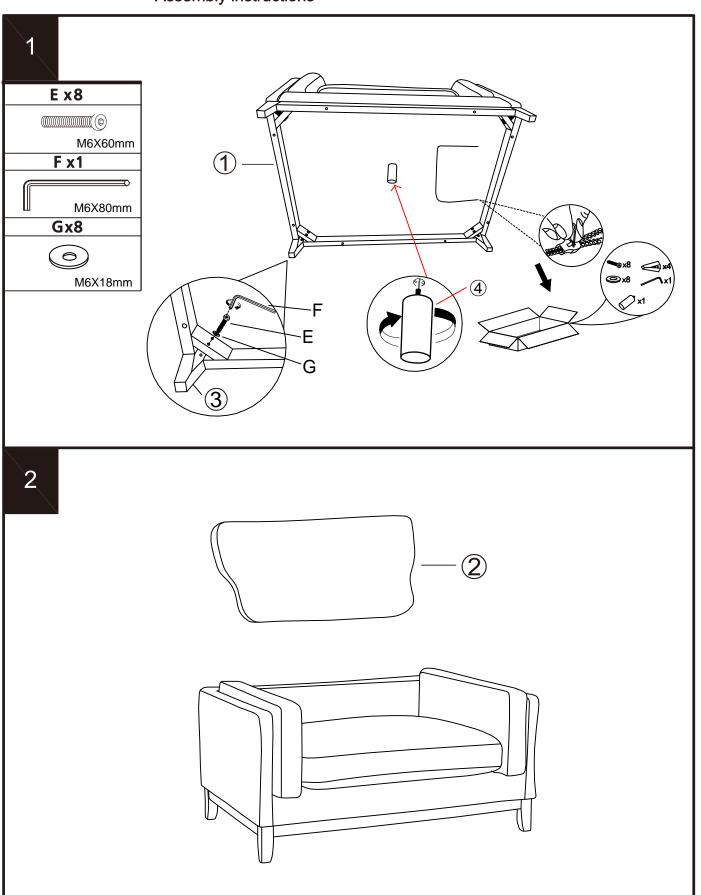

# NEXT BENNETT SNUGGLE CHAIR Assembly instructions

Assembly instructions

| Fixtur<br>suppl<br>Ref | res and fittings<br>ied (actual size<br>Dimension | ∋)<br>Qty | Spare | mm 10 20 30 40 50 60 70 80 90 100 110 120 130 |
|------------------------|---------------------------------------------------|-----------|-------|-----------------------------------------------|
| E                      | M6x60mm                                           | 8         | 1     |                                               |
| F                      | M6x80mm                                           | 1         | 0     |                                               |
| G                      | M6x18mm                                           | 8         | 1     |                                               |
|                        |                                                   |           |       |                                               |
|                        |                                                   |           |       |                                               |
|                        |                                                   |           |       |                                               |
|                        |                                                   |           |       |                                               |
|                        |                                                   |           |       |                                               |
|                        |                                                   |           |       |                                               |
|                        |                                                   |           |       |                                               |
|                        |                                                   |           |       |                                               |
|                        |                                                   |           |       |                                               |
|                        |                                                   |           |       |                                               |