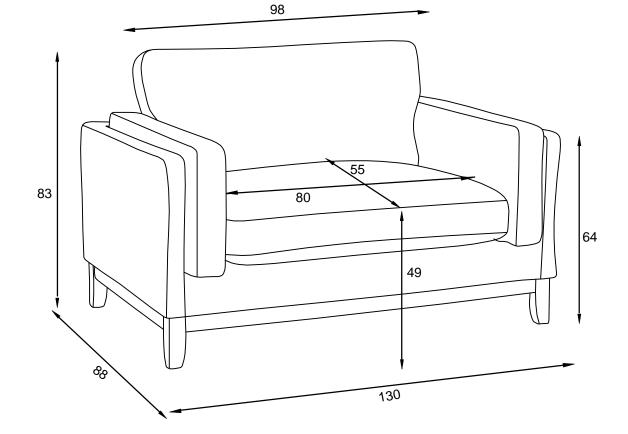

# NEXT BENNETT SNUGGLE CHAIR

Assembly instructions

Chair: H83×W130×D88CM

| Item number | Fabric name-Leg                         | Fabric composition |  |
|-------------|-----------------------------------------|--------------------|--|
| N57564      | Chunky Weave Dove with Oak Effect Frame | 100% polyester     |  |

#### Actual product size

Chair: H83×W130×D88CM

CAUTION: Maxium weight capacity of this chair is 130kg.