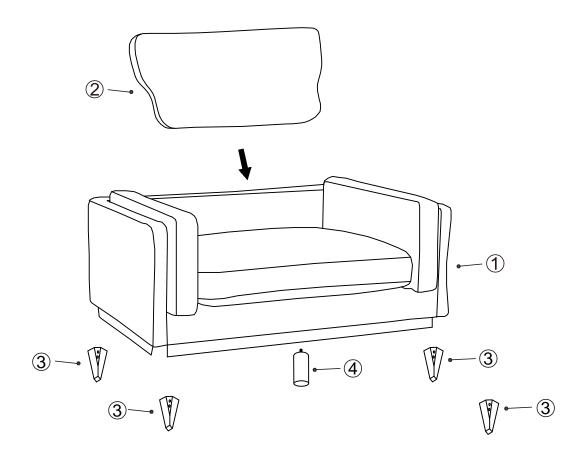

# GETTING TO KNOW YOUR PRODUCT

Components supplied. Please use this guide if you require replacement parts.

| Ref | Dimension               | Visual        | Qty |
|-----|-------------------------|---------------|-----|
| 1   | Seat:<br>49×80×55CM     |               | 1   |
| 2   | Right Back Cushion:     |               | 1   |
|     | 36×98×29CM              |               |     |
| 9   | Side Leg:               | चि च च च<br>च | _   |
| 3   | 5×5×15CM                | W W W         | 4   |
| 4   | Side Leg:<br>4×4×11.5CM |               | 1   |

# NEXT BENNETT SNUGGLE CHAIR Assembly instructions

Assembly instructions

| Fixtur<br>suppl<br>Ref | res and fittings<br>ied (actual size<br>Dimension | ∋)<br>Qty | Spare | mm 10 20 30 40 50 60 70 80 90 100 110 120 130 |
|------------------------|---------------------------------------------------|-----------|-------|-----------------------------------------------|
| E                      | M6x60mm                                           | 8         | 1     |                                               |
| F                      | M6x80mm                                           | 1         | 0     |                                               |
| G                      | M6x18mm                                           | 8         | 1     |                                               |
|                        |                                                   |           |       |                                               |
|                        |                                                   |           |       |                                               |
|                        |                                                   |           |       |                                               |
|                        |                                                   |           |       |                                               |
|                        |                                                   |           |       |                                               |
|                        |                                                   |           |       |                                               |
|                        |                                                   |           |       |                                               |
|                        |                                                   |           |       |                                               |
|                        |                                                   |           |       |                                               |
|                        |                                                   |           |       |                                               |