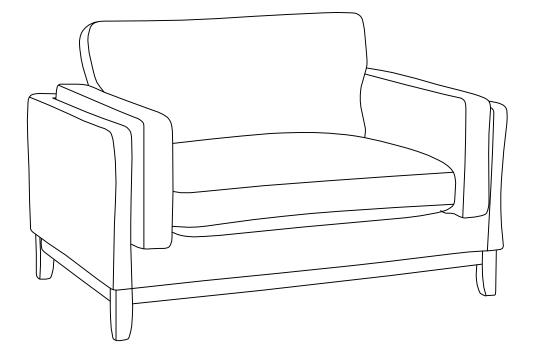

# NEXT BENNETT SNUGGLE CHAIR

Assembly instructions

Chair: H83×W130×D88CM

| Item number | Fabric name-Leg                         | Fabric composition |  |
|-------------|-----------------------------------------|--------------------|--|
| N57564      | Chunky Weave Dove with Oak Effect Frame | 100% polyester     |  |

#### Actual product size

Chair: H83×W130×D88CM

CAUTION: Maxium weight capacity of this chair is 130kg.