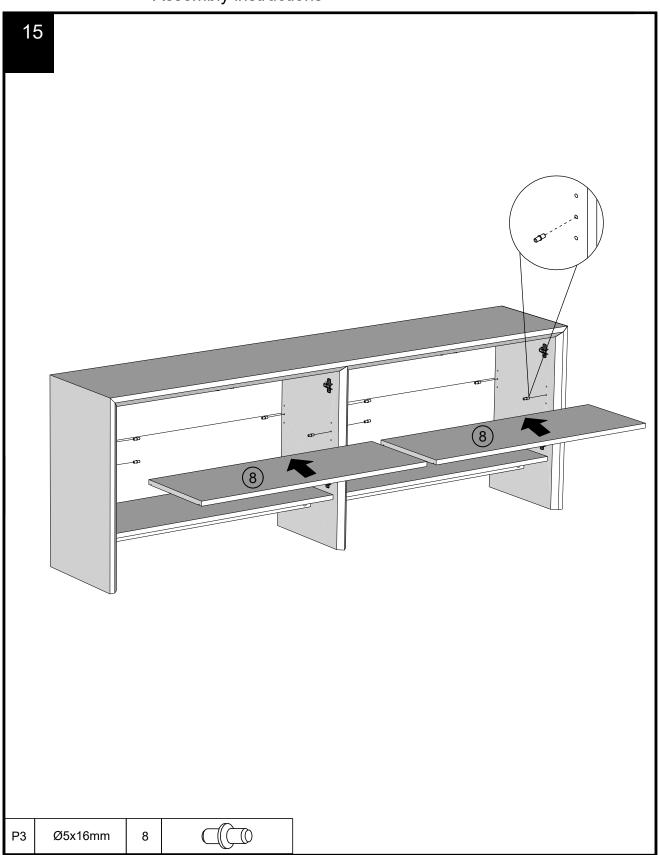

## NEXT FITTNGS ASSEMBLE INSTRUCTIONS

Push connector into housing to join.

Make sure there is no gap between the panels.