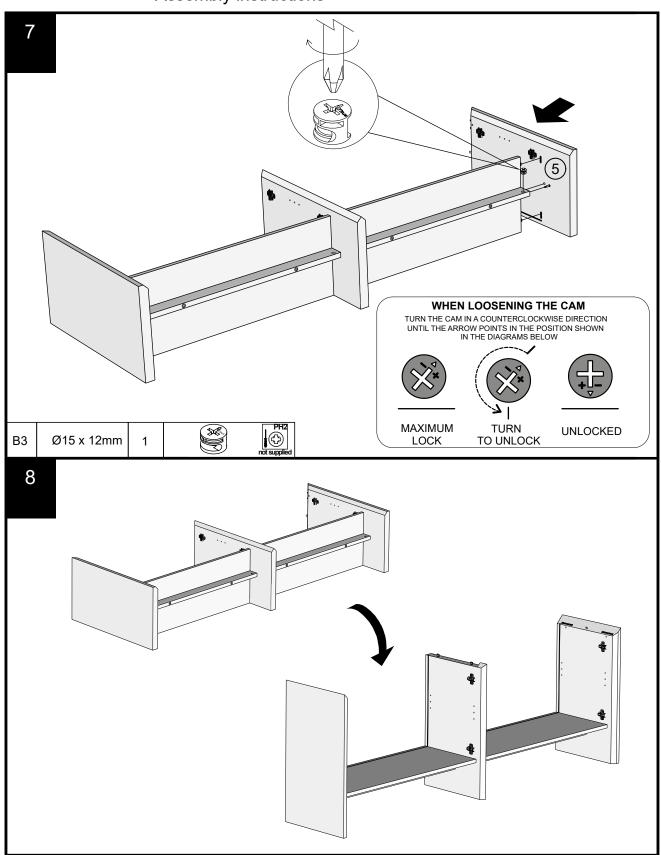

## Fixtures and fittings supplied (actual size)

| Ref             | Ref Dimensions |     | Spare Qty |
|-----------------|----------------|-----|-----------|
| S41             | Ø4 x 16mm      | 2   | 1         |
| D6              | Ø8 x 30mm      | N/A | 1         |
| D16             | Ø8 x 15mm      | N/A | 1         |
| P3              | Ø5 x 16mm      | 8   | 1         |
| В3              | Ø15 x 12mm     | 4   | 1         |
| B12 Ø7.5 x 33mm |                | 4   | 1         |
| U139            | Ø4.5 x 15mm    | 16  | 2         |
| V87 Ø6 x 70mm   |                | 4   | 1         |