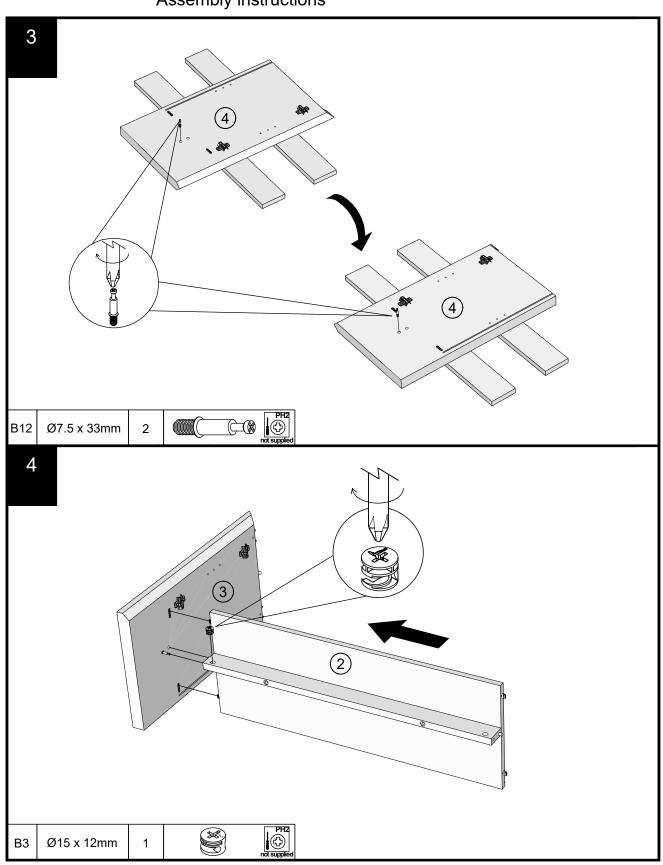

## Fixtures and fittings supplied (actual size)

| Ref             | Ref Dimensions |     | Spare Qty |
|-----------------|----------------|-----|-----------|
| S41             | Ø4 x 16mm      | 2   | 1         |
| D6              | Ø8 x 30mm      | N/A | 1         |
| D16             | Ø8 x 15mm      | N/A | 1         |
| P3              | Ø5 x 16mm      | 8   | 1         |
| В3              | Ø15 x 12mm     | 4   | 1         |
| B12 Ø7.5 x 33mm |                | 4   | 1         |
| U139            | Ø4.5 x 15mm    | 16  | 2         |
| V87 Ø6 x 70mm   |                | 4   | 1         |