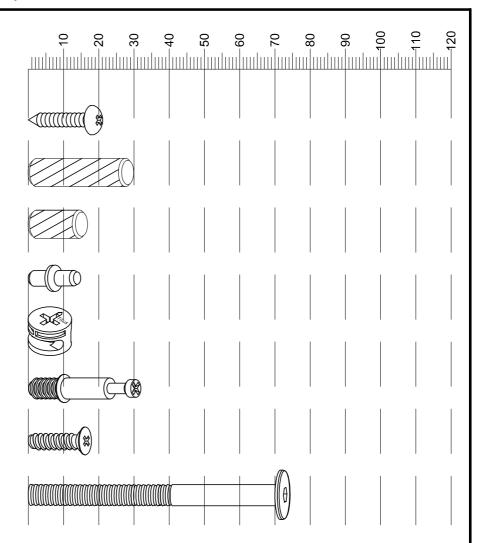

## Fixtures and fittings supplied (actual size)

| Ref             | Ref Dimensions |     | Spare Qty |
|-----------------|----------------|-----|-----------|
| S41             | Ø4 x 16mm      | 2   | 1         |
| D6              | Ø8 x 30mm      | N/A | 1         |
| D16             | Ø8 x 15mm      | N/A | 1         |
| P3              | Ø5 x 16mm      | 8   | 1         |
| В3              | Ø15 x 12mm     | 4   | 1         |
| B12 Ø7.5 x 33mm |                | 4   | 1         |
| U139            | Ø4.5 x 15mm    | 16  | 2         |
| V87 Ø6 x 70mm   |                | 4   | 1         |