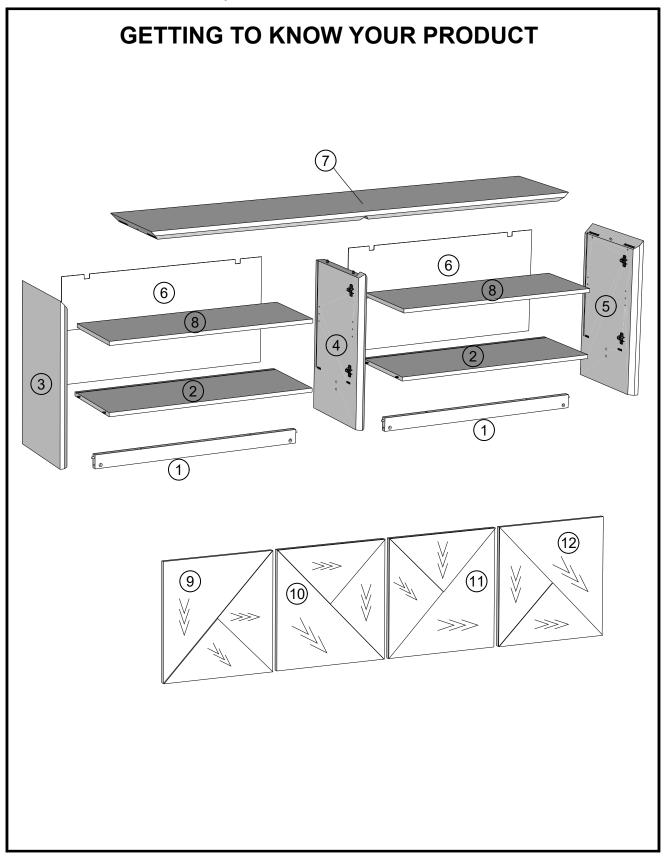

# BRONX MARQUETRY XL LARGE SIDEBOARD N76790

Assembly instructions

Components supplied. Please use this guide if you require replacement parts.

| Ref | Dimensions | Visual | Qty | Ctn |
|-----|------------|--------|-----|-----|
| 1   | 6x94cm     |        | 2   | 1   |
| 2   | 34.5x94cm  | · · ·  | 2   | 1   |
| 3   | 39x70cm    |        | 1   | 1   |
| 4   | 39x68cm    |        | 1   | 2   |
| 5   | 39x70cm    |        | 1   | 1   |
| 6   | 47x95cm    |        | 2   | 1   |
| 7   | 39x200cm   |        | 1   | 1   |

| Ref | Dimensions  | Visual | Qty | Ctn |
|-----|-------------|--------|-----|-----|
| 8   | 32x94cm     |        | 2   | 2   |
| 9   | 46.5x47.5cm | 3      | 1   | 2   |
| 10  | 46.5x47.5cm | 6      | 1   | 2   |
| 11  | 46.5x47.5cm | 3      | 1   | 2   |
| 12  | 46.5x47.5cm | 6      | 1   | 2   |