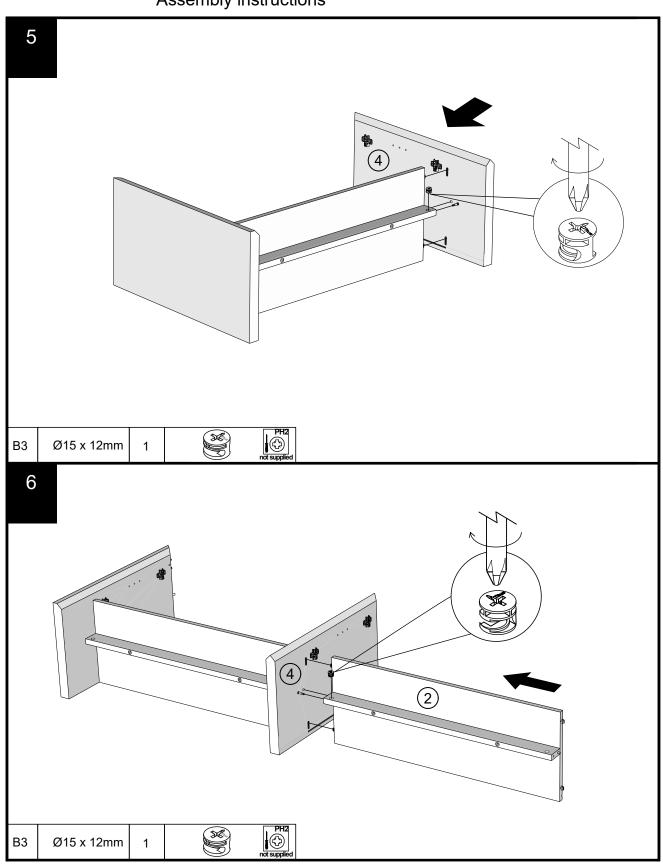

## Fixtures and fittings supplied (actual size)

| Ref             | Ref Dimensions |     | Spare Qty |
|-----------------|----------------|-----|-----------|
| S41             | Ø4 x 16mm      | 2   | 1         |
| D6              | Ø8 x 30mm      | N/A | 1         |
| D16             | Ø8 x 15mm      | N/A | 1         |
| P3              | Ø5 x 16mm      | 8   | 1         |
| В3              | Ø15 x 12mm     | 4   | 1         |
| B12 Ø7.5 x 33mm |                | 4   | 1         |
| U139            | Ø4.5 x 15mm    | 16  | 2         |
| V87 Ø6 x 70mm   |                | 4   | 1         |