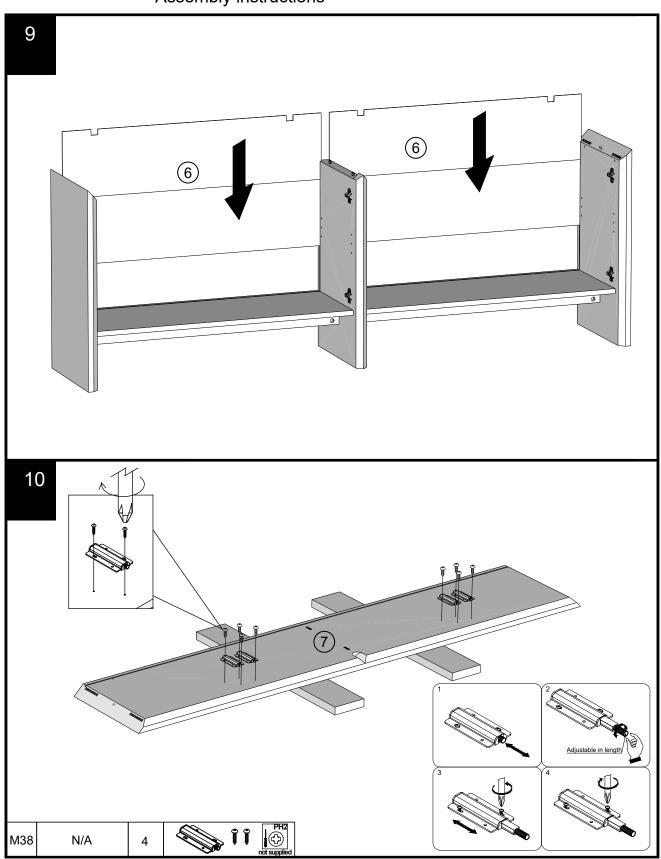

### Fixtures and fittings supplied ( not to scale)

| i ixtures and rittings supplied ( not to scale) |            |     |           |            |  |
|-------------------------------------------------|------------|-----|-----------|------------|--|
| Ref                                             | Dimensions | Qty | Spare Qty | Visual     |  |
| T39                                             | N/A        | 2   | N/A       |            |  |
| T38                                             | N/A        | 12  | 2         |            |  |
| Т6                                              | N/A        | 2   | N/A       |            |  |
| M38                                             | N/A        | 4   | N/A       | <b>i</b> i |  |
| C11                                             | N/A        | 8   | N/A       |            |  |