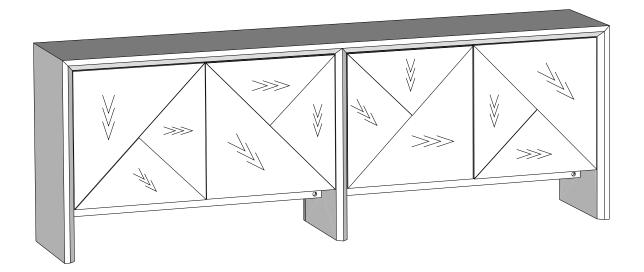

## BRONX MARQUETRY XL LARGE SIDEBOARD

Assembly instructions

Actual product size

H70x W200x D39cm

## NEXT BRONX MARQUETRY XL LARGE SIDEBOARD Assembly instructions