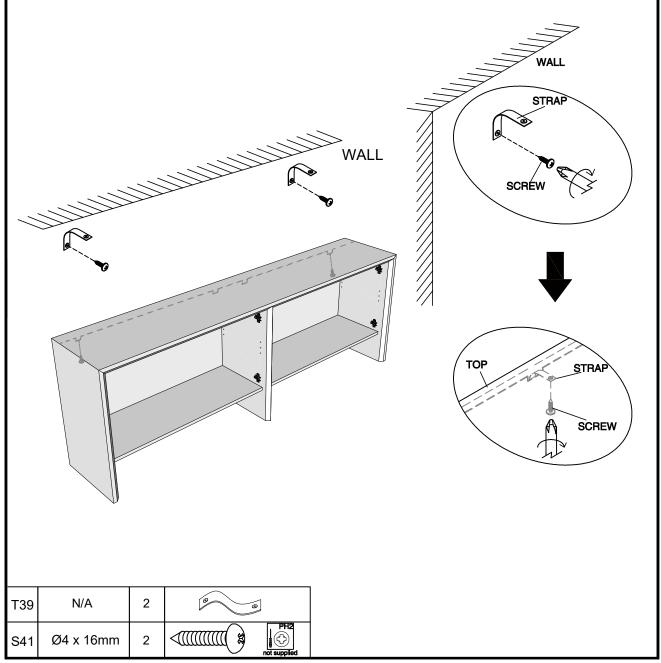

## NEXT BRONX MARQUETRY XL LARGE SIDEBOARD Assembly instructions

14

We recommend the use of the wall attachment bracket/strap provided for safety reasons. Secure the strap to the wall with an appropriate screw and wall plug for your wall type (not provided). To hide the strap behind the unit ,drill the hole lower than the top of unit.

Attach the other end of the strap to the underside of the top panel with screw. Warning: Always ensure intended wall area to be drilled is free from hidden electrical wires water and gas pipes. NB:Wall fixings are not included-Please source suitable fixing for your wall type. If in doubt please consult a qualified trades person.

Please ensure you secure your product to the wall for your and your family's safety before you use it.