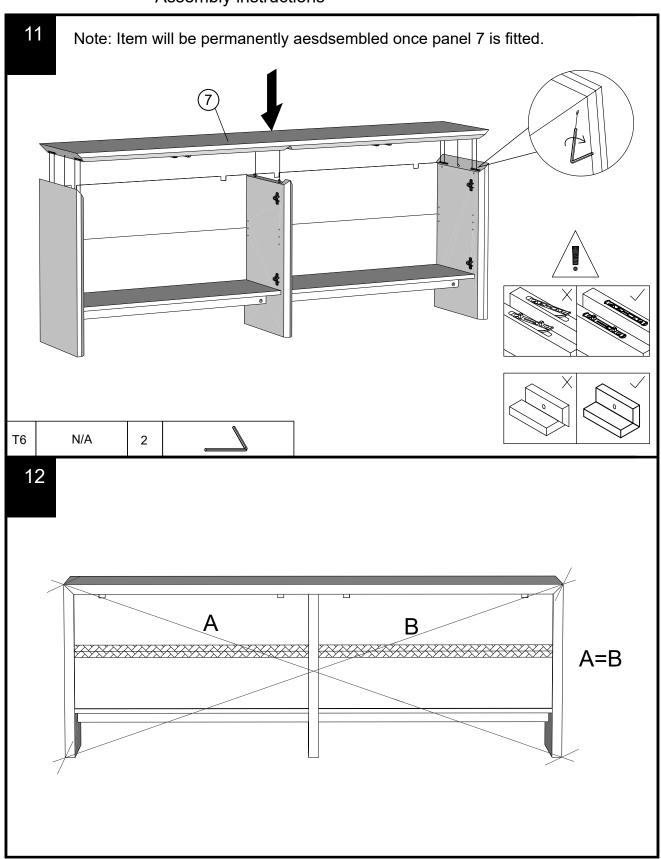

## NEXT FITTNGS ASSEMBLE INSTRUCTIONS

Push connector into housing to join.

Make sure there is no gap between the panels.