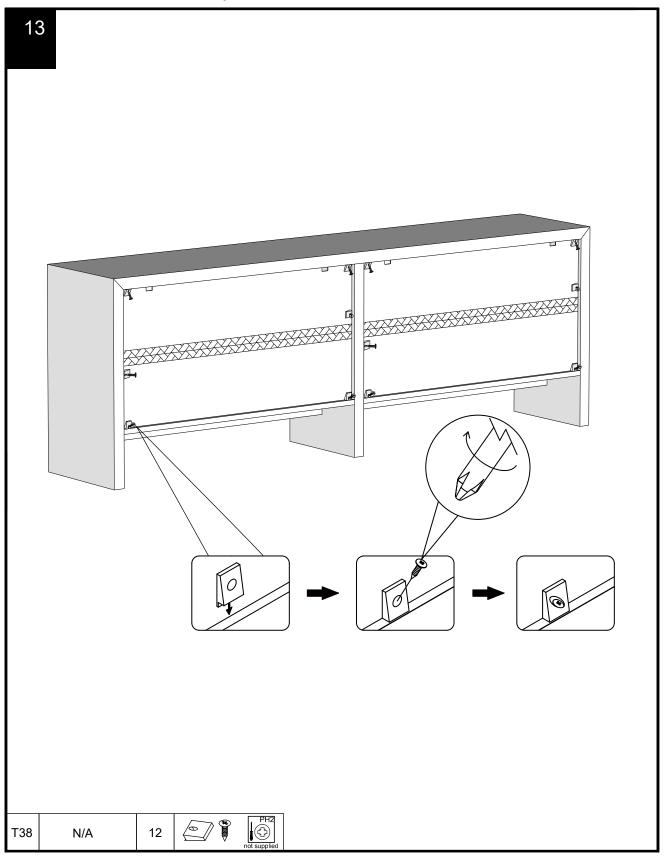

## NEXT FITTNGS ASSEMBLE INSTRUCTIONS

Push connector into housing to join.

Make sure there is no gap between the panels.