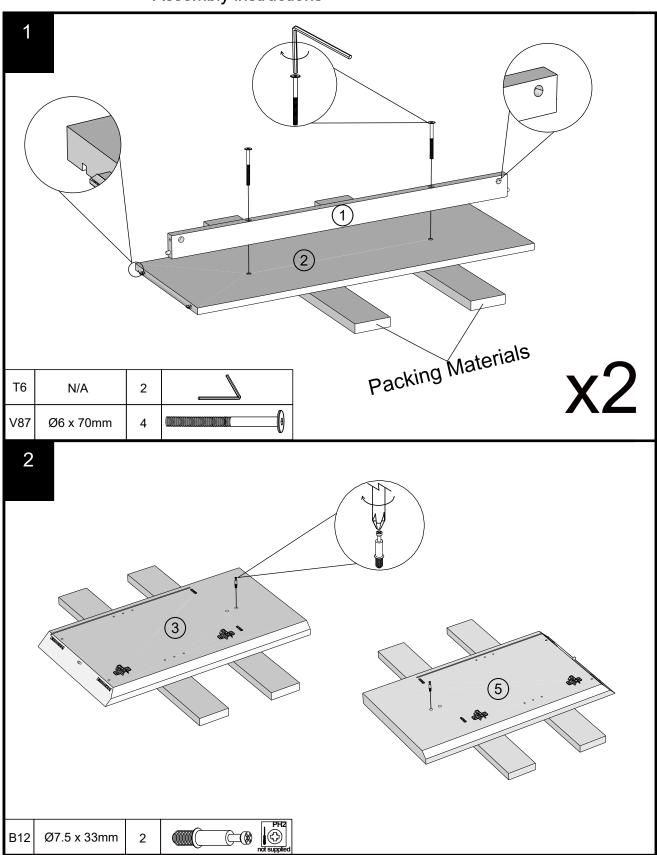

## Fixtures and fittings supplied (actual size)

| Ref             | Ref Dimensions |     | Spare Qty |
|-----------------|----------------|-----|-----------|
| S41             | Ø4 x 16mm      | 2   | 1         |
| D6              | Ø8 x 30mm      | N/A | 1         |
| D16             | Ø8 x 15mm      | N/A | 1         |
| P3              | Ø5 x 16mm      | 8   | 1         |
| В3              | Ø15 x 12mm     | 4   | 1         |
| B12 Ø7.5 x 33mm |                | 4   | 1         |
| U139            | Ø4.5 x 15mm    | 16  | 2         |
| V87 Ø6 x 70mm   |                | 4   | 1         |