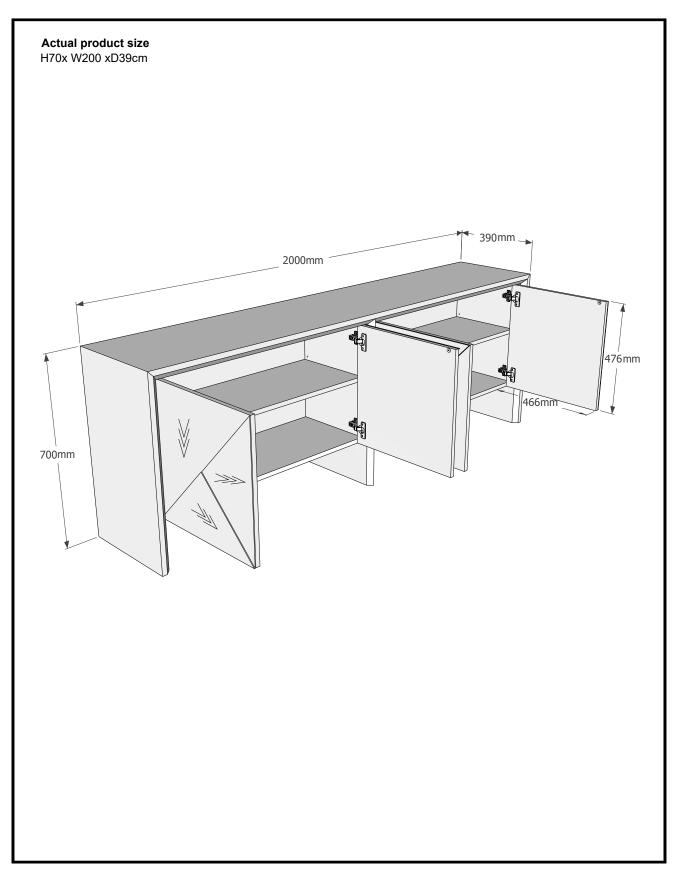

## BRONX MARQUETRY XL LARGE SIDEBOARD

Assembly instructions

Actual product size

H70x W200x D39cm