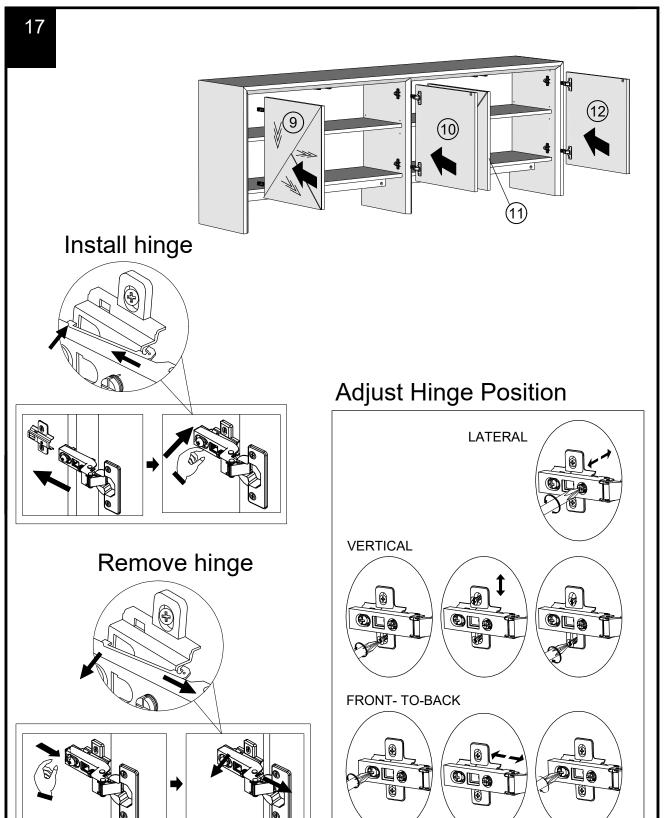

## BRONX MARQUETRY XL LARGE SIDEBOARD

N76790 Assembly instructions

16 10 11) C11 N/A 8 PH2 16 U139 Ø4.5 x 15mm