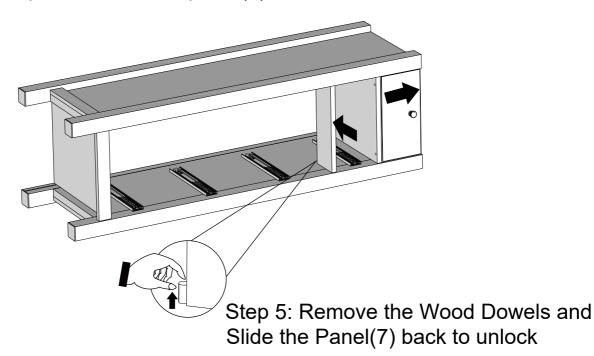

#### MALVERN CHALK / DOVE GREY JEWELLERY CHEST N77773/Q78722

29

Step 4: Lift the front panel(3) to unlock

30

Step 6: Slide the Panel(5) front to unlock, then lift the side panel to a 15° angle, then lift the small panels, follow the same sequence to remove the other panels;