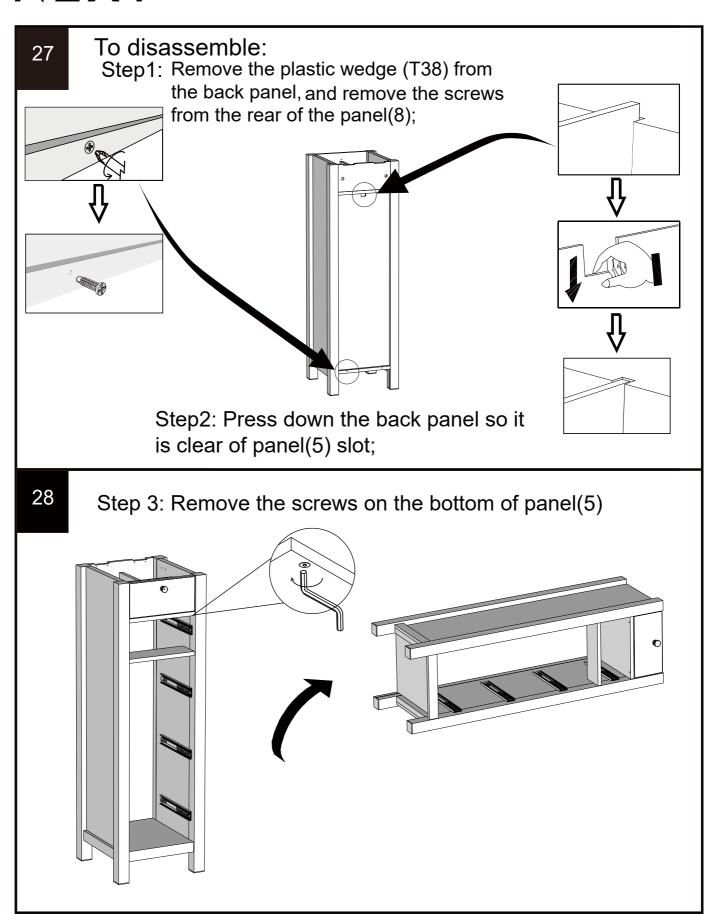

#### MALVERN CHALK / DOVE GREY JEWELLERY CHEST N77773/Q78722

29

Step 4: Lift the front panel(3) to unlock

30

Step 6: Slide the Panel(5) front to unlock, then lift the side panel to a 15° angle, then lift the small panels, follow the same sequence to remove the other panels;