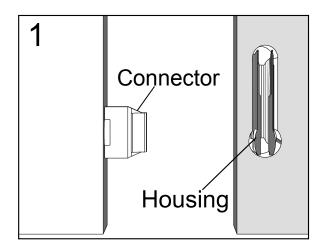

#### NEXT FITTNGS ASSEMBLE INSTRUCTIONS

Push connector into housing to join.

Make sure there is no gap between the panels.