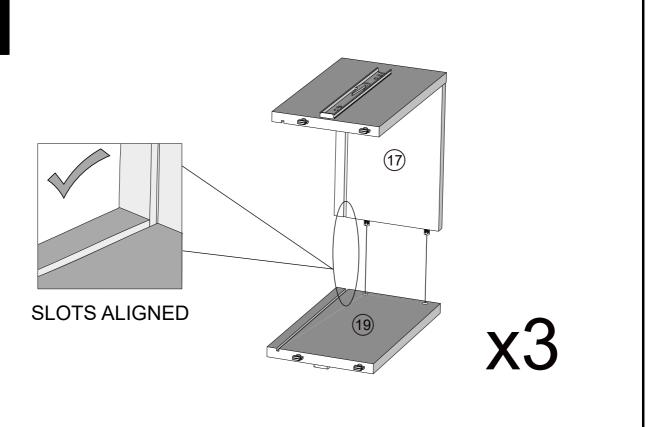

# MALVERN CHALK / DOVE GREY JEWELLERY CHEST N77773/Q78722 Assembly instructions

16

17