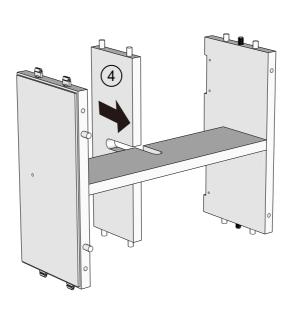

# NEXT MALVERN CHALK / DOVE GREY JEWELLERY CHEST N777773/Q78722

Assembly instructions