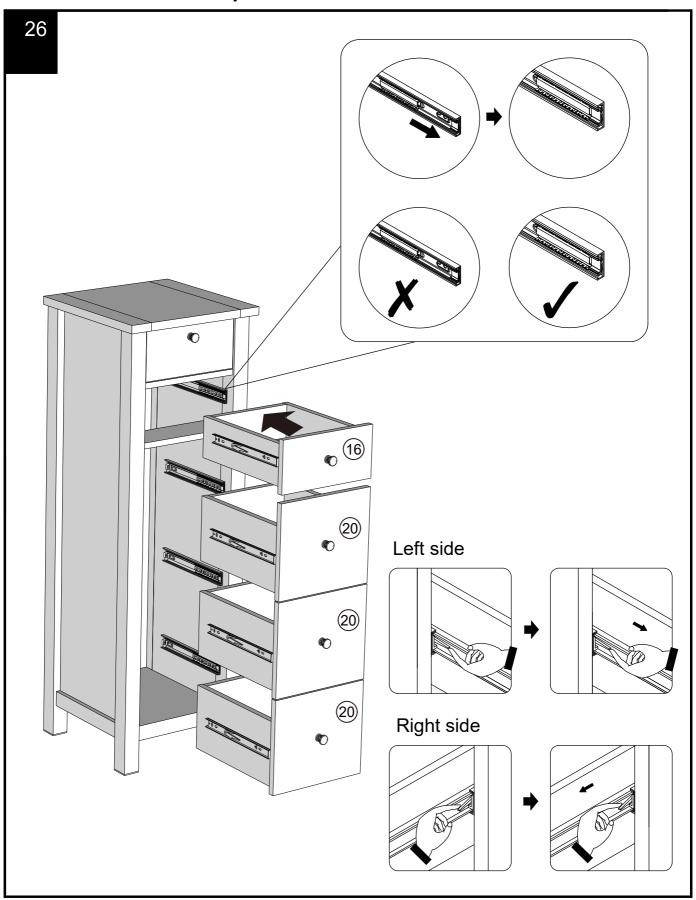

### NEXT MALVERN CHALK / DOVE GREY JEWELLERY CHEST N777773/Q78722 Assembly instructions

22

23