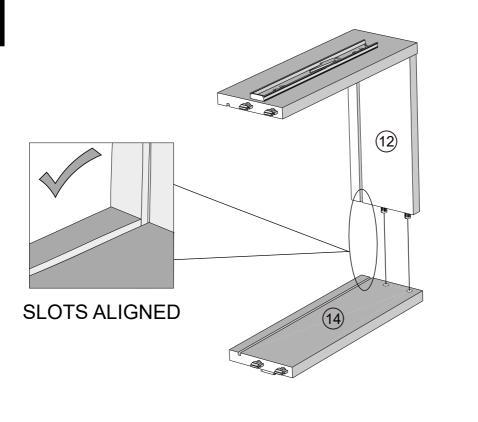

# MALVERN CHALK / DOVE GREY JEWELLERY CHEST N77773/Q78722 Assembly instructions

18

19

Note: Drawer will be permanently assembled once panel (16) is fitted.