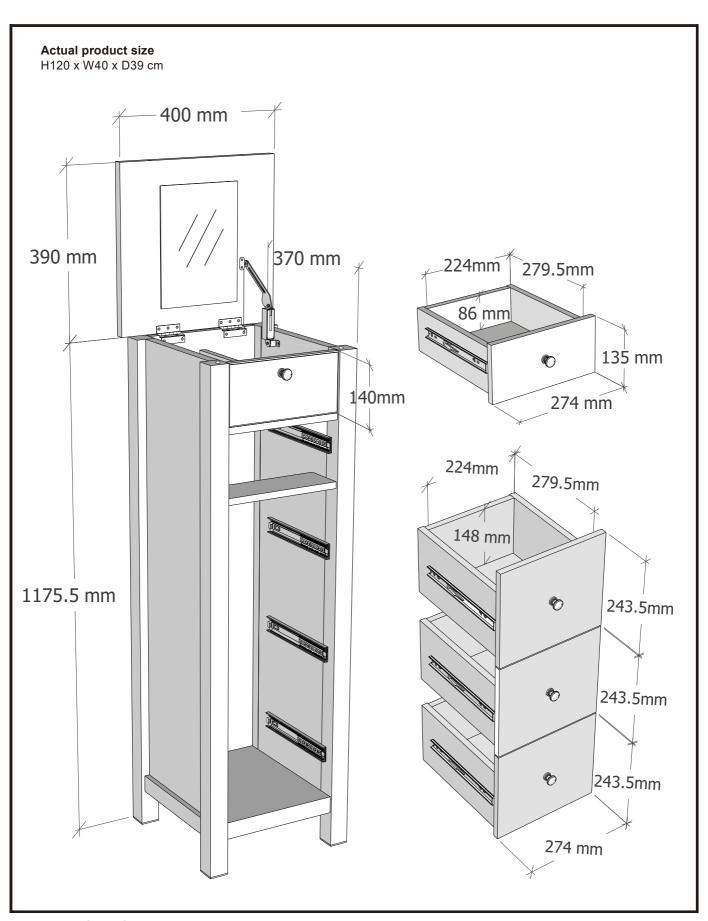

# MALVERN CHALK / DOVE GREY JEWELLERY CHEST N77773/Q78722 Assembly instructions

Actual product size H120 x W40 x D39 cm