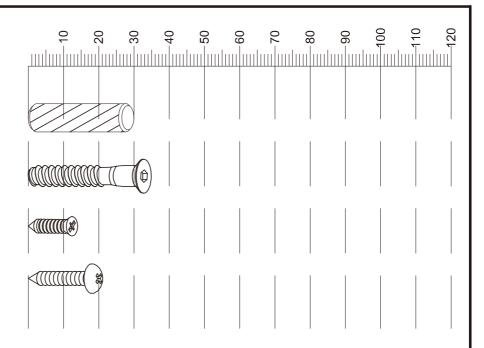

#### Fixtures and fittings supplied (actual size)

| Ref | Dimensions | Qty | Spare Qty |
|-----|------------|-----|-----------|
| D6  | Ø8 x 30mm  | 2   | 1         |
| Y10 | Ø6 x 35mm  | 4   | 1         |
| U87 | Ø4 x 14mm  | 18  | 2         |
| S41 | Ø4 x 16mm  | 1   | 1         |

#### Fixtures and fittings supplied ( not to scale)

| Ref | Dimensions |   | Spare Qty | Visual                                  |
|-----|------------|---|-----------|-----------------------------------------|
| N16 | N/A        | 1 | N/A       |                                         |
| E28 | N/A        | 5 | N/A       |                                         |
| T1  | N/A        | 1 | N/A       |                                         |
| H42 | N/A        | 1 | N/A       | arm C                                   |
| H32 | N/A        | 2 | N/A       | 6 - 1 - 1 - 1 - 1 - 1 - 1 - 1 - 1 - 1 - |
| T38 | N/A        | 6 | 1         |                                         |
| J2  | N/A        | 2 | 1         |                                         |