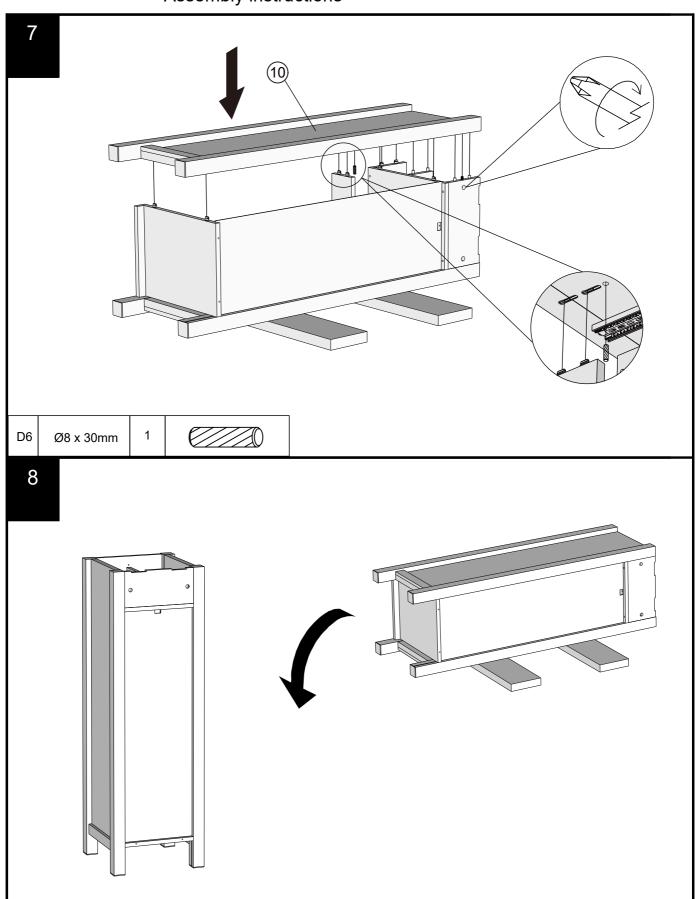

## NEXT MALVERN CHALK / DOVE GREY JEWELLERY CHEST N77773/Q78722 N77773/Q78722 Assembly instructions

2