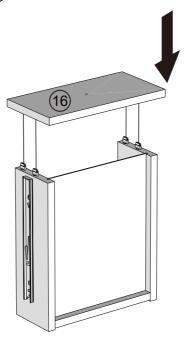

# MALVERN CHALK / DOVE GREY JEWELLERY CHEST N77773/Q78722 Assembly instructions

18

19

Note: Drawer will be permanently assembled once panel (16) is fitted.