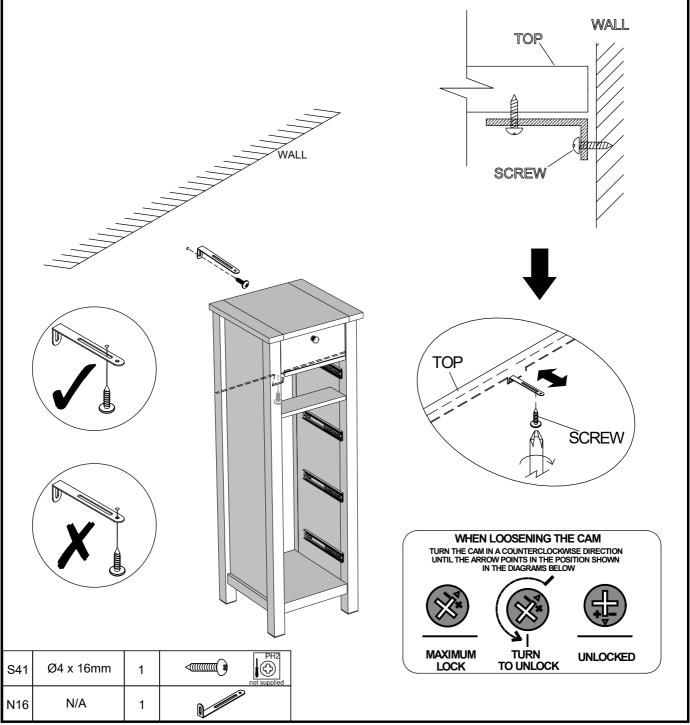

#### NEXT MALVERN CHALK / DOVE GREY JEWELLERY CHEST N777773/Q78722 Assembly instructions

15

We recommend the use of the wall attachment bracket/strap provided for safety reasons. Move unit into desired position. Secure the 1X"L" metal brackets to the wall with an appropriate screw and wall plug for your wall type (not provided).

Warning: Always ensure intended wall area to be drilled is free from hidden electrical wires, water and gas pipes.

NB:Wall fixings are not included-Please source suitable fixing for your wall type. If in doubt please consult a qualified trades person.