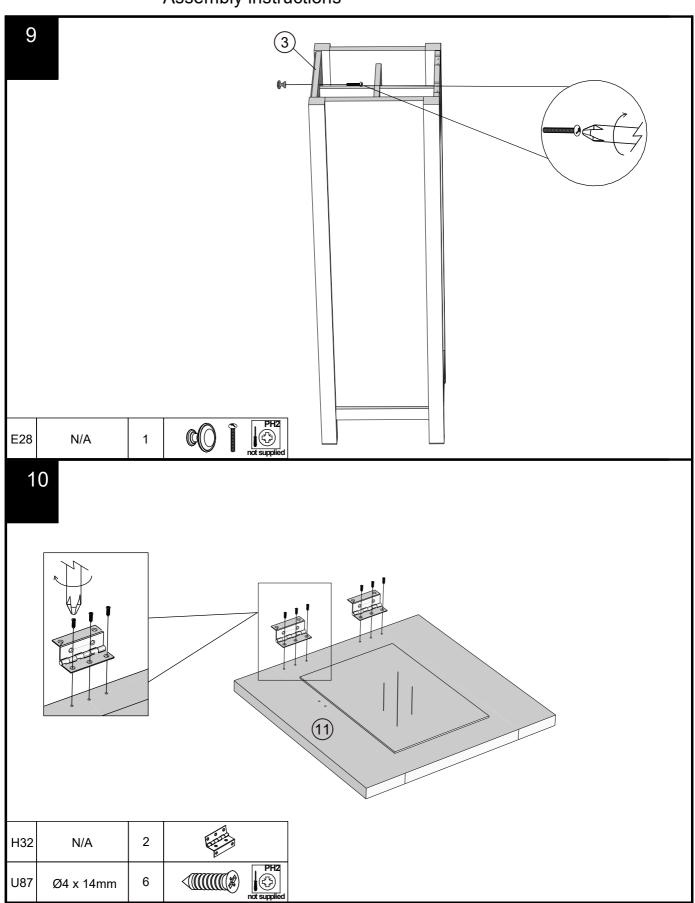

## NEXT MALVERN CHALK / DOVE GREY JEWELLERY CHEST N77773/Q78722 N77773/Q78722 Assembly instructions

2