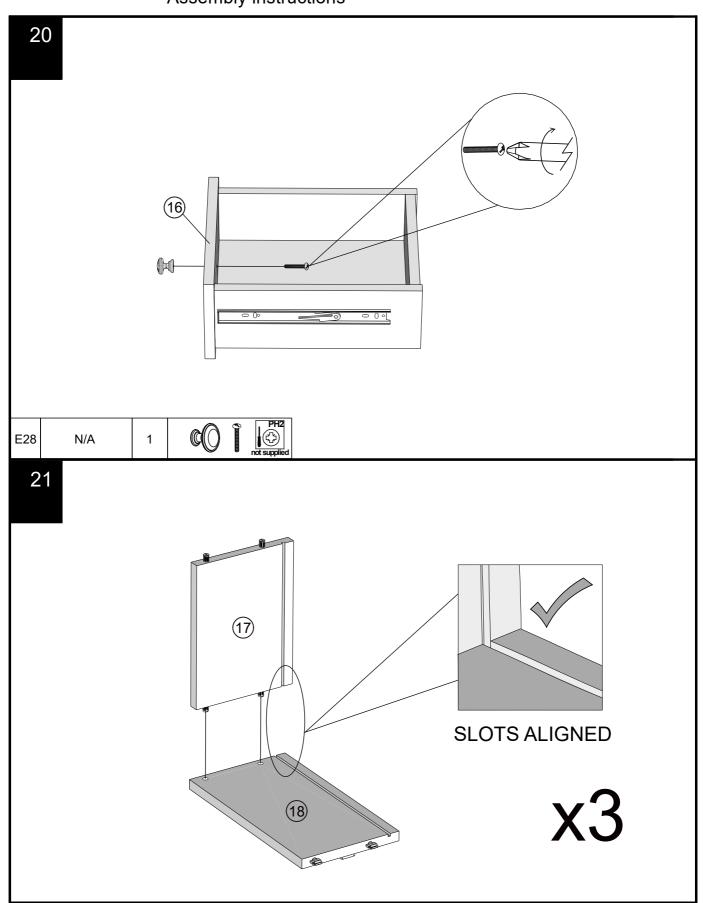

### NEXT MALVERN CHALK / DOVE GREY JEWELLERY CHEST N777773/Q78722 Assembly instructions

22

23