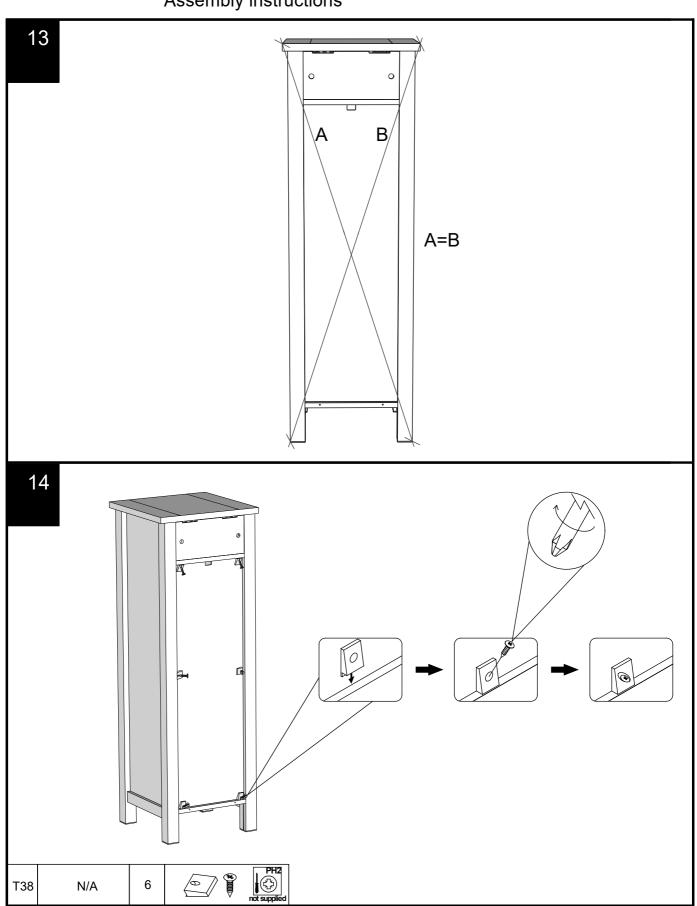

# MALVERN CHALK / DOVE GREY JEWELLERY CHEST N77773/Q78722 Assembly instructions

18

19

Note: Drawer will be permanently assembled once panel (16) is fitted.