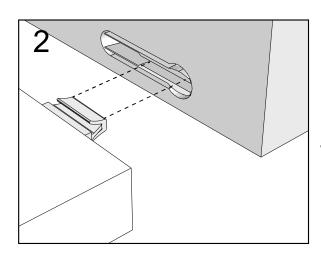

#### NEXT FITTNGS ASSEMBLE INSTRUCTIONS

Push connector into housing to join.

Make sure there is no gap between the panels.