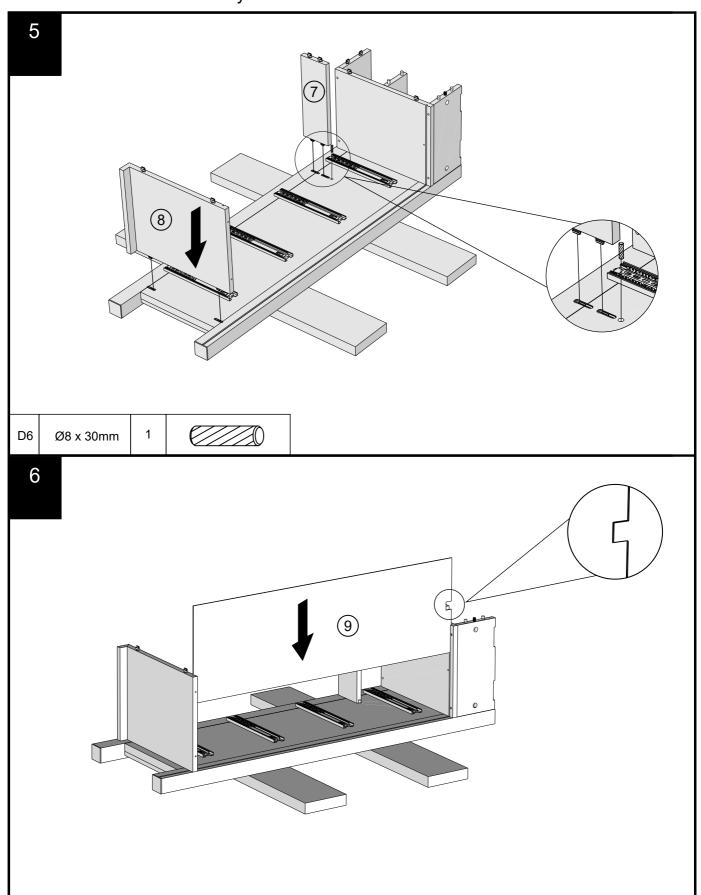

## NEXT MALVERN CHALK / DOVE GREY JEWELLERY CHEST N77773/Q78722 N77773/Q78722 Assembly instructions

2