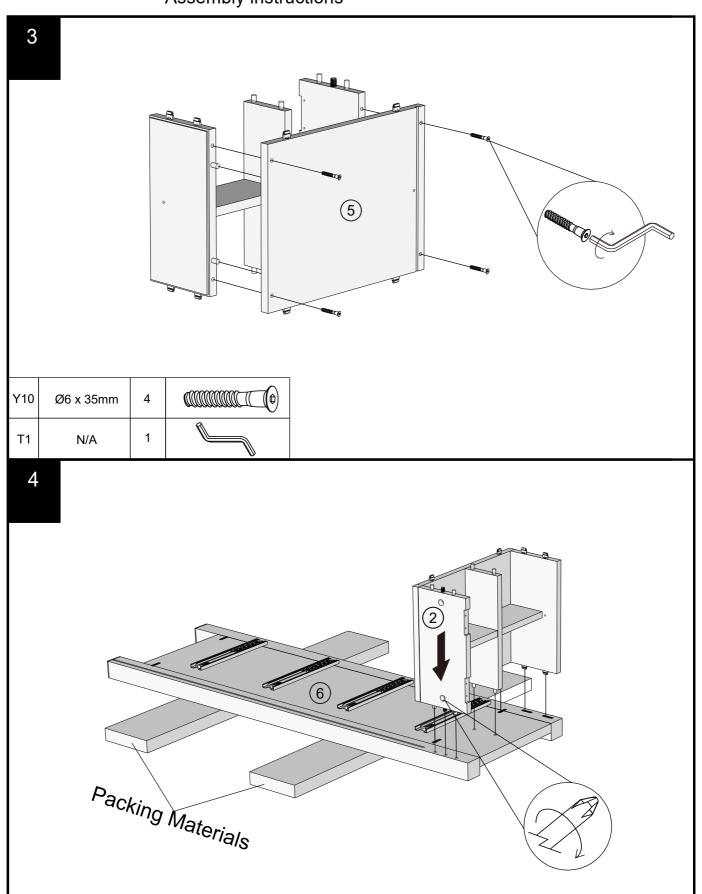

## NEXT MALVERN CHALK / DOVE GREY JEWELLERY CHEST N77773/Q78722 N77773/Q78722 Assembly instructions

2