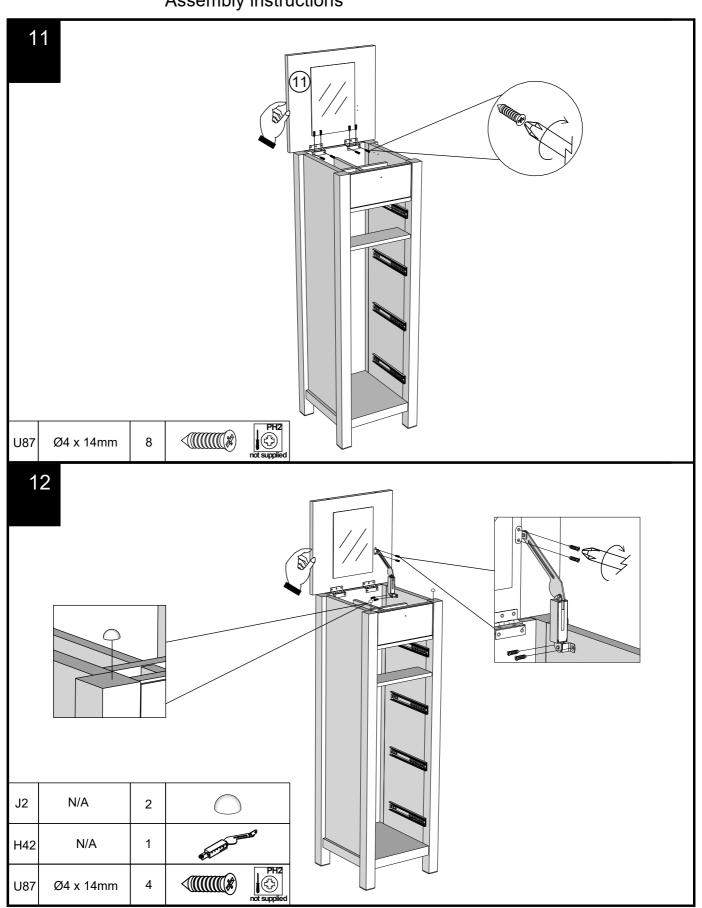

#### Fixtures and fittings supplied (actual size)

| Ref | Dimensions | Qty | Spare Qty |
|-----|------------|-----|-----------|
| D6  | Ø8 x 30mm  | 2   | 1         |
| Y10 | Ø6 x 35mm  | 4   | 1         |
| U87 | Ø4 x 14mm  | 18  | 2         |
| S41 | Ø4 x 16mm  | 1   | 1         |

#### Fixtures and fittings supplied ( not to scale)

| Ref | Dimensions |   | Spare Qty | Visual                                  |
|-----|------------|---|-----------|-----------------------------------------|
| N16 | N/A        | 1 | N/A       |                                         |
| E28 | N/A        | 5 | N/A       |                                         |
| T1  | N/A        | 1 | N/A       |                                         |
| H42 | N/A        | 1 | N/A       | arm C                                   |
| H32 | N/A        | 2 | N/A       | 6 - 1 - 1 - 1 - 1 - 1 - 1 - 1 - 1 - 1 - |
| T38 | N/A        | 6 | 1         |                                         |
| J2  | N/A        | 2 | 1         |                                         |