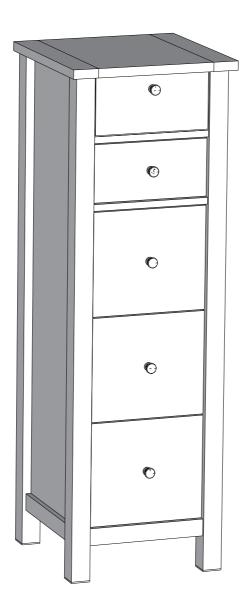

# MALVERN CHALK / DOVE GREY JEWELLERY CHEST N77773/Q78722 Assembly instructions

Actual product size H120 x W40 x D39 cm