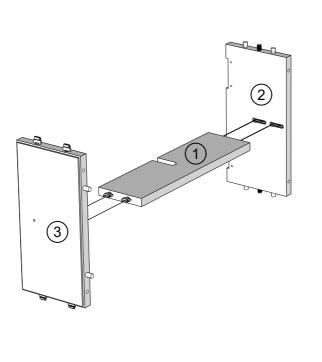

## NEXT MALVERN CHALK / DOVE GREY JEWELLERY CHEST N77773/Q78722 N77773/Q78722 Assembly instructions

2