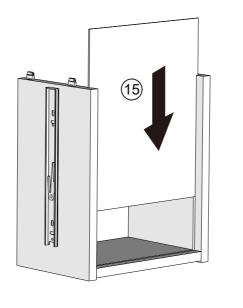

#### NEXT MALVERN CHALK / DOVE GREY JEWELLERY CHEST N777773/Q78722 Assembly instructions

15

We recommend the use of the wall attachment bracket/strap provided for safety reasons. Move unit into desired position. Secure the 1X"L" metal brackets to the wall with an appropriate screw and wall plug for your wall type (not provided).