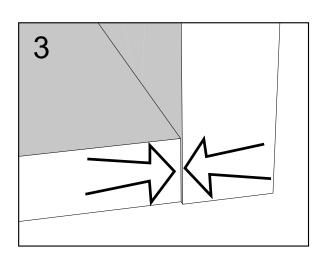

#### NEXT FITTNGS ASSEMBLE INSTRUCTIONS

Push connector into housing to join.

Make sure there is no gap between the panels.