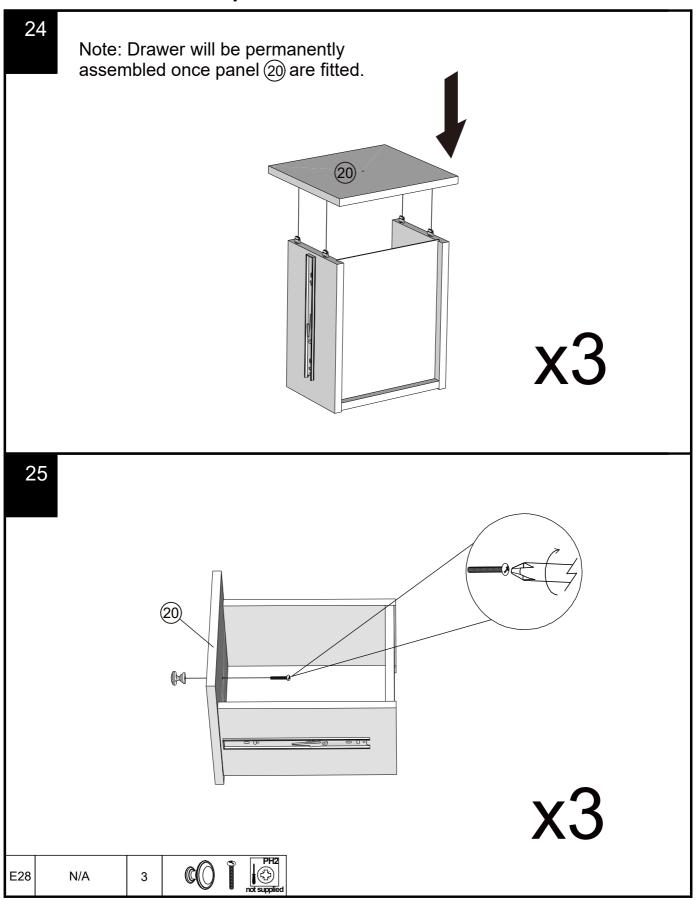

# MALVERN CHALK / DOVE GREY JEWELLERY CHEST N77773/Q78722 Assembly instructions

18

19

Note: Drawer will be permanently assembled once panel (16) is fitted.

### NEXT MALVERN CHALK / DOVE GREY JEWELLERY CHEST N777773/Q78722 Assembly instructions

22

23