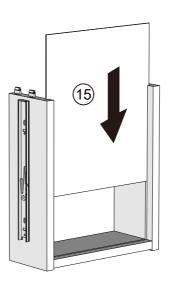

# MALVERN CHALK / DOVE GREY JEWELLERY CHEST N77773/Q78722 Assembly instructions

18

19

Note: Drawer will be permanently assembled once panel (16) is fitted.