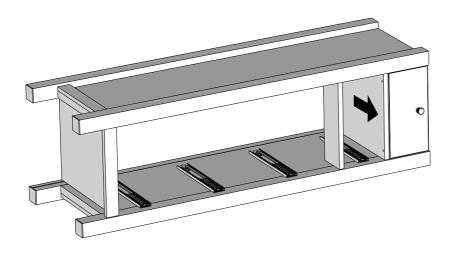

#### MALVERN CHALK / DOVE GREY JEWELLERY CHEST N77773/Q78722

29

Step 4: Lift the front panel(3) to unlock

30

Step 6: Slide the Panel(5) front to unlock, then lift the side panel to a 15° angle, then lift the small panels, follow the same sequence to remove the other panels;