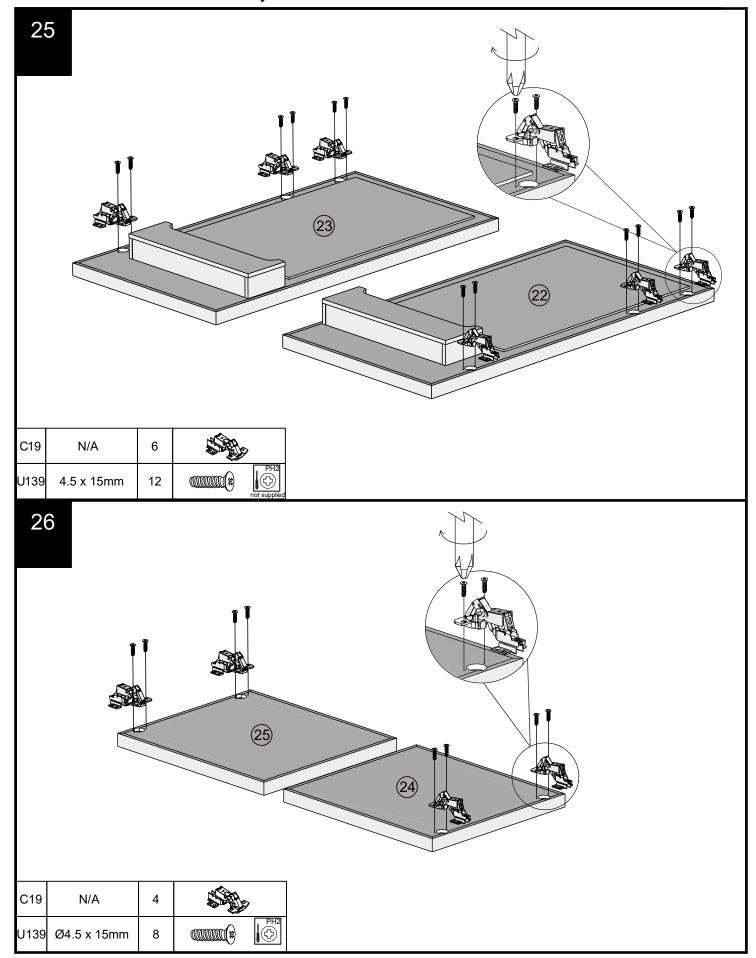

## FINSBURY NAT HIDEAWAY DESK

N78240 Assembly instructions

13

## FINSBURY NAT HIDEAWAY DESK

N78240

Assembly instructions