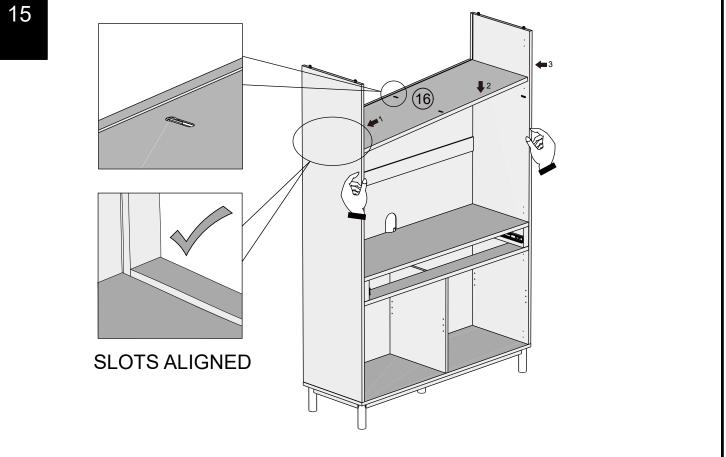

| C19 | N/A        | 10 | N/A       |        |
| T38 | N/A        | 20 | 2         |        |
| N1  | N/A        | 2  | N/A       |        |

#### Fixtures and fittings supplied ( not to scale)

| Ref | Dimensions | Qty | Spare Qty | Visual |
|-----|------------|-----|-----------|--------|
| 01  | Ø35mm      | 5   | 1         |        |

## FINSBURY NAT HIDEAWAY DESK



### FINSBURY NAT HIDEAWAY DESK

N78240 Assembly instructions





### FINSBURY NAT HIDEAWAY DESK

N78240 Assembly instructions





## FINSBURY NAT HIDEAWAY DESK



## FINSBURY NAT HIDEAWAY DESK

N78240

Assembly instructions



# NEXT FINSBURY NAT HIDEAWAY DESK

Assembly instructions

11





## FINSBURY NAT HIDEAWAY DESK

N78240 Assembly instructions

13





## FINSBURY NAT HIDEAWAY DESK

N78240

Assembly instructions





## FINSBURY NAT HIDEAWAY DESK

N78240

Assembly instructions

17





# NEXT FINSBURY NAT HIDEAWAY DESK

Assembly instructions

19





## FINSBURY NAT HIDEAWAY DESK

N78240

Assembly instructions



## FINSBURY NAT HIDEAWAY DESK N78240

Assembly instructions

22

We recommend the use of the wall attachment bracket/strap provided for safety reasons. Move unit into desired position. Secure the 2X"L" metal brackets to the wall with an appropriate screw and wall plug for your wall type (not provided).

Warning: Always ensure intended wall area to be drilled is free from hidden electrical wires, water and gas pipes.

NB:Wall fixings are not included-Please source suitable fixing for your wall type. If in doubt please consult a qualified trades person.





#### FINSBURY NAT HIDEAWAY DESK N