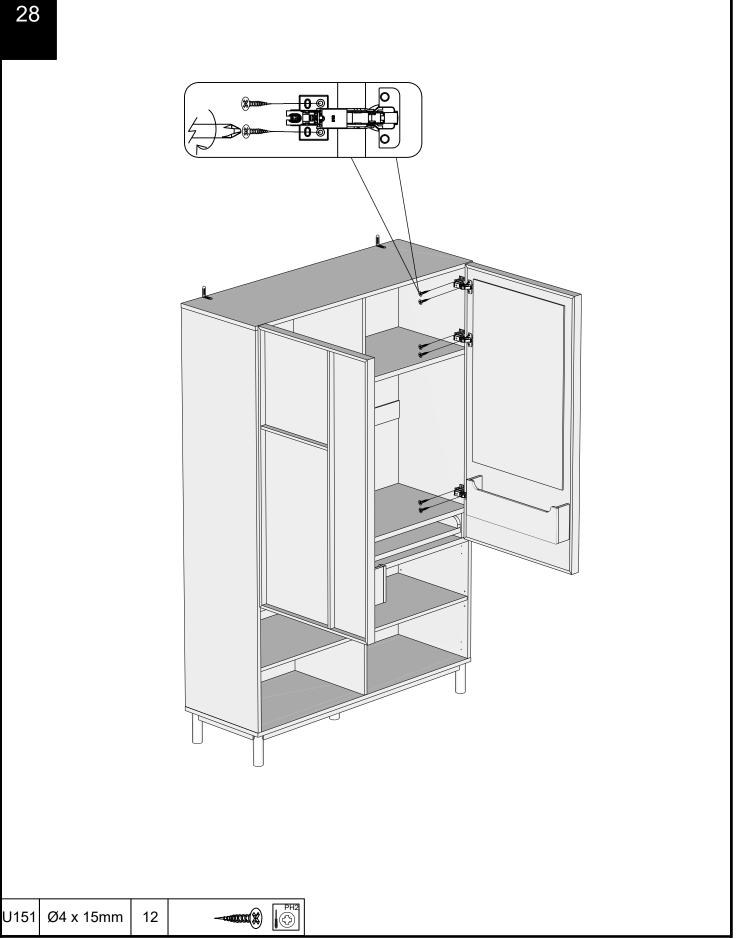

#### FINSBURY NAT HIDEAWAY DESK

N78240

Assembly instructions 30

Ø4 x 15mm

U151

**~~~~** 