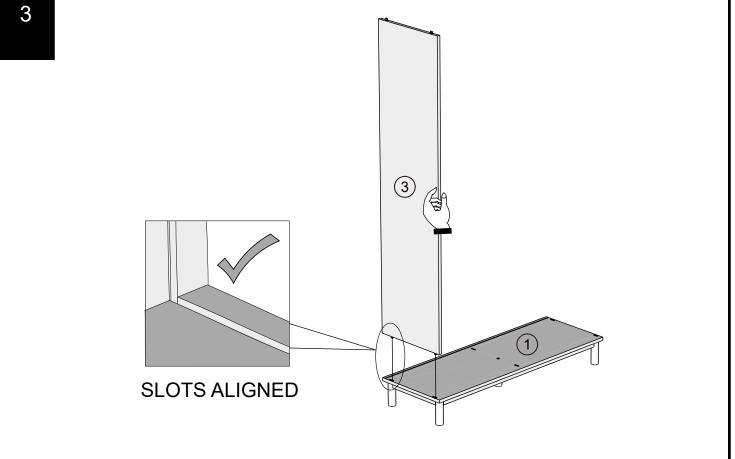

## NEXT FITTNGS ASSEMBLE INSTRUCTIONS

Push connector into housing to join.

Make sure there is no gap between the panels.