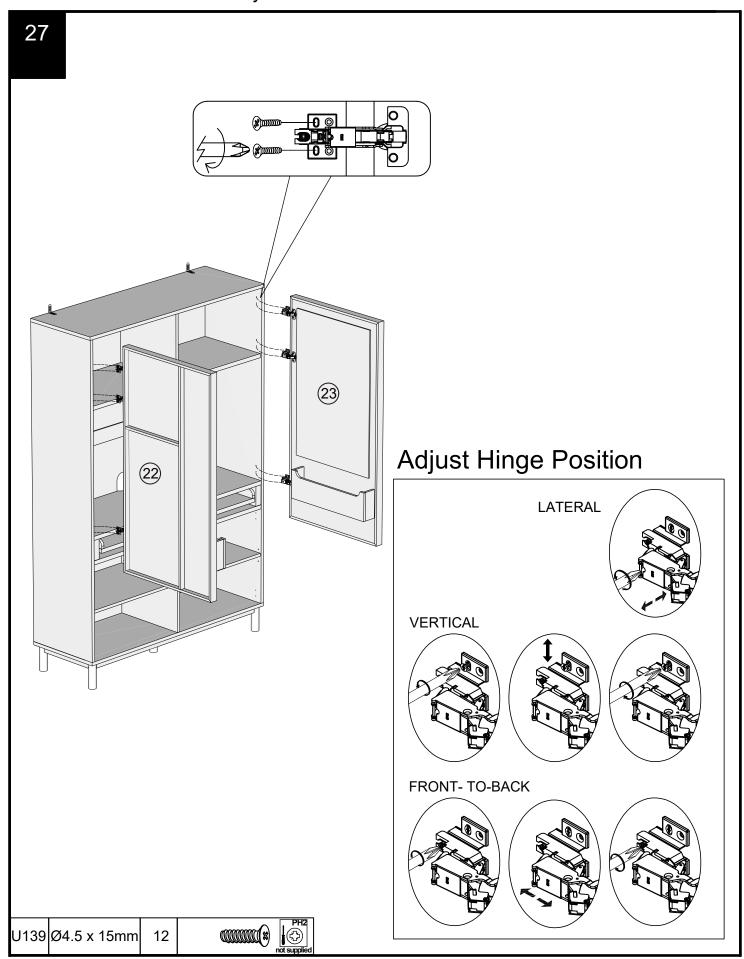

DESK N78240

Assembly instructions

22

We recommend the use of the wall attachment bracket/strap provided for safety reasons. Move unit into desired position. Secure the 2X"L" metal brackets to the wall with an appropriate screw and wall plug for your wall type (not provided).

Warning: Always ensure intended wall area to be drilled is free from hidden electrical wires, water and gas pipes.

NB:Wall fixings are not included-Please source suitable fixing for your wall type. If in doubt please consult a qualified trades person.





#### FINSBURY NAT HIDEAWAY DESK N78240 Assembly instructions

23 Left side Right side

## FINSBURY NAT HIDEAWAY DESK

N78240 Assembly instructions

24 Р3 Ø5 x 16mm

## FINSBURY NAT HIDEAWAY DESK

N78240

Assembly instructions



#### FINSBURY NAT HIDEAWAY DESK



#### FINSBURY NAT HIDEAWAY DESK



#### FINSBURY NAT HIDEAWAY DESK



#### FINSBURY NAT HIDEAWAY DESK

N78240

Assembly instructions 30

Ø4 x 15mm

U151

**~~~~** 

# FINSBURY NAT HIDEAWAY DESK N78240



# NEXT FINSBURY NAT HIDEAWAY DESK



# NEXT FINSBURY NAT HIDEAWAY DESK

#### **Warnings**

We suggest you retain these instructions for future reference.

Keep fittings out of children's reach and keep children well away from construction area.

This product should only be used on firm level ground.

Please periodically check all fittings and re-tighten as necessary.

Please do not sit or stand on your furniture.

Avoid exposing the furniture to excessive heat or direct sunlight as this can cause deterioration of the colour.

Unwrap all packaging materials and place the components on top