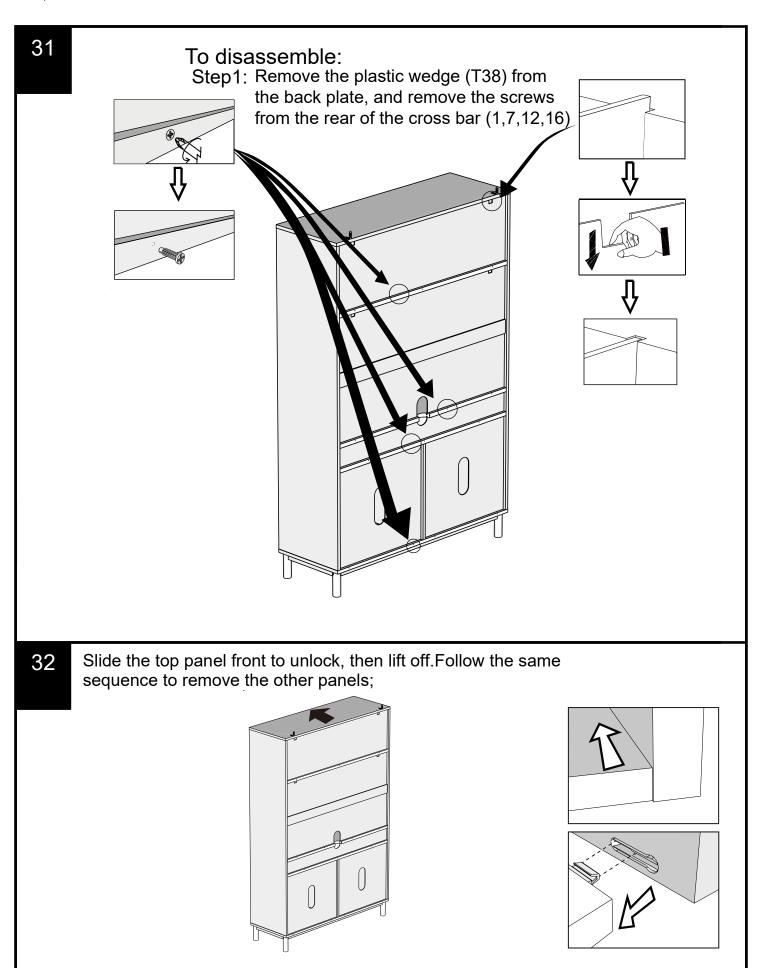

with an appropriate screw and wall plug for your wall type (not provided).

Warning: Always ensure intended wall area to be drilled is free from hidden electrical wires, water and gas pipes.

NB:Wall fixings are not included-Please source suitable fixing for your wall type. If in doubt please consult a qualified trades person.





#### FINSBURY NAT HIDEAWAY DESK N78240 Assembly instructions

23 Left side Right side

## FINSBURY NAT HIDEAWAY DESK

N78240 Assembly instructions

24 Р3 Ø5 x 16mm

## FINSBURY NAT HIDEAWAY DESK

N78240

Assembly instructions



#### FINSBURY NAT HIDEAWAY DESK



#### FINSBURY NAT HIDEAWAY DESK



#### FINSBURY NAT HIDEAWAY DESK



#### FINSBURY NAT HIDEAWAY DESK

N78240

Assembly instructions 30

Ø4 x 15mm

U151

**~~~~** 

# FINSBURY NAT HIDEAWAY DESK N78240



# NEXT FINSBURY NAT HIDEAWAY DESK



# NEXT FINSBURY NAT HIDEAWAY DESK

#### **Warnings**

We suggest you retain these instructions for future reference.

Keep fittings out of children's reach and keep children well away from construction area.

This product should only be used on firm level ground.

Please periodically check all fittings and re-tighten as necessary.

Please do not sit or stand on your furniture.

Avoid exposing the furniture to excessive heat or direct sunlight as this can cause deterioration of the colour.

Unwrap all packaging materials and place the components on top of the carton box or on a clean floor to protect it from damage

#### Missing parts

If you are missing any fixtures and fittings for your product. Please contact our customer service team on 0333 777 89