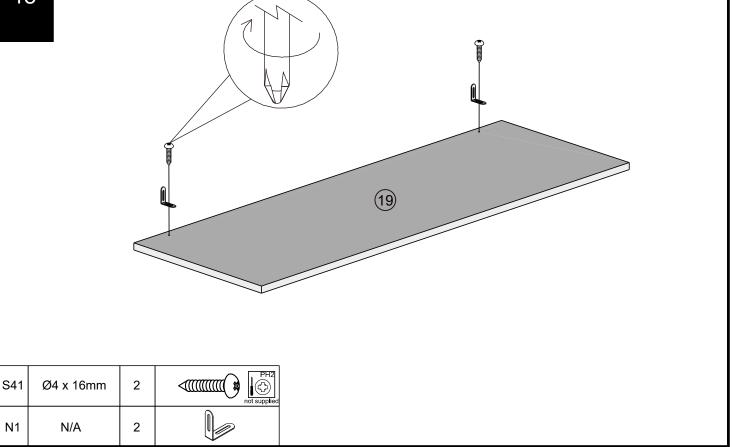

| 2         |        |
| N1  | N/A        | 2  | N/A       |        |

#### Fixtures and fittings supplied ( not to scale)

| Ref | Dimensions | Qty | Spare Qty | Visual |
|-----|------------|-----|-----------|--------|
| 01  | Ø35mm      | 5   | 1         |        |

## FINSBURY NAT HIDEAWAY DESK



### FINSBURY NAT HIDEAWAY DESK

N78240 Assembly instructions





### FINSBURY NAT HIDEAWAY DESK

N78240 Assembly instructions





## FINSBURY NAT HIDEAWAY DESK



## FINSBURY NAT HIDEAWAY DESK

N78240

Assembly instructions



# NEXT FINSBURY NAT HIDEAWAY DESK

Assembly instructions

11





## FINSBURY NAT HIDEAWAY DESK

N78240 Assembly instructions

13





## FINSBURY NAT HIDEAWAY DESK

N78240

Assembly instructions





## FINSBURY NAT HIDEAWAY DESK

N78240

Assembly instructions

17





# NEXT FINSBURY NAT HIDEAWAY DESK

Assembly instructions

19





## FINSBURY NAT HIDEAWAY DESK

N78240

Assembly instructions



## FINSBURY NAT HIDEAWAY DESK N78240

Assembly instructions

22

We recommend the use of the wall attachment bracket/strap provided for safety reasons. Move unit into desired position. Secure the 2X"L" metal brackets to the wall with an appropriate screw and wall plug for your wall type (not provided).

Warning: Always ensure intended wall area to be drilled is free from hidden electrical wires, water and gas pipes.

NB:Wall fixings are not included-Please source suitable fixing for your wall type. If in doubt please consult a qualified trades person.





#### FINSBURY NAT HIDEAWAY DESK N78240 Assembly instructions

23 Left side Right side

## FINSBURY NAT HI