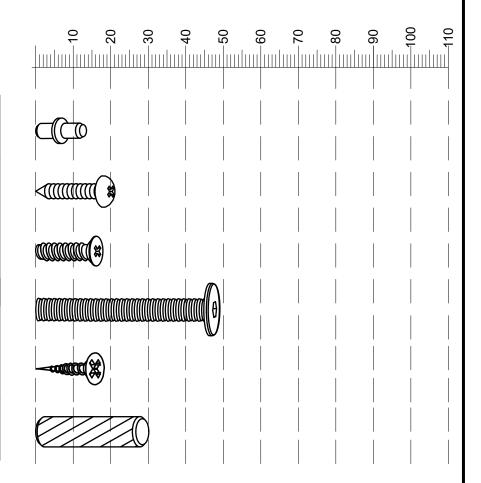

## Fixtures and fittings supplied (actual size)

| supplied (actual size) |             |     |           |  |
|------------------------|-------------|-----|-----------|--|
| Ref                    | Dimensions  | Qty | Spare Qty |  |
| P3                     | Ø5 x 16mm   | 8   | 1         |  |
| S41                    | Ø4 x 16mm   | 2   | 1         |  |
| U139                   | Ø4.5 x 15mm | 40  | 2         |  |
| V77                    | Ø6 x 45mm   | 4   | 1         |  |
| U151                   | Ø4 x 15mm   | 20  | 2         |  |
| D6                     | Ø8 x 30mm   | 2   | 1         |  |

#### Fixtures and fittings supplied ( not to scale)

| Ref | Dimensions |    | Spare Qty | Visual |
|-----|------------|----|-----------|--------|
| T4  | N/A        | 1  | N/A       |        |
| C19 | N/A        | 10 | N/A       |        |
| T38 | N/A        | 20 | 2         |        |
| N1  | N/A        | 2  | N/A       |        |