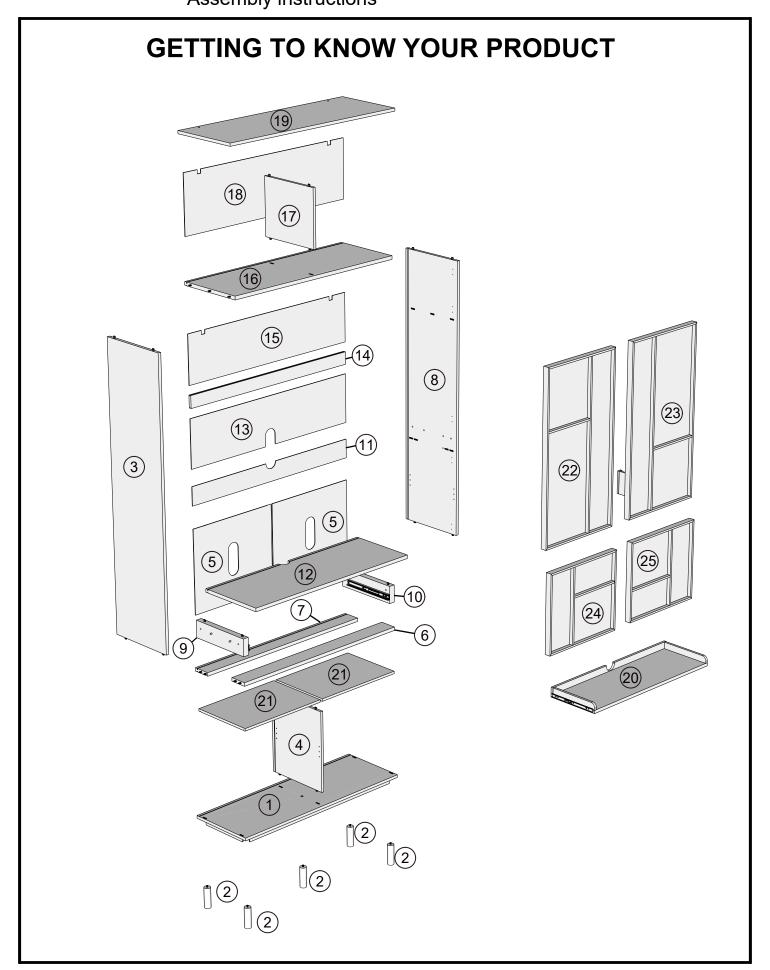

# NEXT FINSBURY NAT HIDEAWAY DESK

Assembly instructions

Components supplied. Please use this guide if you require replacement

| Ref | Dimensions   | Visual | Qty | Ctn |
|-----|--------------|--------|-----|-----|
| 1   | 42x121cm     |        | 1   | 2   |
| 2   | 4x12.5cm     |        | 5   | 1   |
| 3   | 42x168cm     |        | 1   | 1   |
| 4   | 42x51cm      |        | 1   | 1   |
| 5   | 51.5x58.5cm  |        | 2   | 2   |
| 6   | 10.5x117.5cm |        | 1   | 2   |
| 7   | 10.5x117.5cm |        | 1   | 2   |
| 8   | 42x168cm     |        | 1   | 1   |
| 9   | 10.5x40cm    |        | 1   | 2   |
| 10  | 10.5x40cm    |        | 1   | 2   |
| 11  | 11.5x118cm   |        | 1   | 1   |
| 12  | 42x117.5cm   |        | 1   | 1   |
| 13  | 29.5x118cm   |        | 1   | 1   |

| parts. |              |        |     |     |  |
|--------|--------------|--------|-----|-----|--|
| Ref    | Dimensions   | Visual | Qty | Ctn |  |
| 14     | 7.5x118cm    |        | 1   | 2   |  |
| 15     | 29.5x118cm   |        | 1   | 1   |  |
| 16     | 41x117.5cm   |        | 1   | 1   |  |
| 17     | 34.5x39cm    |        | 1   | 1   |  |
| 18     | 35.5x118cm   |        | 1   | 1   |  |
| 19     | 42x121cm     |        | 1   | 2   |  |
| 20     | 36.5x107.5cm |        | 1   | 1   |  |
| 21     | 39.5x58cm    |        | 2   | 1   |  |
| 22     | 60.5x116.5cm |        | 1   | 2   |  |
| 23     | 60.5x116.5cm |        | 1   | 2   |  |
| 24     | 53x59cm      |        | 1   | 2   |  |
| 25     | 53x59cm      |        | 1   | 2   |  |
|        |              |        |     |     |  |