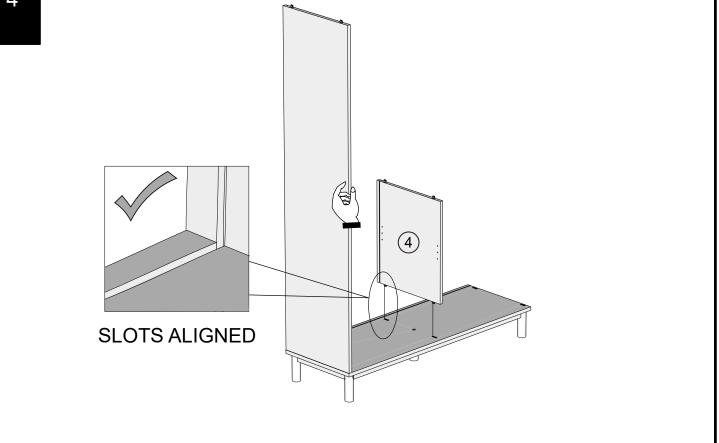

## NEXT FITTNGS ASSEMBLE INSTRUCTIONS

Push connector into housing to join.

Make sure there is no gap between the panels.