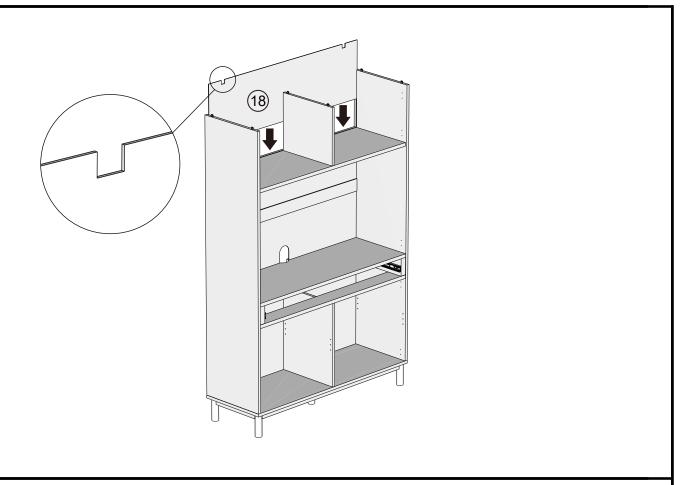

0 | 2         |        |
| N1  | N/A        | 2  | N/A       |        |

#### Fixtures and fittings supplied ( not to scale)

| Ref | Dimensions | Qty | Spare Qty | Visual |
|-----|------------|-----|-----------|--------|
| 01  | Ø35mm      | 5   | 1         |        |

## FINSBURY NAT HIDEAWAY DESK



### FINSBURY NAT HIDEAWAY DESK

N78240 Assembly instructions





### FINSBURY NAT HIDEAWAY DESK

N78240 Assembly instructions





## FINSBURY NAT HIDEAWAY DESK



## FINSBURY NAT HIDEAWAY DESK

N78240

Assembly instructions



# NEXT FINSBURY NAT HIDEAWAY DESK

Assembly instructions

11





## FINSBURY NAT HIDEAWAY DESK

N78240 Assembly instructions

13





## FINSBURY NAT HIDEAWAY DESK

N78240

Assembly instructions





## FINSBURY NAT HIDEAWAY DESK

N78240

Assembly instructions

17





# NEXT FINSBURY NAT HIDEAWAY DESK

Assembly instructions

19





## FINSBURY NAT HIDEAWAY DESK

N78240

Assembly instructions



## FINSBURY NAT HIDEAWAY DESK N78240

Assembly instructions

22

We recommend the use of the wall attachment bracket/strap provided for safety reasons. Move unit into desired position. Secure the 2X"L" metal brackets to the wall with an appropriate screw and wall plug for your wall type (not provided).

Warning: Always ensure intended wall area to be drilled is free from hidden electrical wires, water and gas pipes.

NB:Wall fixings are not included-Please source suitable fixing for your wall type. If in doubt please consult a qualified trades person.





#### FINSBURY NAT HIDEAWAY DESK N78240 Assembly instructions

23 Left side Right side

## FINSBURY NAT