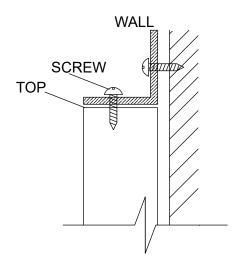

## FINSBURY NAT HIDEAWAY DESK N78240

Assembly instructions

22

We recommend the use of the wall attachment bracket/strap provided for safety reasons. Move unit into desired position. Secure the 2X"L" metal brackets to the wall with an appropriate screw and wall plug for your wall type (not provided).

Warning: Always ensure intended wall area to be drilled is free from hidden electrical wires, water and gas pipes.

NB:Wall fixings are not included-Please source suitable fixing for your wall type. If in doubt please consult a qualified trades person.