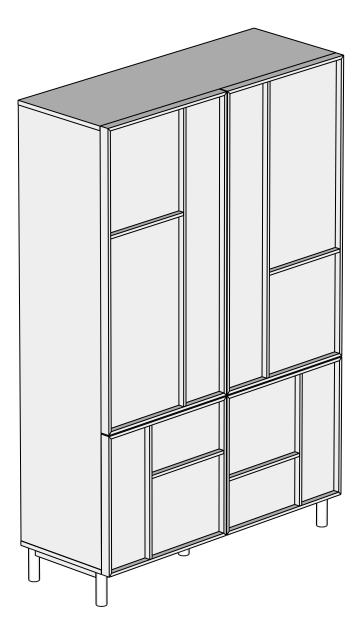

# FINSBURY NAT HIDEAWAY DESK N78240

Assembly instructions

**Actual product size** 

H184.5 x W121 x D46cm