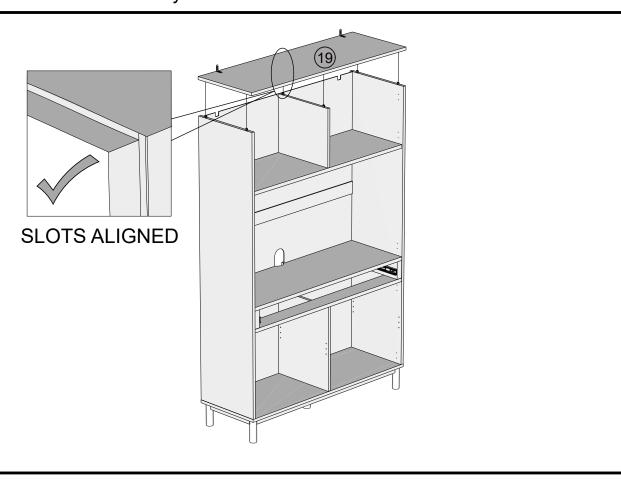

|

#### Fixtures and fittings supplied ( not to scale)

| Ref | Dimensions | Qty | Spare Qty | Visual |
|-----|------------|-----|-----------|--------|
| 01  | Ø35mm      | 5   | 1         |        |

## FINSBURY NAT HIDEAWAY DESK



### FINSBURY NAT HIDEAWAY DESK

N78240 Assembly instructions





### FINSBURY NAT HIDEAWAY DESK

N78240 Assembly instructions





## FINSBURY NAT HIDEAWAY DESK



## FINSBURY NAT HIDEAWAY DESK

N78240

Assembly instructions



# NEXT FINSBURY NAT HIDEAWAY DESK

Assembly instructions

11





## FINSBURY NAT HIDEAWAY DESK

N78240 Assembly instructions

13





## FINSBURY NAT HIDEAWAY DESK

N78240

Assembly instructions





## FINSBURY NAT HIDEAWAY DESK

N78240

Assembly instructions

17





# NEXT FINSBURY NAT HIDEAWAY DESK

Assembly instructions

19





## FINSBURY NAT HIDEAWAY DESK

N78240

Assembly instructions



## FINSBURY NAT HIDEAWAY DESK N78240

Assembly instructions

22

We recommend the use of the wall attachment bracket/strap provided for safety reasons. Move unit into desired position. Secure the 2X"L" metal brackets to the wall with an appropriate screw and wall plug for your wall type (not provided).

Warning: Always ensure intended wall area to be drilled is free from hidden electrical wires, water and gas pipes.

NB:Wall fixings are not included-Please source suitable fixing for your wall type. If in doubt please consult a qualified trades person.





#### FINSBURY NAT HIDEAWAY DESK N78240 Assembly instructions

23 Left side Right side

## FINSBURY NAT HIDEAWAY DESK

N78240 Assembly instructions

24 Р3 Ø5 x 16mm

## F