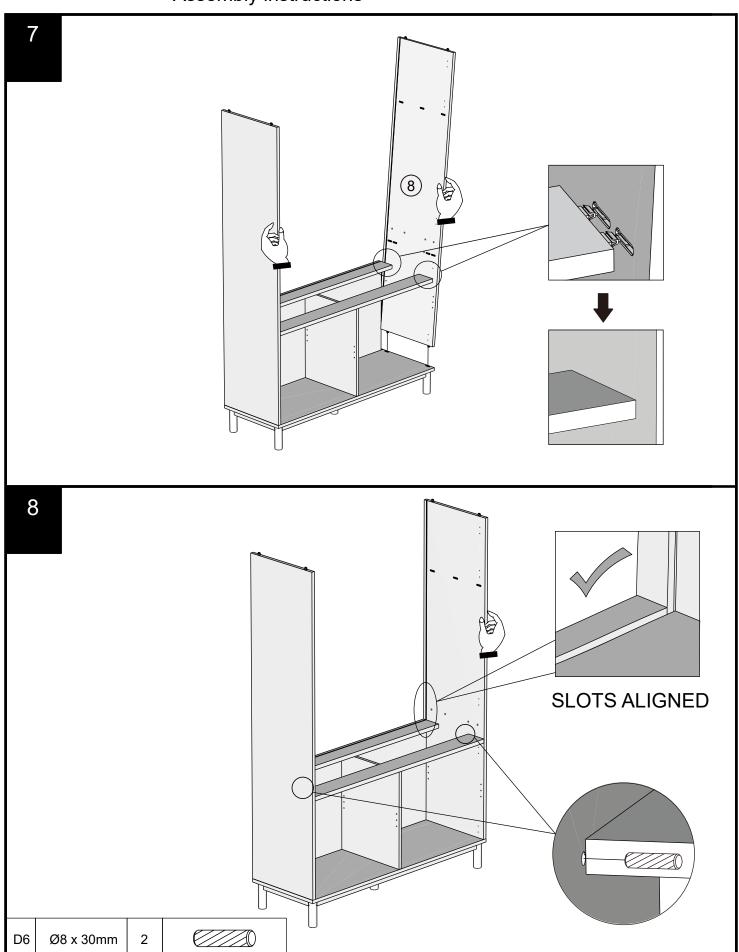

## NEXT FITTNGS ASSEMBLE INSTRUCTIONS

Push connector into housing to join.

Make sure there is no gap between the panels.

## Fixtures and fittings supplied (actual size)

| supplied (actual size) |             |     |           |  |
|------------------------|-------------|-----|-----------|--|
| Ref                    | Dimensions  | Qty | Spare Qty |  |
| P3                     | Ø5 x 16mm   | 8   | 1         |  |
| S41                    | Ø4 x 16mm   | 2   | 1         |  |
| U139                   | Ø4.5 x 15mm | 40  | 2         |  |
| V77                    | Ø6 x 45mm   | 4   | 1         |  |
| U151                   | Ø4 x 15mm   | 20  | 2         |  |
| D6                     | Ø8 x 30mm   | 2   | 1         |  |