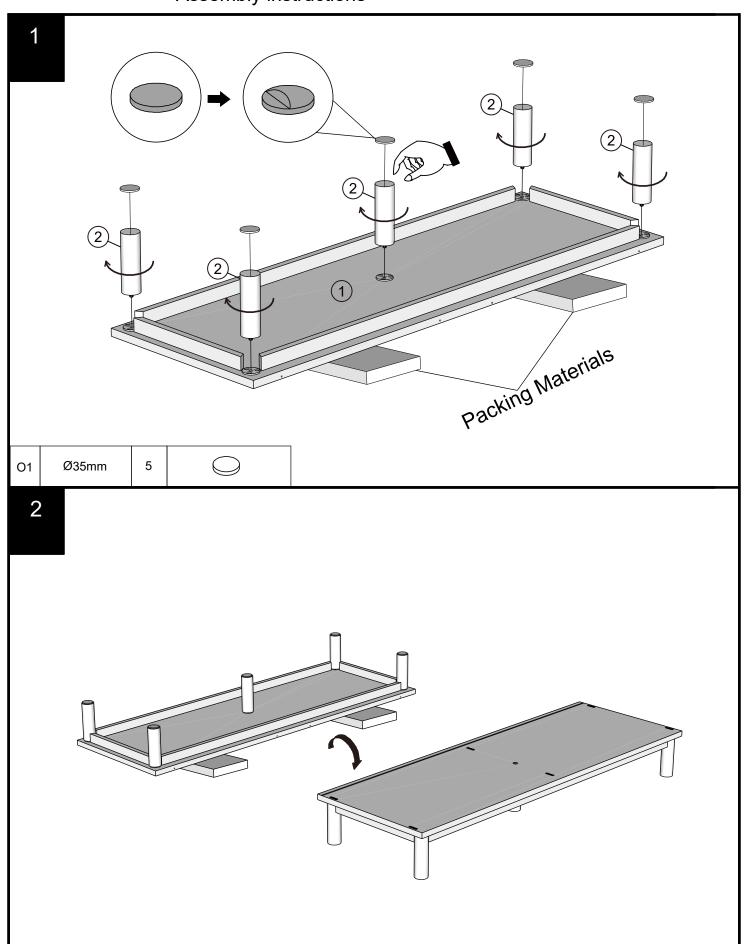

#### Fixtures and fittings supplied ( not to scale)

| Ref | Dimensions | Qty | Spare Qty | Visual |
|-----|------------|-----|-----------|--------|
| 01  | Ø35mm      | 5   | 1         |        |