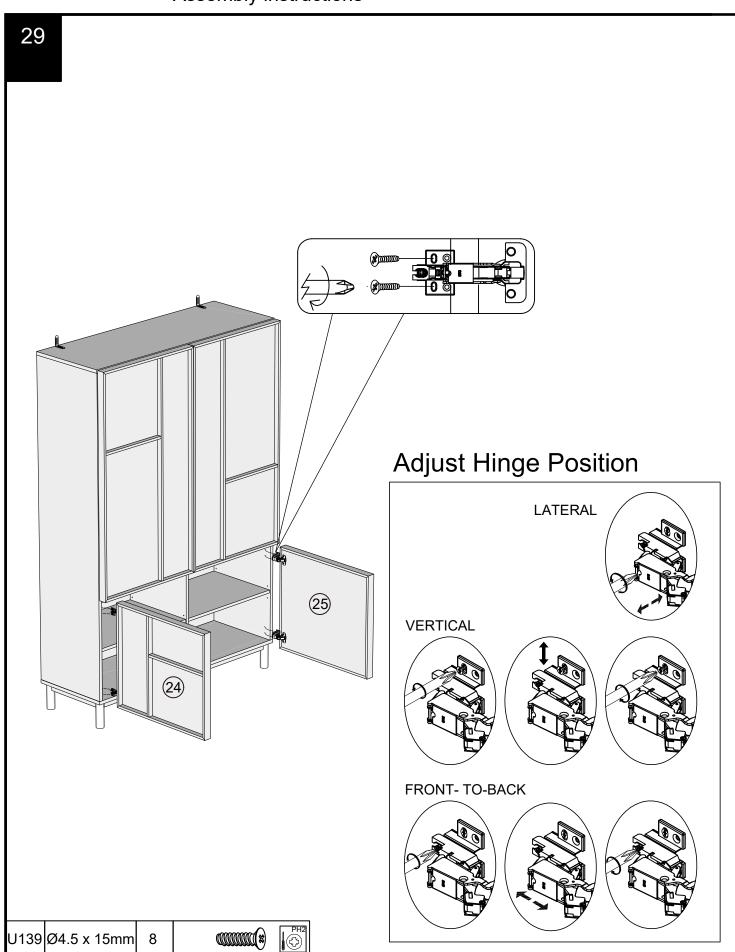

ll attachment bracket/strap provided for safety reasons. Move unit into desired position. Secure the 2X"L" metal brackets to the wall with an appropriate screw and wall plug for your wall type (not provided).

Warning: Always ensure intended wall area to be drilled is free from hidden electrical wires, water and gas pipes.

NB:Wall fixings are not included-Please source suitable fixing for your wall type. If in doubt please consult a qualified trades person.





#### FINSBURY NAT HIDEAWAY DESK N78240 Assembly instructions

23 Left side Right side

## FINSBURY NAT HIDEAWAY DESK

N78240 Assembly instructions

24 Р3 Ø5 x 16mm

## FINSBURY NAT HIDEAWAY DESK

N78240

Assembly instructions



#### FINSBURY NAT HIDEAWAY DESK



#### FINSBURY NAT HIDEAWAY DESK



#### FINSBURY NAT HIDEAWAY DESK



#### FINSBURY NAT HIDEAWAY DESK

N78240

Assembly instructions 30

Ø4 x 15mm

U151

**~~~~** 

# FINSBURY NAT HIDEAWAY DESK N78240



# NEXT FINSBURY NAT HIDEAWAY DESK



# NEXT FINSBURY NAT HIDEAWAY DESK

#### **Warnings**

We suggest you retain these instructions for future reference.

Keep fittings out of children's reach and keep children well away from construction area.

This product should only be used on firm level ground.

Please periodically check all fittings and re-tighten as necessary.

Please do not sit or stand on your furniture.

Avoid exposing the furniture to excessive heat or direct sunlight as this can cause deterioration of the colour.

Unwrap all packaging materials and place the components on top of the carton box or on a clean floor to protect it from damage

####