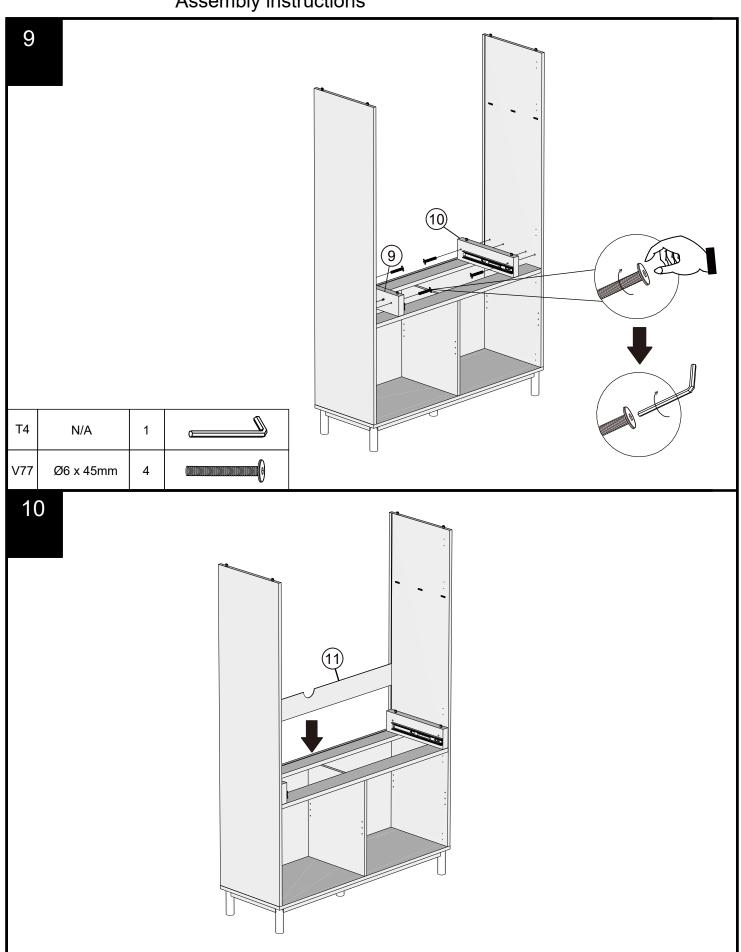

|



#### Fixtures and fittings supplied ( not to scale)

| Ref | Dimensions |    | Spare Qty | Visual |
|-----|------------|----|-----------|--------|
| T4  | N/A        | 1  | N/A       |        |
| C19 | N/A        | 10 | N/A       |        |
| T38 | N/A        | 20 | 2         |        |
| N1  | N/A        | 2  | N/A       |        |

#### Fixtures and fittings supplied ( not to scale)

| Ref | Dimensions | Qty | Spare Qty | Visual |
|-----|------------|-----|-----------|--------|
| 01  | Ø35mm      | 5   | 1         |        |

## FINSBURY NAT HIDEAWAY DESK



### FINSBURY NAT HIDEAWAY DESK

N78240 Assembly instructions





### FINSBURY NAT HIDEAWAY DESK

N78240 Assembly instructions





## FINSBURY NAT HIDEAWAY DESK



## FINSBURY NAT HIDEAWAY DESK

N78240

Assembly instructions



# NEXT FINSBURY NAT HIDEAWAY DESK

Assembly instructions

11





## FINSBURY NAT HIDEAWAY DESK

N78240 Assembly instructions

13





## FINSBURY NAT HIDEAWAY DESK

N78240

Assembly instructions





## FINSBURY NAT HIDEAWAY DESK

N78240

Assembly instructions

17





# NEXT FINSBURY NAT HIDEAWAY DESK

Assembly instructions

19





## FINSBURY NAT HIDEAWAY DESK

N78240

Assembly instructions



## FINSBURY NAT HIDEAWAY DESK N78240

Assembly instructions

22

We recommend the use of the wall attachment bracket/strap provided for safety reasons. Move unit into desired position. Secure the 2X"L" metal brackets to the wall with an appropriate screw and wall plug for your wall type (not provided).

Warning: Always ensure intended wall area to be drilled is free from hidden electrical wires