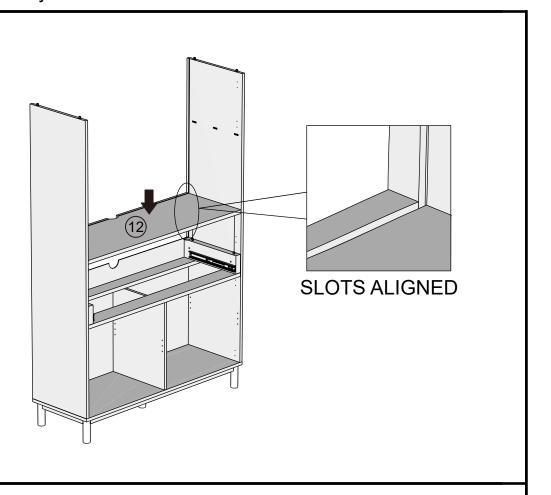

| Dimensions |    | Spare Qty | Visual |
|-----|------------|----|-----------|--------|
| T4  | N/A        | 1  | N/A       |        |
| C19 | N/A        | 10 | N/A       |        |
| T38 | N/A        | 20 | 2         |        |
| N1  | N/A        | 2  | N/A       |        |

#### Fixtures and fittings supplied ( not to scale)

| Ref | Dimensions | Qty | Spare Qty | Visual |
|-----|------------|-----|-----------|--------|
| 01  | Ø35mm      | 5   | 1         |        |

## FINSBURY NAT HIDEAWAY DESK



### FINSBURY NAT HIDEAWAY DESK

N78240 Assembly instructions





### FINSBURY NAT HIDEAWAY DESK

N78240 Assembly instructions





## FINSBURY NAT HIDEAWAY DESK



## FINSBURY NAT HIDEAWAY DESK

N78240

Assembly instructions



# NEXT FINSBURY NAT HIDEAWAY DESK

Assembly instructions

11





## FINSBURY NAT HIDEAWAY DESK

N78240 Assembly instructions

13





## FINSBURY NAT HIDEAWAY DESK

N78240

Assembly instructions





## FINSBURY NAT HIDEAWAY DESK

N78240

Assembly instructions

17





# NEXT FINSBURY NAT HIDEAWAY DESK

Assembly instructions

19





## FINSBURY NAT HIDEAWAY DESK

N78240

Assembly instructions



## FINSBURY NAT HIDEAWAY DESK N78240

Assembly instructions

22

We recommend the use of the wall attachment bracket/strap provided for safety reasons. Move unit into desired position. Secure the 2X"L" metal brackets to the wall with an appropriate screw and wall plug for your wall type (not provided).

Warning: Always ensure intended wall area to be drilled is free from hidden electrical wires, water and gas pipes.

NB:Wall fixings are not included-Please