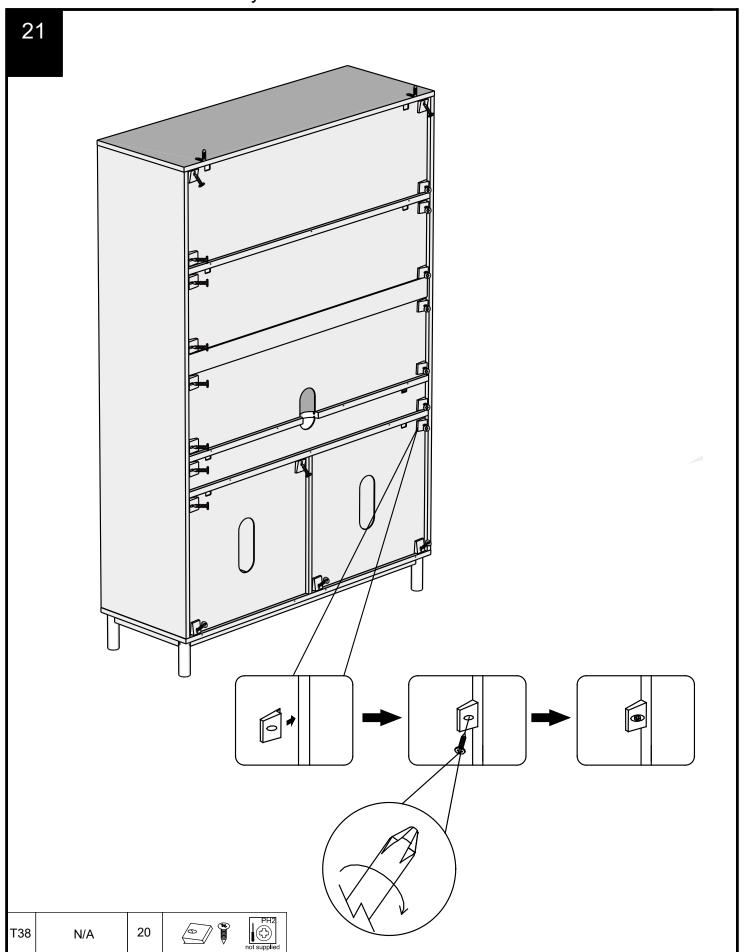

| Dimensions | Qty | Spare Qty | Visual |
|-----|------------|-----|-----------|--------|
| 01  | Ø35mm      | 5   | 1         |        |

## FINSBURY NAT HIDEAWAY DESK



### FINSBURY NAT HIDEAWAY DESK

N78240 Assembly instructions





### FINSBURY NAT HIDEAWAY DESK

N78240 Assembly instructions





## FINSBURY NAT HIDEAWAY DESK



## FINSBURY NAT HIDEAWAY DESK

N78240

Assembly instructions



# NEXT FINSBURY NAT HIDEAWAY DESK

Assembly instructions

11





## FINSBURY NAT HIDEAWAY DESK

N78240 Assembly instructions

13





## FINSBURY NAT HIDEAWAY DESK

N78240

Assembly instructions





## FINSBURY NAT HIDEAWAY DESK

N78240

Assembly instructions

17





# NEXT FINSBURY NAT HIDEAWAY DESK

Assembly instructions

19





## FINSBURY NAT HIDEAWAY DESK

N78240

Assembly instructions



## FINSBURY NAT HIDEAWAY DESK N78240

Assembly instructions

22

We recommend the use of the wall attachment bracket/strap provided for safety reasons. Move unit into desired position. Secure the 2X"L" metal brackets to the wall with an appropriate screw and wall plug for your wall type (not provided).

Warning: Always ensure intended wall area to be drilled is free from hidden electrical wires, water and gas pipes.

NB:Wall fixings are not included-Please source suitable fixing for your wall type. If in doubt please consult a qualified trades person.





#### FINSBURY NAT HIDEAWAY DESK N78240 Assembly instructions

23 Left side Right side

## FINSBURY NAT HIDEAWAY DESK

N78240 Assembly instructions

24 Р3 Ø5 x 16mm

## FINSBURY NAT HIDEAWAY DESK

N78240

Assembly instructions



#### F