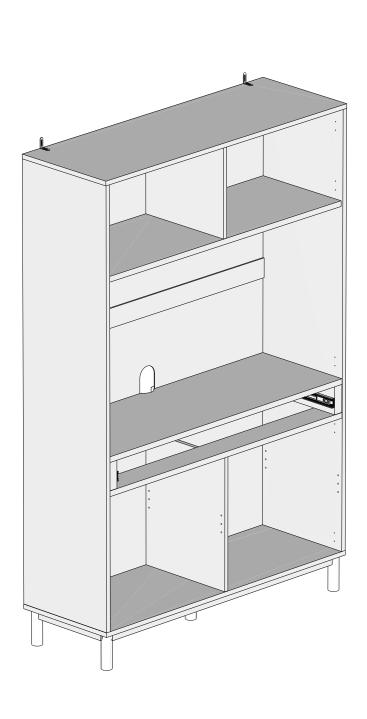

## FINSBURY NAT HIDEAWAY DESK

N78240

Assembly instructions

17

# NEXT FINSBURY NAT HIDEAWAY DESK

Assembly instructions

19