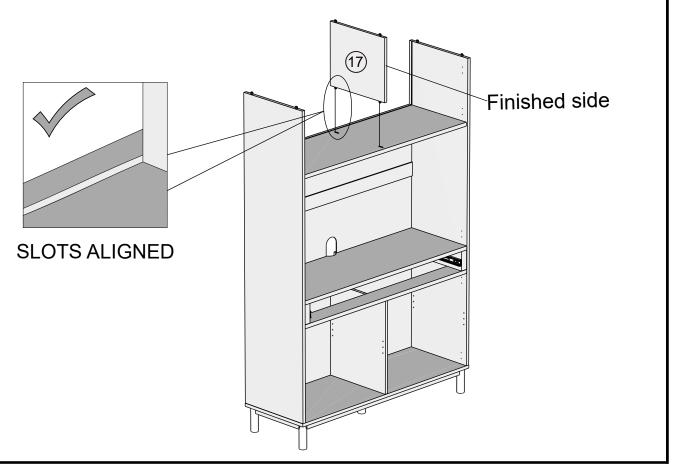

C19 | N/A        | 10 | N/A       |        |
| T38 | N/A        | 20 | 2         |        |
| N1  | N/A        | 2  | N/A       |        |

#### Fixtures and fittings supplied ( not to scale)

| Ref | Dimensions | Qty | Spare Qty | Visual |
|-----|------------|-----|-----------|--------|
| 01  | Ø35mm      | 5   | 1         |        |

## FINSBURY NAT HIDEAWAY DESK



### FINSBURY NAT HIDEAWAY DESK

N78240 Assembly instructions





### FINSBURY NAT HIDEAWAY DESK

N78240 Assembly instructions





## FINSBURY NAT HIDEAWAY DESK



## FINSBURY NAT HIDEAWAY DESK

N78240

Assembly instructions



# NEXT FINSBURY NAT HIDEAWAY DESK

Assembly instructions

11





## FINSBURY NAT HIDEAWAY DESK

N78240 Assembly instructions

13





## FINSBURY NAT HIDEAWAY DESK

N78240

Assembly instructions





## FINSBURY NAT HIDEAWAY DESK

N78240

Assembly instructions

17





# NEXT FINSBURY NAT HIDEAWAY DESK

Assembly instructions

19





## FINSBURY NAT HIDEAWAY DESK

N78240

Assembly instructions



## FINSBURY NAT HIDEAWAY DESK N78240

Assembly instructions

22

We recommend the use of the wall attachment bracket/strap provided for safety reasons. Move unit into desired position. Secure the 2X"L" metal brackets to the wall with an appropriate screw and wall plug for your wall type (not provided).

Warning: Always ensure intended wall area to be drilled is free from hidden electrical wires, water and gas pipes.

NB:Wall fixings are not included-Please source suitable fixing for your wall type. If in doubt please consult a qualified trades person.





#### FINSBURY NAT HIDEAWAY DESK N78