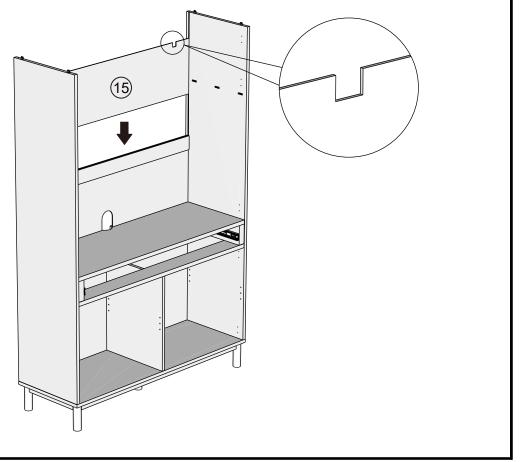

-------|--------|
| T4  | N/A        | 1  | N/A       |        |
| C19 | N/A        | 10 | N/A       |        |
| T38 | N/A        | 20 | 2         |        |
| N1  | N/A        | 2  | N/A       |        |

#### Fixtures and fittings supplied ( not to scale)

| Ref | Dimensions | Qty | Spare Qty | Visual |
|-----|------------|-----|-----------|--------|
| 01  | Ø35mm      | 5   | 1         |        |

## FINSBURY NAT HIDEAWAY DESK



### FINSBURY NAT HIDEAWAY DESK

N78240 Assembly instructions





### FINSBURY NAT HIDEAWAY DESK

N78240 Assembly instructions





## FINSBURY NAT HIDEAWAY DESK



## FINSBURY NAT HIDEAWAY DESK

N78240

Assembly instructions



# NEXT FINSBURY NAT HIDEAWAY DESK

Assembly instructions

11





## FINSBURY NAT HIDEAWAY DESK

N78240 Assembly instructions

13





## FINSBURY NAT HIDEAWAY DESK

N78240

Assembly instructions





## FINSBURY NAT HIDEAWAY DESK

N78240

Assembly instructions

17





# NEXT FINSBURY NAT HIDEAWAY DESK

Assembly instructions

19





## FINSBURY NAT HIDEAWAY DESK

N78240

Assembly instructions



## FINSBURY NAT HIDEAWAY DESK N78240

Assembly instructions

22

We recommend the use of the wall attachment bracket/strap provided for safety reasons. Move unit into desired position. Secure the 2X"L" metal brackets to the wall with an appropriate screw and wall plug for your wall type (not provided).

Warning: Always ensure intended wall area to be drilled is free from hidden electrical wires, water and gas pipes.

NB:Wall fixings are not included-Please source suitable fixing for your wall type. If in doubt please consult a