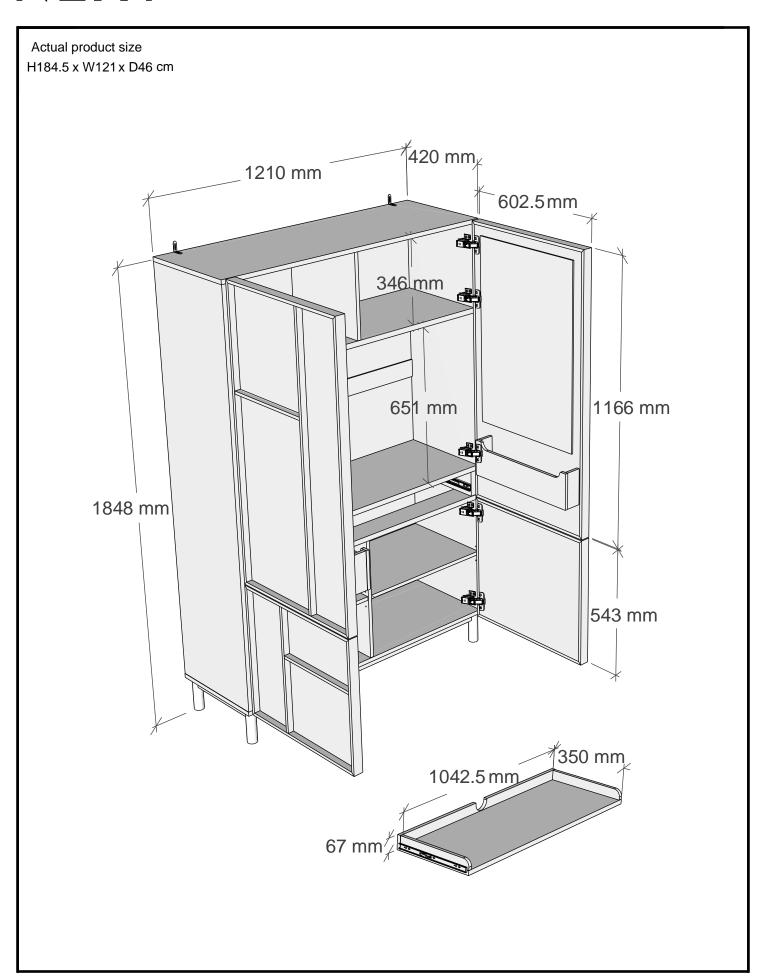

# FINSBURY NAT HIDEAWAY DESK N78240

Assembly instructions

**Actual product size** 

H184.5 x W121 x D46cm