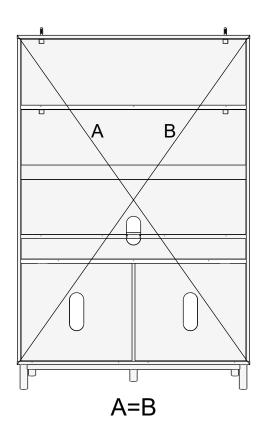

|

#### Fixtures and fittings supplied ( not to scale)

| Ref | Dimensions | Qty | Spare Qty | Visual |
|-----|------------|-----|-----------|--------|
| 01  | Ø35mm      | 5   | 1         |        |

## FINSBURY NAT HIDEAWAY DESK



### FINSBURY NAT HIDEAWAY DESK

N78240 Assembly instructions





### FINSBURY NAT HIDEAWAY DESK

N78240 Assembly instructions





## FINSBURY NAT HIDEAWAY DESK



## FINSBURY NAT HIDEAWAY DESK

N78240

Assembly instructions



# NEXT FINSBURY NAT HIDEAWAY DESK

Assembly instructions

11





## FINSBURY NAT HIDEAWAY DESK

N78240 Assembly instructions

13





## FINSBURY NAT HIDEAWAY DESK

N78240

Assembly instructions





## FINSBURY NAT HIDEAWAY DESK

N78240

Assembly instructions

17





# NEXT FINSBURY NAT HIDEAWAY DESK

Assembly instructions

19





## FINSBURY NAT HIDEAWAY DESK

N78240

Assembly instructions



## FINSBURY NAT HIDEAWAY DESK N78240

Assembly instructions

22

We recommend the use of the wall attachment bracket/strap provided for safety reasons. Move unit into desired position. Secure the 2X"L" metal brackets to the wall with an appropriate screw and wall plug for your wall type (not provided).

Warning: Always ensure intended wall area to be drilled is free from hidden electrical wires, water and gas pipes.

NB:Wall fixings are not included-Please source suitable fixing for your wall type. If in doubt please consult a qualified trades person.





#### FINSBURY NAT HIDEAWAY DESK N78240 Assembly instructions

23 Left side Right side

## FINSBURY NAT HIDEAWAY DESK

N78240 Assembly instructions

24 Р3 Ø5 x 16mm

## FIN