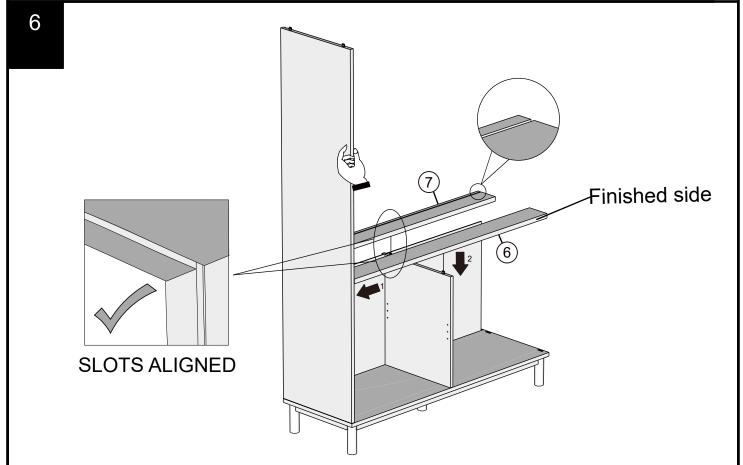

## NEXT FITTNGS ASSEMBLE INSTRUCTIONS

Push connector into housing to join.

Make sure there is no gap between the panels.