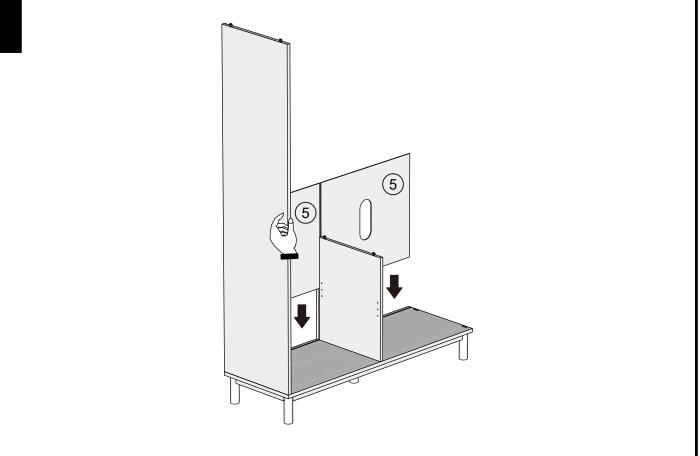

## NEXT FITTNGS ASSEMBLE INSTRUCTIONS

Push connector into housing to join.

Make sure there is no gap between the panels.