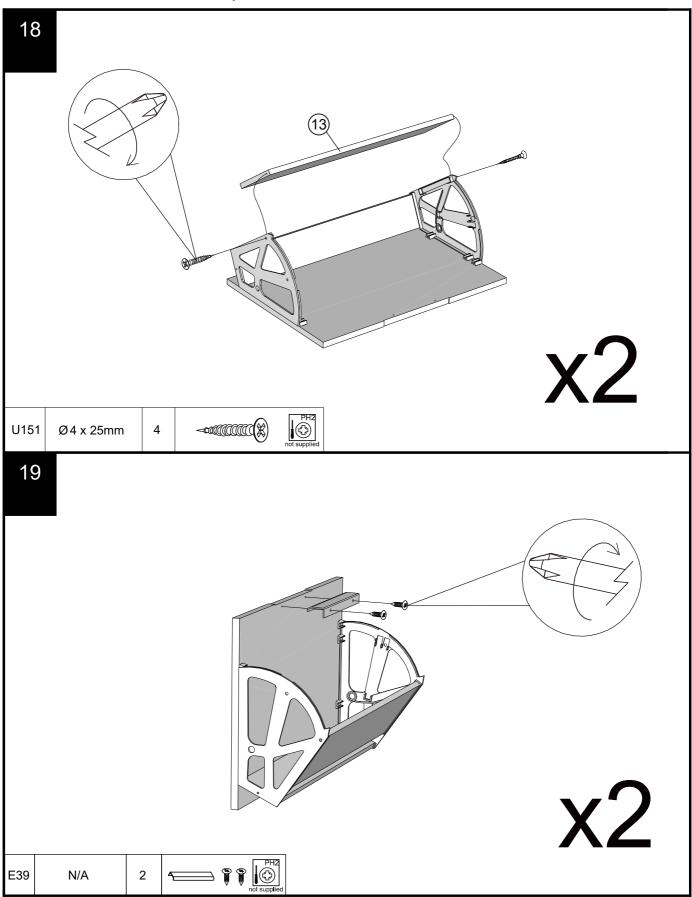

### Fixtures and fittings supplied (not to scale)

| Ref | Dimensions | Qty | Spare Qty | Visual |
|-----|------------|-----|-----------|--------|
| T4  | N/A        | 2   | N/A       |        |
| E39 | N/A        | 2   | N/A       |        |
| T38 | N/A        | 8   | 1         | €      |
| T39 | N/A        | 2   | N/A       | 000    |