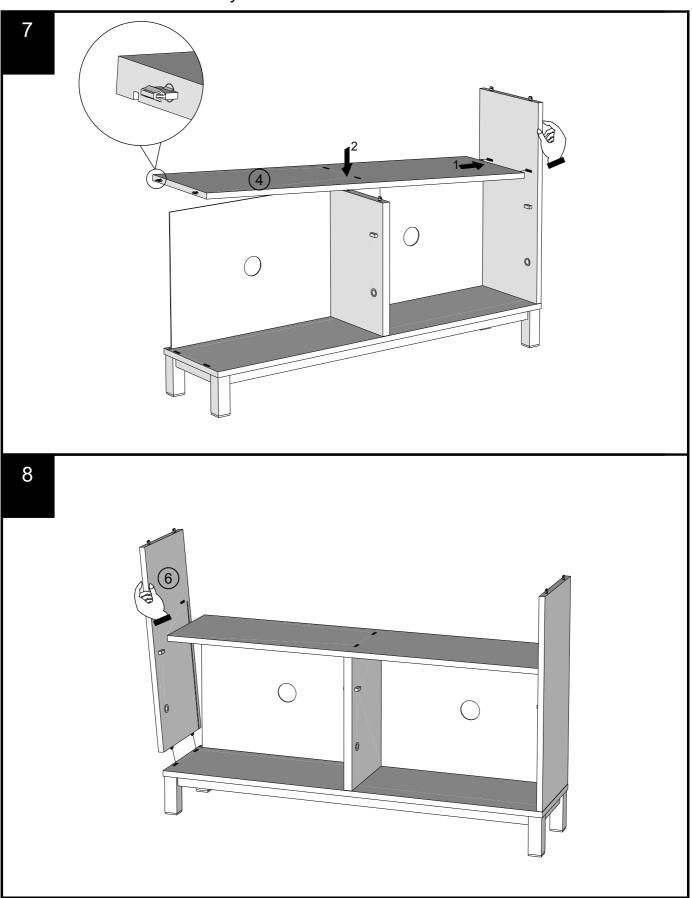

Components supplied. Please use this guide if you require replacement parts.

Push connector into housing to be jointed.

Make sure there is no gap between the panels.