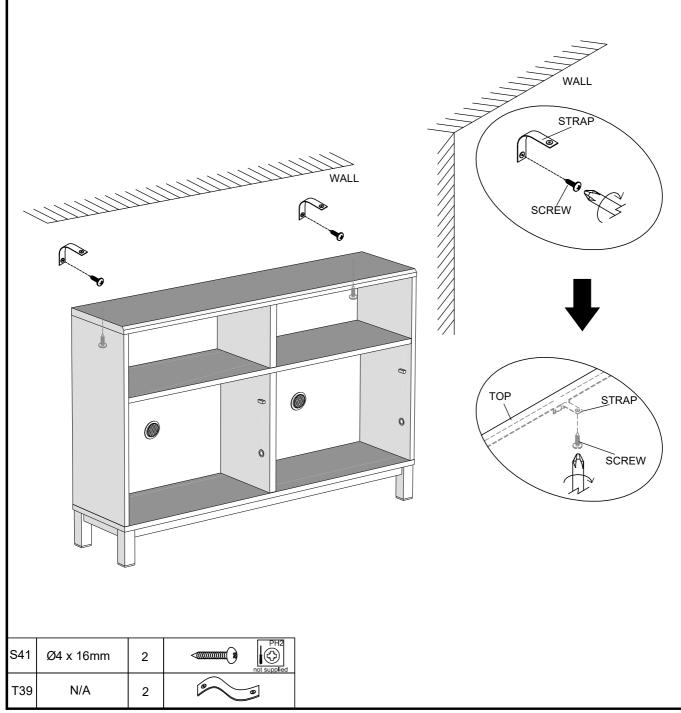

# BRONX LOW SHOE DROP N96087 Assembly instructions NEXT 13 B Α A=B 14 0 0 1 PH2 T38 NA 8

Produced in China for Next Retail Ltd. N96087-2024-V1.

15

We recommend the use of the wall attachment bracket/strap provided for safety reasons. Secure the strap to the wall with an appropriate screw and wall plug for your wall type (not provided). To hide the strap behind the unit ,drill the hole lower than the top of unit.

Attach the other end of the strap to the underside of the top panel with screw. Warning: Always ensure intended wall area to be drilled is free from hidden electrical wires,water and gas pipes. NB:Wall fixings are not included-Please source suitable fixing for your wall type. If in doubt please consult a qualified trades person.