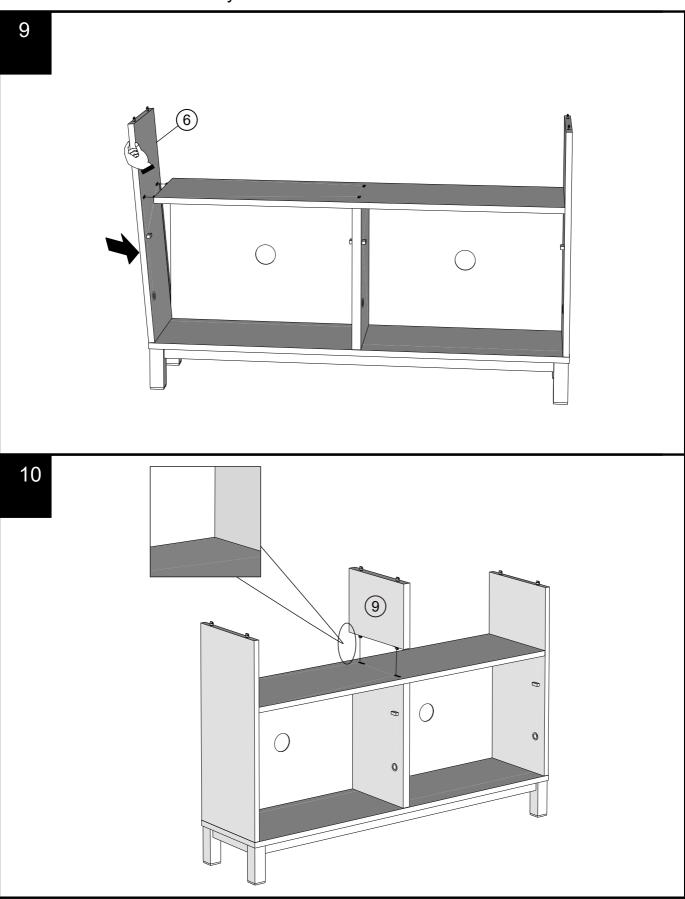

Components supplied. Please use this guide if you require replacement parts.

Push connector into housing to be jointed.

Make sure there is no gap between the panels.