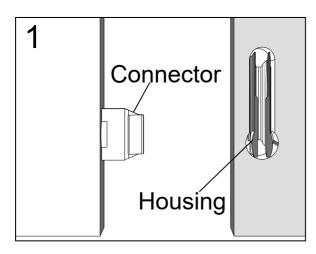

Components supplied. Please use this guide if you require replacement parts.

Push connector into housing to be jointed.

Make sure there is no gap between the panels.