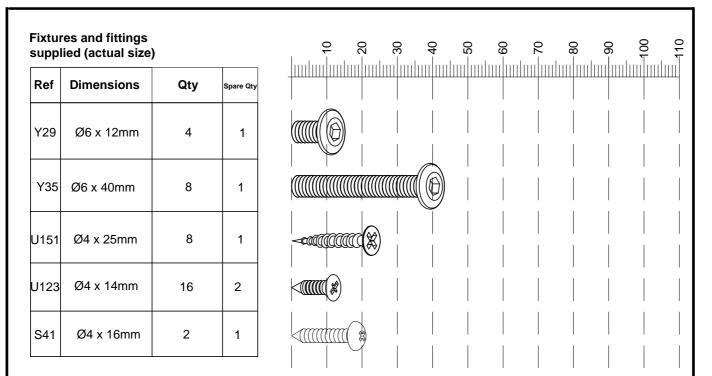

### Fixtures and fittings supplied (not to scale)

| Ref | Dimensions | Qty | Spare Qty | Visual |
|-----|------------|-----|-----------|--------|
| T4  | N/A        | 2   | N/A       |        |
| E39 | N/A        | 2   | N/A       |        |
| T38 | N/A        | 8   | 1         | €      |
| T39 | N/A        | 2   | N/A       | 000    |