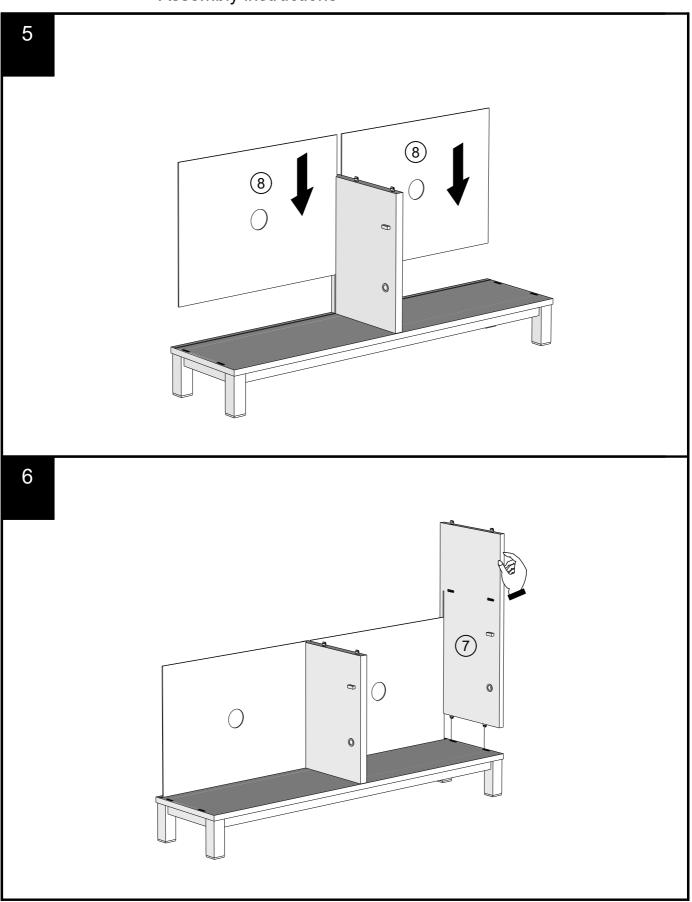

Components supplied. Please use this guide if you require replacement parts.

Push connector into housing to be jointed.

Make sure there is no gap between the panels.