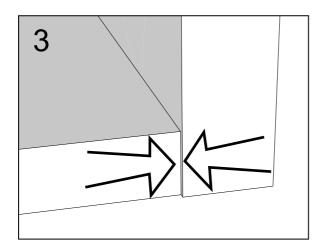

Components supplied. Please use this guide if you require replacement parts.

Push connector into housing to be jointed.

Make sure there is no gap between the panels.