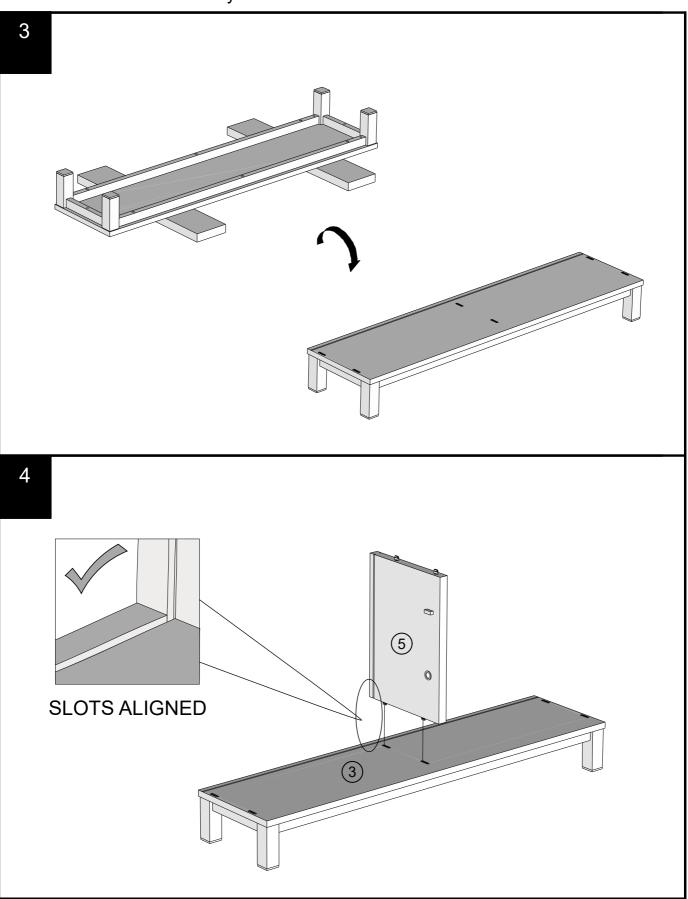

Components supplied. Please use this guide if you require replacement parts.

Push connector into housing to be jointed.

Make sure there is no gap between the panels.