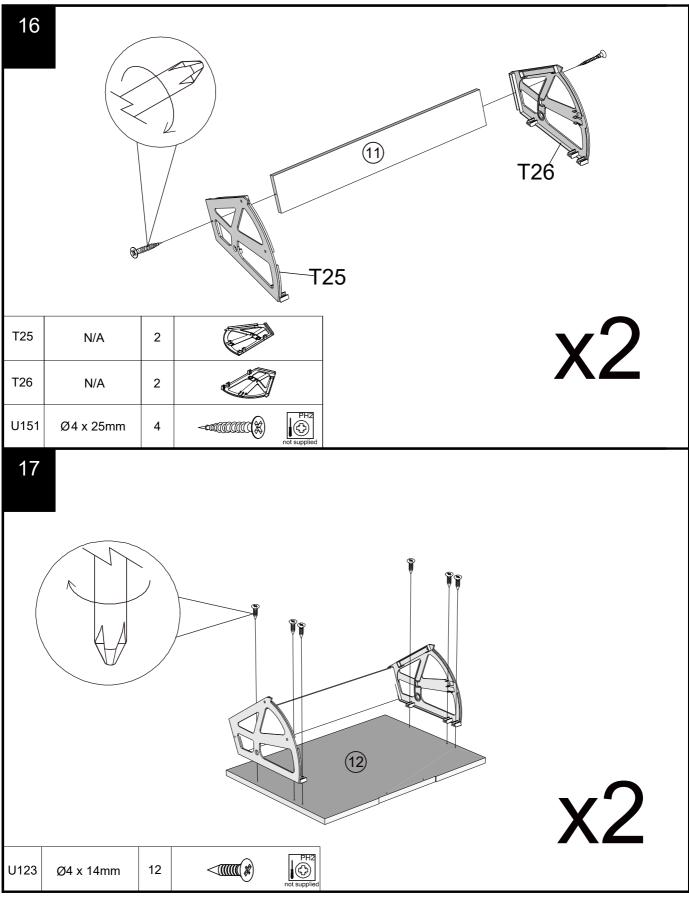

#### Fixtures and fittings supplied (not to scale)

| Ref | Dimensions | Qty | Spare Qty | Visual |  |  |  |
|-----|------------|-----|-----------|--------|--|--|--|
| A7  | N/A        | 2   | N/A       |        |  |  |  |
| T24 | N/A        | 4   | N/A       | 0      |  |  |  |
| T25 | N/A        | 2   | N/A       |        |  |  |  |
| T26 | N/A        | 2   | N/A       |        |  |  |  |