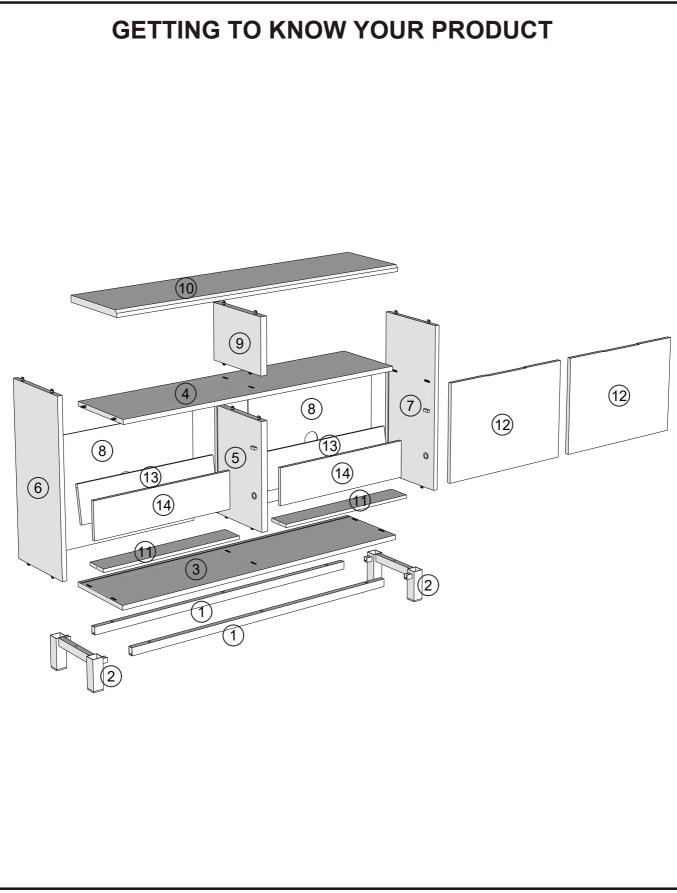

Components supplied. Please use this guide if you require replacement parts.

Push connector into housing to be jointed.

Make sure there is no gap between the panels.

Do not place hot items (e.g. hot drinks) directly on to the wood surface. Please make sure you use a placemat or coaster.

| Ref | Dimensions  | Visual    | Qty | Ctn |  |
|-----|-------------|-----------|-----|-----|--|
| 1   | 3x111.5cm   |           | 2   | 1   |  |
| 2   | 12x28cm     |           | 2   | 1   |  |
| 3   | 29x121cm    |           | 1   | 1   |  |
| 4   | 29x116.5cm  |           | 1   | 1   |  |
| 5   | 28.5x41cm   |           | 1   | 1   |  |
| 6   | 29x64cm     | · · · · · | 1   | 1   |  |
| 7   | 29x64cm     |           | 1   | 1   |  |
| 8   | 41.5x57.5cm | · · ·     | 2   | 1   |  |
| 9   | 21.5x28.5cm |           | 1   | 1   |  |
| 10  | 29x120cm    |           | 1   | 1   |  |
| 11  | 9x56cm      |           | 2   | 1   |  |
| 12  | 39.5x56.5cm |           | 2   | 1   |  |
| 13  | 14x56cm     |           | 2   | 1   |  |
| 14  | 14x56cm     |           | 2   | 1   |  |