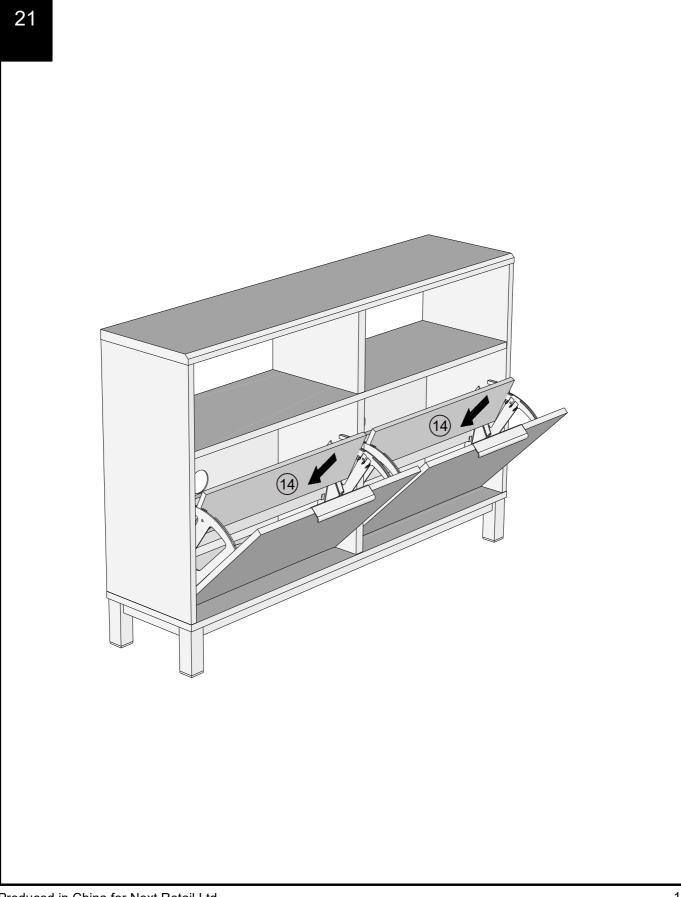

. Secure the strap to the wall with an appropriate screw and wall plug for your wall type (not provided). To hide the strap behind the unit ,drill the hole lower than the top of unit.

Attach the other end of the strap to the underside of the top panel with screw. Warning: Always ensure intended wall area to be drilled is free from hidden electrical wires,water and gas pipes. NB:Wall fixings are not included-Please source suitable fixing for your wall type. If in doubt please consult a qualified trades person.

Please ensure you secure your product to the wall for your and your family's safety before you use it.



Produced in China for Next Retail Ltd. N96087-2024-V1.

# BRONX LOW SHOE DROP N96087

Assembly instructions

NEXT



Produced in China for Next Retail Ltd. N96087-2024-V1.









# NEXT BRONX LOW SHOE DROP N96087

### Warnings

We suggest you retain these instructions for future reference.

Keep fittings out of children's reach and keep children well away from construction area.

This product should only be used on firm level ground.

Please periodically check all fittings and re-tighten as necessary.

Please do not sit or stand on your furniture.

Avoid exposing the furniture to excessive heat or direct sunlight as this can cause deterioration of the colour.

Unwrap all packaging materials and place the components on top of the carton box or on a clean floor to protect it from damage

### **Missing parts**

If you are missing any fixtures and fittings for your product. Please contact our customer service team on 0333 777 8999 and they will be happy to arrange