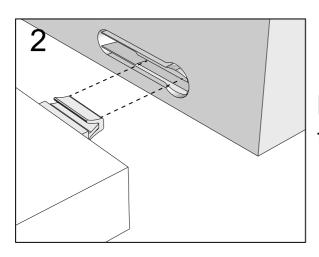

Components supplied. Please use this guide if you require replacement parts.

Push connector into housing to be jointed.

Make sure there is no gap between the panels.