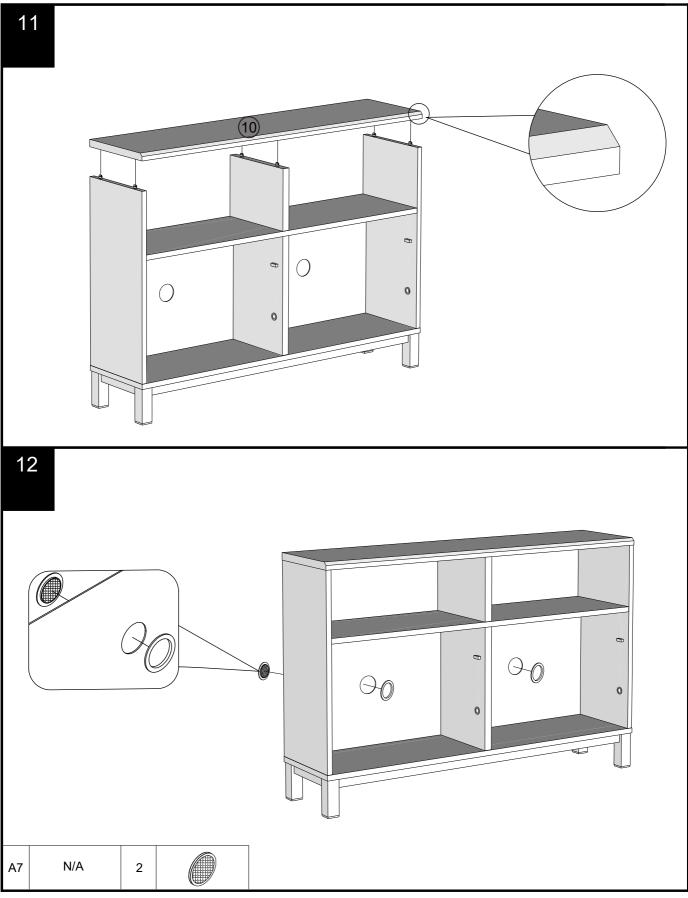

#### Fixtures and fittings supplied (not to scale)

| Ref | Dimensions | Qty | Spare Qty | Visual |  |  |  |
|-----|------------|-----|-----------|--------|--|--|--|
| A7  | N/A        | 2   | N/A       |        |  |  |  |
| T24 | N/A        | 4   | N/A       | 0      |  |  |  |
| T25 | N/A        | 2   | N/A       |        |  |  |  |
| T26 | N/A        | 2   | N/A       |        |  |  |  |