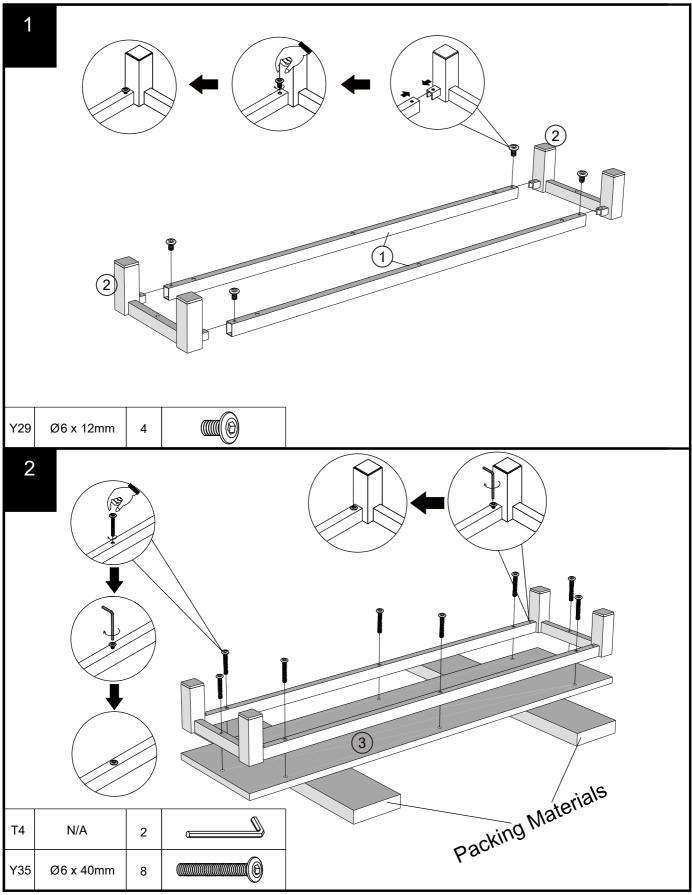

### Fixtures and fittings supplied (not to scale)

| Ref | Dimensions | Qty | Spare Qty | Visual |
|-----|------------|-----|-----------|--------|
| T4  | N/A        | 2   | N/A       |        |
| E39 | N/A        | 2   | N/A       |        |
| T38 | N/A        | 8   | 1         | €      |
| T39 | N/A        | 2   | N/A       | 000    |