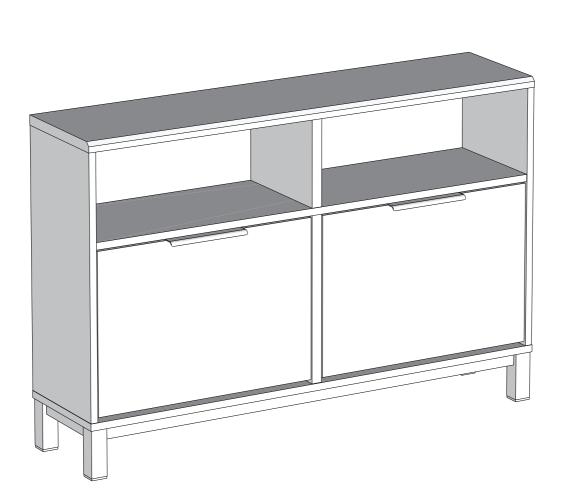

# NEXT BRONX LOW SHOE DROP

Assembly instructions

Actual product size H80.5 x W120 x D29 cm