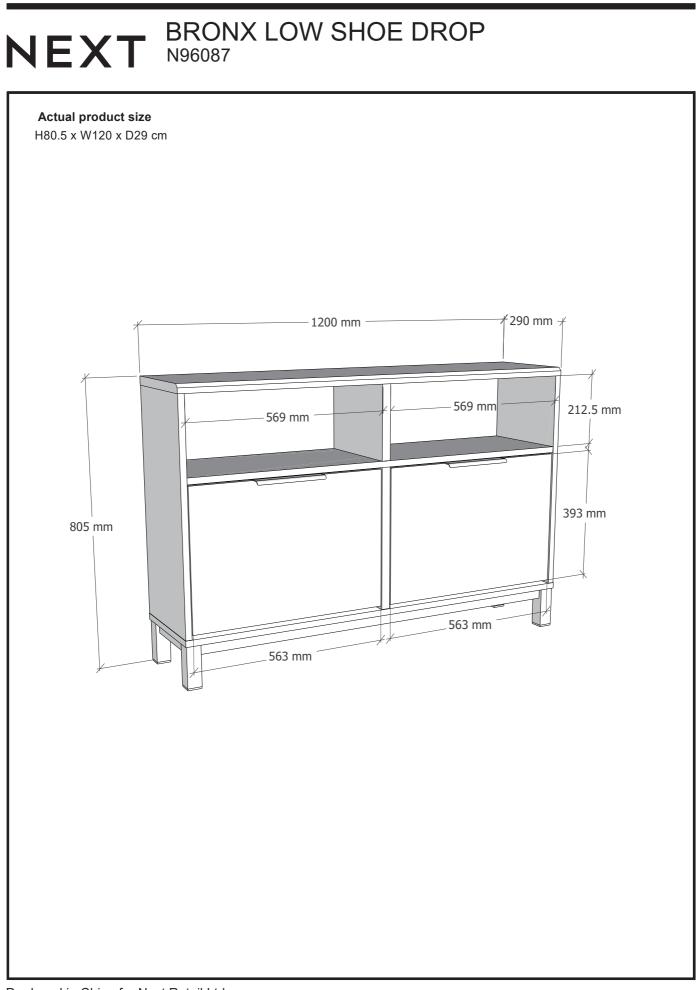

Secure the strap to the wall with an appropriate screw and wall plug for your wall type (not provided). To hide the strap behind the unit ,drill the hole lower than the top of unit.

Attach the other end of the strap to the underside of the top panel with screw. Warning: Always ensure intended wall area to be drilled is free from hidden electrical wires,water and gas pipes. NB:Wall fixings are not included-Please source suitable fixing for your wall type. If in doubt please consult a qualified trades person.

Please ensure you secure your product to the wall for your and your family's safety before you use it.



Produced in China for Next Retail Ltd. N96087-2024-V1.

# BRONX LOW SHOE DROP N96087

Assembly instructions

NEXT



Produced in China for Next Retail Ltd. N96087-2024-V1.









# NEXT BRONX LOW SHOE DROP N96087

### Warnings

We suggest you retain these instructions for future reference.

Keep fittings out of children's reach and keep children well away from construction area.

This product should only be used on firm level ground.

Please periodically check all fittings and re-tighten as necessary.

Please do not sit or stand on your furniture.

Avoid exposing the furniture to excessive heat or direct sunlight as this can cause deterioration of the colour.

Unwrap all packaging materials and place the components on top of the carton box or on a clean floor to protect it from damage

### **Missing parts**

If you are missing any fixtures and fittings for your product. Please contact our customer service team on 0333 777 8999 and they will be happy to arrange fo