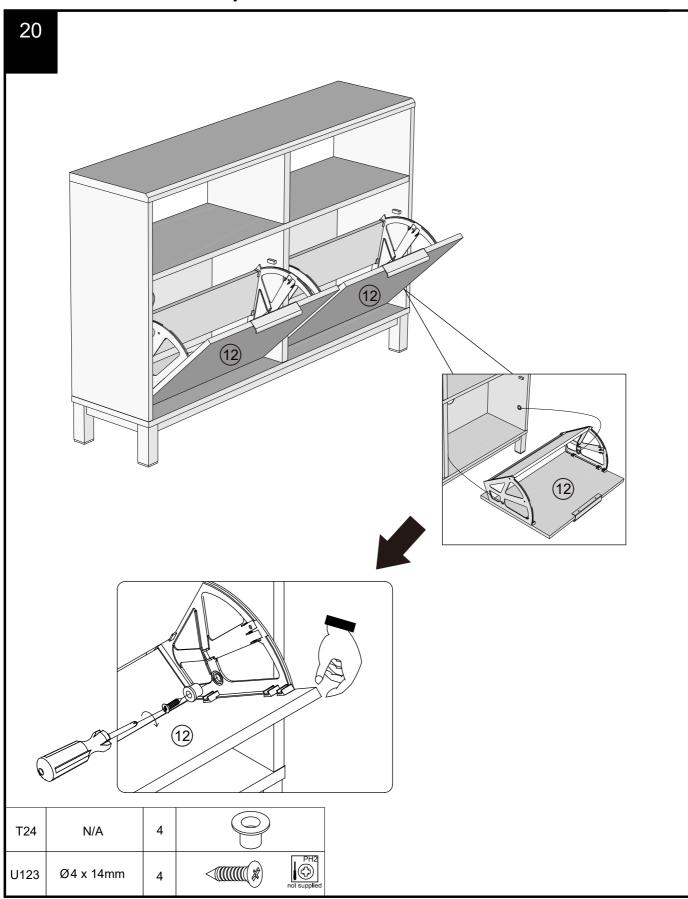

# BRONX LOW SHOE DROP N96087

Assembly instructions

NEXT

Produced in China for Next Retail Ltd. N96087-2024-V1.