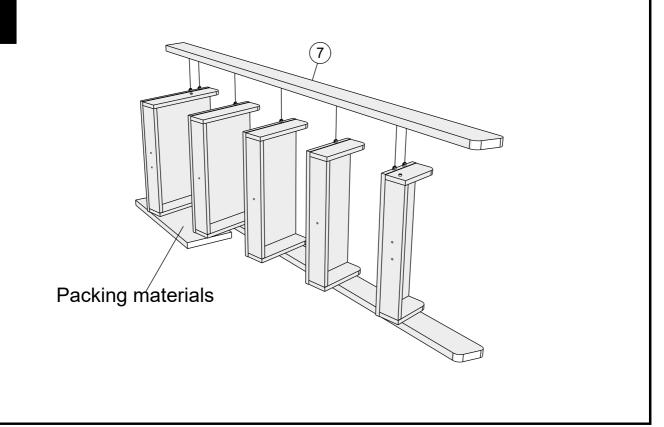

# NEXT MALVERN DOVE GREY LADDER SHELF

Assembly instructions

Components supplied. Please use this guide if you require replacement parts.

| Ref | Dimensions | Visual | Qty | Ctn |
|-----|------------|--------|-----|-----|
| 1   | 9.5x182cm  |        | 1   | 1   |
| 2   | 35.5x49cm  |        | 1   | 1   |
| 3   | 30.5x49cm  |        | 1   | 1   |
| 4   | 25.5x49cm  |        | 1   | 1   |
| 5   | 20.5x49cm  |        | 1   | 1   |
| 6   | 15.5x49cm  |        | 1   | 1   |
| 7   | 9.5x182cm  |        | 1   | 1   |
| 8   | 12.5x152cm |        | 1   | 1   |