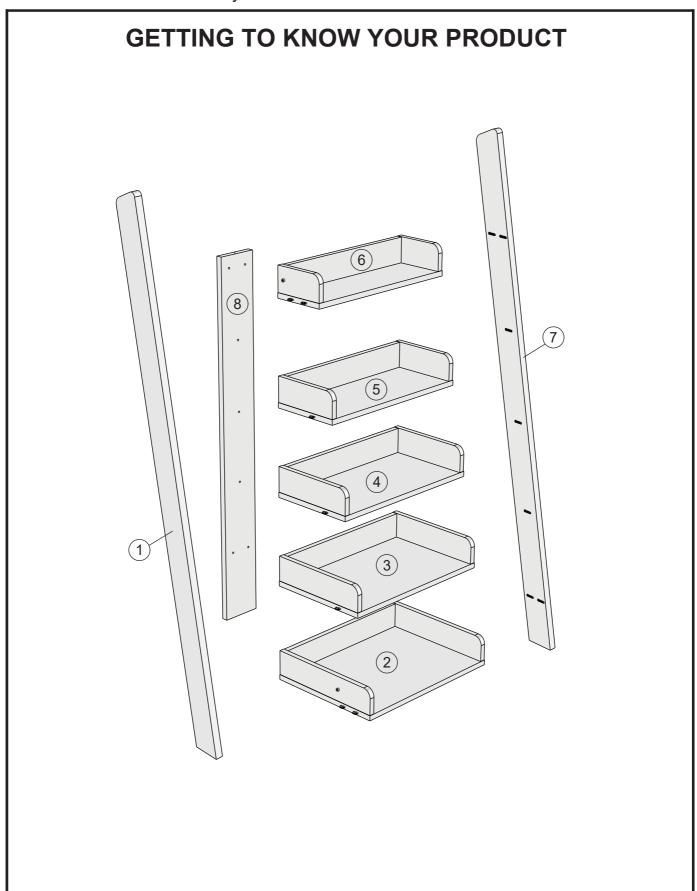

# NEXT MALVERN DOVE GREY LADDER SHELF

Assembly instructions

Components supplied. Please use this guide if you require replacement parts.

| Ref | Dimensions | Visual | Qty | Ctn |
|-----|------------|--------|-----|-----|
| 1   | 9.5x182cm  |        | 1   | 1   |
| 2   | 35.5x49cm  |        | 1   | 1   |
| 3   | 30.5x49cm  |        | 1   | 1   |
| 4   | 25.5x49cm  |        | 1   | 1   |
| 5   | 20.5x49cm  |        | 1   | 1   |
| 6   | 15.5x49cm  |        | 1   | 1   |
| 7   | 9.5x182cm  |        | 1   | 1   |
| 8   | 12.5x152cm |        | 1   | 1   |