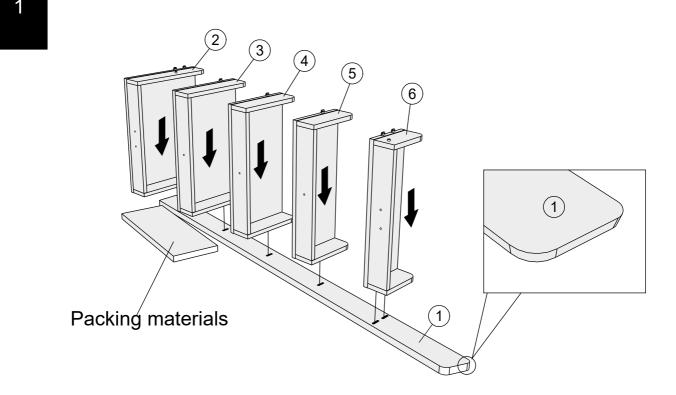

# NEXT MALVERN DOVE GREY LADDER SHELF

Assembly instructions

Components supplied. Please use this guide if you require replacement parts.

| Ref | Dimensions | Visual | Qty | Ctn |
|-----|------------|--------|-----|-----|
| 1   | 9.5x182cm  |        | 1   | 1   |
| 2   | 35.5x49cm  |        | 1   | 1   |
| 3   | 30.5x49cm  |        | 1   | 1   |
| 4   | 25.5x49cm  |        | 1   | 1   |
| 5   | 20.5x49cm  |        | 1   | 1   |
| 6   | 15.5x49cm  |        | 1   | 1   |
| 7   | 9.5x182cm  |        | 1   | 1   |
| 8   | 12.5x152cm |        | 1   | 1   |