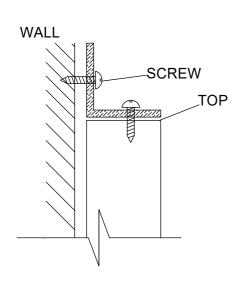

#### MALVERN DOVE GREY LADDER SHELF

Assembly instructions

6

We recommend the use of the wall attachment bracket/strap provided for safety reasons. Move unit into desired position. Secure the 1X"L" metal brackets to the wall with an appropriate screw and wall plug for your wall type (not provided).

Warning: Always ensure intended wall area to be drilled is free from hidden electrical wires, water and gas pipes.

NB:Wall fixings are not included-Please source suitable fixing for your wall type. If in doubt please consult a qualified trades person.