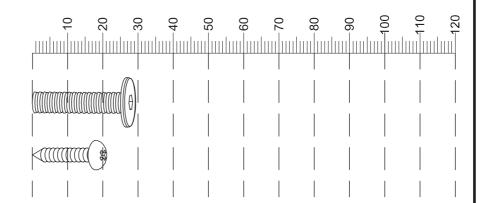

#### Fixtures and fittings supplied (actual size)

| Ref | Ref Dimensions |   | Spare Qty |  |
|-----|----------------|---|-----------|--|
| V47 | Ø6 x 25mm      | 7 | 1         |  |
| S41 | Ø4 x 16mm      | 1 | 1         |  |