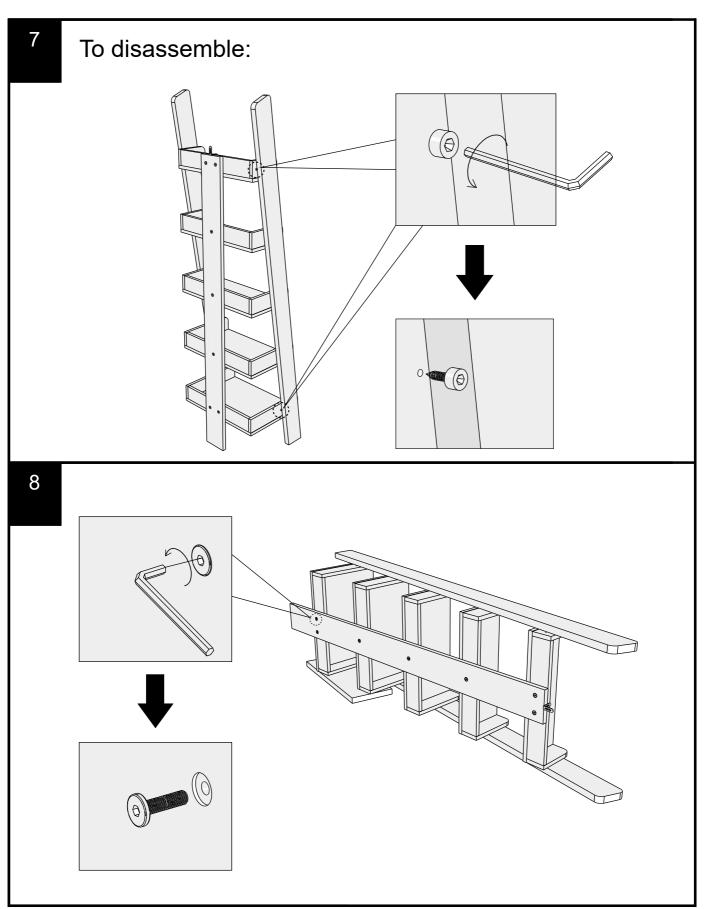

ER SHELF N99998

Assembly instructions



2



# MALVERN DOVE GREY LADDER SHELF N99998

Assembly instructions



### MALVERN DOVE GREY LADDER SHELF

N99998

Assembly instructions

5

# NEXT N99998

#### MALVERN DOVE GREY LADDER SHELF

Assembly instructions

6

We recommend the use of the wall attachment bracket/strap provided for safety reasons. Move unit into desired position. Secure the 1X"L" metal brackets to the wall with an appropriate screw and wall plug for your wall type (not provided).

Warning: Always ensure intended wall area to be drilled is free from hidden electrical wires, water and gas pipes.

NB:Wall fixings are not included-Please source suitable fixing for your wall type. If in doubt please consult a qualified trades person.





# MALVERN DOVE GREY LADDER SHELF N99998



# MALVERN DOVE GREY LADDER SHELF N99998

9

# MALVERN DOVE GREY LADDER SHELF N99998



### MALVERN DOVE GREY LADDER SHELF N99998

#### Warnings

We suggest you retain these instructions for future reference.

Keep fittings out of children's reach and keep children well away from construction area.

This product should only be used on firm level ground.

Please periodically check all fittings and re-tighten as necessary.

Please do not sit or stand on your furniture.

Avoid exposing the furniture to excessive heat or direct sunlight as this can cause deterioration of the colour.

Unwrap all packaging materials and place the components on top of the carton box or on a clean floor to protect it from damage

#### Missing parts

If you are missing any fixtures and fittings for your product. P