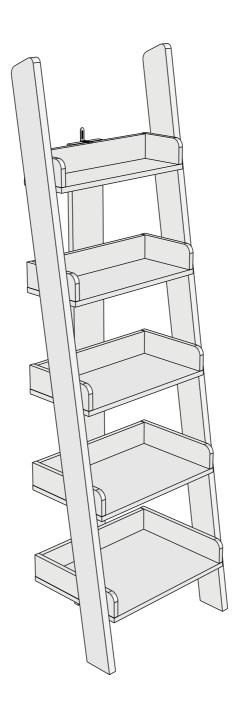

#### MALVERN DOVE GREY LADDER SHELF N99998 Assembly instructions

Actual product size H179.5 x W54 x D38cm

# MALVERN DOVE GREY LADDER SHELF N99998

Assembly instructions