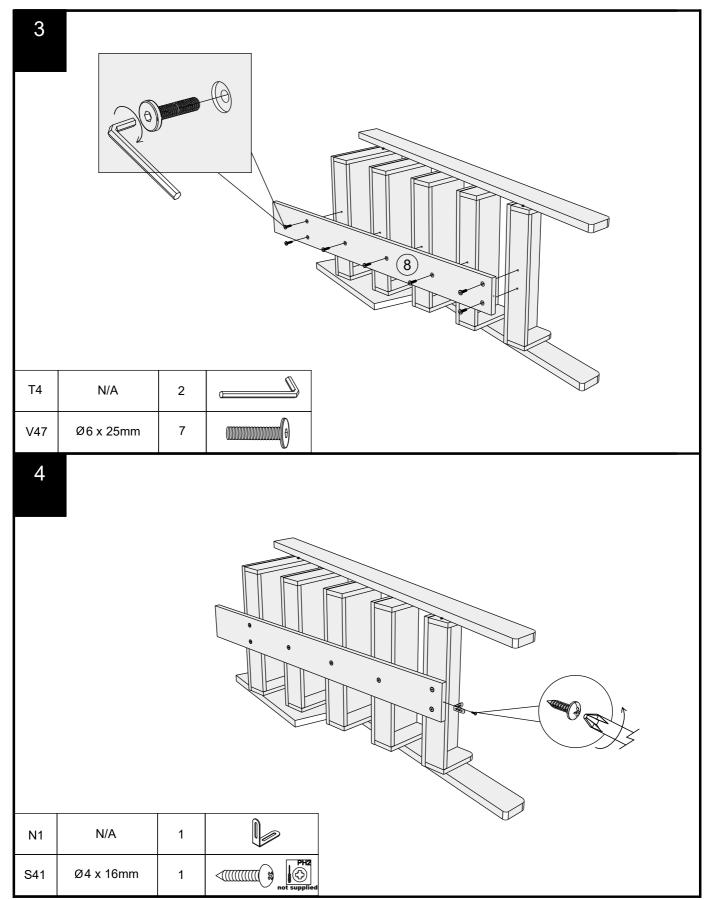

#### Fixtures and fittings supplied ( not to scale)

| rixtures and rittings supplied ( not to soule) |            |     |           |        |  |  |
|------------------------------------------------|------------|-----|-----------|--------|--|--|
| Ref                                            | Dimensions | Qty | Spare Qty | Visual |  |  |
| T4                                             | N/A        | 2   | N/A       |        |  |  |
| N1                                             | N/A        | 1   | N/A       |        |  |  |

#### Fixtures and fittings supplied (actual size)

| Ref | Ref Dimensions |   | Spare Qty |  |
|-----|----------------|---|-----------|--|
| V47 | Ø6 x 25mm      | 7 | 1         |  |
| S41 | Ø4 x 16mm      | 1 | 1         |  |