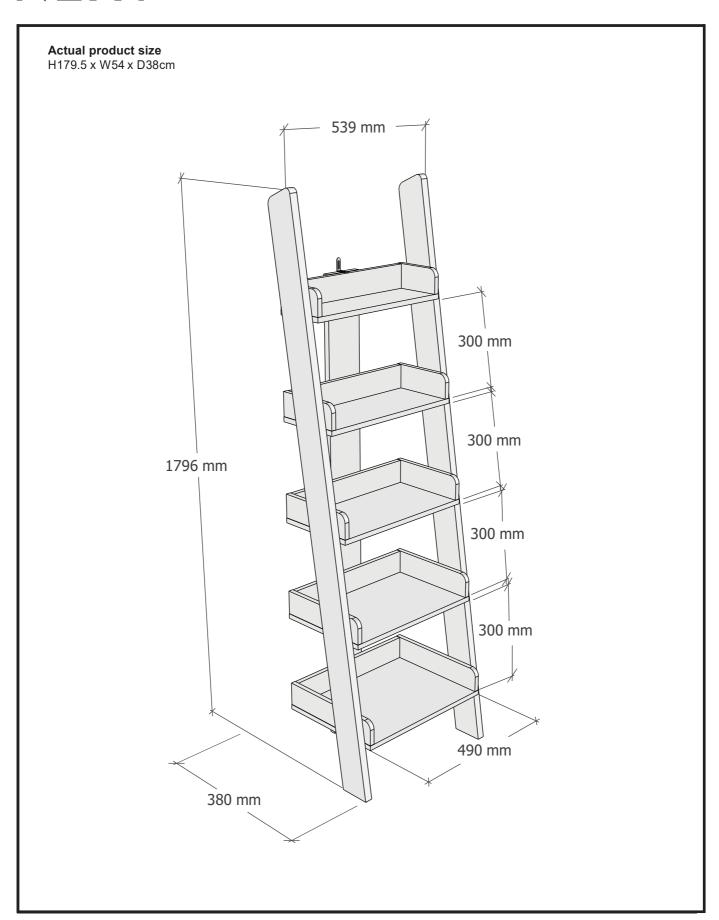

#### MALVERN DOVE GREY LADDER SHELF N99998 Assembly instructions

Actual product size H179.5 x W54 x D38cm