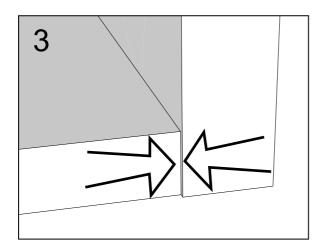

Push connector into housing to be jointed.

Make sure there is no gap between the panels.

| es and fittings<br>ied (actual size | )                                                                        |                                                                 | 1<br>1<br>1<br>2<br>1<br>2<br>0<br>1<br>2<br>0<br>2<br>1<br>2<br>0<br>1<br>2<br>0<br>2<br>0<br>1<br>2<br>0<br>2<br>0 |
|-------------------------------------|--------------------------------------------------------------------------|-----------------------------------------------------------------|----------------------------------------------------------------------------------------------------------------------|
| Dimensions                          | Qty                                                                      | Spare Qty                                                       |                                                                                                                      |
| Ø4 x 16mm                           | 2                                                                        | 1                                                               |                                                                                                                      |
| Ø7.5 x 33mm                         | 1                                                                        | 1                                                               |                                                                                                                      |
| Ø15 x 12mm                          | 1                                                                        | 1                                                               |                                                                                                                      |
| Ø6 x 50mm                           | 4                                                                        | 1                                                               |                                                                                                                      |
|                                     | ied (actual size<br>Dimensions<br>Ø4 x 16mm<br>Ø7.5 x 33mm<br>Ø15 x 12mm | ied (actual size)DimensionsQtyØ4 x 16mm2Ø7.5 x 33mm1Ø15 x 12mm1 | ied (actual size)DimensionsQtyspare QtyØ4 x 16mm21Ø7.5 x 33mm11Ø15 x 12mm11                                          |