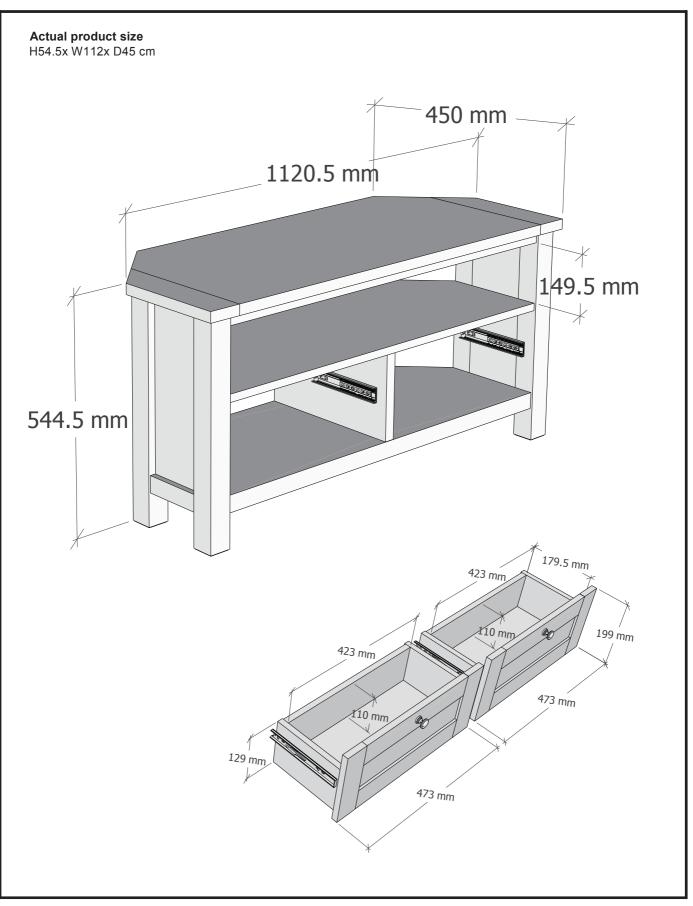

| ied (actual size)DimensionsQtyspare QtyØ4 x 16mm21Ø7.5 x 33mm11Ø15 x 12mm11                                          |

### Fixtures and fittings supplied (not to scale)

| Ref | Dimensions | Qty | Spare Qty | Visual   |
|-----|------------|-----|-----------|----------|
| E28 | N/A        | 2   | N/A       | ()<br>() |
| Т39 | N/A        | 2   | N/A       | 000      |
| T1  | N/A        | 1   | N/A       |          |
| T38 | N/A        | 4   | 1         |          |







Produced in China for Next Retail Ltd. Q50704 / Q50705 / K77649-2024-V1.





Produced in China for Next Retail Ltd. Q50704 / Q50705 / K77649-2024-V1.







Produced in China for Next Retail Ltd. Q50704 / Q50705 / K77649-2024-V1.





# NEXT MALVERN / CLASSIC CREAM/ DOVE GREY CORNER TV UNIT Q50704 / Q50705 / K77649



# NEXT<sup>MALVERN / CLASSIC CREAM/ DOVE GREY CORNER TV UNIT Q50704 / Q50705 / K77649</sup>

### Warnings

We suggest you retain these instructions for future reference.

Keep fittings out of children's reach and keep children well away from construction area.

This product should only be used on firm level ground.

Please periodically check all fittings and re-tighten as necessary.

Please do not sit or stand on your furniture.

Avoid exposing the furniture to excessive heat or direct sunlight as this can cause deterioration of the colour.

Unwrap all packaging materials and place the components on top of the carton box or on a clean floor to protect it from damage

### **Missing parts**

If you are missing any fixtures and fittings for your product. Please contact our customer service