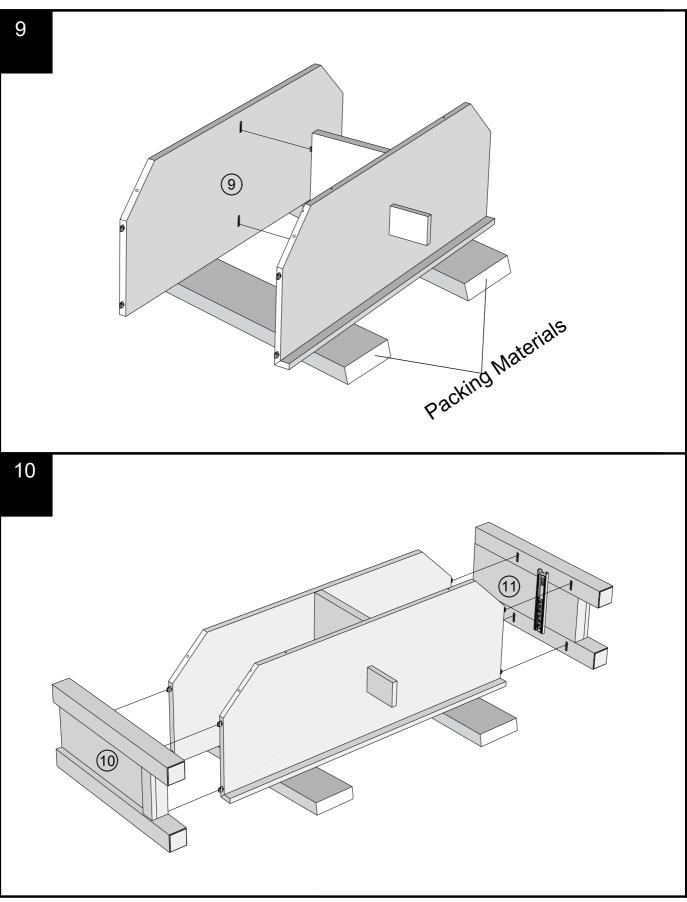

|
|                                     | ied (actual size<br>Dimensions<br>Ø4 x 16mm<br>Ø7.5 x 33mm<br>Ø15 x 12mm | ied (actual size)DimensionsQtyØ4 x 16mm2Ø7.5 x 33mm1Ø15 x 12mm1 | ied (actual size)DimensionsQtyspare QtyØ4 x 16mm21Ø7.5 x 33mm11Ø15 x 12mm11                                          |

### Fixtures and fittings supplied (not to scale)

| Ref | Dimensions | Qty | Spare Qty | Visual   |
|-----|------------|-----|-----------|----------|
| E28 | N/A        | 2   | N/A       | ()<br>() |
| Т39 | N/A        | 2   | N/A       | 000      |
| T1  | N/A        | 1   | N/A       |          |
| T38 | N/A        | 4   | 1         |          |







Produced in China for Next Retail Ltd. Q50704 / Q50705 / K77649-2024-V1.





Produced in China for Next Retail Ltd. Q50704 / Q50705 / K77649-2024-V1.







Produced in China for Next Retail Ltd. Q50704 / Q50705 / K77649-2024-V1.





# NEXT MALVERN / CLASSIC CREAM/ DOVE GREY CORNER TV UNIT Q50704 / Q50705 / K77649



# NEXT<sup>MALVERN / CLASSIC CREAM/ DOVE GREY CORNER TV UNIT Q50704 / Q50705 / K77649</sup>

### Warnings

We suggest you retain these instructions for future reference.

Keep fittings out of children's reach and keep children well away from construction area.

This product should only be used on firm level ground.

Please periodically check all fittings and re-tighten as necessary.

Please do not sit or stand on your furniture.

Avoid exposing the furniture to excessive heat or direct sunlight as this can cause deterioration of the colour.

Unwrap