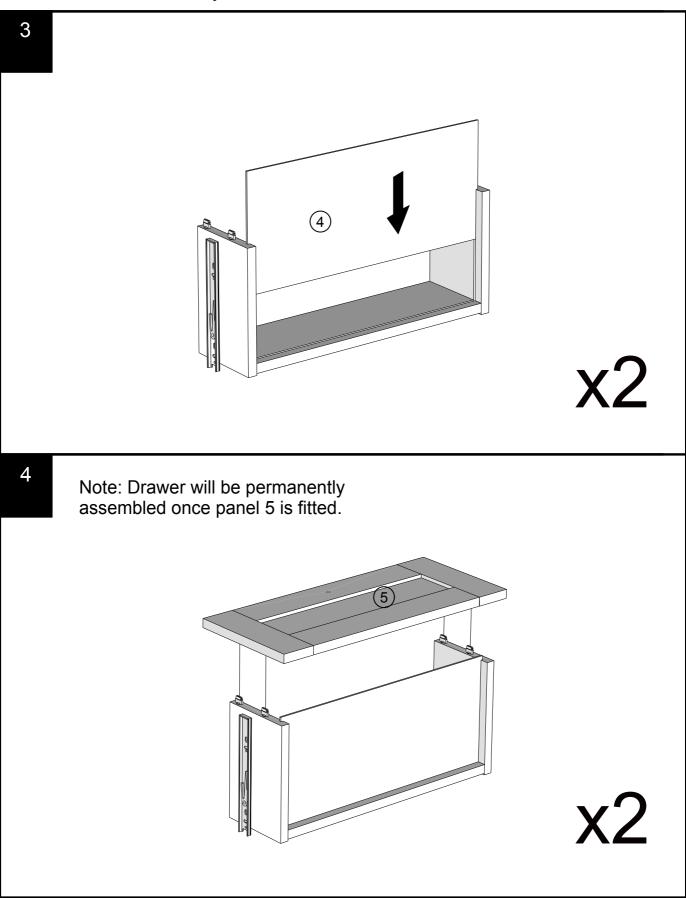

### Number of people required to assemble

Two people are required to assemble this item

Time to assemble : 30 minutes

### Do's

We suggest you spend a short time reading through this leaflet before you start.

When you are ready to start, make sure that you have the right tools and plenty of space.

Unwrap all packaging materials and place the components on a clean surface to protect it from damage, We recommend that the packaging is used to protect the surfaces during assembly. Carefully check that you have all the parts before beginning assembly.