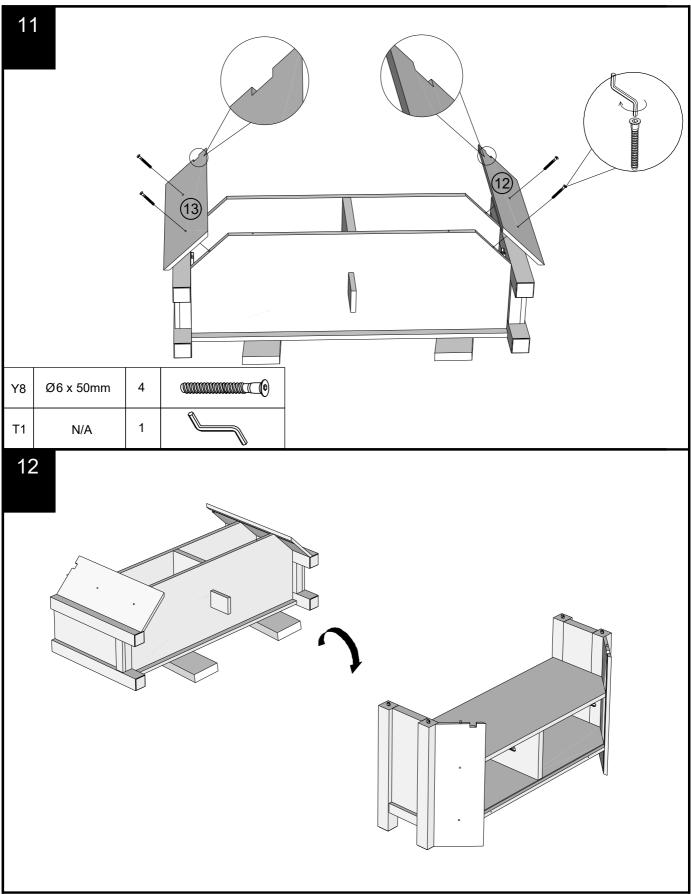

Push connector into housing to be jointed.

Make sure there is no gap between the panels.

| es and fittings<br>ied (actual size | )                                                                        |                                                                 | 1<br>1<br>1<br>2<br>1<br>2<br>0<br>1<br>2<br>0<br>2<br>1<br>2<br>0<br>1<br>2<br>0<br>2<br>0<br>1<br>2<br>0<br>2<br>0 |
|-------------------------------------|--------------------------------------------------------------------------|-----------------------------------------------------------------|----------------------------------------------------------------------------------------------------------------------|
| Dimensions                          | Qty                                                                      | Spare Qty                                                       |                                                                                                                      |
| Ø4 x 16mm                           | 2                                                                        | 1                                                               |                                                                                                                      |
| Ø7.5 x 33mm                         | 1                                                                        | 1                                                               |                                                                                                                      |
| Ø15 x 12mm                          | 1                                                                        | 1                                                               |                                                                                                                      |
| Ø6 x 50mm                           | 4                                                                        | 1                                                               |                                                                                                                      |
|                                     | ied (actual size<br>Dimensions<br>Ø4 x 16mm<br>Ø7.5 x 33mm<br>Ø15 x 12mm | ied (actual size)DimensionsQtyØ4 x 16mm2Ø7.5 x 33mm1Ø15 x 12mm1 | ied (actual size)DimensionsQtyspare QtyØ4 x 16mm21Ø7.5 x 33mm11Ø15 x 12mm11                                          |