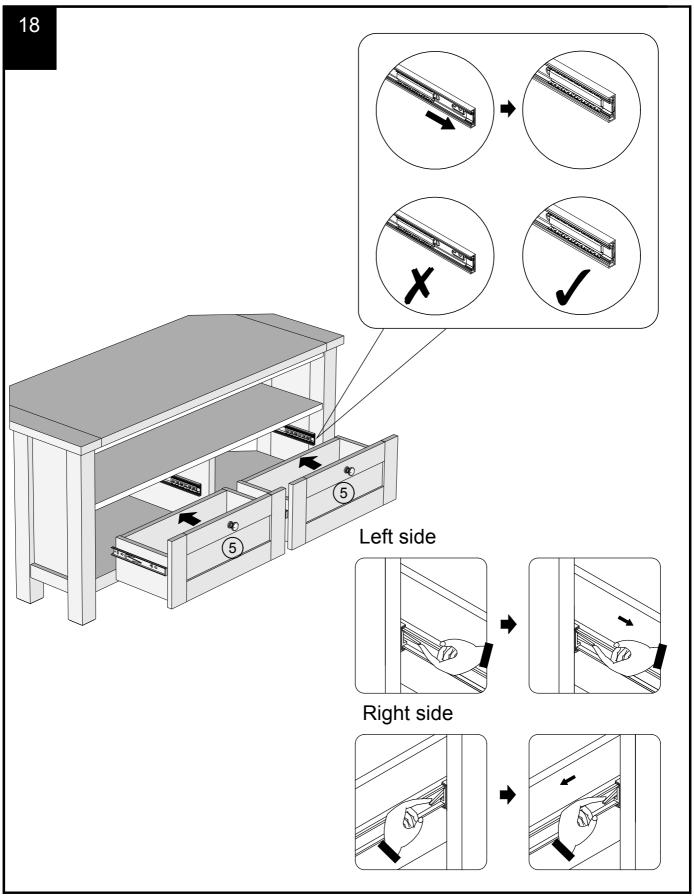

33mm<br>Ø15 x 12mm | ied (actual size)DimensionsQtyØ4 x 16mm2Ø7.5 x 33mm1Ø15 x 12mm1 | ied (actual size)DimensionsQtyspare QtyØ4 x 16mm21Ø7.5 x 33mm11Ø15 x 12mm11                                          |

### Fixtures and fittings supplied (not to scale)

| Ref | Dimensions | Qty | Spare Qty | Visual   |
|-----|------------|-----|-----------|----------|
| E28 | N/A        | 2   | N/A       | ()<br>() |
| Т39 | N/A        | 2   | N/A       | 000      |
| T1  | N/A        | 1   | N/A       |          |
| T38 | N/A        | 4   | 1         |          |







Produced in China for Next Retail Ltd. Q50704 / Q50705 / K77649-2024-V1.





Produced in China for Next Retail Ltd. Q50704 / Q50705 / K77649-2024-V1.







Produced in China for Next Retail Ltd. Q50704 / Q50705 / K77649-2024-V1.





# NEXT MALVERN / CLASSIC CREAM/ DOVE GREY CORNER TV UNIT Q50704 / Q50705 / K77649



# NEXT<sup>MALVERN / CLASSIC CREAM/ DOVE GREY CORNER TV UNIT Q50704 / Q50705 / K77649</sup>

### Warnings

We suggest you retain these instructions for future reference.

Keep fittings out of children's reach and keep children well away from construction area.

This product should only be used on firm level ground.

Please periodically check all fittings and re-tighten as necessary.

Please do not sit or stand on your furniture.

Avoid exposing the furniture to excessive heat or direct sunlight as this can cause deterioration of the colour.

Unwrap all packaging materials and place the components on top of the carton box or on a clean floor to protect it from damage

### **Missing parts**

If you are mis