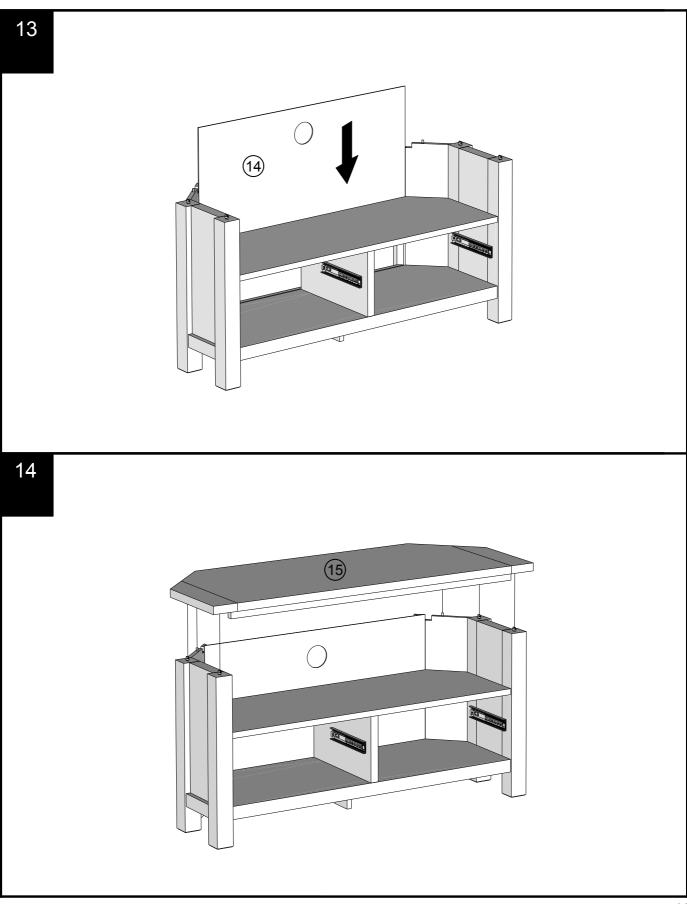

| parts. |             |                                         |     |     |  |
|--------|-------------|-----------------------------------------|-----|-----|--|
| Ref    | Dimensions  | Visual                                  | Qty | Ctn |  |
| 11     | 25.5x52cm   |                                         | 1   | 1   |  |
| 12     | 18x52cm     |                                         | 1   | 1   |  |
| 13     | 18x52cm     |                                         | 1   | 1   |  |
| 14     | 40.5x79.5cm | ~~~~~~~~~~~~~~~~~~~~~~~~~~~~~~~~~~~~~~~ | 1   | 1   |  |
| 15     | 45x112cm    |                                         | 1   | 1   |  |