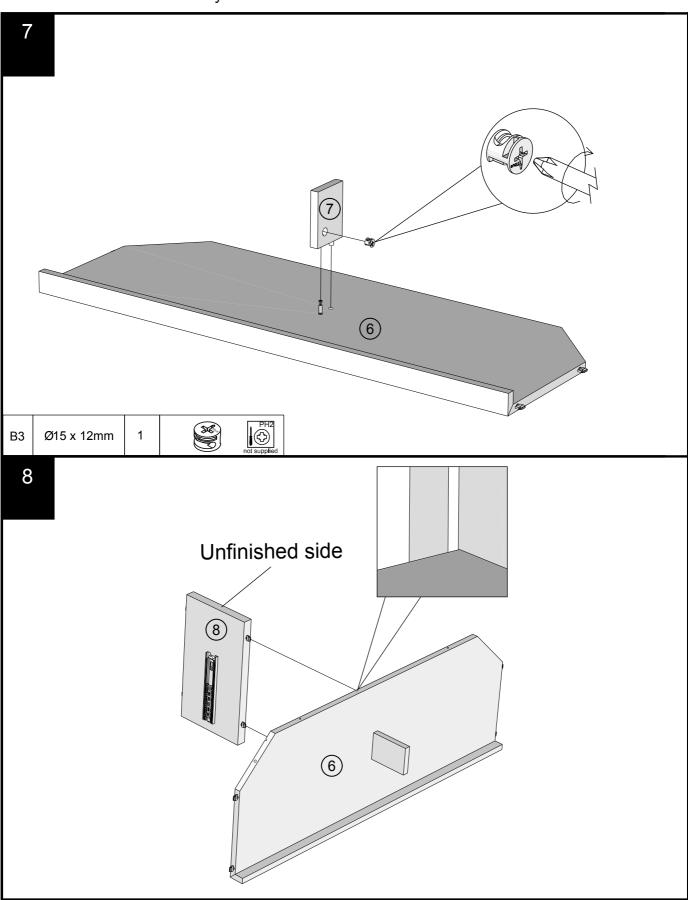

Push connector into housing to be jointed.

Make sure there is no gap between the panels.

| es and fittings<br>ied (actual size | )                                                                        |                                                                 | 1<br>1<br>1<br>2<br>1<br>2<br>0<br>1<br>2<br>0<br>2<br>1<br>2<br>0<br>1<br>2<br>0<br>2<br>0<br>1<br>2<br>0<br>2<br>0 |
|-------------------------------------|--------------------------------------------------------------------------|-----------------------------------------------------------------|----------------------------------------------------------------------------------------------------------------------|
| Dimensions                          | Qty                                                                      | Spare Qty                                                       |                                                                                                                      |
| Ø4 x 16mm                           | 2                                                                        | 1                                                               |                                                                                                                      |
| Ø7.5 x 33mm                         | 1                                                                        | 1                                                               |                                                                                                                      |
| Ø15 x 12mm                          | 1                                                                        | 1                                                               |                                                                                                                      |
| Ø6 x 50mm                           | 4                                                                        | 1                                                               |                                                                                                                      |
|                                     | ied (actual size<br>Dimensions<br>Ø4 x 16mm<br>Ø7.5 x 33mm<br>Ø15 x 12mm | ied (actual size)DimensionsQtyØ4 x 16mm2Ø7.5 x 33mm1Ø15 x 12mm1 | ied (actual size)DimensionsQtyspare QtyØ4 x 16mm21Ø7.5 x 33mm11Ø15 x 12mm11                                          |

### Fixtures and fittings supplied (not to scale)

| Ref | Dimensions | Qty | Spare Qty | Visual   |
|-----|------------|-----|-----------|----------|
| E28 | N/A        | 2   | N/A       | ()<br>() |
| Т39 | N/A        | 2   | N/A       | 000      |
| T1  | N/A        | 1   | N/A       |          |
| T38 | N/A        | 4   | 1         |          |