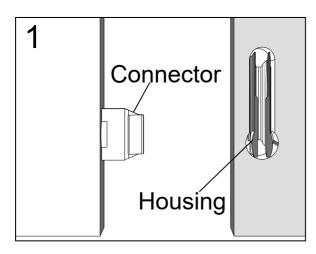

Push connector into housing to be jointed.

Make sure there is no gap between the panels.

| es and fittings<br>ied (actual size | )                                                                        |                                                                 | 1<br>1<br>1<br>2<br>1<br>2<br>0<br>1<br>2<br>0<br>2<br>1<br>2<br>0<br>1<br>2<br>0<br>2<br>0<br>1<br>2<br>0<br>2<br>0 |
|-------------------------------------|--------------------------------------------------------------------------|-----------------------------------------------------------------|----------------------------------------------------------------------------------------------------------------------|
| Dimensions                          | Qty                                                                      | Spare Qty                                                       |                                                                                                                      |
| Ø4 x 16mm                           | 2                                                                        | 1                                                               |                                                                                                                      |
| Ø7.5 x 33mm                         | 1                                                                        | 1                                                               |                                                                                                                      |
| Ø15 x 12mm                          | 1                                                                        | 1                                                               |                                                                                                                      |
| Ø6 x 50mm                           | 4                                                                        | 1                                                               |                                                                                                                      |
|                                     | ied (actual size<br>Dimensions<br>Ø4 x 16mm<br>Ø7.5 x 33mm<br>Ø15 x 12mm | ied (actual size)DimensionsQtyØ4 x 16mm2Ø7.5 x 33mm1Ø15 x 12mm1 | ied (actual size)DimensionsQtyspare QtyØ4 x 16mm21Ø7.5 x 33mm11Ø15 x 12mm11                                          |