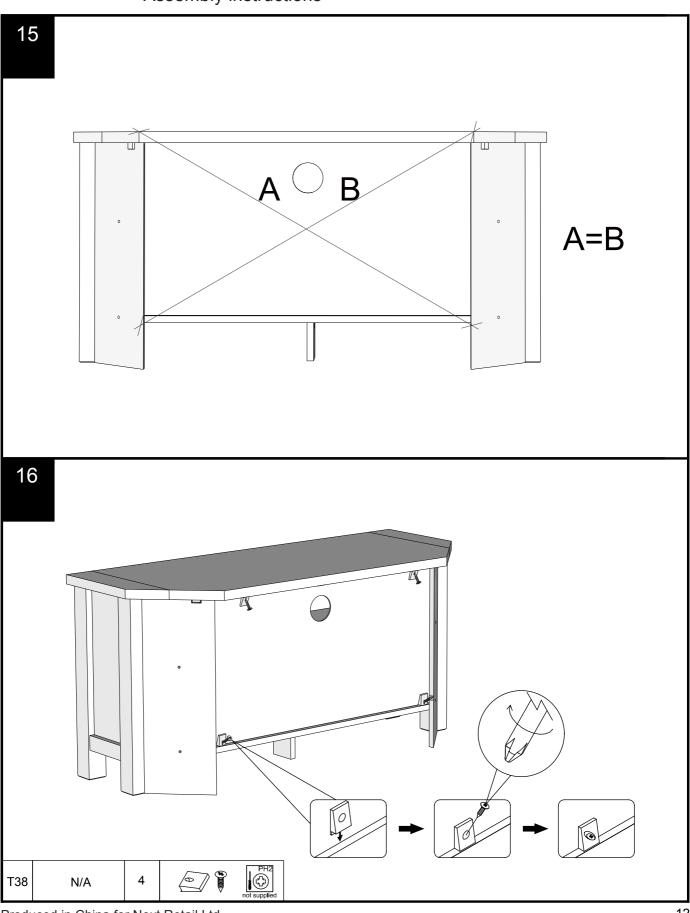

| parts. |             |                                         |     |     |  |
|--------|-------------|-----------------------------------------|-----|-----|--|
| Ref    | Dimensions  | Visual                                  | Qty | Ctn |  |
| 11     | 25.5x52cm   |                                         | 1   | 1   |  |
| 12     | 18x52cm     |                                         | 1   | 1   |  |
| 13     | 18x52cm     |                                         | 1   | 1   |  |
| 14     | 40.5x79.5cm | ~~~~~~~~~~~~~~~~~~~~~~~~~~~~~~~~~~~~~~~ | 1   | 1   |  |
| 15     | 45x112cm    |                                         | 1   | 1   |  |

### Fixtures and fittings supplied (not to scale)

| Ref | Dimensions | Qty | Spare Qty | Visual   |
|-----|------------|-----|-----------|----------|
| E28 | N/A        | 2   | N/A       | ()<br>() |
| Т39 | N/A        | 2   | N/A       | 000      |
| T1  | N/A        | 1   | N/A       |          |
| T38 | N/A        | 4   | 1         |          |