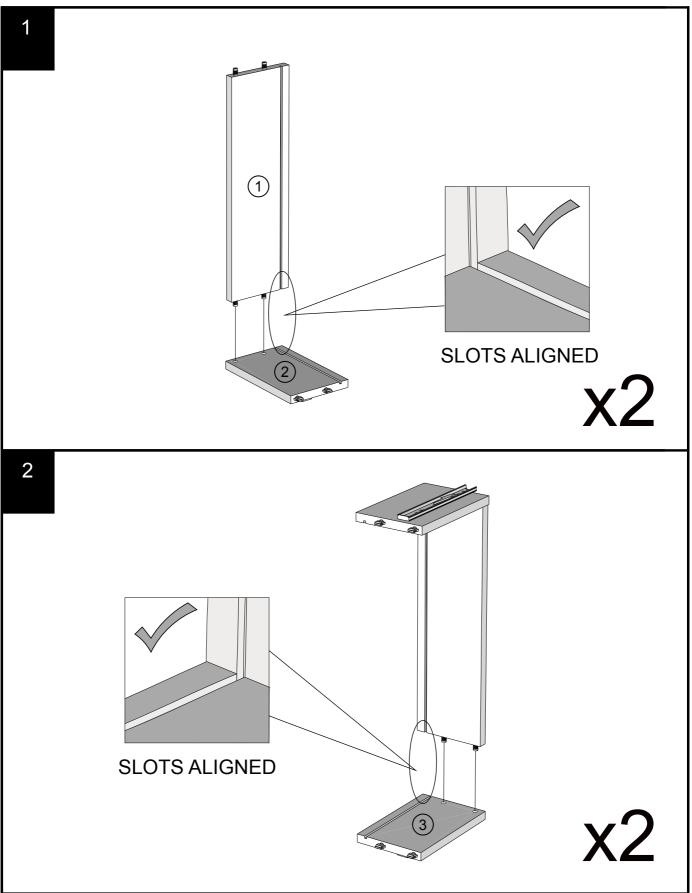

### Number of people required to assemble

Two people are required to assemble this item

Time to assemble : 30 minutes

### Do's

We suggest you spend a short time reading through this leaflet before you start.

When you are ready to start, make sure that you have the right tools and plenty of space.

Unwrap all packaging materials and place the components on a clean surface to protect it from damage, We recommend that the packaging is used to protect the surfaces during assembly. Carefully check that you have all the parts before beginning assembly.