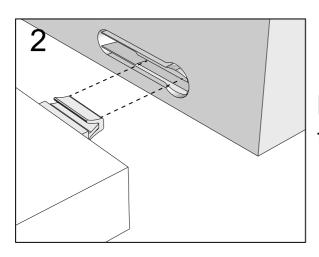

Push connector into housing to be jointed.

Make sure there is no gap between the panels.

| es and fittings<br>ied (actual size | )                                                                        |                                                                 | 1<br>1<br>1<br>2<br>1<br>2<br>0<br>1<br>2<br>0<br>2<br>1<br>2<br>0<br>1<br>2<br>0<br>2<br>0<br>1<br>2<br>0<br>2<br>0 |
|-------------------------------------|--------------------------------------------------------------------------|-----------------------------------------------------------------|----------------------------------------------------------------------------------------------------------------------|
| Dimensions                          | Qty                                                                      | Spare Qty                                                       |                                                                                                                      |
| Ø4 x 16mm                           | 2                                                                        | 1                                                               |                                                                                                                      |
| Ø7.5 x 33mm                         | 1                                                                        | 1                                                               |                                                                                                                      |
| Ø15 x 12mm                          | 1                                                                        | 1                                                               |                                                                                                                      |
| Ø6 x 50mm                           | 4                                                                        | 1                                                               |                                                                                                                      |
|                                     | ied (actual size<br>Dimensions<br>Ø4 x 16mm<br>Ø7.5 x 33mm<br>Ø15 x 12mm | ied (actual size)DimensionsQtyØ4 x 16mm2Ø7.5 x 33mm1Ø15 x 12mm1 | ied (actual size)DimensionsQtyspare QtyØ4 x 16mm21Ø7.5 x 33mm11Ø15 x 12mm11                                          |