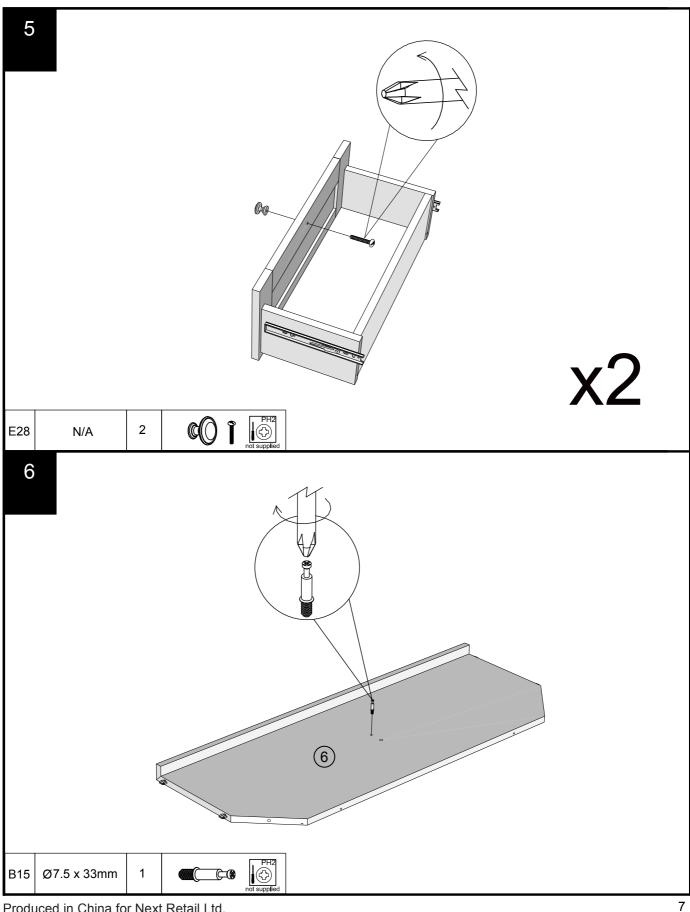

### Fixtures and fittings supplied (not to scale)

| Ref | Dimensions | Qty | Spare Qty | Visual   |
|-----|------------|-----|-----------|----------|
| E28 | N/A        | 2   | N/A       | ()<br>() |
| Т39 | N/A        | 2   | N/A       | 000      |
| T1  | N/A        | 1   | N/A       |          |
| T38 | N/A        | 4   | 1         |          |