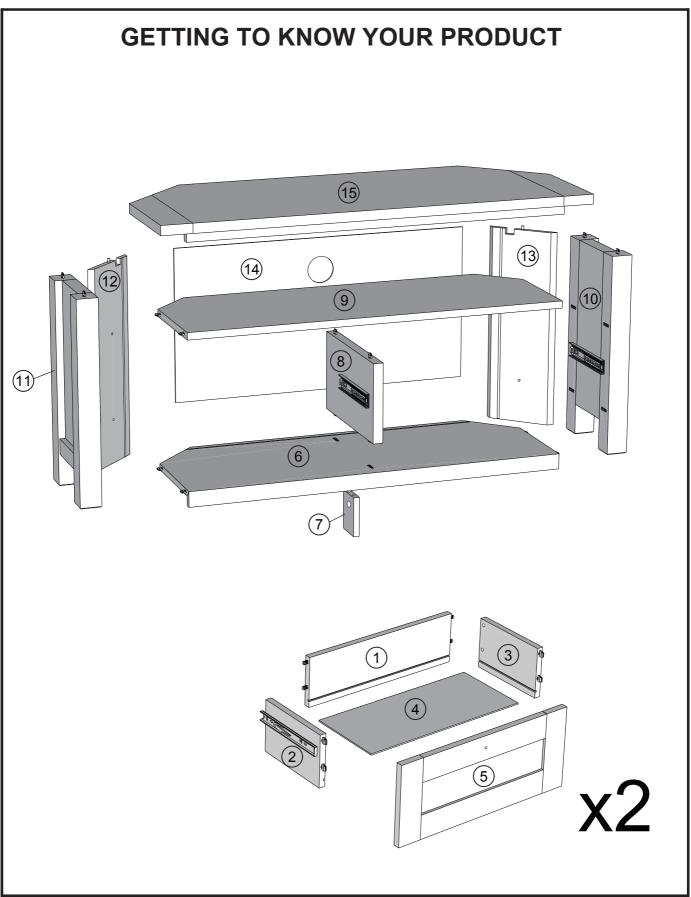

Do not place hot items (e.g. hot drinks) directly on to the wood surface. Please make sure you use a placemat or coaster.

| Ref | Dimensions  | Visual                                                                                                                                                                                                                                                                                                                                                                                                                                                                                                                                                                                                                                                                                                                                                                                                                                                                                                                                                                                                                                                                                                                                                                                                                                                                                                                                                                                                                                                                                                                                                                                                                                                                                                                                                                                                                                                                                                                                                                                                                                                                                                                         | Qty | Ctn |  |
|-----|-------------|--------------------------------------------------------------------------------------------------------------------------------------------------------------------------------------------------------------------------------------------------------------------------------------------------------------------------------------------------------------------------------------------------------------------------------------------------------------------------------------------------------------------------------------------------------------------------------------------------------------------------------------------------------------------------------------------------------------------------------------------------------------------------------------------------------------------------------------------------------------------------------------------------------------------------------------------------------------------------------------------------------------------------------------------------------------------------------------------------------------------------------------------------------------------------------------------------------------------------------------------------------------------------------------------------------------------------------------------------------------------------------------------------------------------------------------------------------------------------------------------------------------------------------------------------------------------------------------------------------------------------------------------------------------------------------------------------------------------------------------------------------------------------------------------------------------------------------------------------------------------------------------------------------------------------------------------------------------------------------------------------------------------------------------------------------------------------------------------------------------------------------|-----|-----|--|
| 1   | 13x42.5cm   |                                                                                                                                                                                                                                                                                                                                                                                                                                                                                                                                                                                                                                                                                                                                                                                                                                                                                                                                                                                                                                                                                                                                                                                                                                                                                                                                                                                                                                                                                                                                                                                                                                                                                                                                                                                                                                                                                                                                                                                                                                                                                                                                | 2   | 1   |  |
| 2   | 13x20cm     |                                                                                                                                                                                                                                                                                                                                                                                                                                                                                                                                                                                                                                                                                                                                                                                                                                                                                                                                                                                                                                                                                                                                                                                                                                                                                                                                                                                                                                                                                                                                                                                                                                                                                                                                                                                                                                                                                                                                                                                                                                                                                                                                | 2   | 1   |  |
| 3   | 13x20cm     |                                                                                                                                                                                                                                                                                                                                                                                                                                                                                                                                                                                                                                                                                                                                                                                                                                                                                                                                                                                                                                                                                                                                                                                                                                                                                                                                                                                                                                                                                                                                                                                                                                                                                                                                                                                                                                                                                                                                                                                                                                                                                                                                | 2   | 1   |  |
| 4   | 18.5x43cm   |                                                                                                                                                                                                                                                                                                                                                                                                                                                                                                                                                                                                                                                                                                                                                                                                                                                                                                                                                                                                                                                                                                                                                                                                                                                                                                                                                                                                                                                                                                                                                                                                                                                                                                                                                                                                                                                                                                                                                                                                                                                                                                                                | 2   | 1   |  |
| 5   | 20x47.5cm   |                                                                                                                                                                                                                                                                                                                                                                                                                                                                                                                                                                                                                                                                                                                                                                                                                                                                                                                                                                                                                                                                                                                                                                                                                                                                                                                                                                                                                                                                                                                                                                                                                                                                                                                                                                                                                                                                                                                                                                                                                                                                                                                                | 2   | 1   |  |
| 6   | 36.5x98.5cm |                                                                                                                                                                                                                                                                                                                                                                                                                                                                                                                                                                                                                                                                                                                                                                                                                                                                                                                                                                                                                                                                                                                                                                                                                                                                                                                                                                                                                                                                                                                                                                                                                                                                                                                                                                                                                                                                                                                                                                                                                                                                                                                                | 1   | 1   |  |
| 7   | 7.5x10.5cm  |                                                                                                                                                                                                                                                                                                                                                                                                                                                                                                                                                                                                                                                                                                                                                                                                                                                                                                                                                                                                                                                                                                                                                                                                                                                                                                                                                                                                                                                                                                                                                                                                                                                                                                                                                                                                                                                                                                                                                                                                                                                                                                                                | 1   | 1   |  |
| 8   | 20.5x34.5cm | and a second sec | 1   | 1   |  |
| 9   | 34.5x98.5cm |                                                                                                                                                                                                                                                                                                                                                                                                                                                                                                                                                                                                                                                                                                                                                                                                                                                                                                                                                                                                                                                                                                                                                                                                                                                                                                                                                                                                                                                                                                                                                                                                                                                                                                                                                                                                                                                                                                                                                                                                                                                                                                                                | 1   | 1   |  |
| 10  | 25.5x52cm   |                                                                                                                                                                                                                                                                                                                                                                                                                                                                                                                                                                                                                                                                                                                                                                                                                                                                                                                                                                                                                                                                                                                                                                                                                                                                                                                                                                                                                                                                                                                                                                                                                                                                                                                                                                                                                                                                                                                                                                                                                                                                                                                                | 1   | 1   |  |

| parts. |             |                                         |     |     |  |
|--------|-------------|-----------------------------------------|-----|-----|--|
| Ref    | Dimensions  | Visual                                  | Qty | Ctn |  |
| 11     | 25.5x52cm   |                                         | 1   | 1   |  |
| 12     | 18x52cm     |                                         | 1   | 1   |  |
| 13     | 18x52cm     |                                         | 1   | 1   |  |
| 14     | 40.5x79.5cm | ~~~~~~~~~~~~~~~~~~~~~~~~~~~~~~~~~~~~~~~ | 1   | 1   |  |
| 15     | 45x112cm    |                                         | 1   | 1   |  |