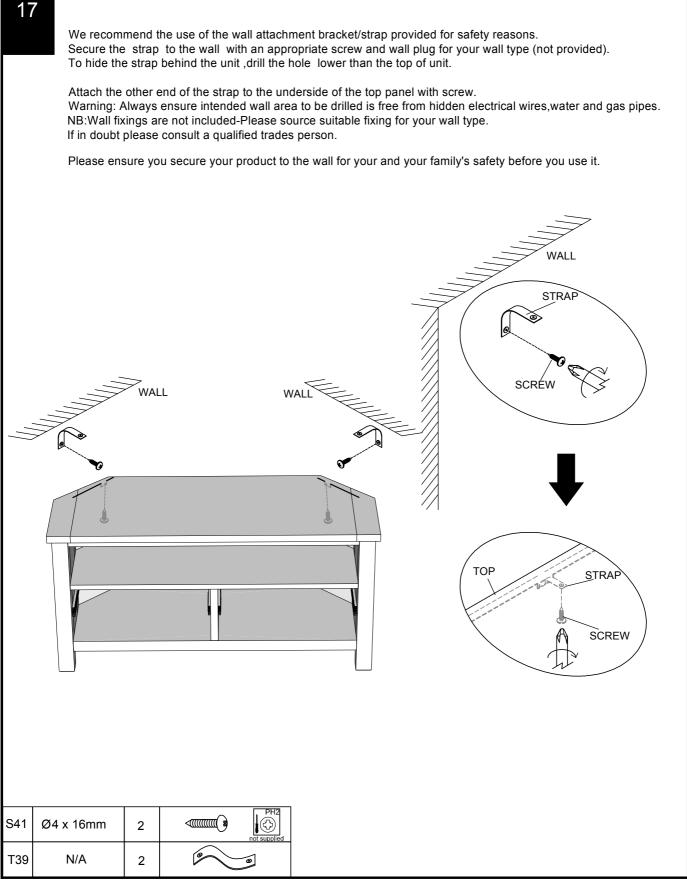

### Fixtures and fittings supplied (not to scale)

| Ref | Dimensions | Qty | Spare Qty | Visual   |
|-----|------------|-----|-----------|----------|
| E28 | N/A        | 2   | N/A       | ()<br>() |
| Т39 | N/A        | 2   | N/A       | 000      |
| T1  | N/A        | 1   | N/A       |          |
| T38 | N/A        | 4   | 1         |          |