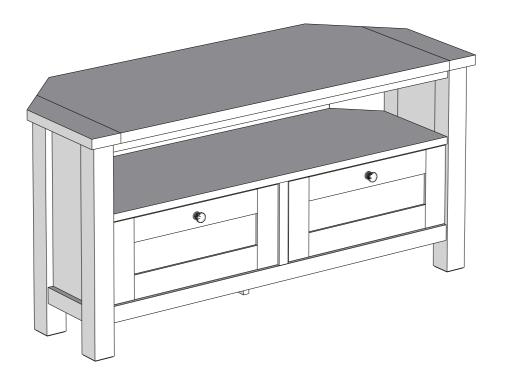

# NEXT MALVERN / CLASSIC CREAM/ DOVE GREY CORNER TV UNIT Assembly instructions

Actual product size H54.5x W112x D45 cm