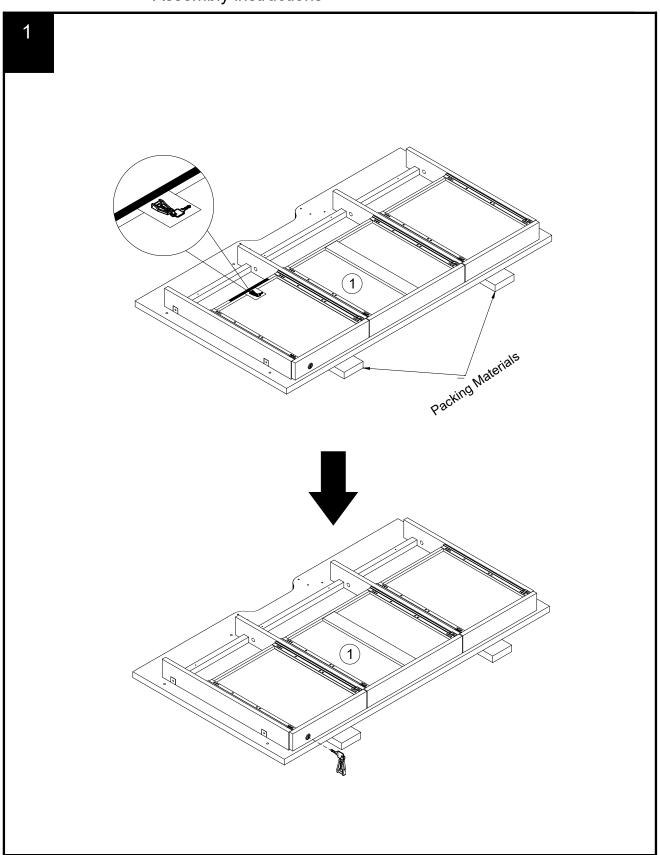

#### Do's

We suggest you spend a short time reading through this leaflet before you start.

When you are ready to start, make sure that you have the right tools and plenty of space.

Unwrap all packaging materials and place the components on a clean surface to protect it from damage,

We recommend that the packaging is used to protect the surfaces during assembly.

Carefully check that you have all the parts before beginning assembly.

Due to the size of this product we recomement that it is assembled in the room intended for use.

Unwrap all packaging materials and place the components on top of the carton box or on a clean floor to protect it from damage