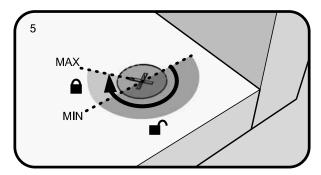

The panels are locked when each cam is turned to between 1/2 and 2/3 of a full turn (Maximum rotation)

Next Retail Ltd, Desford Road, Enderby, Leicester, LE19 4AT