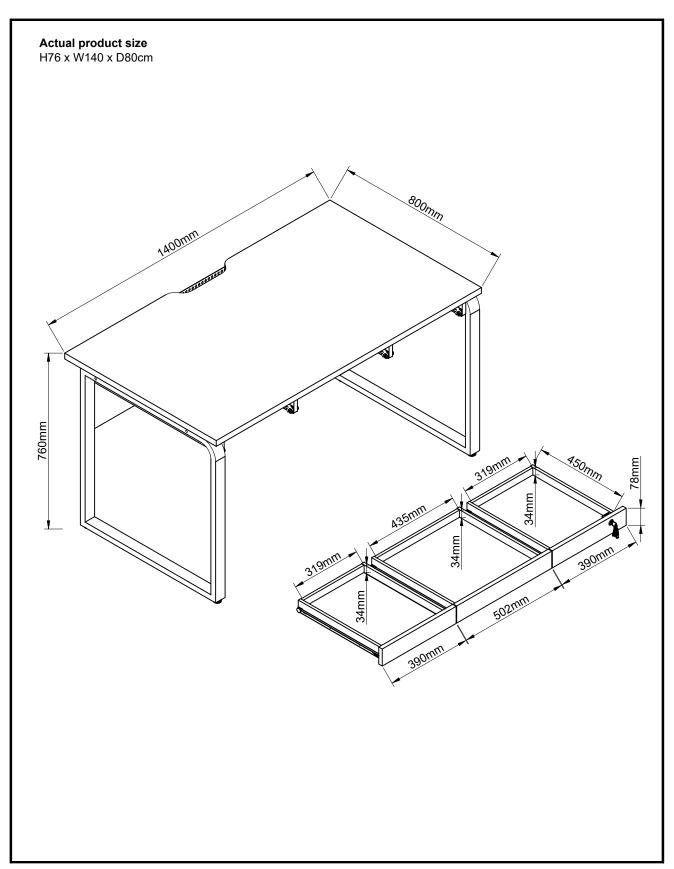

# NEXT BRONX / BRONX GREY / BRONX WHITE LARGE OFFICE DESK 508137 / T67097 / Q73925 Assembly instructions

Components supplied. Please use this guide if you require replacement parts.

| Ref | Dimensions    | Visual | Qty | Ctn |
|-----|---------------|--------|-----|-----|
| 1   | 80 x 140cm    |        | 1   | 1   |
| 2   | 29.5x129.5cm  |        | 1   | 1   |
| 3   | 71.5 x 73.5cm |        | 1   | 2   |
| 4   | 71.5 x 73.5cm |        | 1   | 2   |
| 5   | 10 x 34cm     |        | 1   | 1   |