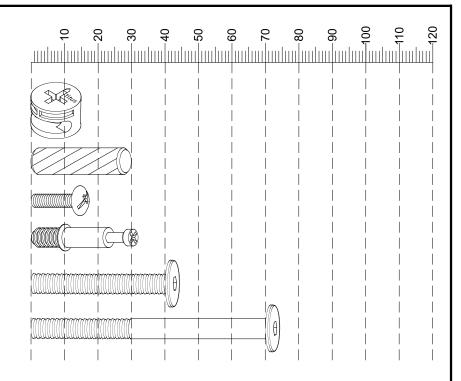

## Fixtures and fittings supplied (actual size)

| Ref | Dimensions  | Qty | Spare Qty |
|-----|-------------|-----|-----------|
| В3  | Ø15 x 12mm  | 6   | 1         |
| D6  | Ø8 x 30mm   | N/A | 2         |
| Z5  | Ø4 x 12mm   | 4   | 1         |
| B12 | Ø7.5 x 33mm | 6   | 1         |
| V68 | Ø6 x 40mm   | 4   | 1         |
| V87 | Ø6 x 70mm   | 4   | 1         |

#### Fixtures and fittings supplied ( not to scale)

| Ref | Dimensions | Qty | Spare Qty | Visual |
|-----|------------|-----|-----------|--------|
| T1  | N/A        | 2   | N/A       |        |