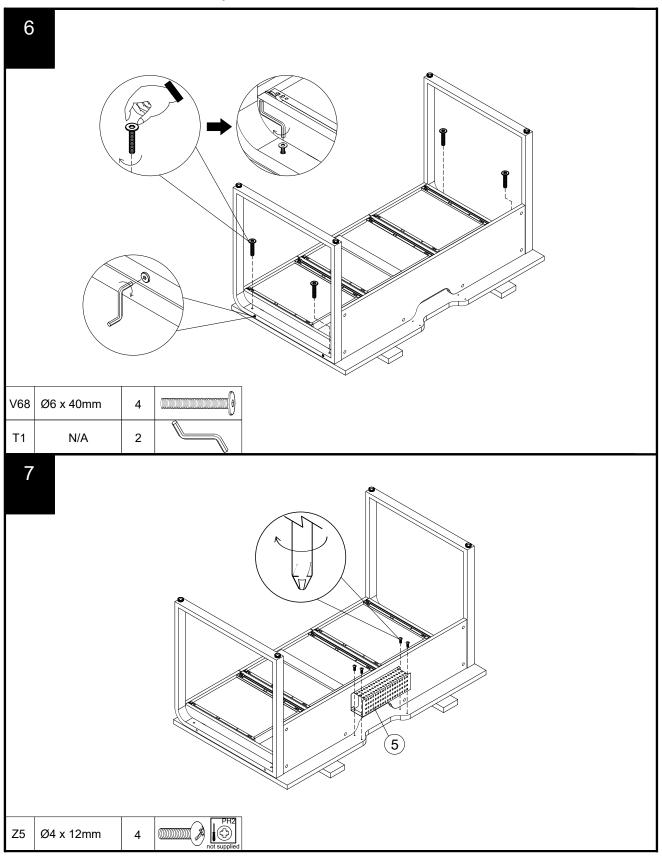

## Fixtures and fittings supplied (actual size)

| Ref | Dimensions  | Qty | Spare Qty |
|-----|-------------|-----|-----------|
| В3  | Ø15 x 12mm  | 6   | 1         |
| D6  | Ø8 x 30mm   | N/A | 2         |
| Z5  | Ø4 x 12mm   | 4   | 1         |
| B12 | Ø7.5 x 33mm | 6   | 1         |
| V68 | Ø6 x 40mm   | 4   | 1         |
| V87 | Ø6 x 70mm   | 4   | 1         |

#### Fixtures and fittings supplied ( not to scale)

| Ref | Dimensions | Qty | Spare Qty | Visual |
|-----|------------|-----|-----------|--------|
| T1  | N/A        | 2   | N/A       |        |