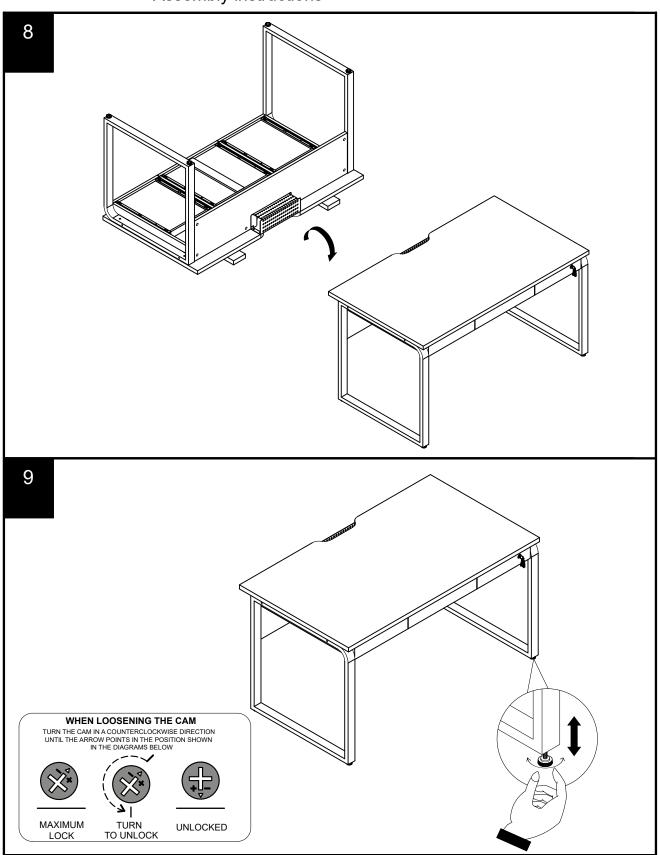

## TITUS TIGHTENING INSTRUCTIONS

Line up the arrow on the CAM with the PIN.

Push the pins into the holes in the panel to be joined.

Make sure there is no gap between the panels.

Use a cross-point screwdriver (PH2 or PZ2 is ideal) to tighten the cams and lock the panels together.

The panels are locked when each cam is turned to between 1/2 and 2/3 of a full turn (Maximum rotation)

Next Retail Ltd, Desford Road, Enderby, Leicester, LE19 4AT