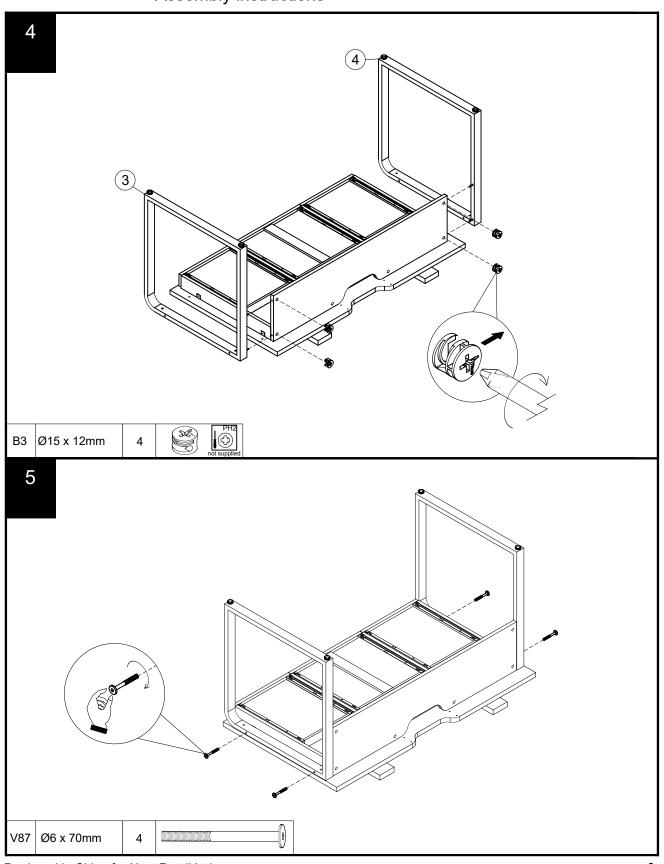

## Fixtures and fittings supplied (actual size)

| Ref | Dimensions  | Qty | Spare Qty |
|-----|-------------|-----|-----------|
| В3  | Ø15 x 12mm  | 6   | 1         |
| D6  | Ø8 x 30mm   | N/A | 2         |
| Z5  | Ø4 x 12mm   | 4   | 1         |
| B12 | Ø7.5 x 33mm | 6   | 1         |
| V68 | Ø6 x 40mm   | 4   | 1         |
| V87 | Ø6 x 70mm   | 4   | 1         |