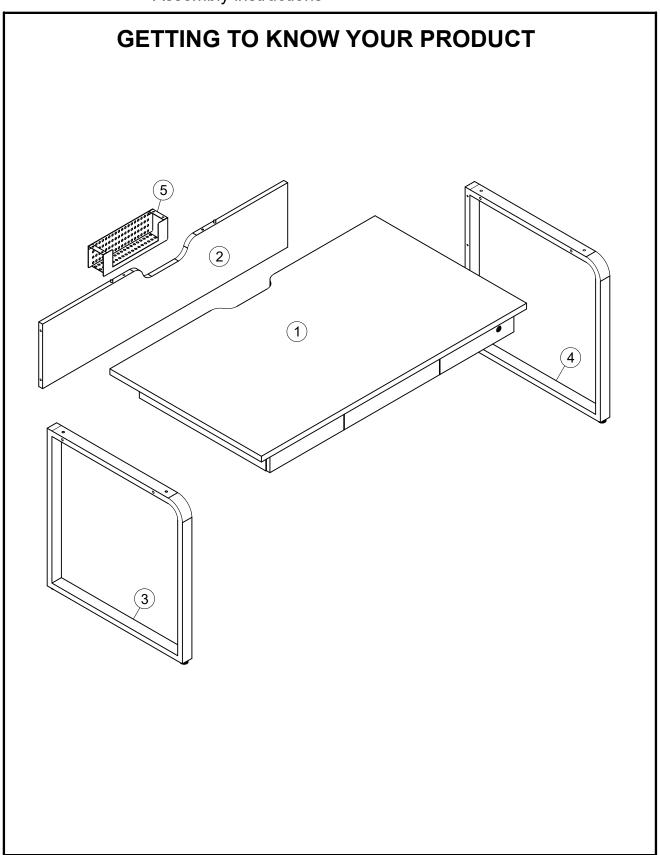

# NEXT BRONX / BRONX GREY / BRONX WHITE LARGE OFFICE DESK 508137 / T67097 / Q73925 Assembly instructions

Components supplied. Please use this guide if you require replacement parts.

| Ref | Dimensions    | Visual | Qty | Ctn |
|-----|---------------|--------|-----|-----|
| 1   | 80 x 140cm    |        | 1   | 1   |
| 2   | 29.5x129.5cm  |        | 1   | 1   |
| 3   | 71.5 x 73.5cm |        | 1   | 2   |
| 4   | 71.5 x 73.5cm |        | 1   | 2   |
| 5   | 10 x 34cm     |        | 1   | 1   |