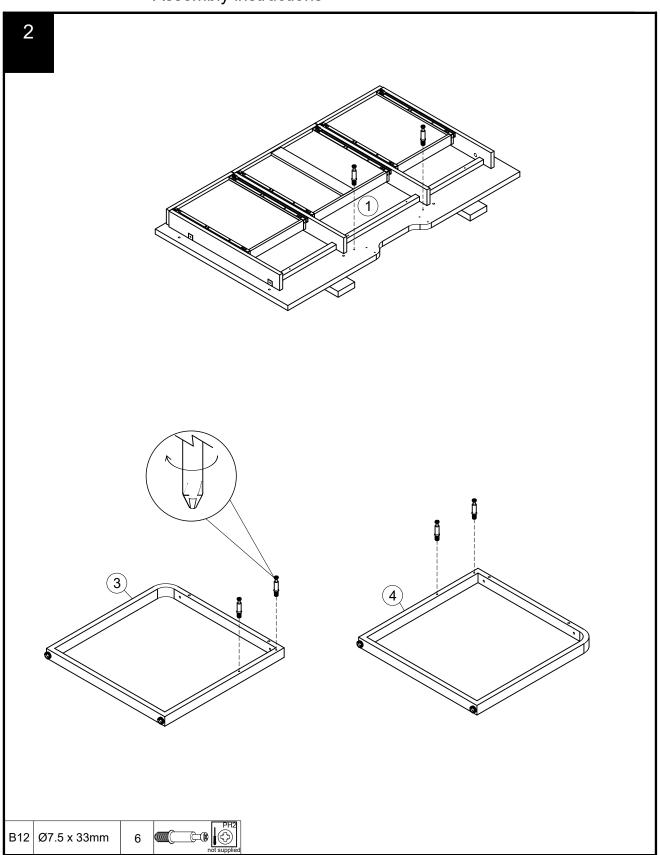

## Fixtures and fittings supplied (actual size)

| Ref | Dimensions  | Qty | Spare Qty |
|-----|-------------|-----|-----------|
| В3  | Ø15 x 12mm  | 6   | 1         |
| D6  | Ø8 x 30mm   | N/A | 2         |
| Z5  | Ø4 x 12mm   | 4   | 1         |
| B12 | Ø7.5 x 33mm | 6   | 1         |
| V68 | Ø6 x 40mm   | 4   | 1         |
| V87 | Ø6 x 70mm   | 4   | 1         |