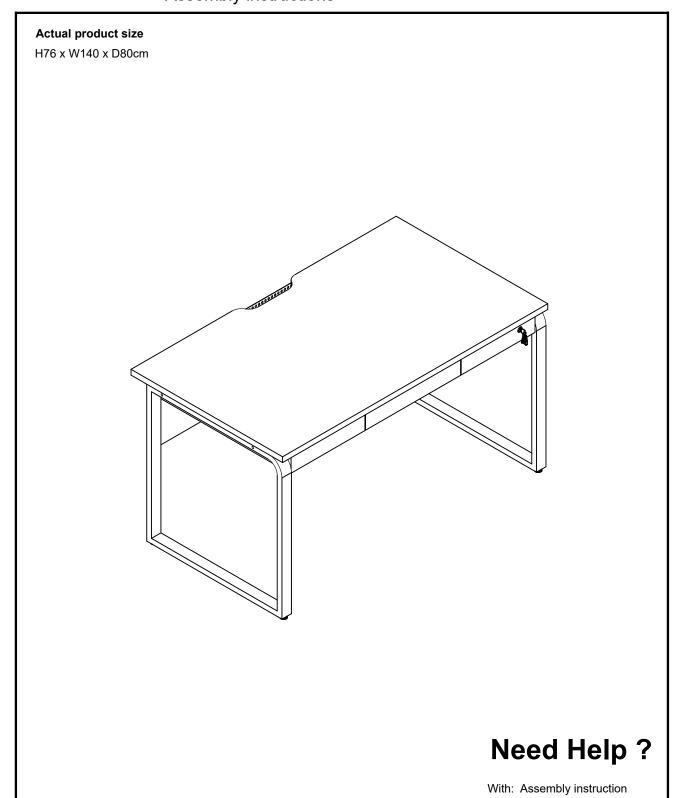

# BRONX / BRONX GREY / BRONX WHITE LARGE OFFICE DESK 508137 / T67097 / Q73925 Assembly instructions

**IMPORTANT - RETAIN FOR FUTURE REFERENCE** 

CALL: 0333 777 8999

Missing or damaged parts

## NEXT BRONX / BRONX GREY / BRONX WHITE LARGE OFFICE DESK 508137 / T67097 / Q73925 Assembly instructions