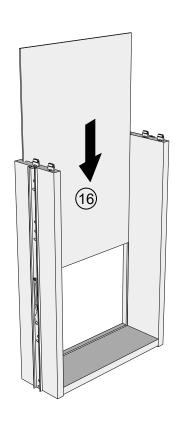

15

16

Assembly instructions

17

18

Note: Drawer will be permanently assembled once panel (17) is fitted.

Assembly instructions

19