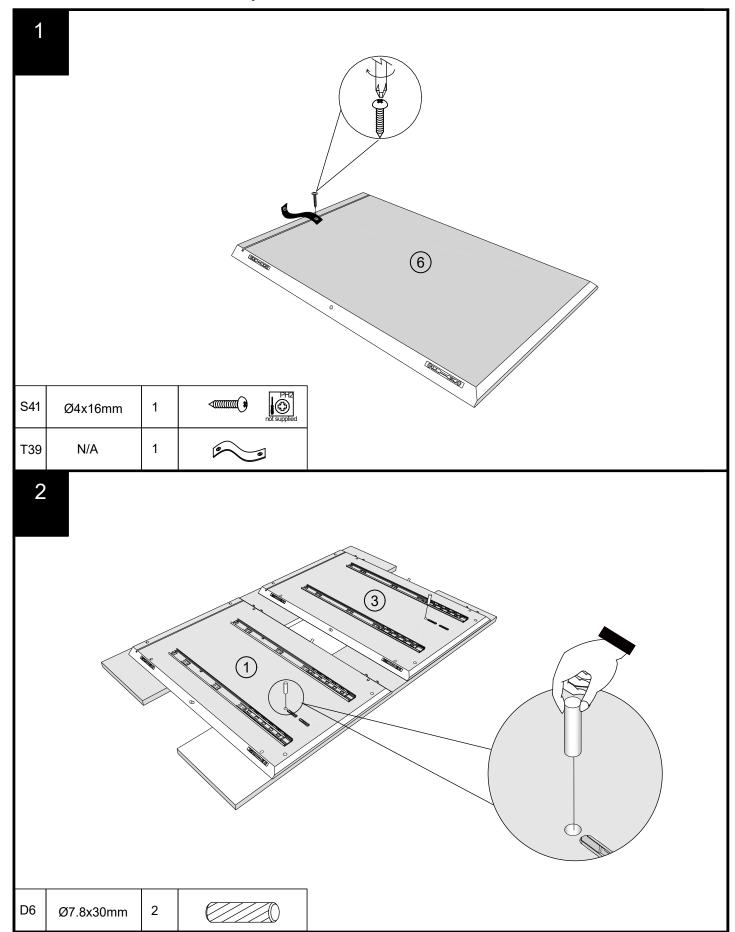

### Fixtures and fittings supplied (actual size)

| Ref | Dimensions | Qty | Spare Qty |
|-----|------------|-----|-----------|
| Y29 | Ø6 x 12mm  | 6   | 1         |
| V47 | Ø6 x 25mm  | 8   | 1         |
| V53 | Ø6 x 30mm  | 12  | 2         |
| S41 | Ø4 x 16mm  | 1   | 1         |
| D14 | Ø6x 10mm   | N/A | 1         |
| D6  | Ø7.8x 30mm | 2   | 1         |