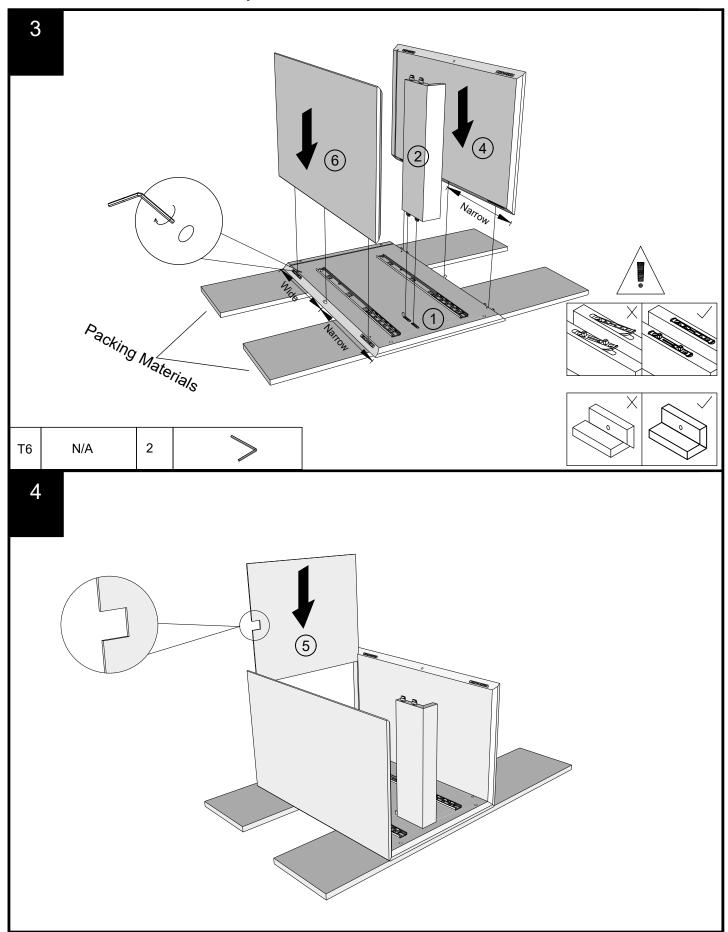

### Do's

We suggest you spend a short time reading through this leaflet before you start.

When you are ready to start, make sure that you have the right tools and plenty of space.

Unwrap all packaging materials and place the components on a clean surface to protect it from damage,

We recommend that the packaging is used to protect the surfaces during assembly.

Carefully check that you have all the parts before beginning assembly.

Due to the size of this product we recomement that it is assembled in the room intended for use.