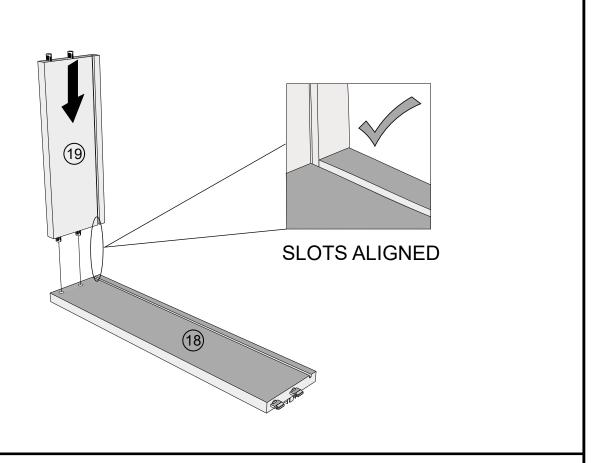

15

16

Assembly instructions

17

18

Note: Drawer will be permanently assembled once panel (17) is fitted.

Assembly instructions

19

20

Assembly instructions

21

22

Note: Drawer will be permanently assembled once panel (21) is fitted.