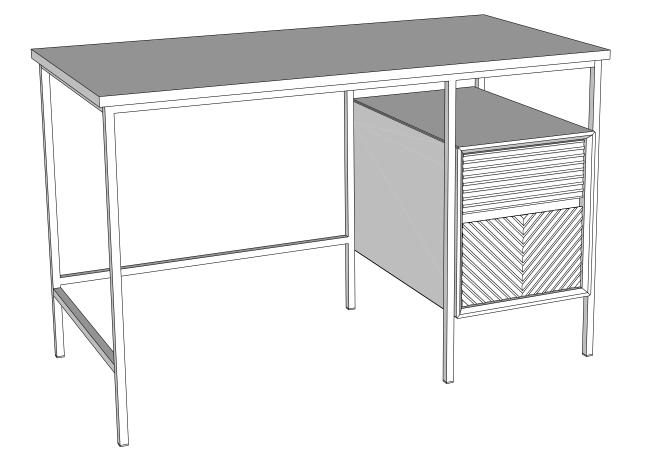

### MARLOW STORAGE DESK

Q73939 Assembly instructions

Actual product size H75.5x W120x D60 cm