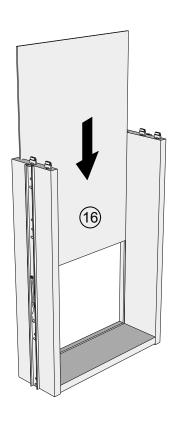

15

16

Assembly instructions

17

18

Note: Drawer will be permanently assembled once panel (17) is fitted.

Assembly instructions

19