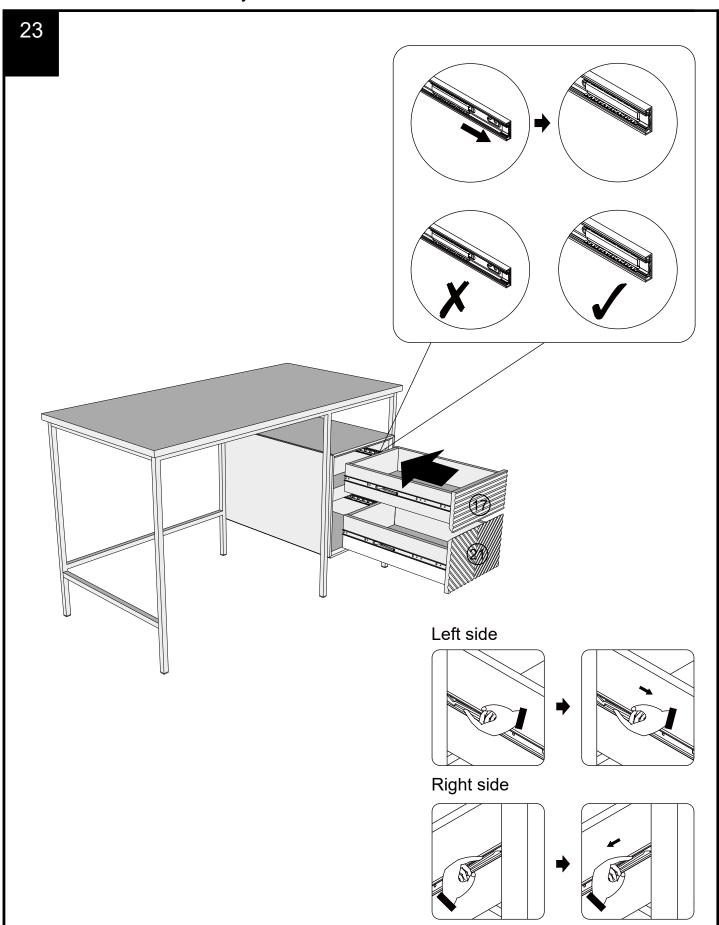

15

16

Assembly instructions

17

18

Note: Drawer will be permanently assembled once panel (17) is fitted.

Assembly instructions

19

20

Assembly instructions

21

22

Note: Drawer will be permanently assembled once panel (21) is fitted.