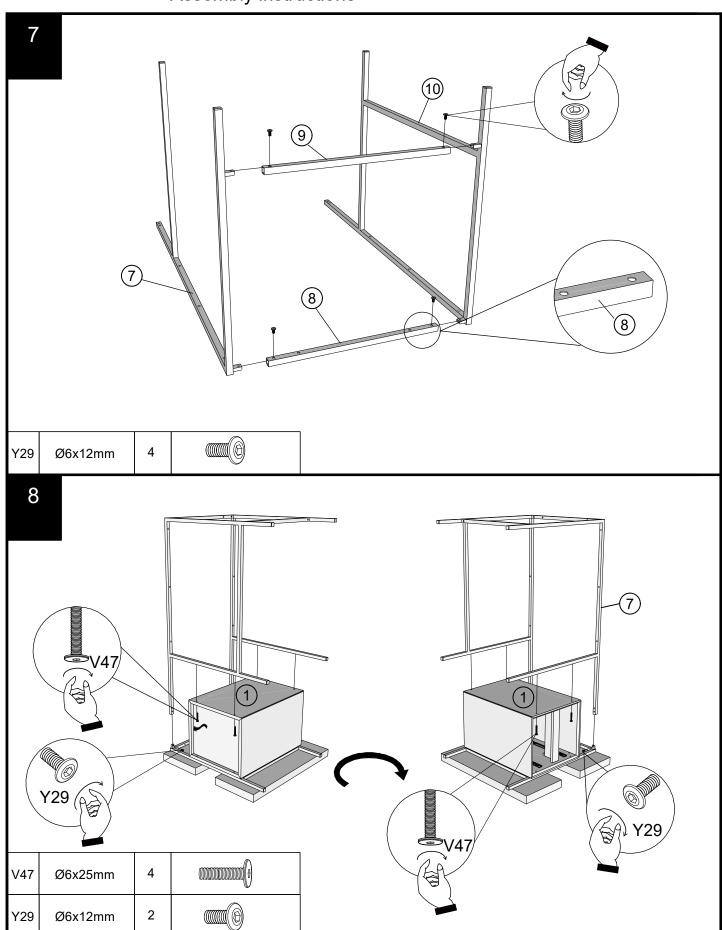

### Do's

We suggest you spend a short time reading through this leaflet before you start.

When you are ready to start, make sure that you have the right tools and plenty of space.

Unwrap all packaging materials and place the components on a clean surface to protect it from damage,

We recommend that the packaging is used to protect the surfaces during assembly.

Carefully check that you have all the parts before beginning assembly.

Due to the size of this product we recomement that it is assembled in the room intended for use.