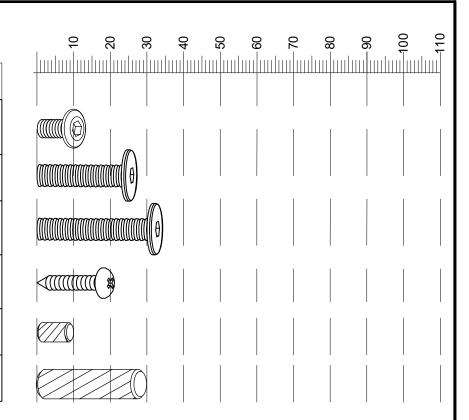

### Fixtures and fittings supplied (actual size)

| Ref | Dimensions | Qty | Spare Qty |
|-----|------------|-----|-----------|
| Y29 | Ø6 x 12mm  | 6   | 1         |
| V47 | Ø6 x 25mm  | 8   | 1         |
| V53 | Ø6 x 30mm  | 12  | 2         |
| S41 | Ø4 x 16mm  | 1   | 1         |
| D14 | Ø6x 10mm   | N/A | 1         |
| D6  | Ø7.8x 30mm | 2   | 1         |

### Fixtures and fittings supplied ( not to scale)

|     |            | <u>' '                                  </u> |           | <u> </u> |
|-----|------------|----------------------------------------------|-----------|----------|
| Ref | Dimensions | Qty                                          | Spare Qty | Visual   |
| T39 | N/A        | 1                                            | N/A       | 0 0      |
| T38 | N/A        | 4                                            | 1         |          |
| Т6  | N/A        | 2                                            | N/A       | >        |