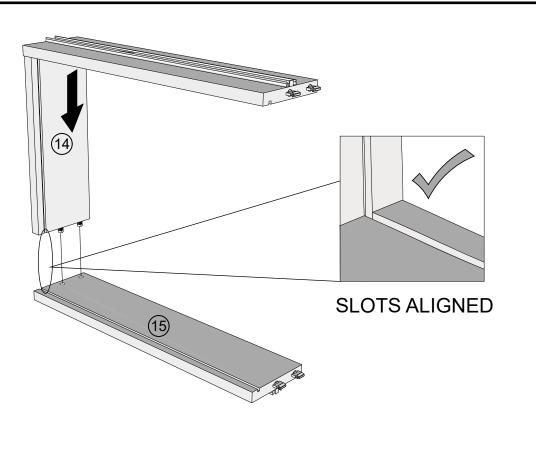

15

16

Assembly instructions

17

18

Note: Drawer will be permanently assembled once panel (17) is fitted.

Assembly instructions

19