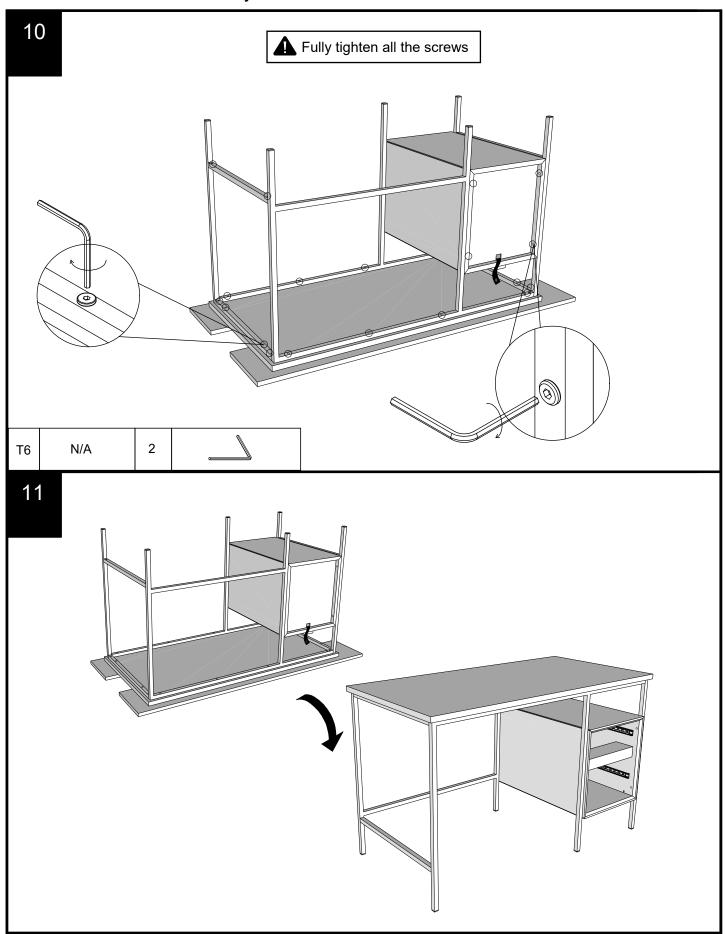

Ensure the product is fully assembled as illustrated and all fixings fully tightened before use.

Wipe occasionally with a soft cloth slightly dampened with water. Then buff with a dry clean soft cloth.