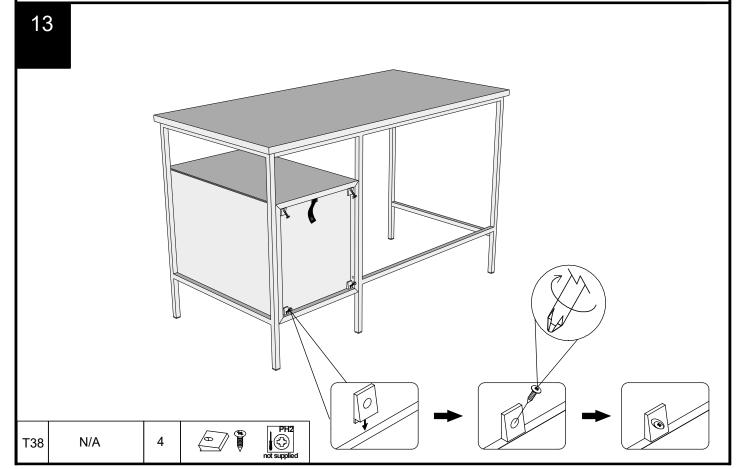

15

16

Assembly instructions

17

18

Note: Drawer will be permanently assembled once panel (17) is fitted.

Assembly instructions

19

20

Assembly instructions

21

22

Note: Drawer will be permanently assembled once panel (21) is fitted.