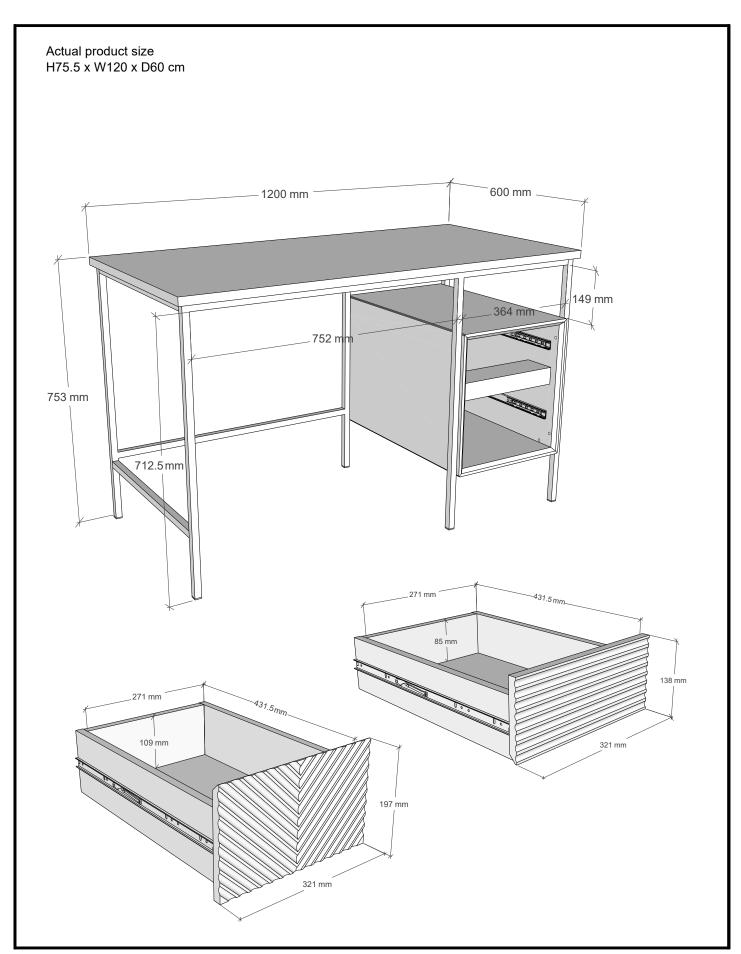

### MARLOW STORAGE DESK

Q73939 Assembly instructions

Actual product size H75.5x W120x D60 cm