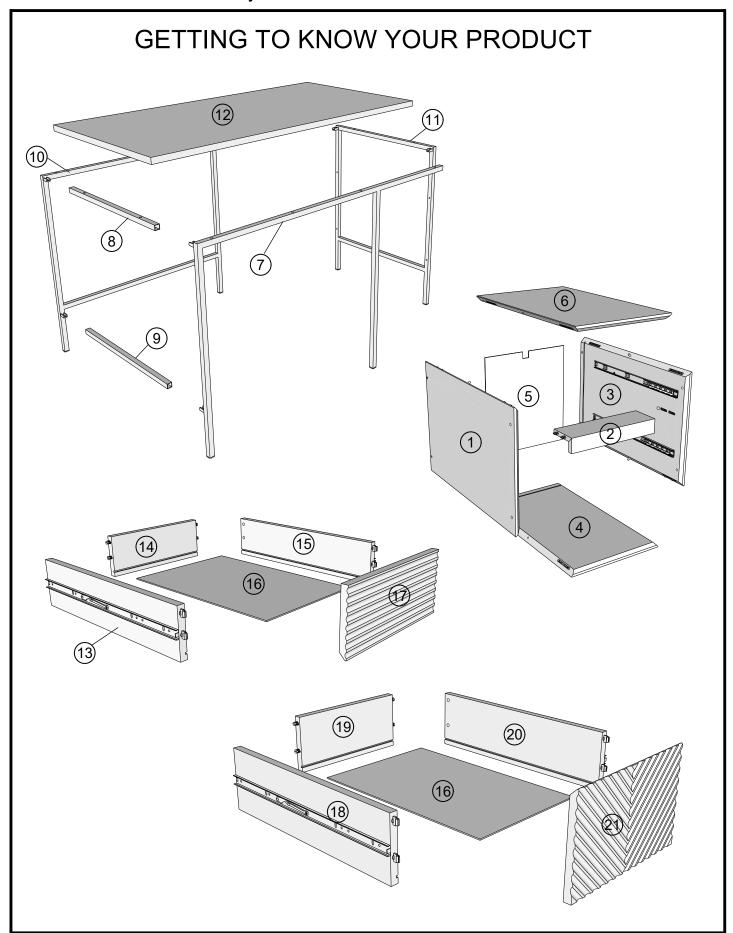

Do not place hot items (e.g. hot drinks) directly on to the wood surface. Please make sure you use a placemat or coaster.

Assembly instructions

Components supplied. Please use this guide if you require replacement parts.

| Ref | Dimensions  | Visual                                                                                                                                                                                                                                                                                                                                                                                                                                                                                                                                                                                                                                                                                                                                                                                                                                                                                                                                                                                                                                                                                                                                                                                                                                                                                                                                                                                                                                                                                                                                                                                                                                                                                                                                                                                                                                                                                                                                                                                                                                                                                                                         | Qty | Ctn |
|-----|-------------|--------------------------------------------------------------------------------------------------------------------------------------------------------------------------------------------------------------------------------------------------------------------------------------------------------------------------------------------------------------------------------------------------------------------------------------------------------------------------------------------------------------------------------------------------------------------------------------------------------------------------------------------------------------------------------------------------------------------------------------------------------------------------------------------------------------------------------------------------------------------------------------------------------------------------------------------------------------------------------------------------------------------------------------------------------------------------------------------------------------------------------------------------------------------------------------------------------------------------------------------------------------------------------------------------------------------------------------------------------------------------------------------------------------------------------------------------------------------------------------------------------------------------------------------------------------------------------------------------------------------------------------------------------------------------------------------------------------------------------------------------------------------------------------------------------------------------------------------------------------------------------------------------------------------------------------------------------------------------------------------------------------------------------------------------------------------------------------------------------------------------------|-----|-----|
| 1   | 40 x58.5cm  |                                                                                                                                                                                                                                                                                                                                                                                                                                                                                                                                                                                                                                                                                                                                                                                                                                                                                                                                                                                                                                                                                                                                                                                                                                                                                                                                                                                                                                                                                                                                                                                                                                                                                                                                                                                                                                                                                                                                                                                                                                                                                                                                | 1   | 1   |
| 2   | 9.5x32.5cm  |                                                                                                                                                                                                                                                                                                                                                                                                                                                                                                                                                                                                                                                                                                                                                                                                                                                                                                                                                                                                                                                                                                                                                                                                                                                                                                                                                                                                                                                                                                                                                                                                                                                                                                                                                                                                                                                                                                                                                                                                                                                                                                                                | 1   | 1   |
| 3   | 40 x58.5cm  | THE THE STATE OF T | 1   | 1   |
| 4   | 36 x58.5cm  |                                                                                                                                                                                                                                                                                                                                                                                                                                                                                                                                                                                                                                                                                                                                                                                                                                                                                                                                                                                                                                                                                                                                                                                                                                                                                                                                                                                                                                                                                                                                                                                                                                                                                                                                                                                                                                                                                                                                                                                                                                                                                                                                | 1   | 1   |
| 5   | 33.5x37.5cm |                                                                                                                                                                                                                                                                                                                                                                                                                                                                                                                                                                                                                                                                                                                                                                                                                                                                                                                                                                                                                                                                                                                                                                                                                                                                                                                                                                                                                                                                                                                                                                                                                                                                                                                                                                                                                                                                                                                                                                                                                                                                                                                                | 1   | 1   |
| 6   | 36 x58.5cm  |                                                                                                                                                                                                                                                                                                                                                                                                                                                                                                                                                                                                                                                                                                                                                                                                                                                                                                                                                                                                                                                                                                                                                                                                                                                                                                                                                                                                                                                                                                                                                                                                                                                                                                                                                                                                                                                                                                                                                                                                                                                                                                                                | 1   | 1   |
| 7   | 73x115.5cm  |                                                                                                                                                                                                                                                                                                                                                                                                                                                                                                                                                                                                                                                                                                                                                                                                                                                                                                                                                                                                                                                                                                                                                                                                                                                                                                                                                                                                                                                                                                                                                                                                                                                                                                                                                                                                                                                                                                                                                                                                                                                                                                                                | 1   | 1   |
| 8   | 2x53.5cm    |                                                                                                                                                                                                                                                                                                                                                                                                                                                                                                                                                                                                                                                                                                                                                                                                                                                                                                                                                                                                                                                                                                                                                                                                                                                                                                                                                                                                                                                                                                                                                                                                                                                                                                                                                                                                                                                                                                                                                                                                                                                                                                                                | 1   | 1   |
| 9   | 2x53.5cm    |                                                                                                                                                                                                                                                                                                                                                                                                                                                                                                                                                                                                                                                                                                                                                                                                                                                                                                                                                                                                                                                                                                                                                                                                                                                                                                                                                                                                                                                                                                                                                                                                                                                                                                                                                                                                                                                                                                                                                                                                                                                                                                                                | 1   | 1   |
| 10  | 73x115.5cm  |                                                                                                                                                                                                                                                                                                                                                                                                                                                                                                                                                                                                                                                                                                                                                                                                                                                                                                                                                                                                                                                                                                                                                                                                                                                                                                                                                                                                                                                                                                                                                                                                                                                                                                                                                                                                                                                                                                                                                                                                                                                                                                                                | 1   | 1   |
| 11  | 57.5 x73cm  |                                                                                                                                                                                                                                                                                                                                                                                                                                                                                                                                                                                                                                                                                                                                                                                                                                                                                                                                                                                                                                                                                                                                                                                                                                                                                                                                                                                                                                                                                                                                                                                                                                                                                                                                                                                                                                                                                                                                                                                                                                                                                                                                | 1   | 1   |

| Ref | Dimensions | Visual | Qty | Ctn |
|-----|------------|--------|-----|-----|
| 12  | 60x120cm   |        | 1   | 1   |
| 13  | 10.5x45cm  |        | 1   | 1   |
| 14  | 10.5x27 cm |        | 1   | 1   |
| 15  | 10.5x45cm  |        | 1   | 1   |
| 16  | 28x44cm    |        | 2   | 1   |
| 17  | 14x32cm    |        | 1   | 1   |
| 18  | 13x45cm    |        | 1   | 1   |
| 19  | 13x27cm    |        | 1   | 1   |
| 20  | 13x45cm    |        | 1   | 1   |
| 21  | 19.5 x32cm |        | 1   | 1   |