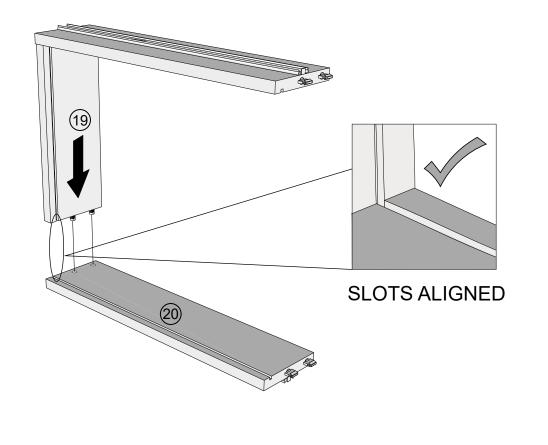

15

16

Assembly instructions

17

18

Note: Drawer will be permanently assembled once panel (17) is fitted.

Assembly instructions

19

20

Assembly instructions

21

22

Note: Drawer will be permanently assembled once panel (21) is fitted.