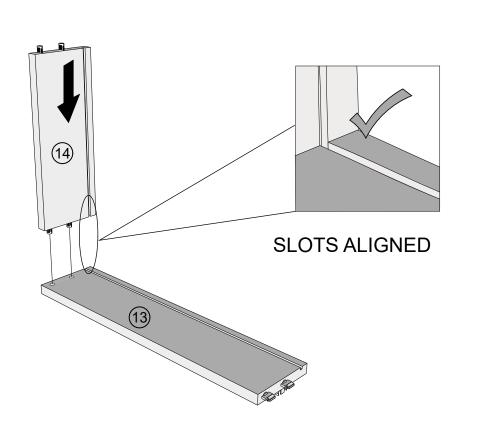

### NEXT FITTNGS ASSEMBLE INSTRUCTIONS

Push connector into housing to be jointed.

Make sure there is no gap between the panels.