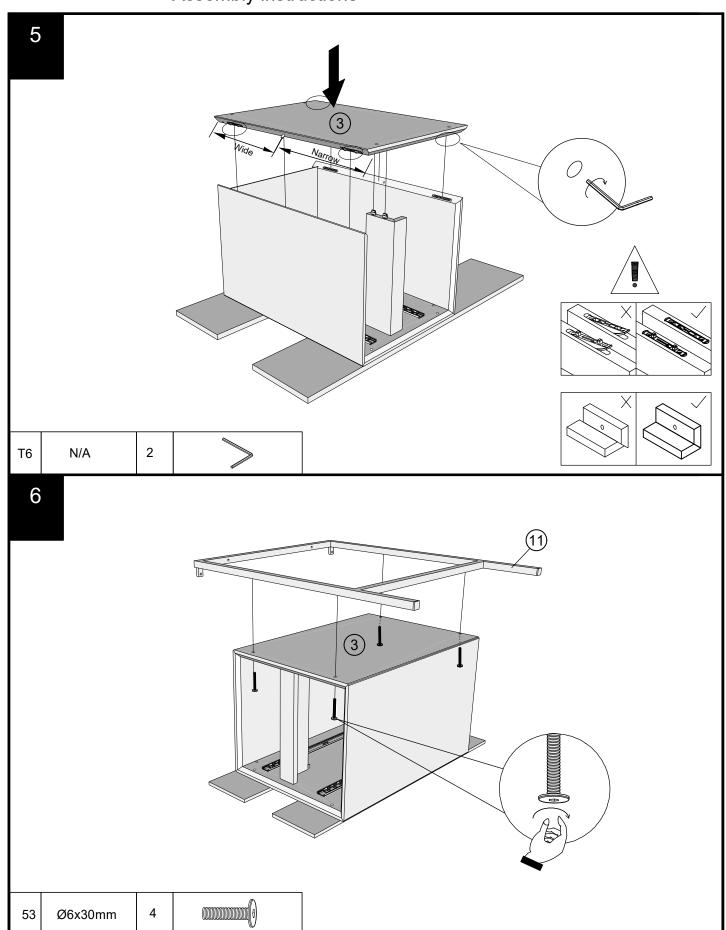

### Do's

We suggest you spend a short time reading through this leaflet before you start.

When you are ready to start, make sure that you have the right tools and plenty of space.

Unwrap all packaging materials and place the components on a clean surface to protect it from damage,

We recommend that the packaging is used to protect the surfaces during assembly.

Carefully check that you have all the parts before beginning assembly.

Due to the size of this product we recomement that it is assembled in the room intended for use.