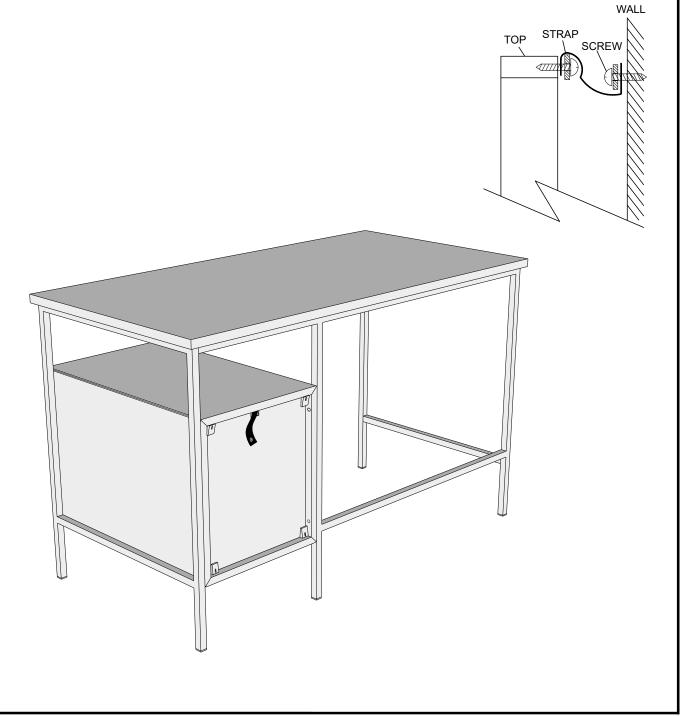

Assembly instructions

Assembly instructions

9 12 Packing Materials V47 Ø6x25mm 12

12

14

We recommend the use of the wall attachment bracket/strap provided for safety reasons. Secure the strap to the wall with an appropriate screw and wall plug for your wall type (not provided). To hide the strap behind the unit ,drill the hole lower than the top of unit.

Attach the other end of the strap to the underside of the top panel with screw. Warning: Always ensure intended wall area to be drilled is free from hidden electrical wires, water and gas pipes. NB:Wall fixings are not included-Please source suitable fixing for your wall type. If in doubt please consult a qualified trades person.