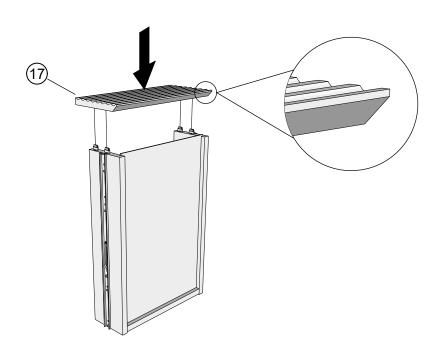

15

16

Assembly instructions

17

18

Note: Drawer will be permanently assembled once panel (17) is fitted.

Assembly instructions

19