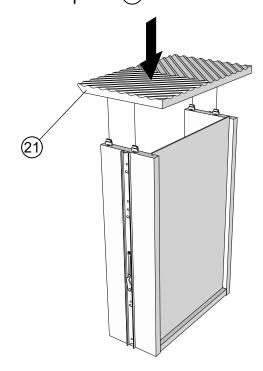

20

Assembly instructions

21

22

Note: Drawer will be permanently assembled once panel (21) is fitted.