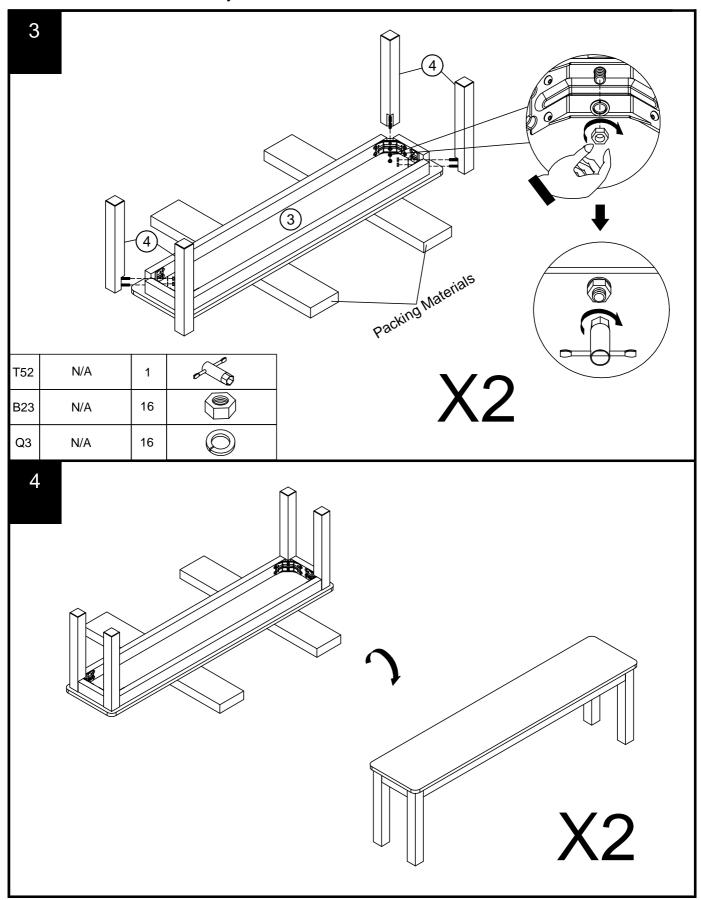

Carefully check that you have all the parts before beginning assembly.

Due to the size of this product we recommend that it is assembled in the room intended for use.

Ensure the product is fully assembled as illustrated and all fixings fully tightened before use.

#### Fixtures and fittings supplied (not to scale)

| - ixtaree and rittings supplied ( not to sears) |            |     |           |        |  |  |
|-------------------------------------------------|------------|-----|-----------|--------|--|--|
| Ref                                             | Dimensions | Qty | Spare Qty | Visual |  |  |
| T52                                             | N/A        | 1   | N/A       |        |  |  |
| B23                                             | N/A        | 24  | 2         |        |  |  |
| Q3                                              | N/A        | 24  | 2         |        |  |  |