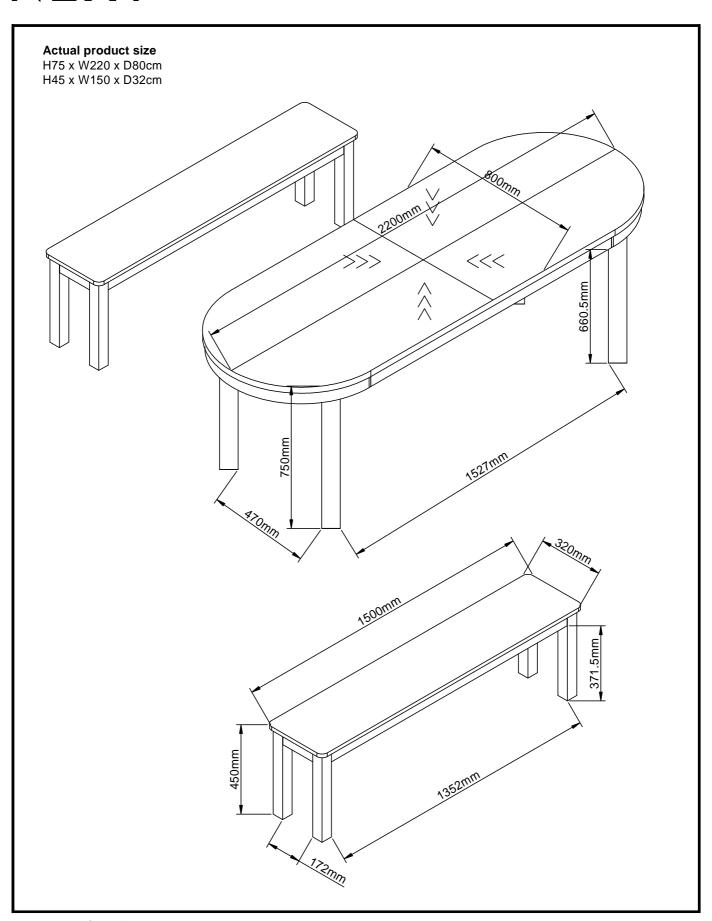

|        | 2   | 2   |
| 4   | 5.5x43cm   |        | 8   | 2   |

#### Fixtures and fittings supplied (not to scale)

| - ixtaree and rittings supplied ( not to sears) |            |     |           |        |  |  |
|-------------------------------------------------|------------|-----|-----------|--------|--|--|
| Ref                                             | Dimensions | Qty | Spare Qty | Visual |  |  |
| T52                                             | N/A        | 1   | N/A       |        |  |  |
| B23                                             | N/A        | 24  | 2         |        |  |  |
| Q3                                              | N/A        | 24  | 2         |        |  |  |





5 <<< >>> <<< >>>

## NEXT BRONX CHEVRON OVAL 6 SEAT DINING TABLE & BENCH SET Q74859



### NEXT BRONX CHEVRON OVAL 6 SEAT DINING TABLE & BENCH SET Q74859

### Warnings

We suggest you retain these instructions for future reference.

Keep fittings out of children's reach and keep children well away from construction area.

This product should only be used on firm level ground.

Please periodically check all fittings and re-tighten as necessary.

Please do not sit or stand on your furniture.

Avoid exposing the furniture to excessive heat or direct sunlight as this can cause deterioration of the colour.

Unwrap all packaging materials and place the components on top of the carton box or on a clean floor to protect it from damage

### Missing parts

If you are missing any fixtures and fittings for your product. Please contact our customer service team on 0333 777 8999 and the