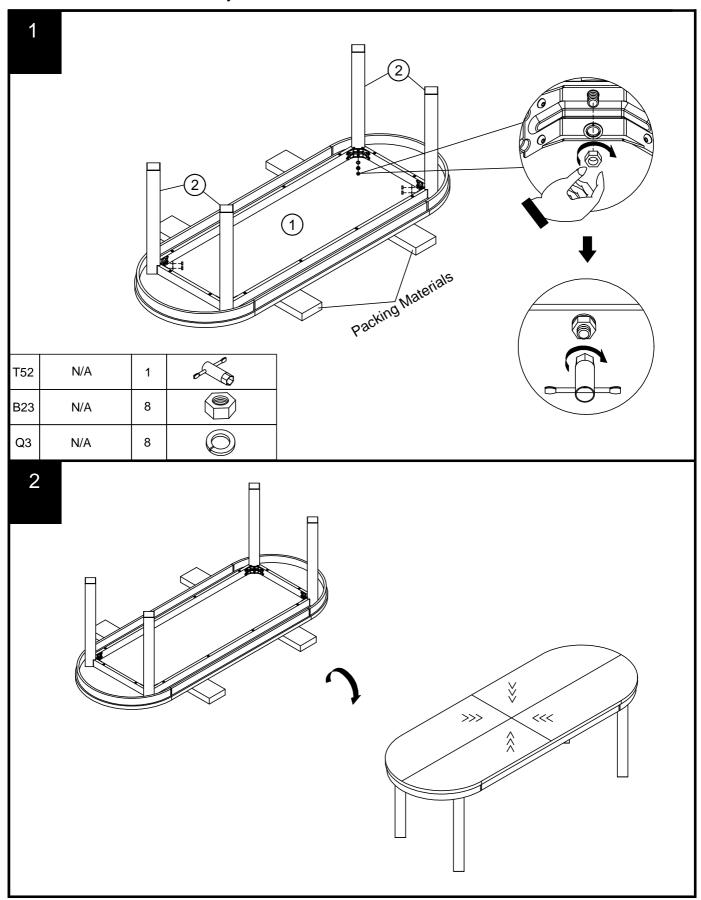

Carefully check that you have all the parts before beginning assembly.

Due to the size of this product we recommend that it is assembled in the room intended for use.

Ensure the product is fully assembled as illustrated and all fixings fully tightened before use.

#### Fixtures and fittings supplied (not to scale)

| - ixtaree and rittings supplied ( not to sears) |            |     |           |        |  |  |
|-------------------------------------------------|------------|-----|-----------|--------|--|--|
| Ref                                             | Dimensions | Qty | Spare Qty | Visual |  |  |
| T52                                             | N/A        | 1   | N/A       |        |  |  |
| B23                                             | N/A        | 24  | 2         |        |  |  |
| Q3                                              | N/A        | 24  | 2         |        |  |  |