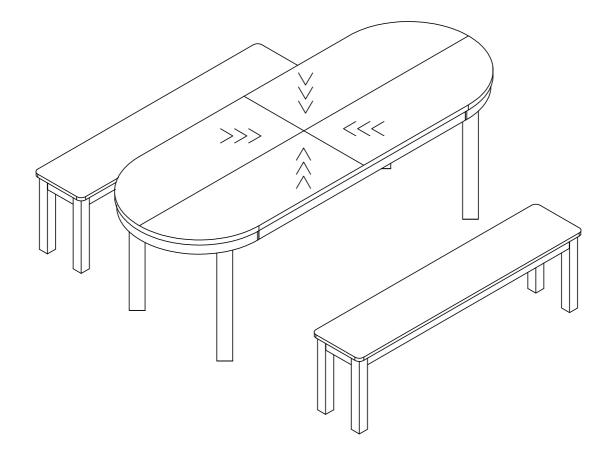

### BRONX CHEVRON OVAL 6 SEAT DINING TABLE & BENCH SET Q74859 Assembly instructions

#### Actual product size

H75 x W220 x D80cm H45 x W150 x D32cm