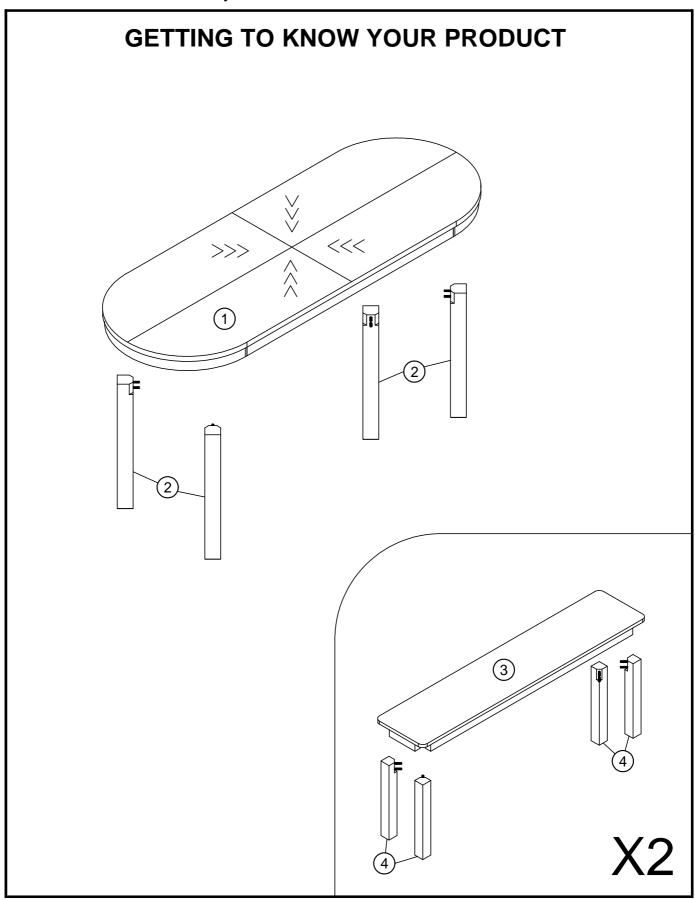

Do not place hot items (e.g. hot drinks) directly on to the wood surface. Please make sure you use a placemat or coaster.

Components supplied. Please use this guide if you require replacement parts.

| Ref | Dimensions | Visual | Qty | Ctn |
|-----|------------|--------|-----|-----|
| 1   | 80x220cm   |        | 1   | 1   |
| 2   | 7.5x72cm   |        | 4   | 1   |
| 3   | 32x150cm   |        | 2   | 2   |
| 4   | 5.5x43cm   |        | 8   | 2   |

#### Fixtures and fittings supplied (not to scale)

| - ixtaree and rittings supplied ( not to sears) |            |     |           |        |  |  |
|-------------------------------------------------|------------|-----|-----------|--------|--|--|
| Ref                                             | Dimensions | Qty | Spare Qty | Visual |  |  |
| T52                                             | N/A        | 1   | N/A       |        |  |  |
| B23                                             | N/A        | 24  | 2         |        |  |  |
| Q3                                              | N/A        | 24  | 2         |        |  |  |