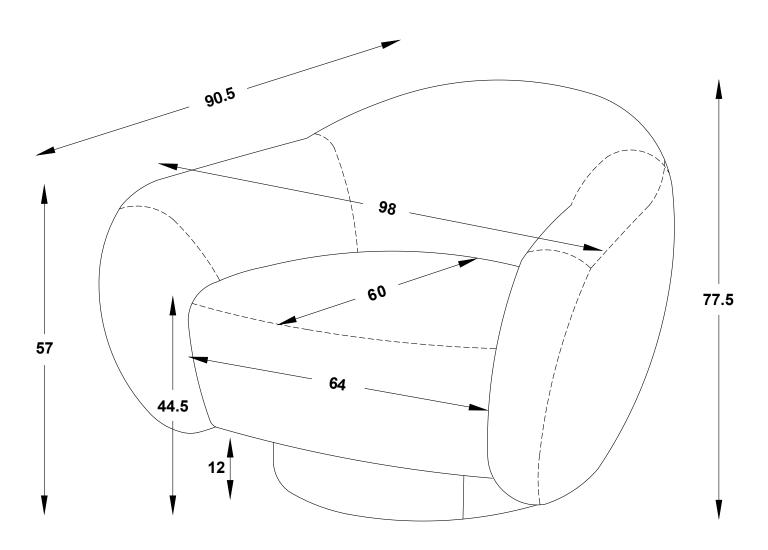

## VARENNA SOFT VELVET CAMEL - Q76931

Instructions

Actual product size H77.5 x W98 x D90.5 cm