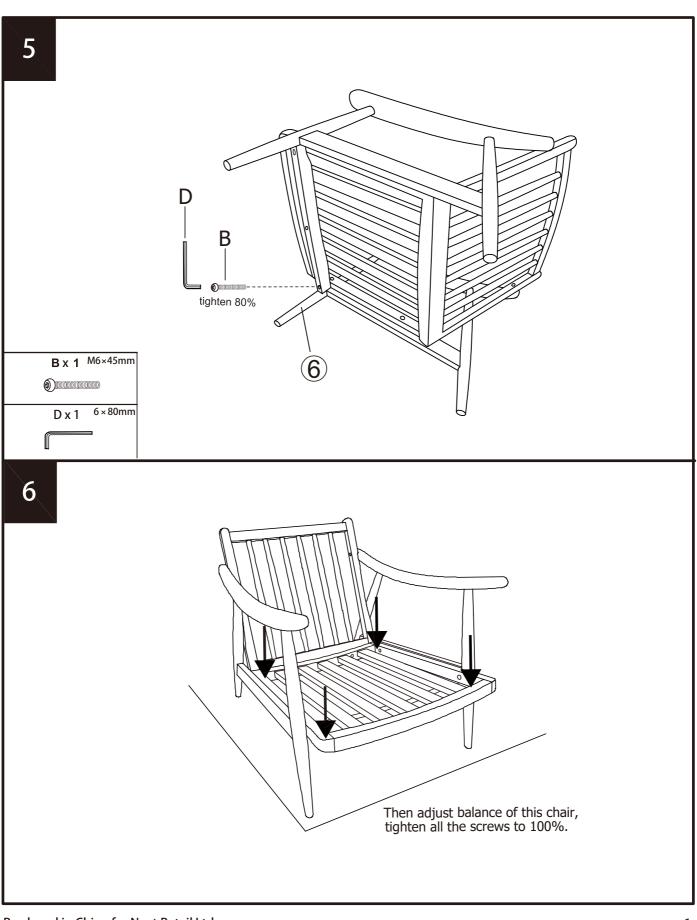

We recommend that the packaging is used to protect the surfaces during assembly

Carefully check that you have all the parts before beginning assembly. Ensure the product is fully assembled as illustrated and all fixings fully tightened before use.

#### Number of people required to assemble

We recommend one people assemble this product.

Time to assemble : 30 minutes