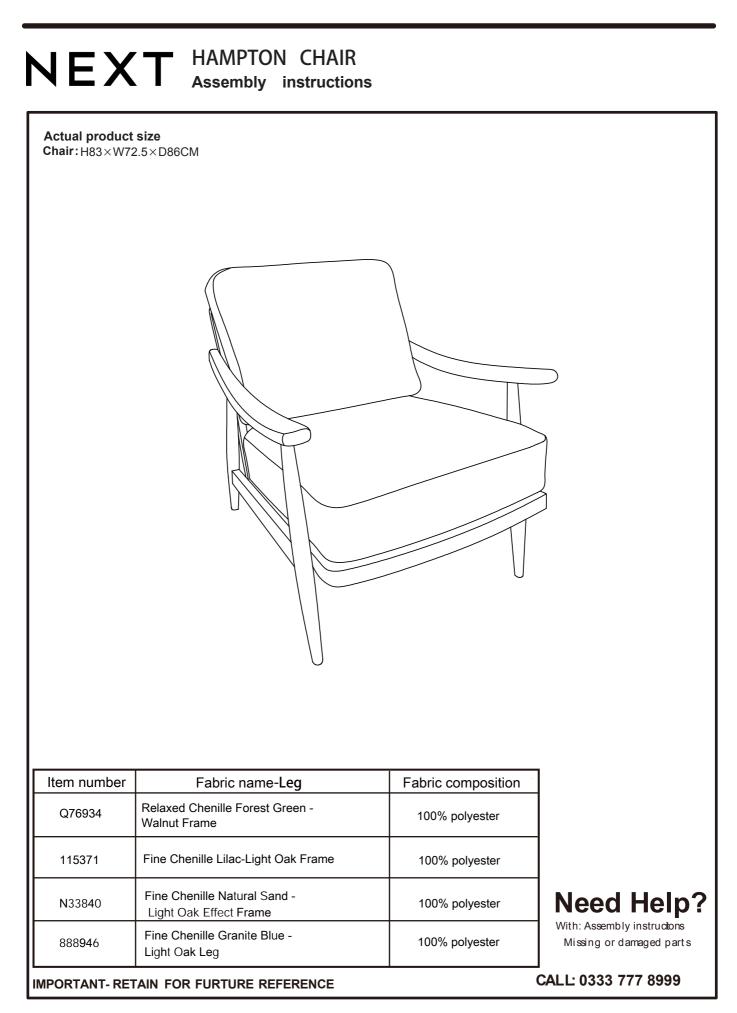

Actual product size Chair:H83×W72.5×D86CM

CAUTION: Maxium weight capacity of this chair is 130 kg.