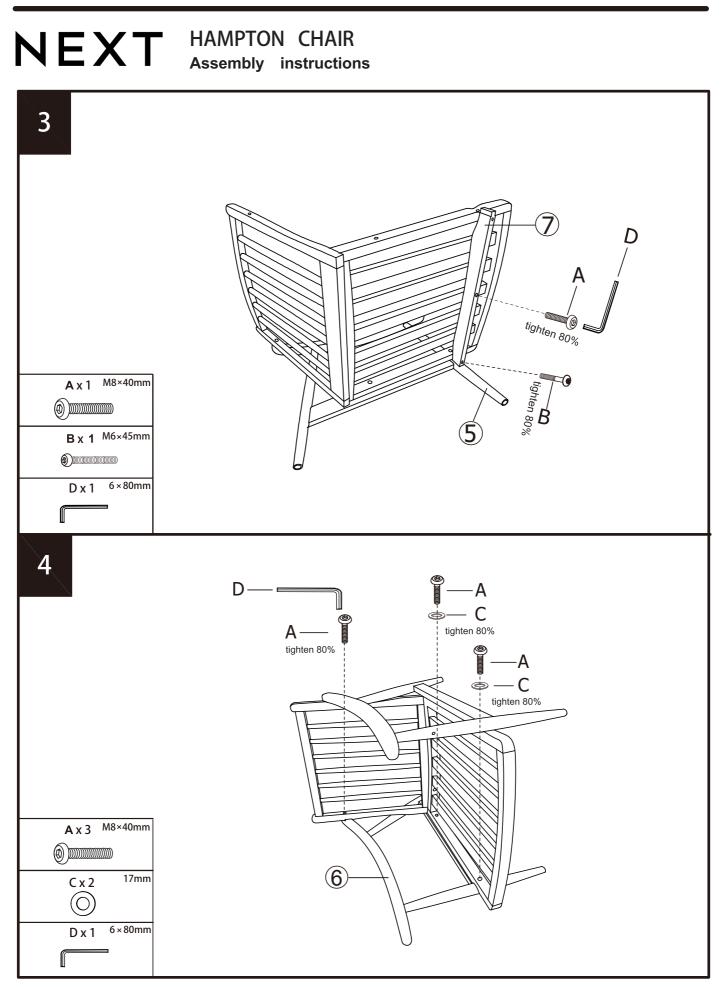

We recommend that the packaging is used to protect the surfaces during assembly

Carefully check that you have all the parts before beginning assembly. Ensure the product is fully assembled as illustrated and all fixings fully tightened before use.

#### Number of people required to assemble

We recommend one people assemble this product.

Time to assemble : 30 minutes