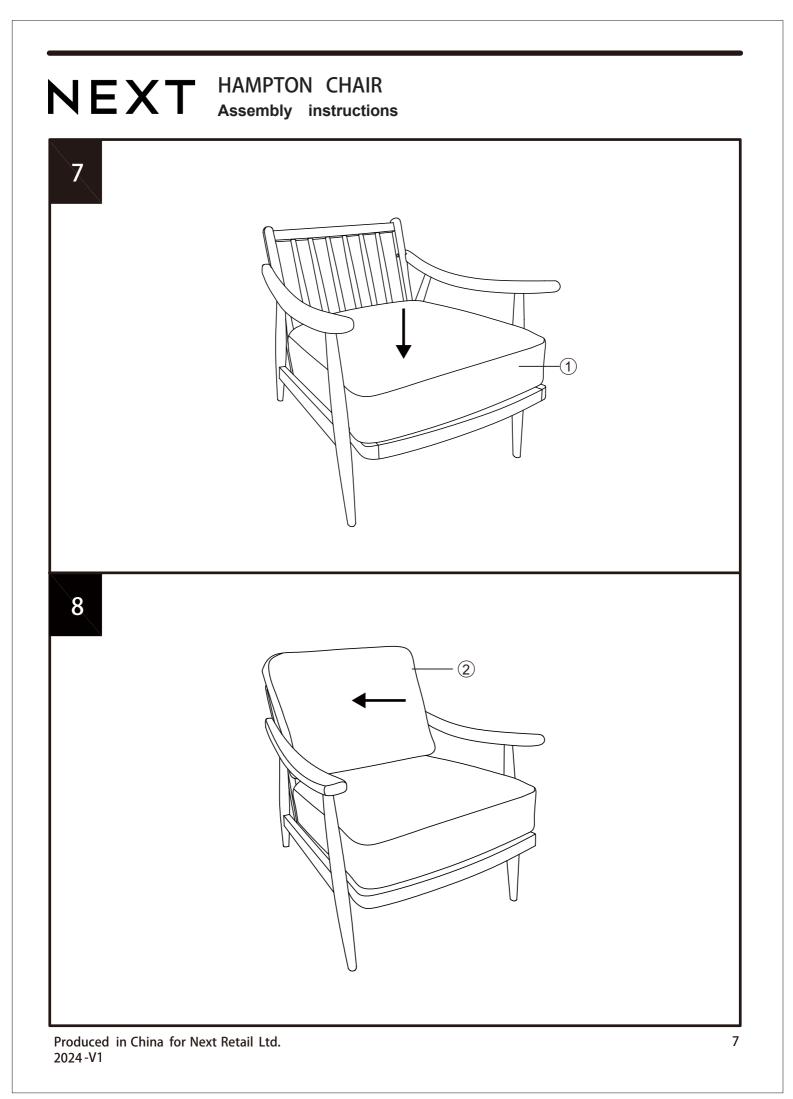

We recommend that the packaging is used to protect the surfaces during assembly

Carefully check that you have all the parts before beginning assembly. Ensure the product is fully assembled as illustrated and all fixings fully tightened before use.

#### Number of people required to assemble

We recommend one people assemble this product.

Time to assemble : 30 minutes