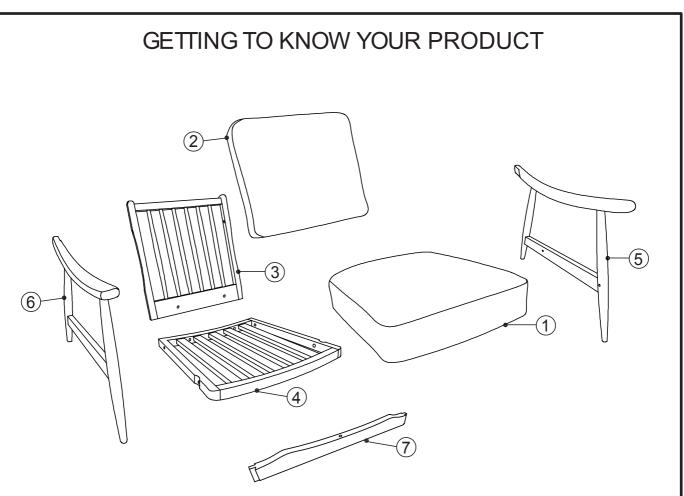

| Dimension                        | Visual | Qty | Ref | Dimension                   | Visual   | Qty |
|----------------------------------|--------|-----|-----|-----------------------------|----------|-----|
| <br>Seat bag:<br>H18.5xW61xD66CM |        | 1   | 5   | Left Arm:<br>H7xW75xD60CM   | <u>I</u> | 1   |
| Back bag:<br>H15xW60xD43CM       |        | 1   | 6   | Right Arm:<br>H7xW75xD60CM  |          | 1   |
| Back panel:<br>H5.5xW62xD61.5CM  | ·      | 1   | 7   | Cross rail:<br>H7xW75xD60CM |          | 1   |
| Base panel:<br>H5.5xW58xD59CM    |        | 1   |     |                             |          |     |