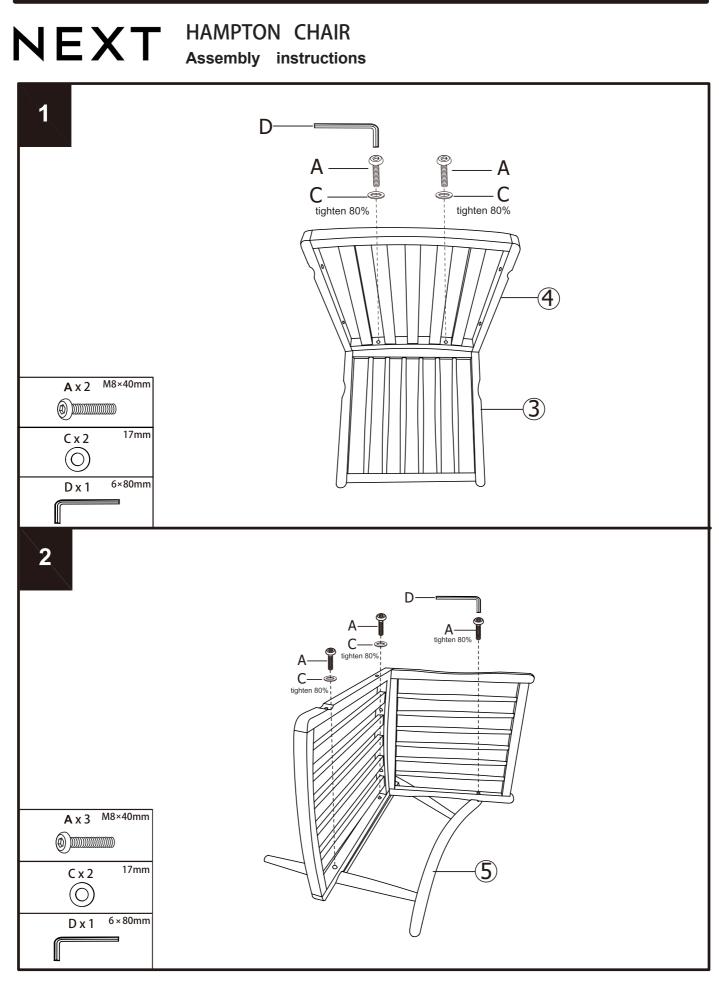

| Fixt u<br>supp | ures and fitti<br>blied (actual |     |       | mm 10 2 | 0 30        | 40 5      | 0 60        | 70<br>    | 80        | 90<br>    | 100       | 110       | 120       | 130       | 140<br>   | 150<br>   | 16 <b>0</b> |
|----------------|---------------------------------|-----|-------|---------|-------------|-----------|-------------|-----------|-----------|-----------|-----------|-----------|-----------|-----------|-----------|-----------|-------------|
| Ref            | Dimension                       | Qty | Spare |         |             |           |             | 1         |           | 1         | 1         |           |           |           |           |           |             |
| A              | 8 x 40mm                        | 9   | 1     |         |             |           |             |           |           |           |           |           |           |           |           |           | <br> <br>   |
| В              | 6 x 45mm                        | 2   | 1     |         |             |           | <br>        |           | <br> <br> |           |           |           |           |           |           |           |             |
| с              | 17mm                            | 6   | 1     |         | <br>   <br> | <br> <br> | <br>   <br> |           |           |           |           |           |           |           |           |           |             |
| D              | 6 x 80mm                        | 1   | 0     |         |             |           |             |           |           | <br> <br>   |
|                |                                 |     |       |         |             | <br>      |             |           |           |           | <br> <br>   |
|                |                                 |     |       |         |             |           |             |           |           |           | <br> <br>   |
|                |                                 |     |       |         |             | <br> <br> |             | <br> <br> |           |           | <br> <br> |           | <br> <br>   |
|                |                                 |     |       |         |             |           |             |           |           |           | <br>      | <br>      | <br>      | <br>      | <br> <br> | <br>      | <br>        |
|                |                                 |     |       |         |             | <br> <br> |             |           | <br> <br> |           |           |           |           |           |           |           |             |
|                |                                 |     |       |         |             | <br> <br> | <br>   <br> |           | <br> <br> | <br>      | <br>      |           | <br>      |           |           |           | :<br> <br>  |
|                |                                 |     |       |         |             | <br> <br> | <br>   <br> |           | <br> <br> |           |           | <br> <br> | <br> <br> | <br> <br> |           |           |             |
|                |                                 |     |       |         |             | <br> <br> |             |           | <br> <br> |           | <br> <br>   |
|                |                                 |     |       |         | <br>        | <br>      |             |           | <br>      |           | <br> <br>   |
| L              |                                 |     |       | ,       | . 1         |           | . 1         |           | 1         |           |           |           |           |           |           | 3         |             |