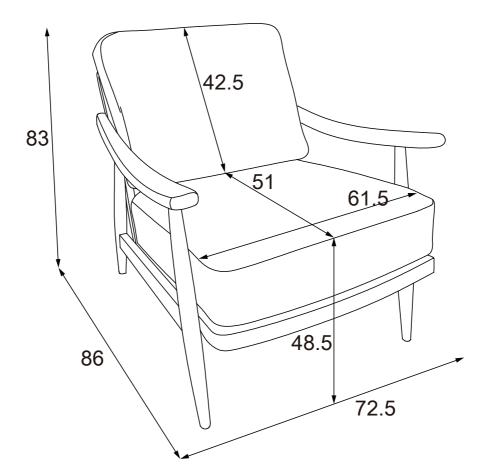

Actual product size Chair:H83×W72.5×D86CM

CAUTION: Maxium weight capacity of this chair is 130 kg.