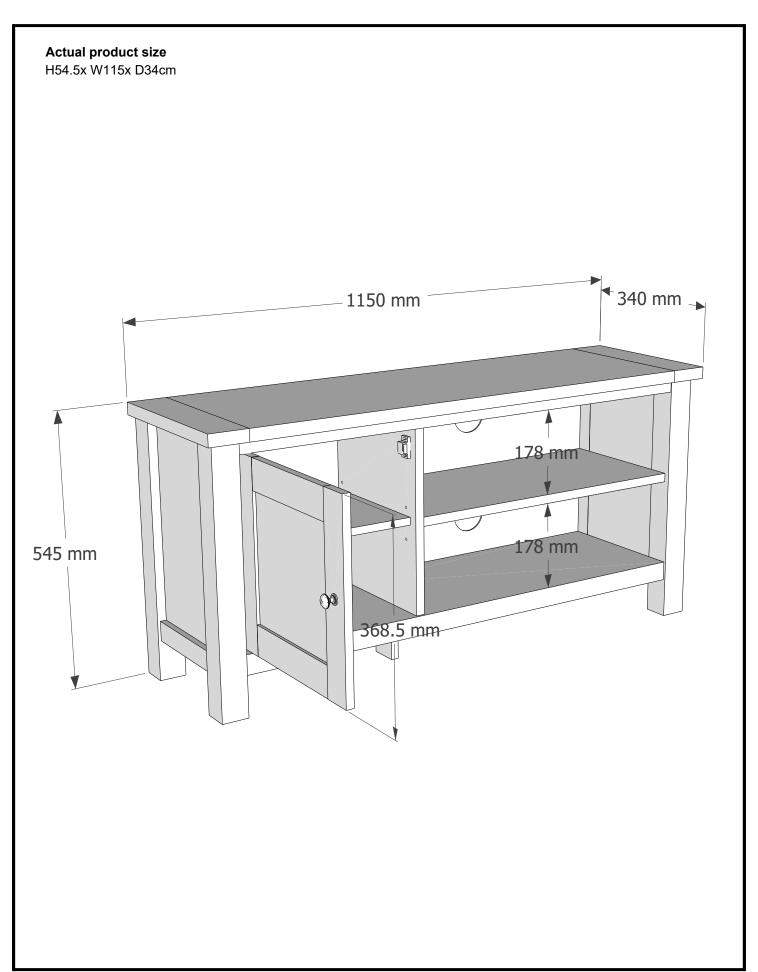

rom hidden electrical wires, water and gas pipes. NB:Wall fixings are not included-Please source suitable fixing for your wall type.

If in doubt please consult a qualified trades person.

Please ensure you secure your product to the wall for your and your family's safety before you use it.





| T39 | N/A       | 2 | 9 | 0   |
|-----|-----------|---|---|-----|
| S41 | Ø4 x 16mm | 2 |   | PH2 |



14



### Install hinge Remove hinge





### **Adjust Hinge Position**



15

### To disassemble:

Step1: Remove the plastic wedges (T38) from the back panels and screws from the rear of the base panel (4);







16

Slide the top panel front to unlock, then lift off. Follow the same sequence to remove the other panels;







# MALVERN CLASSIC CREAM / DOVE GREY COMPACT TV UNIT 893079/Q78223





## MALVERN CLASSIC CREAM / DOVE GREY COMPACT TV UNIT 893079/Q78223

#### Warnings

We suggest you retain these instructions for future reference.

Keep fittings out of children's reach and keep children well away from construction area.

This product should only be used on firm level ground.

Please periodically check all fittings and re-tighten as necessary.

Please do not sit or stand on your furniture.

Avoid exposing the furniture to excessive heat or direct sunlight as this can cause deterioration of the colour.

Unwrap all packaging materials and place the components on top of the carton box or on a clean floor to protect it from damage

#### Missing parts

If you are missing any fixtures and fittings for your product. Please contact our customer service team on 0333 777 8999 and