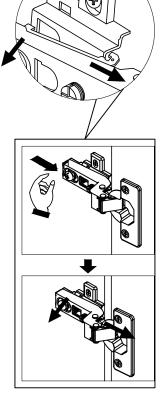

provided for safety reasons. Secure the strap to the wall with an appropriate screw and wall plug for your wall type (not provided). To hide the strap behind the unit ,drill the hole lower than the top of unit.

Attach the other end of the strap to the underside of the top panel with screw.

Warning: Always ensure intended wall area to be drilled is free from hidden electrical wires, water and gas pipes. NB:Wall fixings are not included-Please source suitable fixing for your wall type.

If in doubt please consult a qualified trades person.

Please ensure you secure your product to the wall for your and your family's safety before you use it.





| T39 | N/A       | 2 | 9 | 0   |
|-----|-----------|---|---|-----|
| S41 | Ø4 x 16mm | 2 |   | PH2 |



14



### Install hinge Remove hinge





### **Adjust Hinge Position**



15

### To disassemble:

Step1: Remove the plastic wedges (T38) from the back panels and screws from the rear of the base panel (4);







16

Slide the top panel front to unlock, then lift off. Follow the same sequence to remove the other panels;







# MALVERN CLASSIC CREAM / DOVE GREY COMPACT TV UNIT 893079/Q78223





## MALVERN CLASSIC CREAM / DOVE GREY COMPACT TV UNIT 893079/Q78223

#### Warnings

We suggest you retain these instructions for future reference.

Keep fittings out of children's reach and keep children well away from construction area.

This product should only be used on firm level ground.

Please periodically check all fittings and re-tighten as necessary.

Please do not sit or stand on your furniture.

Avoid exposing the furniture