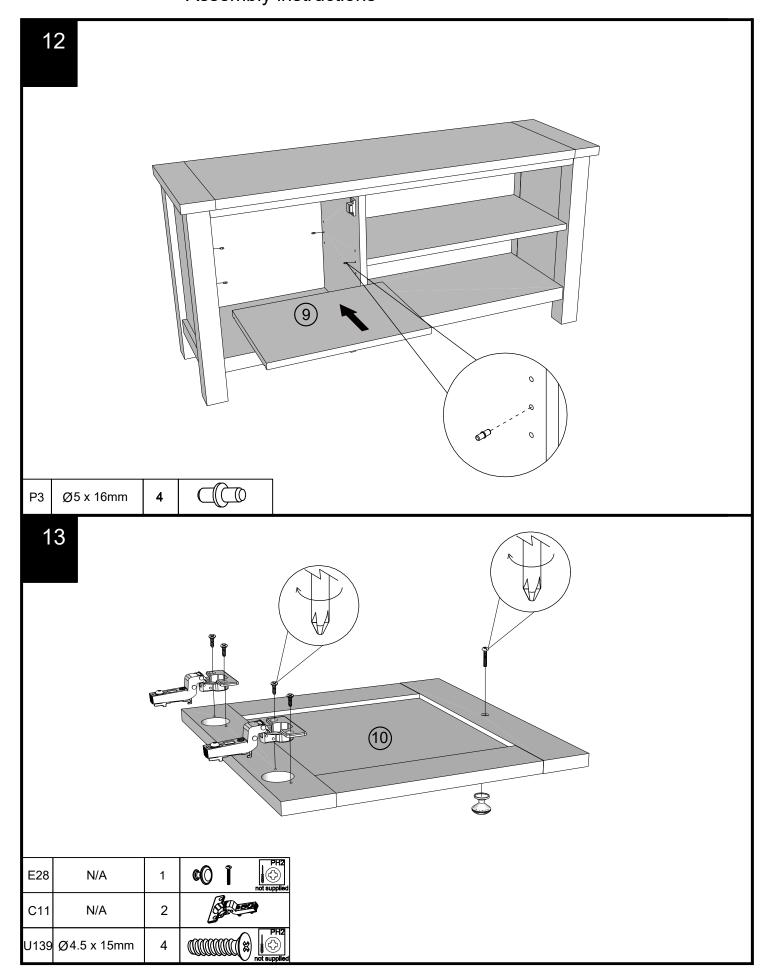

### MALVERN CLASSIC CREAM / DOVE GREY COMPACT TV UNIT NEXT 893079/Q78223 Assembly instructions

Components supplied. Please use this guide if you require replacement parts.

| Ref | Dimensions | Visual | Qty | Ctn |
|-----|------------|--------|-----|-----|
| 1   | 6x10.5cm   |        | 1   | 1   |
| 2   | 32x52cm    |        | 1   | 1   |
| 3   | 32x52cm    |        | 1   | 1   |
| 4   | 31.5x101cm |        | 1   | 1   |
| 5   | 40.5x102cm |        | 1   | 1   |
| 6   | 29x62cm    |        | 1   | 1   |
| 7   | 29x40cm    |        | 1   | 1   |
| 8   | 34x115cm   |        | 1   | 1   |
| 9   | 27x37.5cm  |        | 1   | 1   |
| 10  | 37x37cm    |        | 1   | 1   |

Push connector into housing to join.

Make sure there is no gap between the panels.

### Fixtures and fittings supplied (actual size)

| Ref  | Dimensions  | Qty | Spare Qty |
|------|-------------|-----|-----------|
|      |             |     |           |
| В3   | Ø15 x 12mm  | 1   | 1         |
| B12  | Ø7.5 x 33mm | 1   | 1         |
| Р3   | Ø5 x 16mm   | 4   | 1         |
| D6   | Ø8 x 30mm   | N/A | 1         |
| S41  | Ø4 x 16mm   | 2   | 1         |
| U139 | Ø4.5 x 15mm | 4   | 1         |
| S42  | Ø4 x 16mm   | 2   | 1         |

#### Fixtures and fittings supplied (not to scale)

| i ixtaroo ana numgo cappiloa ( not to coalo) |            |     |           |        |  |
|----------------------------------------------|------------|-----|-----------|--------|--|
| Ref                                          | Dimensions | Qty | Spare Qty | Visual |  |
| M1                                           | N/A        | 1   | N/A       |        |  |
| C11                                          | N/A        | 2   | N/A       |        |  |
| T38                                          | N/A        | 6   | 1         |        |  |
| T39                                          | N/A        | 2   | N/A       | 9      |  |
| E28                                          | N/A        | 1   | N/A       |        |  |