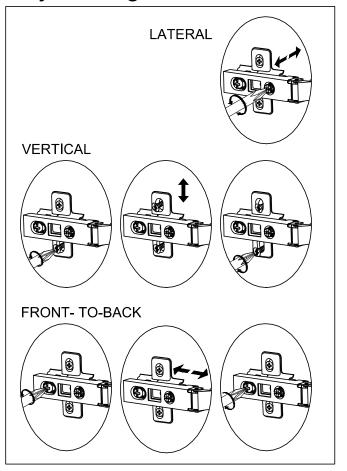

re the strap to the wall with an appropriate screw and wall plug for your wall type (not provided). To hide the strap behind the unit ,drill the hole lower than the top of unit.

Attach the other end of the strap to the underside of the top panel with screw.

Warning: Always ensure intended wall area to be drilled is free from hidden electrical wires, water and gas pipes. NB:Wall fixings are not included-Please source suitable fixing for your wall type.

If in doubt please consult a qualified trades person.

Please ensure you secure your product to the wall for your and your family's safety before you use it.





| T39 | N/A       | 2 | 9 | 0   |
|-----|-----------|---|---|-----|
| S41 | Ø4 x 16mm | 2 |   | PH2 |



14



### Install hinge Remove hinge





### **Adjust Hinge Position**



15

### To disassemble:

Step1: Remove the plastic wedges (T38) from the back panels and screws from the rear of the base panel (4);







16

Slide the top panel front to unlock, then lift off. Follow the same sequence to remove the other panels;







# MALVERN CLASSIC CREAM / DOVE GREY COMPACT TV UNIT 893079/Q78223





## MALVERN CLASSIC CREAM / DOVE GREY COMPACT TV UNIT 893079/Q78223

#### Warnings

We suggest you retain these instructions for future reference.

Keep fittings out of children's reach and keep children well away from construction area.

This product should only be used on firm level ground.

Please periodically check all fittings and re-tighten as necessary.

Please do not sit or stand on your furniture.

Avoid exposing the furniture to excessive heat or direct sunl