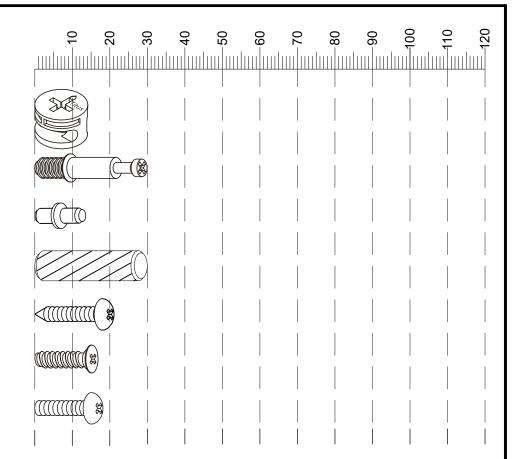

### Fixtures and fittings supplied (actual size)

| Ref  | Dimensions  | Qty | Spare Qty |
|------|-------------|-----|-----------|
|      |             |     |           |
| В3   | Ø15 x 12mm  | 1   | 1         |
| B12  | Ø7.5 x 33mm | 1   | 1         |
| Р3   | Ø5 x 16mm   | 4   | 1         |
| D6   | Ø8 x 30mm   | N/A | 1         |
| S41  | Ø4 x 16mm   | 2   | 1         |
| U139 | Ø4.5 x 15mm | 4   | 1         |
| S42  | Ø4 x 16mm   | 2   | 1         |

#### Fixtures and fittings supplied (not to scale)

| i ixtaroo ana numgo cappiloa ( not to coalo) |            |     |           |        |  |
|----------------------------------------------|------------|-----|-----------|--------|--|
| Ref                                          | Dimensions | Qty | Spare Qty | Visual |  |
| M1                                           | N/A        | 1   | N/A       |        |  |
| C11                                          | N/A        | 2   | N/A       |        |  |
| T38                                          | N/A        | 6   | 1         |        |  |
| T39                                          | N/A        | 2   | N/A       | 9      |  |
| E28                                          | N/A        | 1   | N/A       |        |  |