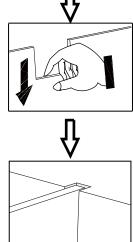

Push connector into housing to join.

Make sure there is no gap between the panels.