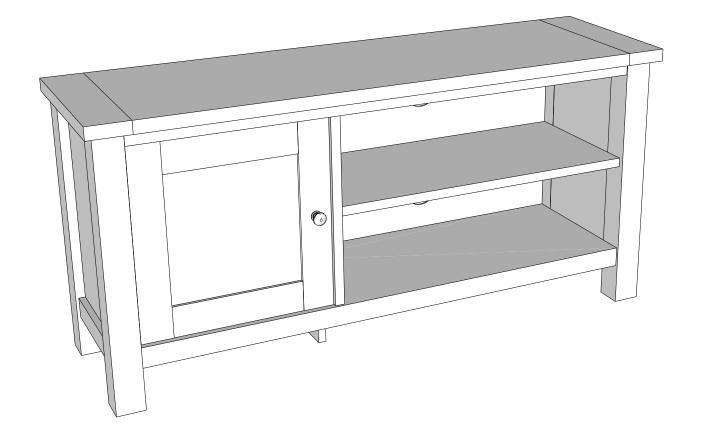

# MALVERN CLASSIC CREAM / DOVE GREY COMPACT TV UNIT 893079/Q78223 Assembly instructions

# Actual product size H54.5x W115x D34cm