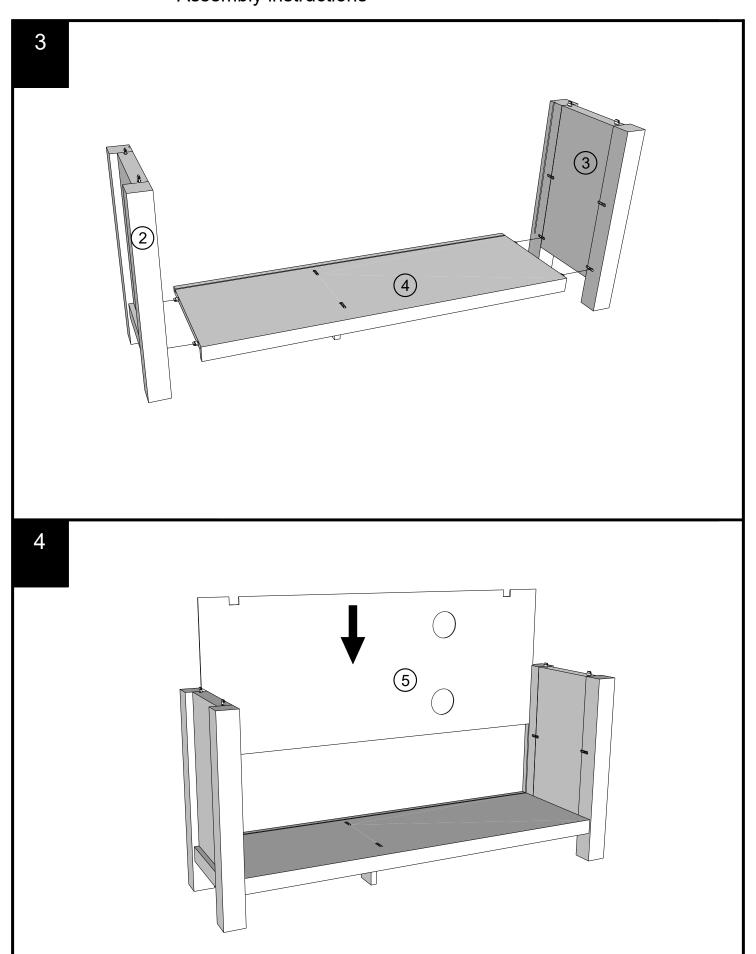

|



#### Fixtures and fittings supplied (not to scale)

| i ixtaroo ana numgo cappiloa ( not to coalo) |            |     |           |        |  |
|----------------------------------------------|------------|-----|-----------|--------|--|
| Ref                                          | Dimensions | Qty | Spare Qty | Visual |  |
| M1                                           | N/A        | 1   | N/A       |        |  |
| C11                                          | N/A        | 2   | N/A       |        |  |
| T38                                          | N/A        | 6   | 1         |        |  |
| T39                                          | N/A        | 2   | N/A       | 9      |  |
| E28                                          | N/A        | 1   | N/A       |        |  |





### MALVERN CLASSIC CREAM / DOVE GREY COMPACT TV UNIT 893079/Q78223 Assembly instructions

5



6







# MALVERN CLASSIC CREAM / DOVE GREY COMPACT TV UNIT 893079/Q78223 Assembly instructions

11

We recommend the use of the wall attachment bracket/strap provided for safety reasons. Secure the strap to the wall with an appropriate screw and wall plug for your wall type (not provided). To hide the strap behind the unit ,drill the hole lower than the top of unit.

Attach the other end of the strap to the underside of the top panel with screw.

Warning: Always ensure intended wall area to be drilled is free from hidden electrical wires, water and gas pipes. NB:Wall fixings are not included-Please source suitable fixing for your wall type.

If in doubt please consult a qualified trades pers