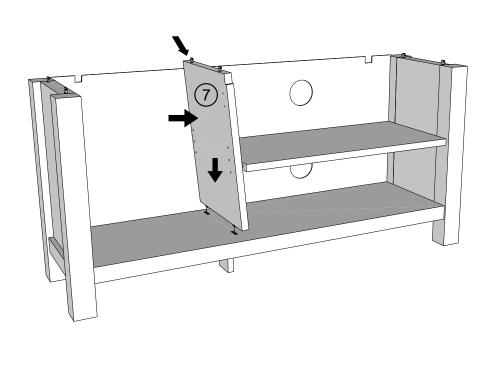

### MALVERN CLASSIC CREAM / DOVE GREY COMPACT TV UNIT 893079/Q78223 Assembly instructions

5

6