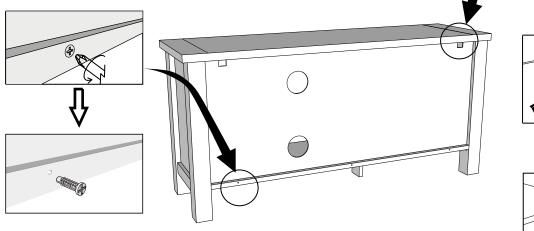

# MALVERN CLASSIC CREAM / DOVE GREY COMPACT TV UNIT 893079/Q78223 Assembly instructions

11

We recommend the use of the wall attachment bracket/strap provided for safety reasons. Secure the strap to the wall with an appropriate screw and wall plug for your wall type (not provided). To hide the strap behind the unit ,drill the hole lower than the top of unit.

Attach the other end of the strap to the underside of the top panel with screw.

Warning: Always ensure intended wall area to be drilled is free from hidden electrical wires, water and gas pipes. NB:Wall fixings are not included-Please source suitable fixing for your wall type.