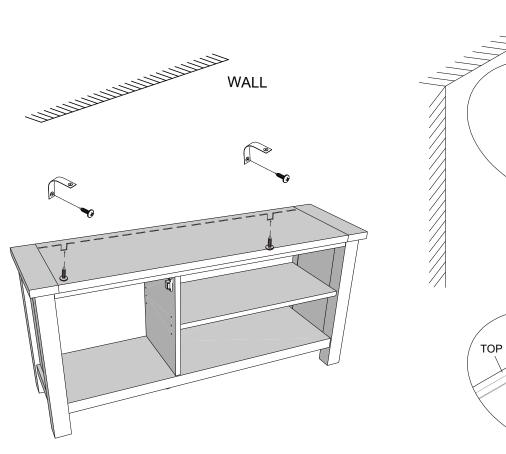

# MALVERN CLASSIC CREAM / DOVE GREY COMPACT TV UNIT 893079/Q78223 Assembly instructions

11

We recommend the use of the wall attachment bracket/strap provided for safety reasons. Secure the strap to the wall with an appropriate screw and wall plug for your wall type (not provided). To hide the strap behind the unit ,drill the hole lower than the top of unit.

Attach the other end of the strap to the underside of the top panel with screw.

Warning: Always ensure intended wall area to be drilled is free from hidden electrical wires, water and gas pipes. NB:Wall fixings are not included-Please source suitable fixing for your wall type.