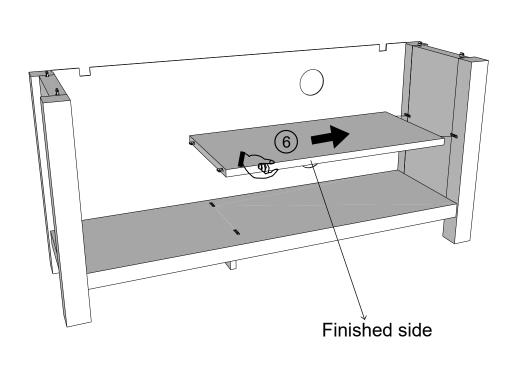

### MALVERN CLASSIC CREAM / DOVE GREY COMPACT TV UNIT 893079/Q78223 Assembly instructions

5

6