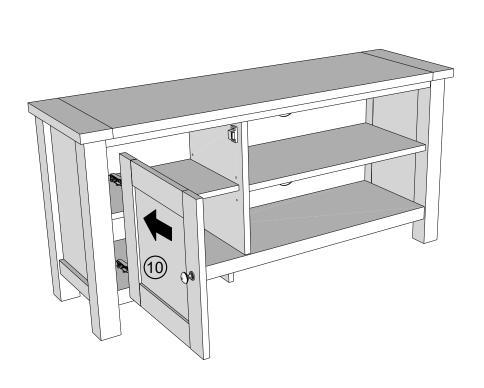

Push connector into housing to join.

Make sure there is no gap between the panels.