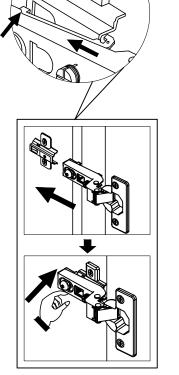

p provided for safety reasons. Secure the strap to the wall with an appropriate screw and wall plug for your wall type (not provided). To hide the strap behind the unit ,drill the hole lower than the top of unit.

Attach the other end of the strap to the underside of the top panel with screw.

Warning: Always ensure intended wall area to be drilled is free from hidden electrical wires, water and gas pipes. NB:Wall fixings are not included-Please source suitable fixing for your wall type.

If in doubt please consult a qualified trades person.

Please ensure you secure your product to the wall for your and your family's safety before you use it.





| T39 | N/A       | 2 | 9 | 0   |
|-----|-----------|---|---|-----|
| S41 | Ø4 x 16mm | 2 |   | PH2 |



14



### Install hinge Remove hinge





### **Adjust Hinge Position**



15

### To disassemble:

Step1: Remove the plastic wedges (T38) from the back panels and screws from the rear of the base panel (4);







16

Slide the top panel front to unlock, then lift off. Follow the same sequence to remove the other panels;







# MALVERN CLASSIC CREAM / DOVE GREY COMPACT TV UNIT 893079/Q78223





## MALVERN CLASSIC CREAM / DOVE GREY COMPACT TV UNIT 893079/Q78223

#### Warnings

We suggest you retain these instructions for future reference.

Keep fittings out of children's reach and keep children well away from construction area.

This product should only be used on firm level ground.

Please periodically check all fittings and re-tighten as necessary.

Please do not sit or stand on your furniture.

Avoid exposing the furnitu