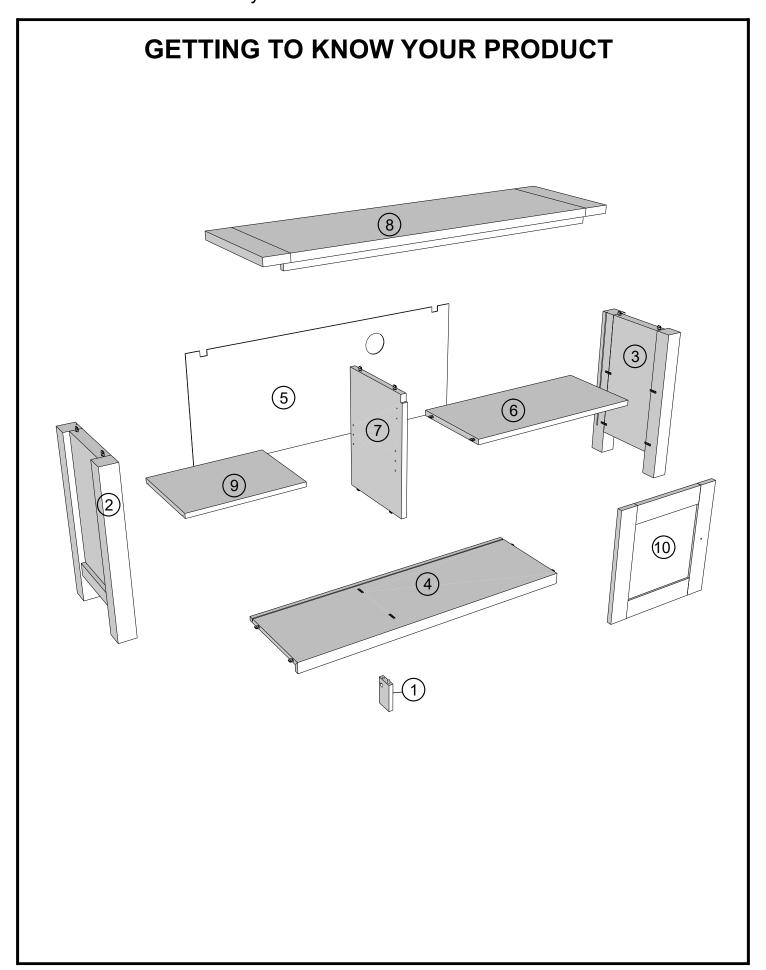

### MALVERN CLASSIC CREAM / DOVE GREY COMPACT TV UNIT NEXT 893079/Q78223 Assembly instructions

Components supplied. Please use this guide if you require replacement parts.

| Ref | Dimensions | Visual | Qty | Ctn |
|-----|------------|--------|-----|-----|
| 1   | 6x10.5cm   |        | 1   | 1   |
| 2   | 32x52cm    |        | 1   | 1   |
| 3   | 32x52cm    |        | 1   | 1   |
| 4   | 31.5x101cm |        | 1   | 1   |
| 5   | 40.5x102cm |        | 1   | 1   |
| 6   | 29x62cm    |        | 1   | 1   |
| 7   | 29x40cm    |        | 1   | 1   |
| 8   | 34x115cm   |        | 1   | 1   |
| 9   | 27x37.5cm  |        | 1   | 1   |
| 10  | 37x37cm    |        | 1   | 1   |