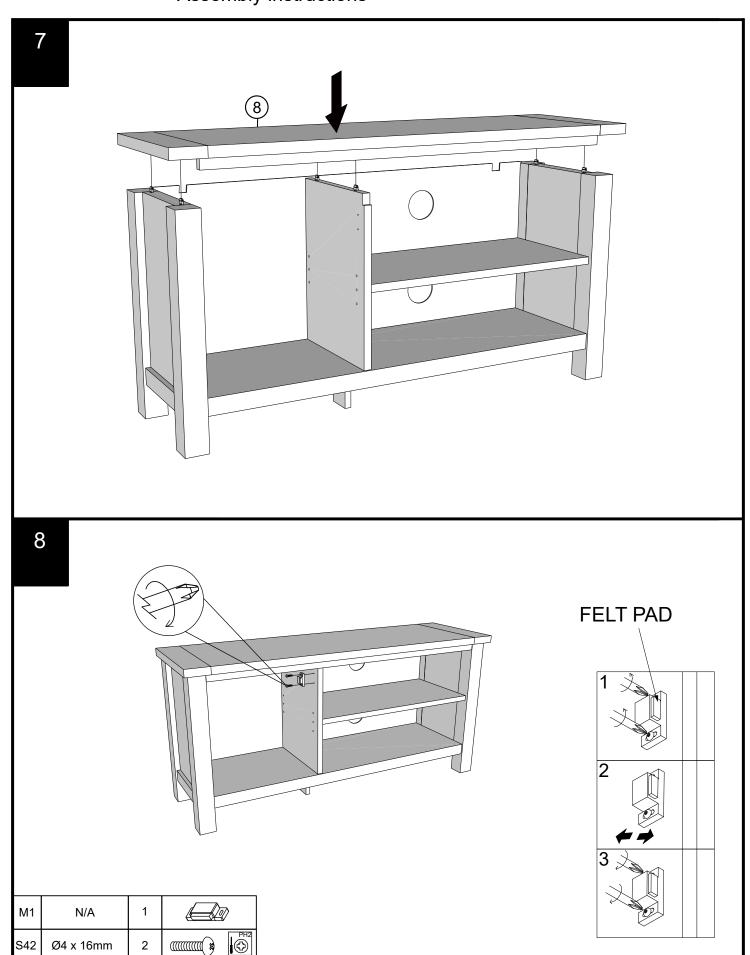

### MALVERN CLASSIC CREAM / DOVE GREY COMPACT TV UNIT 893079/Q78223 Assembly instructions

5

6