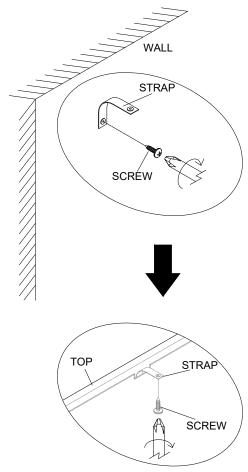

# MALVERN CLASSIC CREAM / DOVE GREY COMPACT TV UNIT 893079/Q78223 Assembly instructions

11

We recommend the use of the wall attachment bracket/strap provided for safety reasons. Secure the strap to the wall with an appropriate screw and wall plug for your wall type (not provided). To hide the strap behind the unit ,drill the hole lower than the top of unit.

Attach the other end of the strap to the underside of the top panel with screw.

Warning: Always ensure intended wall area to be drilled is free from hidden electrical wires, water and gas pipes. NB:Wall fixings are not included-Please source suitable fixing for your wall type.

If in doubt please consult a qualified trades person.

Please ensure you secure your product to the wall for your and your family's safety before you use it.

| T39 | N/A       | 2 | 9 | 0   |
|-----|-----------|---|---|-----|
| S41 | Ø4 x 16mm | 2 |   | PH2 |