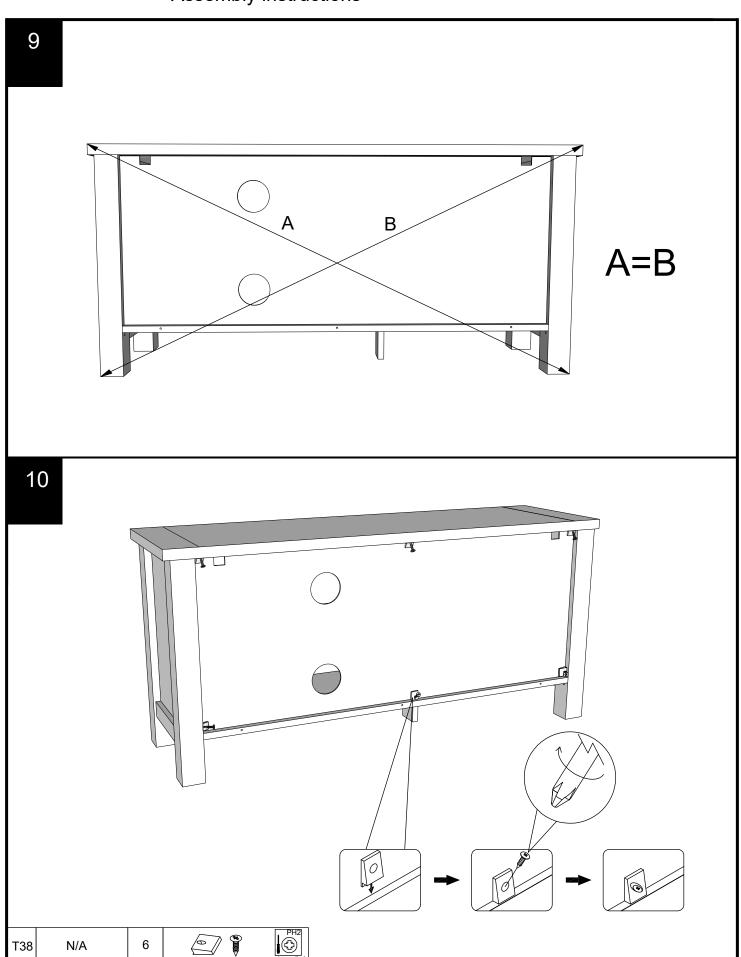

### MALVERN CLASSIC CREAM / DOVE GREY COMPACT TV UNIT 893079/Q78223 Assembly instructions

5

6