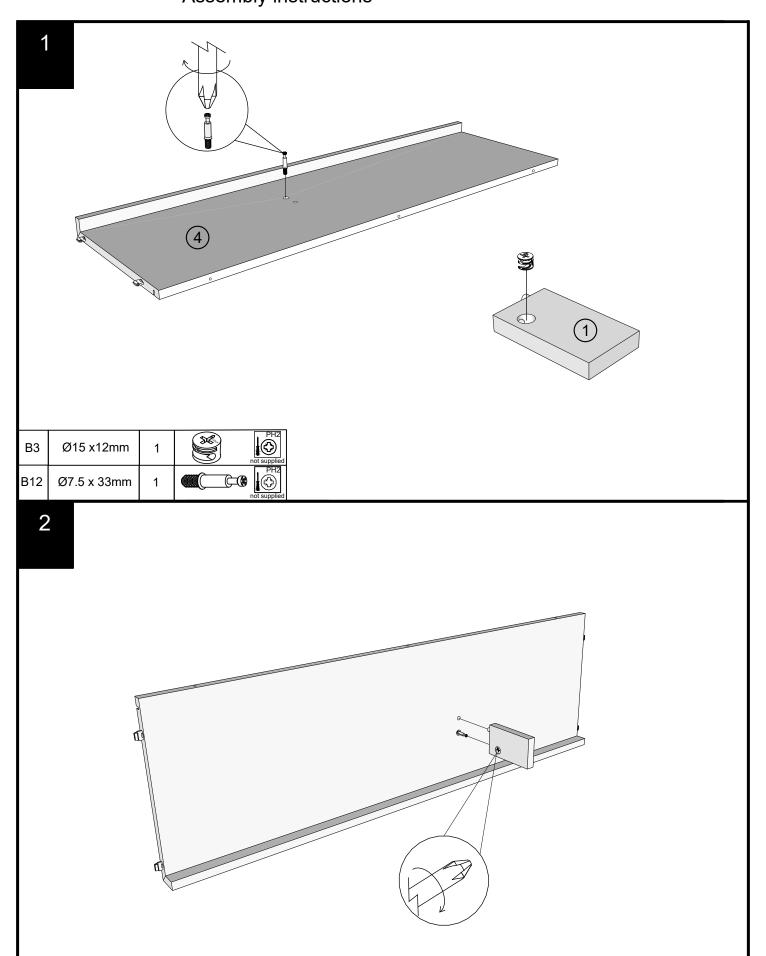

### Fixtures and fittings supplied (actual size)

| Ref  | Dimensions  | Qty | Spare Qty |
|------|-------------|-----|-----------|
|      |             |     |           |
| В3   | Ø15 x 12mm  | 1   | 1         |
| B12  | Ø7.5 x 33mm | 1   | 1         |
| Р3   | Ø5 x 16mm   | 4   | 1         |
| D6   | Ø8 x 30mm   | N/A | 1         |
| S41  | Ø4 x 16mm   | 2   | 1         |
| U139 | Ø4.5 x 15mm | 4   | 1         |
| S42  | Ø4 x 16mm   | 2   | 1         |