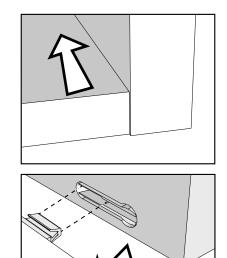

Push connector into housing to join.

Make sure there is no gap between the panels.