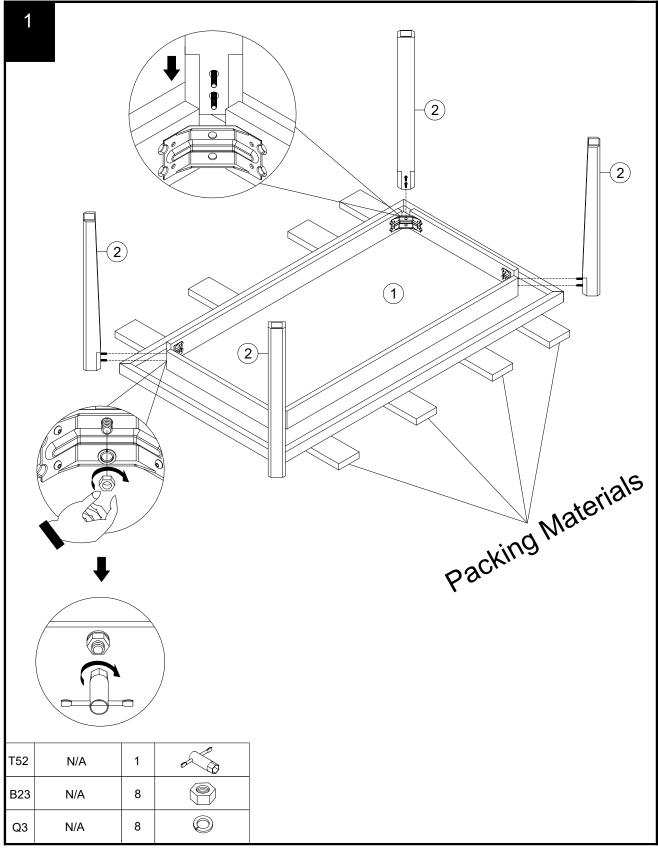

| Ref | Dimensions | Qty | Spare Qty | Visual     |
|-----|------------|-----|-----------|------------|
| T52 | N/A        | 1   | N/A       |            |
| B23 | N/A        | 8   | N/A       |            |
| Q3  | N/A        | 8   | 1         | $\bigcirc$ |