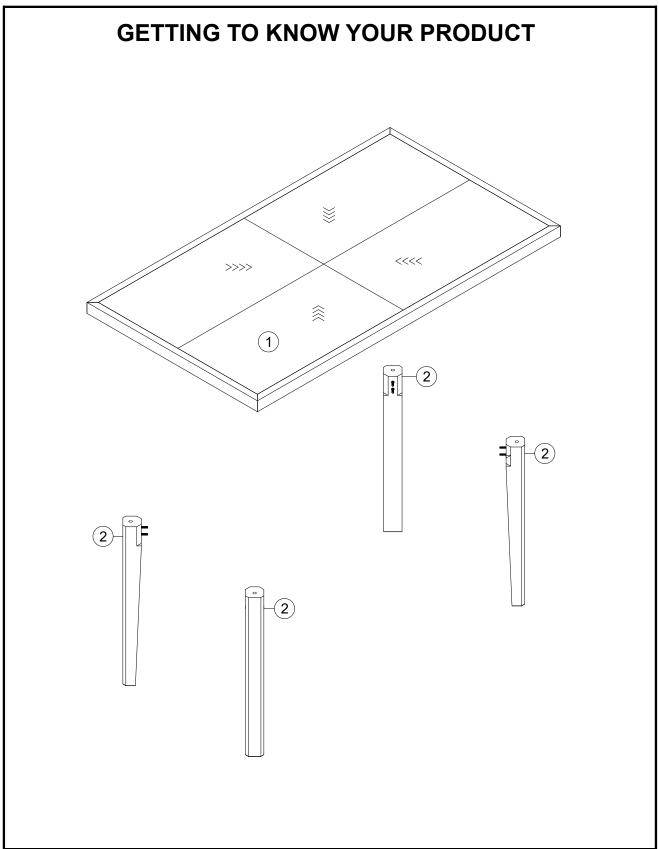

Do not place hot items (e.g. hot drinks) directly on to the wood surface. Please make sure you use a placemat or coaster.

Produced in China for Next Retail Ltd. Q78253-2024-V1.

| Comp | Components supplied. Please use this guide if you require repla |        |     |     |  |  |  |
|------|-----------------------------------------------------------------|--------|-----|-----|--|--|--|
| Ref  | Dimensions                                                      | Visual | Qty | Ctn |  |  |  |
| 1    | 90x160cm                                                        |        | 1   | 1   |  |  |  |
| 2    | 7x73cm                                                          |        | 4   | 1   |  |  |  |