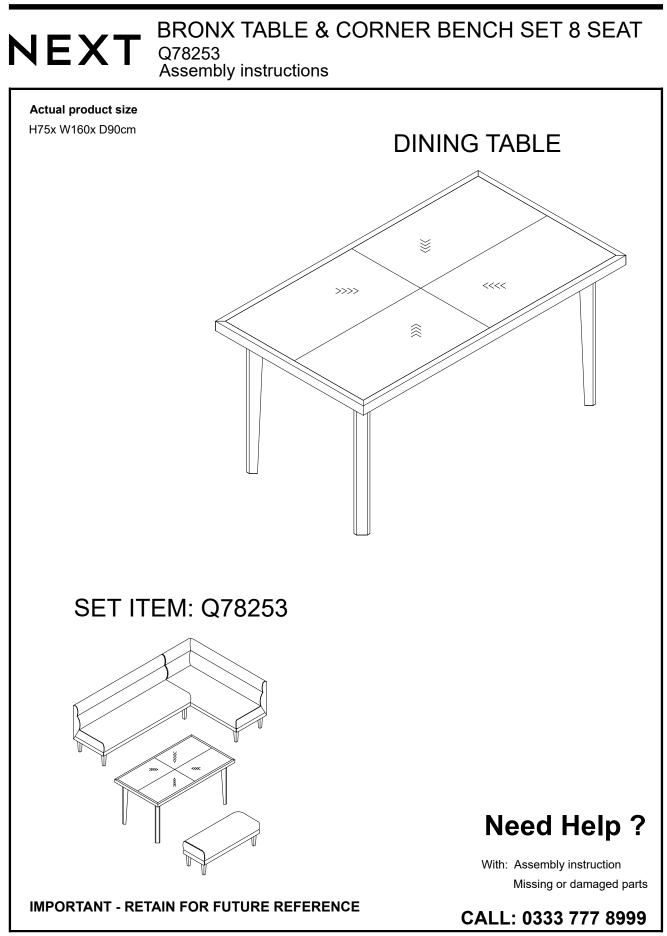

# **NEXT** BRONX TABLE & CORNER BENCH SET 8 SEAT Q78253 Actual product size H75x W160x D90cm 900mm 1600mm $\gtrsim$ <<<< >>>> $\widehat{\approx}$ 752mm 1310mm 594mm

Produced in China for Next Retail Ltd. Q78253-2024-V1.

# **NEXT** BRONX TABLE & CORNER BENCH SET 8 SEAT Q78253