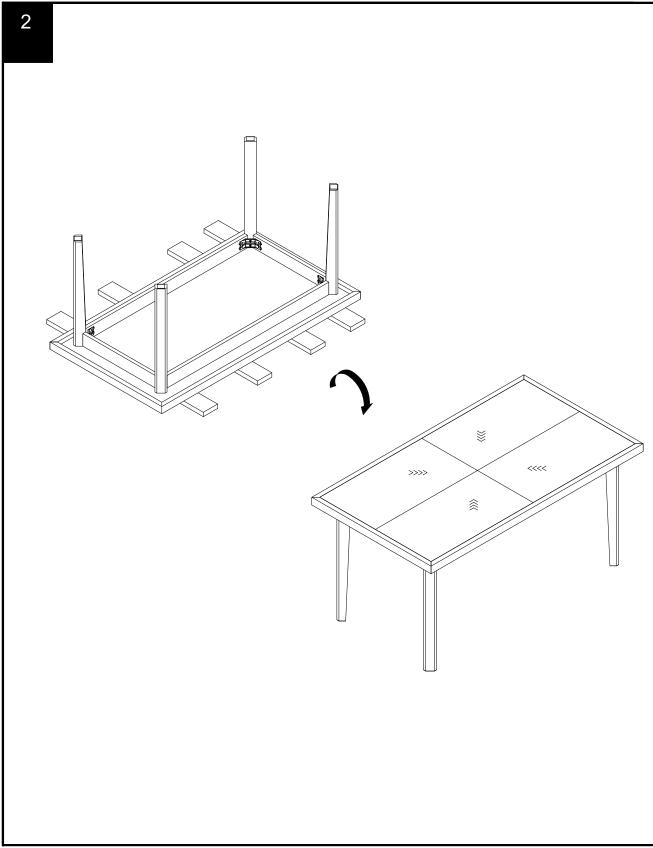

guide if you require repla |        |     |     |  |  |  |
|------|-----------------------------------------------------------------|--------|-----|-----|--|--|--|
| Ref  | Dimensions                                                      | Visual | Qty | Ctn |  |  |  |
| 1    | 90x160cm                                                        |        | 1   | 1   |  |  |  |
| 2    | 7x73cm                                                          |        | 4   | 1   |  |  |  |

| Ref | Dimensions | Qty | Spare Qty | Visual     |
|-----|------------|-----|-----------|------------|
| T52 | N/A        | 1   | N/A       |            |
| B23 | N/A        | 8   | N/A       |            |
| Q3  | N/A        | 8   | 1         | $\bigcirc$ |



Produced in China for Next Retail Ltd. Q78253-2024-V1.



# **NEXT** BRONX TABLE & CORNER BENCH SET 8 SEAT Q78253 Actual product size H75x W160x D90cm 900mm 1600mm $\gtrsim$ <<<< >>>> $\widehat{\approx}$ 752mm 1310mm 594mm

Produced in China for Next Retail Ltd. Q78253-2024-V1.

# **NEXT** BRONX TABLE & CORNER BENCH SET 8 SEAT Q78253

## Warnings

We suggest you retain these instructions for future reference.

Keep fittings out of children's reach and keep children well away from construction area.

This product should only be used on firm level ground.

Please periodically check all fittings and re-tighten as necessary.

Please do not sit or stand on your furniture.

Avoid exposing the furniture to excessive heat or direct sunlight as this can cause deterioration of the colour.

Unwrap all packaging materials and place the components on top of