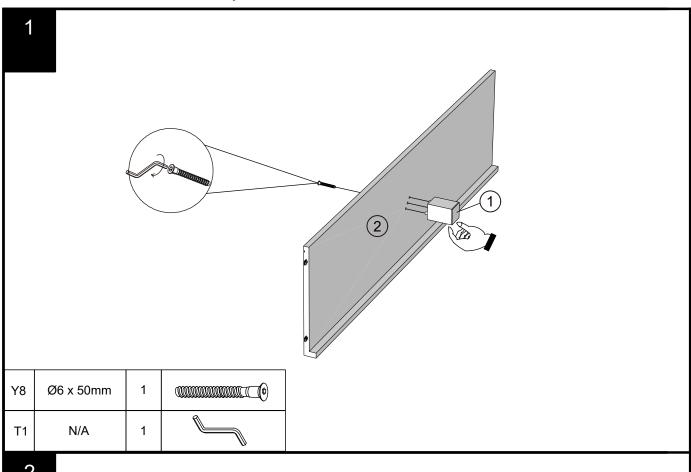

### Fixtures and fittings supplied (actual size)

| Ref | Dimensions | Qty | Spare Qty |
|-----|------------|-----|-----------|
| Y8  | Ø6 x 50mm  | 2   | 1         |
| D6  | Ø8 x 30mm  | N/A | 1         |
| S41 | Ø4 x 16mm  | 2   | 1         |

### Fixtures and fittings supplied ( not to scale)

| man or and manige cappings (more cours) |            |     |           |        |
|-----------------------------------------|------------|-----|-----------|--------|
| Ref                                     | Dimensions | Qty | Spare Qty | Visual |
| T39                                     | N/A        | 2   | N/A       | 9      |
| T38                                     | N/A        | 9   | 1         |        |
| E28                                     | N/A        | 10  | N/A       |        |
| T1                                      | N/A        | 1   | N/A       |        |