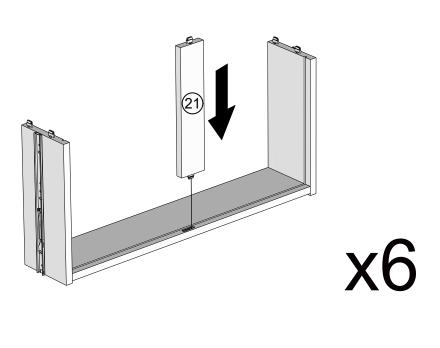

MALVERN DOVE GREY / CHALK 10 DRAWER SUPERWIDE CHEST Q78724/818815
Assembly instructions

21

22

MALVERN DOVE GREY / CHALK 10 DRAWER SUPERWIDE CHEST Q78724/818815 Assembly instructions

23

**x6** 

24

Note: Drawer will be permanently assembled once panel 23 is fitted.

x6

MALVERN DOVE GREY / CHALK 10 DRAWER SUPERWIDE CHEST Q78724/818815 Assembly instructions

25 PH2 6 E28 N/A