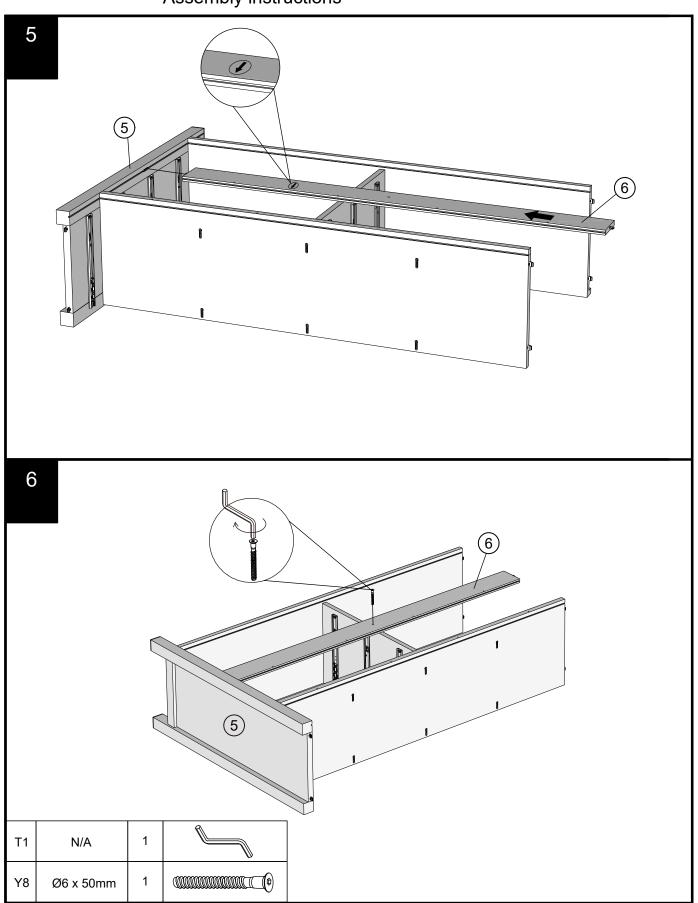

### Fixtures and fittings supplied (actual size)

| Ref | Dimensions | Qty | Spare Qty |
|-----|------------|-----|-----------|
| Y8  | Ø6 x 50mm  | 2   | 1         |
| D6  | Ø8 x 30mm  | N/A | 1         |
| S41 | Ø4 x 16mm  | 2   | 1         |

### Fixtures and fittings supplied ( not to scale)

| man or and manige cappings (more cours) |            |     |           |        |
|-----------------------------------------|------------|-----|-----------|--------|
| Ref                                     | Dimensions | Qty | Spare Qty | Visual |
| T39                                     | N/A        | 2   | N/A       | 9      |
| T38                                     | N/A        | 9   | 1         |        |
| E28                                     | N/A        | 10  | N/A       |        |
| T1                                      | N/A        | 1   | N/A       |        |