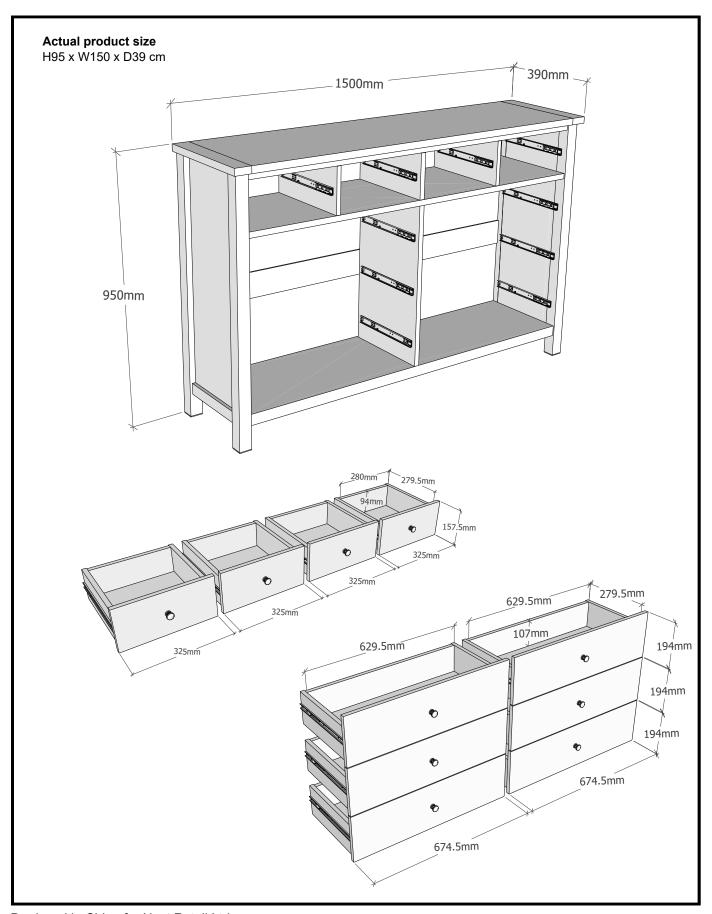

### MALVERN DOVE GREY / CHALK 10 DRAWER SUPERWIDE CHEST Q78724/818815 Assembly instructions

Actual product size H95 x W150 x D39 cm