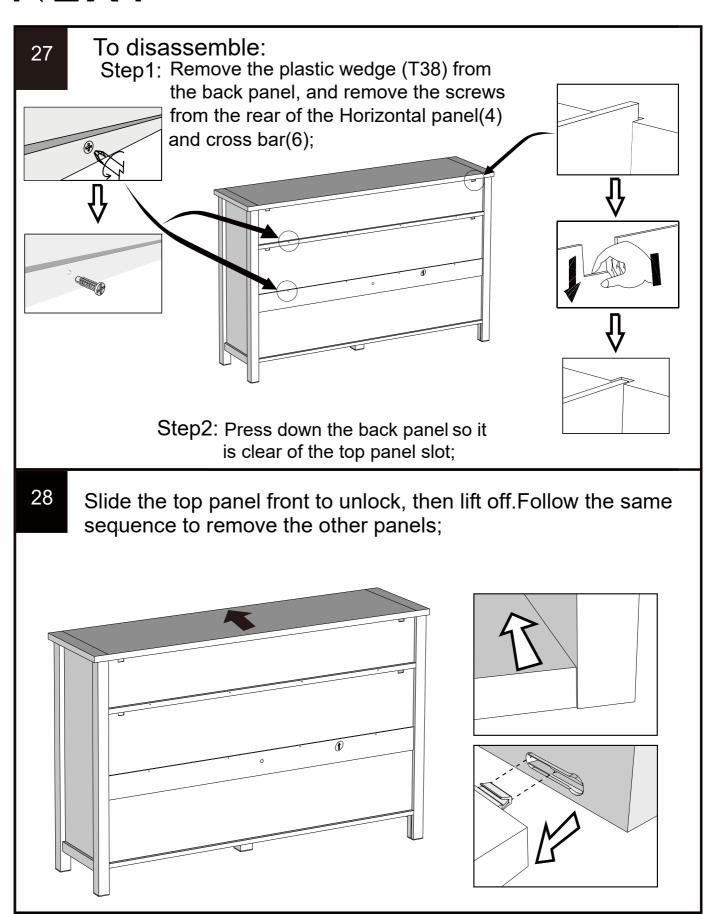

y's safety before you use it.



MALVERN DOVE GREY / CHALK 10 DRAWER SUPERWIDE CHEST Q78724/818815 Assembly instructions

15



16



MALVERN DOVE GREY / CHALK 10 DRAWER SUPERWIDE CHEST Q78724/818815 Assembly instructions

17



х4

18

Note: Drawer will be permanently assembled once panel (17) is fitted.



х4



MALVERN DOVE GREY / CHALK 10 DRAWER SUPERWIDE CHEST Q78724/818815
Assembly instructions

21



22



MALVERN DOVE GREY / CHALK 10 DRAWER SUPERWIDE CHEST Q78724/818815 Assembly instructions

23



**x6** 

24

Note: Drawer will be permanently assembled once panel 23 is fitted.



x6

MALVERN DOVE GREY / CHALK 10 DRAWER SUPERWIDE CHEST Q78724/818815 Assembly instructions

25 PH2 6 E28 N/A



### NEXT Q78724/818815

MALVERN DOVE GREY / CHALK 10 DRAWER SUPERWIDE CHEST Q78724/818815



# NEXT MALVERN DOVE GREY / CHALK 10 DRAWER SUPERWIDE CHEST Q78724/818815





# NEXT MALVERN DOVE GREY / CHALK 10 DRAWER SUPERWIDE CHEST Q78724/818815

### Warnings

We suggest you retain these instructions for future reference.

Keep fittings out of children's reach and keep children well away from construction area.

This product should only be used on firm level ground.

Please periodically check all fittings and re-tighten as necessary.

Please do not sit or stand on your furniture.

Avoid exposing the furniture to excessive heat or direct sunlight as this can cause deterioration of the colour.

Unwrap all packaging materials and place the components on top of the carton box or on a clean floor to protect it from damage

### Missing parts

If you are missing any fixtures and fittings