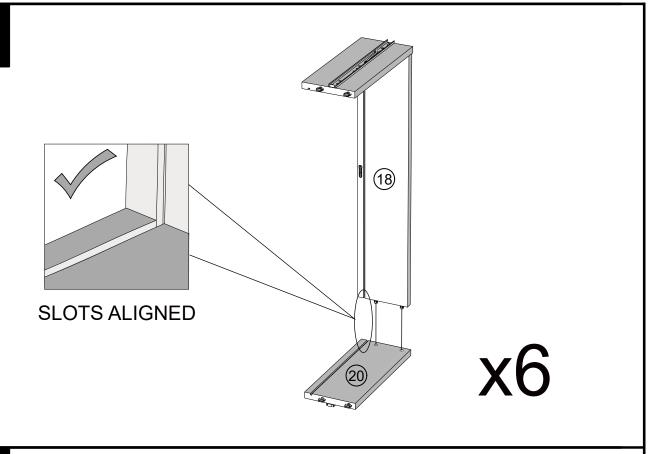

MALVERN DOVE GREY / CHALK 10 DRAWER SUPERWIDE CHEST Q78724/818815
Assembly instructions

21

22

MALVERN DOVE GREY / CHALK 10 DRAWER SUPERWIDE CHEST Q78724/818815 Assembly instructions

23

**x6** 

24

Note: Drawer will be permanently assembled once panel 23 is fitted.