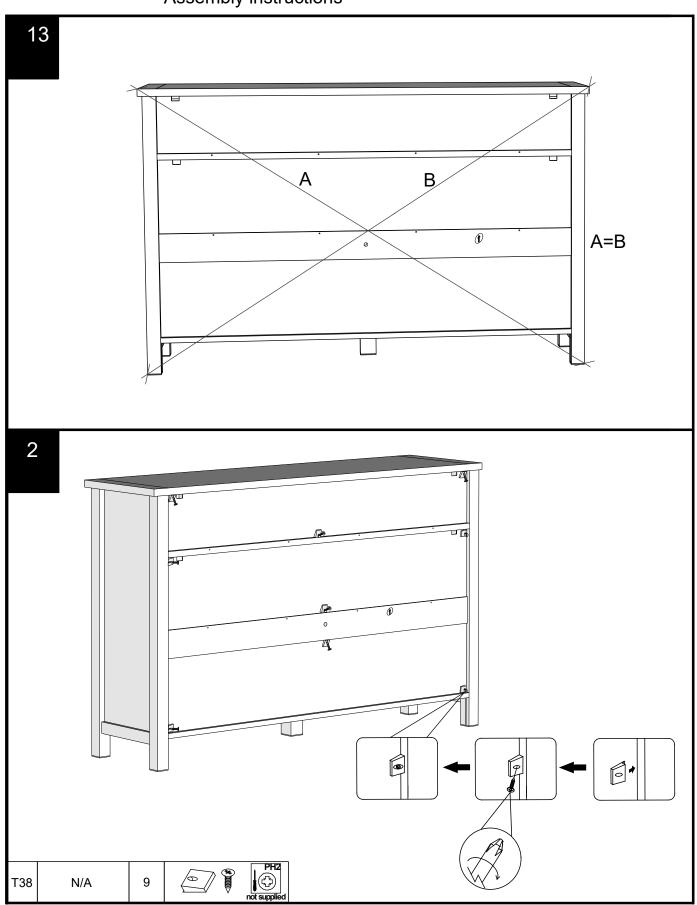

### Fixtures and fittings supplied ( not to scale)

| man or and manige cappings (more cours) |            |     |           |        |
|-----------------------------------------|------------|-----|-----------|--------|
| Ref                                     | Dimensions | Qty | Spare Qty | Visual |
| T39                                     | N/A        | 2   | N/A       | 9      |
| T38                                     | N/A        | 9   | 1         |        |
| E28                                     | N/A        | 10  | N/A       |        |
| T1                                      | N/A        | 1   | N/A       |        |