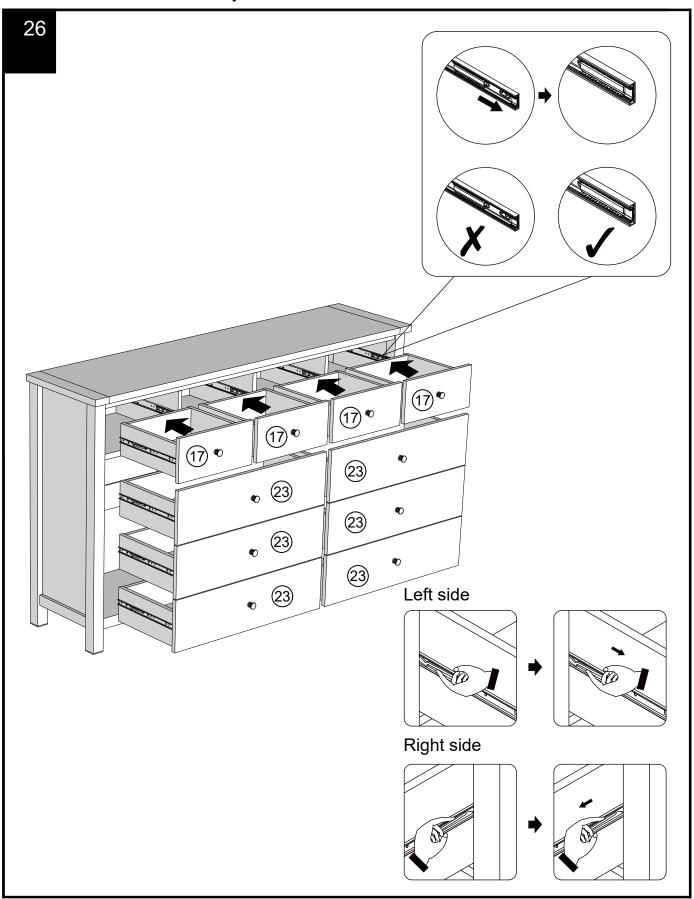

ied trades person.

Please ensure you secure your product to the wall for your and your family's safety before you use it.



MALVERN DOVE GREY / CHALK 10 DRAWER SUPERWIDE CHEST Q78724/818815 Assembly instructions

15



16



MALVERN DOVE GREY / CHALK 10 DRAWER SUPERWIDE CHEST Q78724/818815 Assembly instructions

17



х4

18

Note: Drawer will be permanently assembled once panel (17) is fitted.



х4



MALVERN DOVE GREY / CHALK 10 DRAWER SUPERWIDE CHEST Q78724/818815
Assembly instructions

21



22



MALVERN DOVE GREY / CHALK 10 DRAWER SUPERWIDE CHEST Q78724/818815 Assembly instructions

23



**x6** 

24

Note: Drawer will be permanently assembled once panel 23 is fitted.



x6

MALVERN DOVE GREY / CHALK 10 DRAWER SUPERWIDE CHEST Q78724/818815 Assembly instructions

25 PH2 6 E28 N/A



### NEXT Q78724/818815

MALVERN DOVE GREY / CHALK 10 DRAWER SUPERWIDE CHEST Q78724/818815



# NEXT MALVERN DOVE GREY / CHALK 10 DRAWER SUPERWIDE CHEST Q78724/818815





# NEXT MALVERN DOVE GREY / CHALK 10 DRAWER SUPERWIDE CHEST Q78724/818815

### Warnings

We suggest you retain these instructions for future reference.

Keep fittings out of children's reach and keep children well away from construction area.

This product should only be used on firm level ground.

Please periodically check all fittings and re-tighten as necessary.

Please do not sit or stand on your furniture.

Avoid exposing the furniture to excessive heat or direct sunlight as this can cause deterioration of the colour.

Unwrap all packaging materials and place the components on top of the carton box or on a clean flo