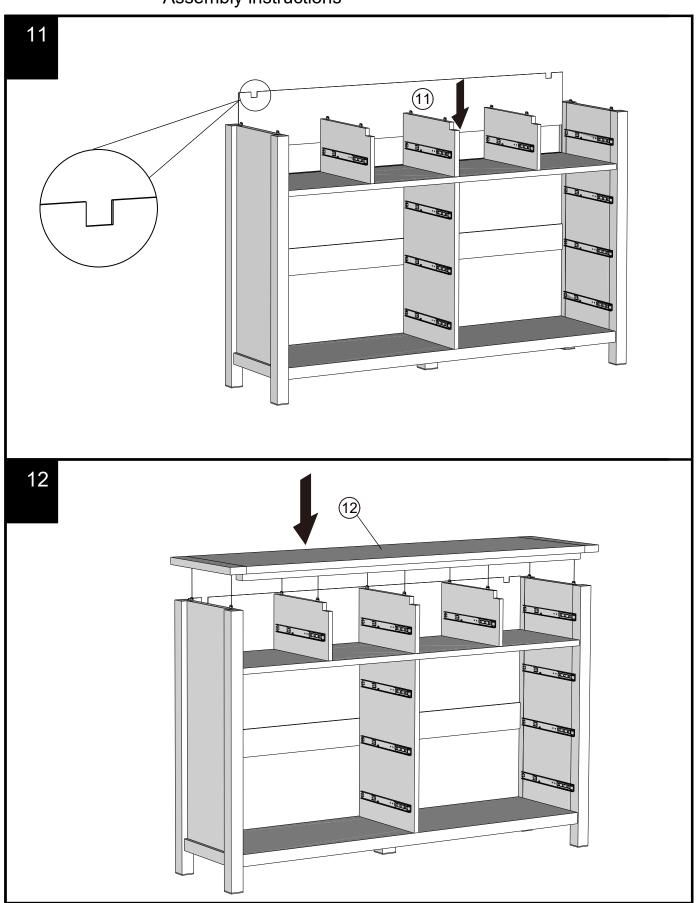

### NEXT FITTNGS ASSEMBLE INSTRUCTIONS

Push connector into housing to join.

Make sure there is no gap between the panels.