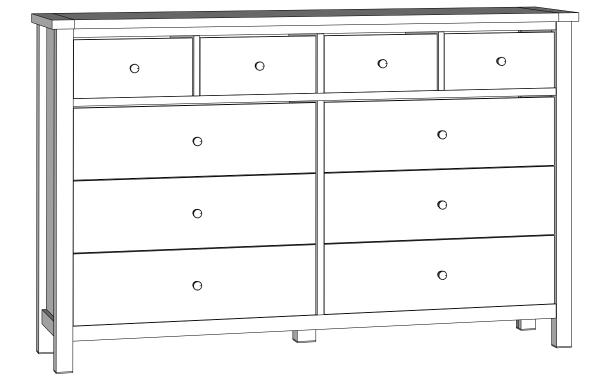

### MALVERN DOVE GREY / CHALK 10 DRAWER SUPERWIDE CHEST Q78724/818815 Assembly instructions

Actual product size H95 x W150 x D39 cm



### Need Help?

With: Assembly instruction

Missing or damaged parts

**IMPORTANT - RETAIN FOR FUTURE REFERENCE** 

CALL: 0333 777 8999

### **BEFORE YOU START**

### Number of people required to assemble

Two people are required to assemble this item



Time to assemble: 30 minutes



### **Tools required**



### Do's

We suggest you spend a short time reading through this leaflet before you start.

When you are ready to start, make sure that you have the right tools and plenty of space.

Unwrap all packaging materials and place the components on a clean surface to protect it from damage, We recommend that the packaging is used to protect the surfaces during assembly.

Carefully check that you have all the parts before beginning assembly.

Due to the size of this product we recomement