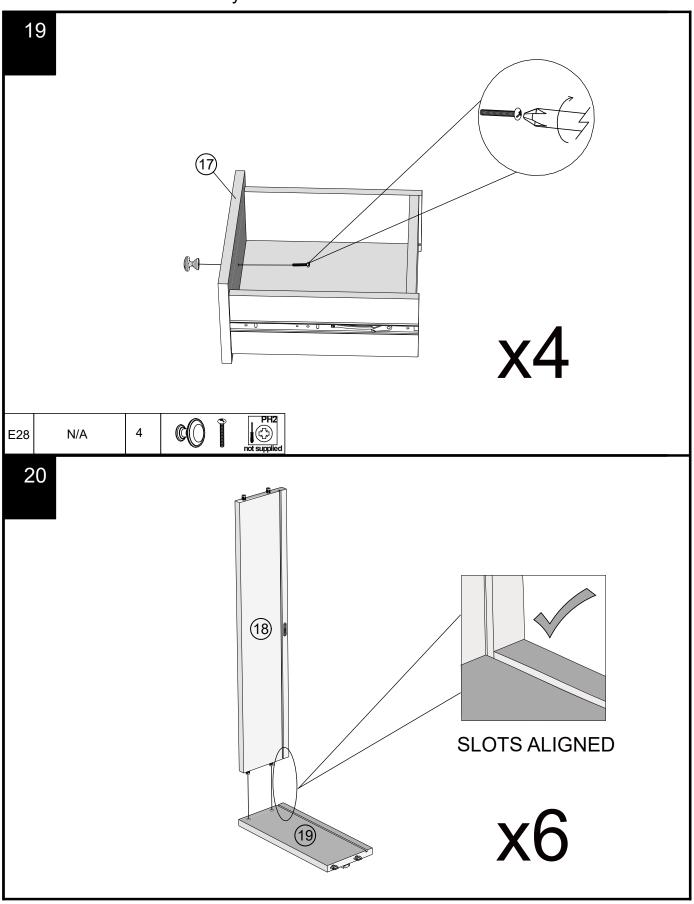

15

16

MALVERN DOVE GREY / CHALK 10 DRAWER SUPERWIDE CHEST Q78724/818815 Assembly instructions

17

х4

18

Note: Drawer will be permanently assembled once panel (17) is fitted.

х4

MALVERN DOVE GREY / CHALK 10 DRAWER SUPERWIDE CHEST Q78724/818815
Assembly instructions

21

22

MALVERN DOVE GREY / CHALK 10 DRAWER SUPERWIDE CHEST Q78724/818815 Assembly instructions

23

**x6** 

24

Note: Drawer will be permanently assembled once panel 23 is fitted.