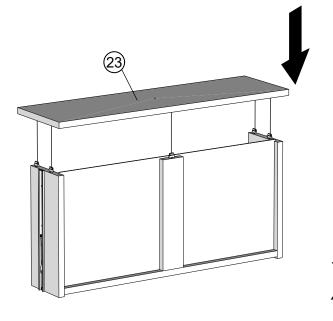

MALVERN DOVE GREY / CHALK 10 DRAWER SUPERWIDE CHEST Q78724/818815
Assembly instructions

21

22

MALVERN DOVE GREY / CHALK 10 DRAWER SUPERWIDE CHEST Q78724/818815 Assembly instructions

23

**x6** 

24

Note: Drawer will be permanently assembled once panel 23 is fitted.