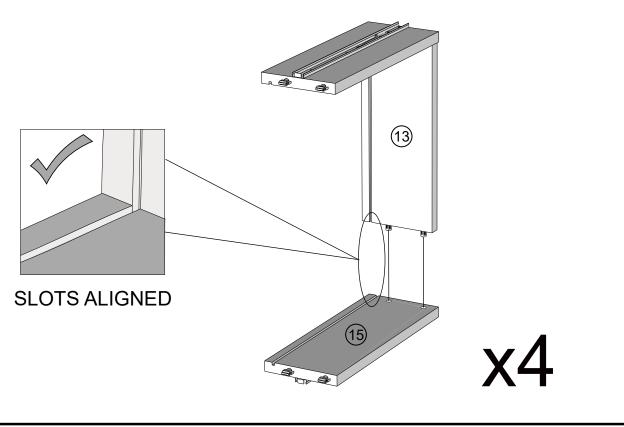

15

16

MALVERN DOVE GREY / CHALK 10 DRAWER SUPERWIDE CHEST Q78724/818815 Assembly instructions

17

х4

18

Note: Drawer will be permanently assembled once panel (17) is fitted.

х4