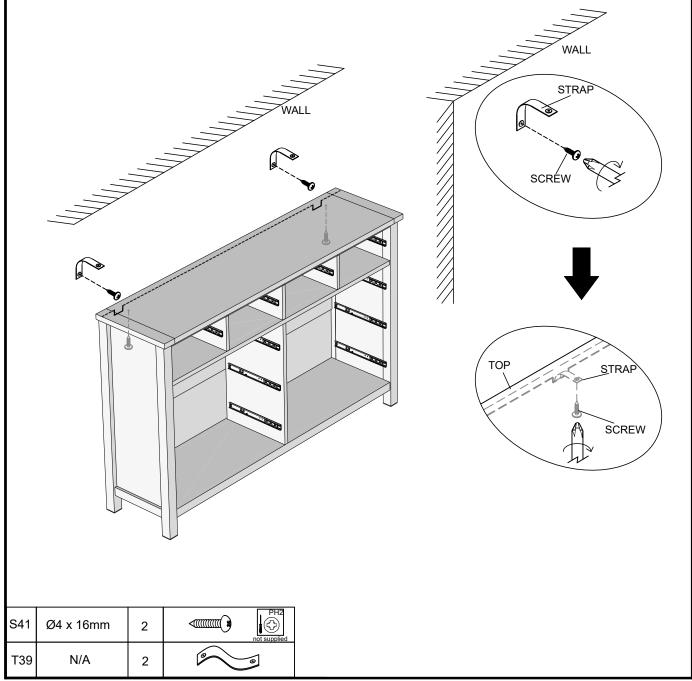

# MALVERN DOVE GREY / CHALK 10 DRAWER SUPERWIDE CHEST Q78724/818815 Assembly instructions

14

We recommend the use of the wall attachment bracket/strap provided for safety reasons. Secure the strap to the wall with an appropriate screw and wall plug for your wall type (not provided). To hide the strap behind the unit ,drill the hole lower than the top of unit.

Attach the other end of the strap to the underside of the top panel with screw.

Warning: Always ensure intended wall area to be drilled is free from hidden electrical wires, water and gas pipes.

NB:Wall fixings are not included-Please source suitable fixing for your wall type.

If in doubt please consult a qualified trades person.

Please ensure you secure your product to the wall for your and your family's safety before you use it.

MALVERN DOVE GREY / CHALK 10 DRAWER SUPERWIDE CHEST Q78724/818815 Assembly instructions