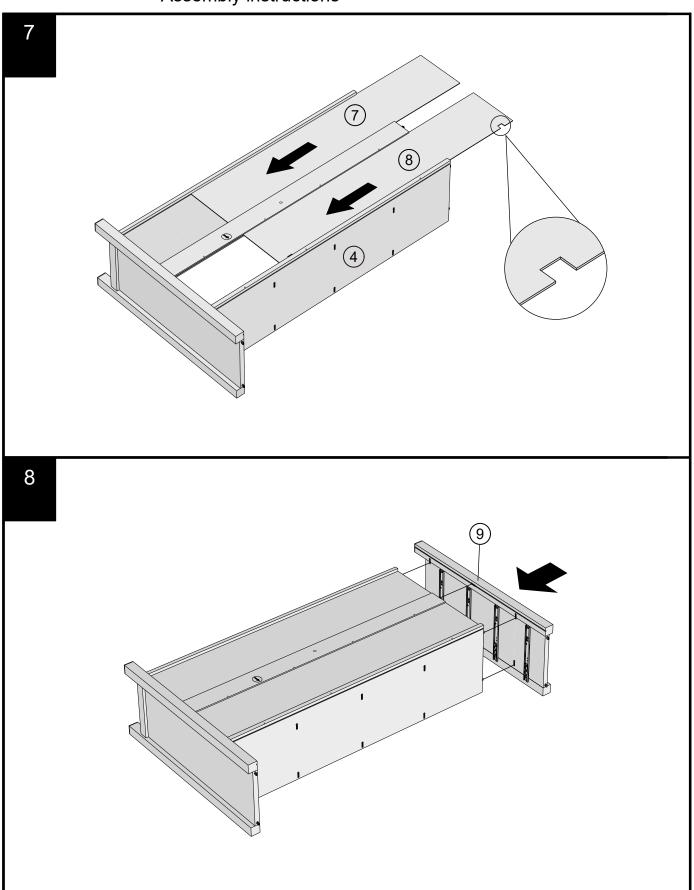

### NEXT FITTNGS ASSEMBLE INSTRUCTIONS

Push connector into housing to join.

Make sure there is no gap between the panels.