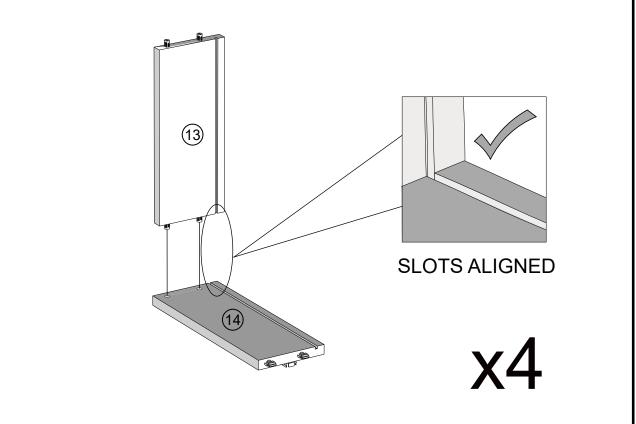

15

16

MALVERN DOVE GREY / CHALK 10 DRAWER SUPERWIDE CHEST Q78724/818815 Assembly instructions

17

х4

18

Note: Drawer will be permanently assembled once panel (17) is fitted.

х4