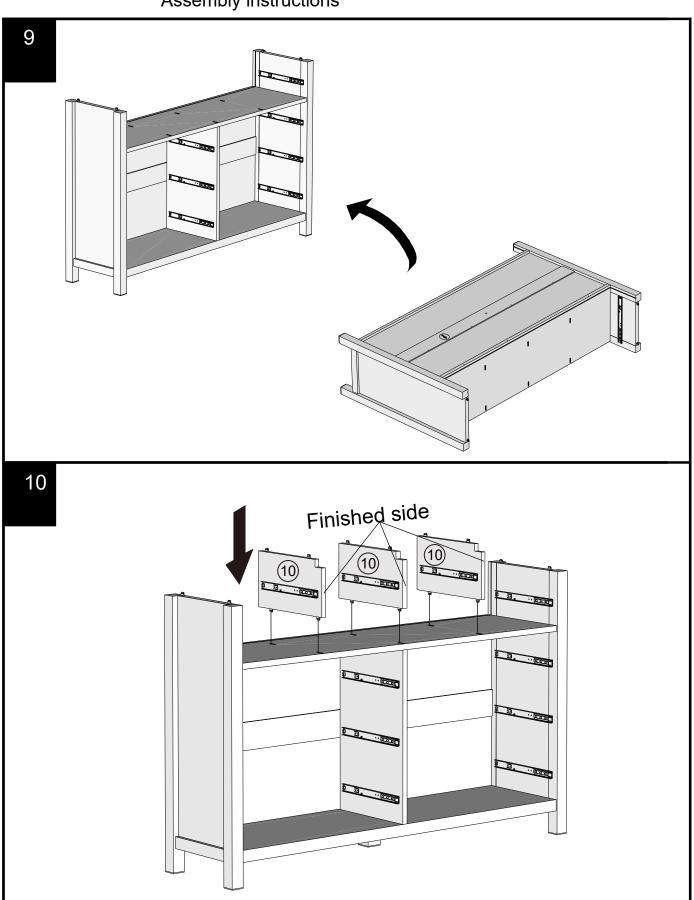

### NEXT FITTNGS ASSEMBLE INSTRUCTIONS

Push connector into housing to join.

Make sure there is no gap between the panels.