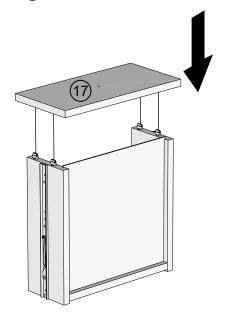

15

16

MALVERN DOVE GREY / CHALK 10 DRAWER SUPERWIDE CHEST Q78724/818815 Assembly instructions

17

х4

18

Note: Drawer will be permanently assembled once panel (17) is fitted.

х4