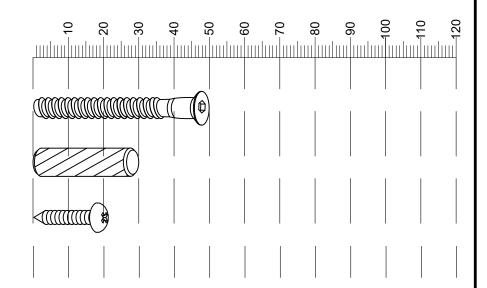

### Fixtures and fittings supplied (actual size)

| Ref | Dimensions | Qty | Spare Qty |
|-----|------------|-----|-----------|
| Y8  | Ø6 x 50mm  | 2   | 1         |
| D6  | Ø8 x 30mm  | N/A | 1         |
| S41 | Ø4 x 16mm  | 2   | 1         |