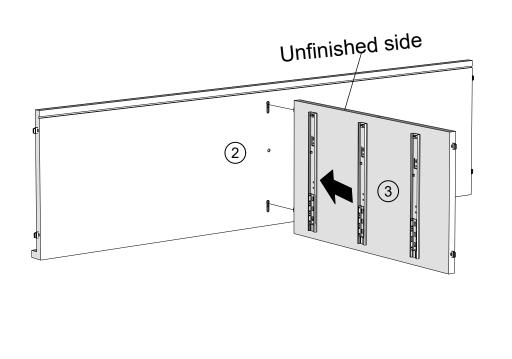

### NEXT FITTNGS ASSEMBLE INSTRUCTIONS

Push connector into housing to join.

Make sure there is no gap between the panels.