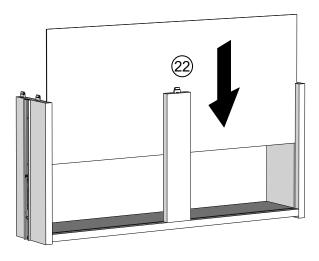

MALVERN DOVE GREY / CHALK 10 DRAWER SUPERWIDE CHEST Q78724/818815
Assembly instructions

21

22

MALVERN DOVE GREY / CHALK 10 DRAWER SUPERWIDE CHEST Q78724/818815 Assembly instructions

23

**x6** 

24

Note: Drawer will be permanently assembled once panel 23 is fitted.