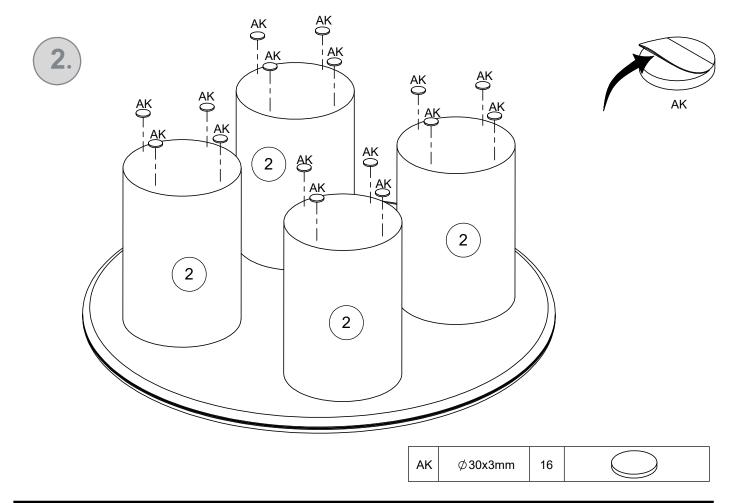

| Fixtures and fittings supplied (actual size) |            |     |              |        |  |  |  |  |
|----------------------------------------------|------------|-----|--------------|--------|--|--|--|--|
| Ref                                          | Dimensions | Qty | Spare<br>Qty | Visual |  |  |  |  |
| AK                                           | Ø30x3 mm   | 16  |              |        |  |  |  |  |