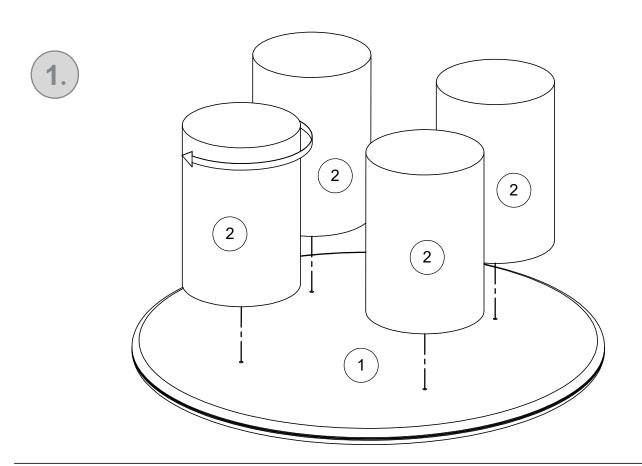

# AVIANO MARBLE COFFEE - Q87688 Assembly instructions

Components supplied. Please use this guide if you require replacement parts.

| Ref | Dimensions  | Visual | Qty | Ctn |
|-----|-------------|--------|-----|-----|
| 1   | Ø1000x36 mm |        | 1   | 1   |
| 2   | Ø250x364 mm |        | 4   | 2   |

| Fixtures and fittings supplied (actual size) |            |     |              |        |  |  |  |  |
|----------------------------------------------|------------|-----|--------------|--------|--|--|--|--|
| Ref                                          | Dimensions | Qty | Spare<br>Qty | Visual |  |  |  |  |
| AK                                           | Ø30x3 mm   | 16  |              |        |  |  |  |  |