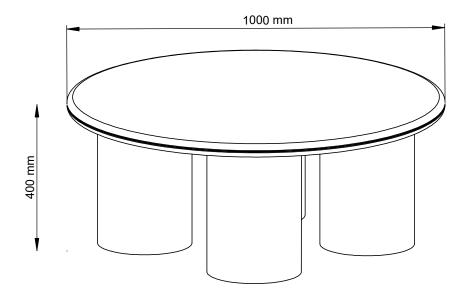

## AVIANO MARBLE COFFEE - Q87688

Assembly instructions

Actual product size  $H40 \times Ø100 CM$ 